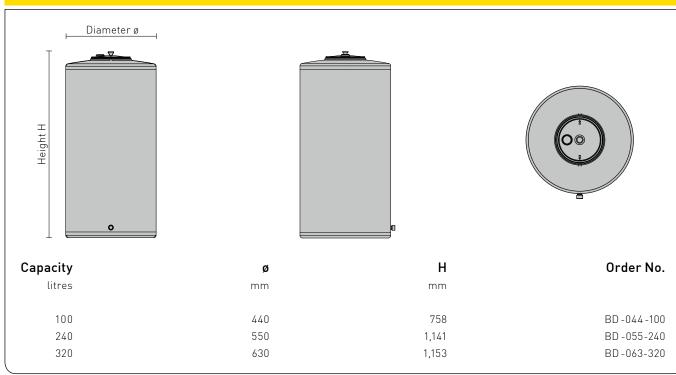

The practical top opening simplifies the cleaning and the flat tank bottom allows the tank to be put on pedestals or base frames.



## **APPLICATION RANGE (PRESSURELESS)**

- > Fermentation
- Ideal for
- > Storage
- > Beer
- > Spirits
- > Fermented beverages

### STANDARD EQUIPMENT FERMENTATION AND STORAGE TANK BD

- > AISI304 stainless steel, surface Illd (2R), marbled outside
- Vaulted tank top, with filling dome 220 mm
- Lid with drilled hole Ø 38 mm and removable plastic blank cap to hold the fermentation lock with bung
- > Flat tank bottom

#### **RACKING OUTLET**

- > Up to 240 litres capacity internal thread G3/4" (BSP) with plastic blank cap
- > From 320 litres capacity upwards external thread G1" (BSP) with plastic blank cap

### DIMENSIONS OF FERMENTATION AND STORAGE TANK BD