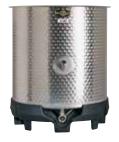

## » Sugar dissolving and mixing tank SO-Z

Whether it is about mixing, blending or stirring: because of its unlimited application possibilities, Speidel's SO-Z tank is indispensable for almost any enterprise.

## STANDARD EQUIPMENT SUGAR DISSOLVING AND MIXING TANK SO-Z

- > AISI304 stainless steel, surface Illd (2R), marbled outside
- Open tank top with strenghtening rim
- Connecting neck for stirring device with external thread connection 37 W 47 x 1/9"
- Vaulted, stable tank bottom with integrally moulded forward down-slope for complete draining
- > Moulded connection neck with bottom outlet: in case of 820 mm ø external thread NW 40 DIN 11851, from 1,000 mm ø upwards external thread NW 50 DIN 11851
- PE-transportation and storage base, accessible from underneath by forklift/pallet truck
- > Up to 530 litres capacity with PE-transportation and storage base, accessible from two sides by forklift/pallet truck
- > From 750 litres capacity onwards with PE-transportation and storage base, accessible from four sides by forklift/pallet truck