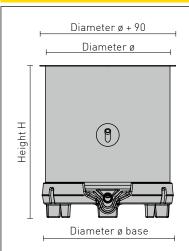

## DIMENSIONS OF SUGAR DISSOLVING AND MIXING TANK SO-Z

| Capacity | ø Tank | ø Base | Н     | Discharge | Order No.     |
|----------|--------|--------|-------|-----------|---------------|
| litres   | mm     | mm     | mm    | NW        |               |
| 530      | 820    | 873    | 1,315 | 40        | SO-Z-082-0530 |
| 750      | 1,000  | 1,054  | 1,218 | 50        | SO-Z-100-0750 |
| 1,000    | 1,200  | 1,256  | 1,218 | 50        | SO-Z-120-1000 |