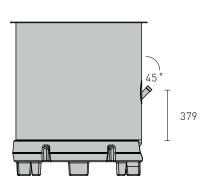

Our customers appreciate the tank's perfect functioning and its outstanding price-performance ratio. The tank's PE-base allows easy and flexible transportation. The base can be easily accessed from underneath by forklift/pallet truck. At the same time the base serves as buffer/bumper.

This tank combines both our knowhow in matters of stainless steel and our expertise in plastics. The tank's PE-base is home-made and is therefore ideally customised for the tank. It fits like a glove.

For forklift/pallet truck transportation