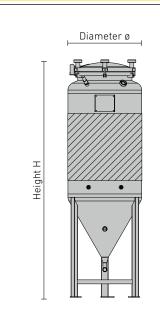

## **DIMENSIONS OF PRESSURE TANK FD-2.5B-ZKG**

| Capacity | Capacity |
|----------|----------|
| hl       | litres   |
| 1.20     | 120      |
| 2.40     | 240      |
| 6.25     | 625      |
|          |          |

| Order No.      | h2  | Н     | Ø   |
|----------------|-----|-------|-----|
|                | mm  | mm    | mm  |
| FD-055-S-V0081 | 200 | 1,380 | 550 |
| FD-055-S-V0083 | 200 | 1,795 | 550 |
| FD-082-S-V0114 | 200 | 2,200 | 820 |
|                |     |       |     |