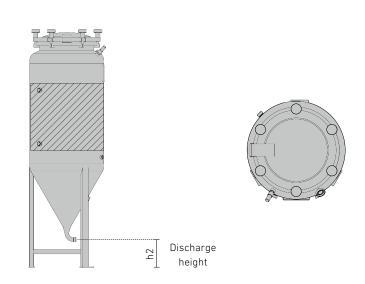

## **DIMENSIONS OF PRESSURE TANK FD-2.5B-ZKG**

| Capacity | Capacity |
|----------|----------|
| hl       | litres   |
| 1.20     | 120      |
| 2.40     | 240      |
| 6.25     | 625      |
|          |          |

| Order No.      | h2  | Н     | Ø   |
|----------------|-----|-------|-----|
|                | mm  | mm    | mm  |
| FD-055-S-V0081 | 200 | 1,380 | 550 |
| FD-055-S-V0083 | 200 | 1,795 | 550 |
| FD-082-S-V0114 | 200 | 2,200 | 820 |
|                |     |       |     |