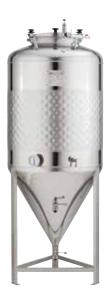

# » Pressure tank FD-2.5B-ZKG

Speidel's pressure tank is the unricalled solution for fermentation and maturing. This type of tank is often used for the one tank method. The higher approvement up to 2.5 bar working pressure gives the customer more range and possibilities for its application. The yeast is gathered in

the cone and can be removed. The beer does not need to be decanted. It is also the ideal supplement to the 200 litres or 500 litres Braumeister. The FD-2.5B-ZKG is approved for a pressure of up to 2.5 bar and quality documented by the TÜV, Germany's Technical Control Board.

## STANDARD EQUIPMENT FOR PRESSURE TANK FD-2.5B-ZKG

- > Tank shell made of stainless steel AISI 304 (V2A), IIId
- > Vaulted, stable dished bottom as top end made of stainless steel AISI 304 (V2A),
  - surface IIId
- > Stable cone bottom end approx. 60°, made of stainless steel AISI 304 (V2A) surface IIId
- > Outside jacket surface IIId
- > Free-standing on welded-on pipe legs with mounting hole
- > Manufactured complying with the stringent guidelines for pressure devices 2014/68/EU