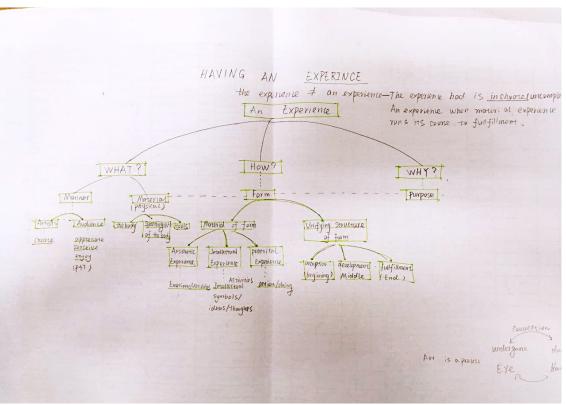

orking at the nursing home.

# SIPING JING LAO YUAN

Siping Nursing Home



# DESIGN AND MANAGEMENT CHALLENGE



New residents at the Jing Lao Yuan nursing home in the Siping Community in Shanghai have difficulty adapting and being integrated into their new "home" in a new physical, social, and cultural environment.

# **GENERAL PURPOSE**

Our general purpose is to identify how to strengthen the concept of "being at Home" in the Jing Lao Yuan Nursing Home, by the stimulation of Memory and the offer of opportunities to increase social interactions among the users.

# **DESIGN PROCESS**

List of each step of the process taken to reach the final result.



fig. 3 priliminary concept map of "Having and Experience"



fig. 4 priliminary interview questions and concept map of Concent of "Home"



CHANGES of CONCEPTION OF THE CHANGES OF CONCEPTION OF THE CHANGES TIME Start with MEMORES en shep - bush fig. 6 priliminary map of Change of Concept of "Home"



fig. 7 working on changing on our Issue Map



fig. 8 process of the Issue Map



fig. 9 discussion with Kaja Tooming Buchanan



fig. 10 discussion with Kaja Tooming Buchanan









fig. 13 working on the Issue Map



fig. 14 working on the conclusion of our observation



#### ISSUE MAPPING: Siping Jin Lao Yuan

PHENOMENOLOGICAL OBSERVATIONS

TONGJI UNIVERSITY COLLEGE OF DESIGN INNOVATION CONCLUSIONS

fig. 16 priliminary phenomelogical observation - Issue Map - digital



fig. 17 interview draft



fig. 18 correction of the preliminary interview - issue map



fig. 19 team working



# INTERVIEWS: SI PING JING LAO YUAN | NUR