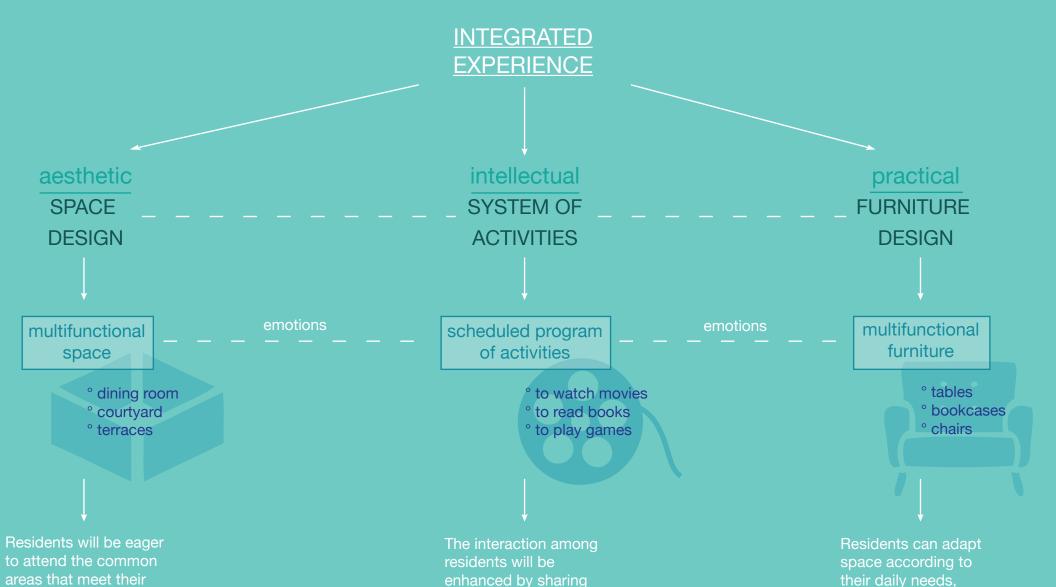

# Limited organization of common activities //

The Nursing Home offers great common areas such as the dining room, the main courtyard and two terraces, but they are not used properly. The lack of **organized activities** for the elderly reduces the sense of "being at Home". The feeling of loneliness grows and residents tend to isolate themselves.

#### Limited organization of common activities //

The lack of organized activities for the elderly reduces the sense of "being at Home".

concept of "being at Home".

fig. 31diagram of preliminary ideas