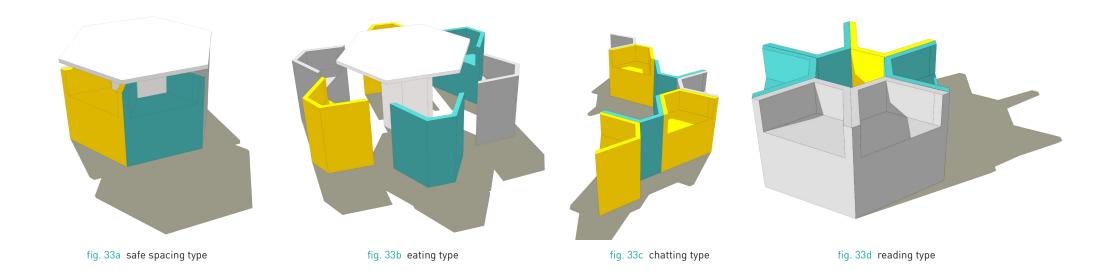

# Space and Furniture Design

Our proposal foresees the project of a **custom designed space** for the new "home" of elderly people. Every detail is based on the needs of the residents. **Modular furnishings** can be assembled together, taking different configurations for each type of activity: eating, organizing shows and socializing.

# NEW SPACES FOR COMMON ACTIVITIES

Furniture designed for new spaces will have the main goal of **versatility** and **flexibility** in adapting to different circumstances. According to their reciprocal position, they can meet different needs of residents, including: eating, doing common activities and organizing shows.