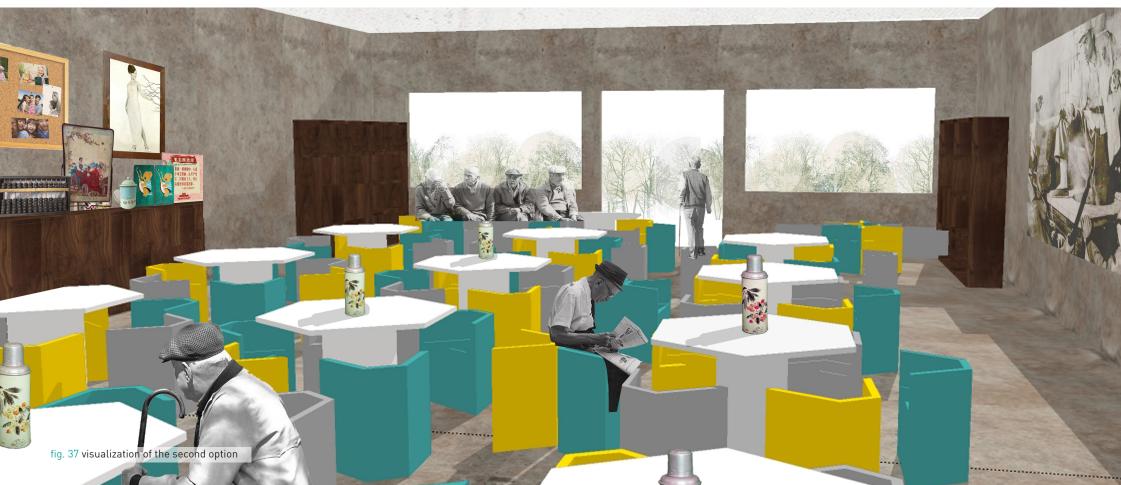

# 2. EATING

- Having meals
- Having a rest
- Reading books

fig. 36 floor plan of the canteen - second option