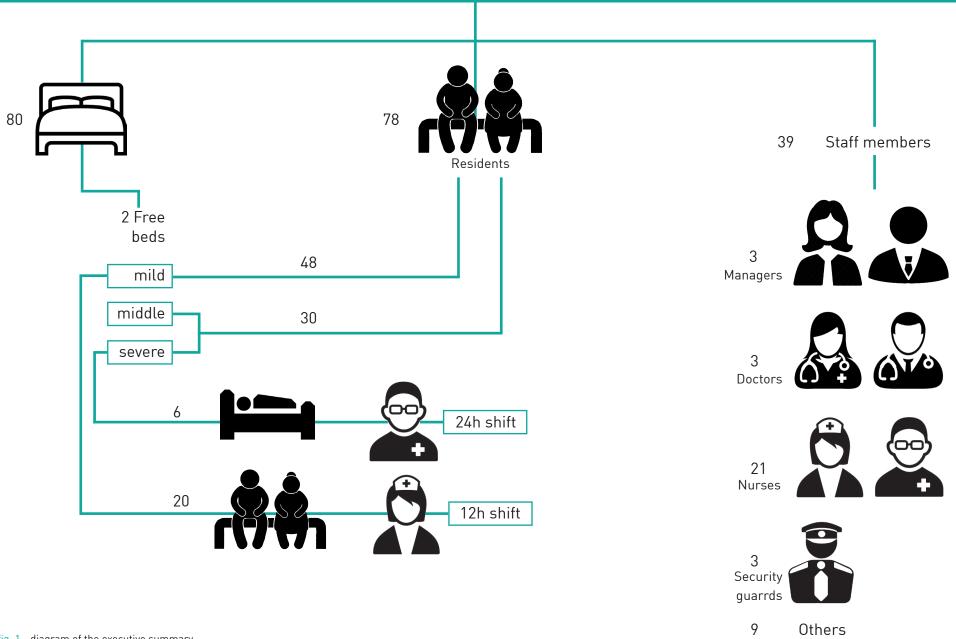

# **EXECUTIVE SUMMARY**

The **Jing Lao Yuan Nursing Home** in the Siping Community in Shanghai started in 2008. It was the Siping community government that initiated the development of an idea for a day and night care place for the elderly on Tieling Road more than 10 years ago.

The nursing home is supported and run by the **Siping Community government**. However, every resident needs to pay every month 1800 RMB for his or her "bed." In addition, residents also need to pay for their nursing level: 1400 RMB for mild, 1600 RMB for middle, or 1800 RMB for severe nursing level.

The nursing home has a total of **39 staff members**: 3 managers, 3 doctors, 21 nurses, 3 security workers, and others, who take care of different tasks in the facility, such as cooking, washing clothes etc.

The nursing home has three nursing levels: mild, middle and severe. The distinctions between the nursing levels are decided by Chinese government policy and are official names for all nursing homes in the country.

The nursing home has a total of **80 beds and 78 residents**. All beds are occupied all the time, except two beds, which purposely are held "vacant" for emergency situations. The nursing home has 48 people in the mild nursing level, and 30 in the middle and severe nursing levels. According to the Head of the nursing home, Mr. Xu, the waiting time to get a place in the nursing home could be quite long and can vary. The average age of the residents is 85 years.

At the mild nursing level, the nurse needs to take care of 20 residents in a 12-hour working shift. At the severe nursing level, the nurse takes care of a maximum 6 people. In the severe level every room has its own nurse who takes care of elderly for 24 hours.

Nurses are chosen very carefully and they need to complete a 2-week educational course before they start working at the nursing home.