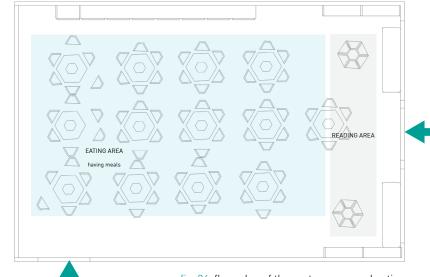

# 2. EATING

- Having meals
- Having a rest
- Reading books

fig. 36 floor plan of the canteen - second option