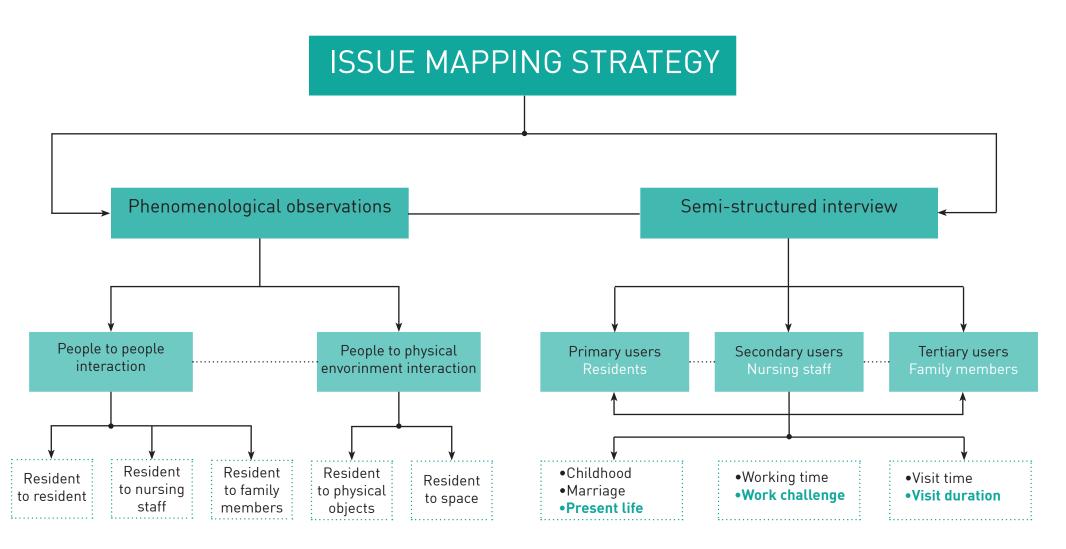

# Issue Mapping Strategy

- Phenomenological observation
- Semi-structured interviews

# RESEARCH METHODOLOGY Issue Mapping

"Issue Mapping is a strategy. It is an evidence-based discovery tool for identifying issues that constitute problematic situations. It is a successive process that unfolds over time and has its own set of methods. These methods help to identify the places for issues analye their contextual belonging, and relevance to problematic situations."

## ISSUE MAPPING STRATEGY

The issue mapping strategy provides the specific aspects for the **phenomenological observations** and **interivew** that can affect **people to people** interaction and **people to physical environment** interaction.

fig.24 diagram of Issue Mapping Structure