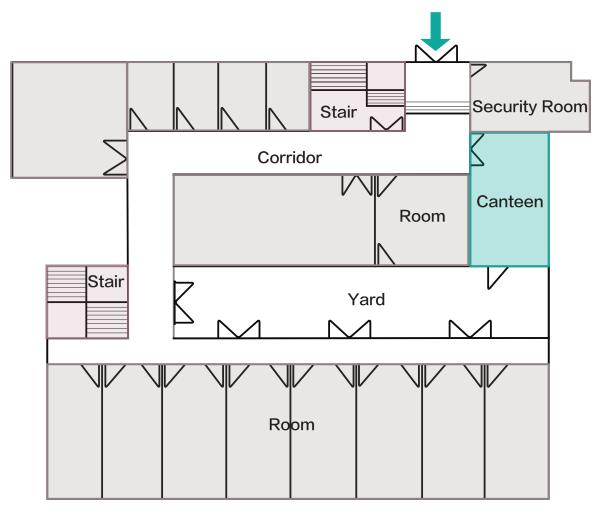

o secondary and tertiary users can take part in recreational activities organized in the new common areas, so encouraging the social interaction with the elderly.

# INITIAL IDEAS

Si Ping Jing Lao Yuan as an Integrated Experience.

# SI PING JING LAO YUAN

as an



common activities that

might involve different

users.

encouraging a more

dynamic use of

common areas.

concept of "being at Home".

fig. 31diagram of preliminary ideas

# PROJECT PROPOSAL

# Space and Furniture Design

Our proposal foresees the project of a **custom designed space** for the new "home" of elderly people. Every detail is based on the needs of the residents. **Modular furnishings** can be assembled together, taking different configurations for each type of activity: eating, organizing shows and socializing.



fig. 32 1F\_floor plan of the Si Ping Jing Lao Yuan

# PERSONAL BELONGINGS' ENGAGEMENT FOR THE STIMULATION OF MEMORY

Thanks to the design of new spaces, the elderly can be involved in the decorative phase through the engagement of **personal belongings**, recalling **common memories** and making the new environment a new "Home" open to everyone.



# NEW SPACES FOR COMMON ACTIVITIES

Furniture designed for new spaces will have the main goal of **versatility** and **flexibility** in adapting to different circumstances. According to their reciprocal position, they can meet different needs of residents, including: eating, doing common activities and organizing shows.



# 1. COMMON ACTIVITIES

- Doing workshops
- Chatting
- Watching movies
- Reading books





fig. 34 floor plan of the can