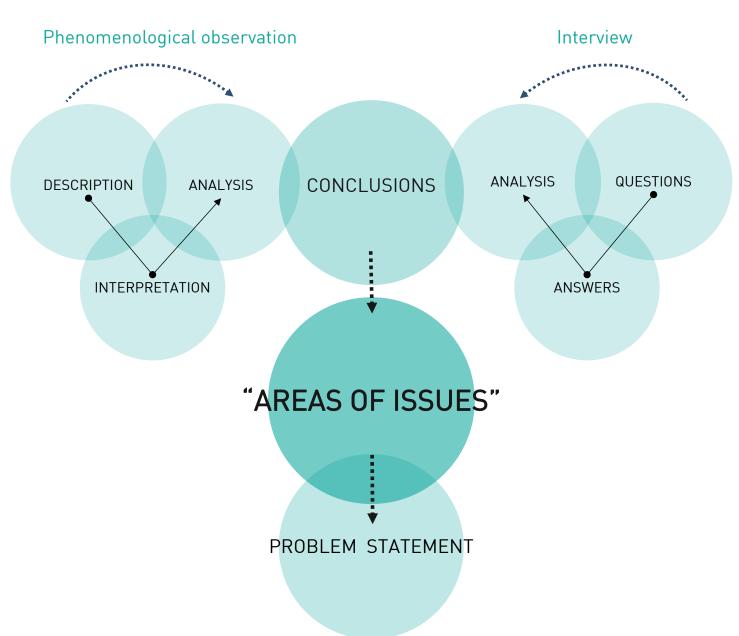

# Issue Mapping Strategy

- Phenomenological observation
- Semi-structured interviews

# RESEARCH METHODOLOGY Issue Mapping

"Issue Mapping is a strategy. It is an evidence-based discovery tool for identifying issues that constitute problematic situations. It is a successive process that unfolds over time and has its own set of methods. These methods help to identify the places for issues analye their contextual belonging, and relevance to problematic situations."

## ISSUE MAPPING STRATEGY

The issue mapping strategy provides the specific aspects for the **phenomenological observations** and **interivew** that can affect **people to people** interaction and **people to physical environment** interaction.

fig.24 diagram of Issue Mapping Structure