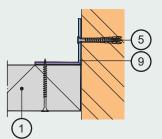

### **Explanation of numeration-designations:**

- (1) CEWOOD Acoustic panel 25/35x(600x600; 600x1200).
- (3) CEWOOD Clip.
- 4 Assembling screw 4.0 x 25 mm.
- (5) Screw plug, wedge anchor match dimensions to wall structure.
- (6) CD profile or wooden lath construction.
- (9) Wall profile (fasten along perimeter of walls).
- (E) Flexible fastening.

# Types of fastening along perimeter of wall

Fastening with perimeter profile

Fastening on wooden lath

Phone: +371 26460046

www.cewood.com

E-mail: info@cewood.com