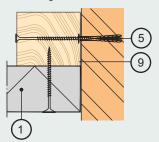

### **Explanation of numeration-designations:**

- (1) CEWOOD Acoustic panel 25/35x(600x600; 600x1200).
- (3) CEWOOD Clip.
- 4 Assembling screw 4.0 x 25 mm.
- (5) Screw plug, wedge anchor match dimensions to wall structure.
- (6) CD profile or wooden lath construction.
- (9) Wall profile (fasten along perimeter of walls).
- (E) Flexible fastening.

## Types of fastening on clip

Fastening on wooden laths