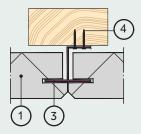

## Types of fastening on clip

Fastening on wooden laths

### **Explanation of numeration-designations:**

- (1) CEWOOD Acoustic panel 25/35x(600x600; 600x1200).
- (3) CEWOOD Clip.
- 4 Assembling screw 4.0 x 25 mm.
- (5) Screw plug, wedge anchor match dimensions to wall structure.
- (6) CD profile or wooden lath construction.
- (9) Wall profile (fasten along perimeter of walls).
- (E) Flexible fastening.