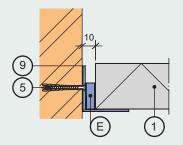

### **Explanation of numeration-designations:**

- (1) CEWOOD Acoustic panel 25/35x(600x600; 600x1200).
- (3) CEWOOD Clip.
- 4 Assembling screw 4.0 x 25 mm.
- (5) Screw plug, wedge anchor match dimensions to wall structure.
- (6) CD profile or wooden lath construction.
- (9) Wall profile (fasten along perimeter of walls).
- (E) Flexible fastening.

# Types of fastening along perimeter of wall

Fastening with perimeter profile

Fastening on wooden lath

Phone: +371 26460046

www.cewood.com

E-mail: info@cewood.com