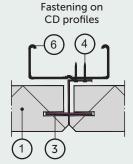

## Types of fastening on clip

Fastening on wooden laths

### **Explanation of numeration-designations:**

- (1) CEWOOD Acoustic panel 25/35x(600x600; 600x1200).
- (3) CEWOOD Clip.
- 4 Assembling screw 4.0 x 25 mm.
- (5) Screw plug, wedge anchor match dimensions to wall structure.
- (6) CD profile or wooden lath construction.
- (9) Wall profile (fasten along perimeter of walls).
- (E) Flexible fastening.