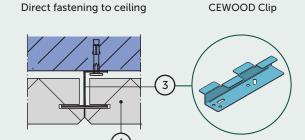

# Types of fastening along perimeter of wall

Fastening with perimeter profile

Fastening on wooden lath

Phone: +371 26460046

www.cewood.com

E-mail: info@cewood.com

### **Explanation of numeration-designations:**

- (1) CEWOOD Acoustic panel 25/35x(600x600; 600x1200).
- (3) CEWOOD Clip.
- 4 Assembling screw 4.0 x 25 mm.
- (5) Screw plug, wedge anchor match dimensions to wall structure.
- (6) CD profile or wooden lath construction.
- (9) Wall profile (fasten along perimeter of walls).
- (E) Flexible fastening.