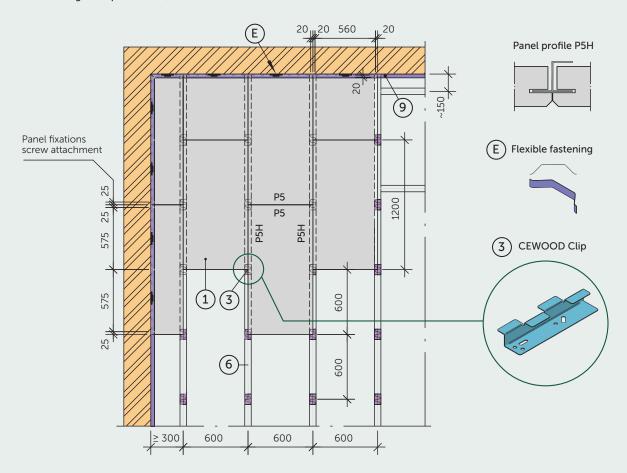

# MOUNTING OF CEWOOD PANELS ON CEWOOD TIN CLIPS

The frame is built form CD profiles 60/27/0.6 arranged perpendicularly to each other or wooden frame. Configure CD profiles, fasten at the load-bearing structures and connect to each other according to manufacturer's instructions.

CEWOOD clips are suitable for mounting 25 mm and 35 mm thick CEWOOD panels. One pack contains 100 clips, provided for installation of about 30  $\text{m}^2$  panel installation, according to the specified assembly instructions.

Each CEWOOD Panel 1200x600 mm is installed on 6 clips. Panel long sides profile P5H, short side - P5.

### **Explanation of numeration-designations:**

- (1) CEWOOD Acoustic panel 25/35x(600x600; 600x1200).
- (3) CEWOOD Clip.
- 4 Assembling screw 4.0 x 25 mm.
- (5) Screw plug, wedge anchor match dimensions to wall structure.
- (6) CD profile or wooden lath construction.
- (9) Wall profile (fasten along perimeter of walls).
- (E) Flexible fastening.