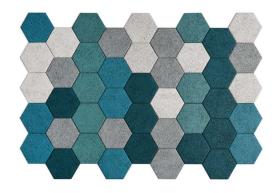

## HEXAGON TILES 289x250 mm

Each CEWOOD Hexagon tile is custom made, with personal touch according to highest quality standards.

Hexagon tiles can be used for ceiling or walls finishing, just by gluing tiles on prepared surface. CEWOOD Hexagons are aesthetically attractive and creates unique and modern interior, imporves indoor acoustics and microclimate.

CEWOOD tiles are made of 100% natural ingredients: wood wool, cement and water.

Upon request tiles can be produced in any colour according to RAL colour chart. To achieve a harmonious design, we recommend using up to 4 colors in interior.