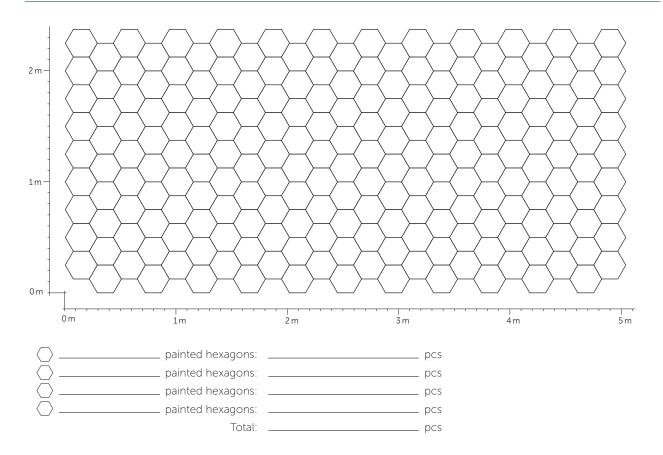

## CREATE YOUR PROJECT WITH CEWOOD HEXAGON TILES!

CEWOOD Production Galdusalas-1, Jaunlaicene, Aluksne county, LV-4336, Latvia