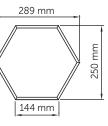

## **TECHNICAL DATA**

| Size:         | 289x250 mm           |
|---------------|----------------------|
| Thickness:    | 25 mm                |
| Area:         | 0,054 m <sup>2</sup> |
| Package:      | 18 pcs/box           |
| Package size: | 30x26x46 cm          |