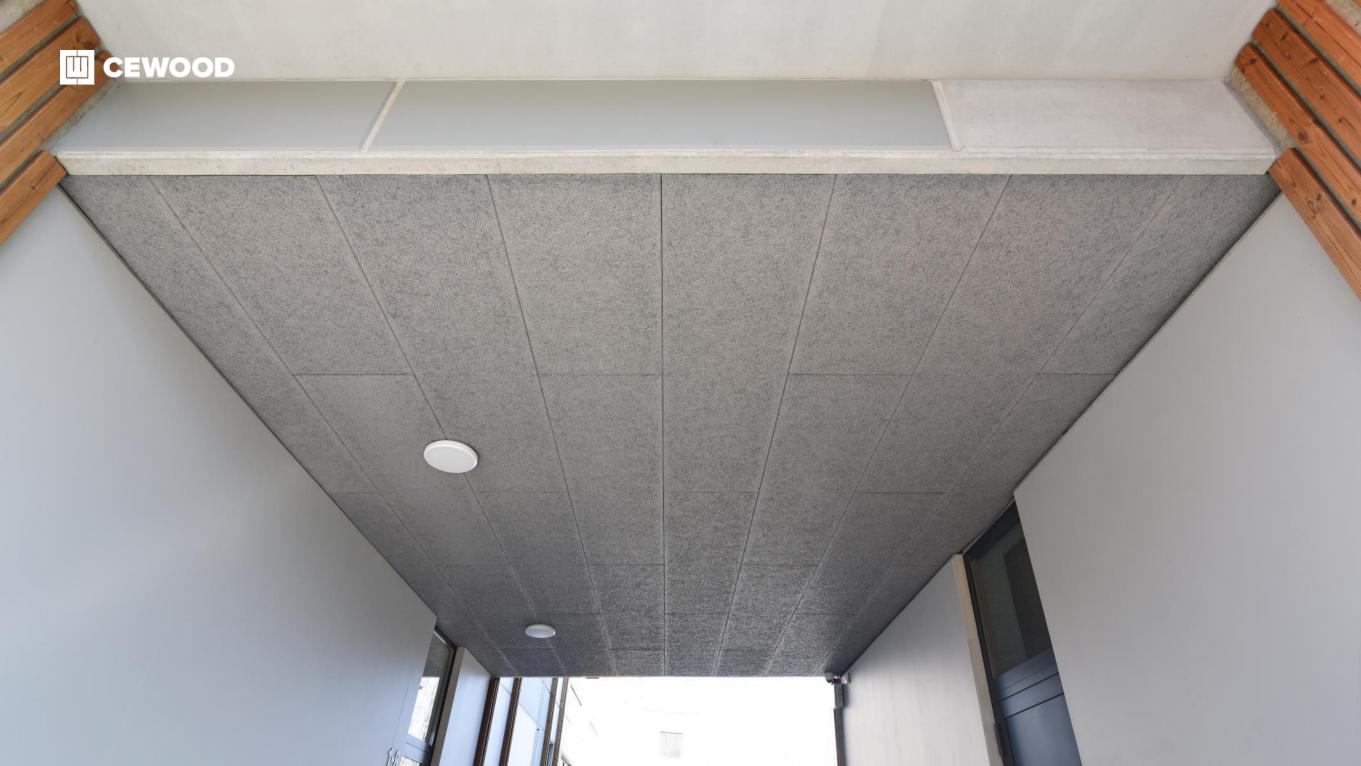

# Viestura Secondary school

Location:

Valmiera, Latvia

#### CEWOOD products:

Wood wool: 1,0 mm Panel thickness: 15 mm

Panel dimensions: 600x600 mm

Colour: Grey painted

Profile: PO

Amount: 2100 m<sup>2</sup>

Photo: