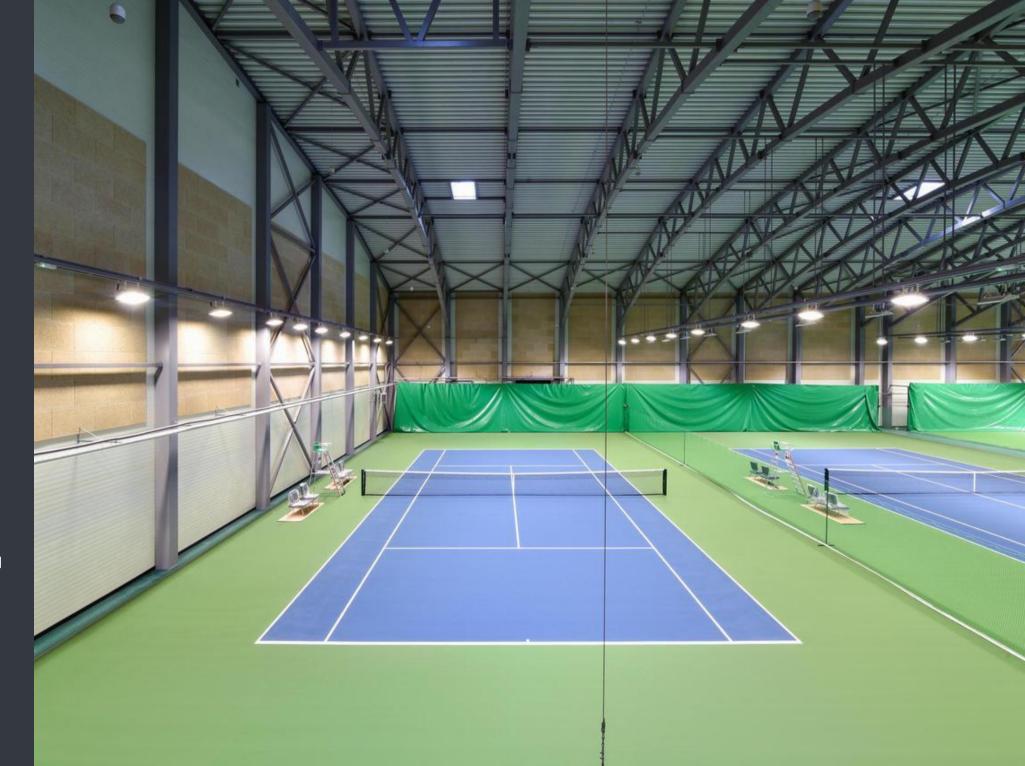

### Tennis Center Lielupe

#### Location:

Oskara Kalpaka Pr., Jurmala, Latvia

#### CEWOOD products:

Wood wool: 1,5 mm Panel thickness: 15 mm Panel dimensions:

Colour: Natural, White ,Grey , Black painted

Profile: P0; P5 Amount: 4640 m<sup>2</sup>

#### Photo: