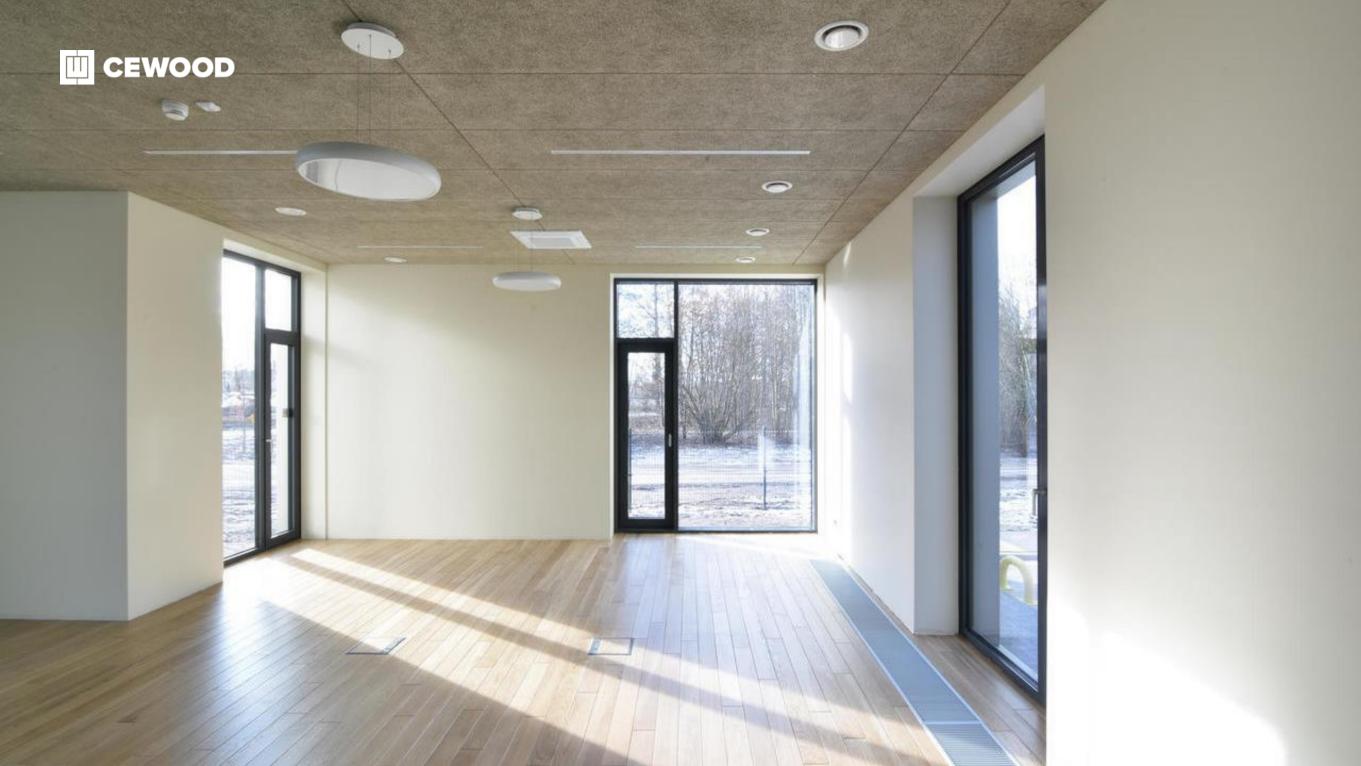

# Venue and culture center Hanzas Perons

Location:

16a Hanzas Str., Riga, Latvia

CEWOOD products:

Wood wool: 1,5 mm Panel thickness: 25 mm

Panel dimensions: 2400x600 mm

Colour: Natural painted

Profile: P11 Amount: 1100 m<sup>2</sup>

Photo: