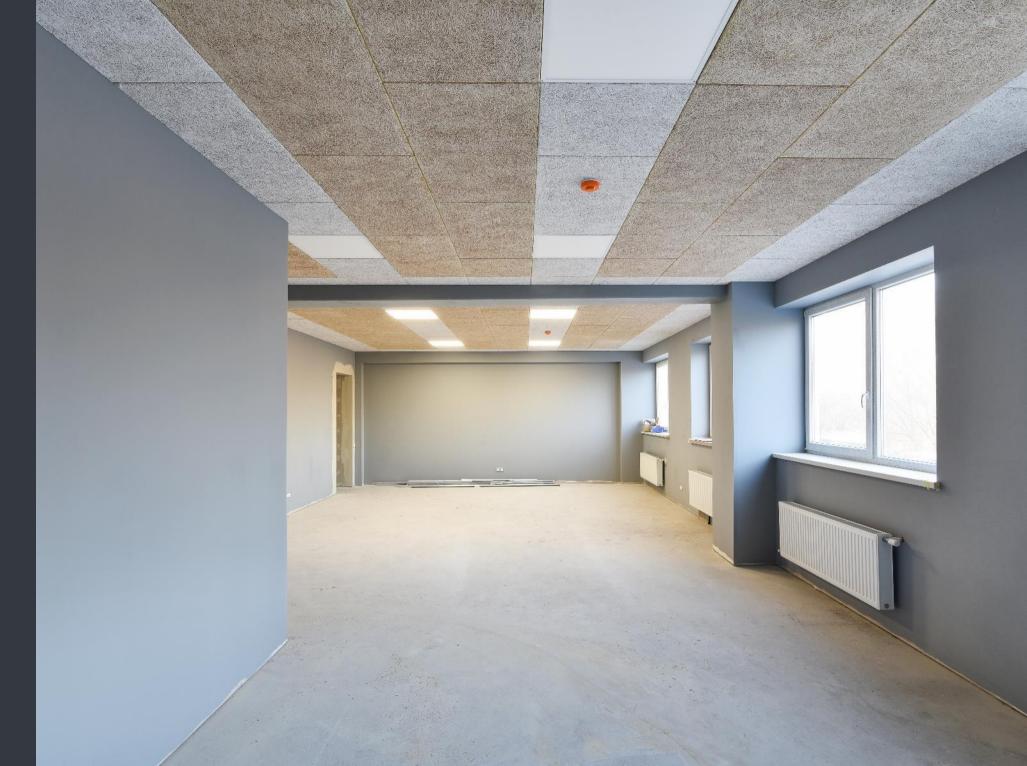

# Office building Skanstes City

#### Location:

50-54 Skanstes Str., Riga, Latvia

#### CEWOOD products:

Wood wool: 1,5 mm Panel thickness: 25 mm

Panel dimensions: 1200x600 mm Colour: White painted, Black painted

Profile: PO

Amount: 4700 m<sup>2</sup>

#### Photo: