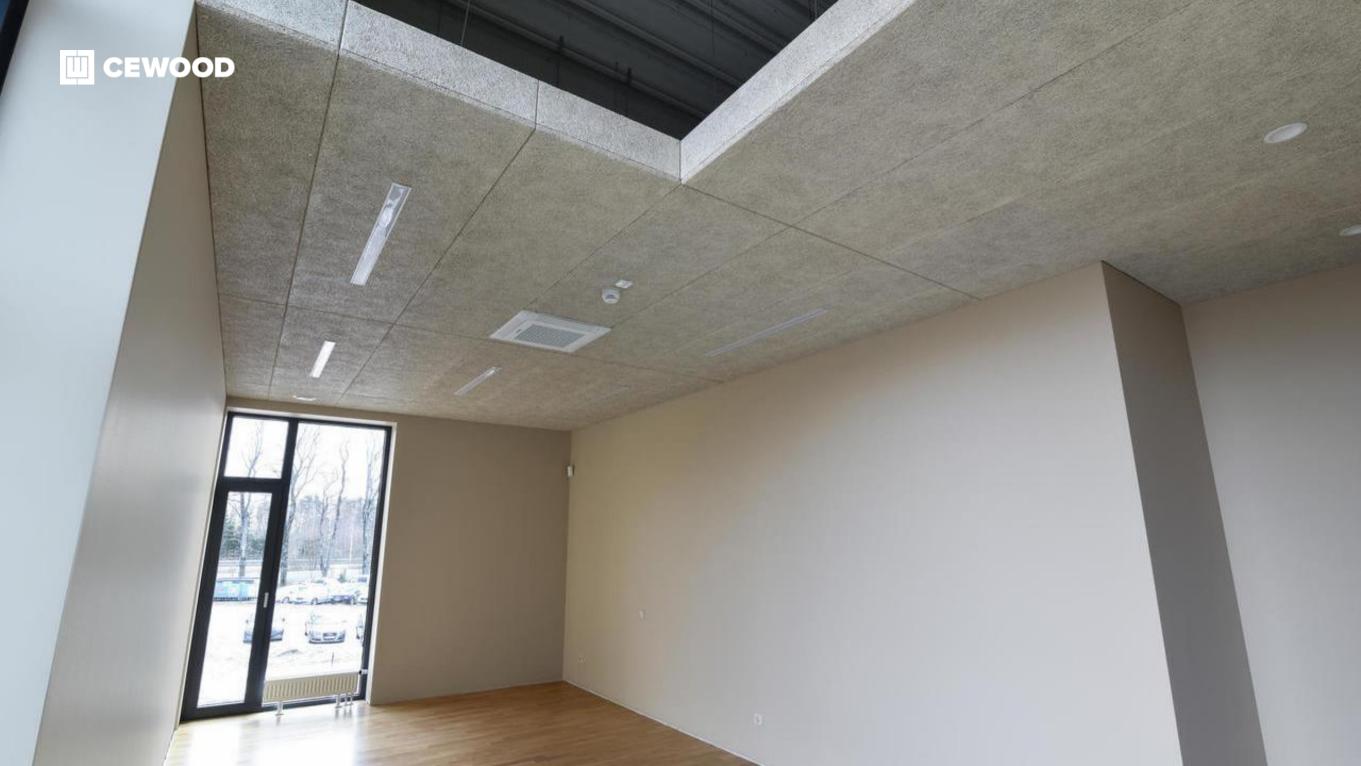

### Tele2 Shared Service Center

Location:

5 Dēļu Str.,Riga, Latvia

CEWOOD products:

Wood wool: 1.5 mm Panel thickness: 25 mm

Panel dimensions: 1200x600; 600x600 mm

Colour: Special RAL

Profile: P5G Amount: 450 m<sup>2</sup>

Photo: