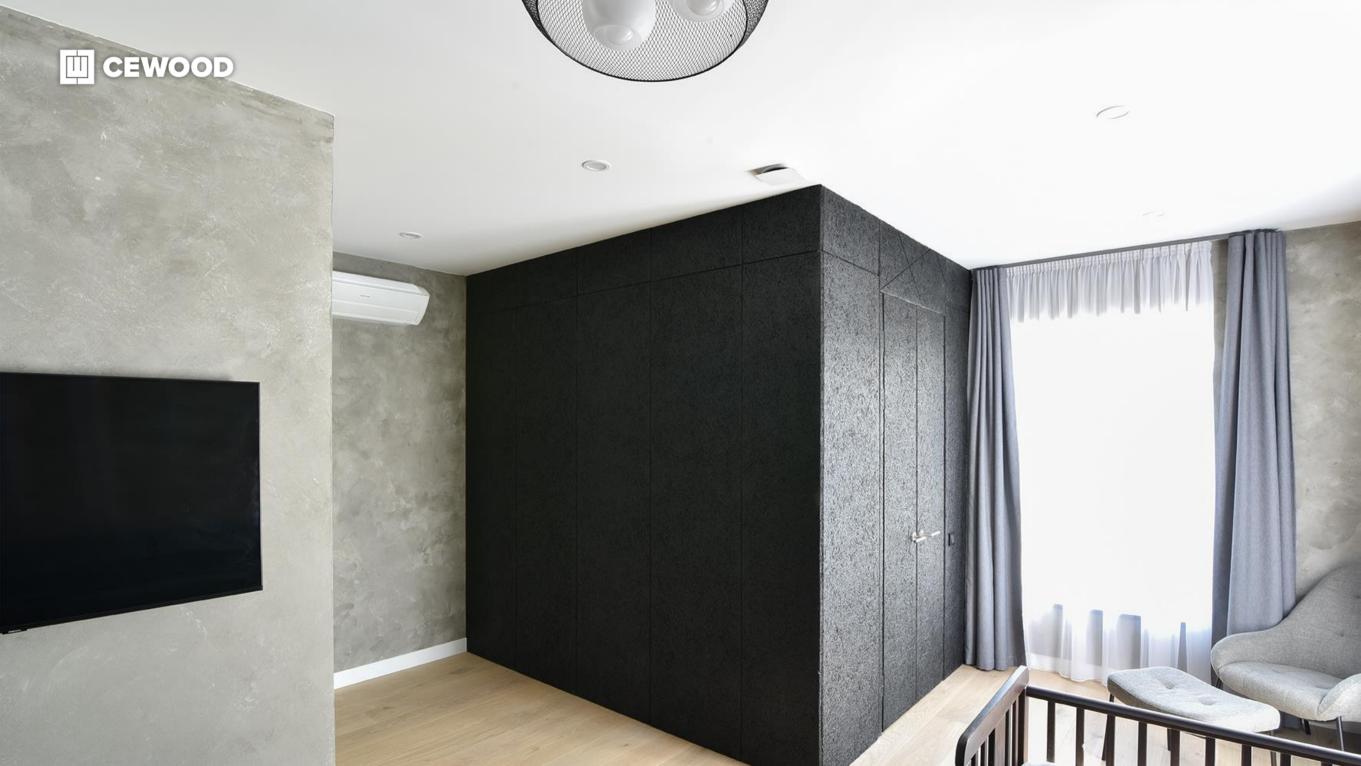

# Appartement building on Slokas Street

Location:

86 Slokas Str., Riga, Latvia

**CEWOOD products:** 

Wood wool: 1,0 mm Panel thickness: 15 mm

Panel dimensions: 2400x600 mm

Colour: Grey painted

Profile: P5 Amount: 36 m<sup>2</sup>

Photo: