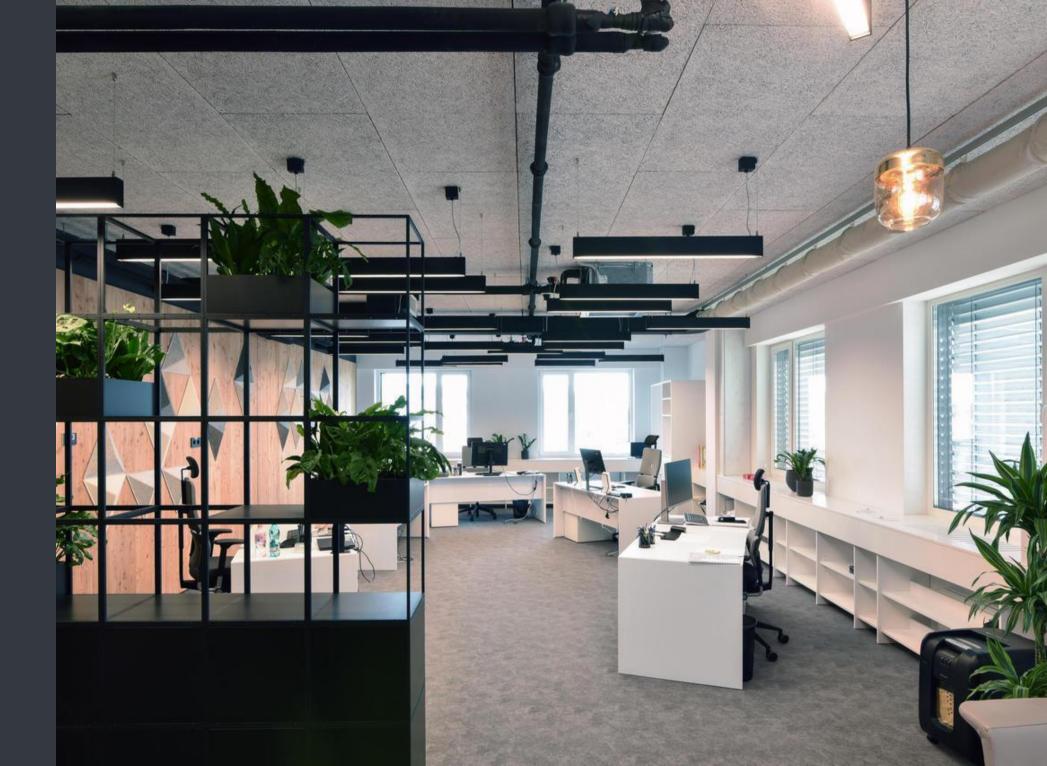

# Venue and culture center Hanzas Perons

Location:

16a Hanzas Str., Riga, Latvia

CEWOOD products:

Wood wool: 1,5 mm Panel thickness: 25 mm

Panel dimensions: 2400x600 mm

Colour: Natural painted

Profile: P11 Amount: 1100 m<sup>2</sup>

Photo: