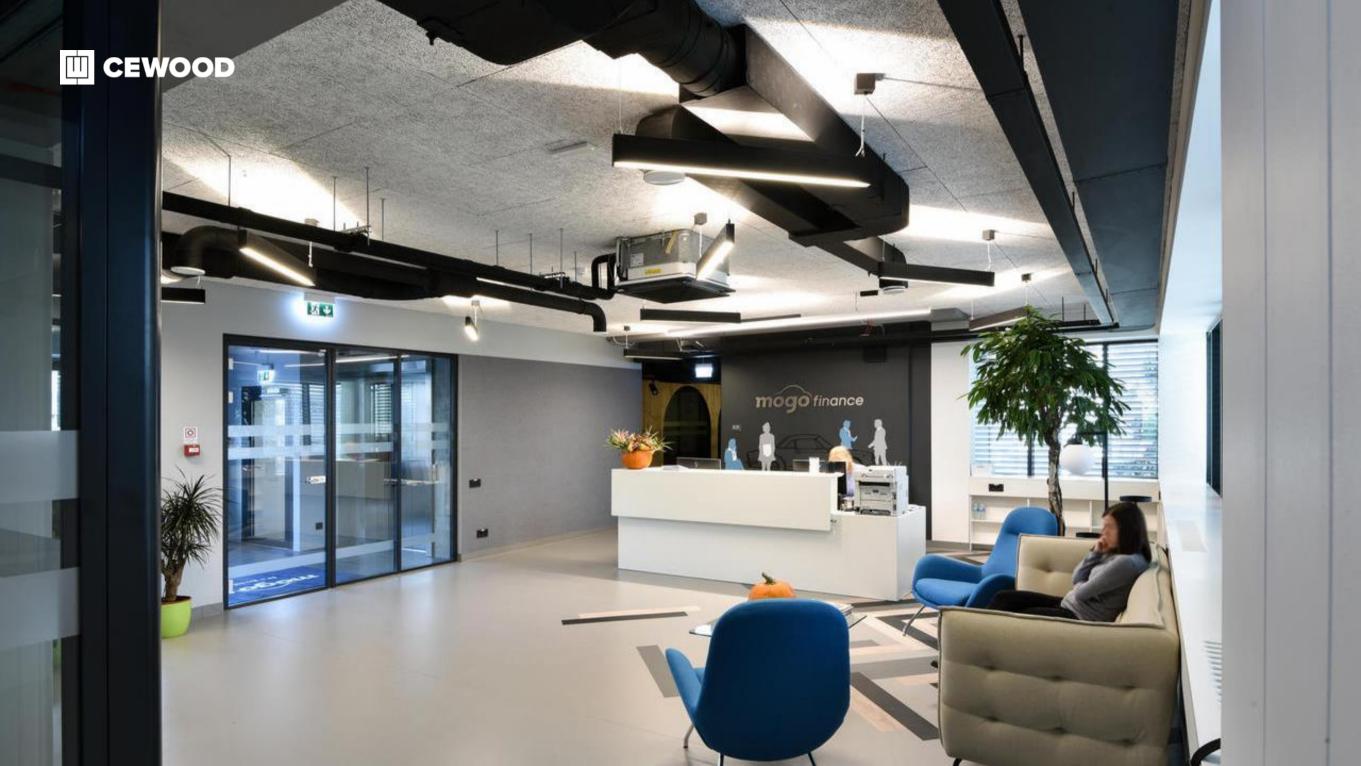

### Tele2 Shared Service Center

Location:

5 Dēļu Str.,Riga, Latvia

CEWOOD products:

Wood wool: 1.5 mm Panel thickness: 25 mm

Panel dimensions: 1200x600; 600x600 mm

Colour: Special RAL

Profile: P5G Amount: 450 m<sup>2</sup>

Photo: