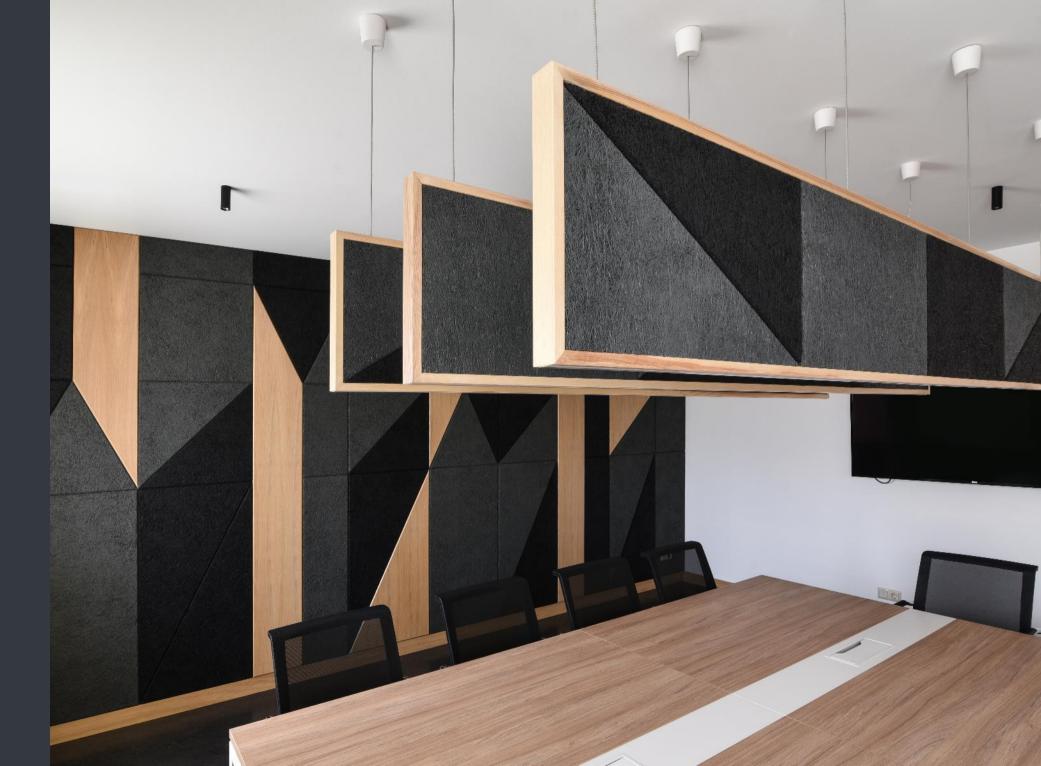

### Tele2 Shared Service Center

Location:

5 Dēļu Str.,Riga, Latvia

CEWOOD products:

Wood wool: 1.5 mm Panel thickness: 25 mm

Panel dimensions: 1200x600; 600x600 mm

Colour: Special RAL

Profile: P5G Amount: 450 m<sup>2</sup>

Photo: