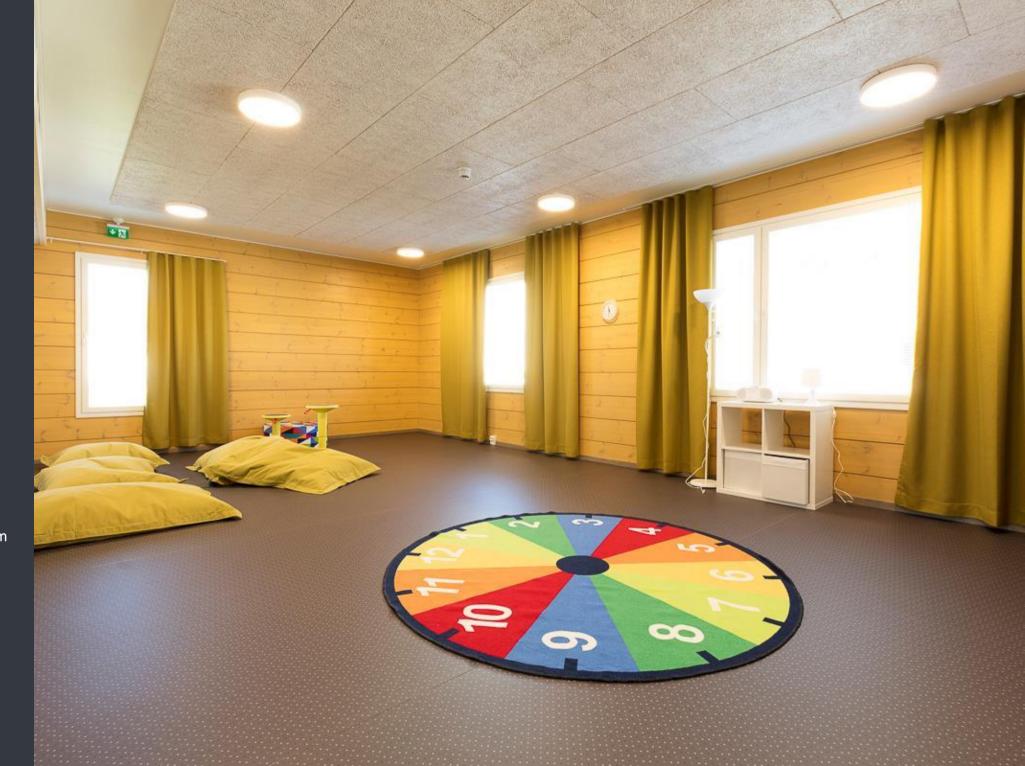

### Kindergarten Patnis

Location:

13A Gregora Str., Riga, Latvia

CEWOOD products:

Wood wool: 1,0 mm Panel thickness: 25 mm

Panel dimensions: 1200x600; 600x600 mm

Colour: White painted

Profile: P5

Amount: 180 m<sup>2</sup>

Photo: