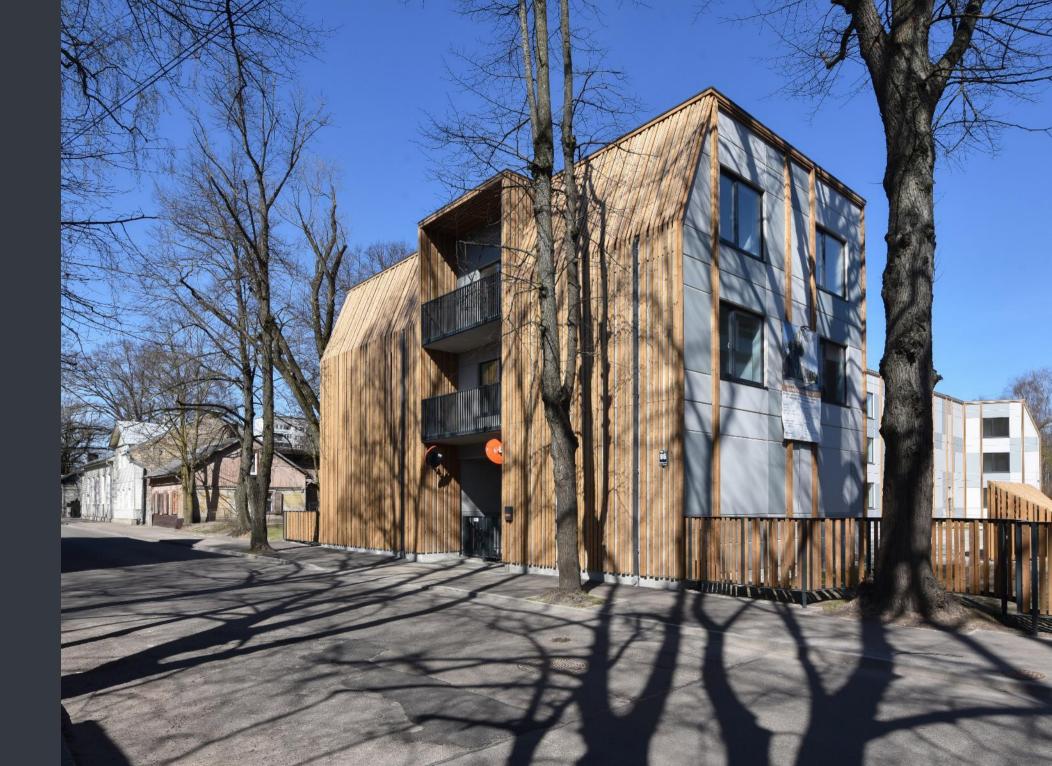

# Venue and culture center Hanzas Perons

Location:

16a Hanzas Str., Riga, Latvia

CEWOOD products:

Wood wool: 1,5 mm Panel thickness: 25 mm

Panel dimensions: 2400x600 mm

Colour: Natural painted

Profile: P11 Amount: 1100 m<sup>2</sup>

Photo: