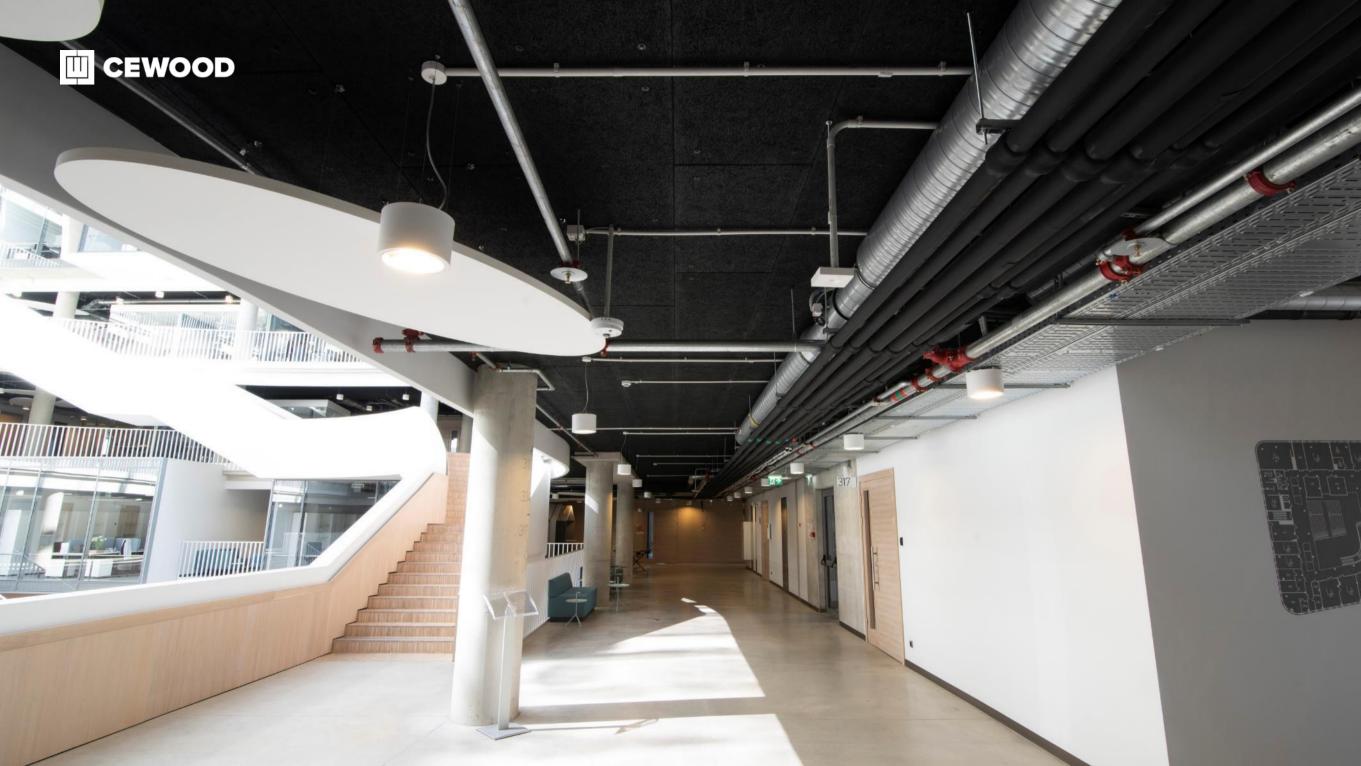

# Office building Skanstes City

#### Location:

50-54 Skanstes Str., Riga, Latvia

#### CEWOOD products:

Wood wool: 1,5 mm Panel thickness: 25 mm

Panel dimensions: 1200x600 mm Colour: White painted, Black painted

Profile: PO

Amount: 4700 m<sup>2</sup>

#### Photo: