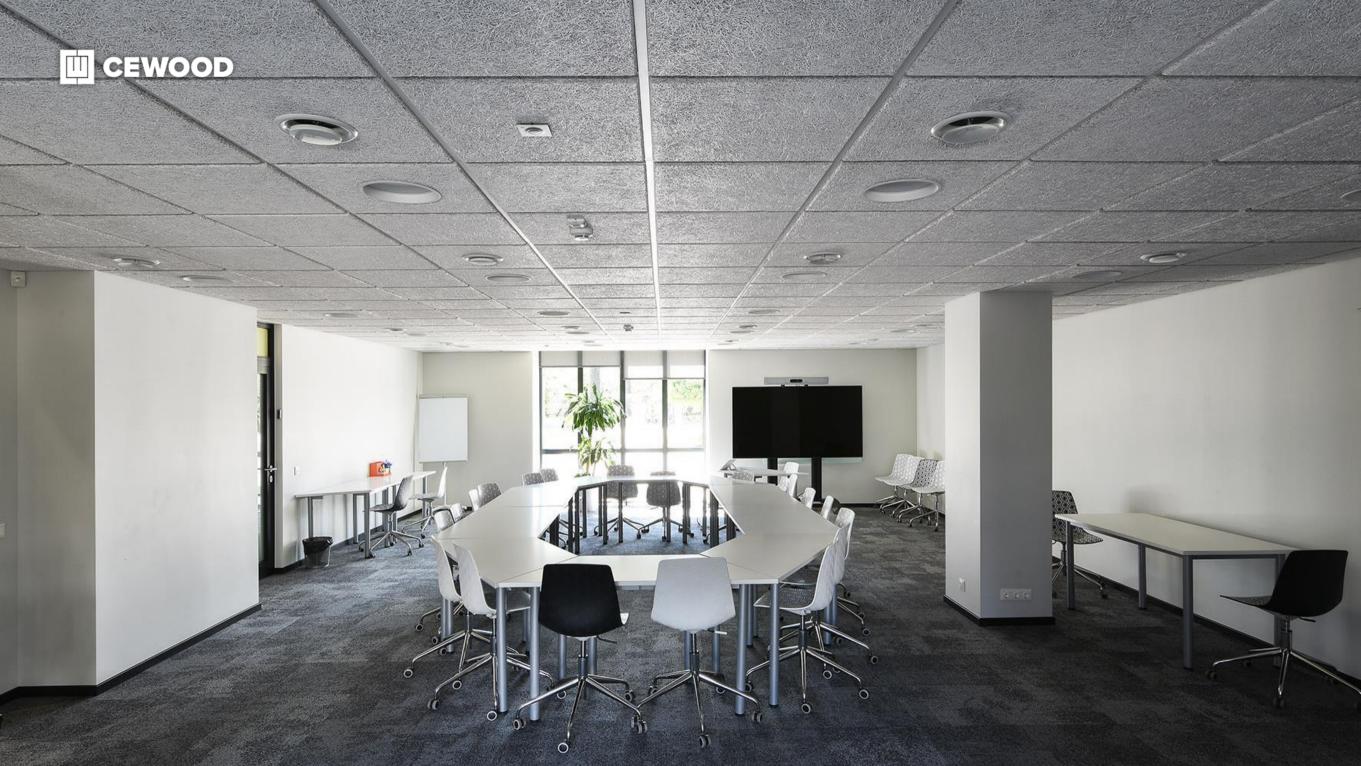

### Tele2 Shared Service Center

Location:

5 Dēļu Str.,Riga, Latvia

CEWOOD products:

Wood wool: 1.5 mm Panel thickness: 25 mm

Panel dimensions: 1200x600; 600x600 mm

Colour: Special RAL

Profile: P5G Amount: 450 m<sup>2</sup>

Photo: