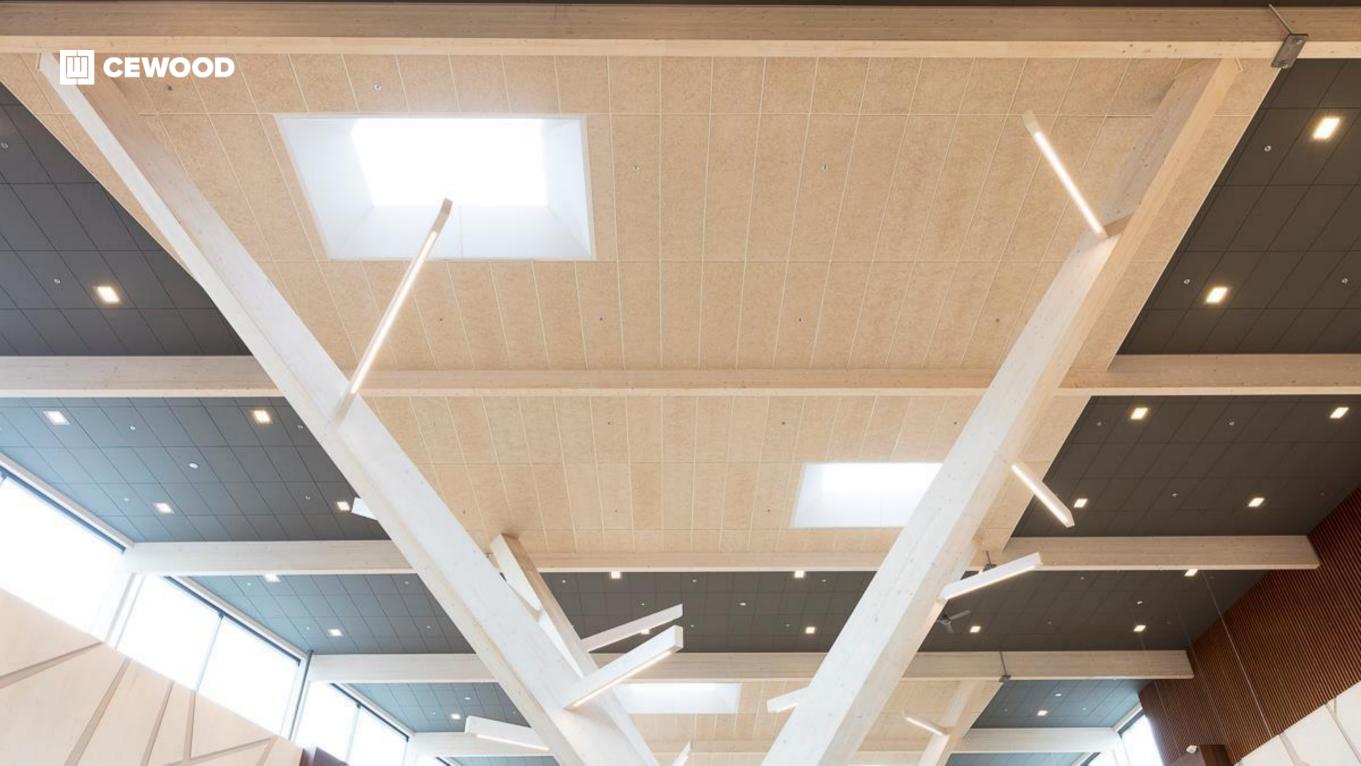

# Lounakeskus shoping mall

Location:

Tartu, Estonia

#### CEWOOD products:

Wood wool: 1,5 mm Panel thickness: 25 mm

Panel dimensions: 2400x600 mm

Colour: Natural Profile: P0 Amount: 600 m<sup>2</sup>

Photo: