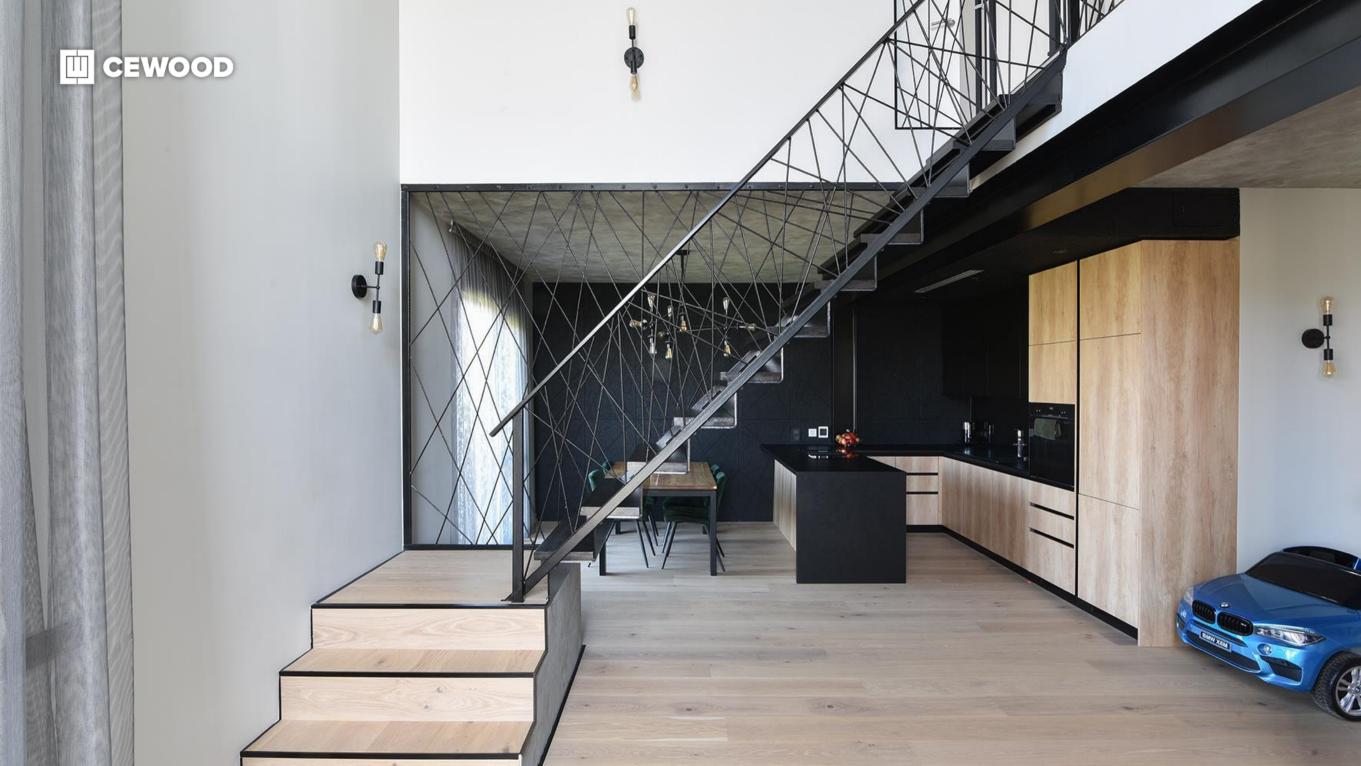

# Private Home in Ramava

Location:

Ramava, Latvia

#### CEWOOD products:

Wood wool: 1,0 mm; 1,5 mm Panel thickness: 25 mm Panel dimensions: Various

Colour: Special RAL

Profile: P0 Amount: 250 m<sup>2</sup>

Photo: