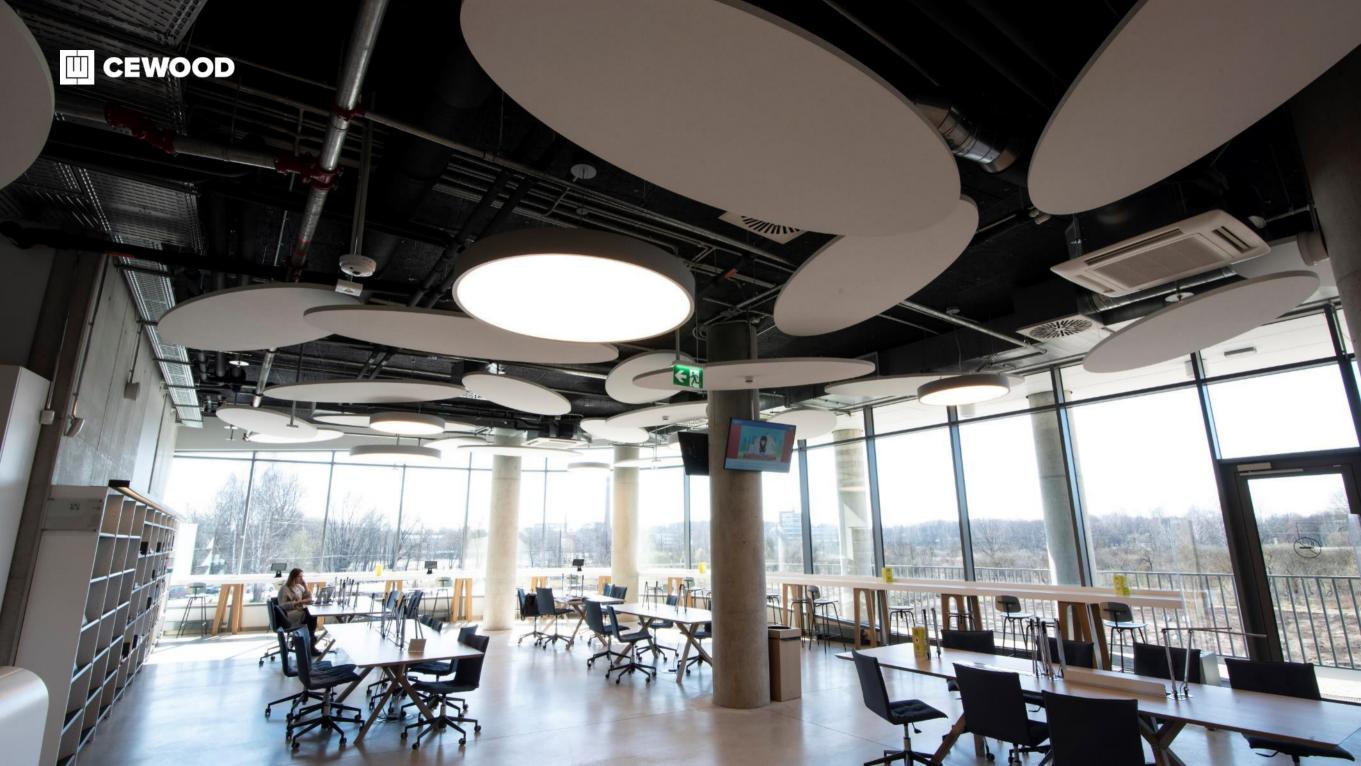

# Office building Skanstes City

#### Location:

50-54 Skanstes Str., Riga, Latvia

#### CEWOOD products:

Wood wool: 1,5 mm Panel thickness: 25 mm

Panel dimensions: 1200x600 mm Colour: White painted, Black painted

Profile: PO

Amount: 4700 m<sup>2</sup>

#### Photo: