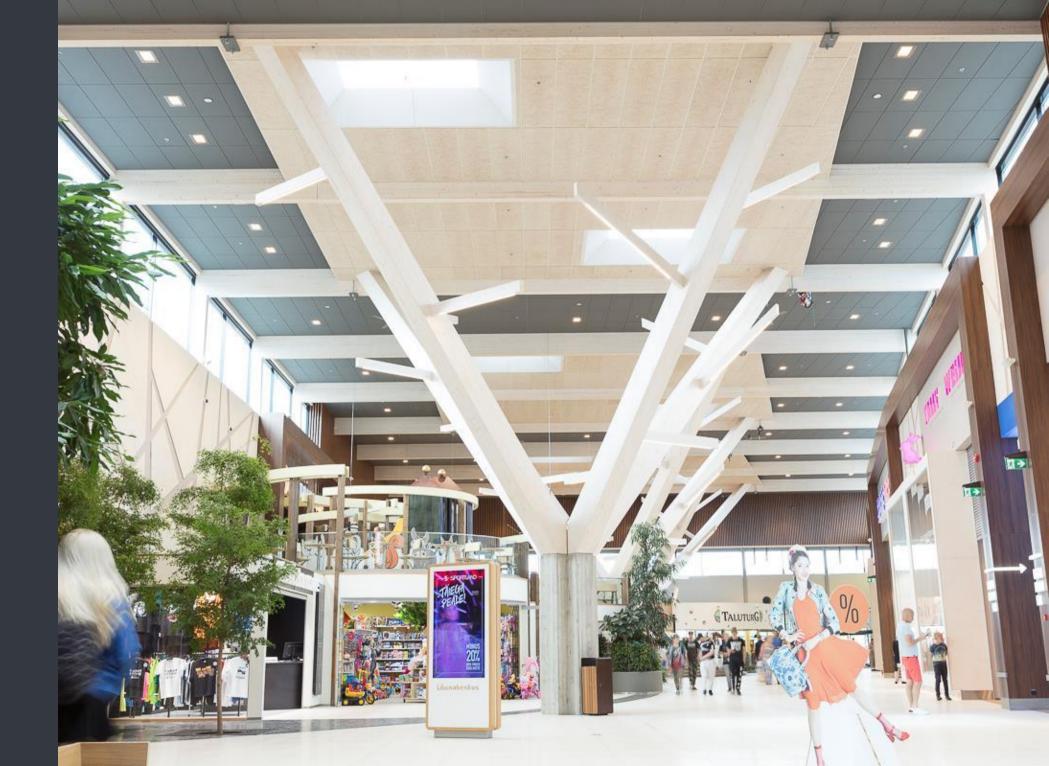

# Lounakeskus shoping mall

Location:

Tartu, Estonia

#### CEWOOD products:

Wood wool: 1,5 mm Panel thickness: 25 mm

Panel dimensions: 2400x600 mm

Colour: Natural Profile: P0 Amount: 600 m<sup>2</sup>

Photo: