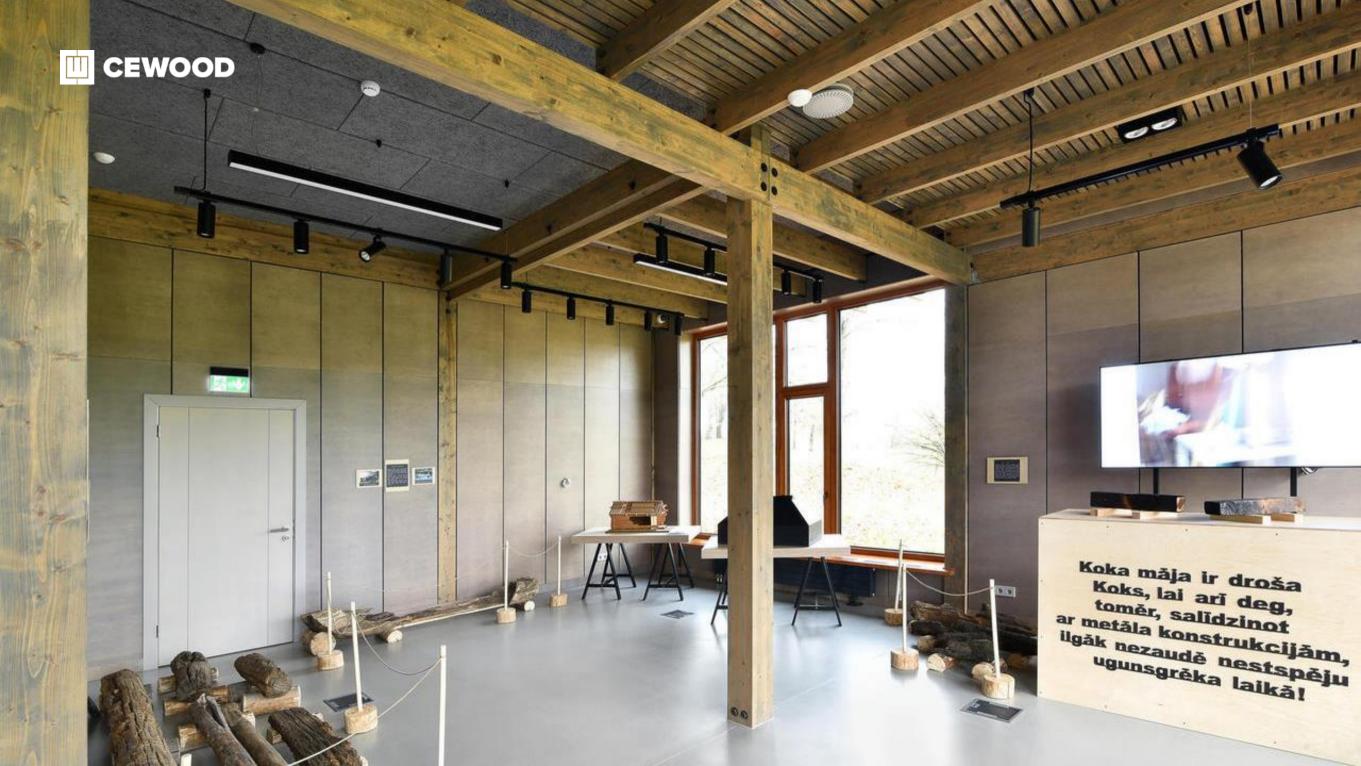

# Venue and culture center Hanzas Perons

Location:

16a Hanzas Str., Riga, Latvia

CEWOOD products:

Wood wool: 1,5 mm Panel thickness: 25 mm

Panel dimensions: 2400x600 mm

Colour: Natural painted

Profile: P11 Amount: 1100 m<sup>2</sup>

Photo: