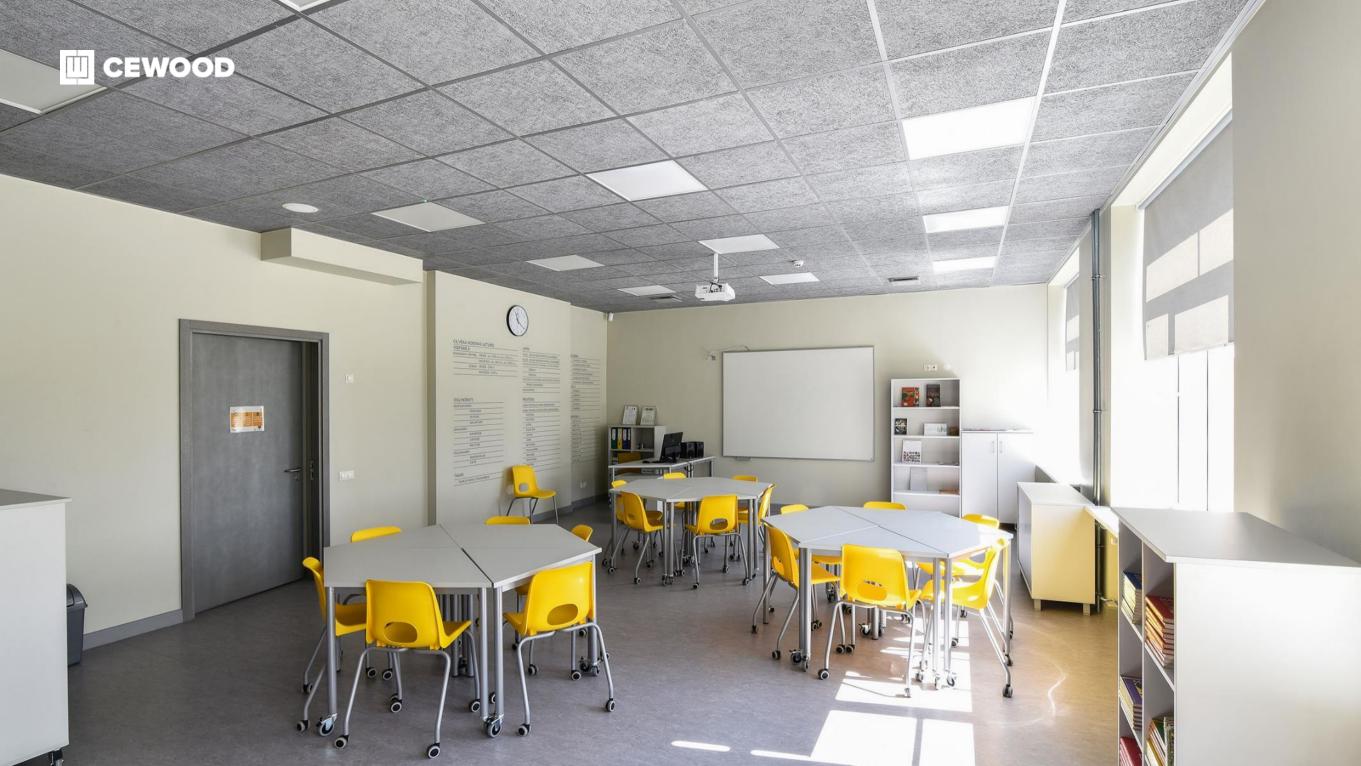

### Kindergarten Patnis

Location:

13A Gregora Str., Riga, Latvia

CEWOOD products:

Wood wool: 1,0 mm Panel thickness: 25 mm

Panel dimensions: 1200x600; 600x600 mm

Colour: White painted

Profile: P5

Amount: 180 m<sup>2</sup>

Photo: