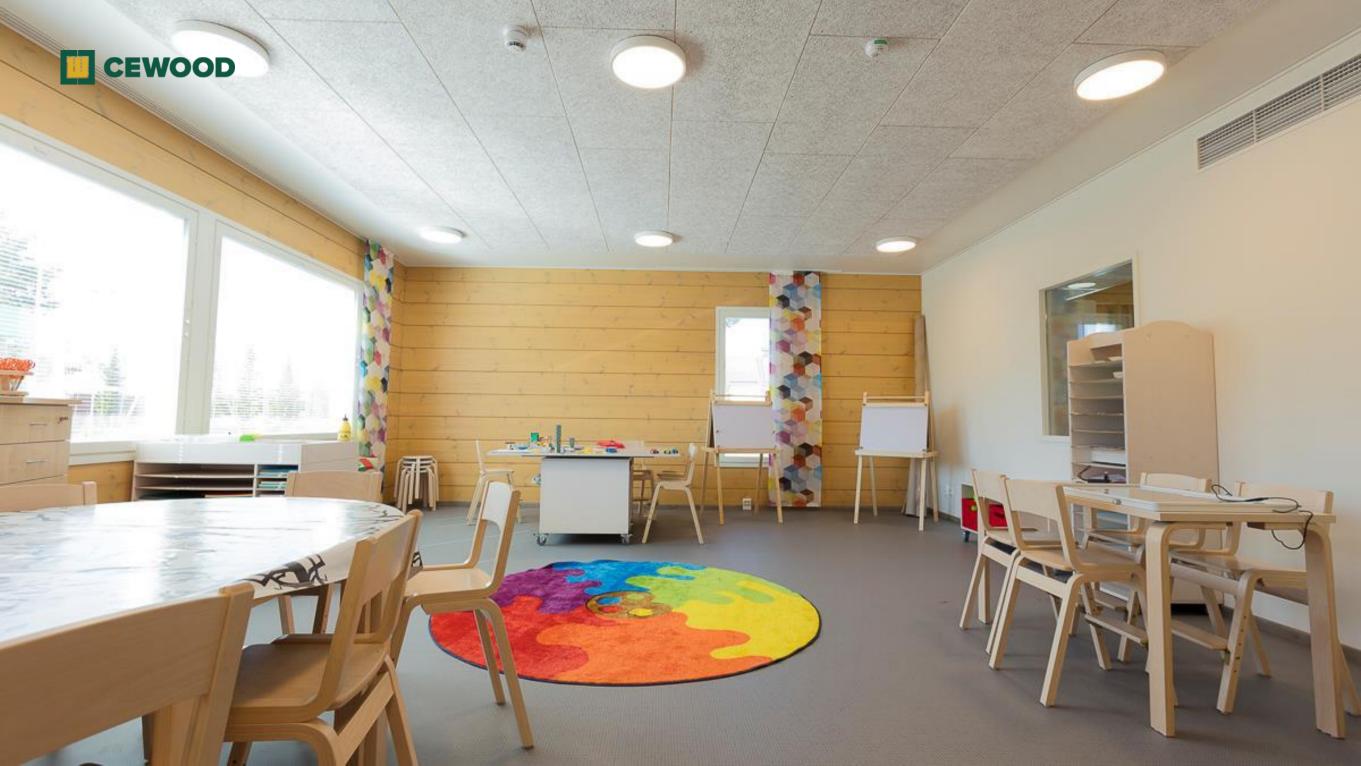

# Turku Kindergarten

Location:

Turku, Finland

CEWOOD products:

Wood wool: 1,0 mm

Panel thickness: 15, 25 mm

Panel dimensions: 1200x600 mm; 600x600mm

Colour: White painted

Profile: P5

Amount: 500 m<sup>2</sup>

Photo: