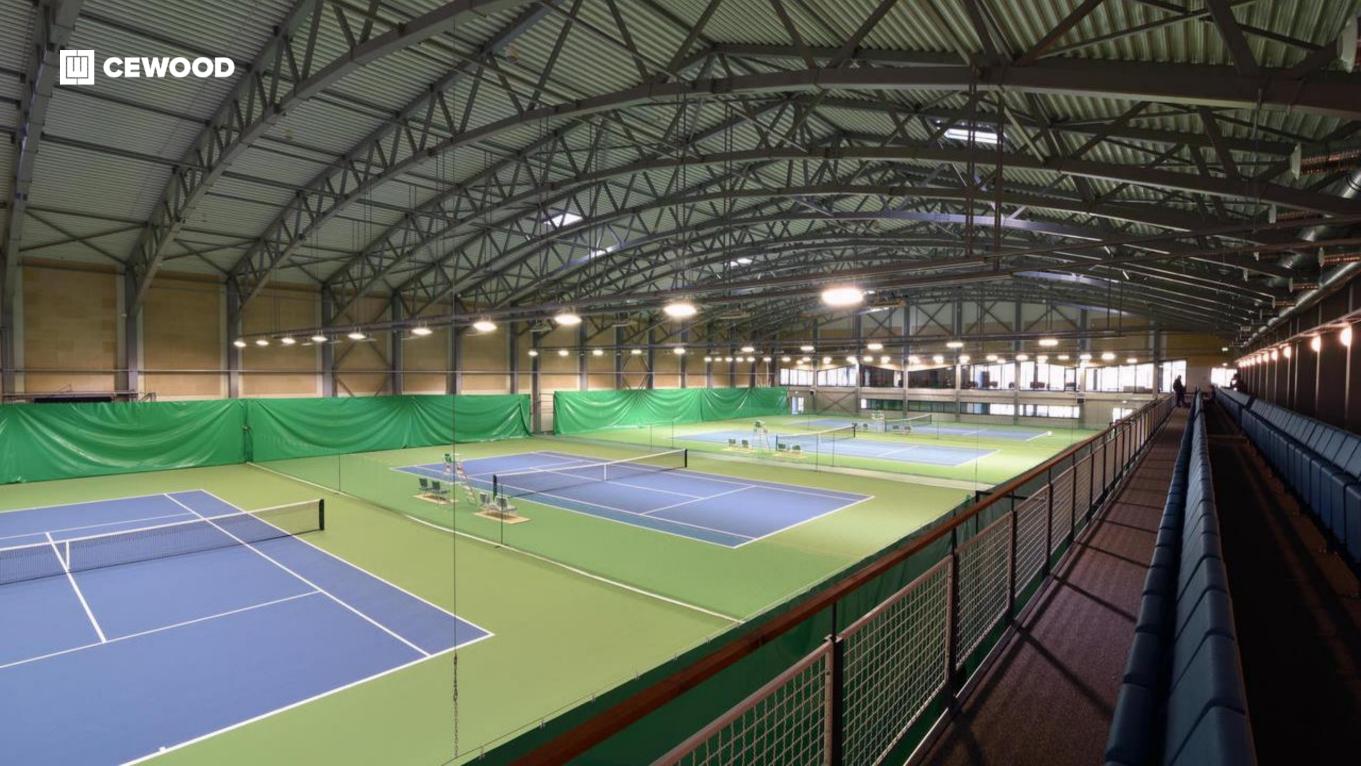

### Tennis Center Lielupe

#### Location:

Oskara Kalpaka Pr., Jurmala, Latvia

#### CEWOOD products:

Wood wool: 1,5 mm Panel thickness: 15 mm Panel dimensions:

Colour: Natural, White ,Grey , Black painted

Profile: P0; P5 Amount: 4640 m<sup>2</sup>

#### Photo: