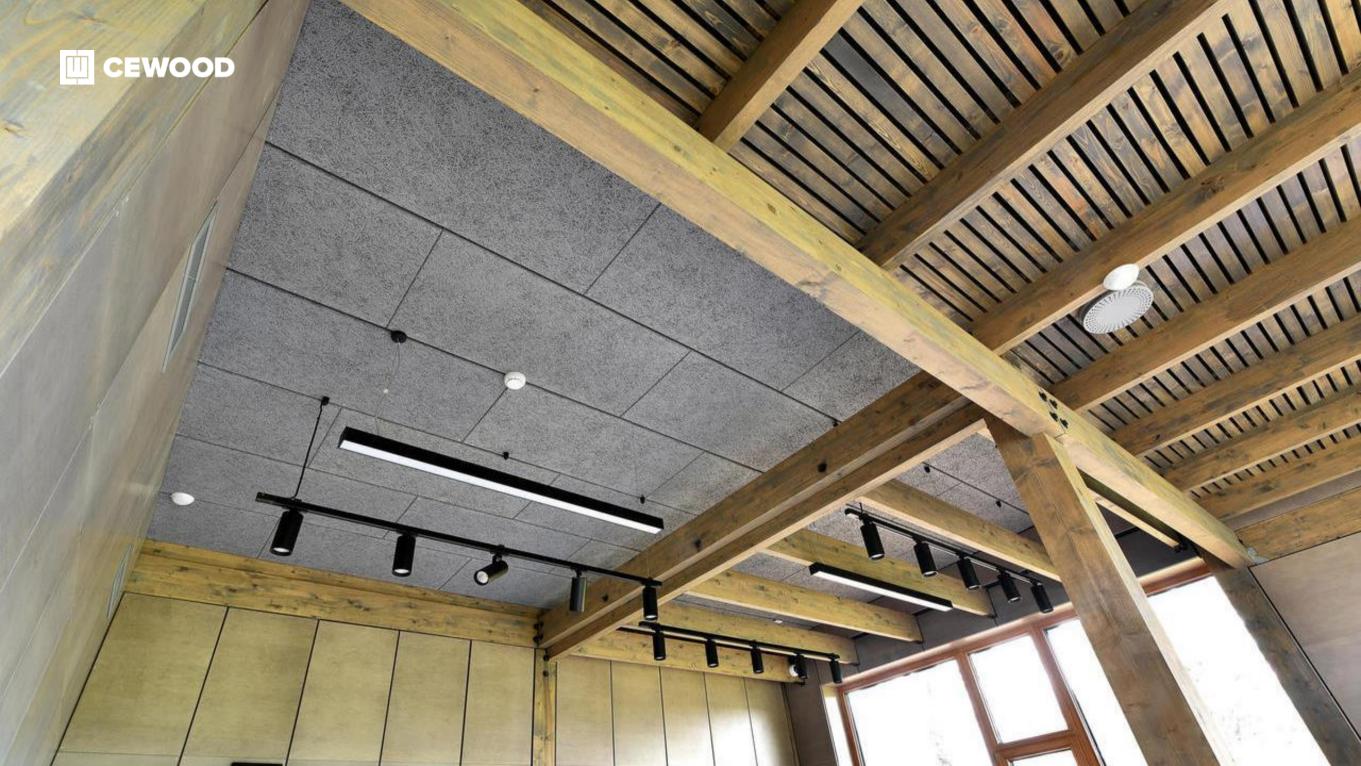

### Archeological Park Information center

Location:

Āraiši, Amata, Latvia

#### **CEWOOD products:**

Wood wool: 1,5 mm Panel thickness: 25 mm

Panel dimensions: 1200x600; 600x600 mm

Colour: Grey painted

Profile: P5

Amount: 260 m<sup>2</sup>

Photo: