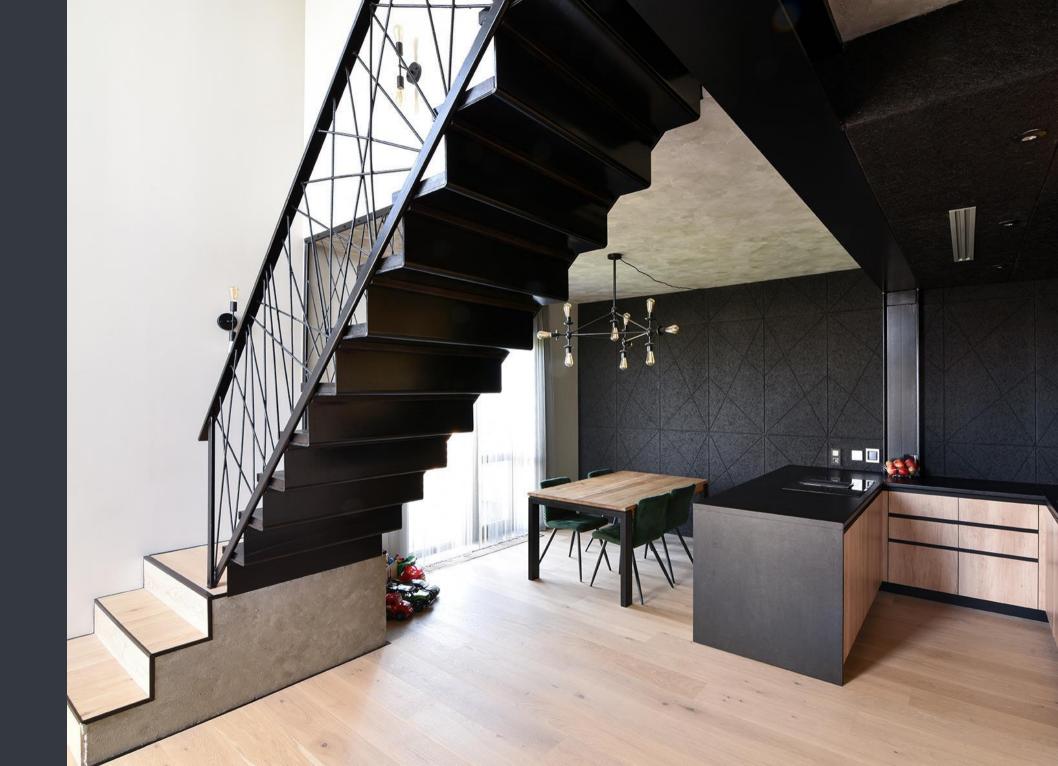

# Private Home in Ramava

Location:

Ramava, Latvia

#### CEWOOD products:

Wood wool: 1,0 mm; 1,5 mm Panel thickness: 25 mm Panel dimensions: Various

Colour: Special RAL

Profile: P0 Amount: 250 m<sup>2</sup>

Photo: