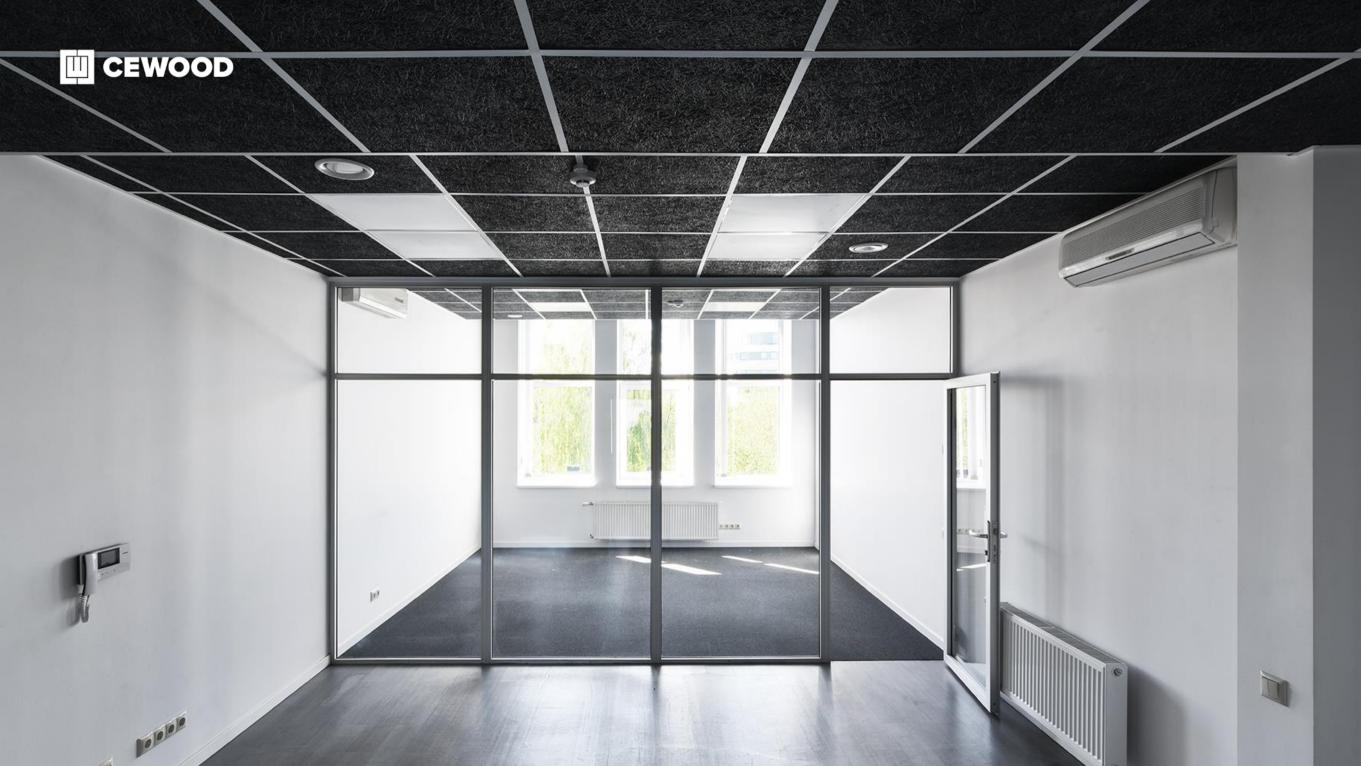

### Business Center Mūkusalas

Location:

Riga, Latvia

#### **CEWOOD products:**

Wood wool: 1,0 mm; 1,5 mm Panel thickness: 25 mm Panel dimensions: Various

Profile: P5G Amount: 250 m<sup>2</sup>

Colour: Special RAL

Photo: