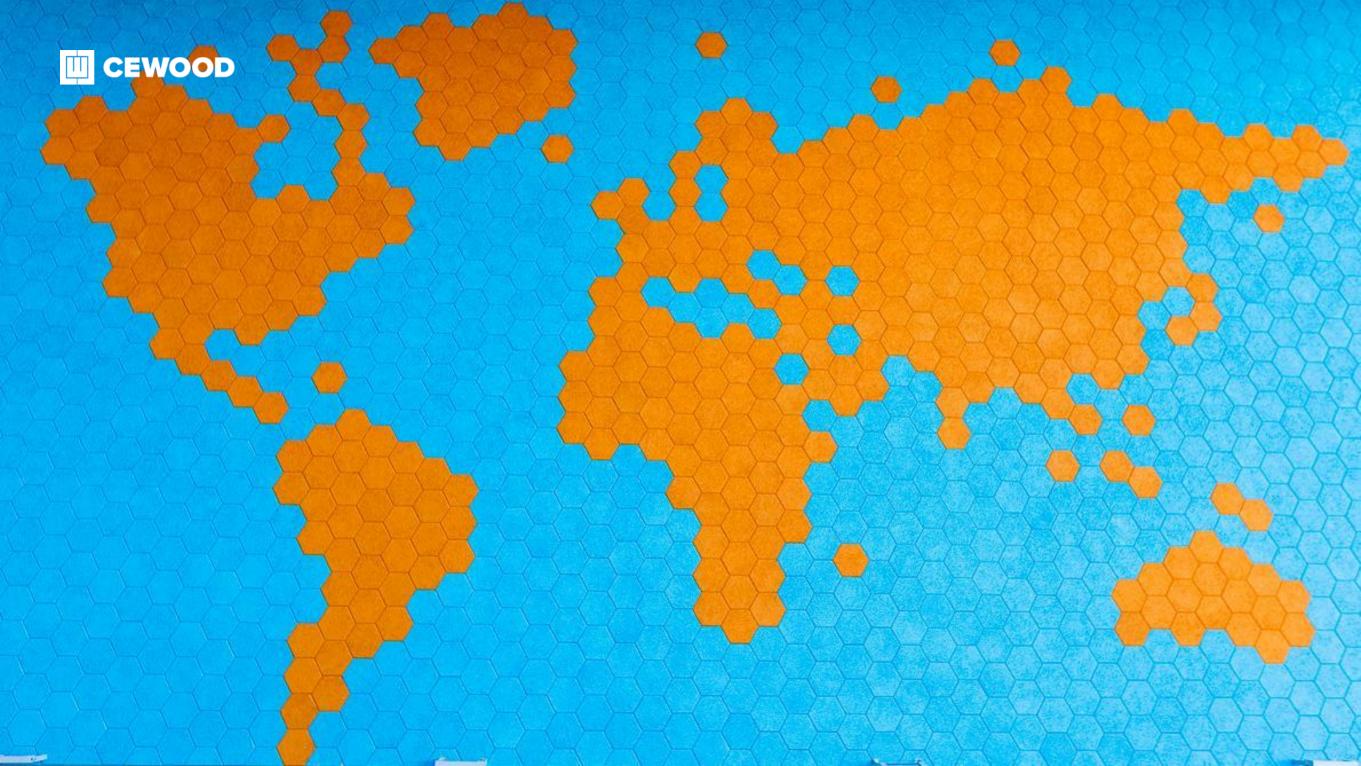

### Tele2 Shared Service Center

Location:

5 Dēļu Str.,Riga, Latvia

CEWOOD products:

Wood wool: 1.5 mm Panel thickness: 25 mm

Panel dimensions: 1200x600; 600x600 mm

Colour: Special RAL

Profile: P5G Amount: 450 m<sup>2</sup>

Photo: