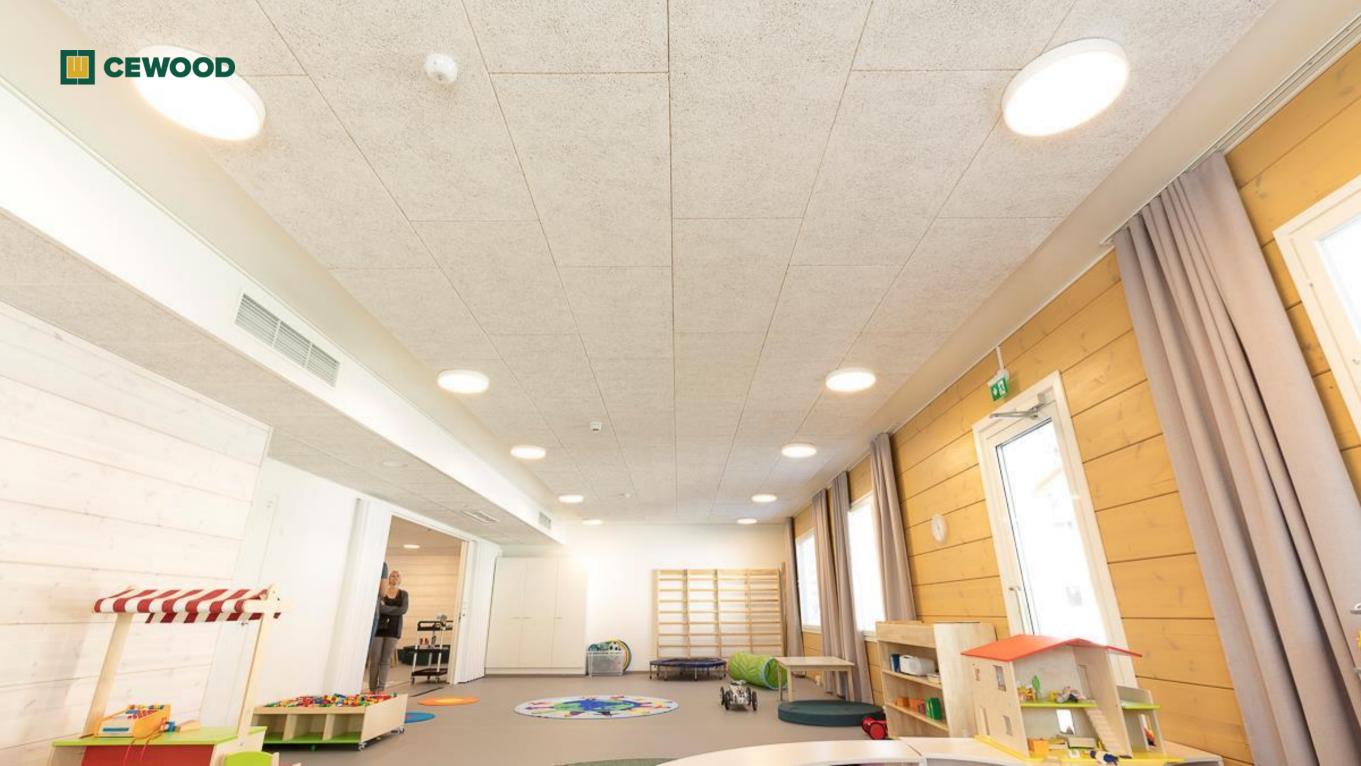

# Turku Kindergarten

Location:

Turku, Finland

CEWOOD products:

Wood wool: 1,0 mm

Panel thickness: 15, 25 mm

Panel dimensions: 1200x600 mm; 600x600mm

Colour: White painted

Profile: P5

Amount: 500 m<sup>2</sup>

Photo: