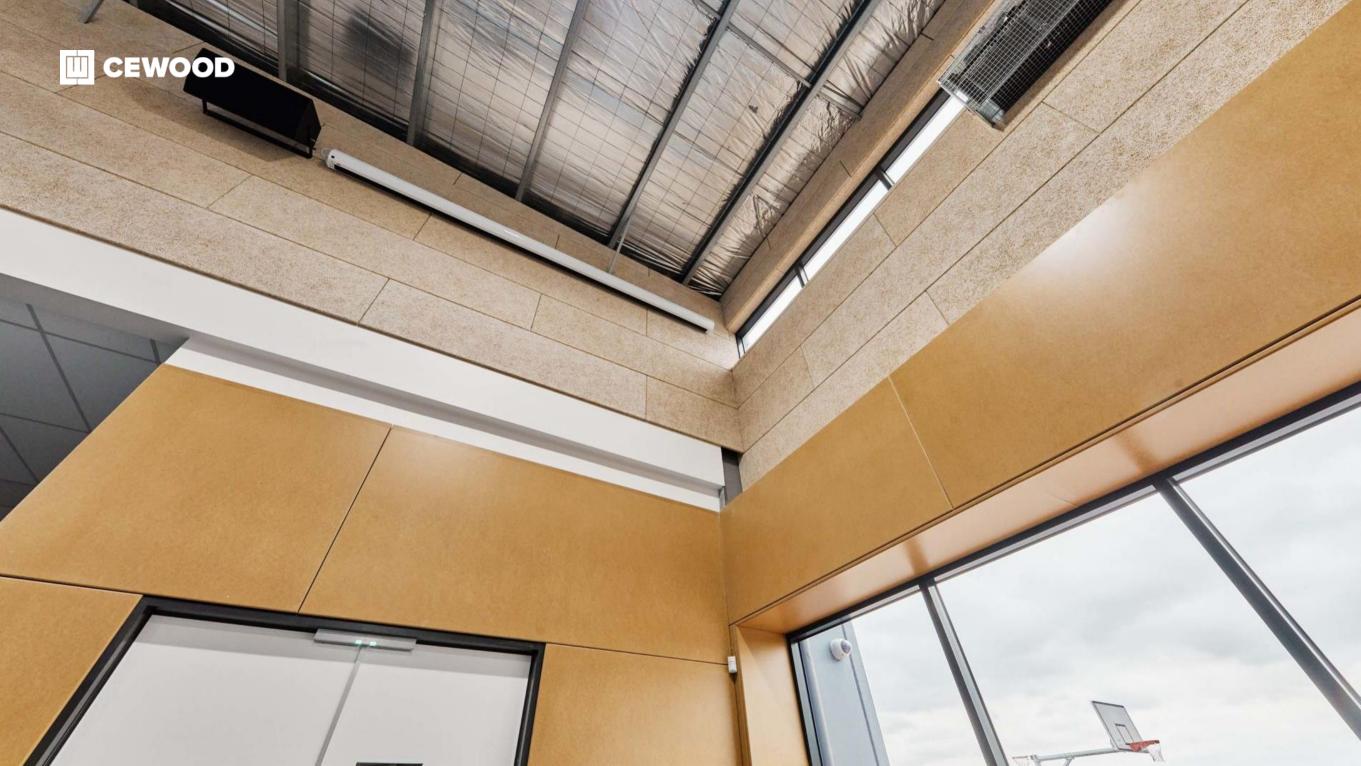

# One School Global Gymnasium, Melton, Australia

#### Location:

Melton, Australia

#### CEWOOD products:

Wood wool: 1.5 mm Panel thickness: 25 mm Panel dimensions: 2400x600

Colour: Natural Profile: P5 Amount: 250 m<sup>2</sup>

#### Photo:

**Decor Systems** 