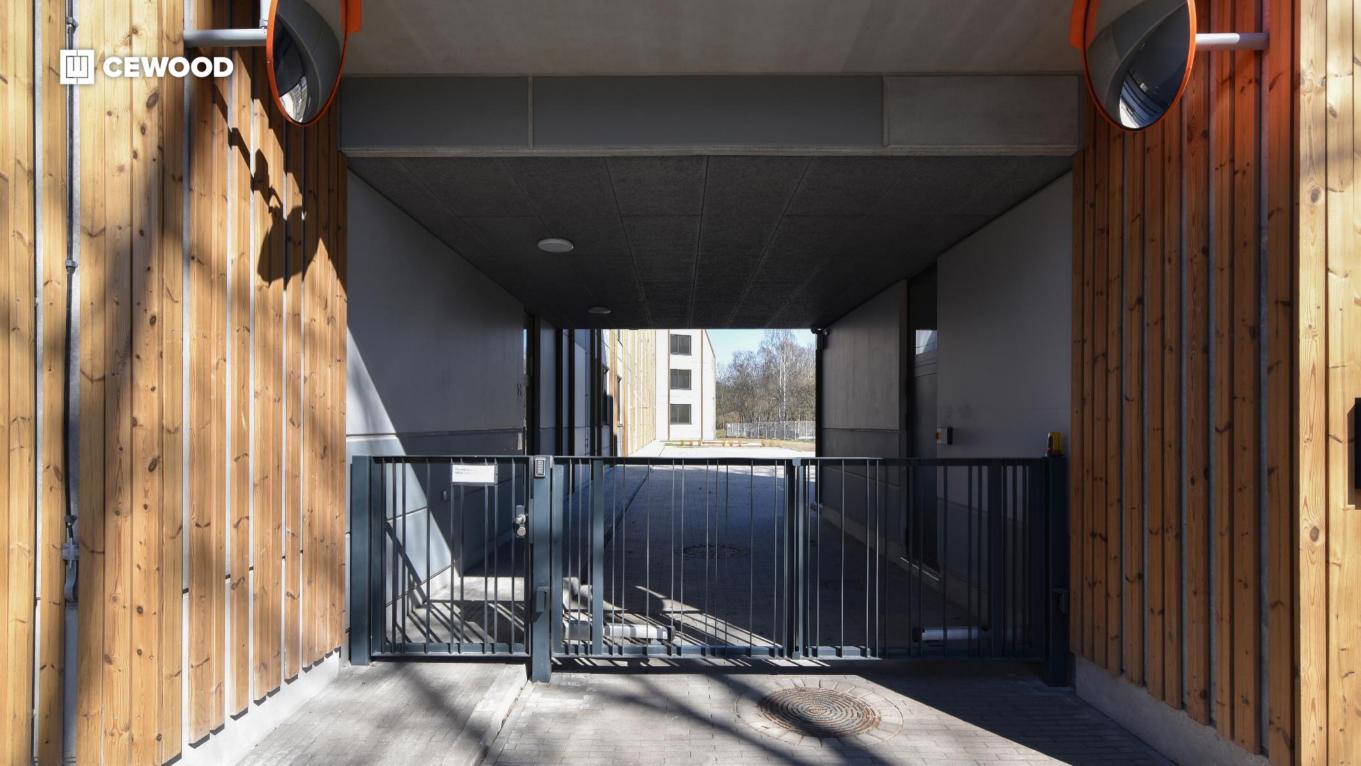

# Viestura Secondary school

Location:

Valmiera, Latvia

#### CEWOOD products:

Wood wool: 1,0 mm Panel thickness: 15 mm

Panel dimensions: 600x600 mm

Colour: Grey painted

Profile: PO

Amount: 2100 m<sup>2</sup>

Photo: