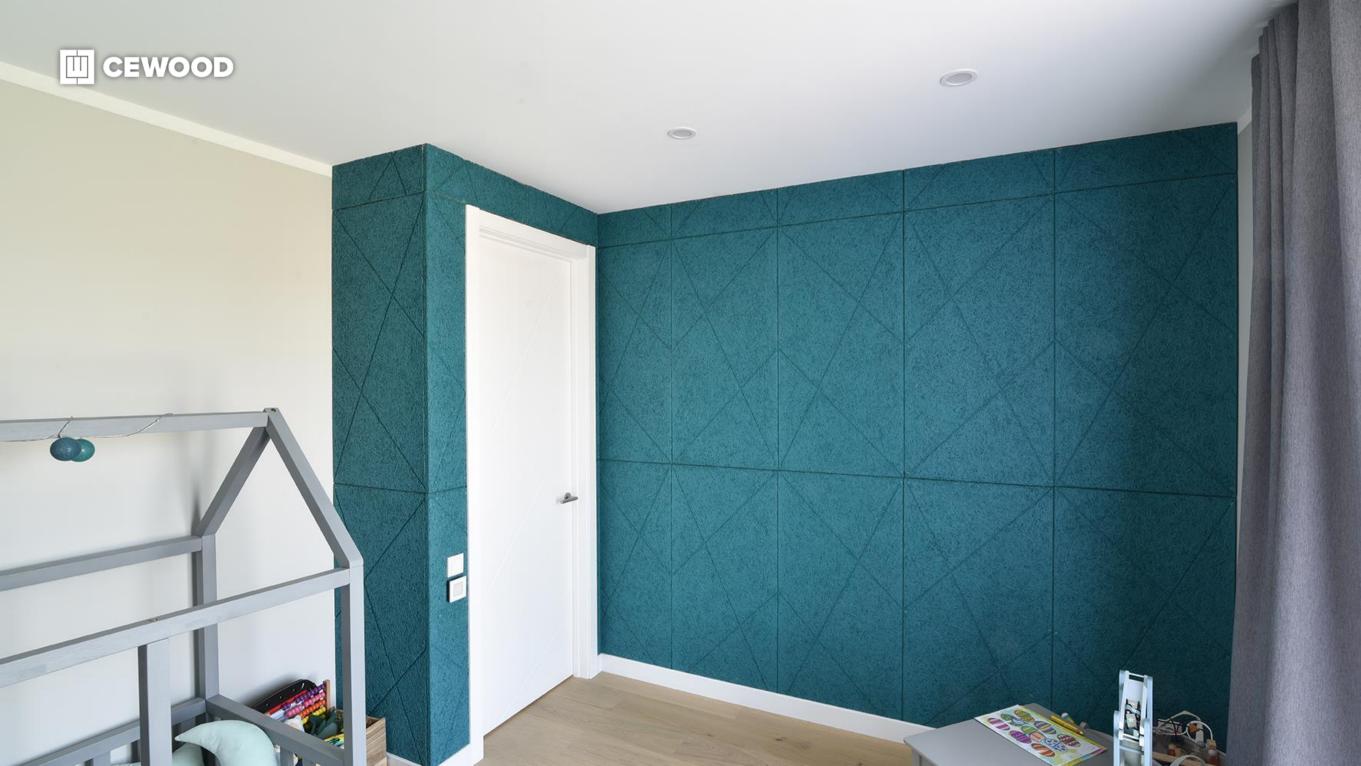

### Kindergarten Patnis

Location:

13A Gregora Str., Riga, Latvia

CEWOOD products:

Wood wool: 1,0 mm Panel thickness: 25 mm

Panel dimensions: 1200x600; 600x600 mm

Colour: White painted

Profile: P5

Amount: 180 m<sup>2</sup>

Photo: