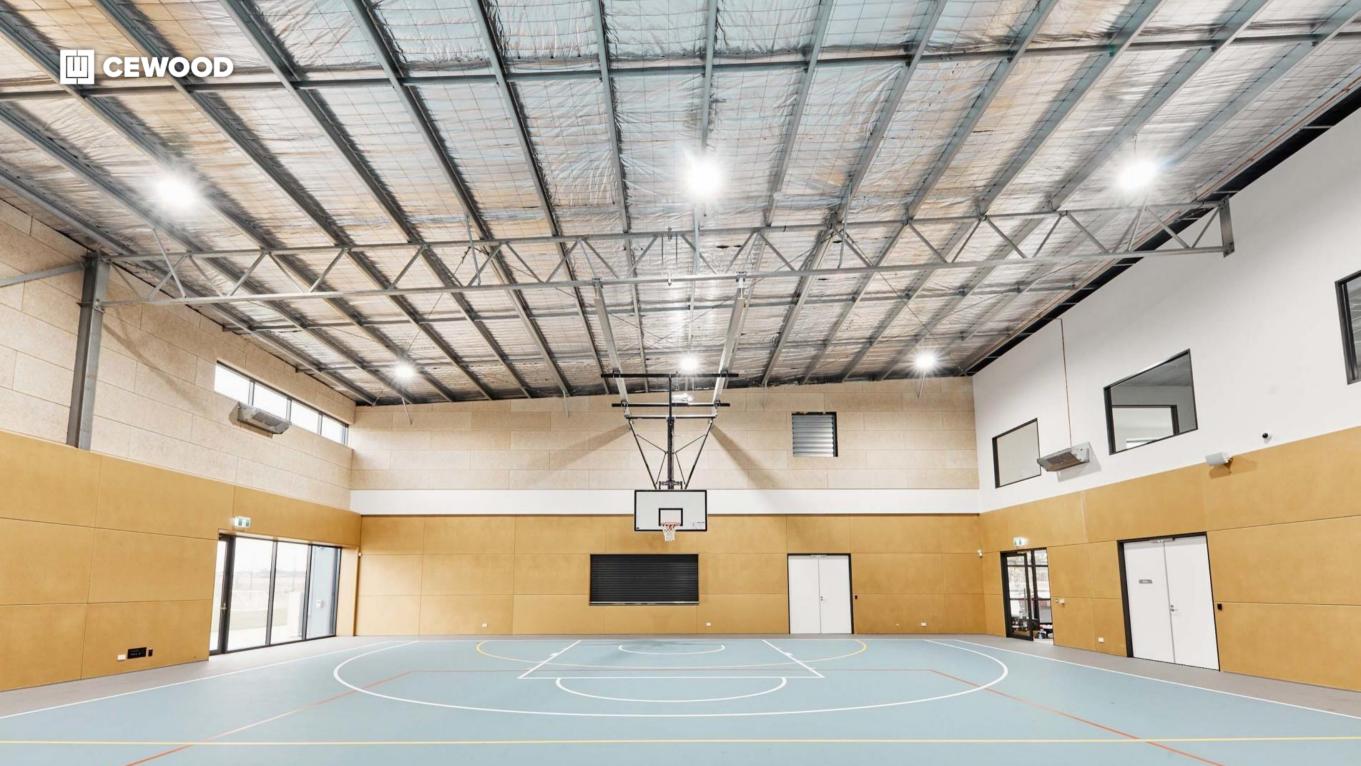

# One School Global Gymnasium, Melton, Australia

#### Location:

Melton, Australia

#### CEWOOD products:

Wood wool: 1.5 mm Panel thickness: 25 mm Panel dimensions: 2400x600

Colour: Natural Profile: P5 Amount: 250 m<sup>2</sup>

#### Photo:

**Decor Systems** 