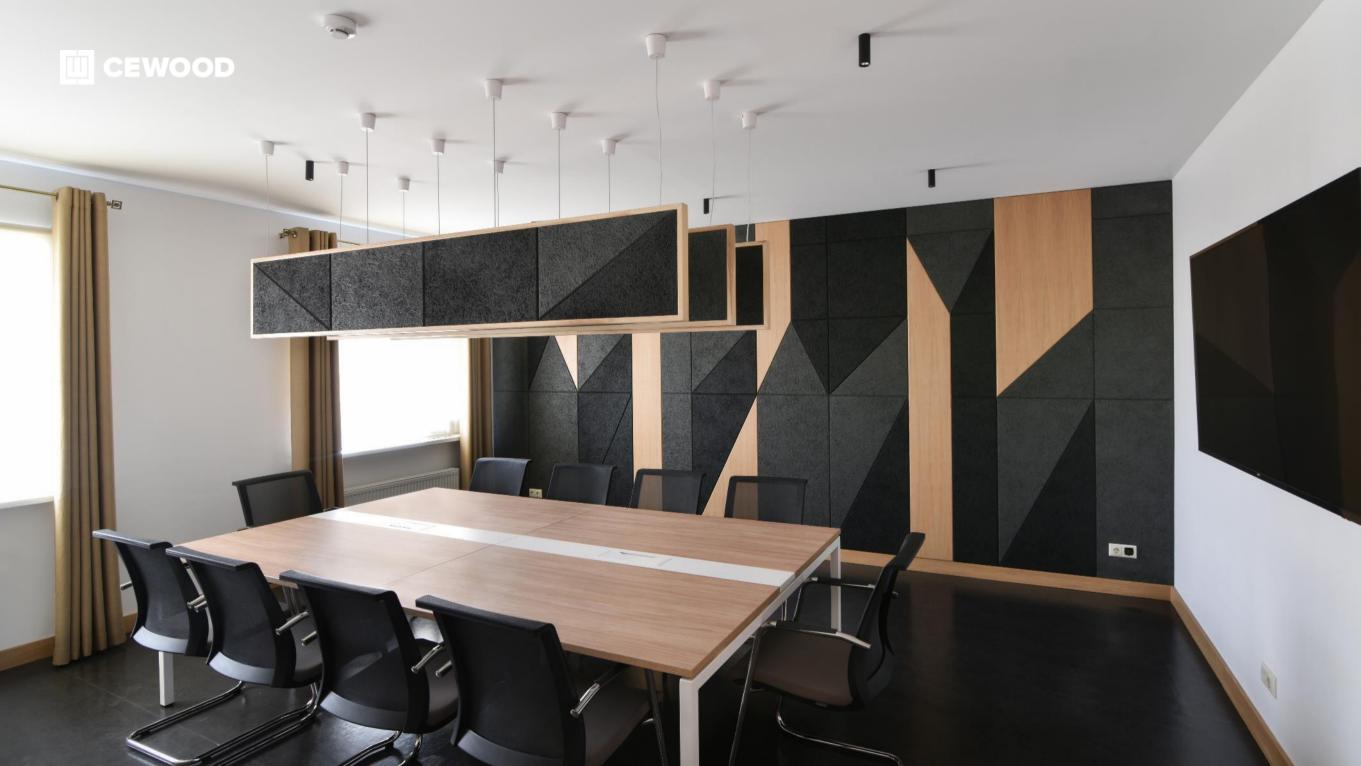

### Tele2 Shared Service Center

Location:

5 Dēļu Str.,Riga, Latvia

CEWOOD products:

Wood wool: 1.5 mm Panel thickness: 25 mm

Panel dimensions: 1200x600; 600x600 mm

Colour: Special RAL

Profile: P5G Amount: 450 m<sup>2</sup>

Photo: