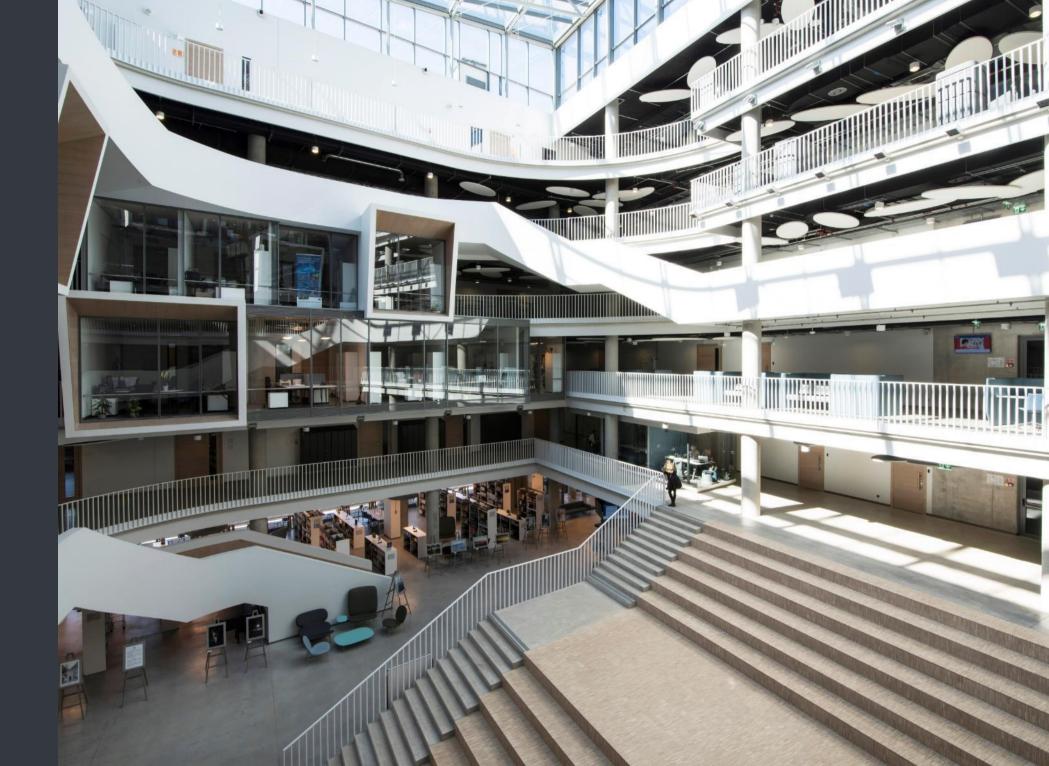

# Office building Skanstes City

#### Location:

50-54 Skanstes Str., Riga, Latvia

#### CEWOOD products:

Wood wool: 1,5 mm Panel thickness: 25 mm

Panel dimensions: 1200x600 mm Colour: White painted, Black painted

Profile: PO

Amount: 4700 m<sup>2</sup>

#### Photo: