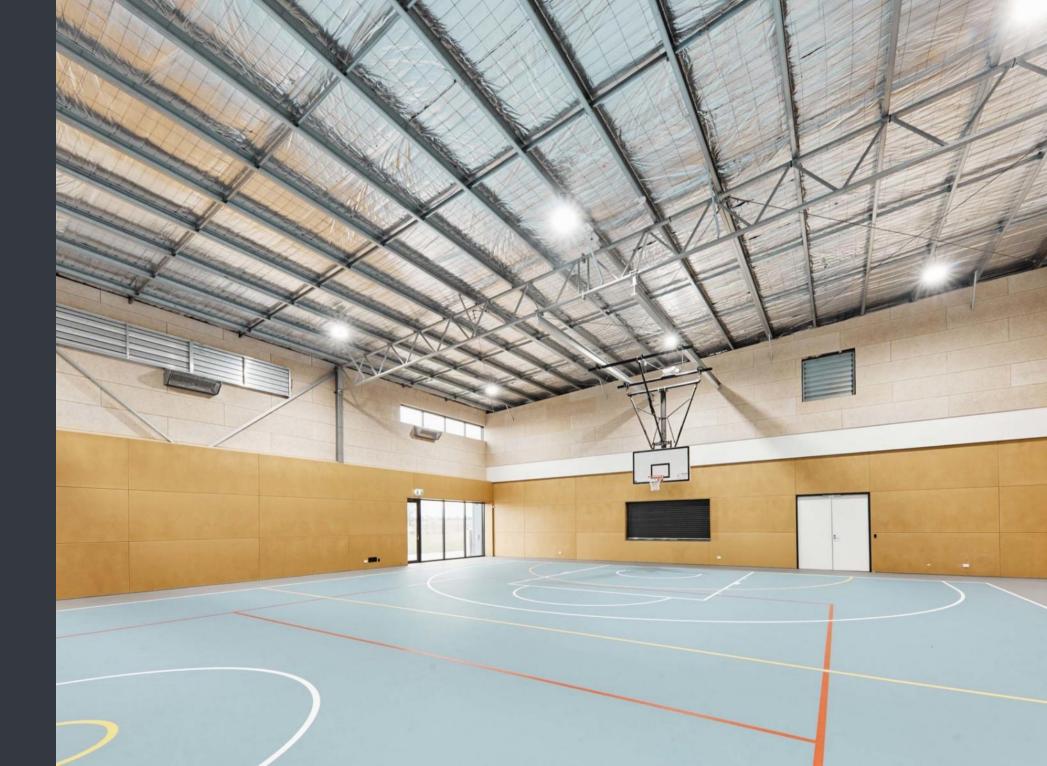

# One School Global Gymnasium, Melton, Australia

#### Location:

Melton, Australia

#### CEWOOD products:

Wood wool: 1.5 mm Panel thickness: 25 mm Panel dimensions: 2400x600

Colour: Natural Profile: P5 Amount: 250 m<sup>2</sup>

#### Photo:

**Decor Systems** 