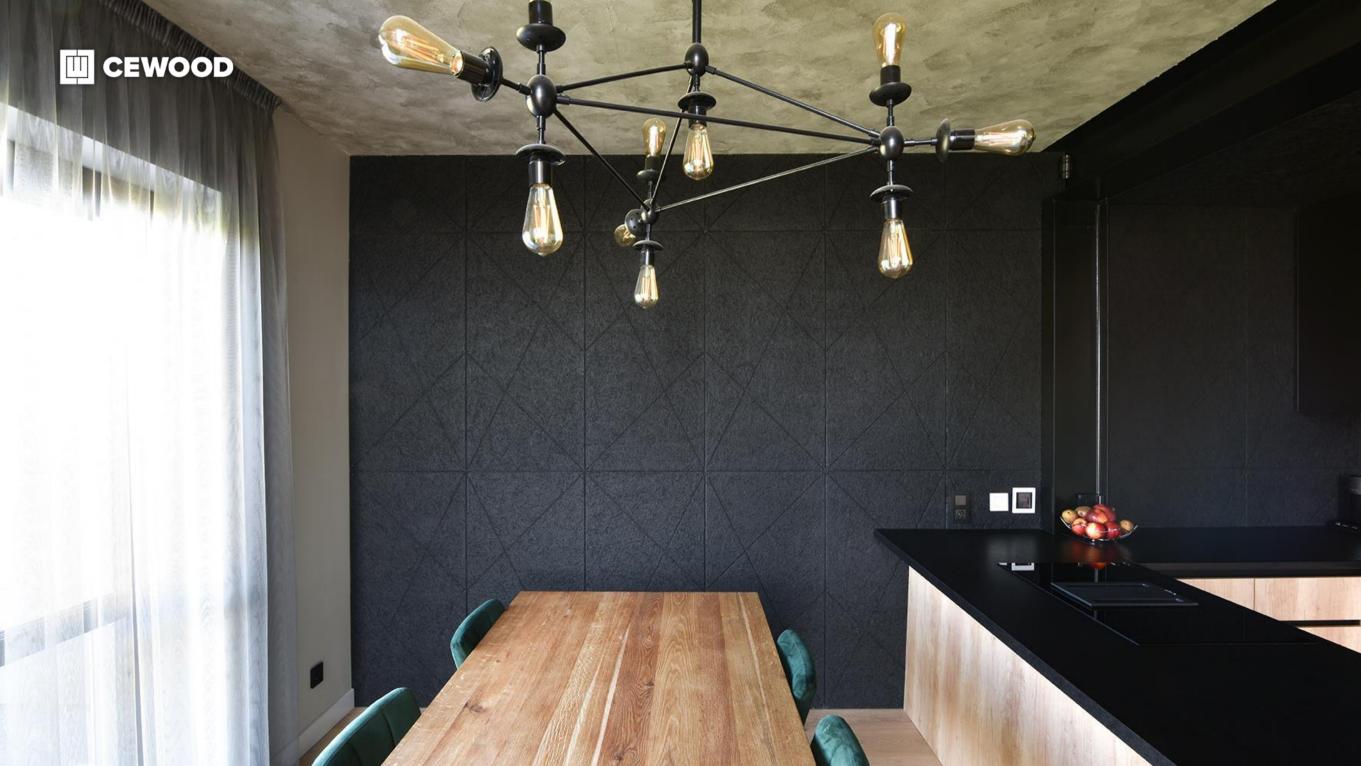

# Private Home in Ramava

Location:

Ramava, Latvia

#### CEWOOD products:

Wood wool: 1,0 mm; 1,5 mm Panel thickness: 25 mm Panel dimensions: Various

Colour: Special RAL

Profile: P0 Amount: 250 m<sup>2</sup>

Photo: