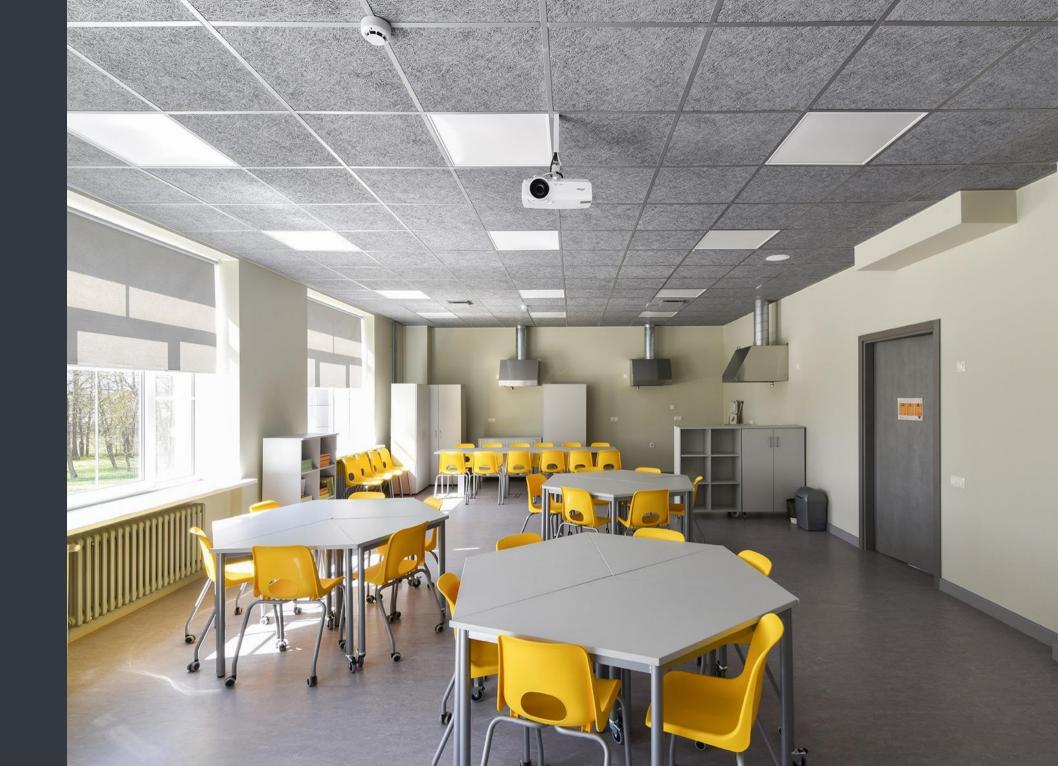

### Kindergarten Patnis

Location:

13A Gregora Str., Riga, Latvia

CEWOOD products:

Wood wool: 1,0 mm Panel thickness: 25 mm

Panel dimensions: 1200x600; 600x600 mm

Colour: White painted

Profile: P5

Amount: 180 m<sup>2</sup>

Photo: