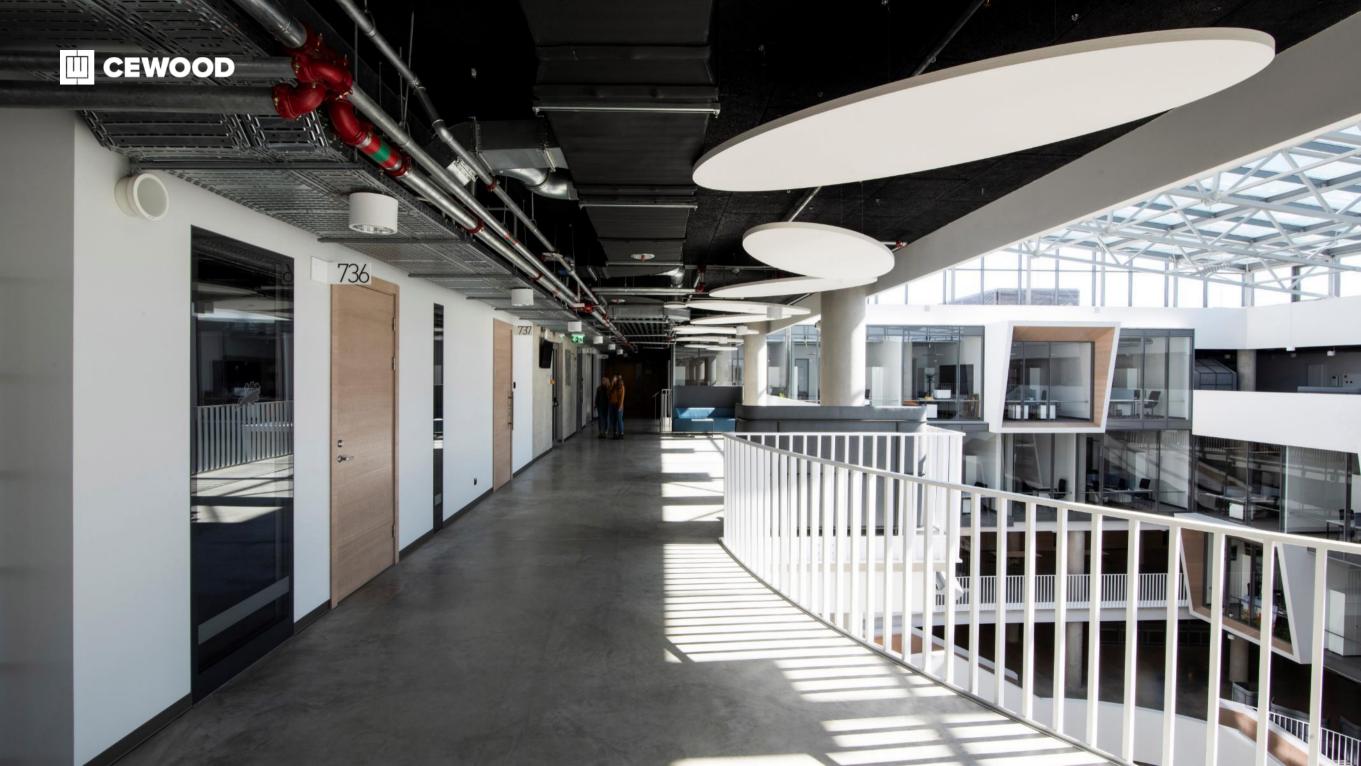

# Office building Skanstes City

#### Location:

50-54 Skanstes Str., Riga, Latvia

#### CEWOOD products:

Wood wool: 1,5 mm Panel thickness: 25 mm

Panel dimensions: 1200x600 mm Colour: White painted, Black painted

Profile: PO

Amount: 4700 m<sup>2</sup>

#### Photo: