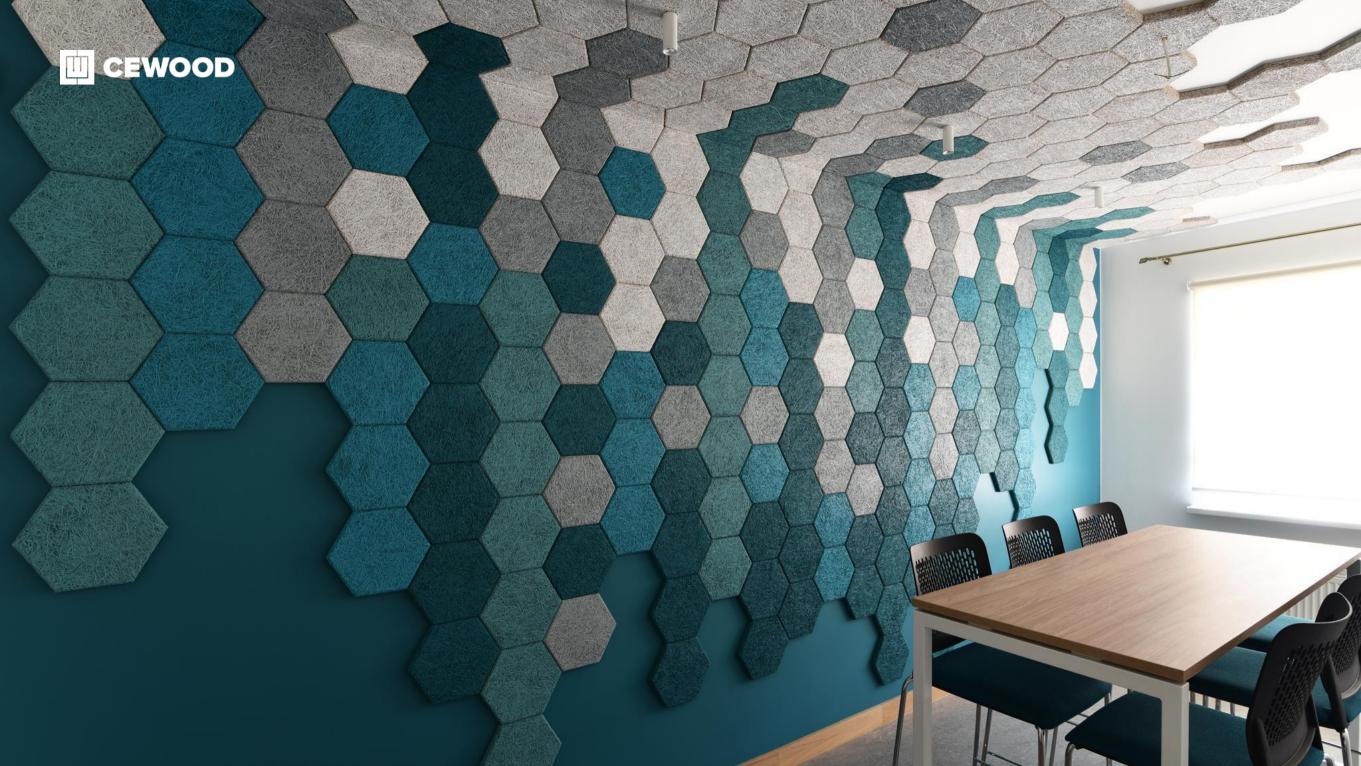

# Venue and culture center Hanzas Perons

Location:

16a Hanzas Str., Riga, Latvia

CEWOOD products:

Wood wool: 1,5 mm Panel thickness: 25 mm

Panel dimensions: 2400x600 mm

Colour: Natural painted

Profile: P11 Amount: 1100 m<sup>2</sup>

Photo: