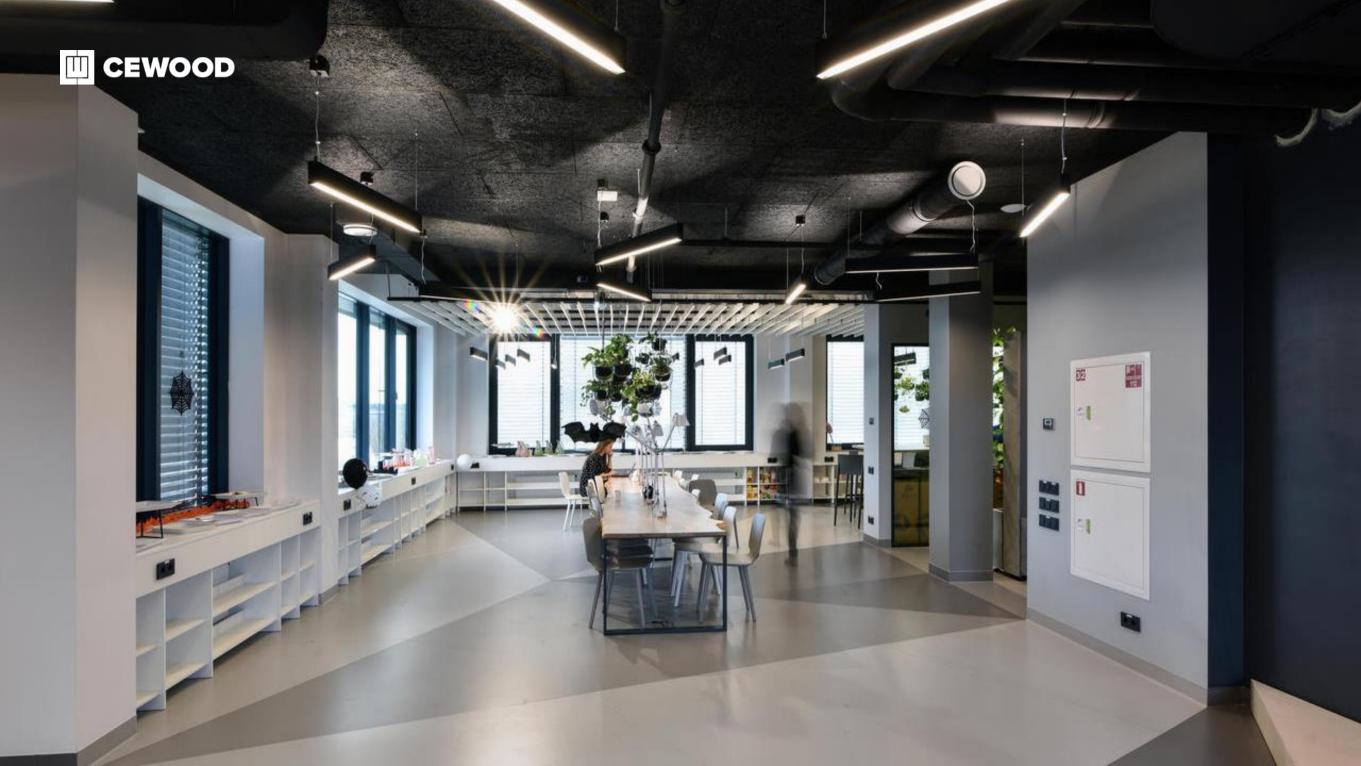

### Tele2 Shared Service Center

Location:

5 Dēļu Str.,Riga, Latvia

CEWOOD products:

Wood wool: 1.5 mm Panel thickness: 25 mm

Panel dimensions: 1200x600; 600x600 mm

Colour: Special RAL

Profile: P5G Amount: 450 m<sup>2</sup>

Photo: