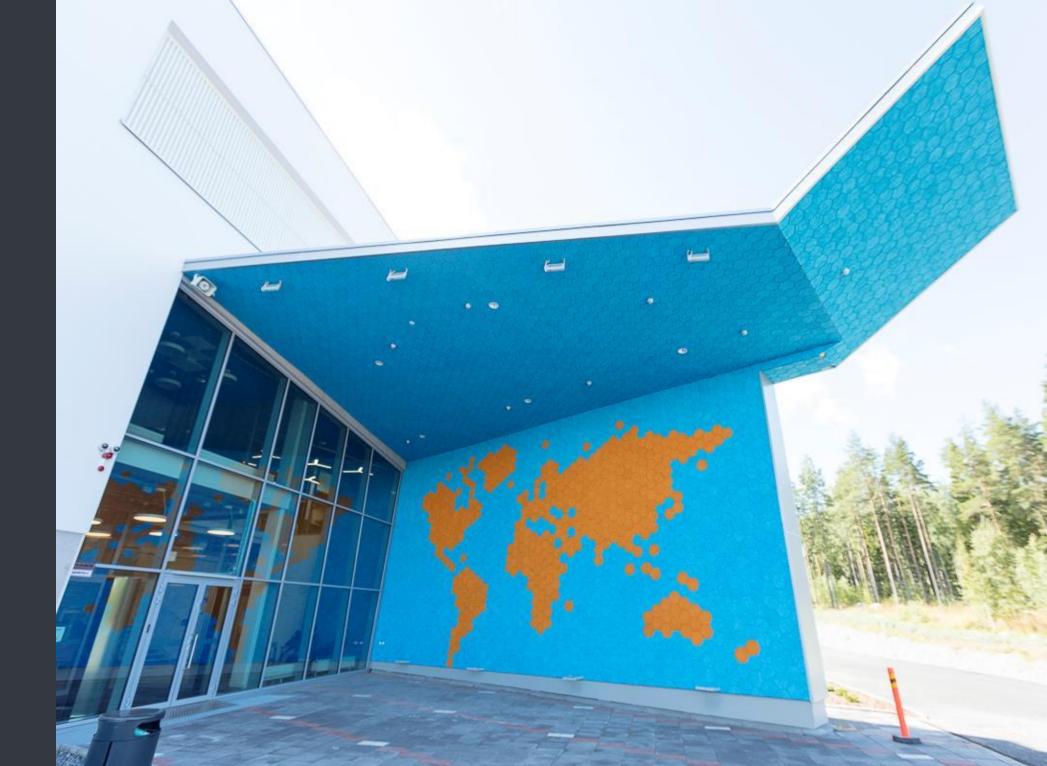

### Tele2 Shared Service Center

Location:

5 Dēļu Str.,Riga, Latvia

CEWOOD products:

Wood wool: 1.5 mm Panel thickness: 25 mm

Panel dimensions: 1200x600; 600x600 mm

Colour: Special RAL

Profile: P5G Amount: 450 m<sup>2</sup>

Photo: