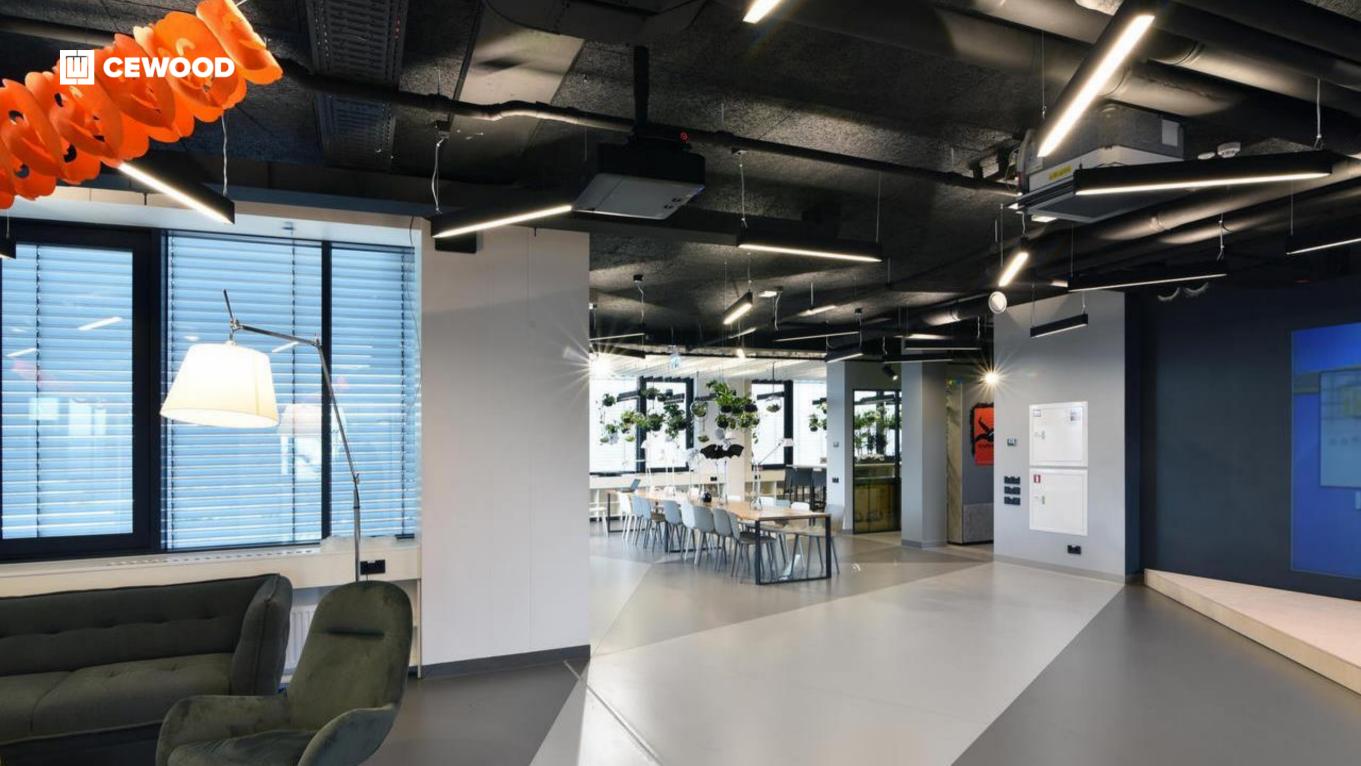

### Tele2 Shared Service Center

Location:

5 Dēļu Str.,Riga, Latvia

CEWOOD products:

Wood wool: 1.5 mm Panel thickness: 25 mm

Panel dimensions: 1200x600; 600x600 mm

Colour: Special RAL

Profile: P5G Amount: 450 m<sup>2</sup>

Photo: