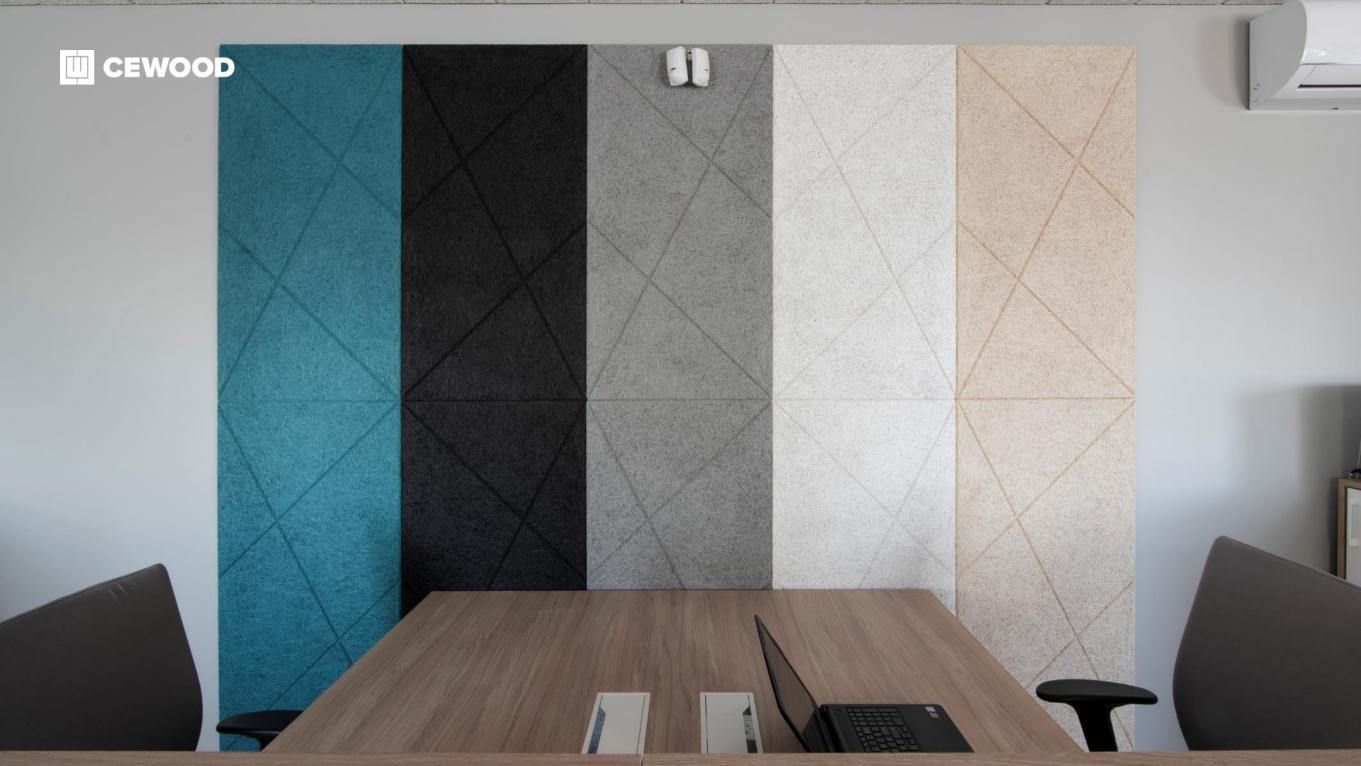

### Tele2 Shared Service Center

Location:

5 Dēļu Str.,Riga, Latvia

CEWOOD products:

Wood wool: 1.5 mm Panel thickness: 25 mm

Panel dimensions: 1200x600; 600x600 mm

Colour: Special RAL

Profile: P5G Amount: 450 m<sup>2</sup>

Photo: