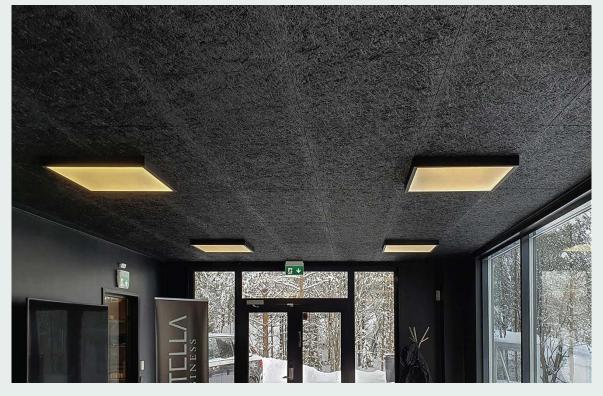

## VISUAL EFFECT OF HIGHER DENSITY EDGES OF CEWOOD PANELS

CEWOOD Panels are available with different edge bevels, which allows to choose the most suitable solution for each object. In order to provide high quality, expressive bevels, all panels are produced with increased density on the two long side edges. This technological solution also ensures safer fastening of the material with screws. If P0 profiles are selected and panels are fastened with screws, then final visual effect will be reached with added aesthetic value – increased density edges on the two longe sides of the panels.