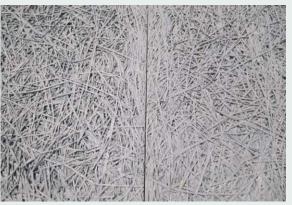

## VISUAL EFFECT OF HIGHER DENSITY EDGES OF CEWOOD PANELS

CEWOOD Panels are available with different edge bevels, which allows to choose the most suitable solution for each object. In order to provide high quality, expressive bevels, all panels are produced with increased density on the two long side edges. This technological solution also ensures safer fastening of the material with screws. If P0 profiles are selected and panels are fastened with screws, then final visual effect will be reached with added aesthetic value – increased density edges on the two longe sides of the panels.