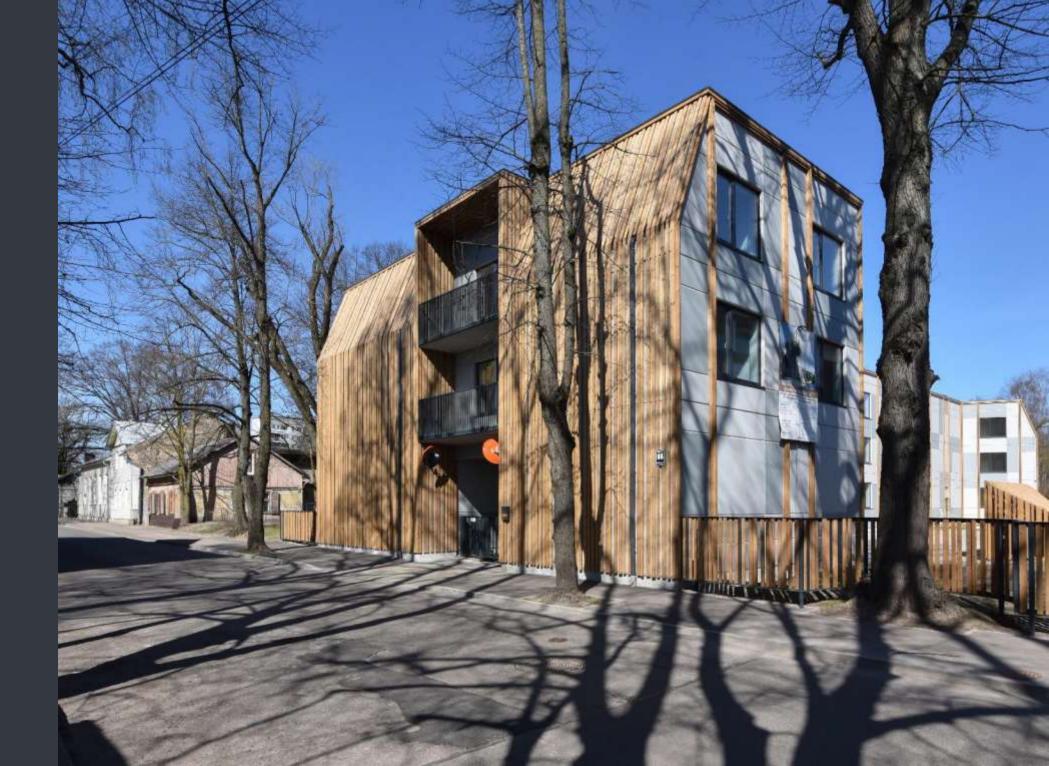

### Archeological Park Information center

Location:

Āraiši, Amata, Latvia

### **CEWOOD products:**

Wood wool: 1,5 mm Panel thickness: 25 mm

Panel dimensions: 1200x600; 600x600 mm

Colour: Grey painted

Profile: P5

Amount: 260 m<sup>2</sup>

Photo: