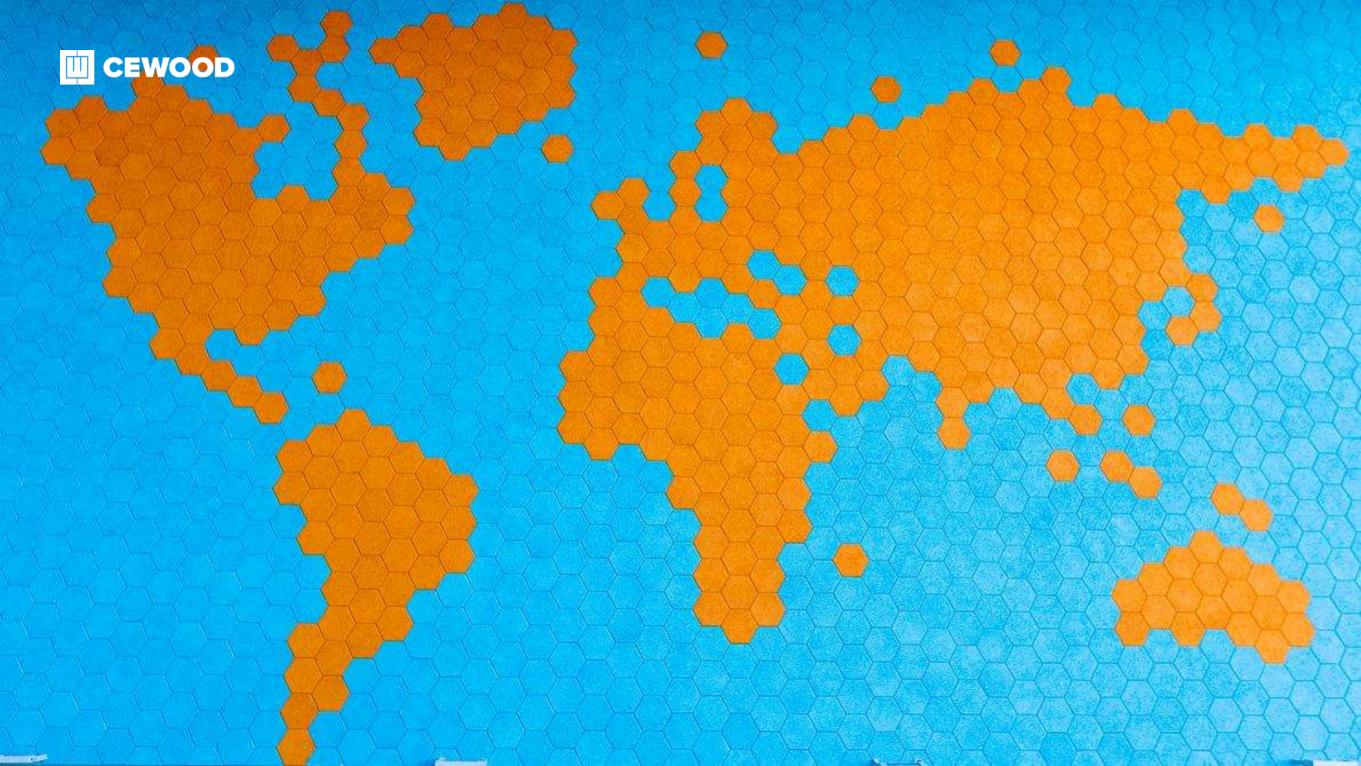

## **Tampere Airport**

Location:

Tampere, Finland

#### CEWOOD products:

Wood wool: 1,0 mm Panel thickness: 25 mm

Panel dimensions: 289x250 mm Colour: Special RAL for outdoor usage

Amount: 350 m<sup>2</sup>

Photo:

Gatis Upītis