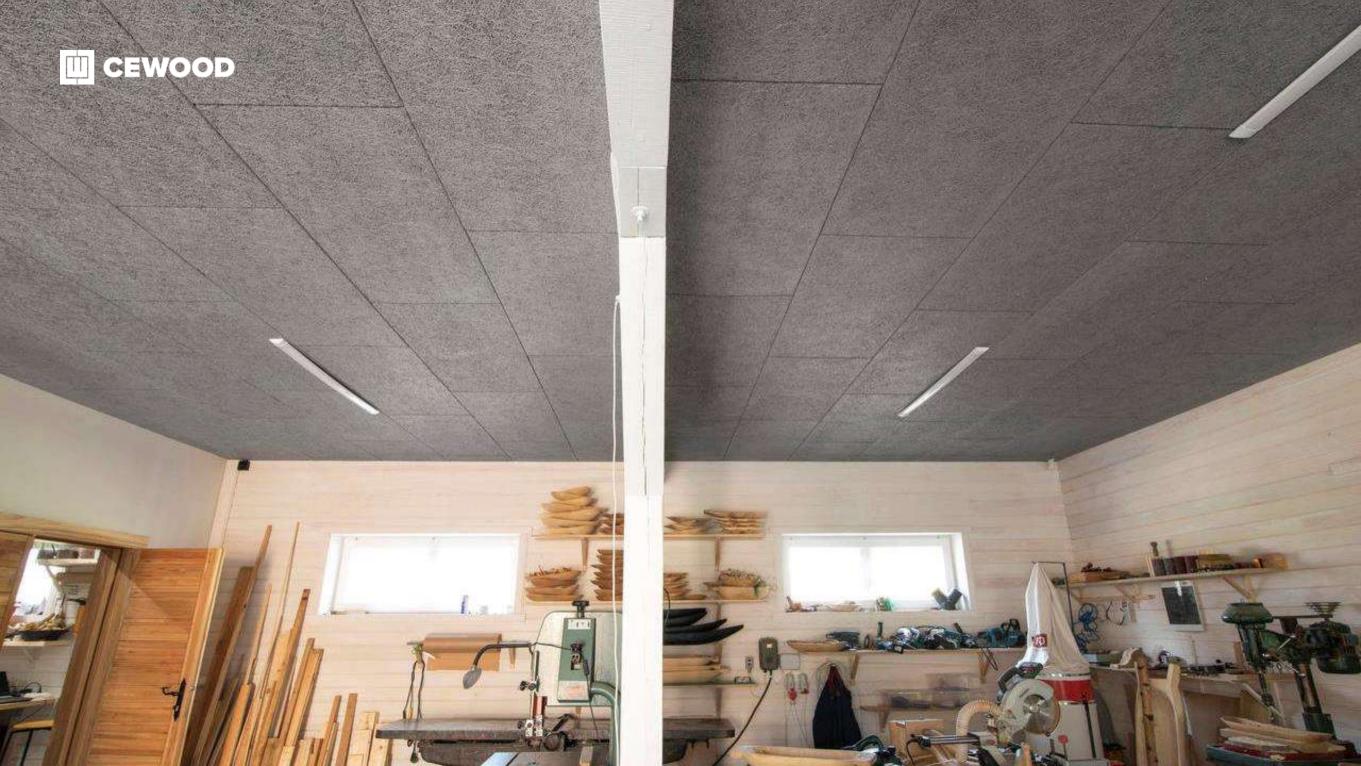

## Production Facilities Kvist

Location:

Upmalas, Malpils, Latvia

CEWOOD products:

Wood wool: 1,5 mm

Panel thickness: 25 mm; 35 mm

Panel dimensions: 1200x600; 2400x600 mm

Colour: White painted

Profile: P5

Amount: 4200 m<sup>2</sup>

Photo: