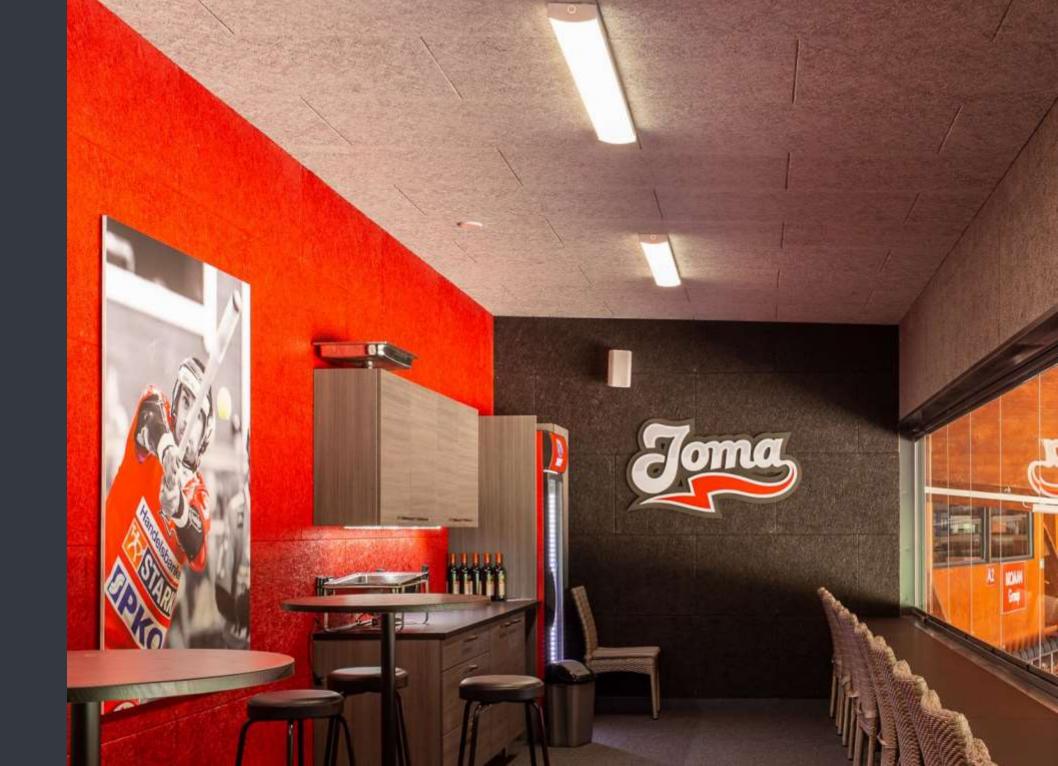

### Kerubi Stadion

Location:

Vantaa, Finland

CEWOOD products:

Wood wool: 1,0 mm Panel thickness: 25 mm

Panel dimensions: 1200x600 mm

Colour: Special RAL

Profile: P5

Amount: 2200 m<sup>2</sup>

Photo:

Gatis Upītis