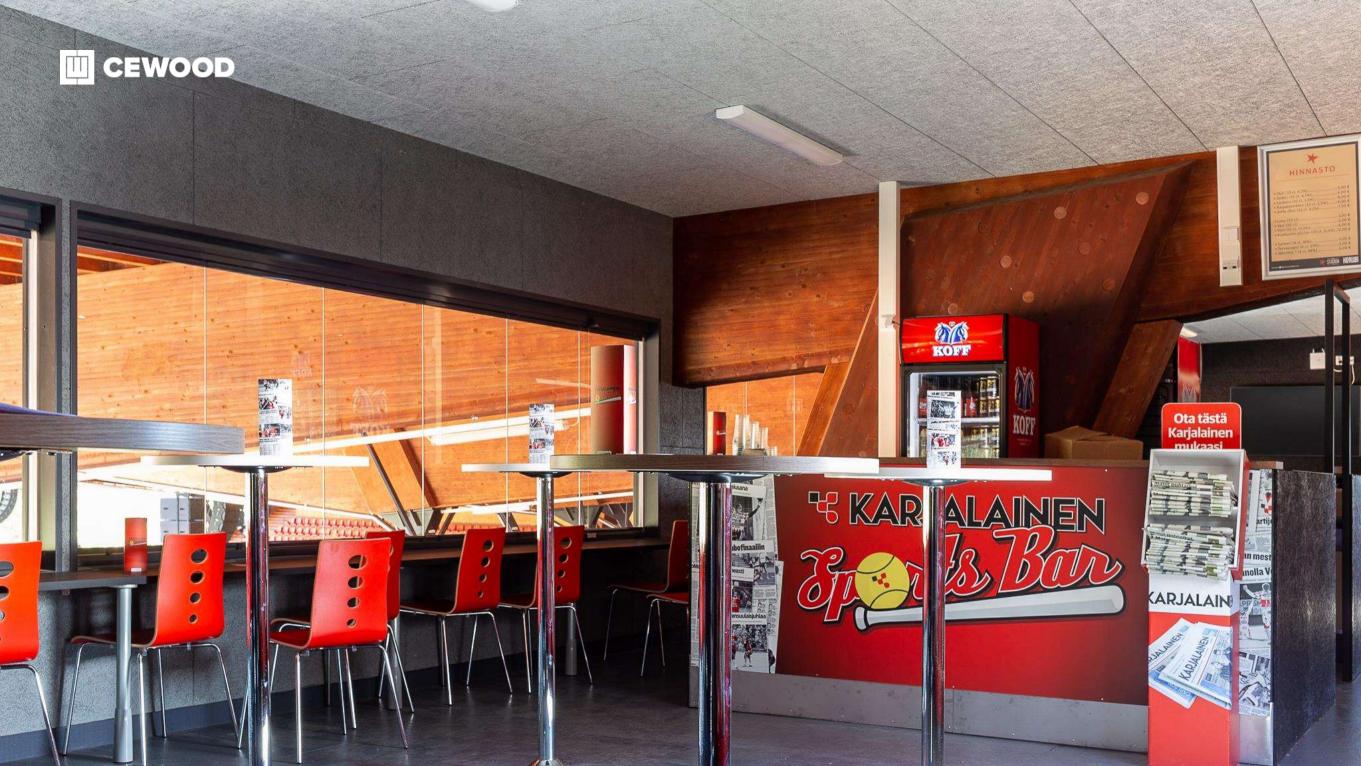

### Kerubi Stadion

Location:

Vantaa, Finland

CEWOOD products:

Wood wool: 1,0 mm Panel thickness: 25 mm

Panel dimensions: 1200x600 mm

Colour: Special RAL

Profile: P5

Amount: 2200 m<sup>2</sup>

Photo:

Gatis Upītis