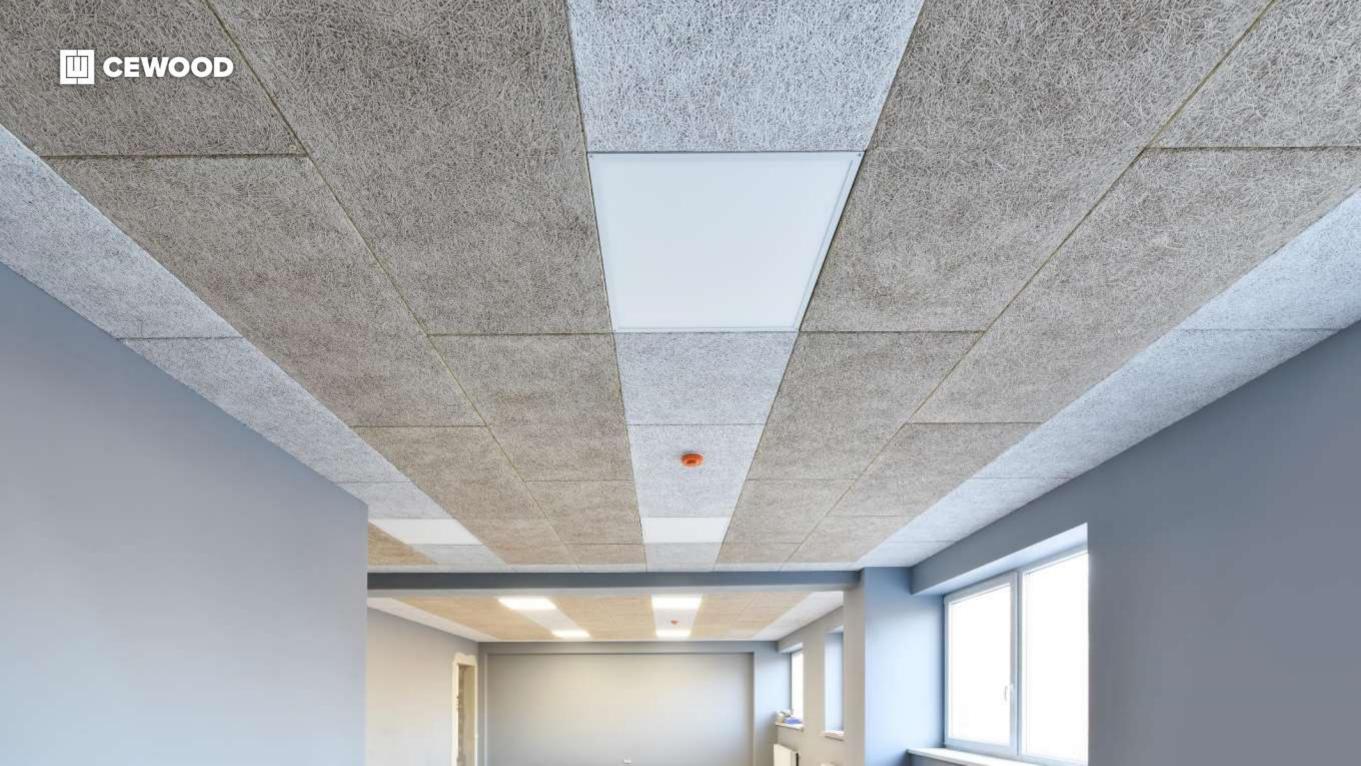

### Tele2 Shared Service Center

Location:

5 Dēļu Str.,Riga, Latvia

### CEWOOD products:

Wood wool: 1.5 mm Panel thickness: 25 mm

Panel dimensions: 1200x600; 600x600 mm

Colour: Special RAL

Profile: P5G Amount: 450 m<sup>2</sup>

Photo: