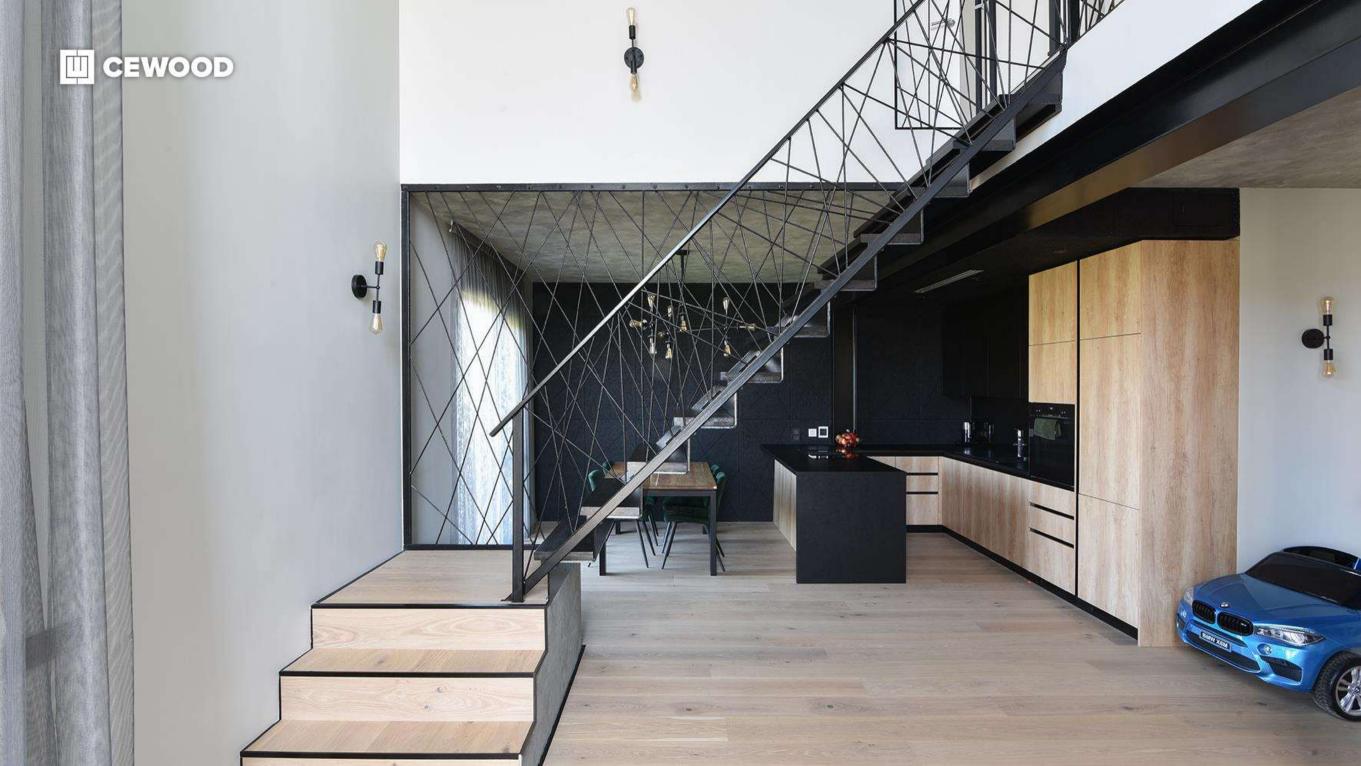

## Private Home in Ramava

Location:

Ramava, Latvia

#### CEWOOD products:

Wood wool: 1,0 mm; 1,5 mm Panel thickness: 25 mm Panel dimensions: Various

Colour: Special RAL

Profile: P0 Amount: 250 m<sup>2</sup>

Photo:

Māris Šmits