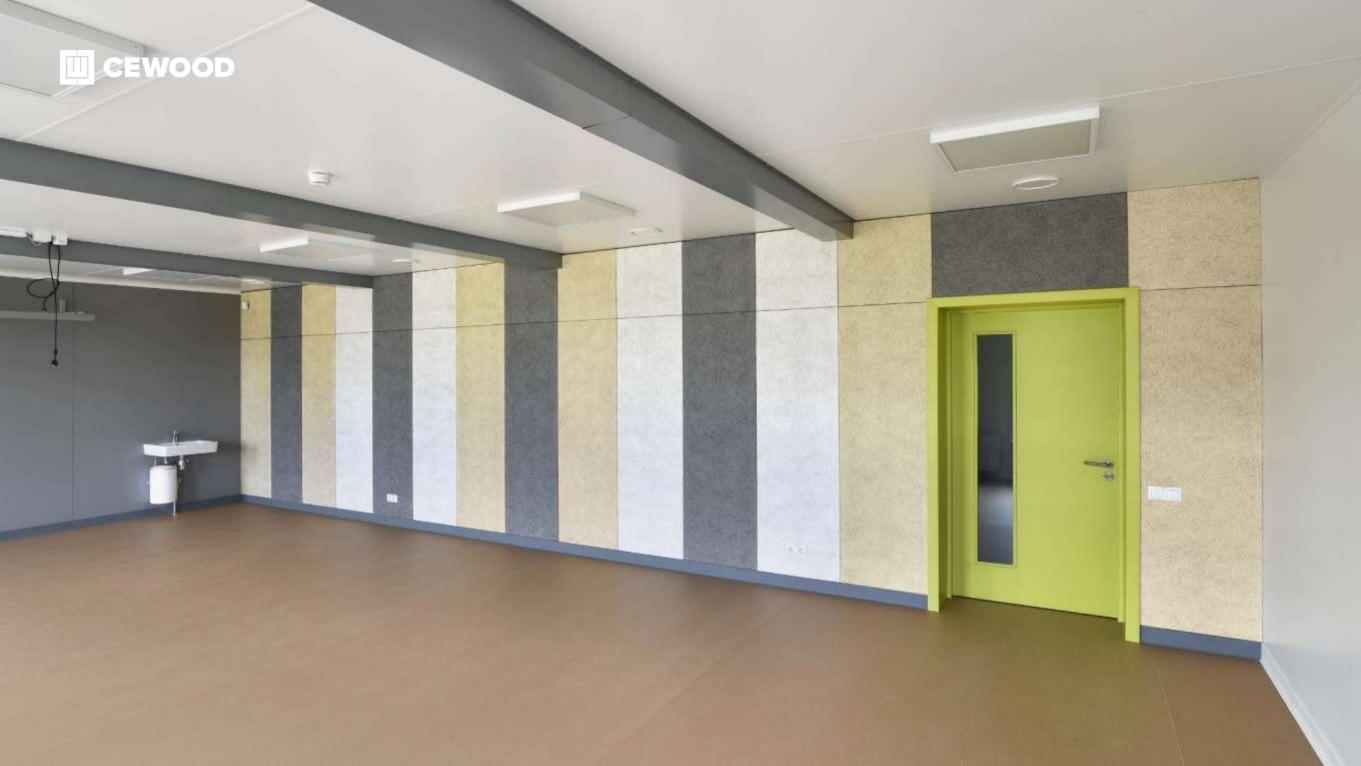

### Kindergarten Patnis

Location:

13A Gregora Str., Riga, Latvia

CEWOOD products:

Wood wool: 1,0 mm Panel thickness: 25 mm

Panel dimensions: 1200x600; 600x600 mm

Colour: White painted

Profile: P5

Amount: 180 m<sup>2</sup>

Photo: