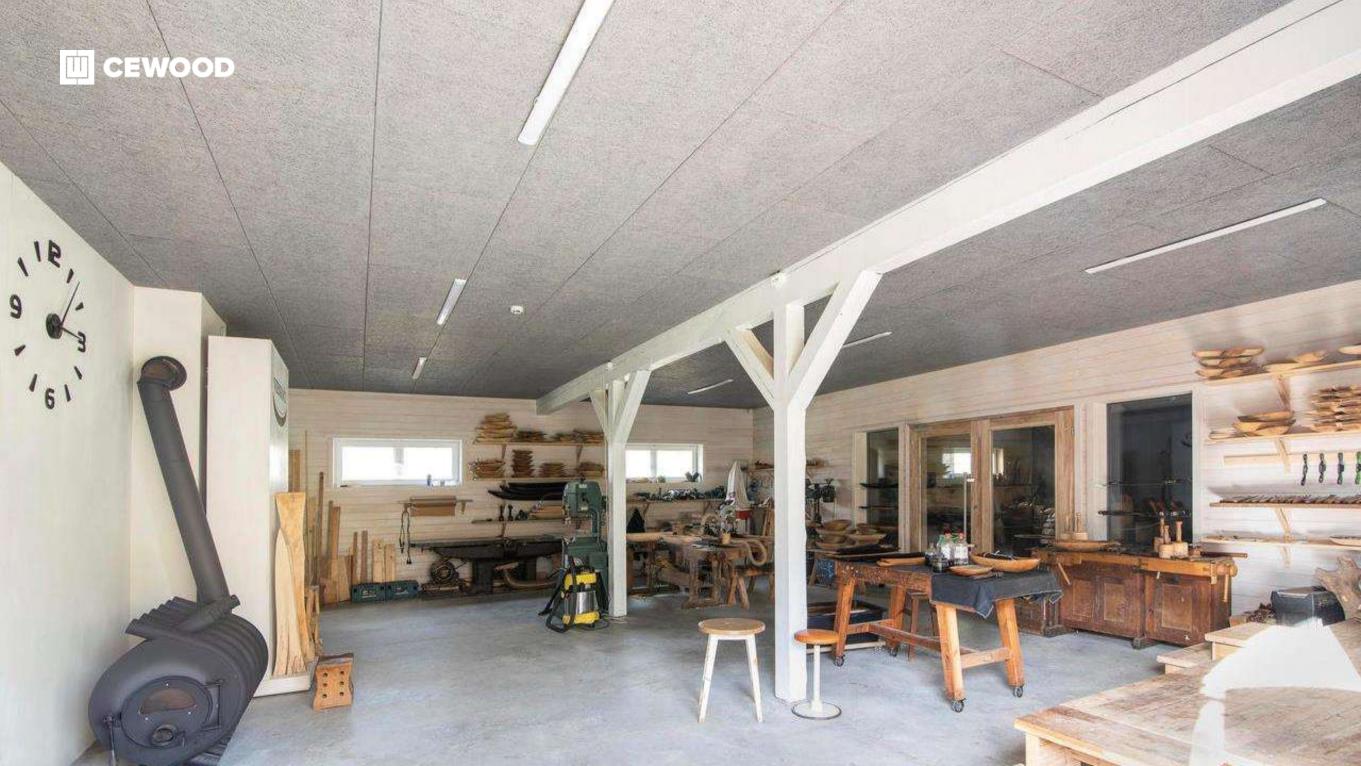

## Production Facilities Kvist

Location:

Upmalas, Malpils, Latvia

CEWOOD products:

Wood wool: 1,5 mm

Panel thickness: 25 mm; 35 mm

Panel dimensions: 1200x600; 2400x600 mm

Colour: White painted

Profile: P5

Amount: 4200 m<sup>2</sup>

Photo: