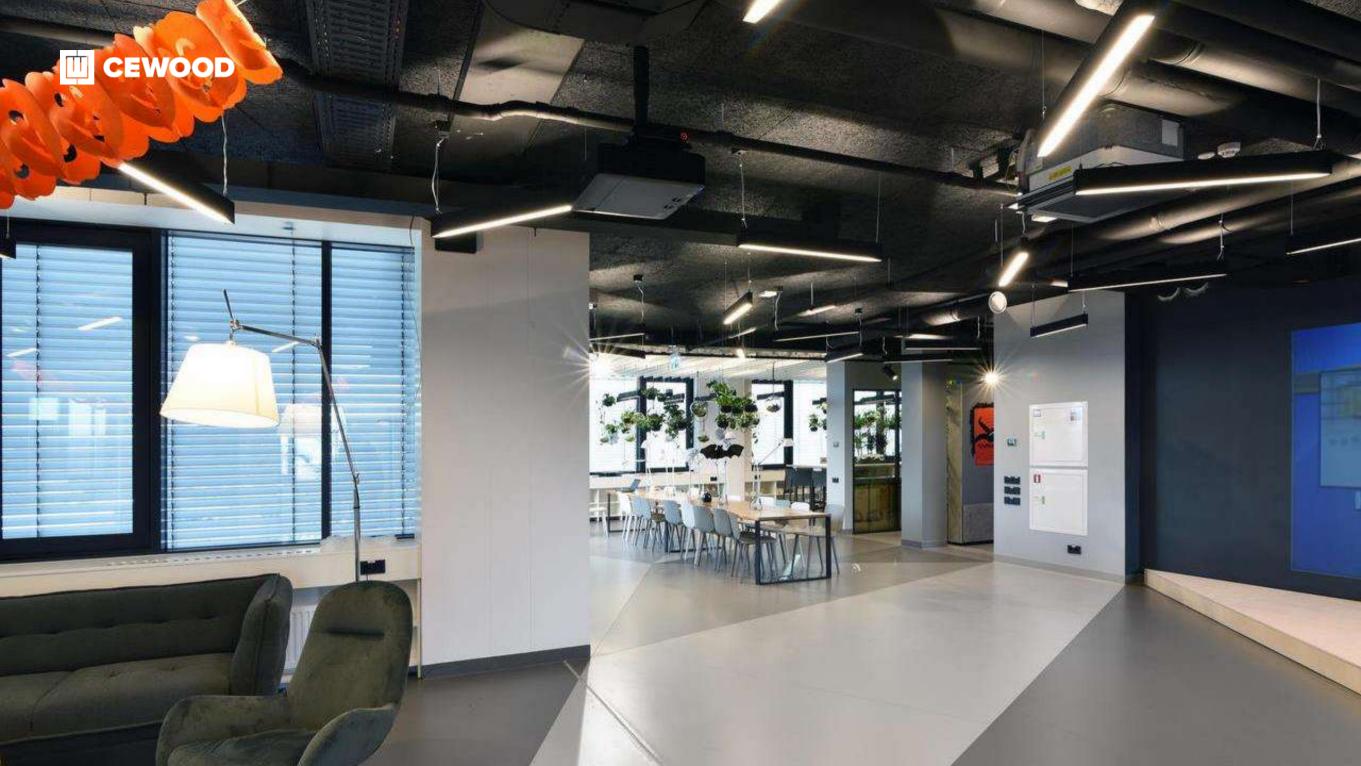

## Office building Skanstes City

#### Location:

50-54 Skanstes Str., Riga, Latvia

### CEWOOD products:

Wood wool: 1,5 mm Panel thickness: 25 mm

Panel dimensions: 1200x600 mm Colour: White painted, Black painted

Profile: PO

Amount: 4700 m<sup>2</sup>