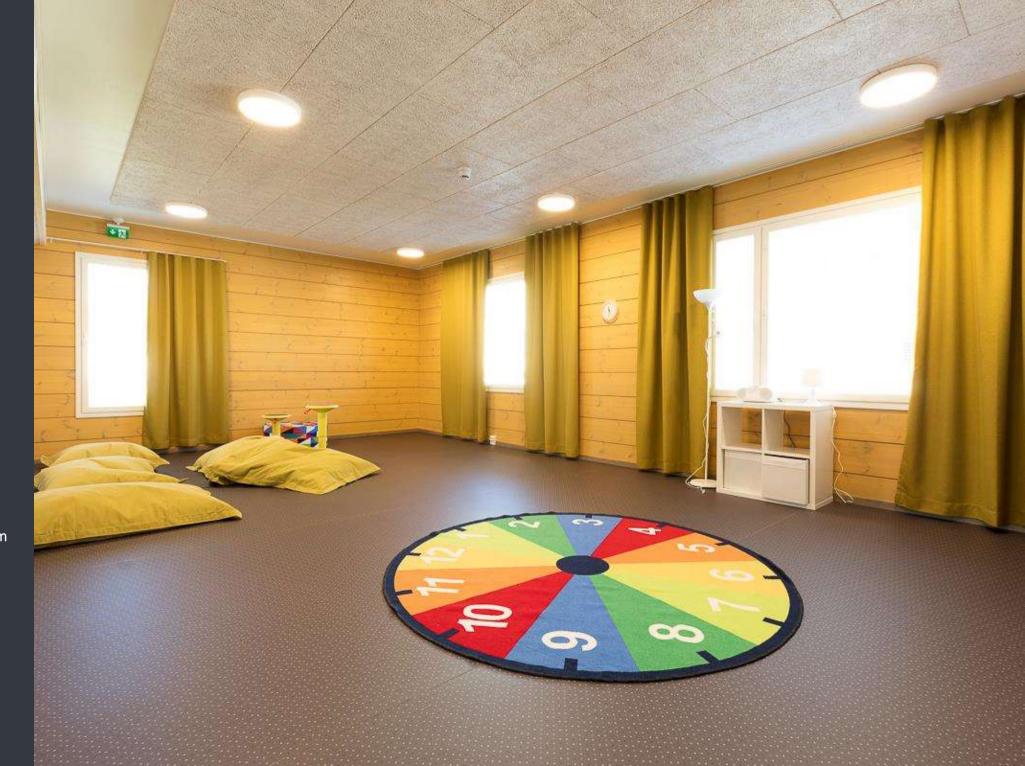

### Kindergarten Patnis

Location:

13A Gregora Str., Riga, Latvia

CEWOOD products:

Wood wool: 1,0 mm Panel thickness: 25 mm

Panel dimensions: 1200x600; 600x600 mm

Colour: White painted

Profile: P5

Amount: 180 m<sup>2</sup>

Photo: