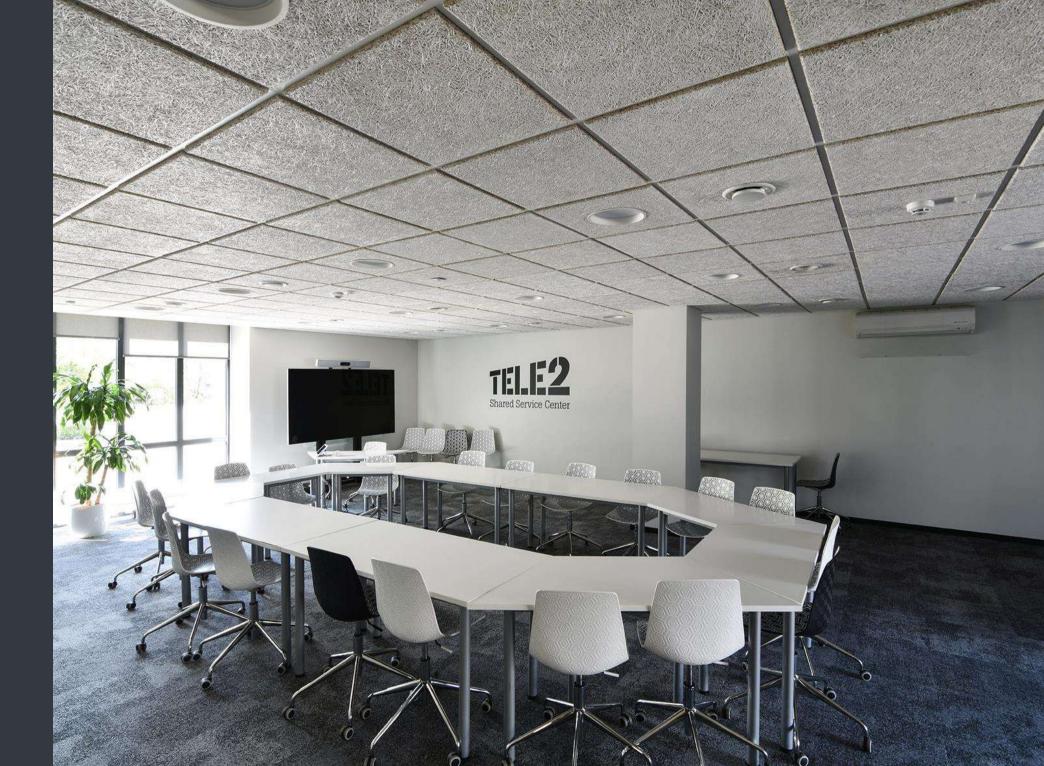

### Tele2 Shared Service Center

Location:

5 Dēļu Str.,Riga, Latvia

### CEWOOD products:

Wood wool: 1.5 mm Panel thickness: 25 mm

Panel dimensions: 1200x600; 600x600 mm

Colour: Special RAL

Profile: P5G Amount: 450 m<sup>2</sup>

Photo: