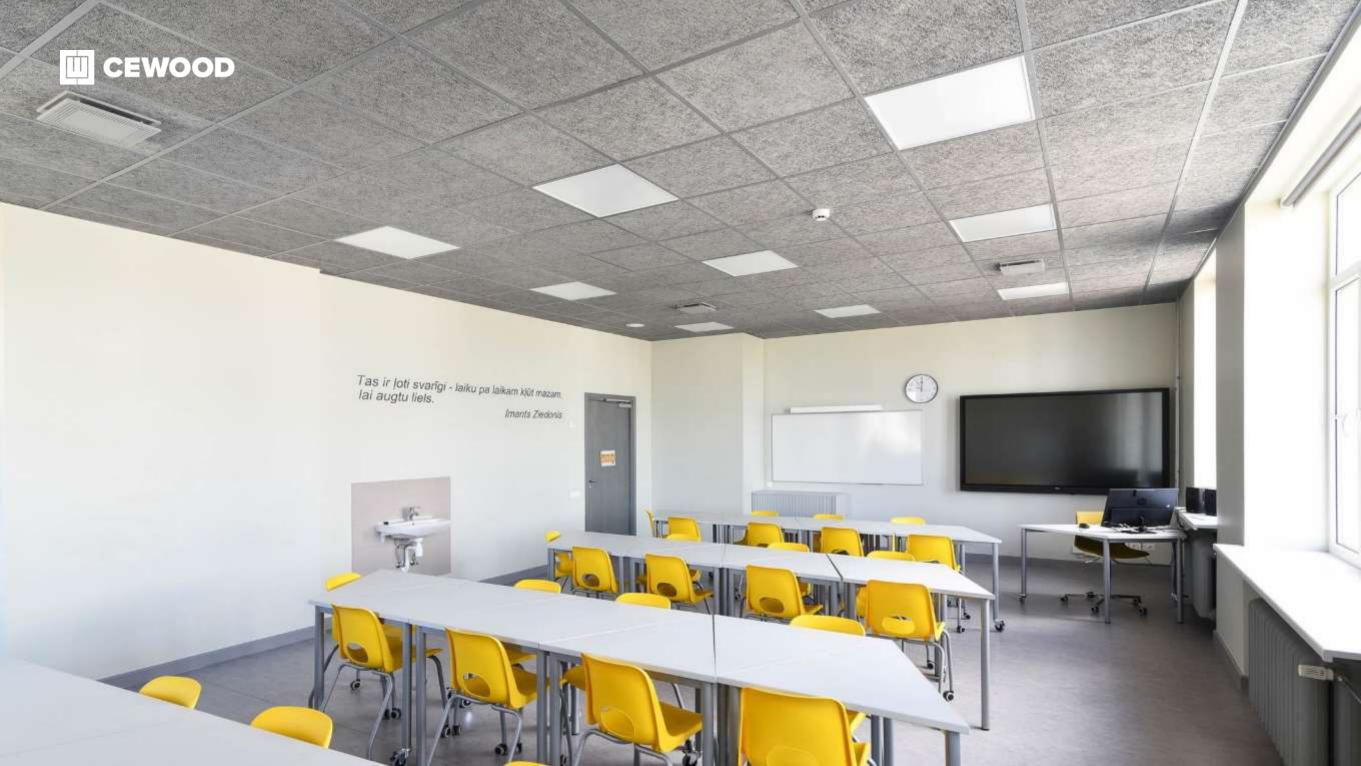

## Viestura Secondary school

Location:

Valmiera, Latvia

CEWOOD products:

Wood wool: 1,0 mm Panel thickness: 15 mm

Panel dimensions: 600x600 mm

Colour: Grey painted

Profile: PO

Amount: 2100 m<sup>2</sup>

Photo: