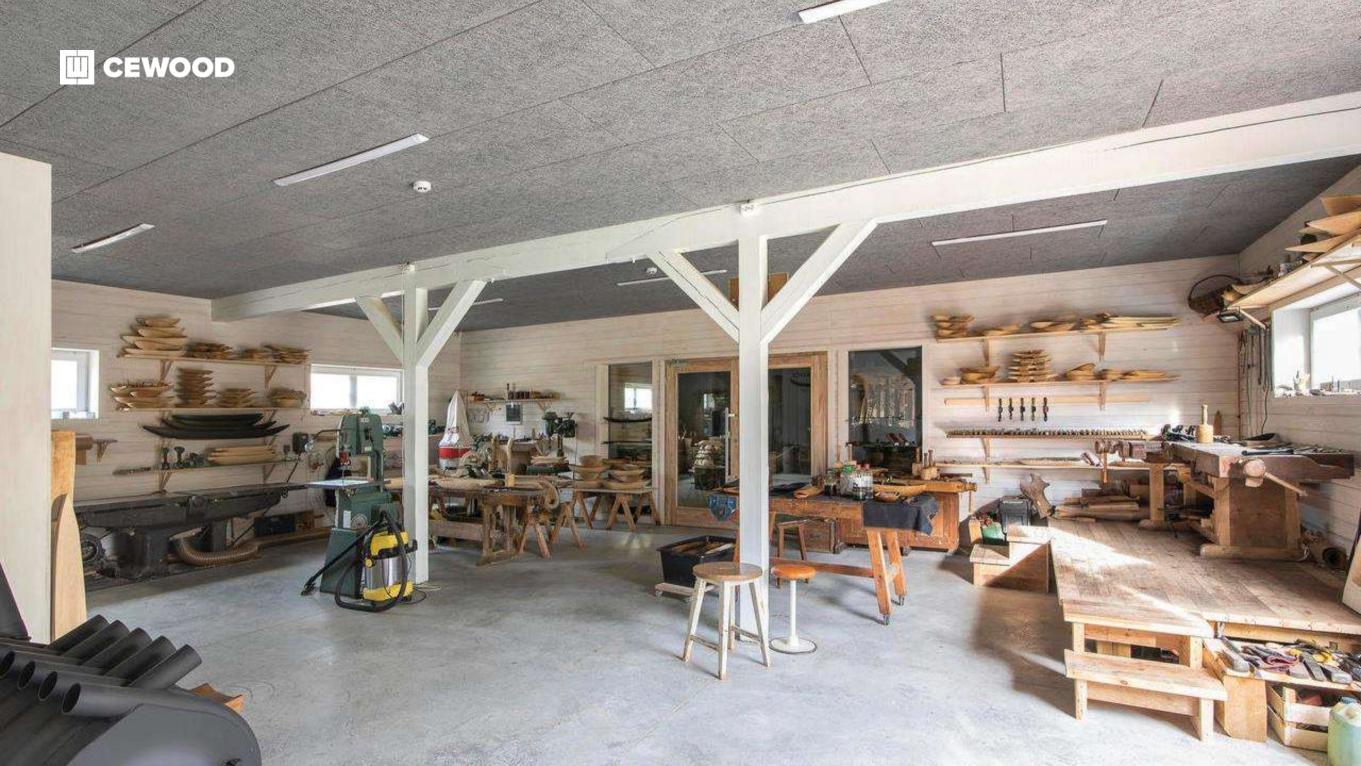

### Wood Craft Museum Vienkoči

Location:

Viekoči, Ligatne, Latvia

CEWOOD products:

Wood wool: 1,0 mm Panel thickness: 25 mm

Panel dimensions: 1200x600 mm

Colour: Grey painted

Profile: P5

Amount: 140 m<sup>2</sup>

Photo: