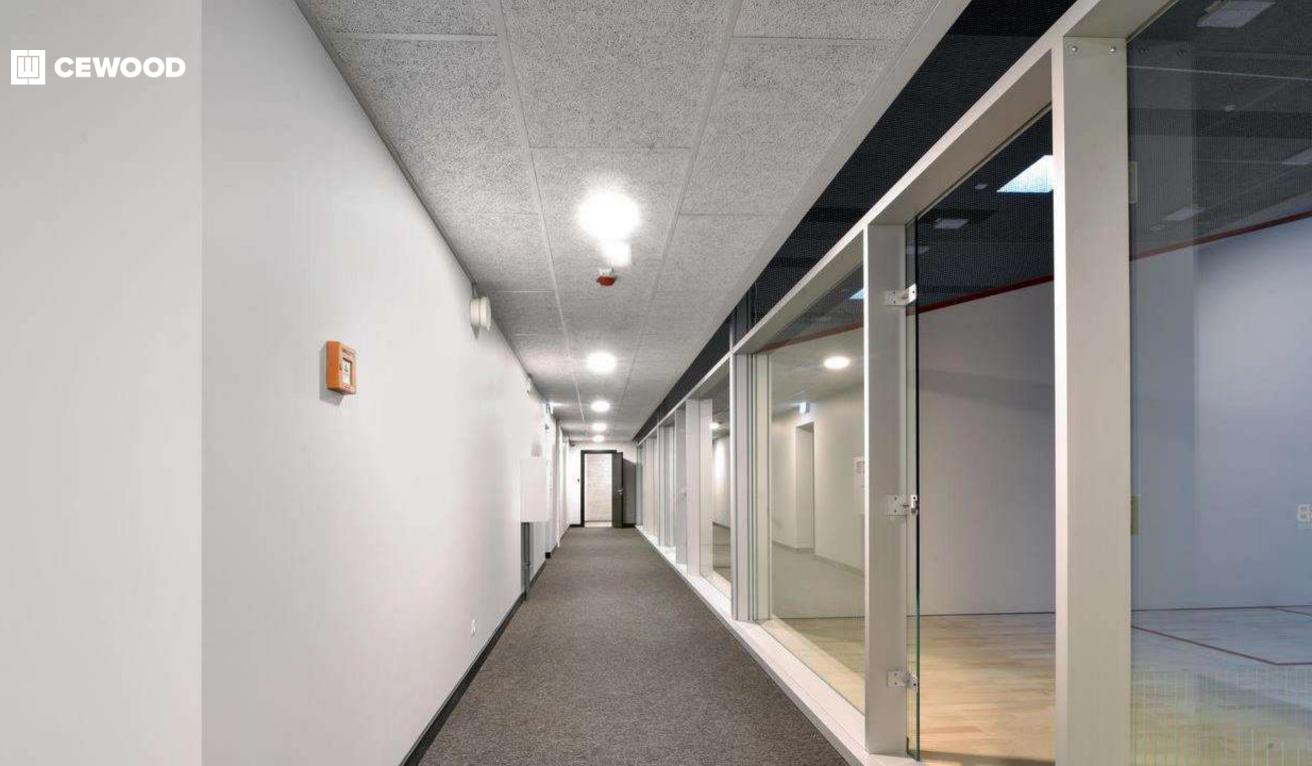

### Tele2 Shared Service Center

Location:

5 Dēļu Str.,Riga, Latvia

### CEWOOD products:

Wood wool: 1.5 mm Panel thickness: 25 mm

Panel dimensions: 1200x600; 600x600 mm

Colour: Special RAL

Profile: P5G Amount: 450 m<sup>2</sup>

Photo: