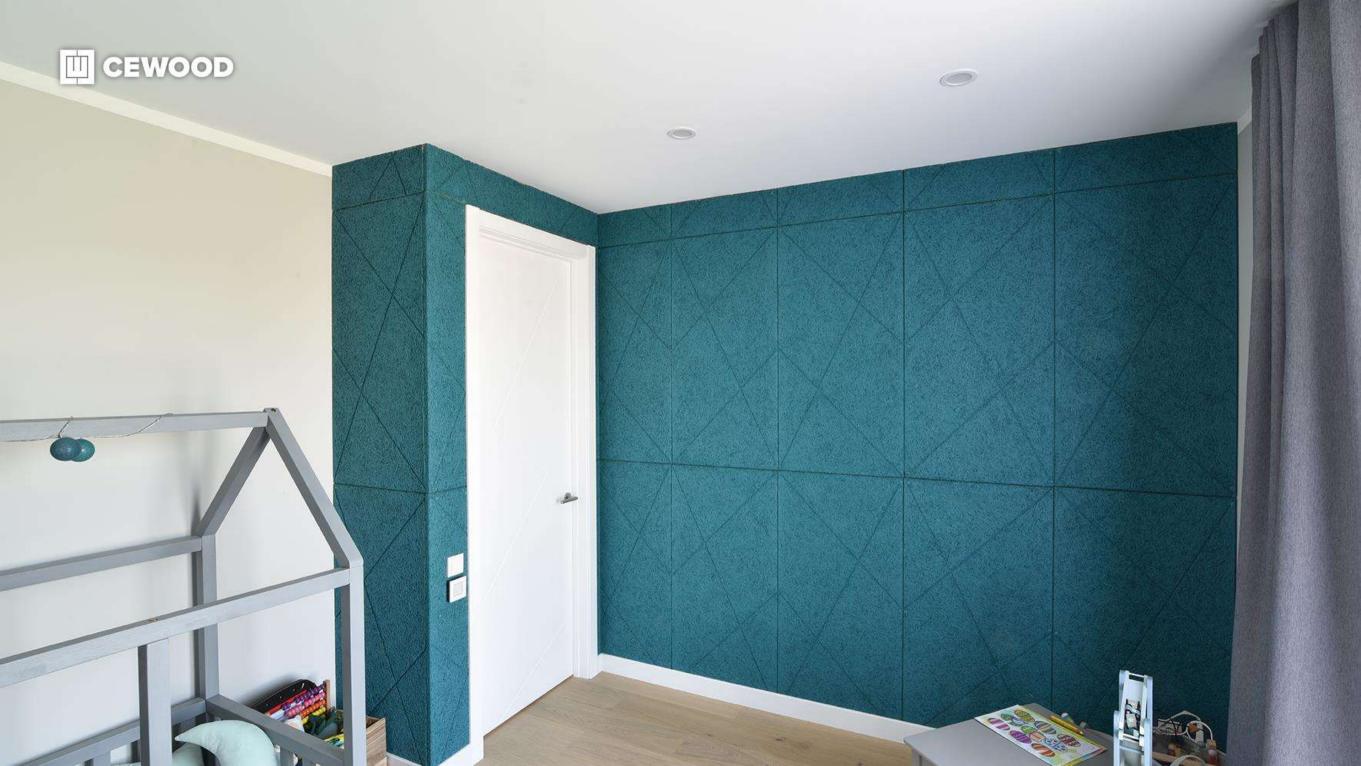

### Kindergarten Patnis

Location:

13A Gregora Str., Riga, Latvia

CEWOOD products:

Wood wool: 1,0 mm Panel thickness: 25 mm

Panel dimensions: 1200x600; 600x600 mm

Colour: White painted

Profile: P5

Amount: 180 m<sup>2</sup>

Photo: