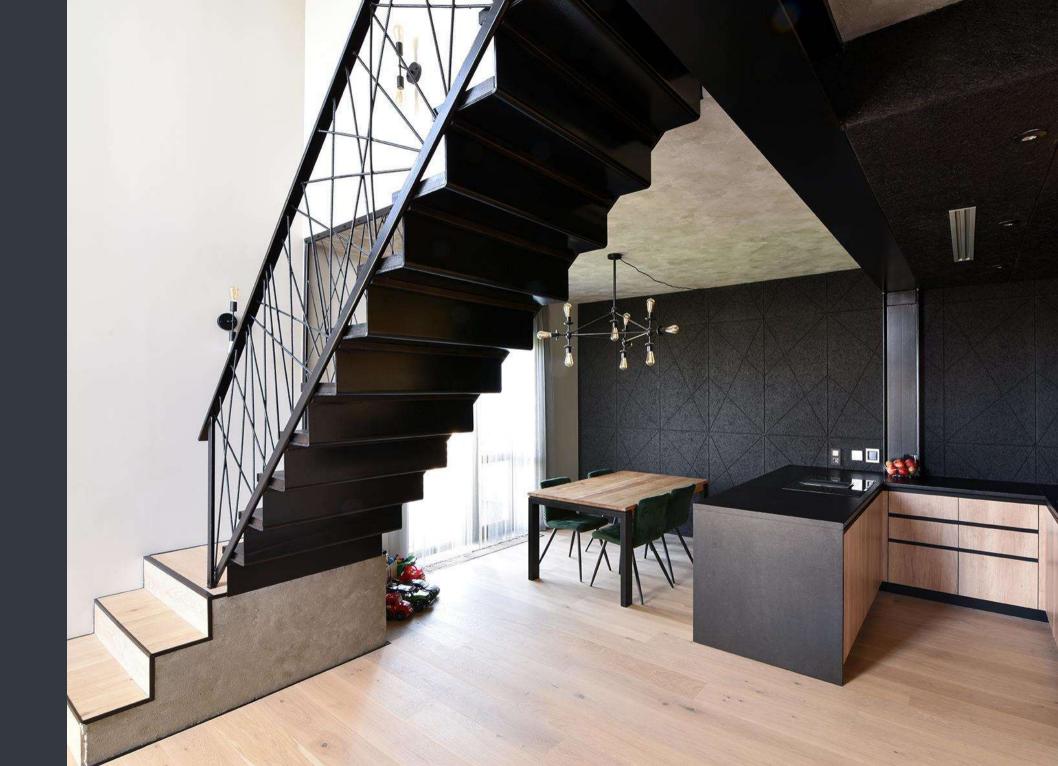

## Private Home in Ramava

Location:

Ramava, Latvia

#### CEWOOD products:

Wood wool: 1,0 mm; 1,5 mm Panel thickness: 25 mm Panel dimensions: Various

Colour: Special RAL

Profile: P0 Amount: 250 m<sup>2</sup>

Photo:

Māris Šmits