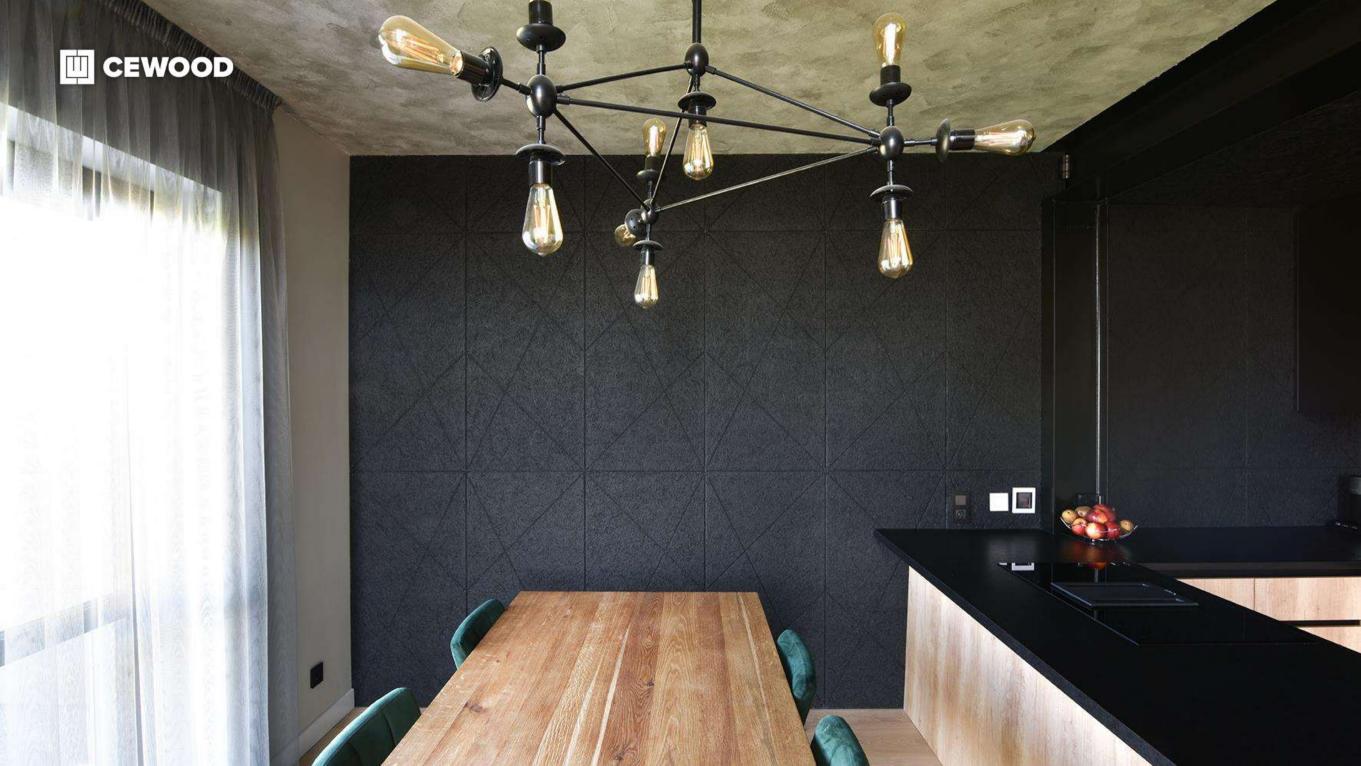

## Private Home in Ramava

Location:

Ramava, Latvia

#### CEWOOD products:

Wood wool: 1,0 mm; 1,5 mm Panel thickness: 25 mm Panel dimensions: Various

Colour: Special RAL

Profile: P0 Amount: 250 m<sup>2</sup>

Photo:

Māris Šmits