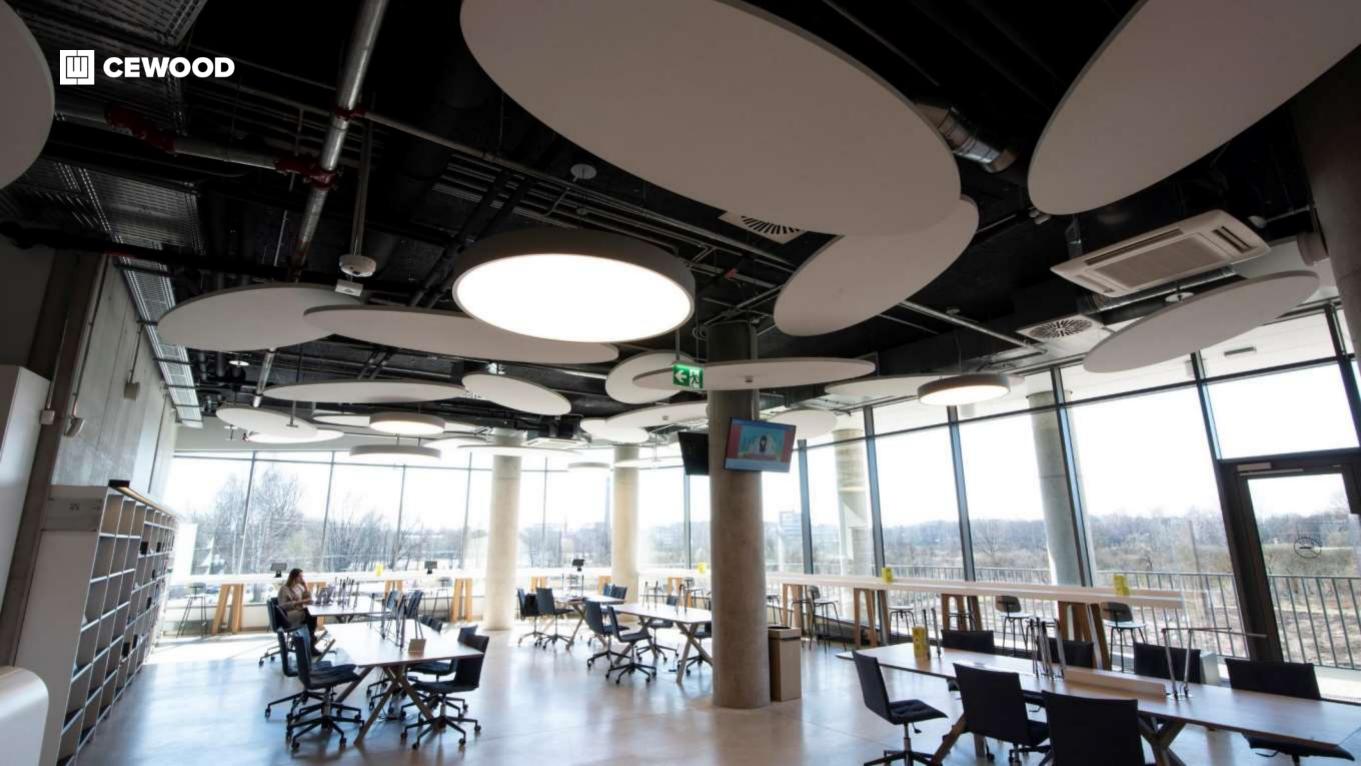

# University of Latvia, The House of Science

#### Location:

3 Jelgavas Str., Riga, Latvia

#### **CEWOOD products:**

Wood wool: 1,0 mm Panel thickness: 25 mm

Mineral wool thickness: 30 mm Panel dimensions: 1200 x 600 mm

Colour: Black painted

Profile: P5

Amount: 4400m<sup>2</sup>

#### Photo: