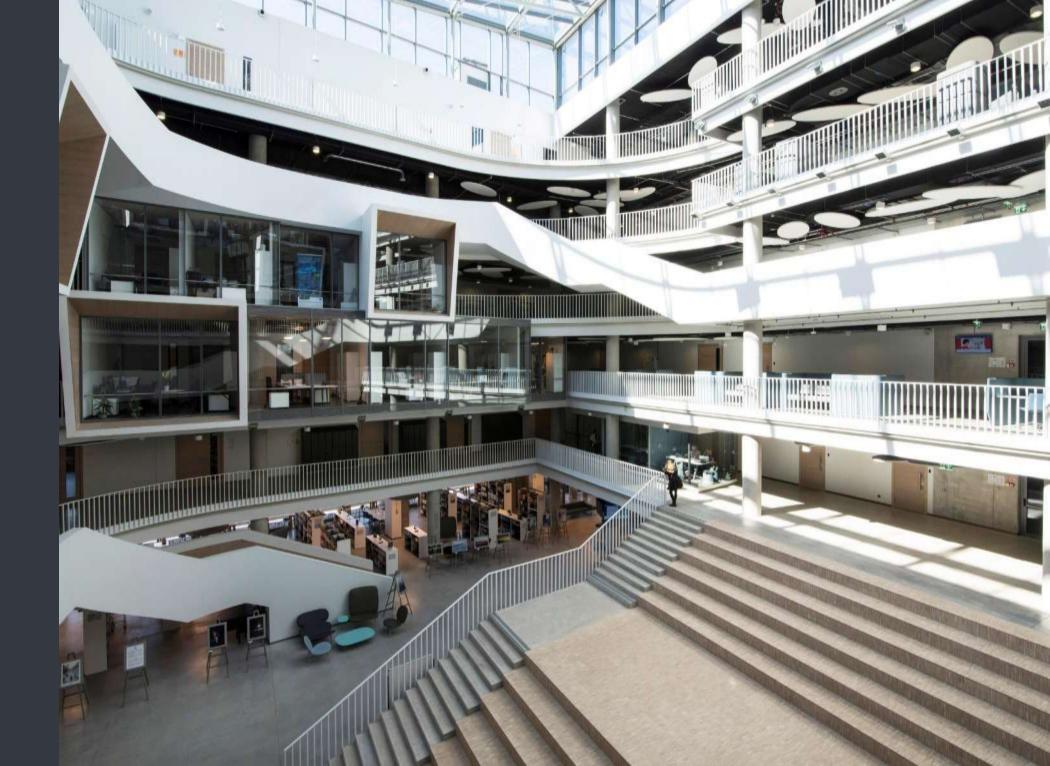

# University of Latvia, The House of Science

#### Location:

3 Jelgavas Str., Riga, Latvia

#### **CEWOOD products:**

Wood wool: 1,0 mm Panel thickness: 25 mm

Mineral wool thickness: 30 mm Panel dimensions: 1200 x 600 mm

Colour: Black painted

Profile: P5

Amount: 4400m<sup>2</sup>

#### Photo: