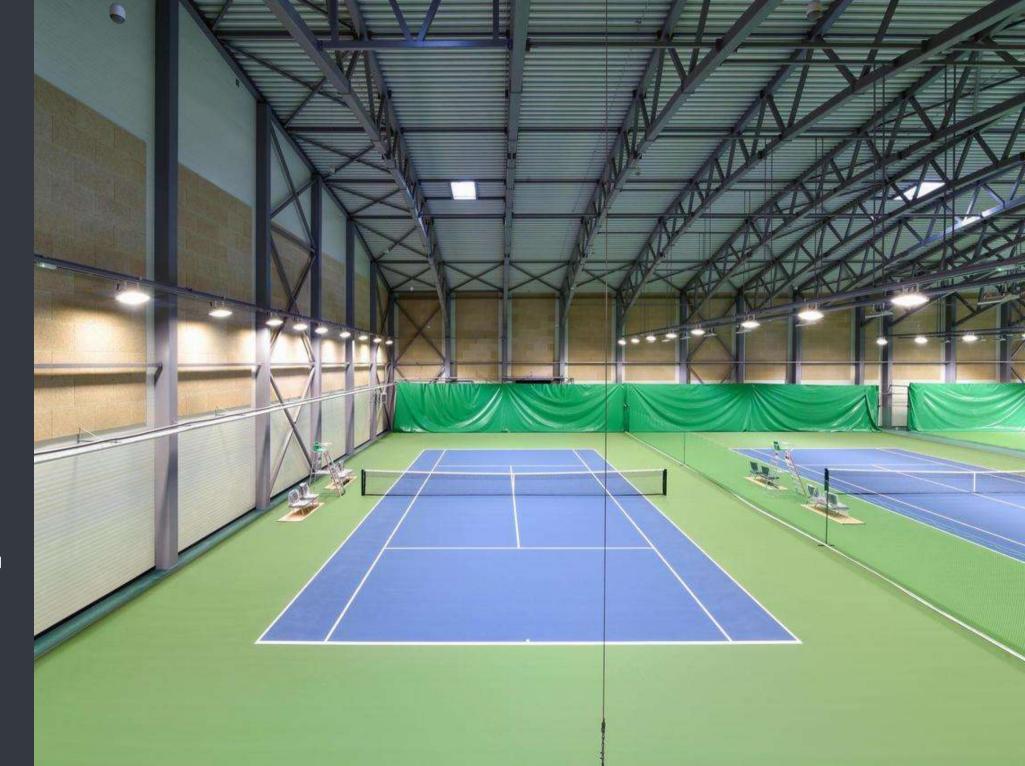

### Tennis Center Lielupe

#### Location:

Oskara Kalpaka Pr., Jurmala, Latvia

### CEWOOD products:

Wood wool: 1,5 mm Panel thickness: 15 mm Panel dimensions:

Colour: Natural, White ,Grey , Black painted

Profile: P0; P5 Amount: 4640 m<sup>2</sup>