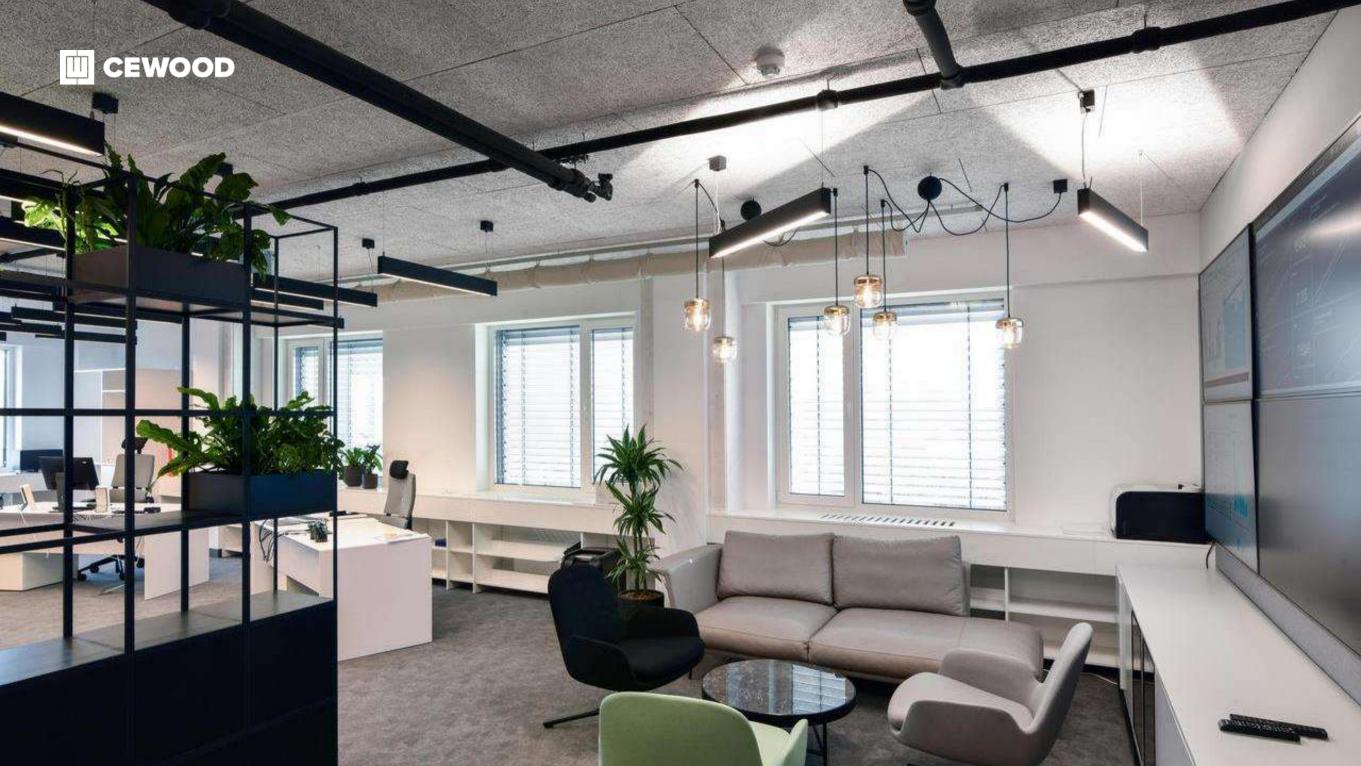

### Tele2 Shared Service Center

Location:

5 Dēļu Str.,Riga, Latvia

### CEWOOD products:

Wood wool: 1.5 mm Panel thickness: 25 mm

Panel dimensions: 1200x600; 600x600 mm

Colour: Special RAL

Profile: P5G Amount: 450 m<sup>2</sup>

Photo: