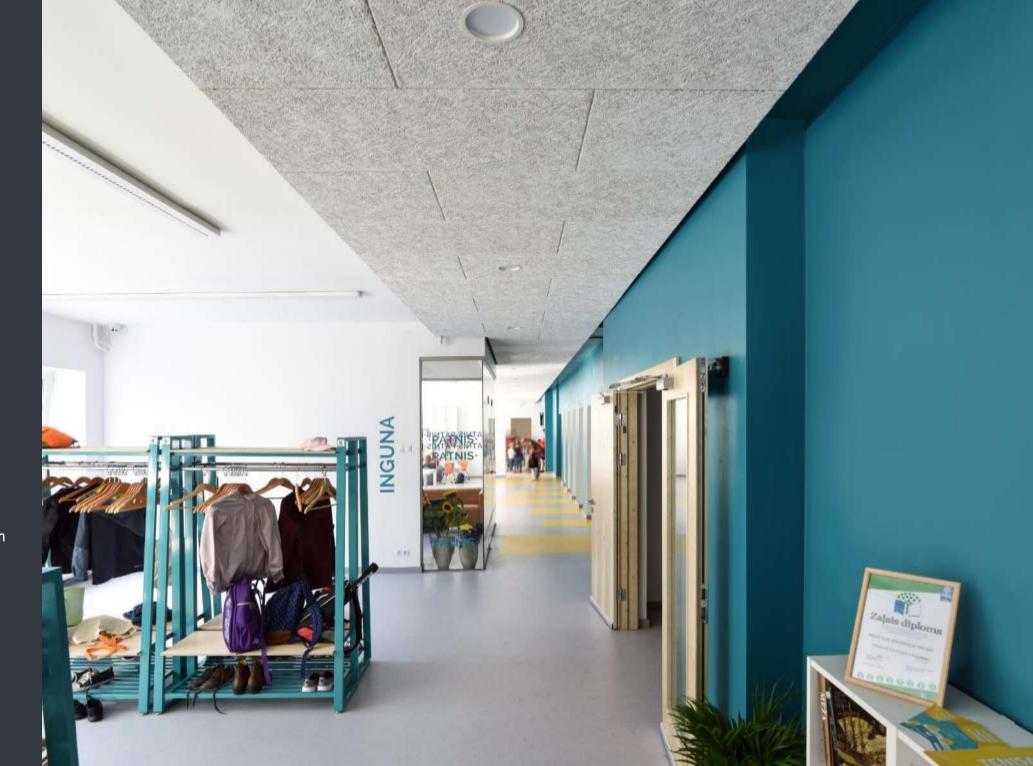

### Kindergarten Patnis

Location:

13A Gregora Str., Riga, Latvia

CEWOOD products:

Wood wool: 1,0 mm Panel thickness: 25 mm

Panel dimensions: 1200x600; 600x600 mm

Colour: White painted

Profile: P5

Amount: 180 m<sup>2</sup>

Photo: