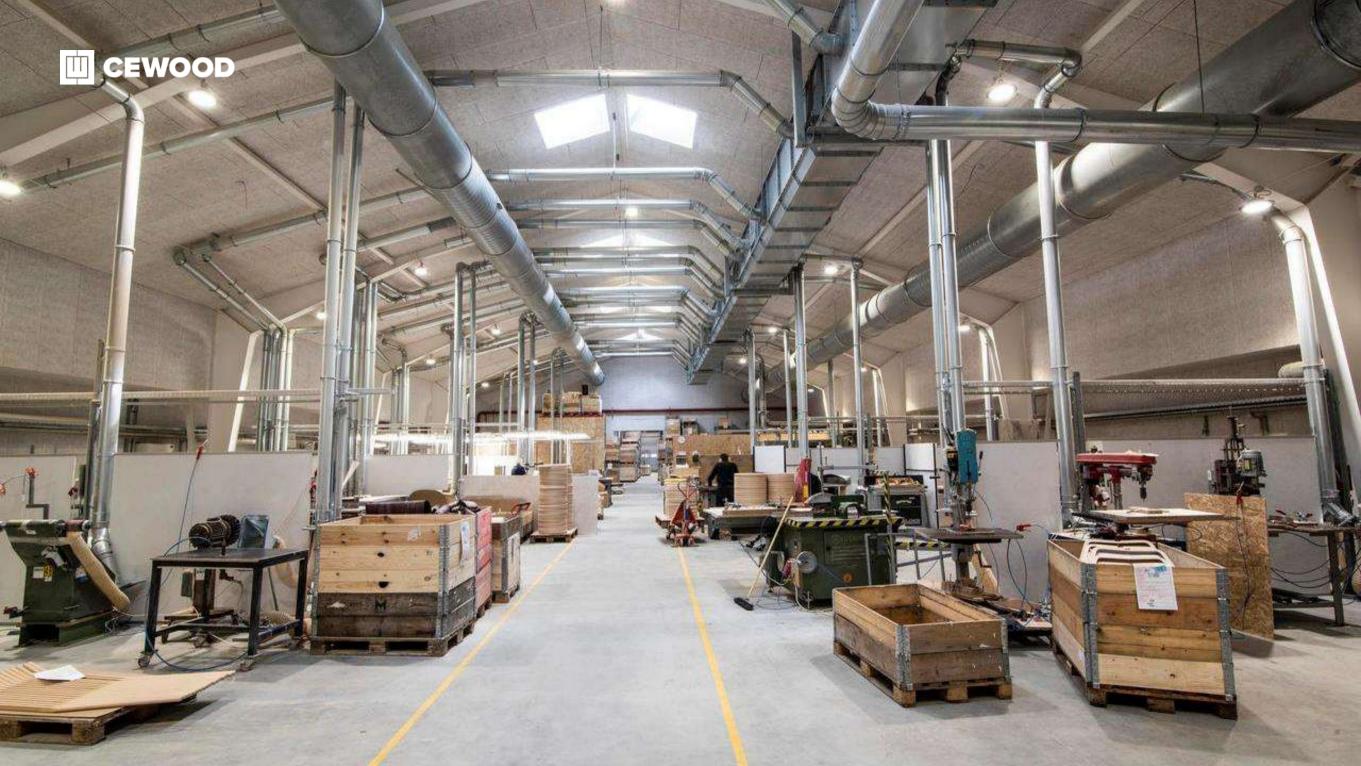

## Production Facilities Kvist

Location:

Upmalas, Malpils, Latvia

CEWOOD products:

Wood wool: 1,5 mm

Panel thickness: 25 mm; 35 mm

Panel dimensions: 1200x600; 2400x600 mm

Colour: White painted

Profile: P5

Amount: 4200 m<sup>2</sup>

Photo: