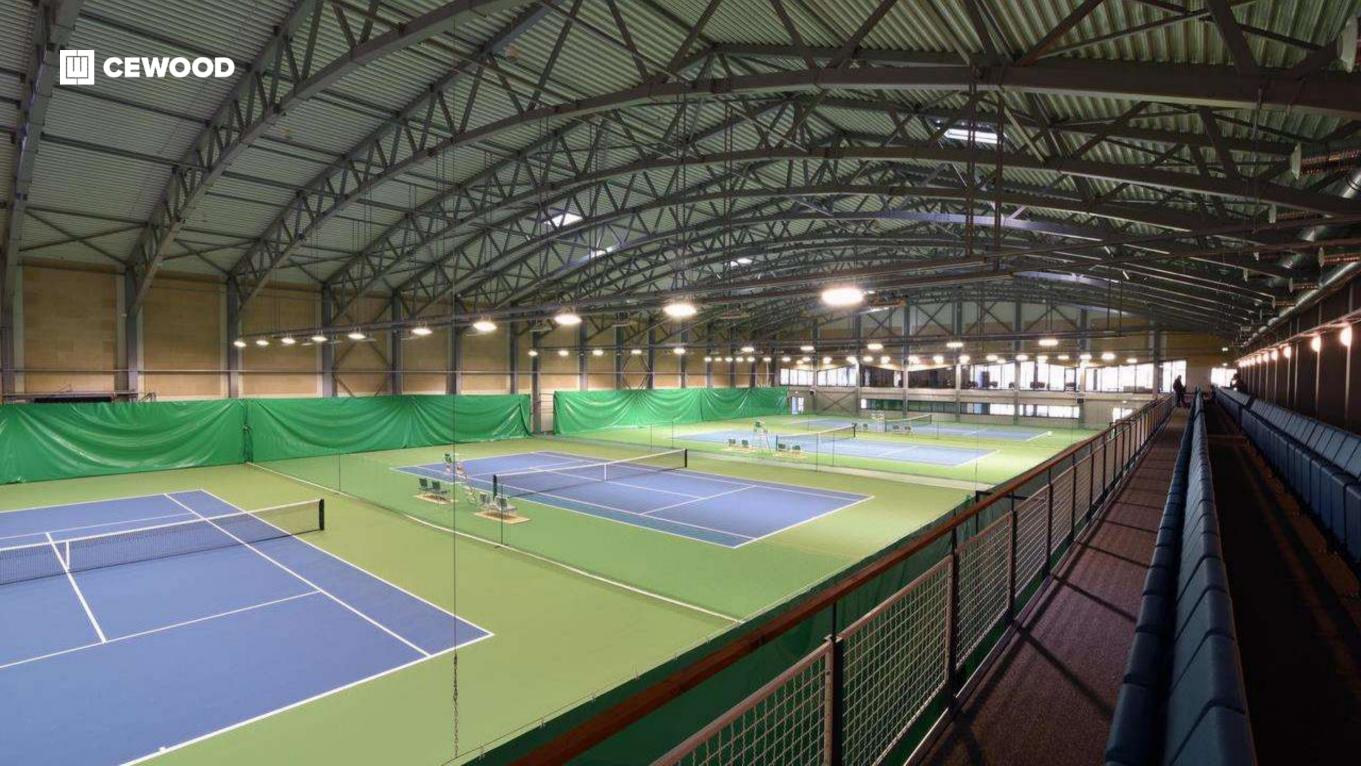

### Tennis Center Lielupe

#### Location:

Oskara Kalpaka Pr., Jurmala, Latvia

### CEWOOD products:

Wood wool: 1,5 mm Panel thickness: 15 mm Panel dimensions:

Colour: Natural, White ,Grey , Black painted

Profile: P0; P5 Amount: 4640 m<sup>2</sup>