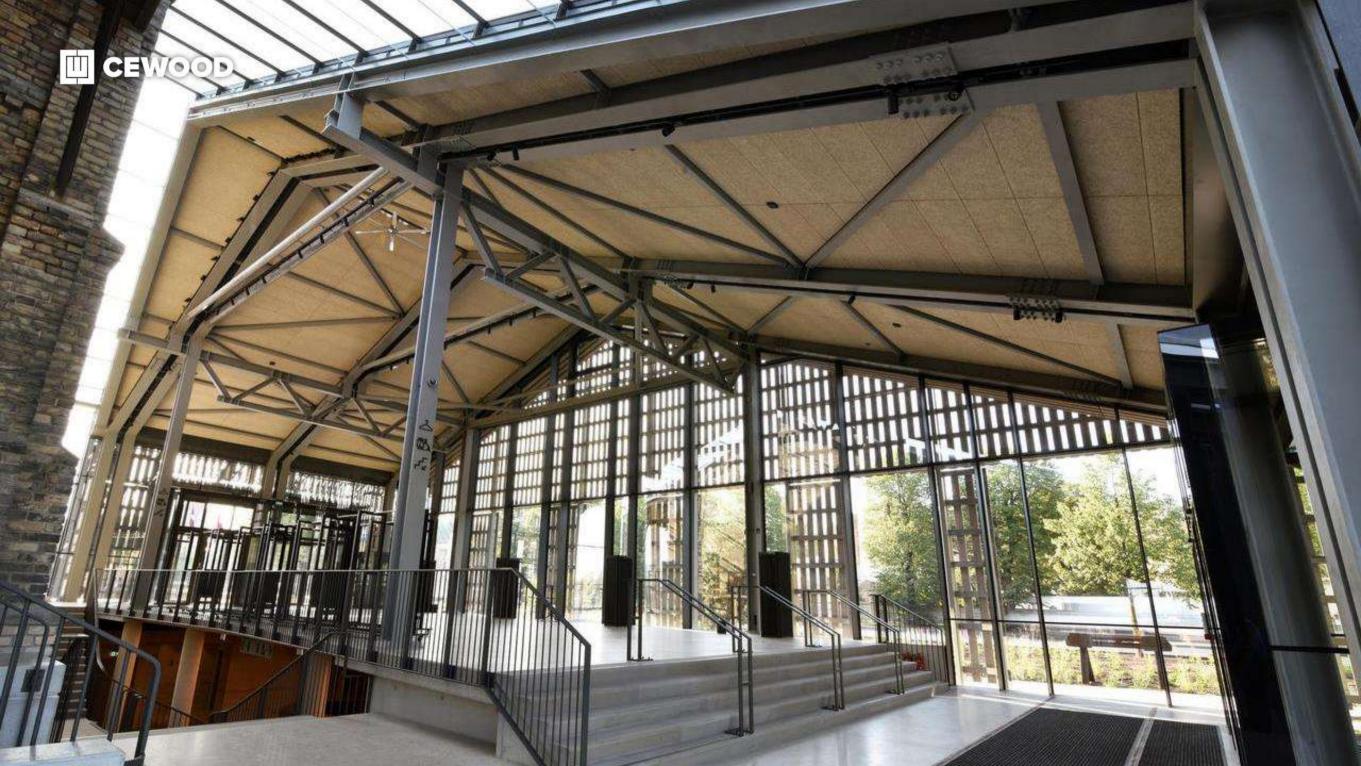

# Venue and culture center Hanzas Perons

Location:

16a Hanzas Str., Riga, Latvia

CEWOOD products:

Wood wool: 1,5 mm Panel thickness: 25 mm

Panel dimensions: 2400x600 mm

Colour: Natural painted

Profile: P11 Amount: 1100 m<sup>2</sup>

Photo: