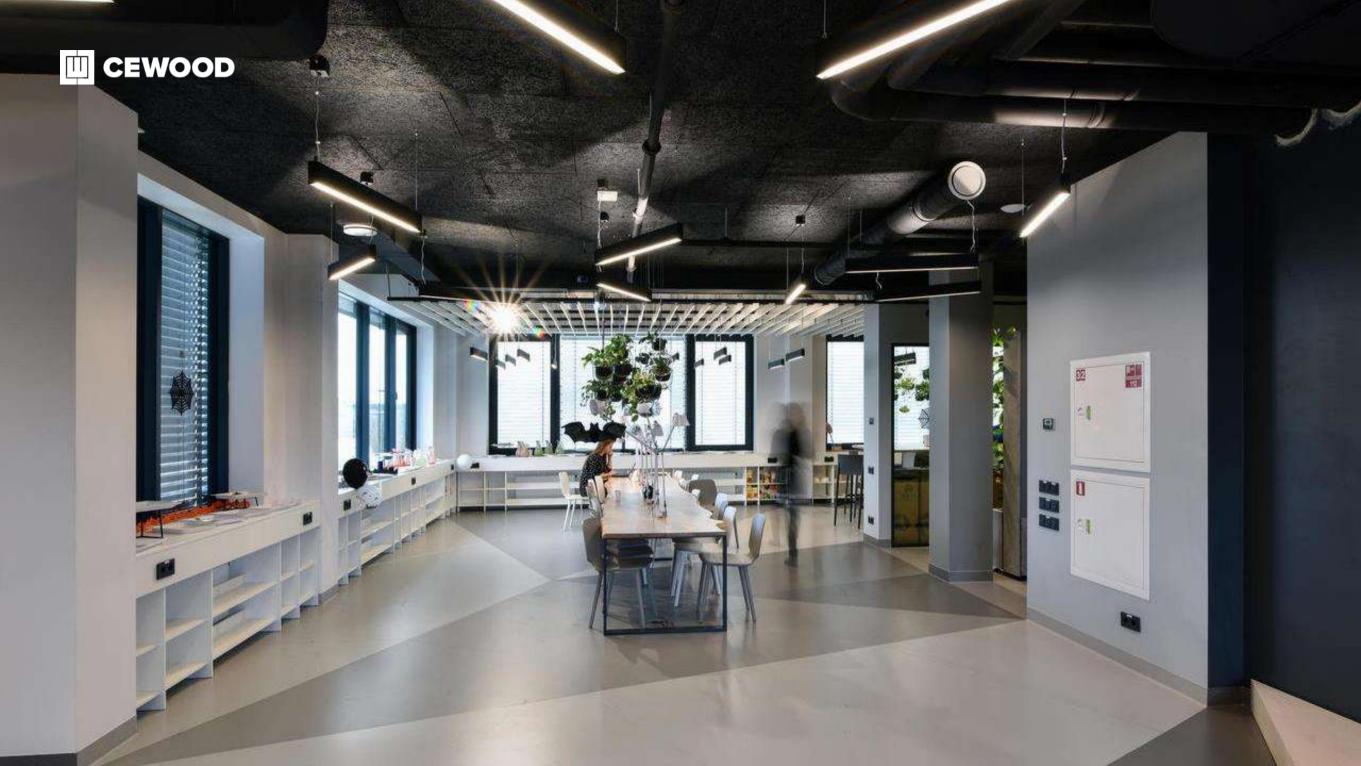

## Office building Skanstes City

#### Location:

50-54 Skanstes Str., Riga, Latvia

### CEWOOD products:

Wood wool: 1,5 mm Panel thickness: 25 mm

Panel dimensions: 1200x600 mm Colour: White painted, Black painted

Profile: PO

Amount: 4700 m<sup>2</sup>