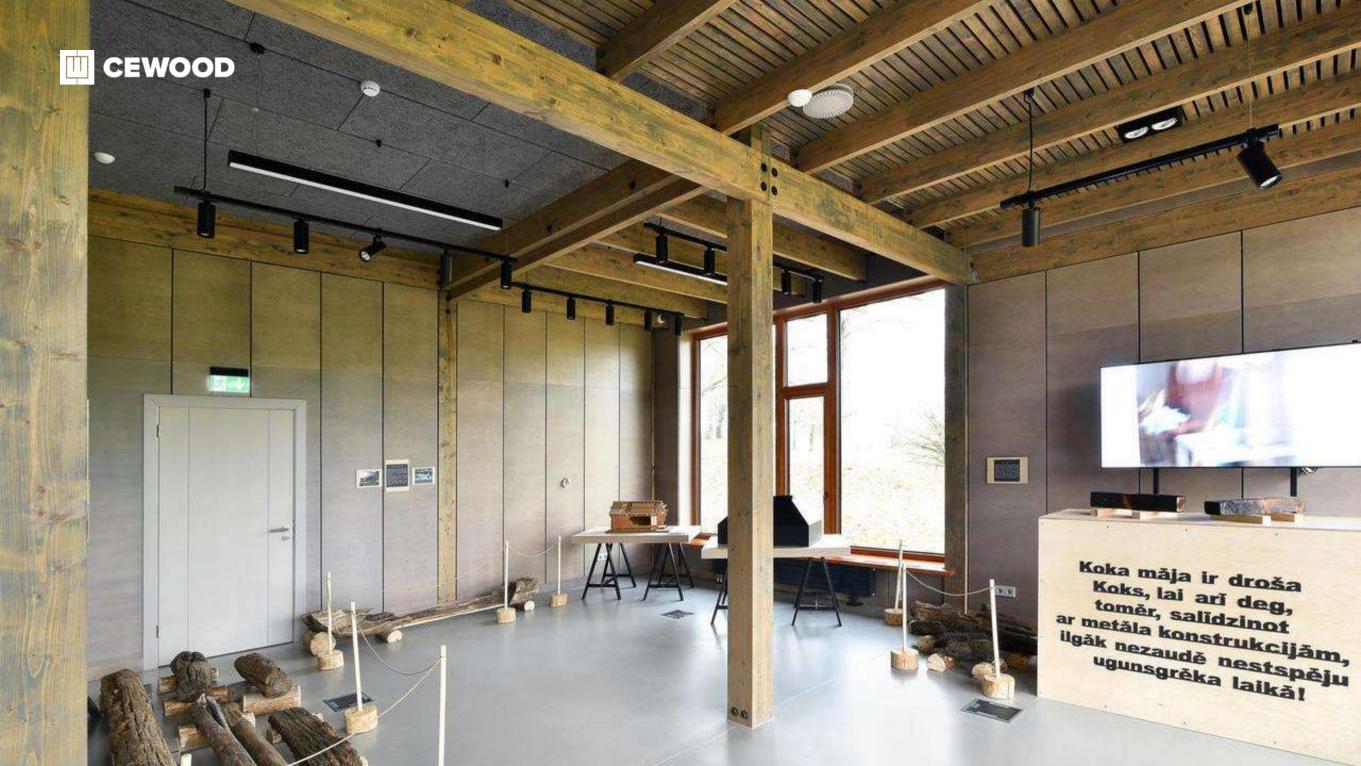

### Archeological Park Information center

Location:

Āraiši, Amata, Latvia

### **CEWOOD products:**

Wood wool: 1,5 mm Panel thickness: 25 mm

Panel dimensions: 1200x600; 600x600 mm

Colour: Grey painted

Profile: P5

Amount: 260 m<sup>2</sup>

Photo: