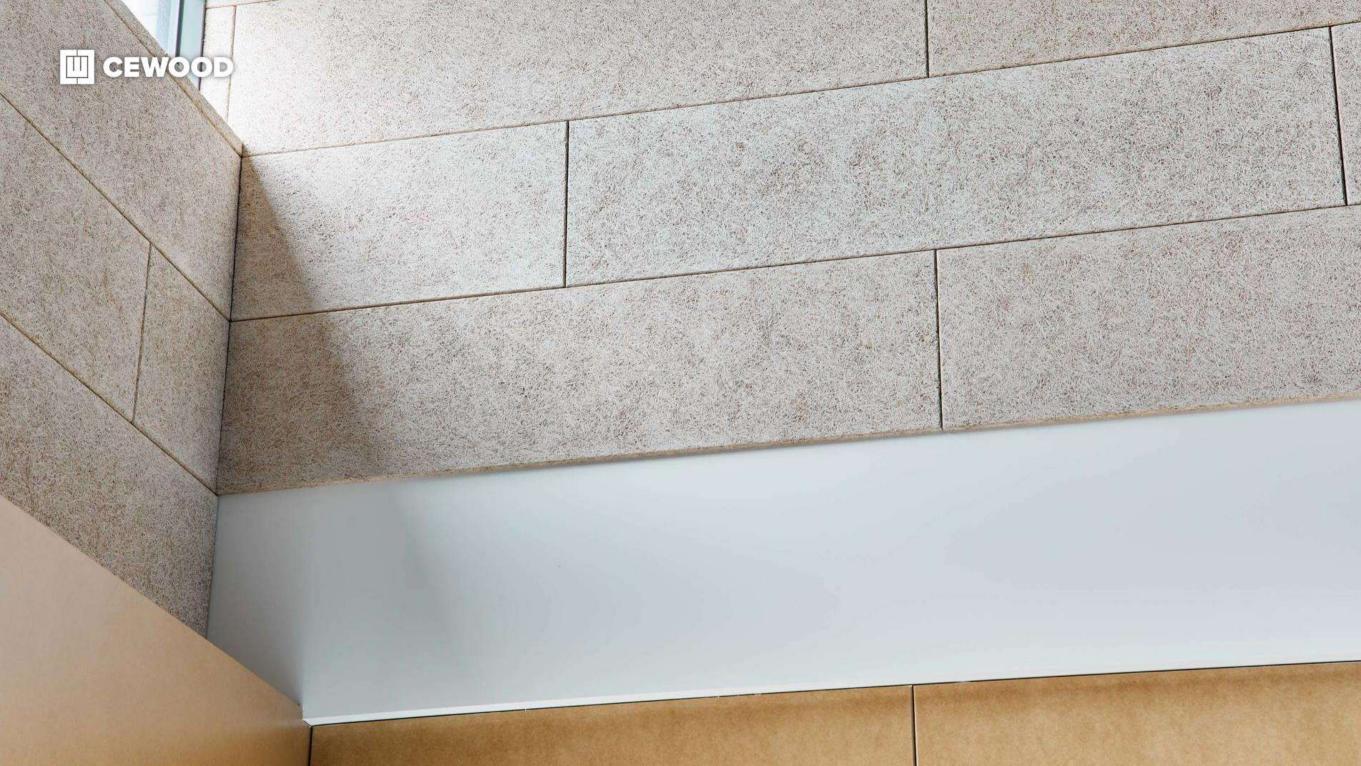

### Tele2 Shared Service Center

Location:

5 Dēļu Str.,Riga, Latvia

### CEWOOD products:

Wood wool: 1.5 mm Panel thickness: 25 mm

Panel dimensions: 1200x600; 600x600 mm

Colour: Special RAL

Profile: P5G Amount: 450 m<sup>2</sup>

Photo: