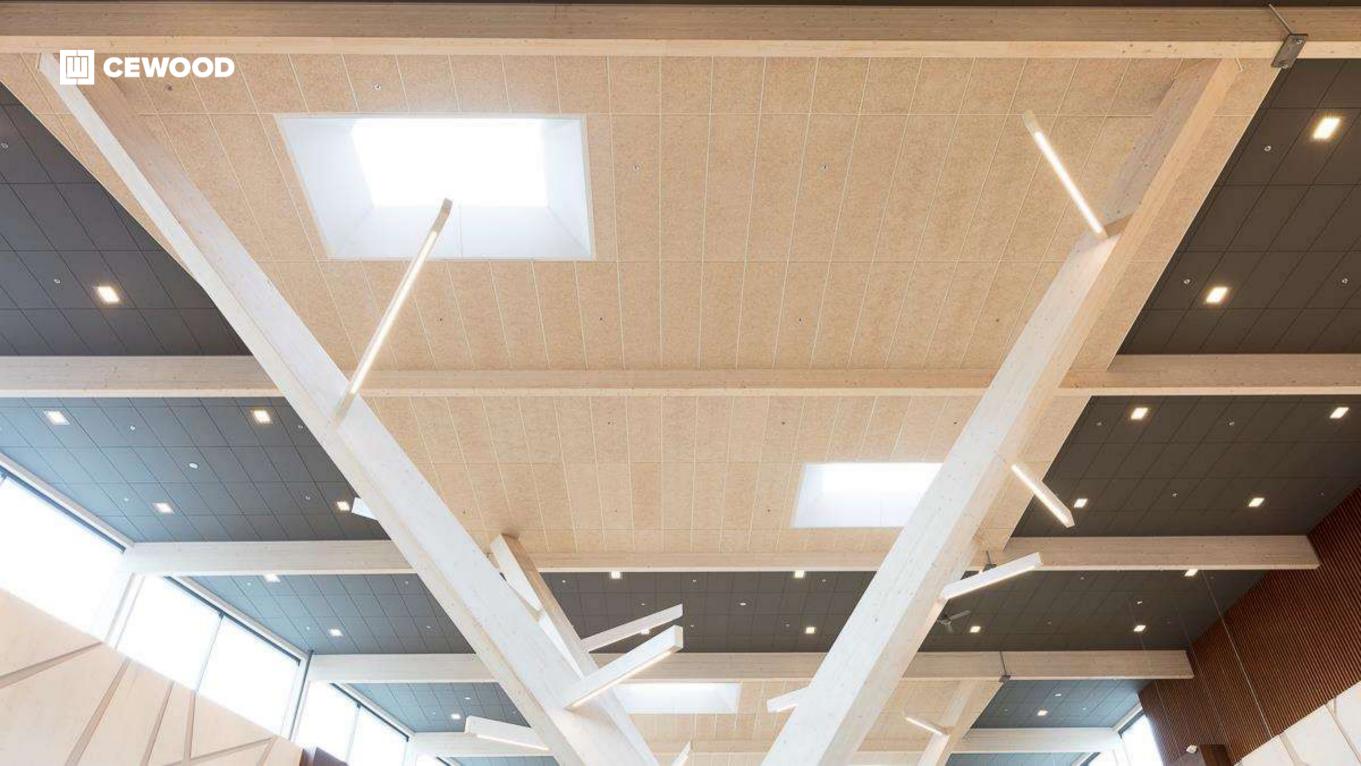

# Lounakeskus shoping mall

Location:

Tartu, Estonia

#### CEWOOD products:

Wood wool: 1,5 mm Panel thickness: 25 mm

Panel dimensions: 2400x600 mm

Colour: Natural Profile: P0 Amount: 600 m<sup>2</sup>

Photo:

Gatis Upītis