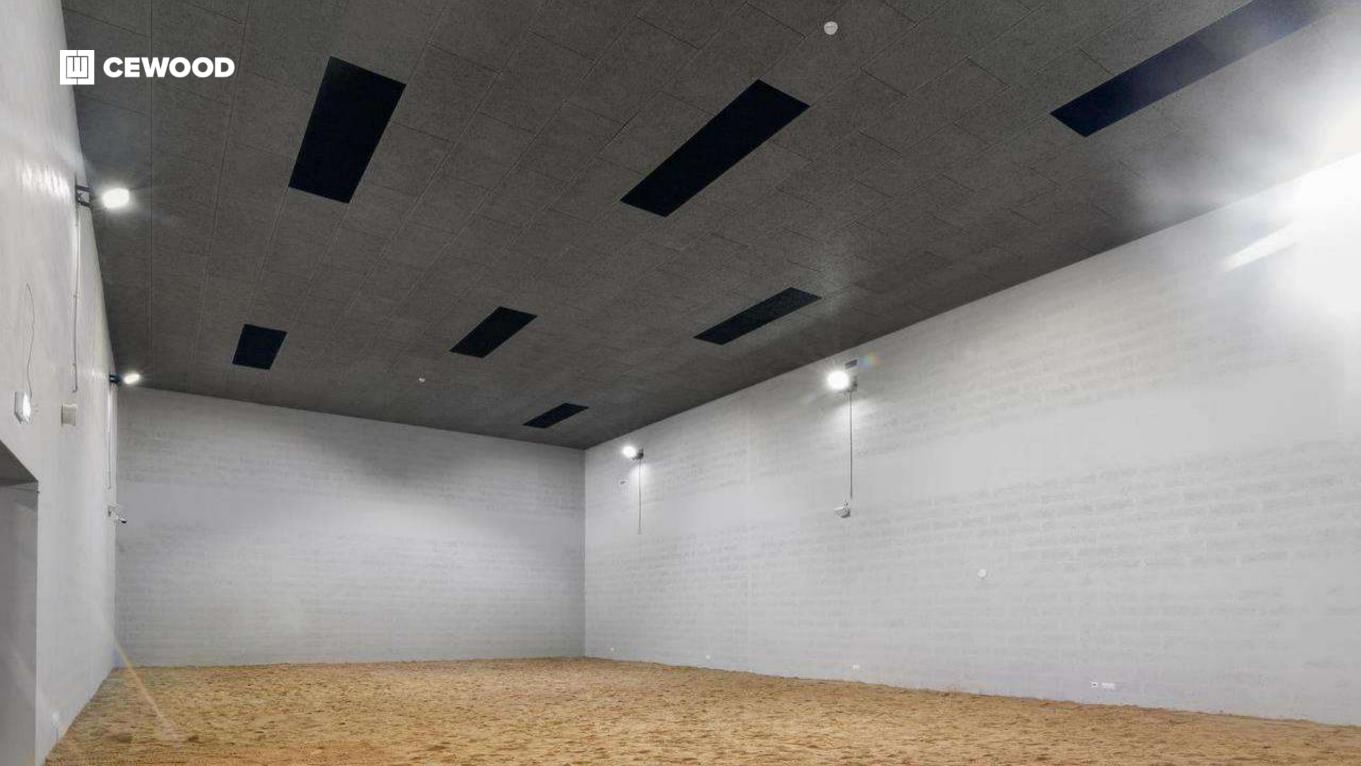

### Tennis Center Lielupe

#### Location:

Oskara Kalpaka Pr., Jurmala, Latvia

### CEWOOD products:

Wood wool: 1,5 mm Panel thickness: 15 mm Panel dimensions:

Colour: Natural, White ,Grey , Black painted

Profile: P0; P5 Amount: 4640 m<sup>2</sup>

#### Photo: