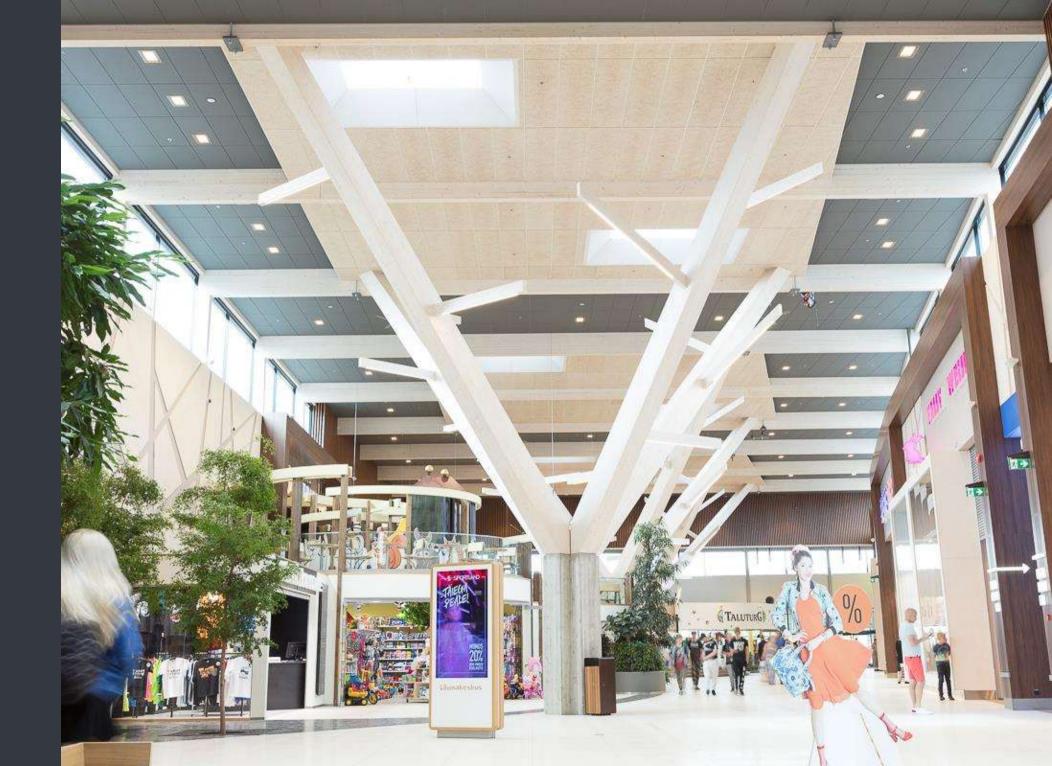

# Lounakeskus shoping mall

Location:

Tartu, Estonia

#### CEWOOD products:

Wood wool: 1,5 mm Panel thickness: 25 mm

Panel dimensions: 2400x600 mm

Colour: Natural Profile: P0 Amount: 600 m<sup>2</sup>

Photo:

Gatis Upītis