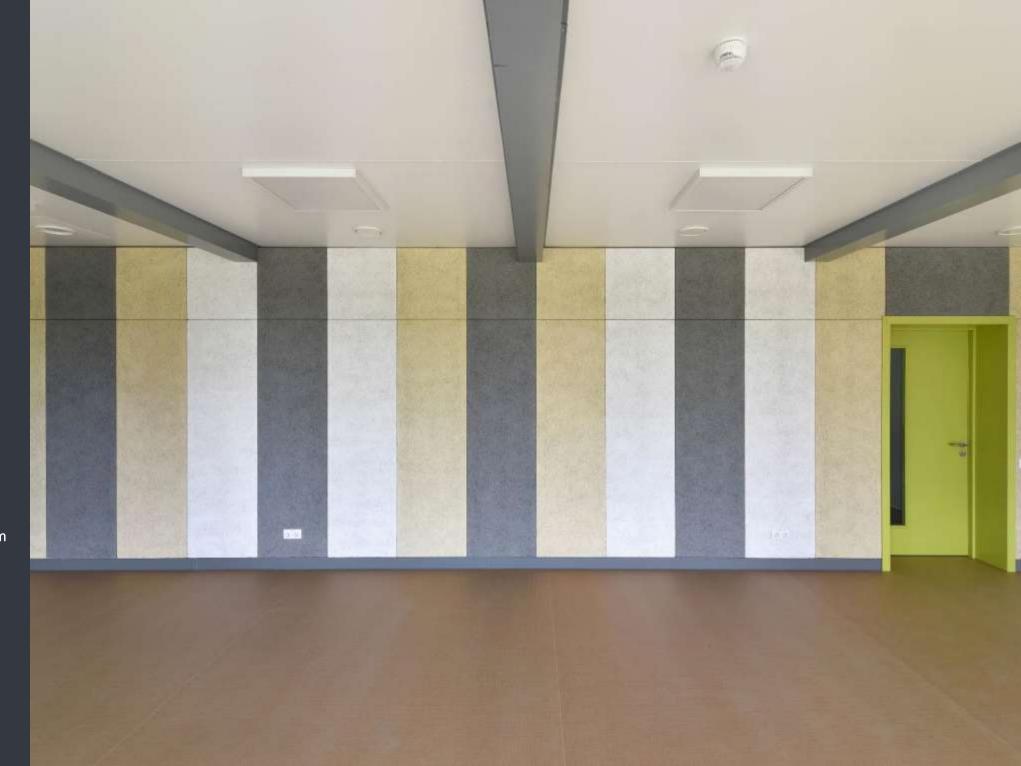

### Kindergarten Patnis

Location:

13A Gregora Str., Riga, Latvia

CEWOOD products:

Wood wool: 1,0 mm Panel thickness: 25 mm

Panel dimensions: 1200x600; 600x600 mm

Colour: White painted

Profile: P5

Amount: 180 m<sup>2</sup>

Photo: