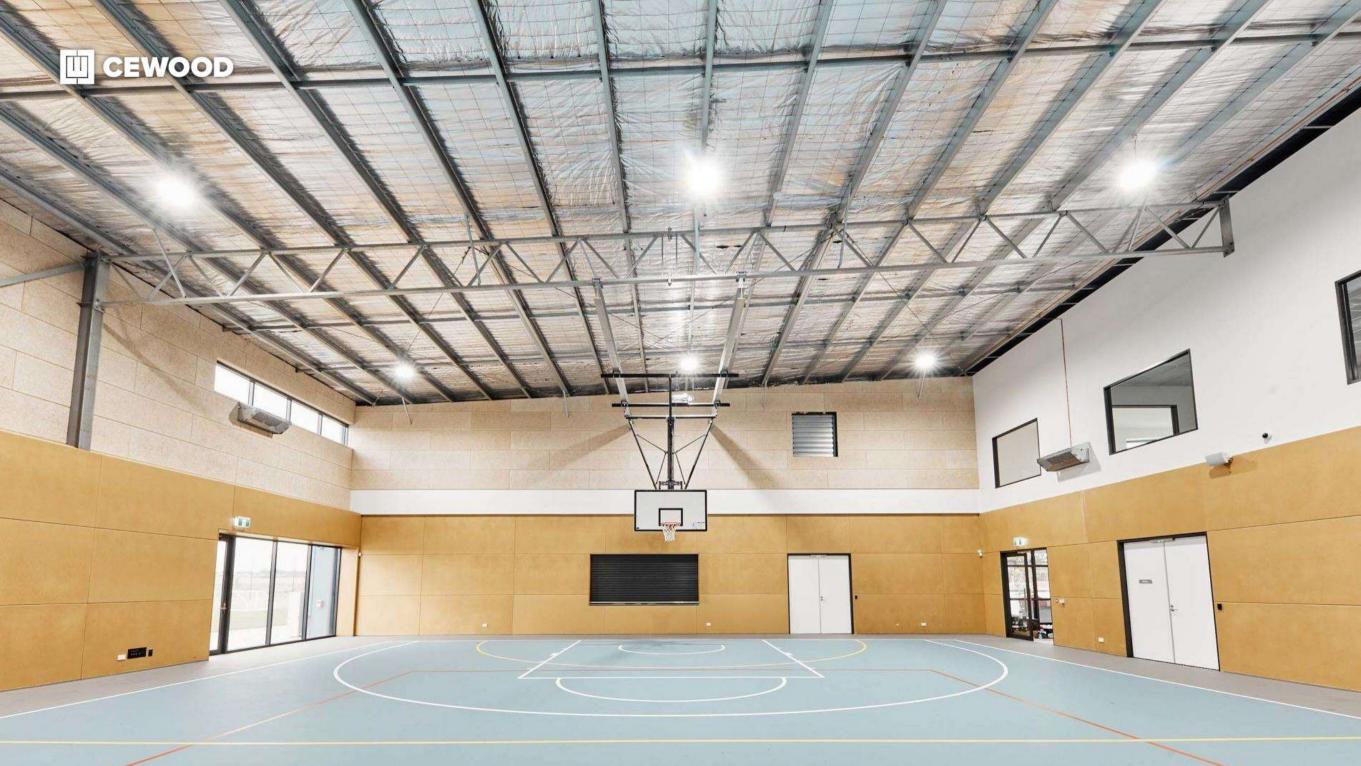

# One School Global Gymnasium, Melton, Australia

Location:

Melton, Australia

#### CEWOOD products:

Wood wool: 1.5 mm Panel thickness: 25 mm Panel dimensions: 2400x600

Colour: Natural Profile: P5 Amount: 250 m<sup>2</sup>

Photo:

**Decor Systems** 