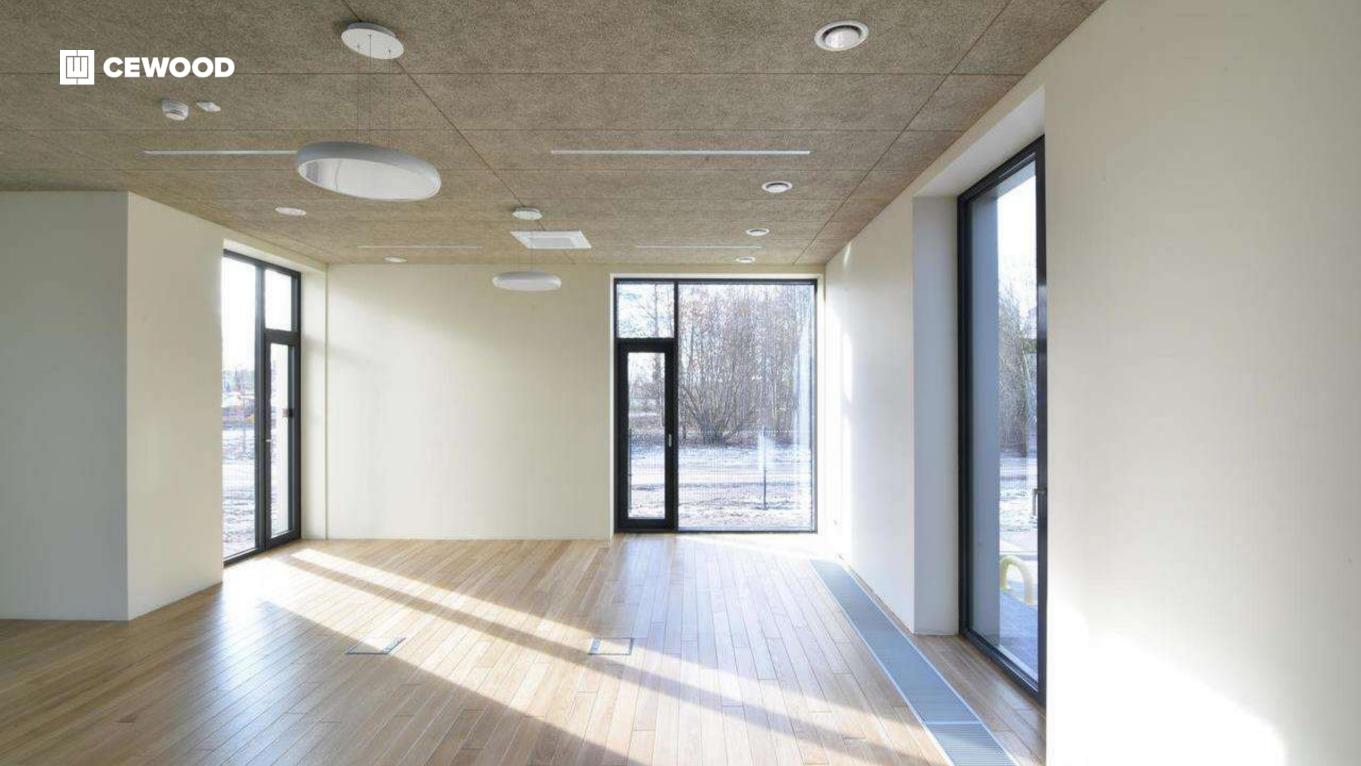

### Tele2 Shared Service Center

Location:

5 Dēļu Str.,Riga, Latvia

### CEWOOD products:

Wood wool: 1.5 mm Panel thickness: 25 mm

Panel dimensions: 1200x600; 600x600 mm

Colour: Special RAL

Profile: P5G Amount: 450 m<sup>2</sup>

Photo: