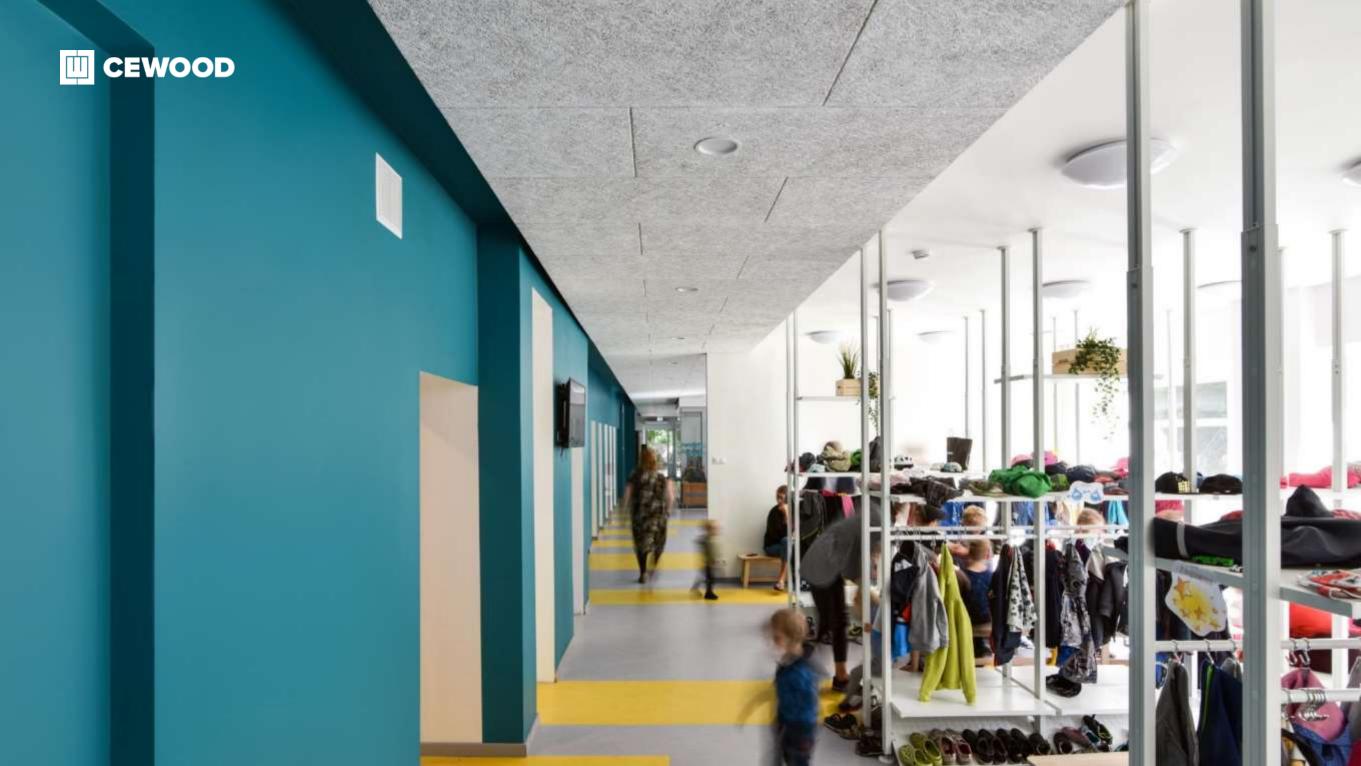

### Kindergarten Patnis

Location:

13A Gregora Str., Riga, Latvia

CEWOOD products:

Wood wool: 1,0 mm Panel thickness: 25 mm

Panel dimensions: 1200x600; 600x600 mm

Colour: White painted

Profile: P5

Amount: 180 m<sup>2</sup>

Photo: