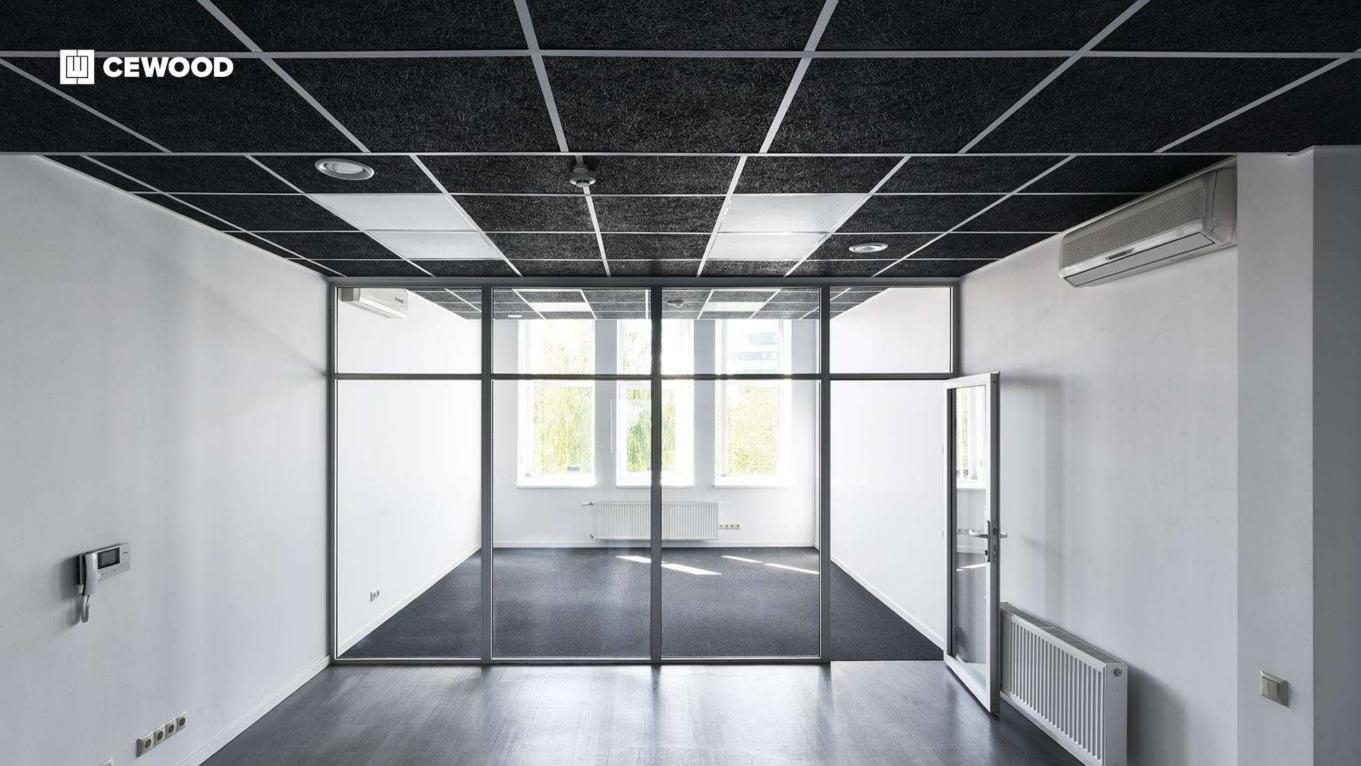

### Business Center Mūkusalas

Location:

Riga, Latvia

#### **CEWOOD products:**

Wood wool: 1,0 mm; 1,5 mm Panel thickness: 25 mm Panel dimensions: Various

Colour: Special RAL

Profile: P5G Amount: 250 m<sup>2</sup>

#### Photo:

Māris Šmits