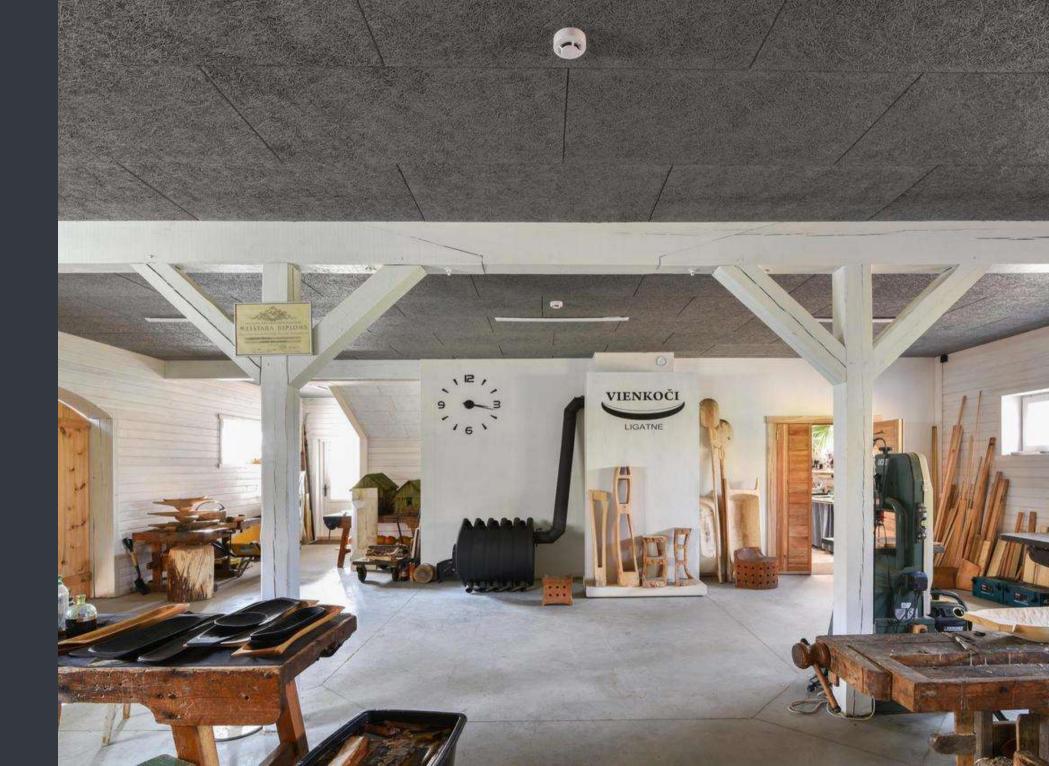

### Wood Craft Museum Vienkoči

Location:

Viekoči, Ligatne, Latvia

CEWOOD products:

Wood wool: 1,0 mm Panel thickness: 25 mm

Panel dimensions: 1200x600 mm

Colour: Grey painted

Profile: P5

Amount: 140 m<sup>2</sup>

Photo: