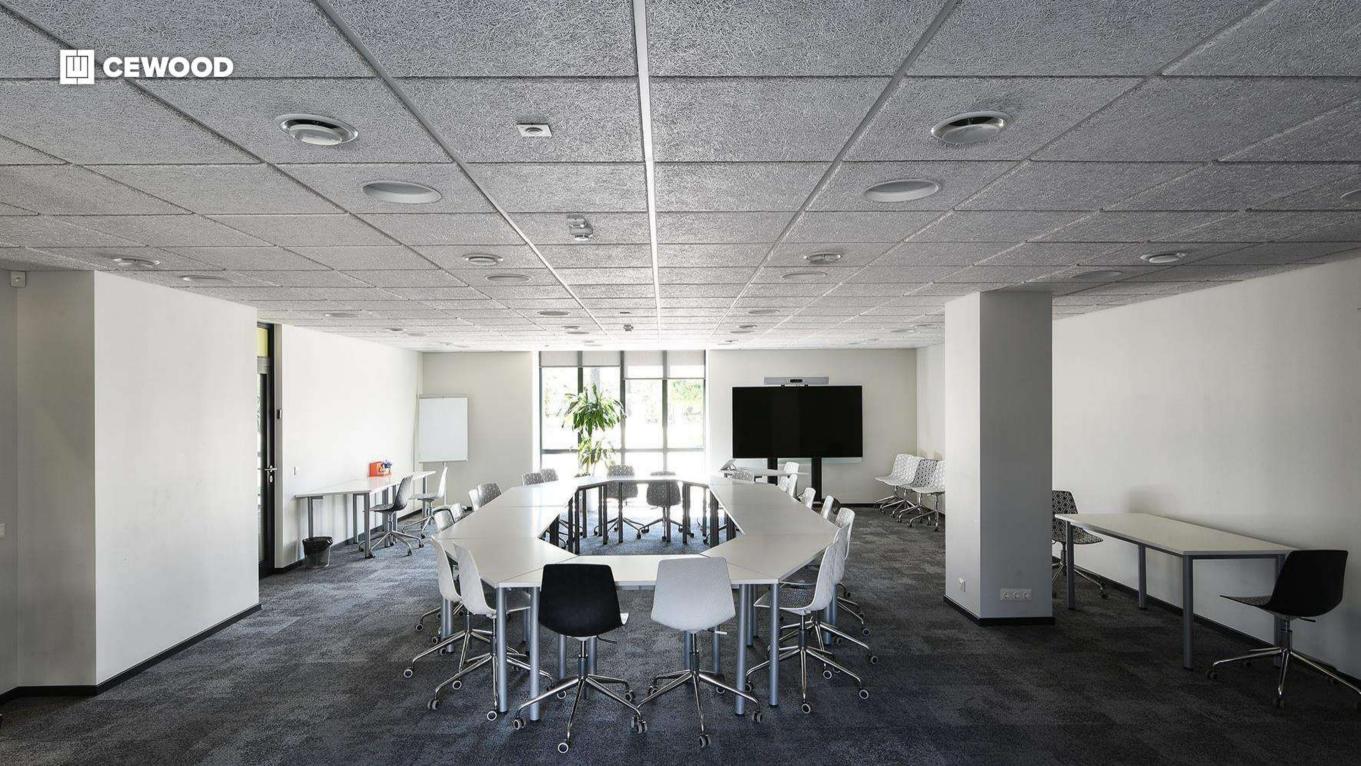

### Tele2 Shared Service Center

Location:

5 Dēļu Str.,Riga, Latvia

### CEWOOD products:

Wood wool: 1.5 mm Panel thickness: 25 mm

Panel dimensions: 1200x600; 600x600 mm

Colour: Special RAL

Profile: P5G Amount: 450 m<sup>2</sup>

Photo: