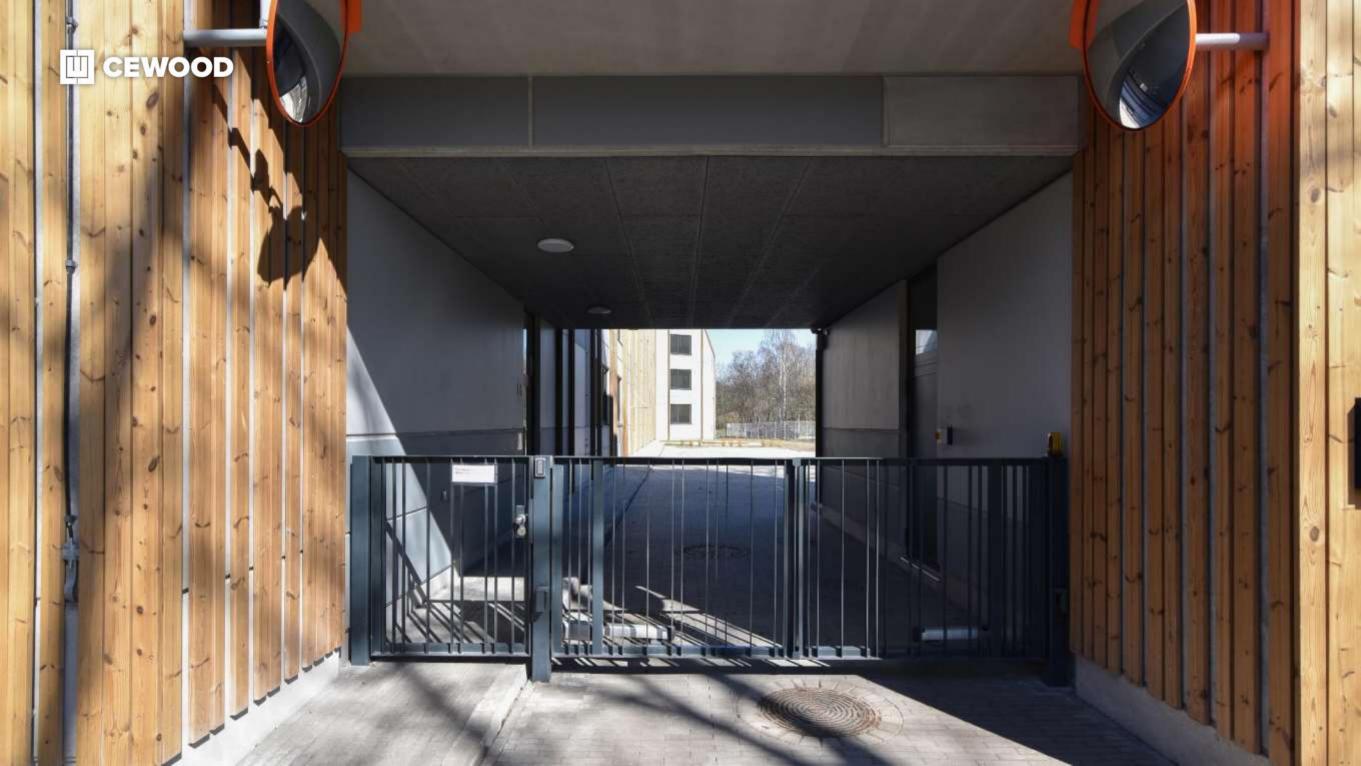

# Venue and culture center Hanzas Perons

Location:

16a Hanzas Str., Riga, Latvia

CEWOOD products:

Wood wool: 1,5 mm Panel thickness: 25 mm

Panel dimensions: 2400x600 mm

Colour: Natural painted

Profile: P11 Amount: 1100 m<sup>2</sup>

Photo: