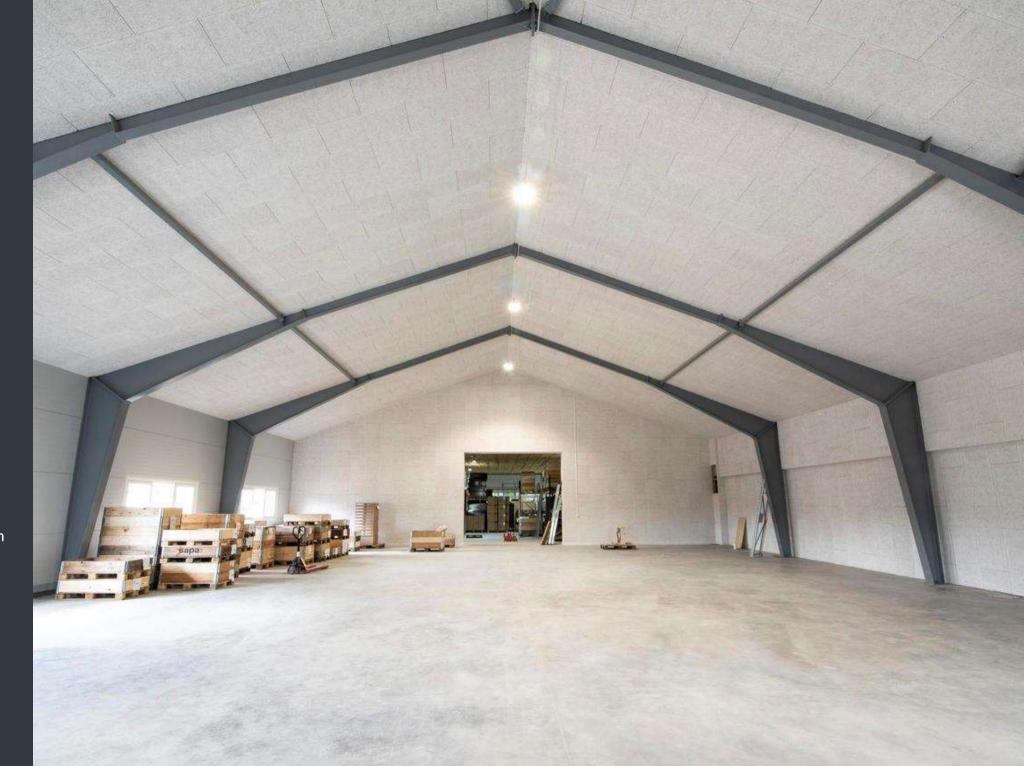

## Production Facilities Kvist

Location:

Upmalas, Malpils, Latvia

CEWOOD products:

Wood wool: 1,5 mm

Panel thickness: 25 mm; 35 mm

Panel dimensions: 1200x600; 2400x600 mm

Colour: White painted

Profile: P5

Amount: 4200 m<sup>2</sup>

Photo: