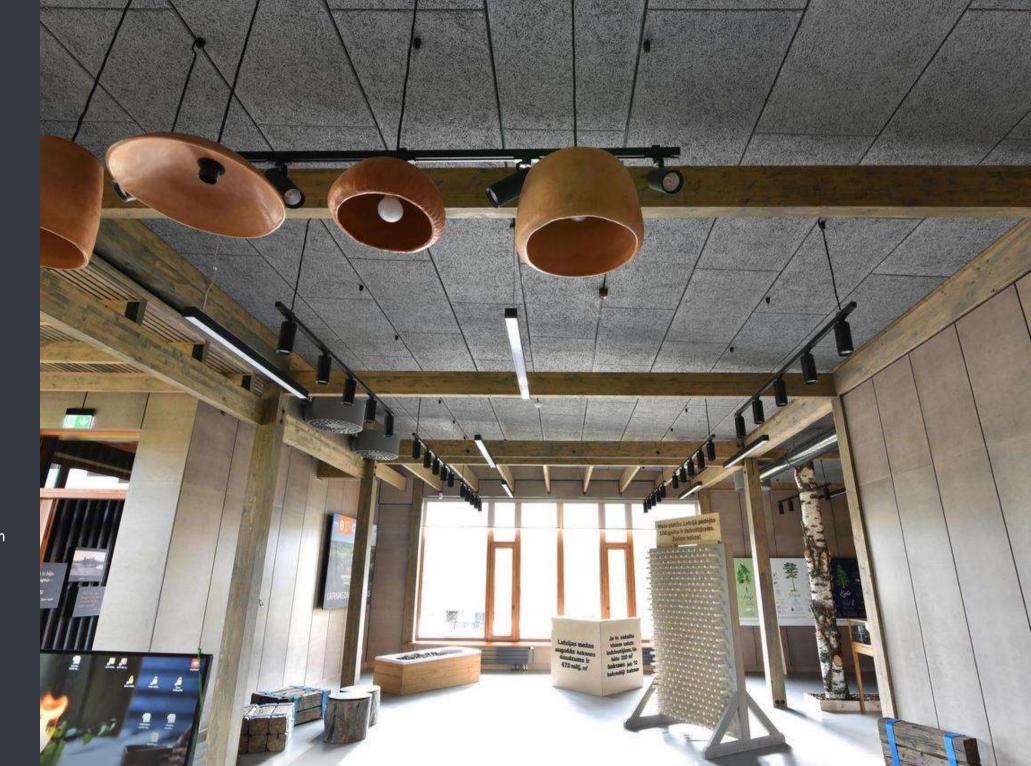

### Archeological Park Information center

Location:

Āraiši, Amata, Latvia

### **CEWOOD products:**

Wood wool: 1,5 mm Panel thickness: 25 mm

Panel dimensions: 1200x600; 600x600 mm

Colour: Grey painted

Profile: P5

Amount: 260 m<sup>2</sup>

Photo: