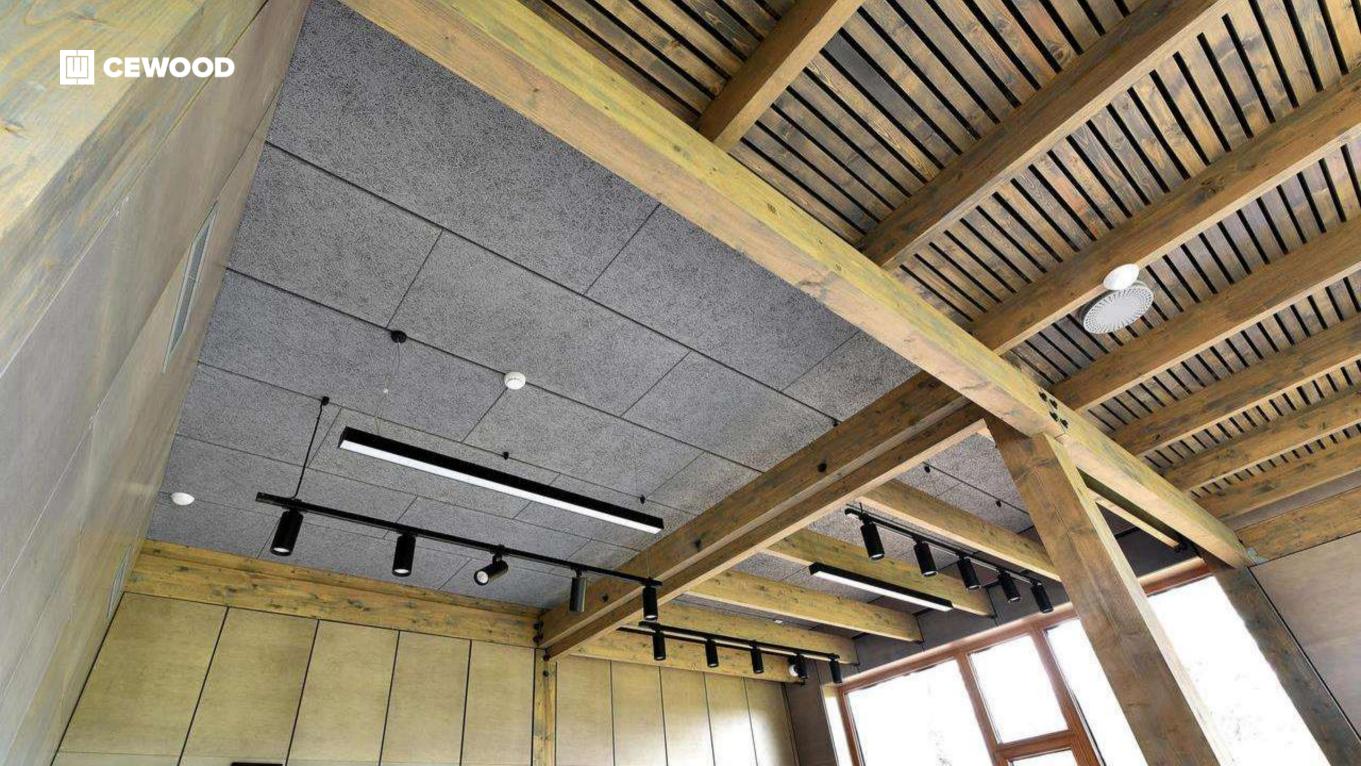

### Wood Craft Museum Vienkoči

Location:

Viekoči, Ligatne, Latvia

CEWOOD products:

Wood wool: 1,0 mm Panel thickness: 25 mm

Panel dimensions: 1200x600 mm

Colour: Grey painted

Profile: P5

Amount: 140 m<sup>2</sup>

Photo: