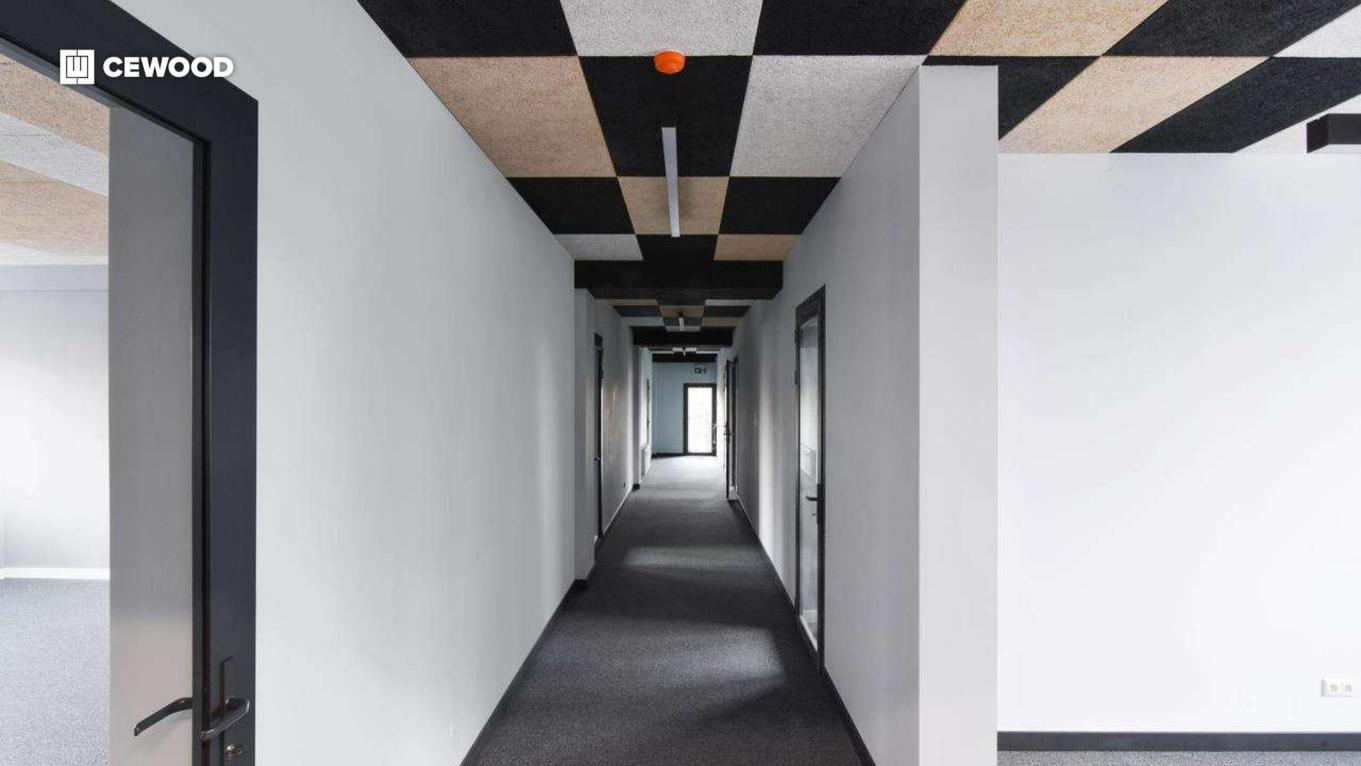

## Office building Skanstes City

#### Location:

50-54 Skanstes Str., Riga, Latvia

### CEWOOD products:

Wood wool: 1,5 mm Panel thickness: 25 mm

Panel dimensions: 1200x600 mm Colour: White painted, Black painted

Profile: PO

Amount: 4700 m<sup>2</sup>

#### Photo: