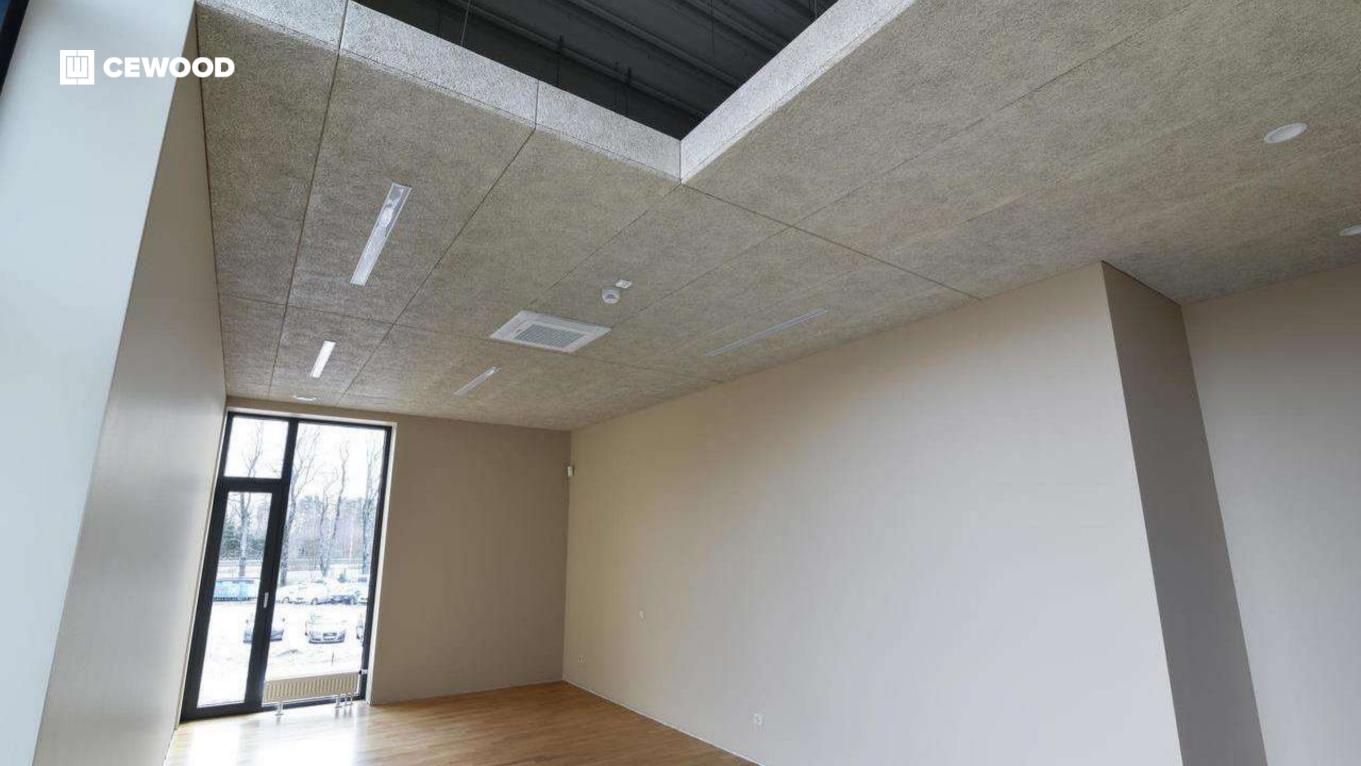

## Office building Skanstes City

#### Location:

50-54 Skanstes Str., Riga, Latvia

### CEWOOD products:

Wood wool: 1,5 mm Panel thickness: 25 mm

Panel dimensions: 1200x600 mm Colour: White painted, Black painted

Profile: PO

Amount: 4700 m<sup>2</sup>