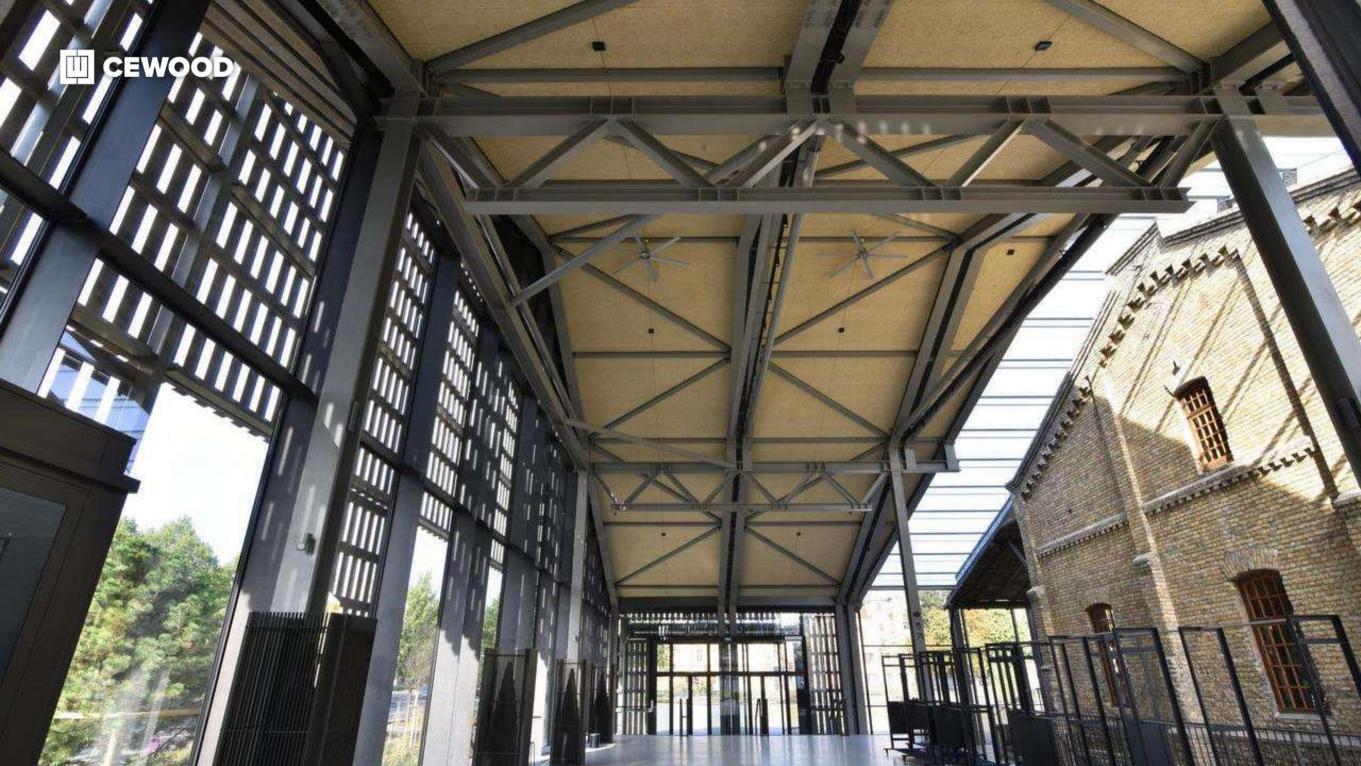

# Venue and culture center Hanzas Perons

Location:

16a Hanzas Str., Riga, Latvia

CEWOOD products:

Wood wool: 1,5 mm Panel thickness: 25 mm

Panel dimensions: 2400x600 mm

Colour: Natural painted

Profile: P11 Amount: 1100 m<sup>2</sup>

Photo: