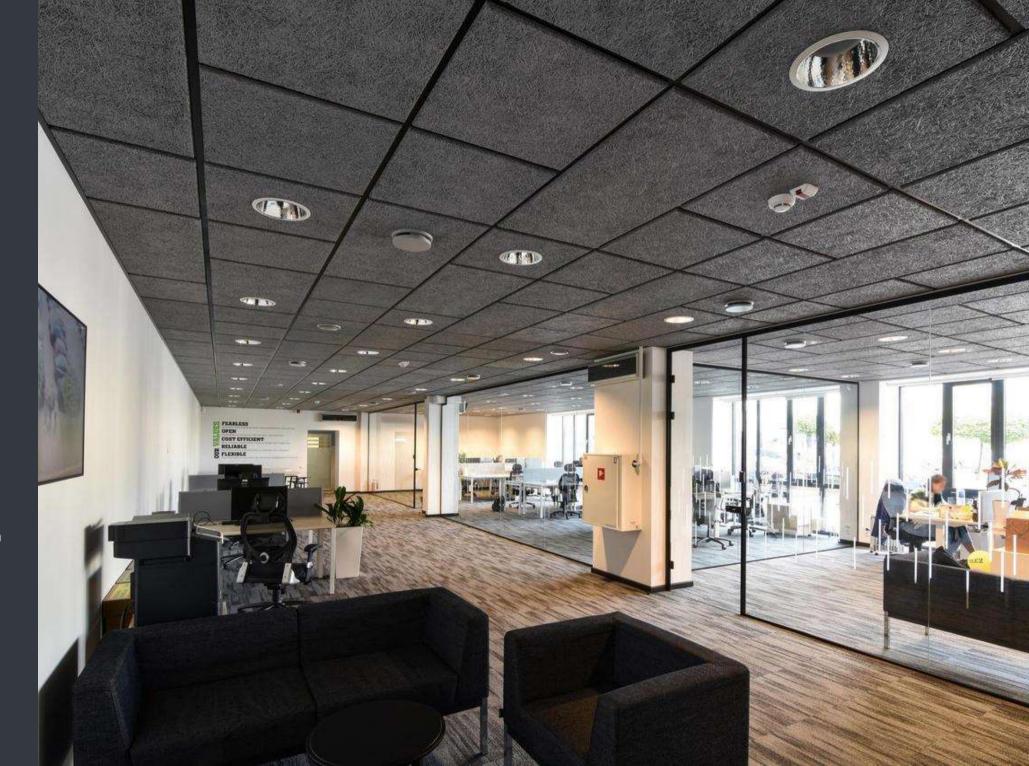

### Tele2 Shared Service Center

Location:

5 Dēļu Str.,Riga, Latvia

### CEWOOD products:

Wood wool: 1.5 mm Panel thickness: 25 mm

Panel dimensions: 1200x600; 600x600 mm

Colour: Special RAL

Profile: P5G Amount: 450 m<sup>2</sup>

Photo: