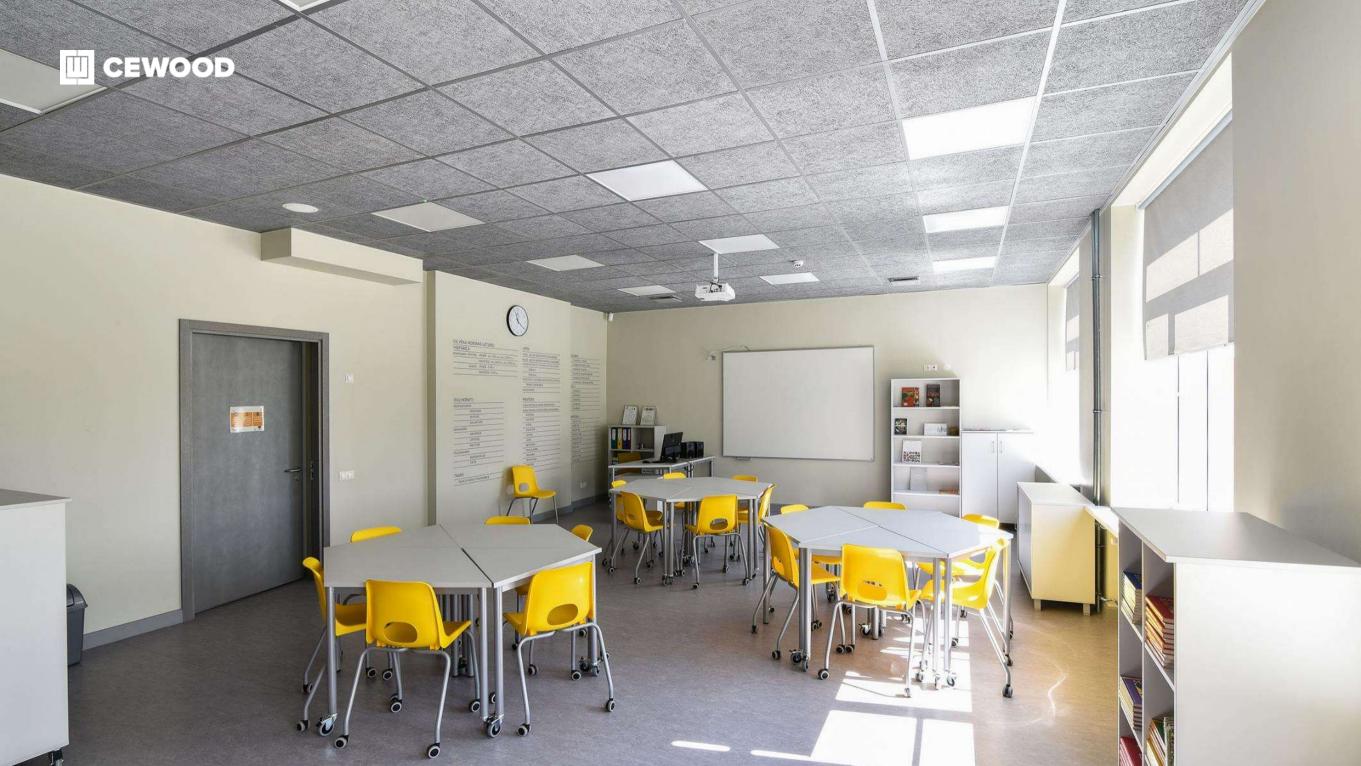

# Carnikava Primary school

Location:

Carnikava, Latvia

#### CEWOOD products:

Wood wool: 1,0 mm Panel thickness: 25 mm

Panel dimensions: 2100x600mm; 600x600 mm

Colour: Grey, white, natural painted

Profile: P5

Amount: 800 m<sup>2</sup>

Photo: