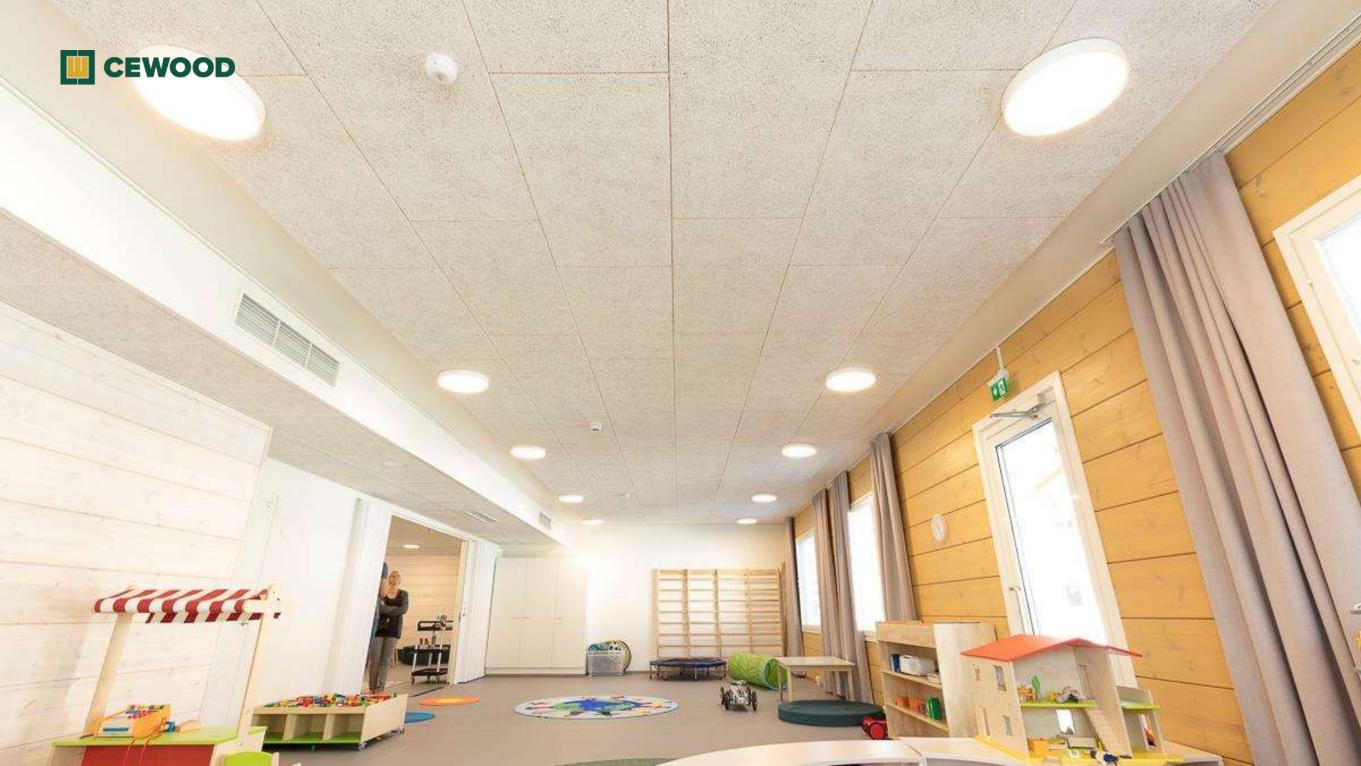

# Turku Kindergarten

Location:

Turku, Finland

CEWOOD products:

Wood wool: 1,0 mm

Panel thickness: 15, 25 mm

Panel dimensions: 1200x600 mm; 600x600mm

Colour: White painted

Profile: P5

Amount: 500 m<sup>2</sup>

Photo:

Gatis Upītis