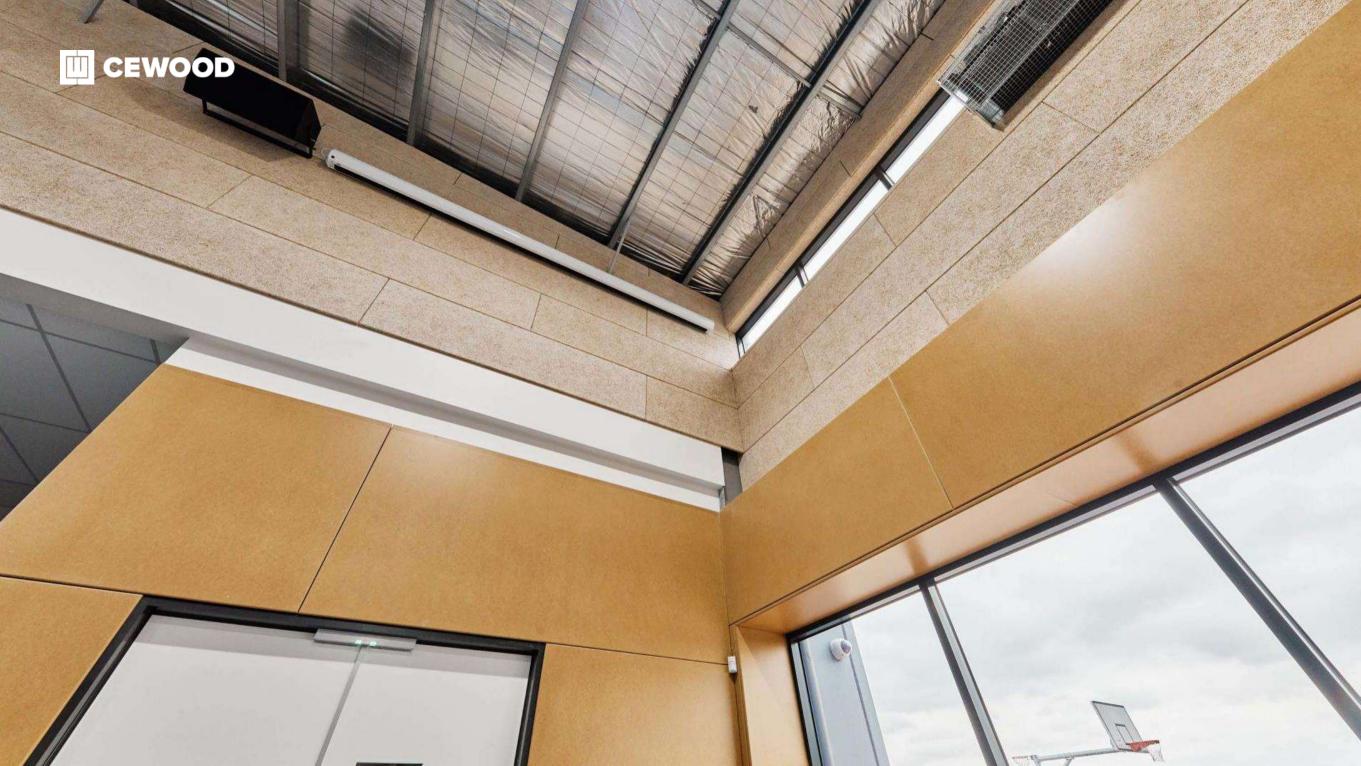

# One School Global Gymnasium, Melton, Australia

Location:

Melton, Australia

#### CEWOOD products:

Wood wool: 1.5 mm Panel thickness: 25 mm Panel dimensions: 2400x600

Colour: Natural Profile: P5 Amount: 250 m<sup>2</sup>

Photo:

**Decor Systems** 