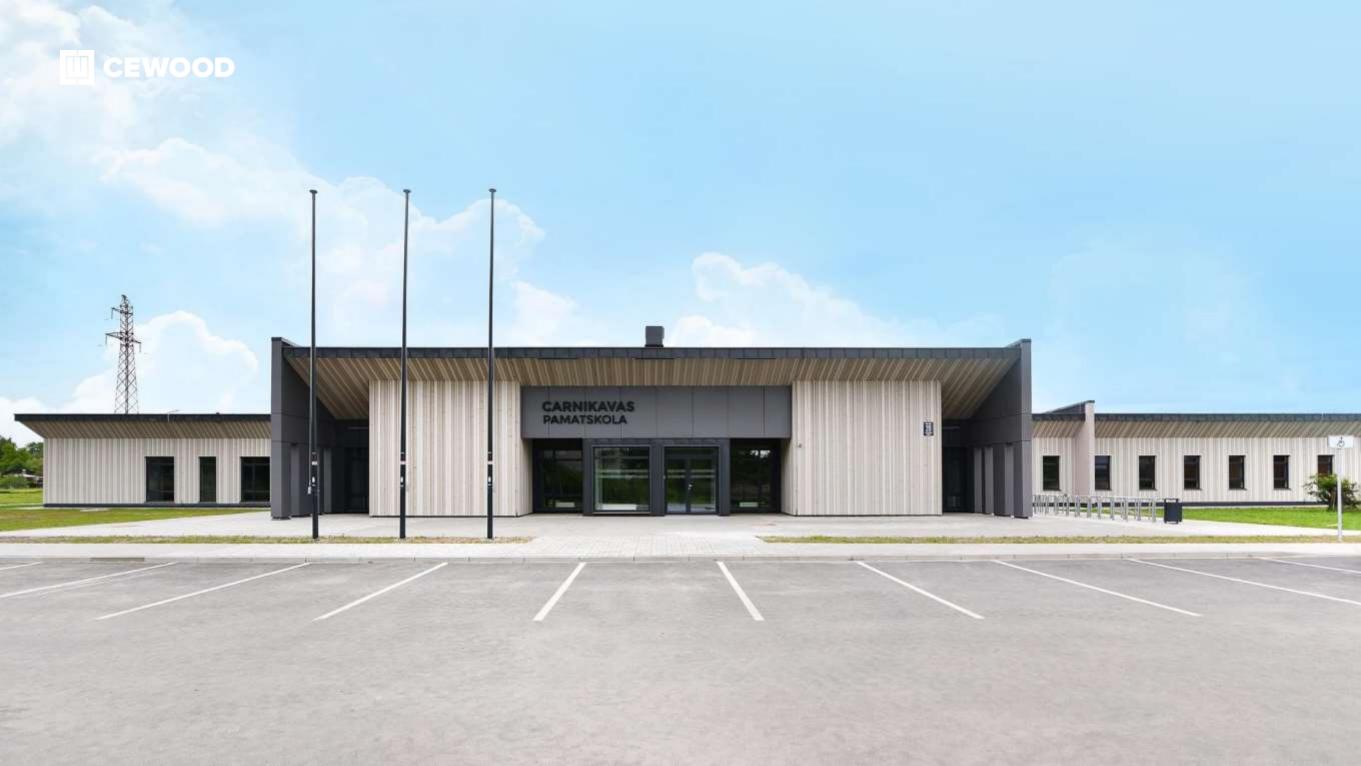

# Carnikava Primary school

Location:

Carnikava, Latvia

#### CEWOOD products:

Wood wool: 1,0 mm Panel thickness: 25 mm

Panel dimensions: 2100x600mm; 600x600 mm

Colour: Grey, white, natural painted

Profile: P5

Amount: 800 m<sup>2</sup>

Photo: