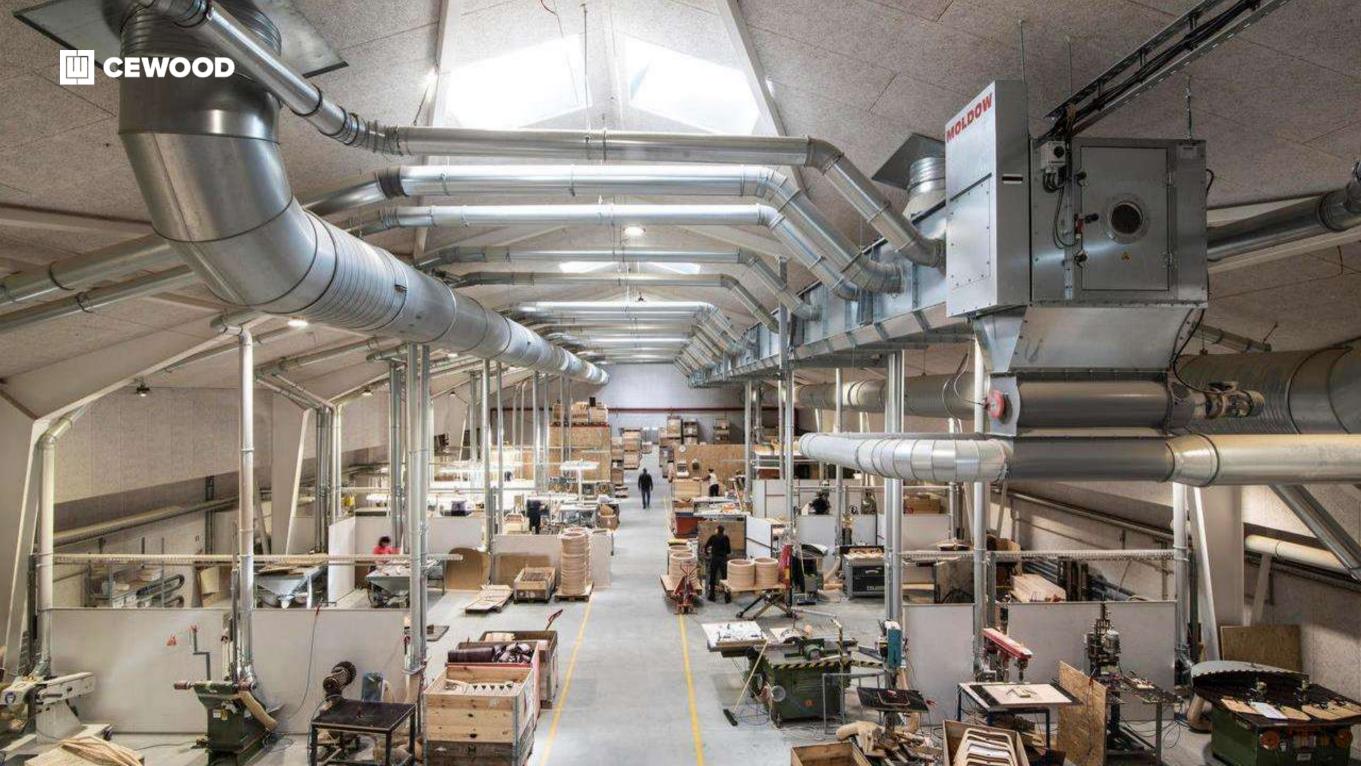

## Production Facilities Kvist

Location:

Upmalas, Malpils, Latvia

CEWOOD products:

Wood wool: 1,5 mm

Panel thickness: 25 mm; 35 mm

Panel dimensions: 1200x600; 2400x600 mm

Colour: White painted

Profile: P5

Amount: 4200 m<sup>2</sup>

Photo: