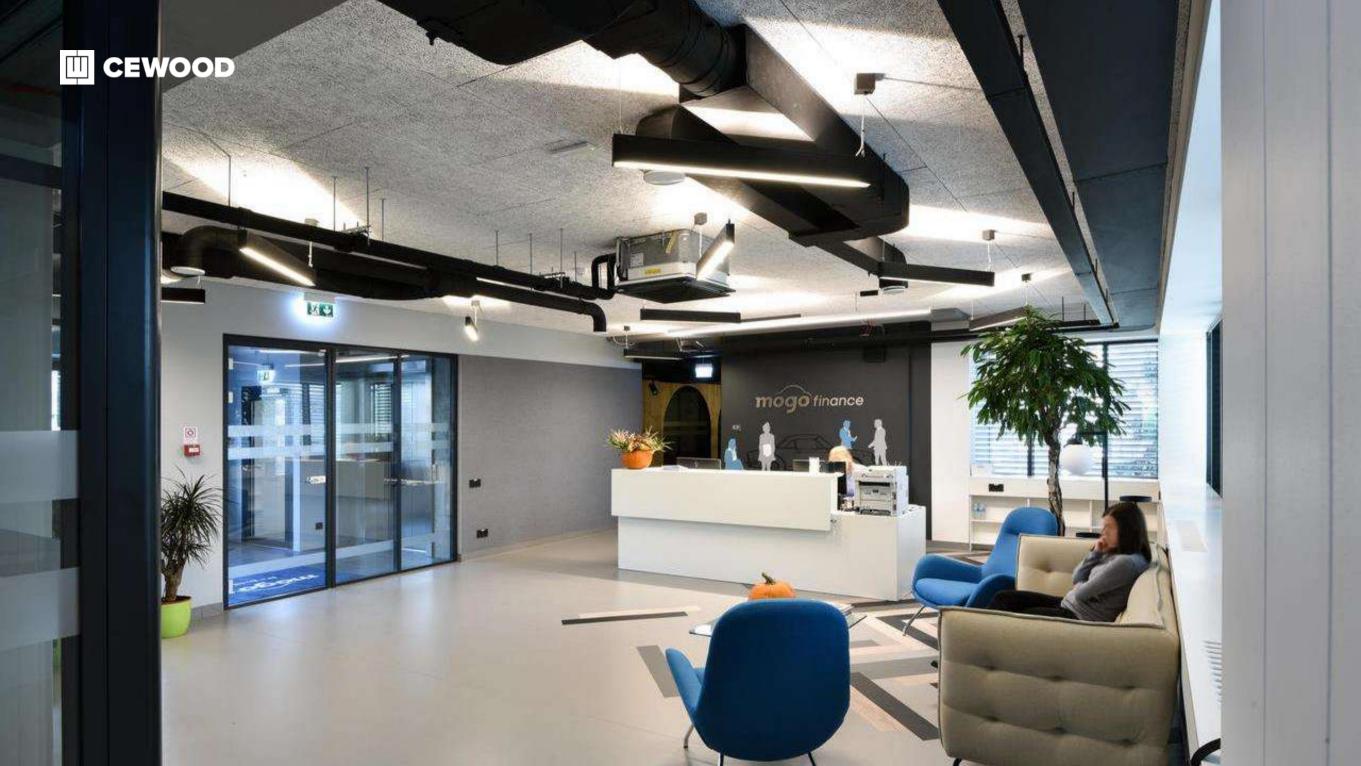

## Office building Skanstes City

#### Location:

50-54 Skanstes Str., Riga, Latvia

### CEWOOD products:

Wood wool: 1,5 mm Panel thickness: 25 mm

Panel dimensions: 1200x600 mm Colour: White painted, Black painted

Profile: PO

Amount: 4700 m<sup>2</sup>