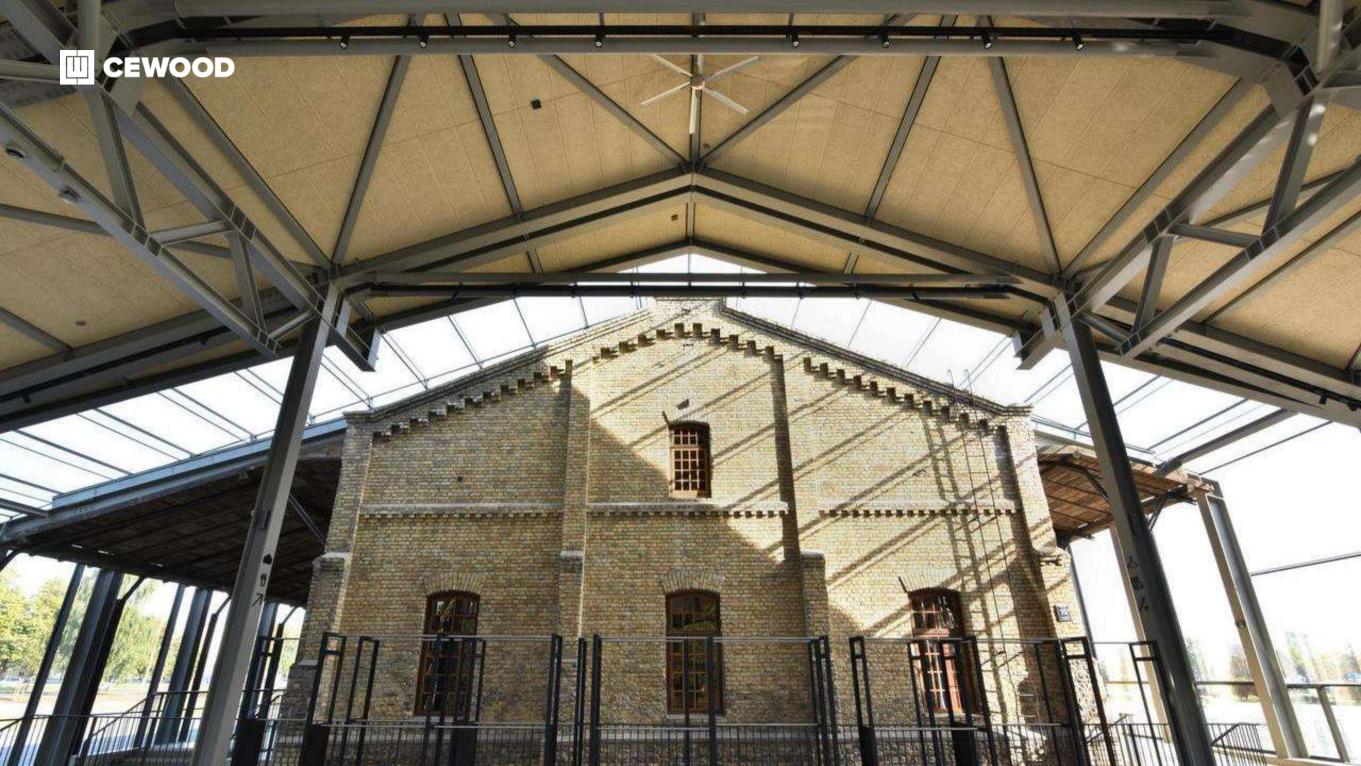

# Venue and culture center Hanzas Perons

Location:

16a Hanzas Str., Riga, Latvia

CEWOOD products:

Wood wool: 1,5 mm Panel thickness: 25 mm

Panel dimensions: 2400x600 mm

Colour: Natural painted

Profile: P11 Amount: 1100 m<sup>2</sup>

Photo: