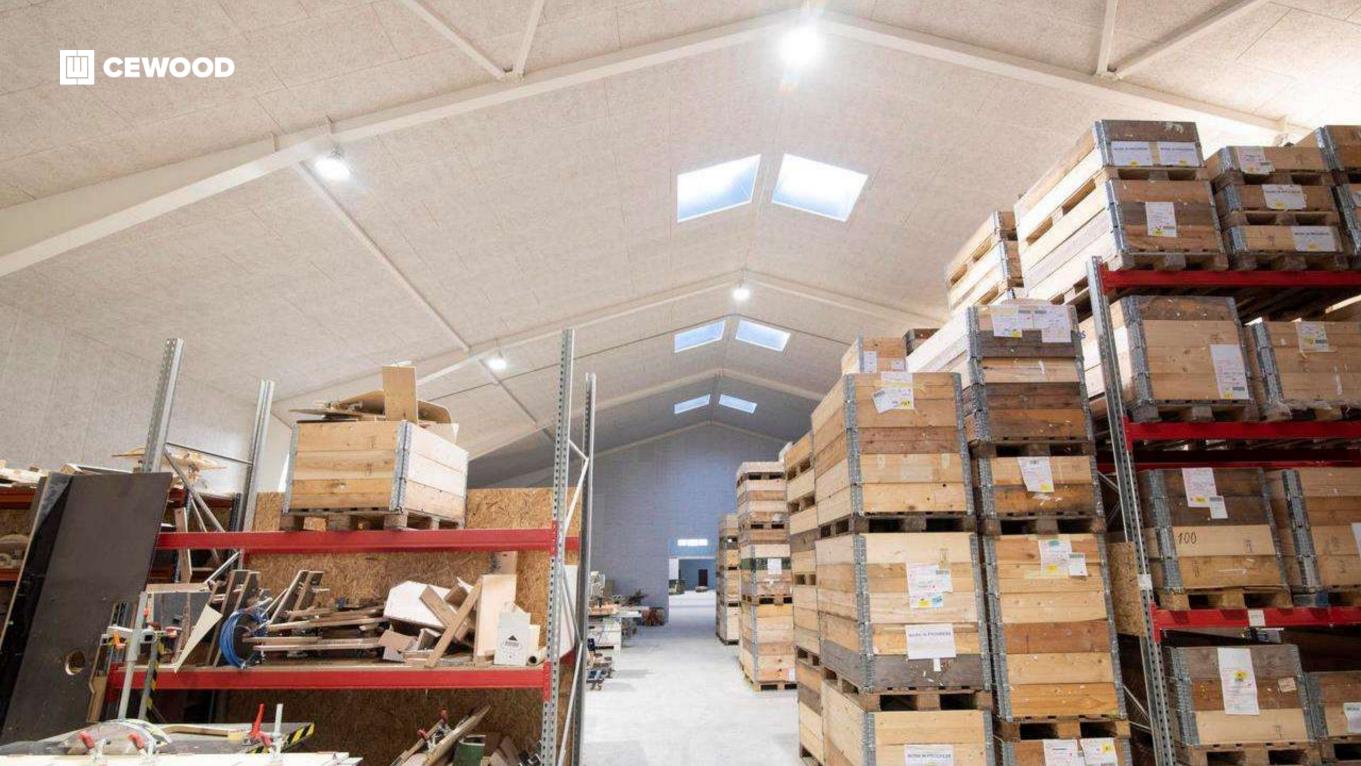

## Production Facilities Kvist

Location:

Upmalas, Malpils, Latvia

CEWOOD products:

Wood wool: 1,5 mm

Panel thickness: 25 mm; 35 mm

Panel dimensions: 1200x600; 2400x600 mm

Colour: White painted

Profile: P5

Amount: 4200 m<sup>2</sup>

Photo: