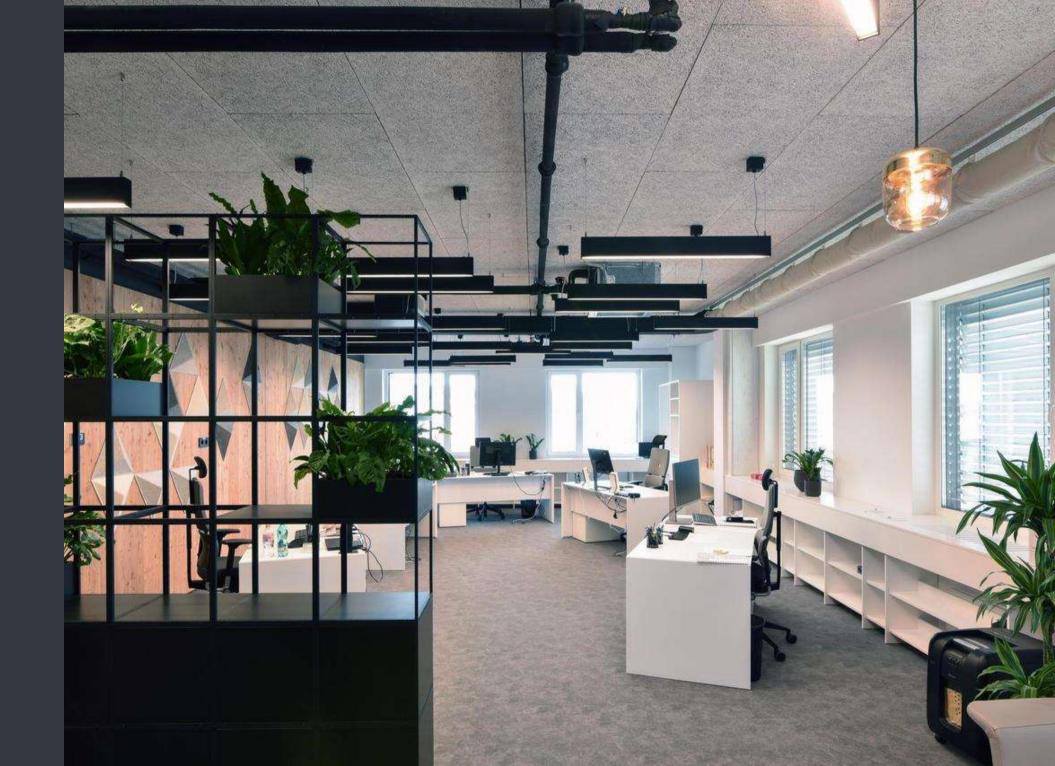

### Tele2 Shared Service Center

Location:

5 Dēļu Str.,Riga, Latvia

### CEWOOD products:

Wood wool: 1.5 mm Panel thickness: 25 mm

Panel dimensions: 1200x600; 600x600 mm

Colour: Special RAL

Profile: P5G Amount: 450 m<sup>2</sup>

Photo: