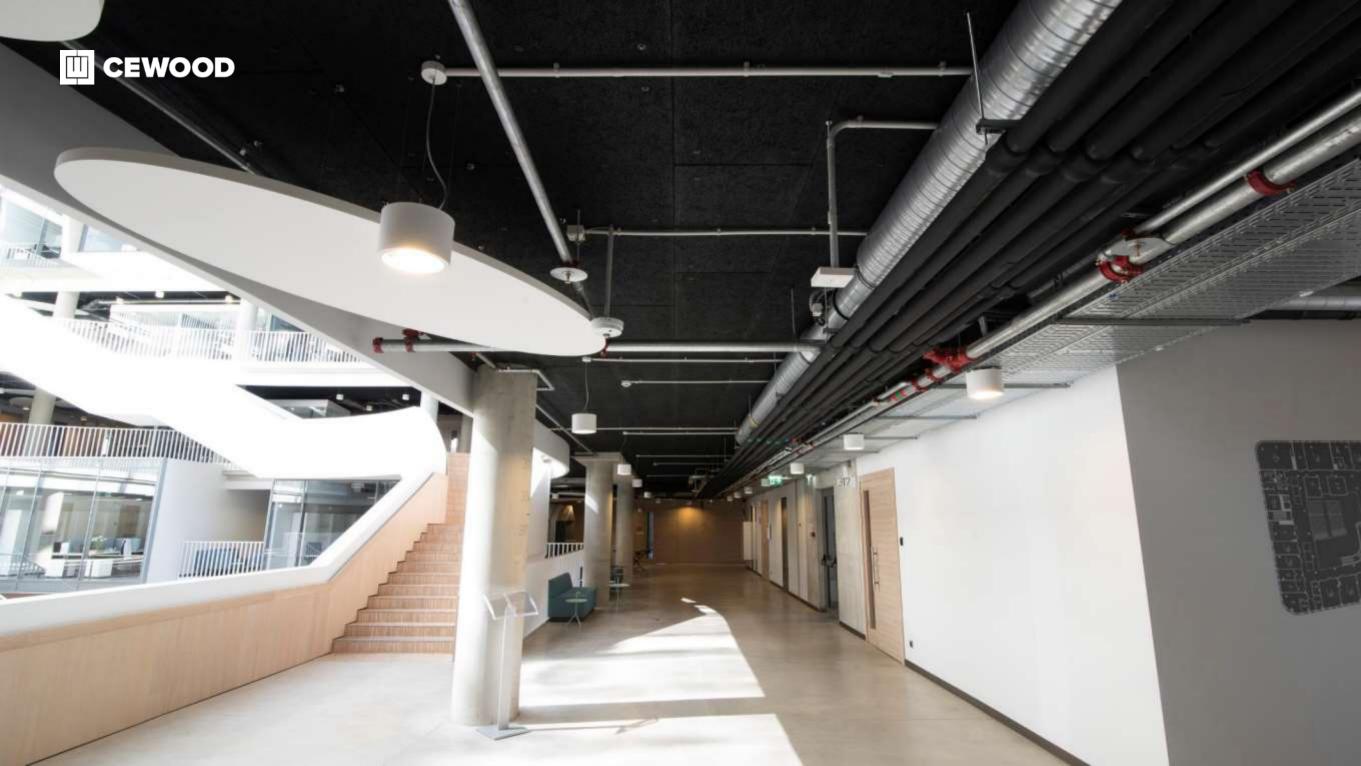

# University of Latvia, The House of Science

#### Location:

3 Jelgavas Str., Riga, Latvia

#### **CEWOOD products:**

Wood wool: 1,0 mm Panel thickness: 25 mm

Mineral wool thickness: 30 mm Panel dimensions: 1200 x 600 mm

Colour: Black painted

Profile: P5

Amount: 4400m<sup>2</sup>

#### Photo: