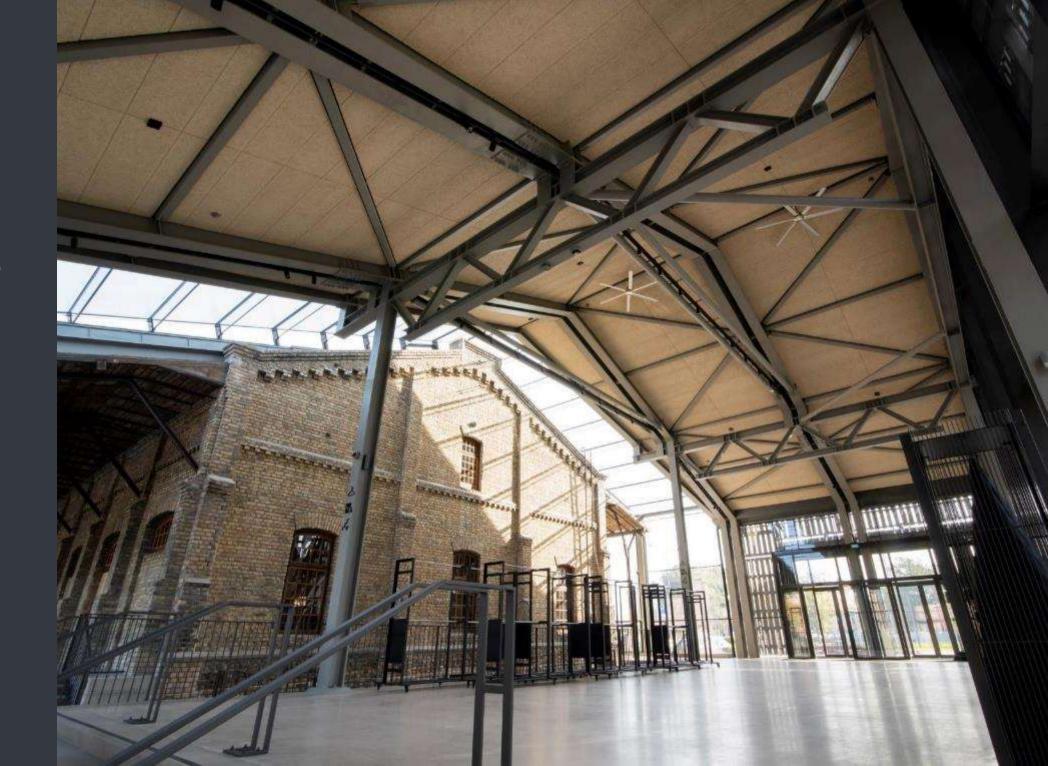

# Venue and culture center Hanzas Perons

Location:

16a Hanzas Str., Riga, Latvia

CEWOOD products:

Wood wool: 1,5 mm Panel thickness: 25 mm

Panel dimensions: 2400x600 mm

Colour: Natural painted

Profile: P11 Amount: 1100 m<sup>2</sup>

Photo: