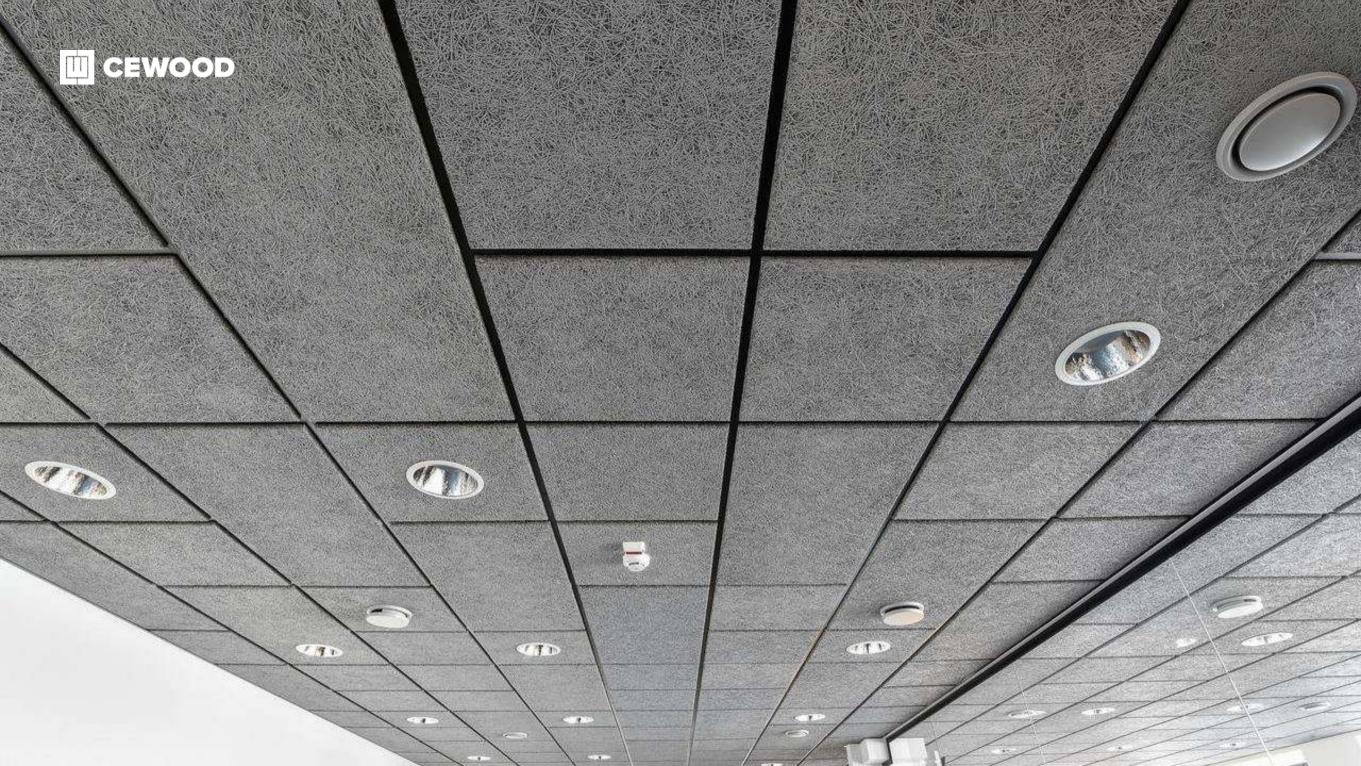

### Tele2 Shared Service Center

Location:

5 Dēļu Str.,Riga, Latvia

### CEWOOD products:

Wood wool: 1.5 mm Panel thickness: 25 mm

Panel dimensions: 1200x600; 600x600 mm

Colour: Special RAL

Profile: P5G Amount: 450 m<sup>2</sup>

Photo: