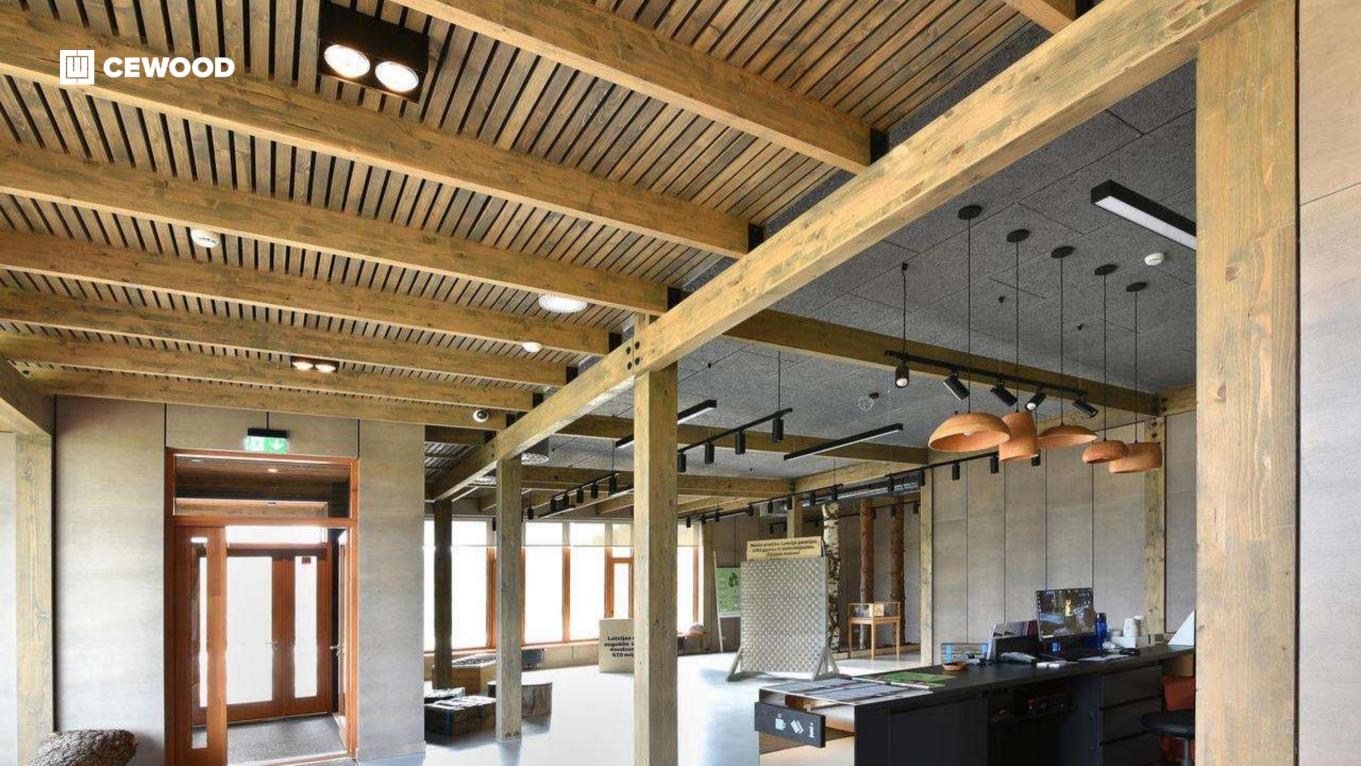

### Archeological Park Information center

Location:

Āraiši, Amata, Latvia

### **CEWOOD products:**

Wood wool: 1,5 mm Panel thickness: 25 mm

Panel dimensions: 1200x600; 600x600 mm

Colour: Grey painted

Profile: P5

Amount: 260 m<sup>2</sup>

Photo: