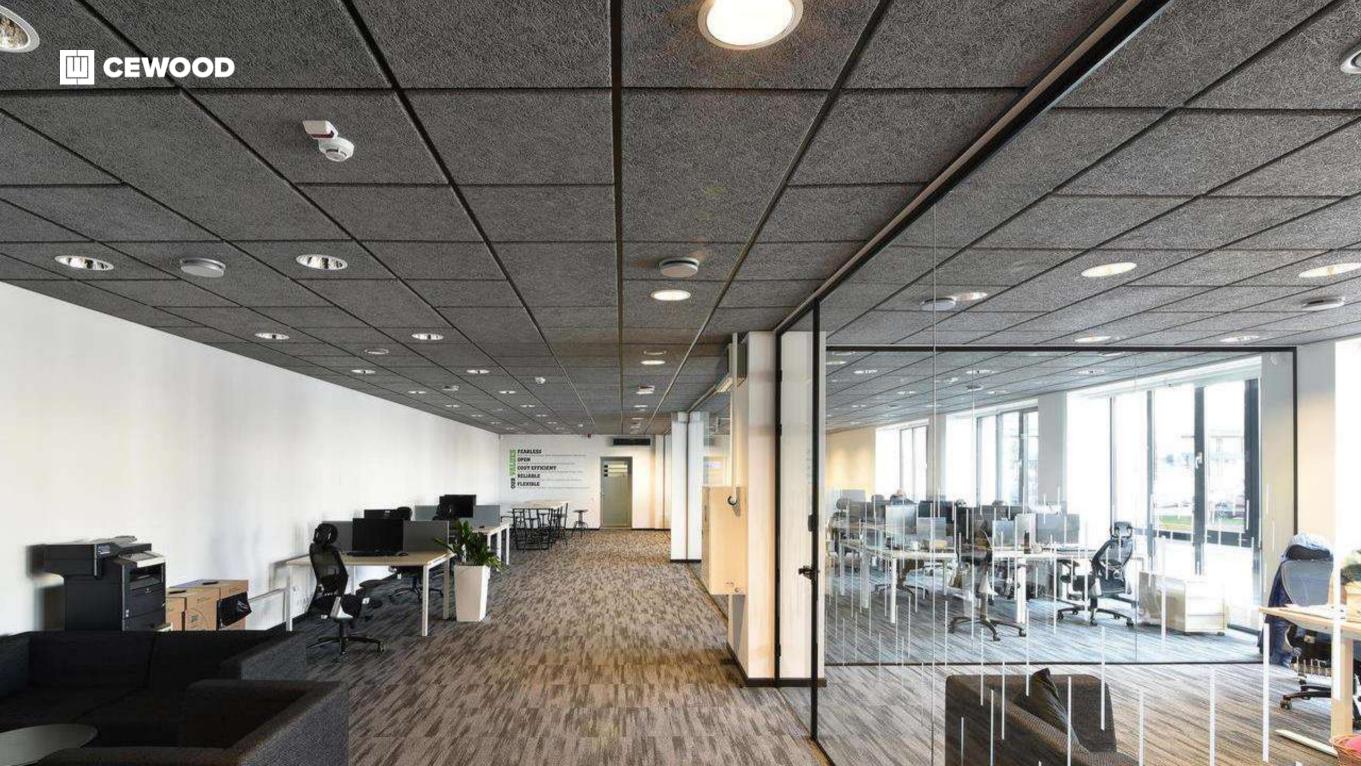

### Tele2 Shared Service Center

Location:

5 Dēļu Str.,Riga, Latvia

### CEWOOD products:

Wood wool: 1.5 mm Panel thickness: 25 mm

Panel dimensions: 1200x600; 600x600 mm

Colour: Special RAL

Profile: P5G Amount: 450 m<sup>2</sup>

Photo: