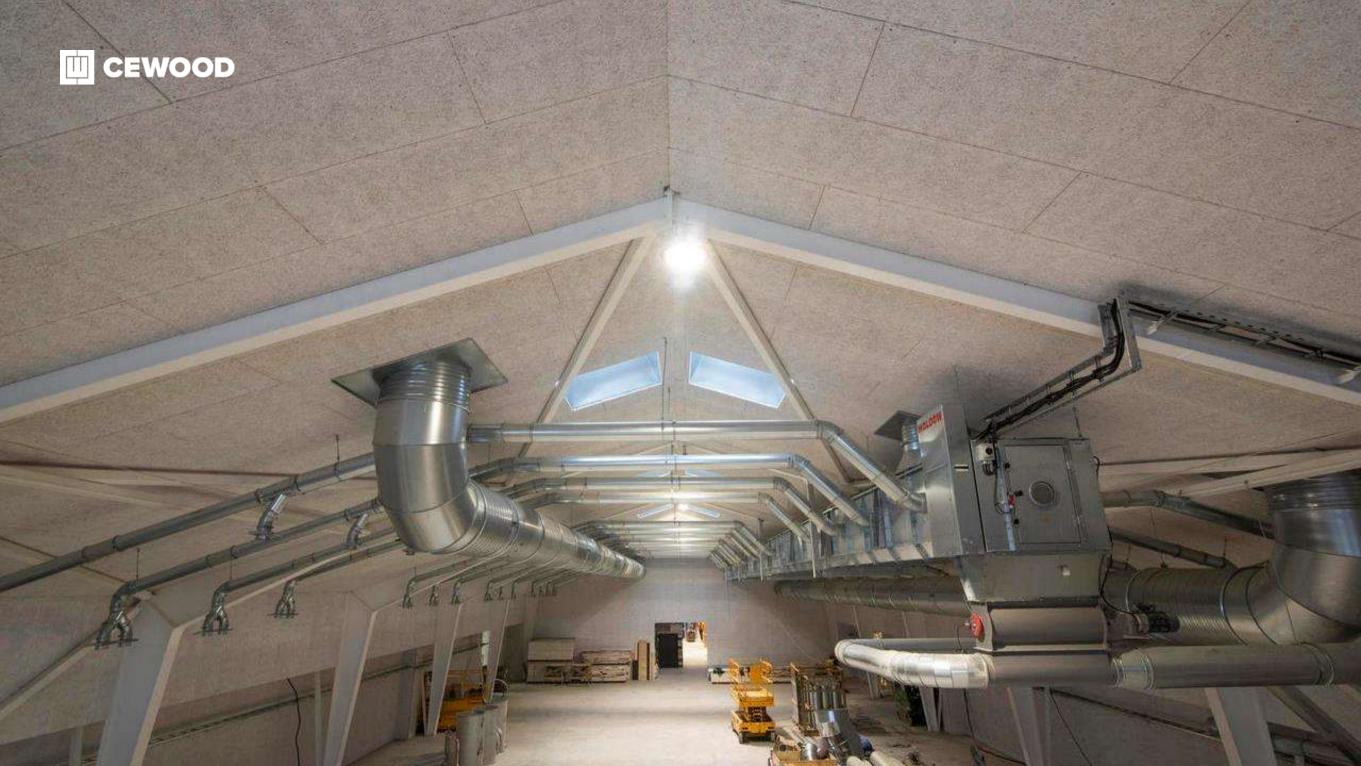

## Production Facilities Kvist

Location:

Upmalas, Malpils, Latvia

CEWOOD products:

Wood wool: 1,5 mm

Panel thickness: 25 mm; 35 mm

Panel dimensions: 1200x600; 2400x600 mm

Colour: White painted

Profile: P5

Amount: 4200 m<sup>2</sup>

Photo: