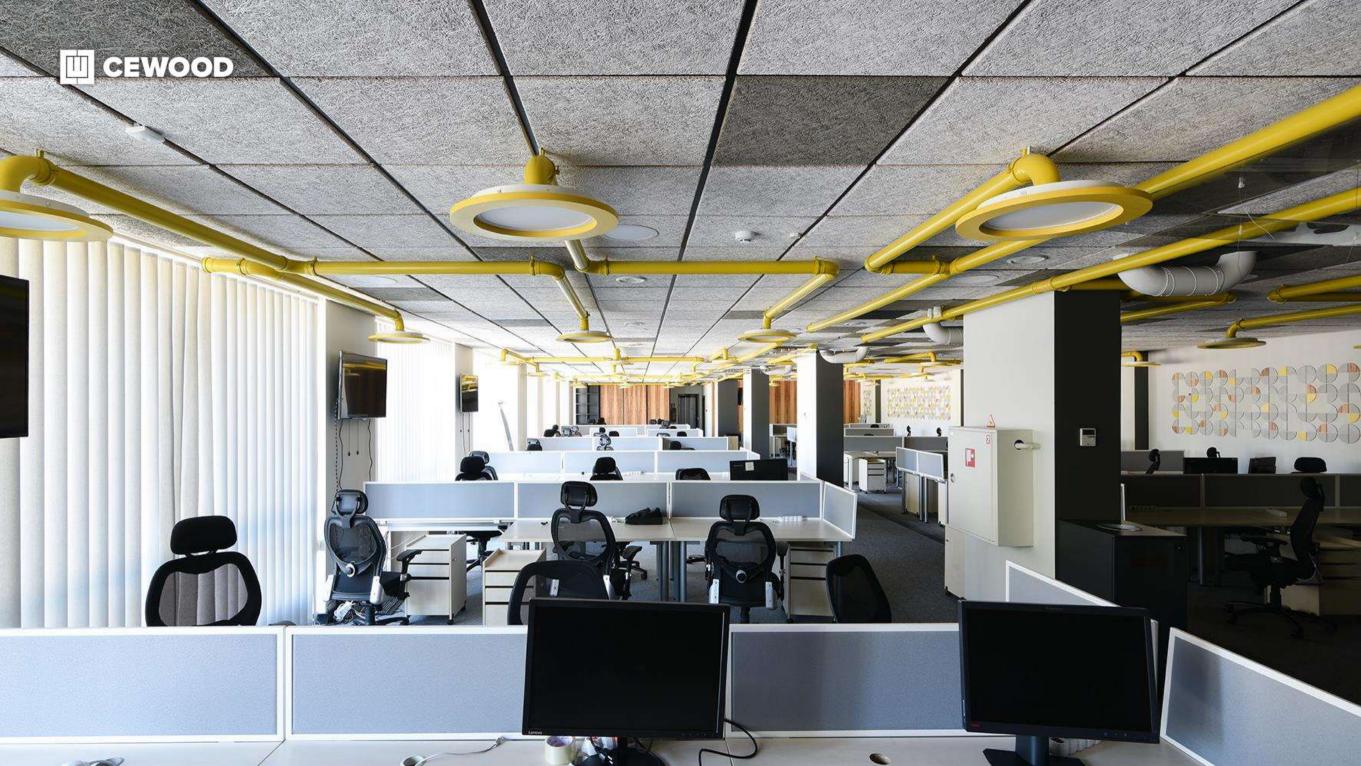

### Tele2 Shared Service Center

Location:

5 Dēļu Str.,Riga, Latvia

### CEWOOD products:

Wood wool: 1.5 mm Panel thickness: 25 mm

Panel dimensions: 1200x600; 600x600 mm

Colour: Special RAL

Profile: P5G Amount: 450 m<sup>2</sup>

Photo: