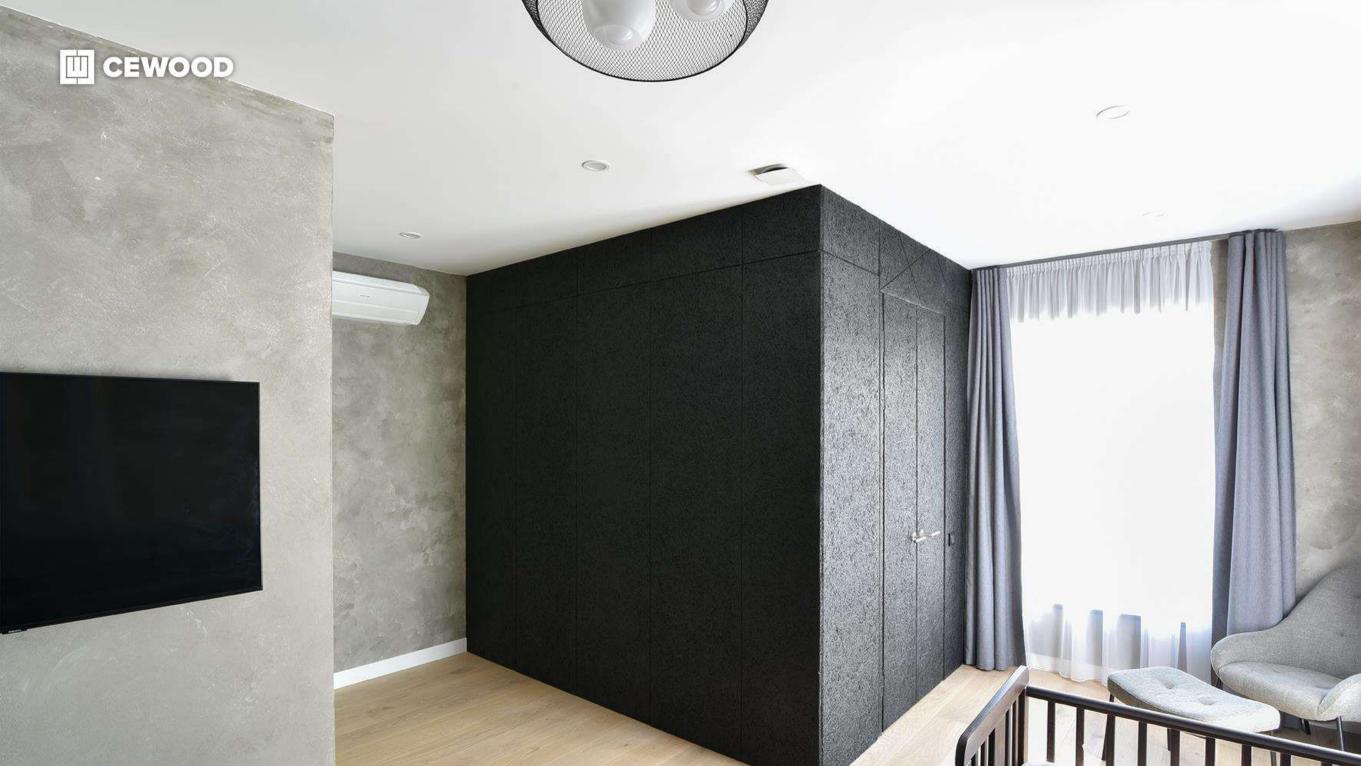

# Appartement building on Slokas Street

Location:

86 Slokas Str., Riga, Latvia

**CEWOOD products:** 

Wood wool: 1,0 mm Panel thickness: 15 mm

Panel dimensions: 2400x600 mm

Colour: Grey painted

Profile: P5 Amount: 36 m<sup>2</sup>

Photo: