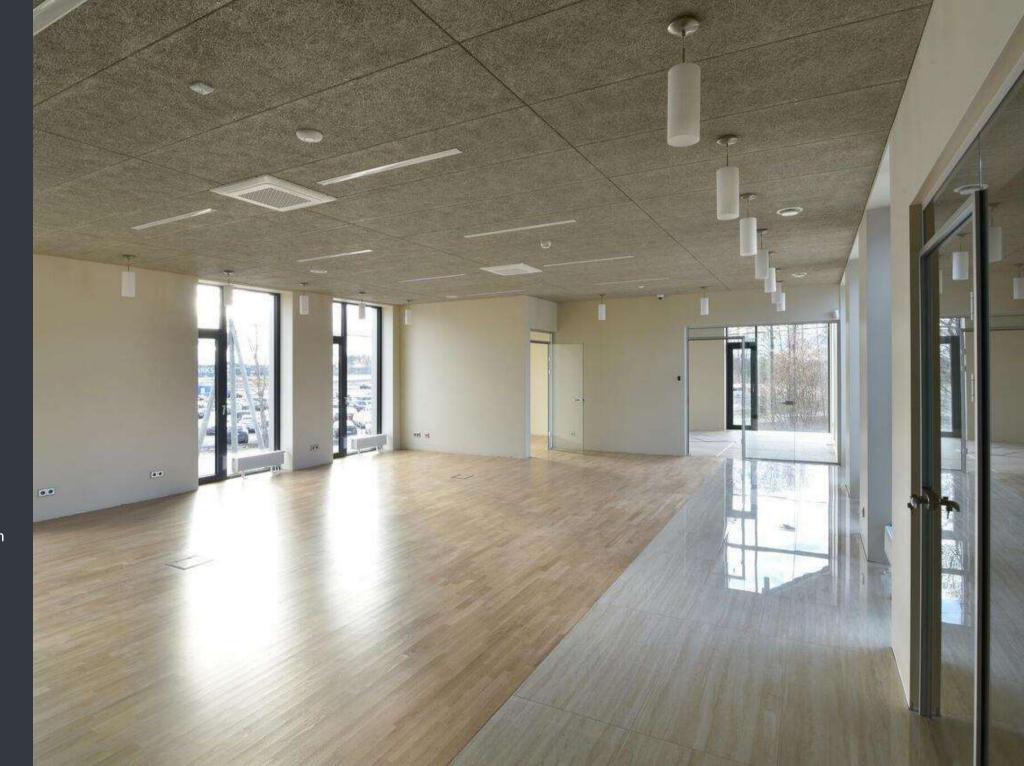

### Tele2 Shared Service Center

Location:

5 Dēļu Str.,Riga, Latvia

### CEWOOD products:

Wood wool: 1.5 mm Panel thickness: 25 mm

Panel dimensions: 1200x600; 600x600 mm

Colour: Special RAL

Profile: P5G Amount: 450 m<sup>2</sup>

Photo: