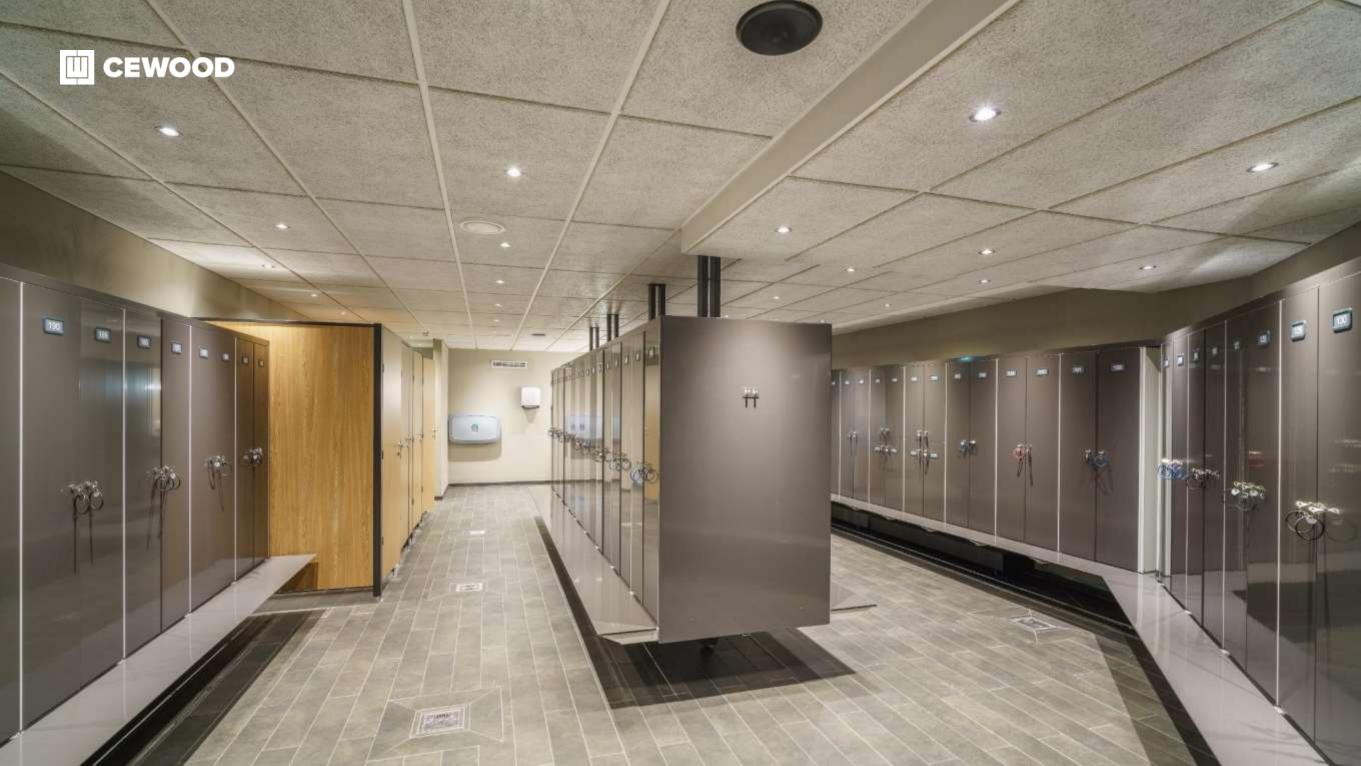

## SPA Saariselka Kuusamo

Location:

Kuusamo, Finland

**CEWOOD products:** 

Wood wool: 1,0 mm Panel thickness: 25 mm

Panel dimensions: 1200x600; 600x600 mm

Colour: Special RAL Profile: P0, P5, Amount: 1600 m<sup>2</sup>

Photo:

Niikkarituote