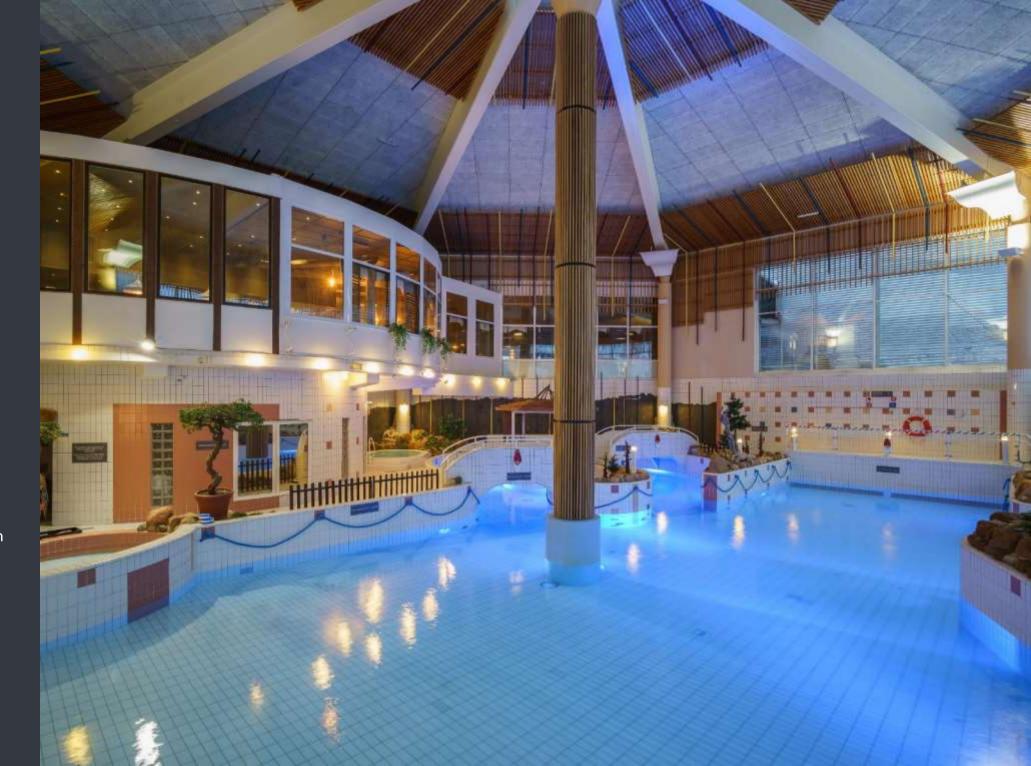

## SPA Saariselka Kuusamo

Location:

Kuusamo, Finland

**CEWOOD products:** 

Wood wool: 1,0 mm Panel thickness: 25 mm

Panel dimensions: 1200x600; 600x600 mm

Colour: Special RAL Profile: P0, P5, Amount: 1600 m<sup>2</sup>

Photo:

Niikkarituote