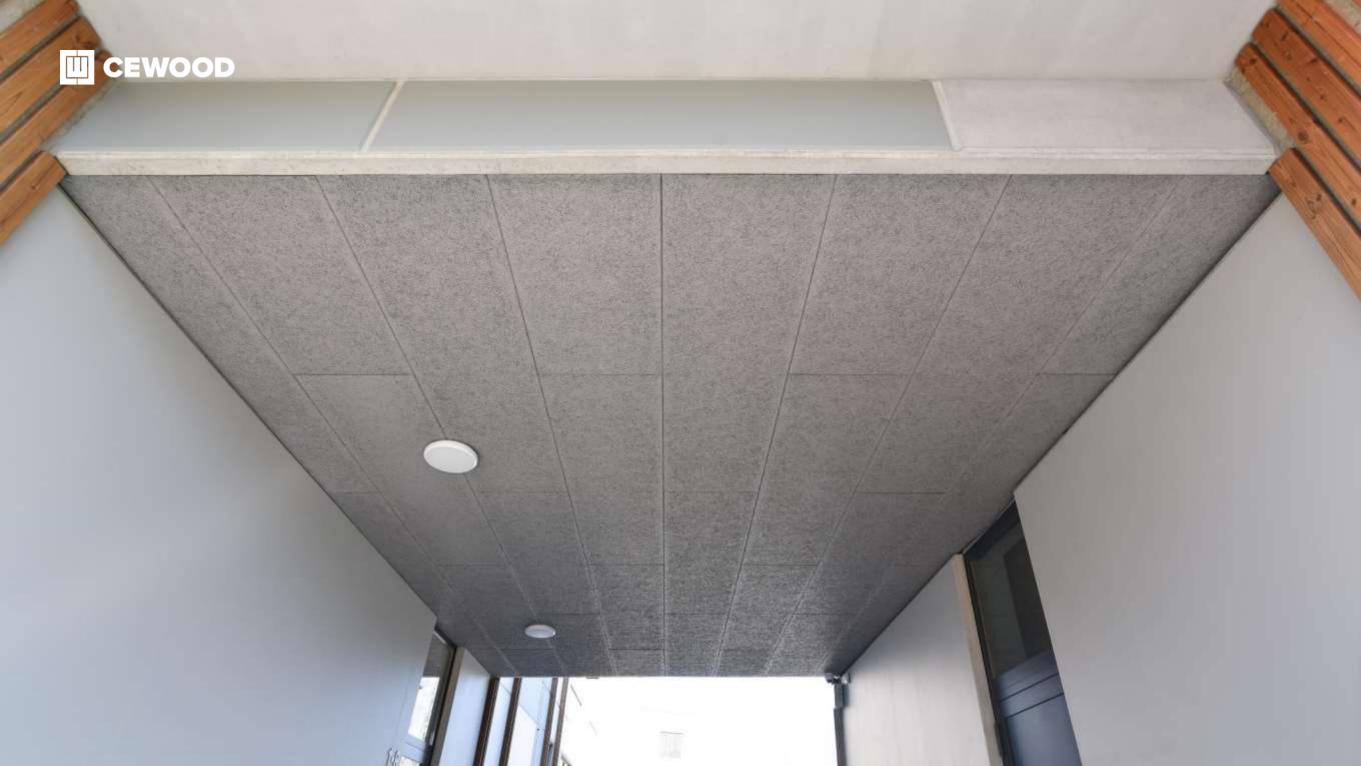

# Venue and culture center Hanzas Perons

Location:

16a Hanzas Str., Riga, Latvia

CEWOOD products:

Wood wool: 1,5 mm Panel thickness: 25 mm

Panel dimensions: 2400x600 mm

Colour: Natural painted

Profile: P11 Amount: 1100 m<sup>2</sup>

Photo: