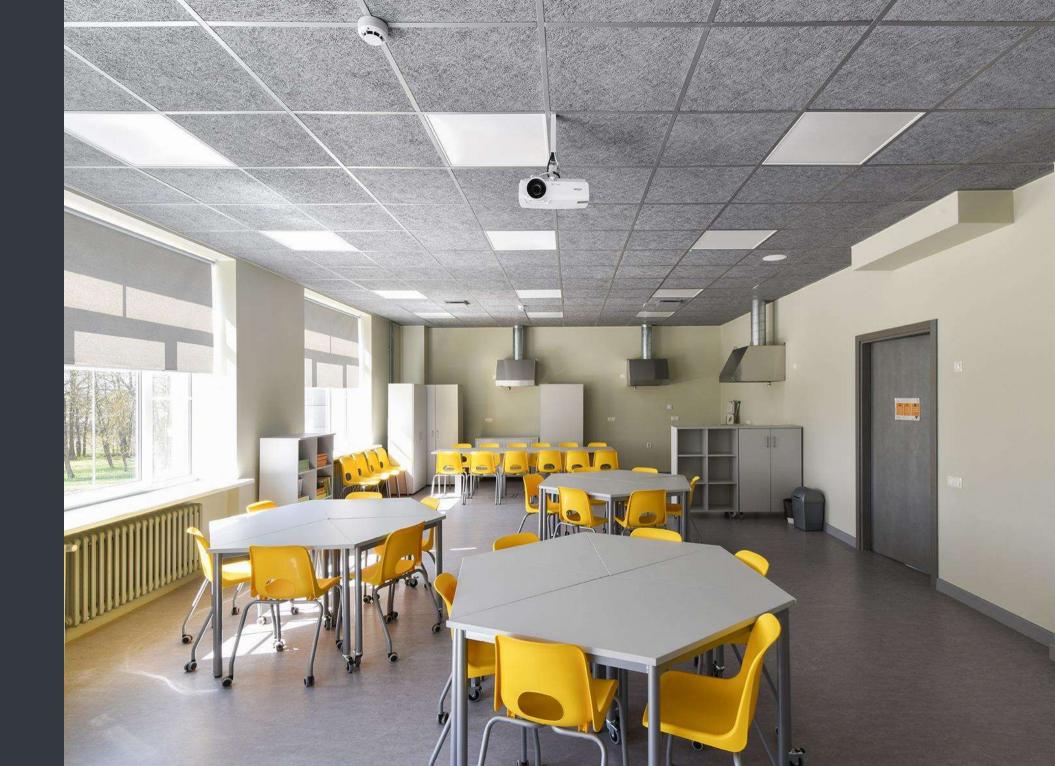

# Carnikava Primary school

Location:

Carnikava, Latvia

#### CEWOOD products:

Wood wool: 1,0 mm Panel thickness: 25 mm

Panel dimensions: 2100x600mm; 600x600 mm

Colour: Grey, white, natural painted

Profile: P5

Amount: 800 m<sup>2</sup>

Photo: