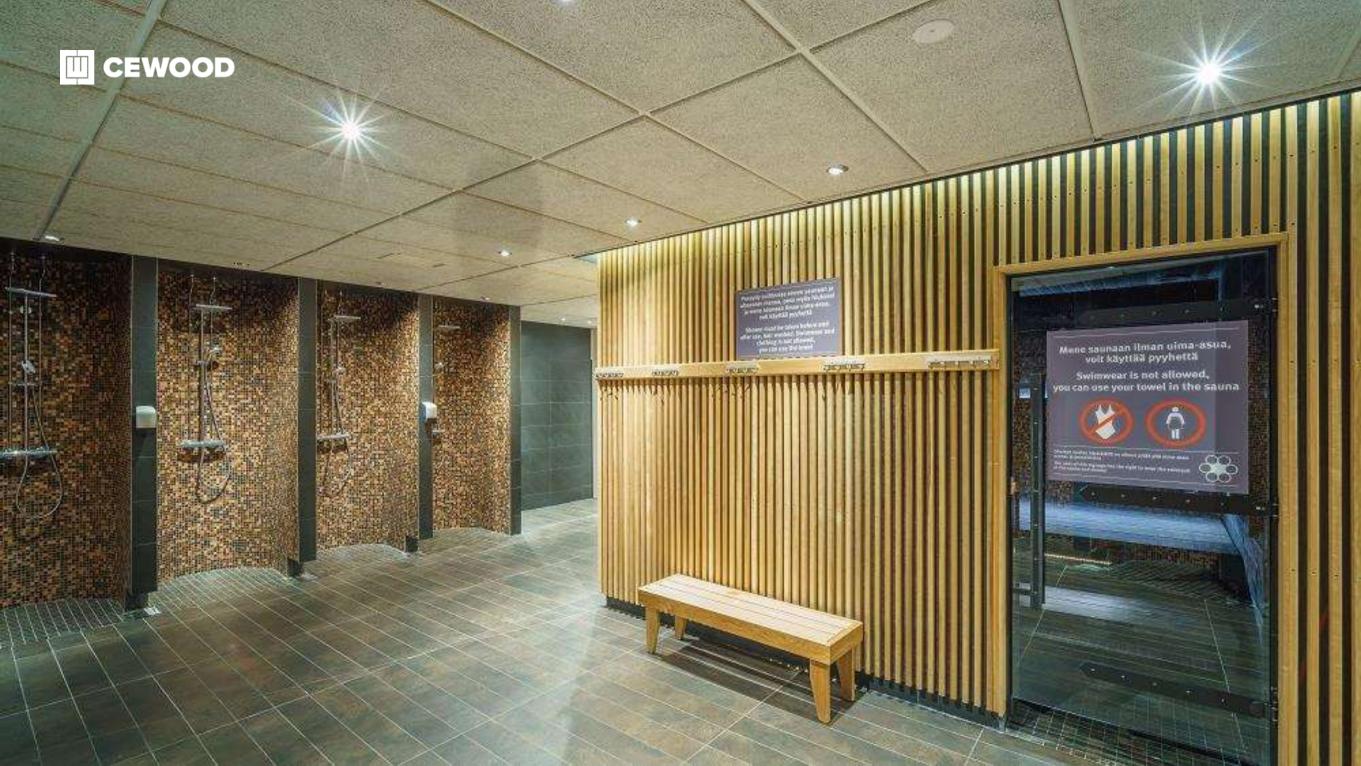

## SPA Saariselka Kuusamo

Location:

Kuusamo, Finland

**CEWOOD products:** 

Wood wool: 1,0 mm Panel thickness: 25 mm

Panel dimensions: 1200x600; 600x600 mm

Colour: Special RAL Profile: P0, P5, Amount: 1600 m<sup>2</sup>

Photo:

Niikkarituote