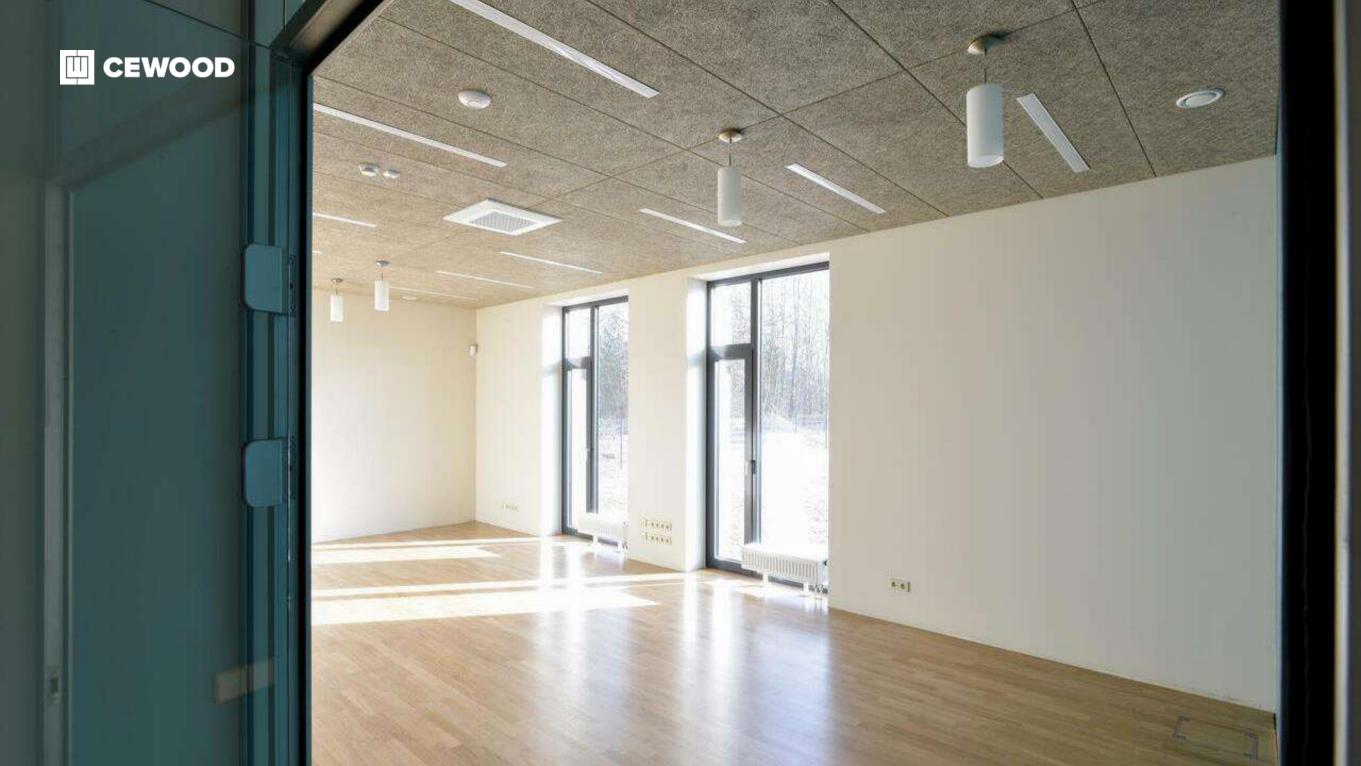

### Tele2 Shared Service Center

Location:

5 Dēļu Str.,Riga, Latvia

### CEWOOD products:

Wood wool: 1.5 mm Panel thickness: 25 mm

Panel dimensions: 1200x600; 600x600 mm

Colour: Special RAL

Profile: P5G Amount: 450 m<sup>2</sup>

Photo: