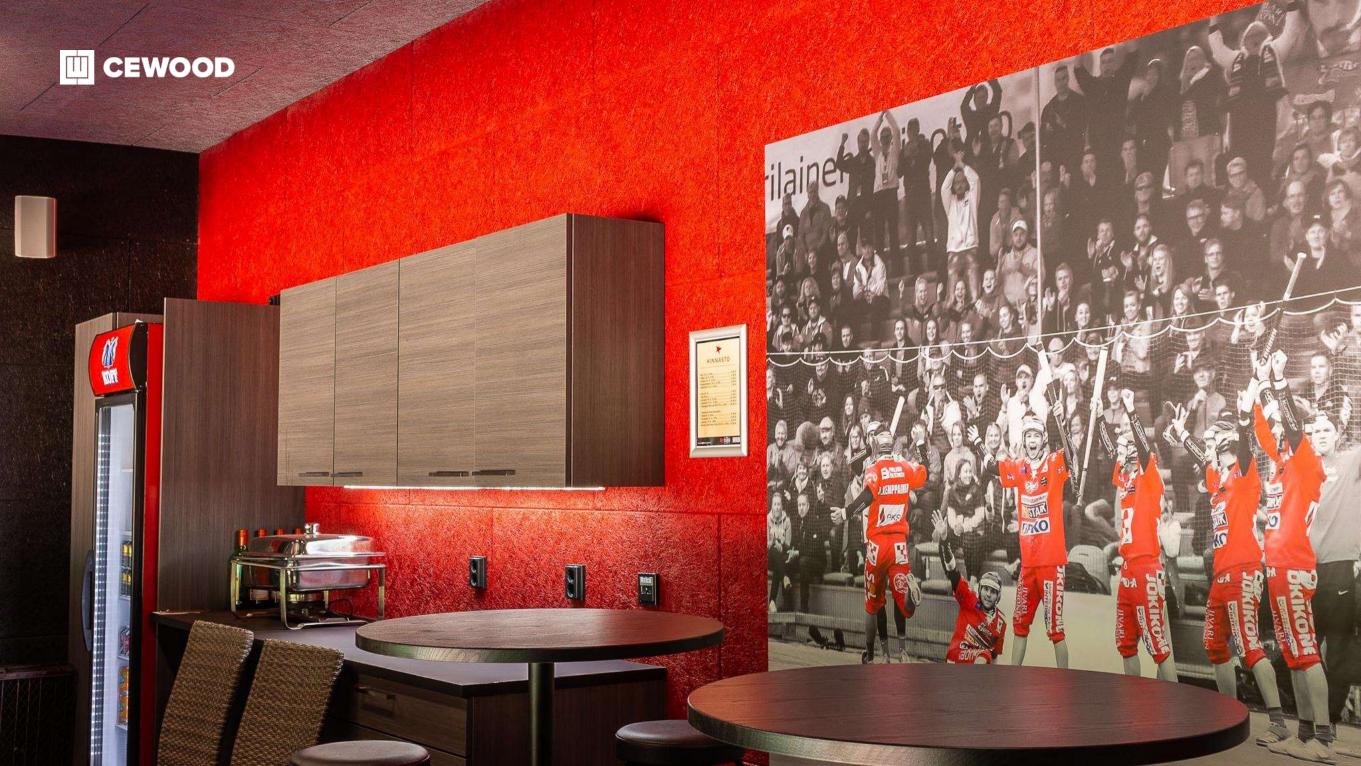

### Kerubi Stadion

Location:

Vantaa, Finland

CEWOOD products:

Wood wool: 1,0 mm Panel thickness: 25 mm

Panel dimensions: 1200x600 mm

Colour: Special RAL

Profile: P5

Amount: 2200 m<sup>2</sup>

Photo:

Gatis Upītis