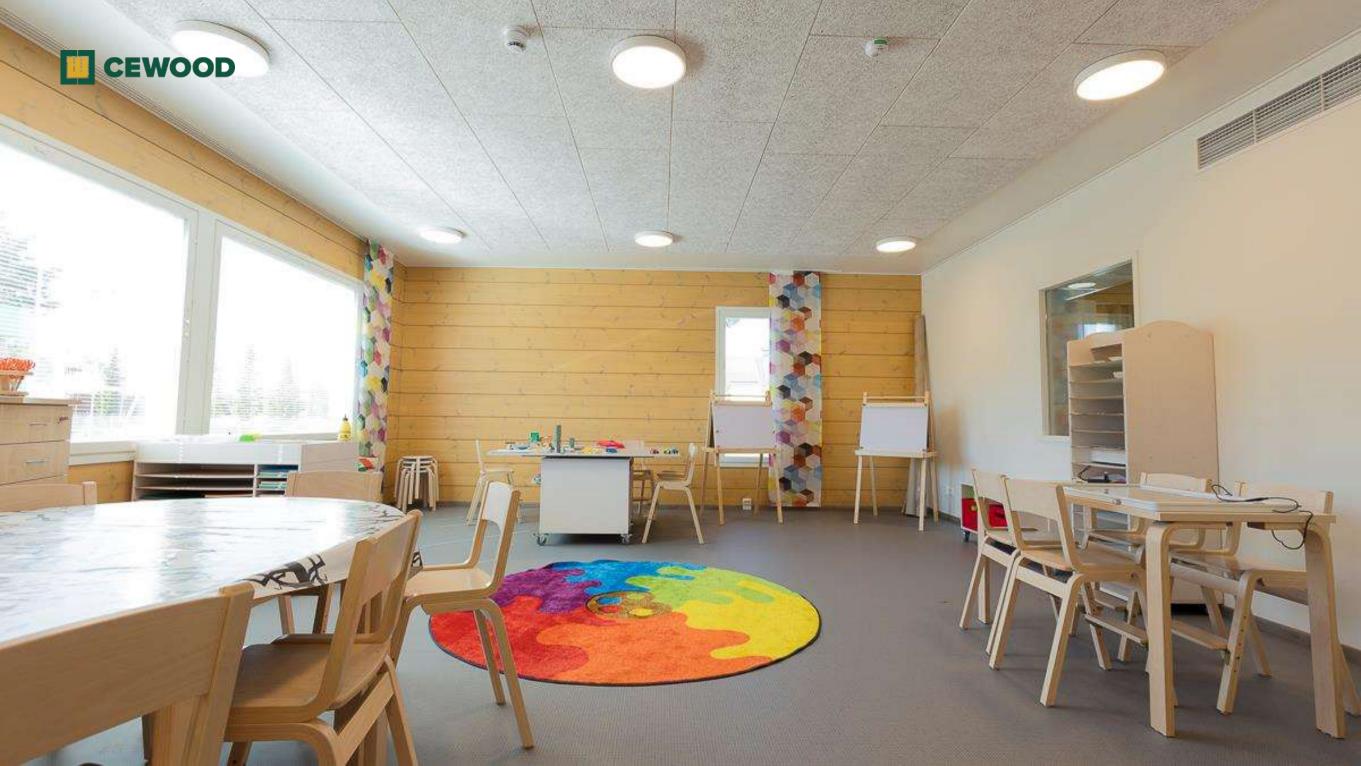

# Turku Kindergarten

Location:

Turku, Finland

CEWOOD products:

Wood wool: 1,0 mm

Panel thickness: 15, 25 mm

Panel dimensions: 1200x600 mm; 600x600mm

Colour: White painted

Profile: P5

Amount: 500 m<sup>2</sup>

Photo:

Gatis Upītis