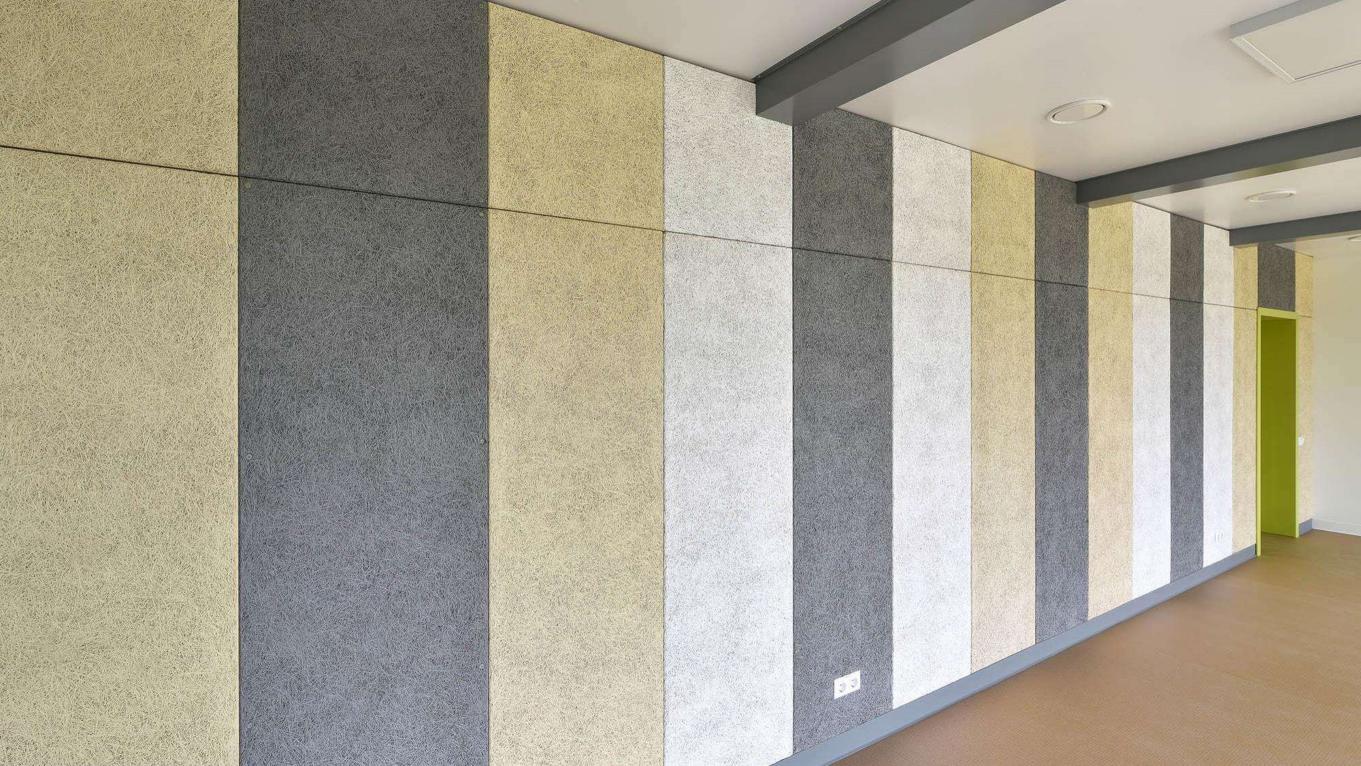

# Carnikava Primary school

Location:

Carnikava, Latvia

#### CEWOOD products:

Wood wool: 1,0 mm Panel thickness: 25 mm

Panel dimensions: 2100x600mm; 600x600 mm

Colour: Grey, white, natural painted

Profile: P5

Amount: 800 m<sup>2</sup>

Photo: