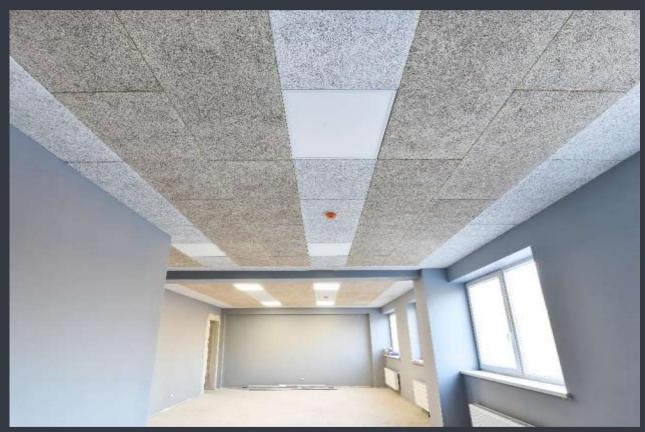

### Tele2 Shared Service Center

Location:

5 Dēļu Str.,Riga, Latvia

### CEWOOD products:

Wood wool: 1.5 mm Panel thickness: 25 mm

Panel dimensions: 1200x600; 600x600 mm

Colour: Special RAL

Profile: P5G Amount: 450 m<sup>2</sup>

Photo: