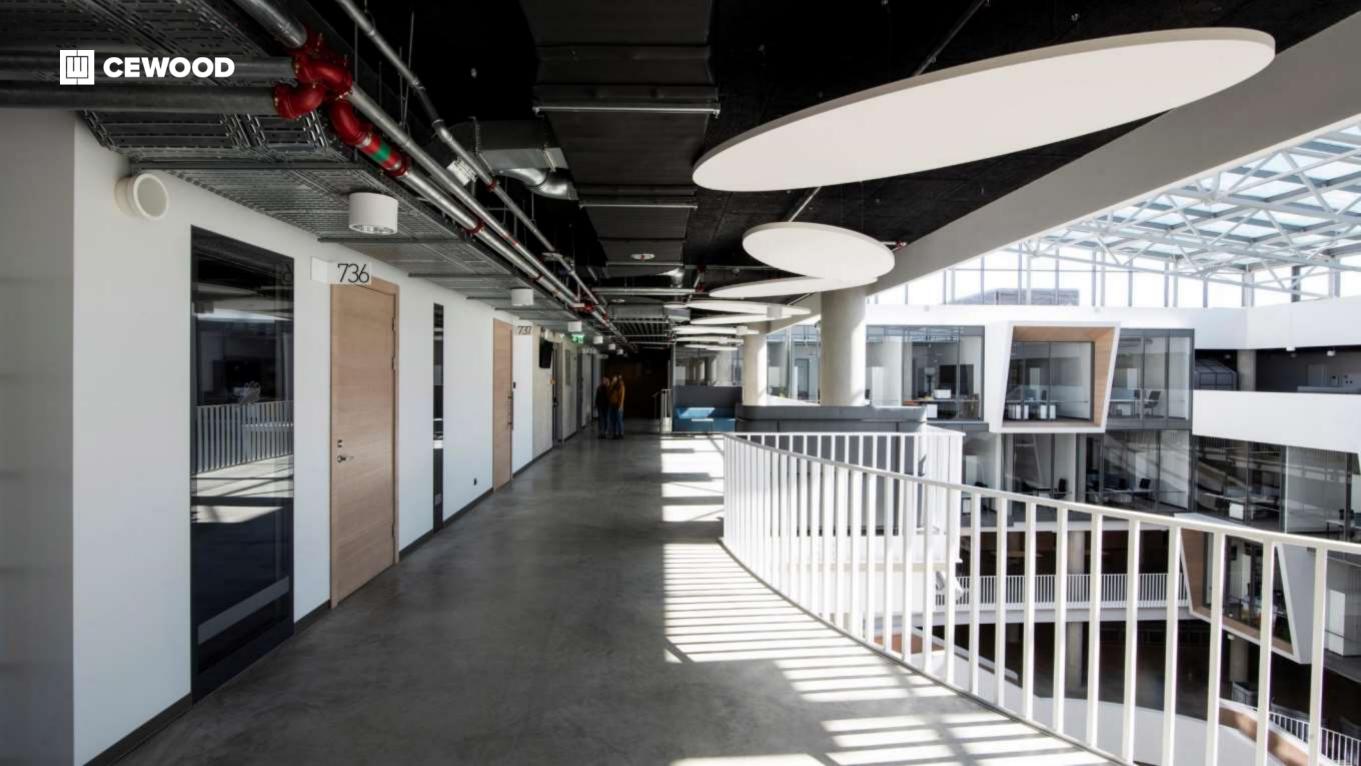

# University of Latvia, The House of Science

#### Location:

3 Jelgavas Str., Riga, Latvia

#### **CEWOOD products:**

Wood wool: 1,0 mm Panel thickness: 25 mm

Mineral wool thickness: 30 mm Panel dimensions: 1200 x 600 mm

Colour: Black painted

Profile: P5

Amount: 4400m<sup>2</sup>

#### Photo: