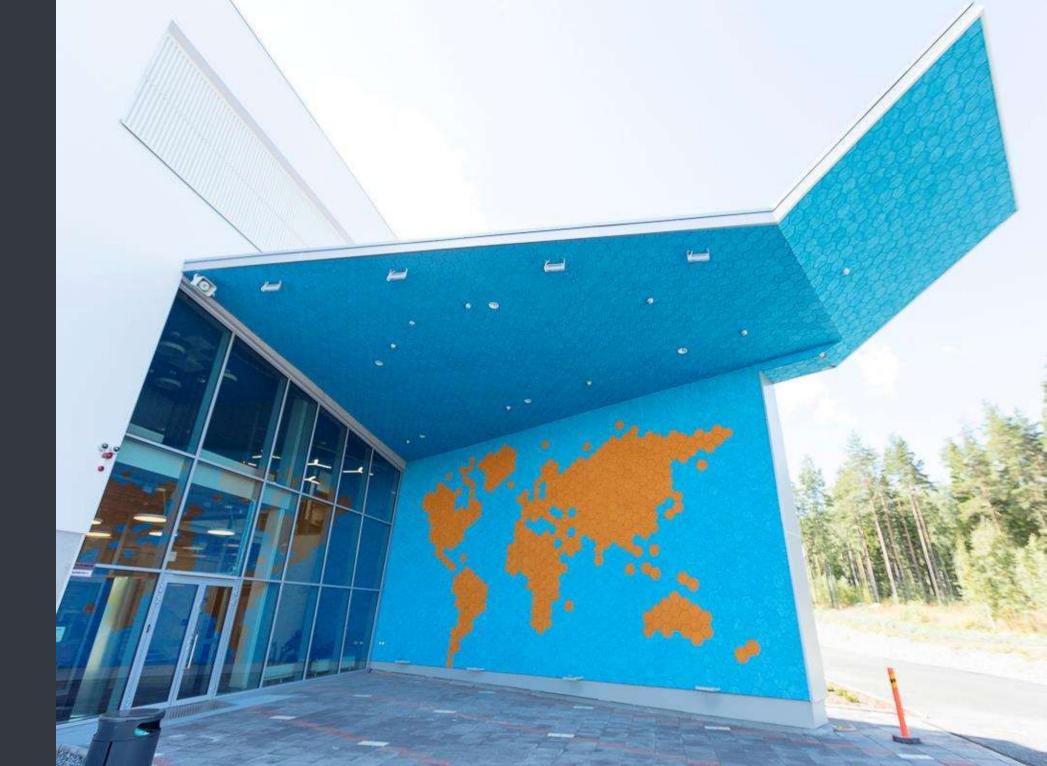

## **Tampere Airport**

Location:

Tampere, Finland

#### CEWOOD products:

Wood wool: 1,0 mm Panel thickness: 25 mm

Panel dimensions: 289x250 mm Colour: Special RAL for outdoor usage

Amount: 350 m<sup>2</sup>

Photo:

Gatis Upītis