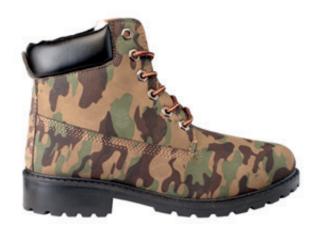

#### How does it work?

Helm Glow Up emits light, making the material **vis-ible also in total darkness**.

**Lasts up to 8 hours** and the technical features of the material do not change.

All the products can be used the same way in darkness and in normal light, without

any additional adjustment.

Helm Glow Up leather has the same technical features as the standard product. We have managed to add photoluminescense to our consolidated products, without any effect on their reliablility or performance.

#### In the darkness

Glow Up inserts emit light for about 8 hours. The material preserves all of its features.