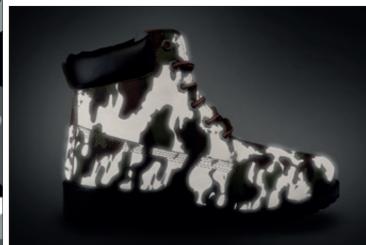

#### How does it work?

Helm Glow Up emits light, making the material **vis-ible also in total darkness**.

**Lasts up to 8 hours** and the technical features of the material do not change.

All the products can be used the same way in darkness and in normal light, without

any additional adjustment.

Helm Glow Up leather has the same technical features as the standard product. We have managed to add photoluminescense to our consolidated products, without any effect on their reliablility or performance.

#### In the darkness

Glow Up inserts emit light for about 8 hours. The material preserves all of its features.