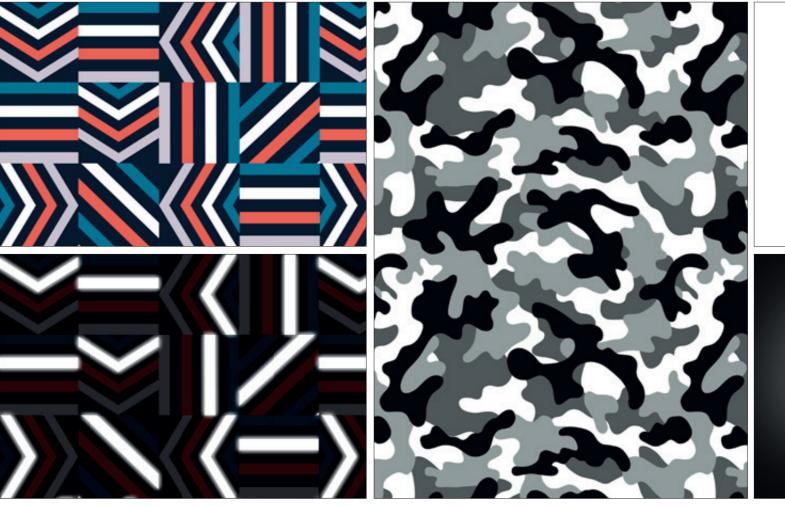

# **Available colors**

Helm Glow Up is also available for digital printing: offering an exclusive opportunity for designers to create unique designs.

# **Digiprint**

Helm
Glow Up

Helm Glow Up can use

any color and grain.

Some examples: