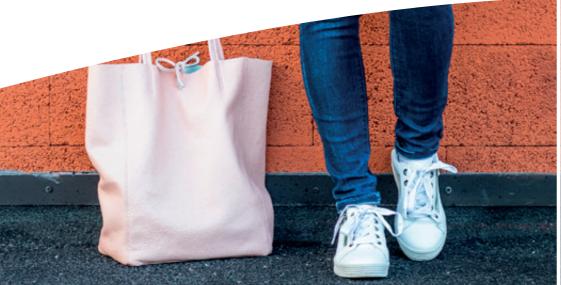

#### How does it work?

Helm Glow Up emits light, making the material **vis-ible also in total darkness**.

**Lasts up to 8 hours** and the technical features of the material do not change.

All the products can be used the same way in darkness and in normal light, without

any additional adjustment.

Helm Glow Up leather has the same technical features as the standard product. We have managed to add photoluminescense to our consolidated products, without any effect on their reliablility or performance.

#### In the darkness

Glow Up inserts emit light for about 8 hours. The material preserves all of its features.