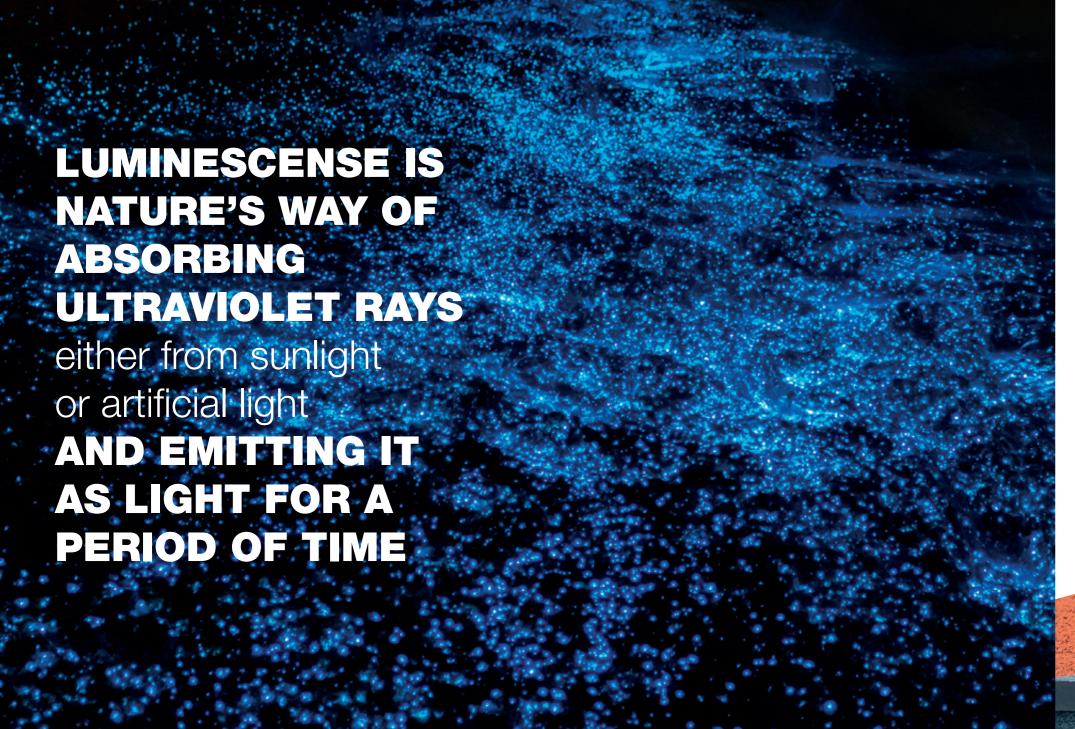

# The breakthrough in high visibility

Helm Glow Up

Innovative and exclusive luminescent technology.

## Extended duration

Up to 8 hours of non-stop glow\*

\*\*The time may vary with different colors and backgrounds