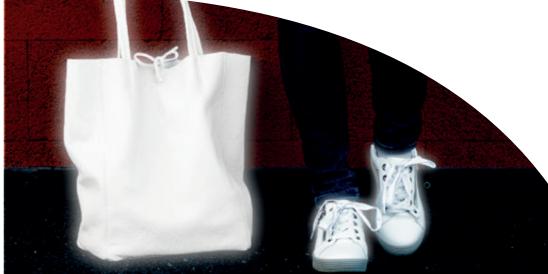

#### How does it work?

Helm Glow Up emits light, making the material **vis-ible also in total darkness**.

**Lasts up to 8 hours** and the technical features of the material do not change.

All the products can be used the same way in darkness and in normal light, without

#### In the darkness

Glow Up inserts emit light for about 8 hours. The material preserves all of its features.