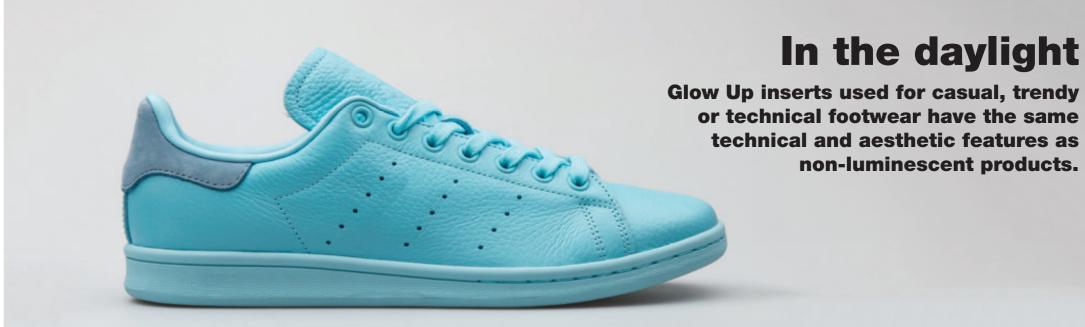

# **Applications**

Helm Glow products are made for people who are looking for long-lasting high luminosity for security and aesthetic reasons.

They can replace standard products without any adjustment.

- No forbidden substances, it is phosphorous and flourine-free
- In daylight Glow Up colors looks like an ordinary color, but in the dark they start to glow
- No special treatment will be required from either the producers or end users
- // Immediately available and reliable technology for diversifying your product range with new fashion and safety effects
- The technical features of the products remain unchanged
- A wide range of versions: stiffer or more elastic, varied thickness, customizable textures with fashionable and technical elements, infinite colors to meet your needs.