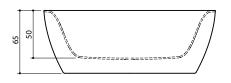

## Senzo

Dimensions: 178 x 88 x 65 cm Water capacity: 280 l Weight (neto): 107 kg