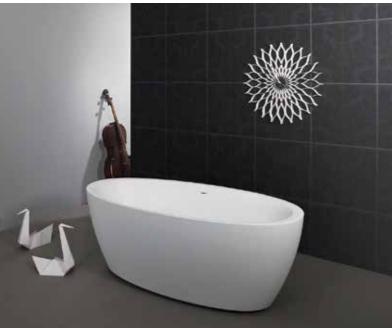

## Senzo - a designer serie bathtub with gentle oval form symbolizing eternity and femininity

The bath and its front panel made from Xonyx<sup>™</sup> massive stone are combined as one form without visible seams. Drain plug with up- and down function of opening-closing is covered with the same Xonyx<sup>™</sup> finishing as the bath. Bath is provided with a overflow opening. Massive bathtub is installed on a strong frame with height adjustable legs.

Bath is offered in white finishing only.