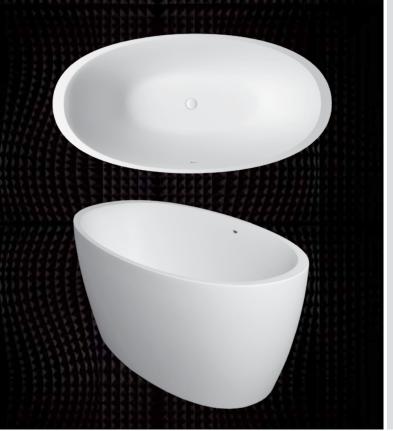

## Senzo - a designer serie bathtub with gentle oval form symbolizing eternity and femininity

The bath and its front panel made from Xonyx<sup>™</sup> massive stone are combined as one form without visible seams. Drain plug with up- and down function of opening-closing is covered with the same Xonyx<sup>™</sup> finishing as the bath. Bath is provided with a overflow opening. Massive bathtub is installed on a strong frame with height adjustable legs.

Bath is offered in white finishing only.