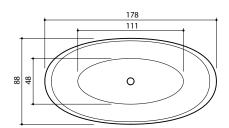

## Senzo

Dimensions: 178 x 88 x 65 cm Water capacity: 280 l Weight (neto): 107 kg