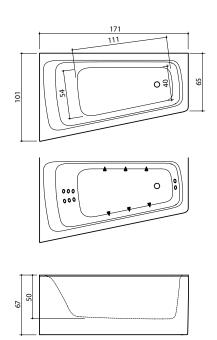

# Piano; Piano Hydro Dimensions: 171 x 101 x 67 cm Water capacity: 290 l Weight (netto): 75/98 kg The photo is of a right hand installation bath.

# Piano - minimalism and ergonomic comfort without compromises. Corner installation is supported by a complementing high gloss finished panel

The bath is made from Xonyx massive stone and bath detachable front panel from composite material with high gloss finishing (black or white). Simple bath drain plug with up-and down function of openingclosing is with chrome finishing; massage bath is equipped with a chrome finished drain-and overflow. Massive bathtub is installed on a strong frame with height adjustable legs.