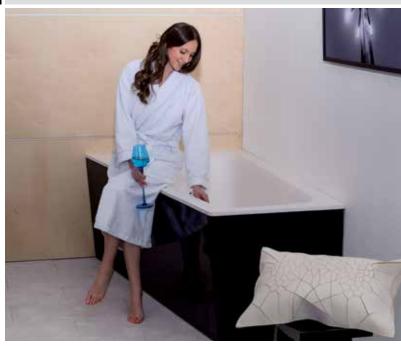

# Piano; Piano Hydro Dimensions: 171 x 101 x 67 cm Water capacity: 290 l Weight (netto): 75/98 kg The photo is of a right hand installation bath.

# Piano - minimalism and ergonomic comfort without compromises. Corner installation is supported by a complementing high gloss finished panel

The bath is made from Xonyx massive stone and bath detachable front panel from composite material with high gloss finishing (black or white). Simple bath drain plug with up-and down function of openingclosing is with chrome finishing; massage bath is equipped with a chrome finished drain-and overflow. Massive bathtub is installed on a strong frame with height adjustable legs.