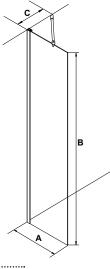

## **High-Line includes:**

- profile (1 pcs)
- glass wall (1 pcs)
- wall support (1 pcs)
- floor U-profile (1 pcs)

| Product      | Code    | Α      | В       | С      | Price |
|--------------|---------|--------|---------|--------|-------|
| High-Line 55 | FSS3_55 | 550 mm | 2250 mm | 330 mm |       |
| High-Line 65 | FSS3_65 | 650 mm | 2250 mm | 330 mm |       |