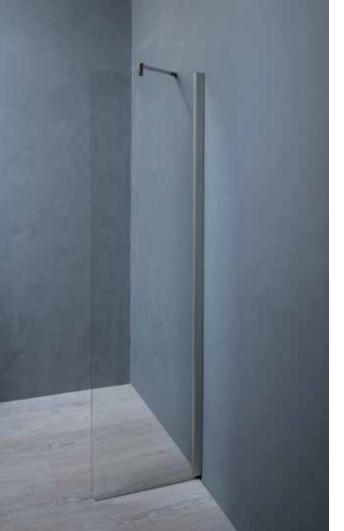

## LINE

Line fixed shower wall is made of 6 mm transparent safety glass (T1) and aluminium profile. Aluminum profile is provided with anodized metallic (PrA) or glanz metallic (PrG) finishing.

## Line includes:

- profile (1 pcs)
- glass wall (1 pcs)
- wall support (1 pcs)
- floor U-profile (1 pcs)

| Product | Code    | Α      | В       | С      | Price |
|---------|---------|--------|---------|--------|-------|
| Line 35 | FSS2_35 | 350 mm | 1900 mm | 330 mm |       |
| Line 45 | FSS2_45 | 450 mm | 1900 mm | 330 mm |       |
| Line 55 | FSS2_55 | 550 mm | 1900 mm | 330 mm |       |
| Line 65 | FSS2_65 | 650 mm | 1900 mm | 330 mm |       |