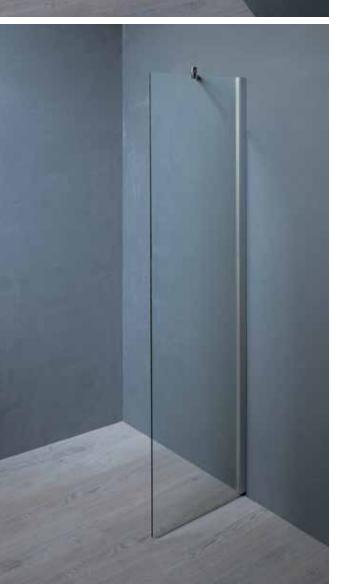

## HIGH-LINE

High-Line fixed shower wall is made of 6 mm transparent safety glass (T1) and aluminium profile. Aluminum profile is provided with anodized metallic (PrA) or glanz metallic (PrG) finishing.

## **High-Line includes:**

- profile (1 pcs)
- glass wall (1 pcs)
- wall support (1 pcs)
- floor U-profile (1 pcs)

| Product      | Code    | Α      | В       | С      | Price |
|--------------|---------|--------|---------|--------|-------|
| High-Line 55 | FSS3_55 | 550 mm | 2250 mm | 330 mm |       |
| High-Line 65 | FSS3_65 | 650 mm | 2250 mm | 330 mm |       |