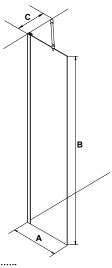

## Line includes:

- profile (1 pcs)
- glass wall (1 pcs)
- wall support (1 pcs)
- floor U-profile (1 pcs)

| Product | Code    | Α      | В       | С      | Price |
|---------|---------|--------|---------|--------|-------|
| Line 35 | FSS2_35 | 350 mm | 1900 mm | 330 mm |       |
| Line 45 | FSS2_45 | 450 mm | 1900 mm | 330 mm |       |
| Line 55 | FSS2_55 | 550 mm | 1900 mm | 330 mm |       |
| Line 65 | FSS2_65 | 650 mm | 1900 mm | 330 mm |       |