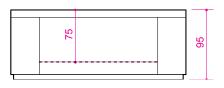

## In- and outdoor minipool

Dimensions: 233 x 233 x 95 cm Net weight: 375 kg Weight with water: 1725 kg Water capacity: 1350 l Floor load: 325 kg/m<sup>2</sup>

|     | Seats             | 5  |  |
|-----|-------------------|----|--|
|     | In lay seats      | 1  |  |
|     | Hydromassage jets | 42 |  |
|     | Ozone jet         | 1  |  |
|     | Pillows           | 3  |  |
|     | Volcano jets      | 1  |  |
| ••• |                   |    |  |