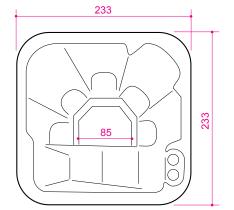

## In- and outdoor minipool

Dimensions: 233 x 233 x 95 cm Net weight: 375 kg Weight with water: 1725 kg Water capacity: 1350 l Floor load: 325 kg/m<sup>2</sup>

|     | Seats             | 5  |  |
|-----|-------------------|----|--|
|     | In lay seats      | 1  |  |
|     | Hydromassage jets | 42 |  |
|     | Ozone jet         | 1  |  |
|     | Pillows           | 3  |  |
|     | Volcano jets      | 1  |  |
| ••• |                   |    |  |