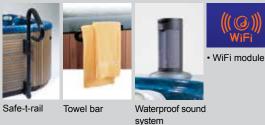

Sunwac9

Waterproof Sound System - AM/FM/CD stereo receiver with remote control, two pop-up speakers and a subwoofer.

Automatic water filling and draining system - enables automatic water filling, maintaining of water level and automatic water draining. NB! Not for outdoor use under freezing temperature.

Aluminium frame - for indoor and built-in installation only. Does not include wooden frame panels.

| Electrical devices | :          | Water devices: |          |  |
|--------------------|------------|----------------|----------|--|
| Voltage            | 230/380 V  | Water filters  | 2 pieces |  |
| Jet pump P1        | 1,6 kW     | Water suctions | 2 pieces |  |
| Jet pump P2        | 1,9/0,4 kW | Drainage       | Ø 50 mm  |  |
| Heater             | 3 kW       | Ozonator       | 0,01 kW  |  |
| LED lighting       | 0,01 kW    |                |          |  |
|                    |            |                |          |  |