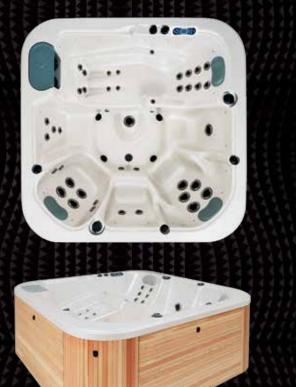

# Honolulu

## In- and outdoor minipool

Dimensions: 233 x 233 x 95 cm Net weight: 375 kg Weight with water: 1725 kg Water capacity: 1350 l Floor load: 325 kg/m<sup>2</sup>

|     | Seats             | 5  |  |
|-----|-------------------|----|--|
|     | In lay seats      | 1  |  |
|     | Hydromassage jets | 42 |  |
|     | Ozone jet         | 1  |  |
|     | Pillows           | 3  |  |
|     | Volcano jets      | 1  |  |
| ••• |                   |    |  |

#### Standard minipool set includes:

- Minipool cover
- Minipool chemical treatment kit
- Chromotherapy lighting (24 RGB LED)
- Replaceable cartridge filters (2 pieces) · Jets with stainless steel covers