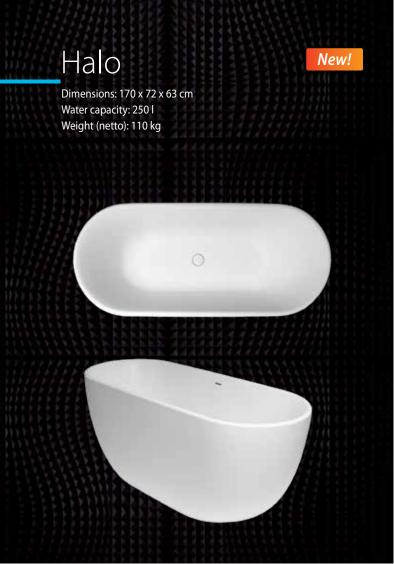

The bath and its front panel made from Xonyx™ massive stone are combined as one form without visible seams. Drain plug with up- and down function of opening-closing is covered with the same Xonyx™ finishing as the bath. Bath is provided with a overflow opening. Massive bathtub is installed on a strong frame with height adjustable legs.