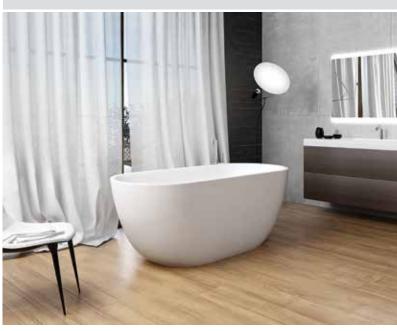

The bath and its front panel made from Xonyx™ massive stone are combined as one form without visible seams. Drain plug with up- and down function of opening-closing is covered with the same Xonyx™ finishing as the bath. Bath is provided with a overflow opening. Massive bathtub is installed on a strong frame with height adjustable legs.