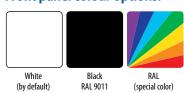

## Front panel colour options:

- $\bullet \, \mathsf{As} \, \mathsf{standard} \, \mathsf{this} \, \mathsf{bath} \, \mathsf{is} \, \mathsf{offered} \, \mathsf{in} \, \mathsf{white} \, \mathsf{finish}.$
- $\bullet \mbox{ Please request if any other color (according to RAL color system) is needed.}$