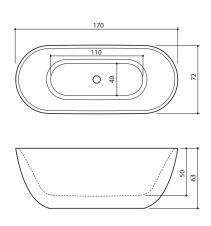

The bath and its front panel made from Xonyx™ massive stone are combined as one form without visible seams. Drain plug with up- and down function of opening-closing is covered with the same Xonyx™ finishing as the bath. Bath is provided with a overflow opening. Massive bathtub is installed on a strong frame with height adjustable legs.