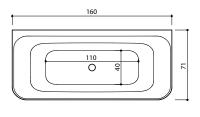

Gamma 160 - serie saving bathroom space by allowing wall and corner installation.

The bath and its front panel made from Xonyx™ massive stone are combined as one form without visible seams. Drain plug with up- and down function of opening-closing is covered with the same Xonyx™ finishing as the bath. Bath is provided with a overflow opening. Massive bathtub is installed on a strong frame with height adjustable legs.