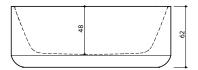

Gamma 160 - serie saving bathroom space by allowing wall and corner installation.

The bath and its front panel made from Xonyx™ massive stone are combined as one form without visible seams. Drain plug with up- and down function of opening-closing is covered with the same Xonyx™ finishing as the bath. Bath is provided with a overflow opening. Massive bathtub is installed on a strong frame with height adjustable legs.