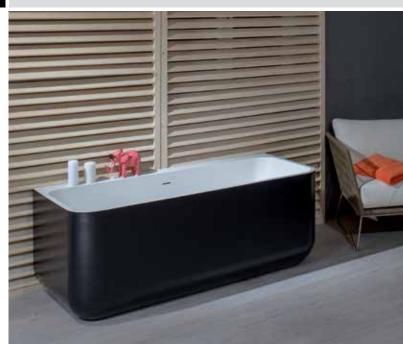

## Front panel colour options:

PS.

As standard this bath is offered in white finish. Black and red colored panels are optionals.
Please request if any other color (according to RAL color system) is needed.