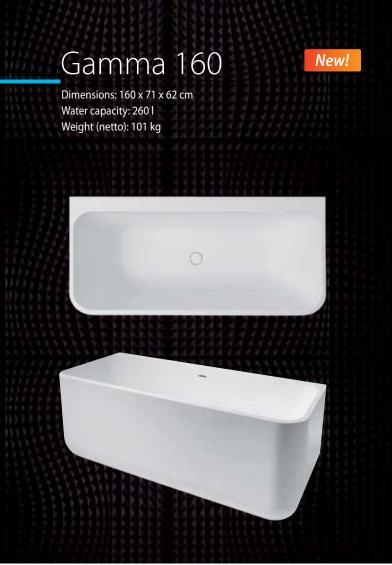

Gamma 160 - serie saving bathroom space by allowing wall and corner installation.

The bath and its front panel made from Xonyx™ massive stone are combined as one form without visible seams. Drain plug with up- and down function of opening-closing is covered with the same Xonyx™ finishing as the bath. Bath is provided with a overflow opening. Massive bathtub is installed on a strong frame with height adjustable legs.