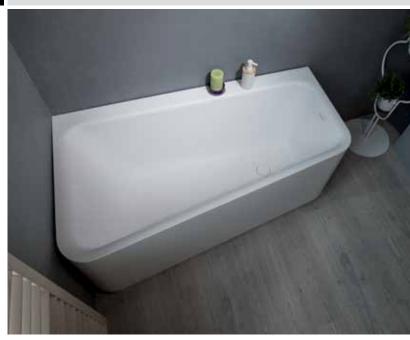

Gamma 150 - serie is created to offer stylish Xonyx massive stone baths for smaller bathrooms and environment conscious bathers.

The bath and its front panel made from Xonyx™ massive stone are combined as one form without visible seams. Drain plug with up- and down function of opening-closing is covered with the same Xonyx<sup>™</sup> finishing as the bath. Bath is provided with a overflow opening. Massive bathtub is installed on a strong frame with height adjustable legs.

## • This bath is offered only as right hand bath.

- As standard this bath is offered in white finish. Black and red colored panels are optionals.
- $\bullet$  Please request if any other color (according to RAL color system) is needed.