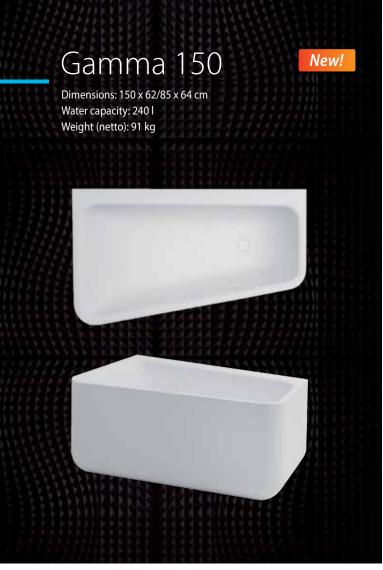

Gamma 150 - serie is created to offer stylish Xonyx massive stone baths for smaller bathrooms and environment conscious bathers.

The bath and its front panel made from Xonyx™ massive stone are combined as one form without visible seams. Drain plug with up- and down function of opening-closing is covered with the same Xonyx<sup>™</sup> finishing as the bath. Bath is provided with a overflow opening. Massive bathtub is installed on a strong frame with height adjustable legs.

## • This bath is offered only as right hand bath.

- As standard this bath is offered in white finish. Black and red colored panels are optionals.
- $\bullet$  Please request if any other color (according to RAL color system) is needed.