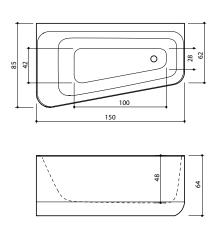

Gamma 150 - serie is created to offer stylish Xonyx massive stone baths for smaller bathrooms and environment conscious bathers.

The bath and its front panel made from Xonyx™ massive stone are combined as one form without visible seams. Drain plug with up- and down function of opening-closing is covered with the same Xonyx<sup>™</sup> finishing as the bath. Bath is provided with a overflow opening. Massive bathtub is installed on a strong frame with height adjustable legs.