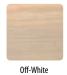

### **Colors of wood finishing:**

Redish Brown

Blueish Grey

Palisander

176

Sample colors of minipool cover:

Grey

Brown