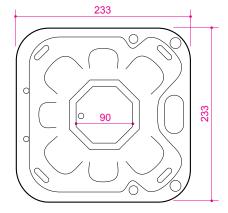

Seats 7 0 In lay seats Hydromassage jets 52 Ozone jet 1 Pillows 4

Stens

Safe-t-rail

Minipool is designed for private consumers and it is not suitable for