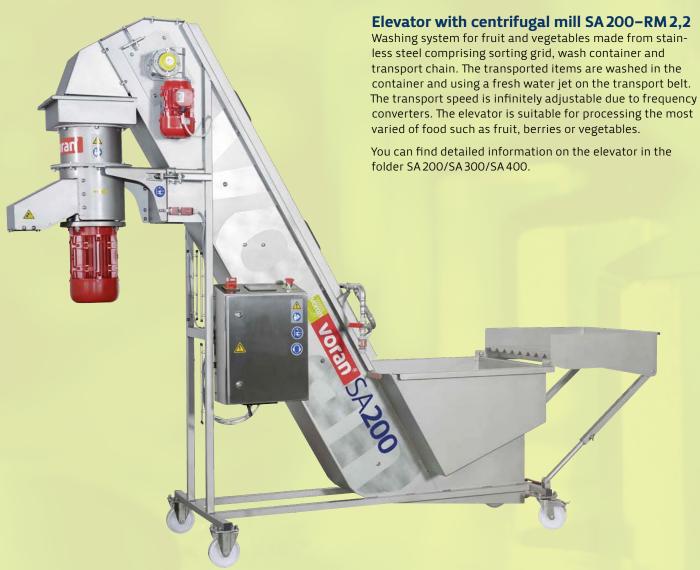

### Continuously high yield

The operation of this belt press is completely automatic and continuous so it only requires a low level of monitoring. The infinite regulation of the press speed and pressure guarantees ideal juice quality and up to 70% yield. It can be used universally for various types of fruit (stones must be removed before pressing), berries, vegetables, herbs and to dehydrate all kinds of ingredients.

During construction the special focus is on the easy accessibility of all of the machine's parts and their simple cleaning. All attachment parts such as dosing boxes, mash guidance, juice guidance sheet, juice container... can be removed without tools. This enables intermediate and final cleaning to be conducted efficiently. All machine parts that are in contact with the food are food-grade.

The whole design is made from stainless steel and therefore meets the highest hygiene requirements for food processing. Low costs for operation and maintenance characterize this machine.

The machine is ready to plug in and can be assembled on a flat surface without foundations. If requested we are happy to make the belt press operational for you.