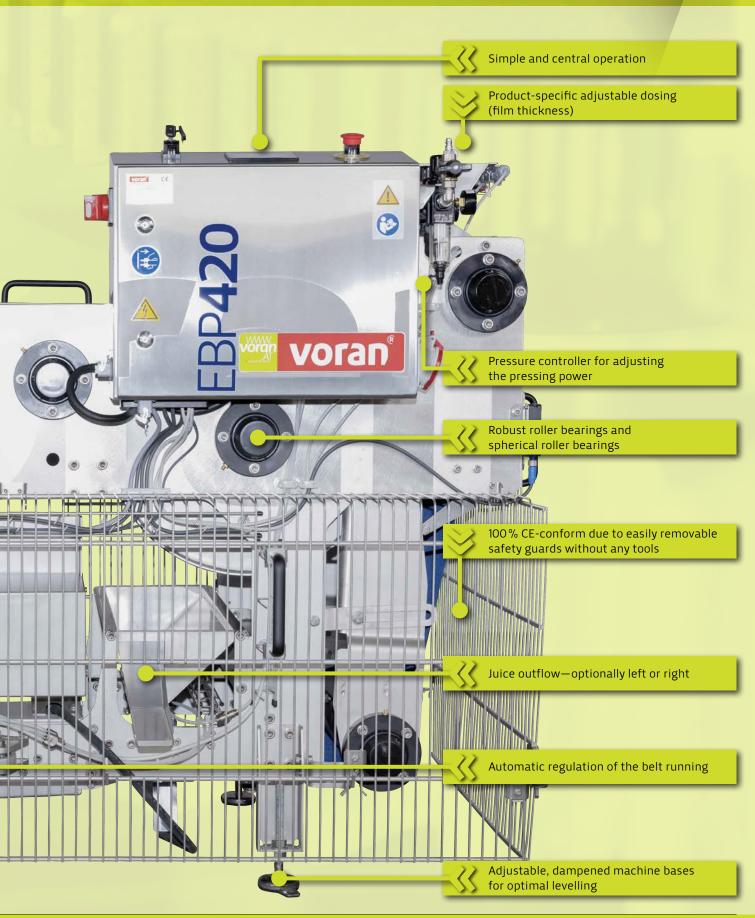

### Continuously high yield

The operation of this belt press is completely automatic and continuous so it only requires a low level of monitoring. The infinite regulation of the press speed and pressure guarantees ideal juice quality and up to 70% yield. It can be used universally for various types of fruit (stones must be removed before pressing), berries, vegetables, herbs and to dehydrate all kinds of ingredients.

During construction the special focus is on the easy accessibility of all of the machine's parts and their simple cleaning. All attachment parts such as dosing boxes, mash guidance, juice guidance sheet, juice container... can be removed without tools. This enables intermediate and final cleaning to be conducted efficiently. All machine parts that are in contact with the food are food-grade.

The whole design is made from stainless steel and therefore meets the highest hygiene requirements for food processing. Low costs for operation and maintenance characterize this machine.

The machine is ready to plug in and can be assembled on a flat surface without foundations. If requested we are happy to make the belt press operational for you.