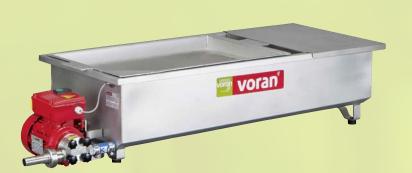

#### Juice collection tank 651

Food grade collection container with 1mm rough sieve. Secure and simple operation using a completely automatic impeller pump.