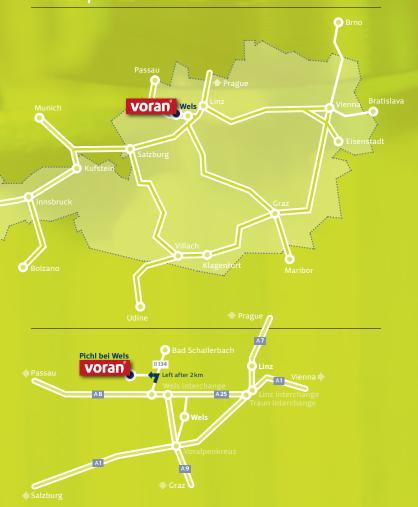

### How to find us

voran business lines

machines

machine construction

plant construction

facades

Voran Maschinen GmbH

Production & Sales
Inn 7

A 4632 Pichl bei Wels

Austria | Europe
T +43 (0) 72 49 / 444-0
F +43 (0) 72 49 / 444-888

office@voran.at · www.voran.at

Service hotline

T +43(0)72 49/444-200