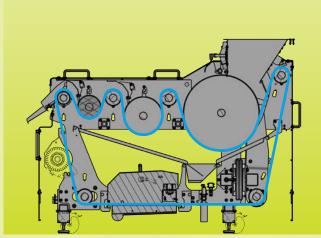

erbs and to dehydrate all kinds of ingredients.

During construction the special focus is on the easy accessibility of all of the machine's parts and their simple cleaning. All attachment parts such as dosing boxes, mash guidance, juice guidance sheet, juice container... can be removed without tools. This enables intermediate and final cleaning to be conducted efficiently. All machine parts that are in contact with the food are food-grade.



The whole design is made from stainless steel and therefore meets the highest hygiene requirements for food processing. Low costs for operation and maintenance characterize this machine.

The machine is ready to plug in and can be assembled on a flat surface without foundations. If requested we are happy to make the belt press operational for you.







vww.voran.at

## Design



## Voran



www.voran.at 5

## **Additions**



#### Juice collection tank 651

Food grade collection container with 1mm rough sieve. Secure and simple operation using a completely automatic impeller pump.



### **Optional accessories**

We rely on trusted branded quality for our accessories.



Compressors



High-pressure cleaners

6 Belt pres EBP42:



## Technical data

### **EBP420**



| Туре                                         | EBP 420                     |
|----------------------------------------------|-----------------------------|
| Nominal output in kg/h*                      | 600                         |
| Belt width/length in mm                      | 420                         |
| Belt speed in m/min                          | 2.1-5.5