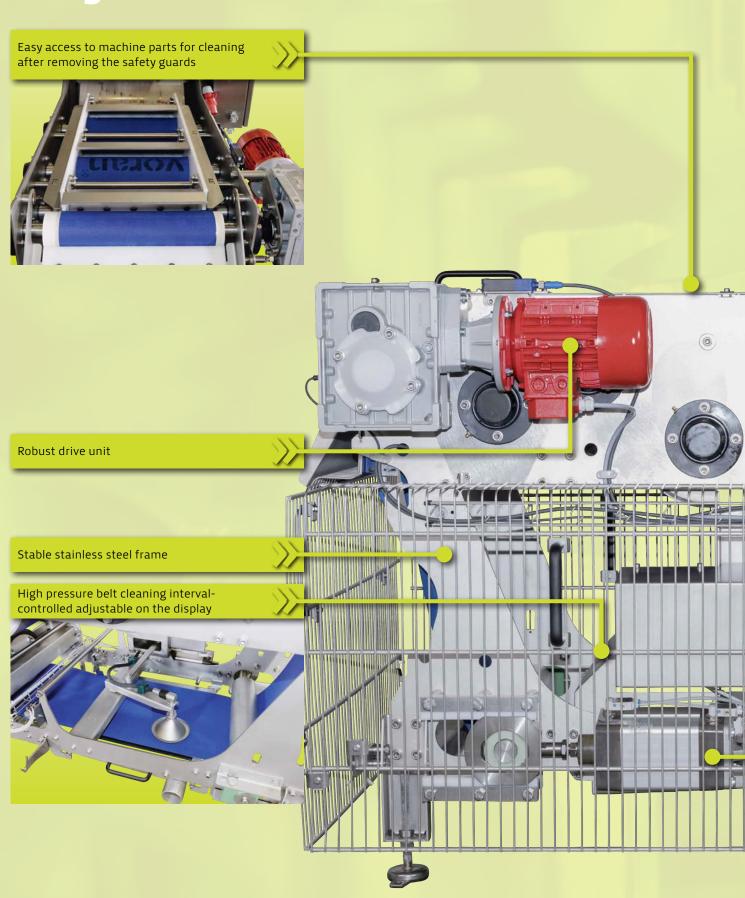

### Continuously high yield

The operation of this belt press is completely automatic and continuous so it only requires a low level of monitoring. The infinite regulation of the press speed and pressure guarantees ideal juice quality and up to 70% yield. It can be used universally for various types of fruit (stones must be removed before pressing), berries, vegetables, herbs and to dehydrate all kinds of ingredients.

During construction the special focus is on the easy accessibility of all of the machine's parts and their simple cleaning. All attachment parts such as dosing boxes, mash guidance, juice guidance sheet, juice container... can be removed without tools. This enables intermediate and final cleaning to be conducted efficiently. All machine parts that are in contact with the food are food-grade.

The whole design is made from stainless steel and therefore meets the highest hygiene requirements for food processing. Low costs for operation and maintenance characterize this machine.

The machine is ready to plug in and can be assembled on a flat surface without foundations. If requested we are happy to make the belt press operational for you.