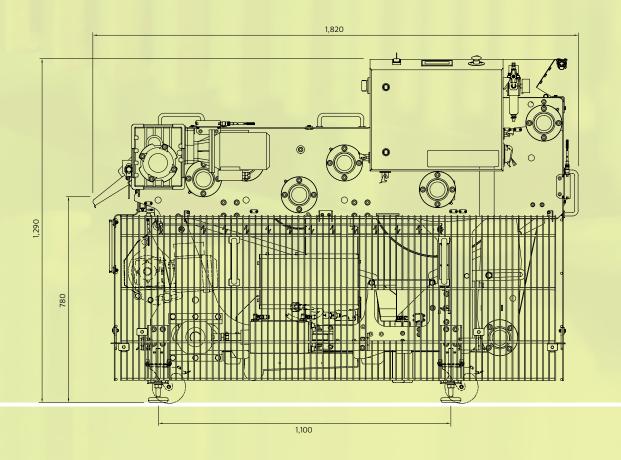

### **EBP420**

| Туре                                         | EBP 420                     |
|----------------------------------------------|-----------------------------|
| Nominal output in kg/h*                      | 600                         |
| Belt width/length in mm                      | 420                         |
| Belt speed in m/min                          | 2.1-5.5 (continuously)      |
| Contact time in min                          | 0.4 – 1                     |
| Drive power/belt cleaning in kW              | 0.75 / 0.37                 |
| Electrical connection**                      | 400 V / 50 Hz (three-phase) |
| Minimum fusing in Ampere                     | 16                          |
| Connector                                    | CEE 16 A 6h                 |
| Water consumption for belt cleaning in I/min | 12                          |
| Height mash acceptance in mm                 | 1,290                       |
| Height dispensary in mm                      | 780                         |
| Dimension length/width/height in mm          | 1,820/1,090/1,290           |
| Design***                                    | Stainless steel             |
| Total weight in kg                           | 550                         |