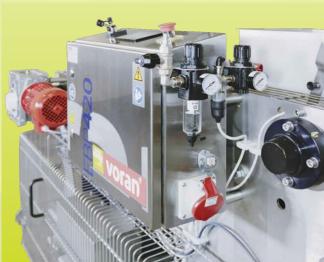

## Technical data

### **EBP420**

| Туре                                         | EBP 420                     |
|----------------------------------------------|-----------------------------|
| Nominal output in kg/h*                      | 600                         |
| Belt width/length in mm                      | 420                         |
| Belt speed in m/min                          | 2.1-5.5 (continuously)      |
| Contact time in min                          | 0.4 – 1                     |
| Drive power/belt cleaning in kW              | 0.75 / 0.37                 |
| Electrical connection**                      | 400 V / 50 Hz (three-phase) |
| Minimum fusing in Ampere                     | 16                          |
| Connector                                    | CEE 16 A 6h                 |
| Water consumption for belt cleaning in I/min | 12                          |
| Height mash acceptance in mm                 | 1,290                       |
| Height dispensary in mm                      | 780                         |
| Dimension length/width/height in mm          | 1,820/1,090/1,290           |
| Design***                                    | Stainless steel             |
| Total weight in kg                           | 550                         |