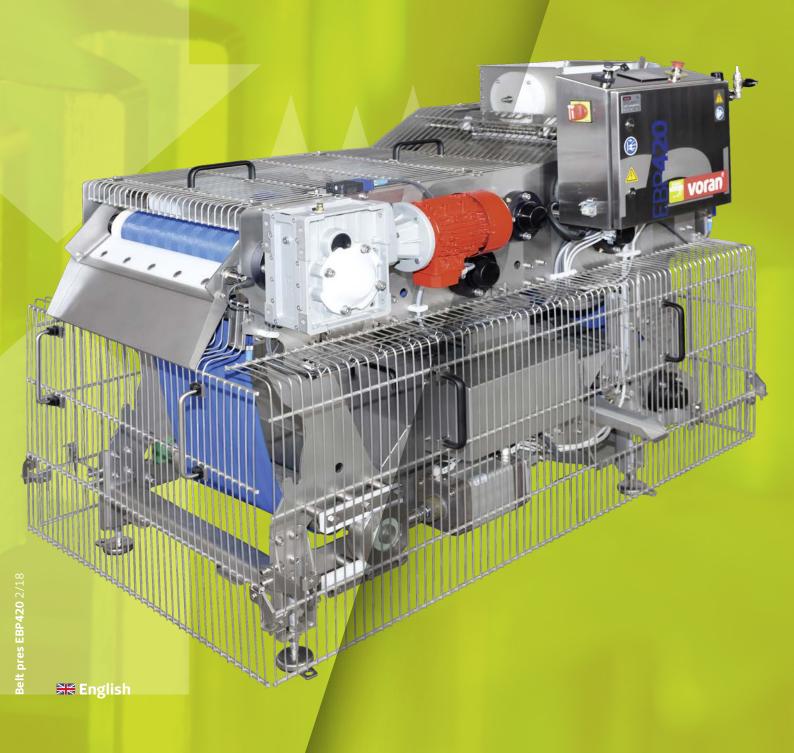

# Belt press EBP420

### Continuously high yield

The operation of this belt press is completely automatic and continuous so it only requires a low level of monitoring. The infinite regulation of the press speed and pressure guarantees ideal juice quality and up to 70% yield. It can be used universally for various types of fruit (stones must be removed before pressing), berries, vegetables, herbs and to dehydrate all kinds of ingredients.

During construction the special focus is on the easy accessibility of all of the machine's parts and their simple cleaning. All attachment parts such as dosing boxes, mash guidance, juice guidance sheet, juice container... can be removed without tools. This enables intermediate and final cleaning to be conducted efficiently. All machine parts that are in contact with the food are food-grade.

The whole design is made from stainless steel and therefore meets the highest hygiene requirements for food processing. Low costs for operation and maintenance characterize this machine.

The machine is ready to plug in and can be assembled on a flat surface without foundations. If requested we are happy to make the belt press operational for you.