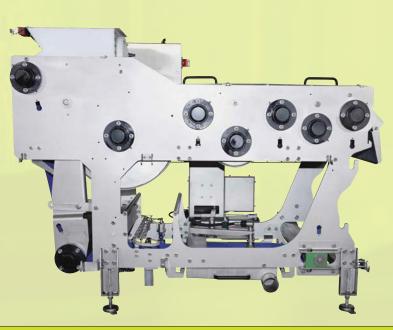

## Design

### Continuously high yield

The operation of this belt press is completely automatic and continuous so it only requires a low level of monitoring. The infinite regulation of the press speed and pressure guarantees ideal juice quality and up to 70% yield. It can be used universally for various types of fruit (stones must be removed before pressing), berries, vegetables, herbs and to dehydrate all kinds of ingredients.

During construction the special focus is on the easy accessibility of all of the machine's parts and their simple cleaning. All attachment parts such as dosing boxes, mash guidance, juice guidance sheet, juice container... can be removed without tools. This enables intermediate and final cleaning to be conducted efficiently. All machine parts that are in contact with the food are food-grade.