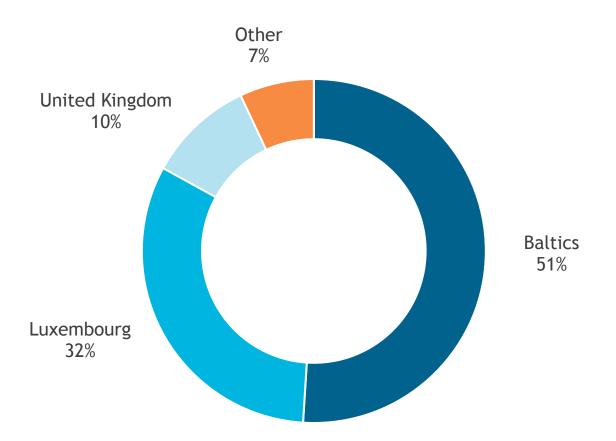

#### LPs investing in Baltics funds Geographic diversification?

Origin of LPs investing in Baltics Funds (2014 - 2018)

THE VOICE OF PRIVATE CAPITAL VENTURE CAPITAL PRIVATE EQUITY INFRASTRUCTURE LONG TERM INVESTORS