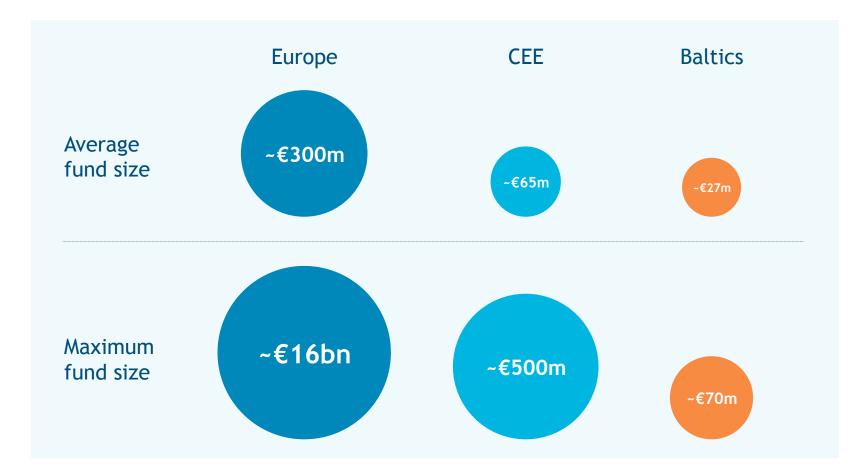

#### Private Equity funds sizes 2007 - 2018 Average and maximum sizes of funds

Source: Invest Europe / EDC