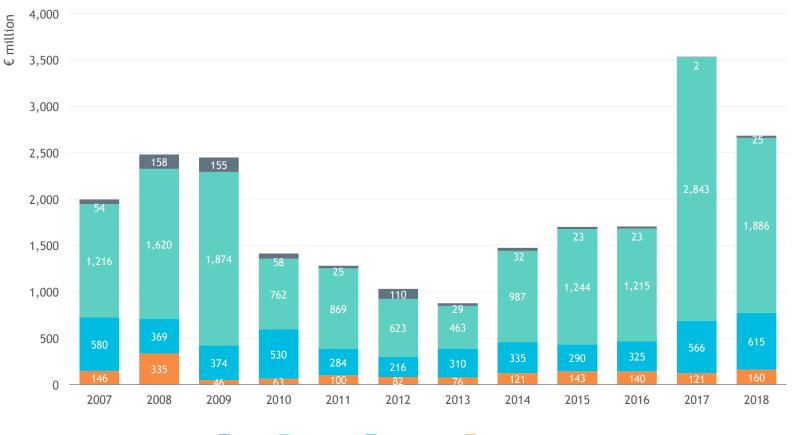

#### 2007-2018 Investments in CEE portfolio companies Investments by stage - incremental amount

Other\* Buyout fund Growth capital Venture capital

\*Other includes Rescue/Turnaround and Replacement capital Source: Invest Europe / EDC