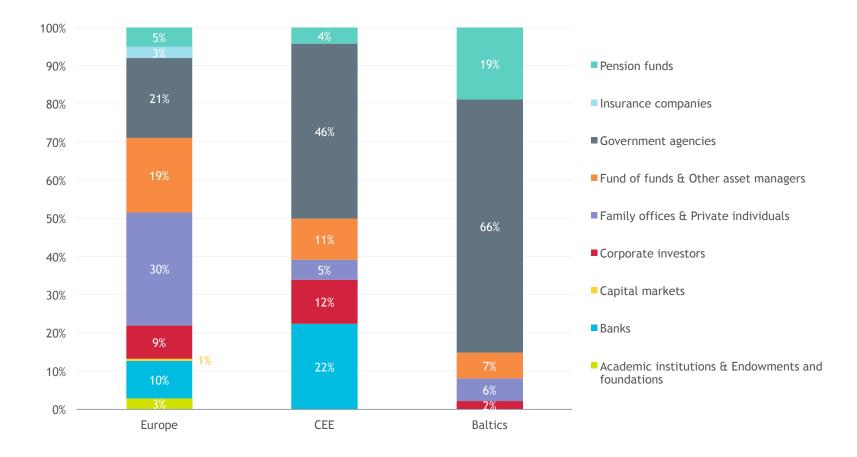

#### LPs investing in Baltics funds Geographic diversification?

Origin of LPs investing in Baltics Funds (2014 - 2018)

THE VOICE OF PRIVATE CAPITAL VENTURE CAPITAL PRIVATE EQUITY INFRASTRUCTURE LONG TERM INVESTORS