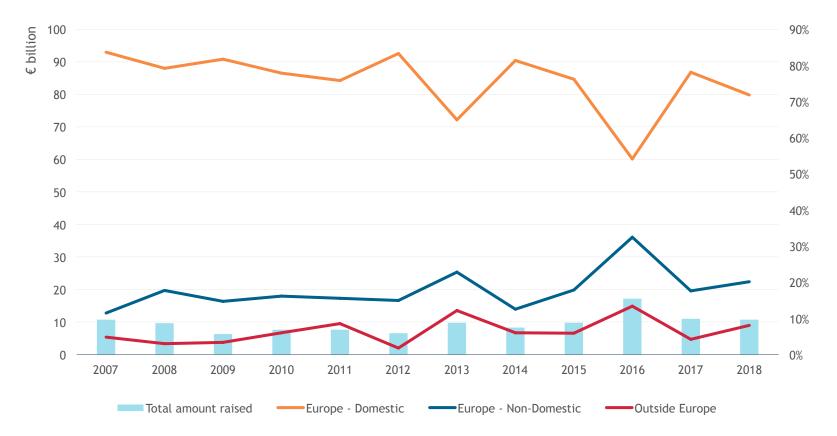

#### € billion 100 90 80 70 60 50 40 30 20 10 0 2007 2008 2009 2010 2011 2012 2013 2014 2015 2016 2017 2018 Europe - Domestic Europe - Non-Domestic Total amount raised Outside Europe

#### All Private Equity Fundraising

Source: Invest Europe / EDC

90%

80%

70%

60%

50%

40%