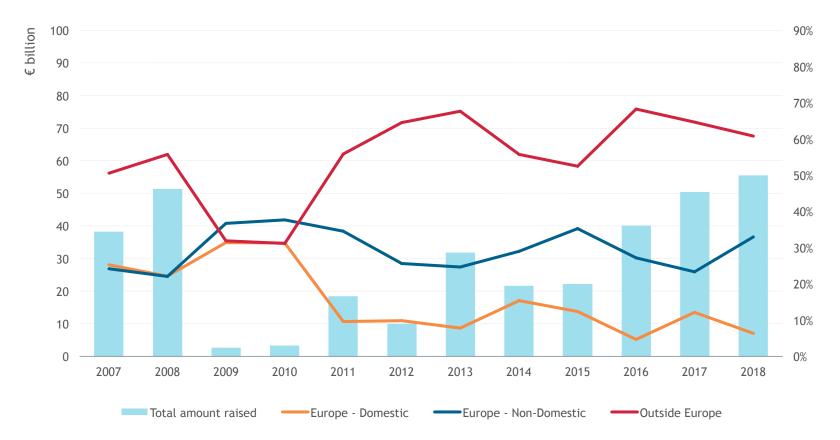

#### € billion 100 90 80 70 60 50 40 30 20 10 0 2007 2008 2009 2010 2011 2012 2013 2014 2015 2016 2017 2018 Europe - Domestic Europe - Non-Domestic Total amount raised Outside Europe

#### All Private Equity Fundraising

Source: Invest Europe / EDC

90%

80%

70%

60%

50%

40%