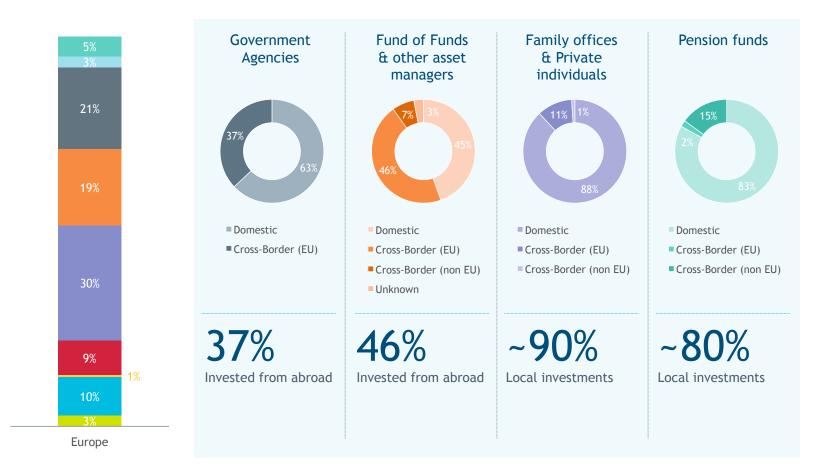

#### LPs investing in Baltics funds Geographic diversification?

Origin of LPs investing in Baltics Funds (2014 - 2018)

THE VOICE OF PRIVATE CAPITAL VENTURE CAPITAL PRIVATE EQUITY INFRASTRUCTURE LONG TERM INVESTORS