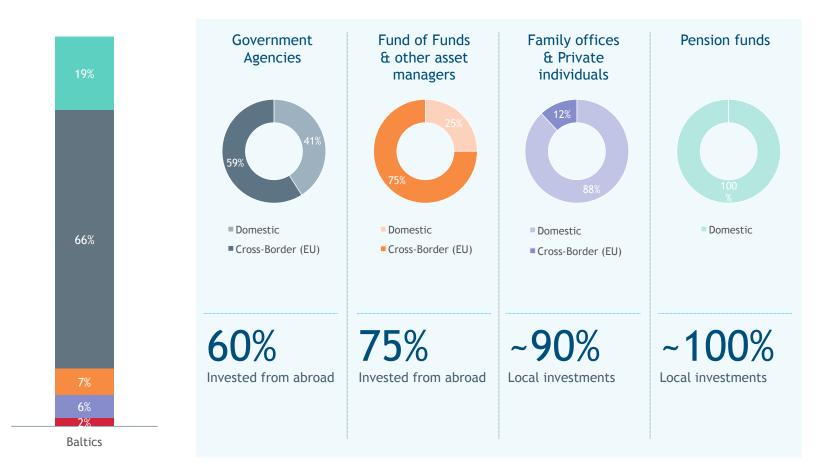

#### LPs investing in Baltics funds Geographic diversification?

Origin of LPs investing in Baltics Funds (2014 - 2018)

THE VOICE OF PRIVATE CAPITAL VENTURE CAPITAL PRIVATE EQUITY INFRASTRUCTURE LONG TERM INVESTORS