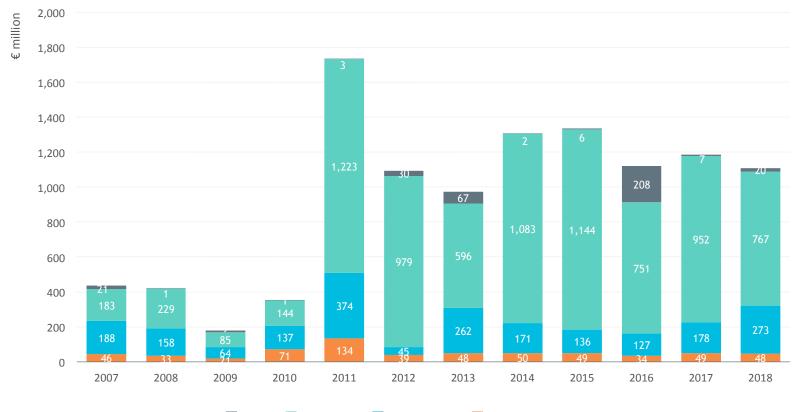

#### 2007-2018 Exits of CEE portfolio companies Divestments by stage - amount at historical cost

Other\* Buyout fund Growth capital Venture capital

\*Other includes Rescue/Turnaround and Replacement capital Source: Invest Europe / EDC