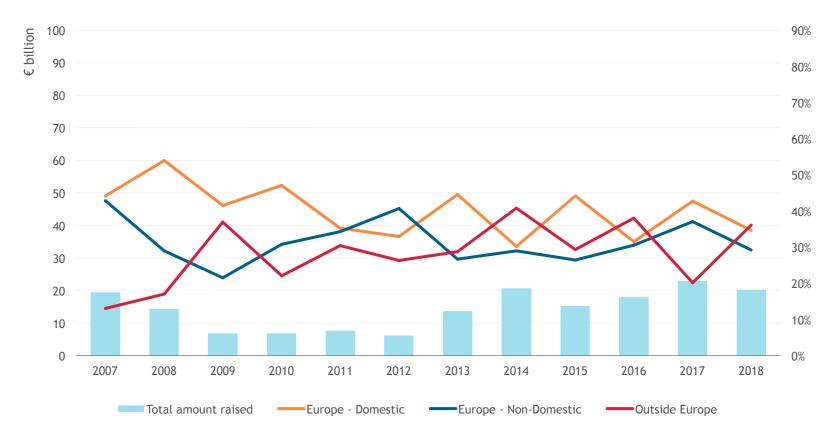

07-2018 Exits of CEE portfolio companies Divestments by stage - amount at historical cost



Other\* Buyout fund Growth capital Venture capital

\*Other includes Rescue/Turnaround and Replacement capital Source: Invest Europe / EDC

#### 2007-2018 Fundraising by CEE funds Fundraising by stage - incremental closing





THE VOICE OF PRIVATE CAPITAL VENTURE CAPITAL PRIVATE EQUITY INFRASTRUCTURE LONG TERM INVESTOR

## Attracting x-border capital



#### € billion 100 90 80 70 60 50 40 30 20 10 0 2007 2008 2009 2010 2011 2012 2013 2014 2015 2016 2017 2018 Europe - Domestic Europe - Non-Domestic Total amount raised Outside Europe

#### All Private Equity Fundraising

Source: Invest Europe / EDC

90%

80%

70%

60%

50%

40%

30%

20%

10%

0%

#### Fund size: > €1bn



Fund size: €250m - €1bn



Fund size: €100m - €250m



Fund size: < €100m



Source: Invest Europe / EDC

#### Private Equity funds sizes 2007 - 2018 Average and maximum sizes of funds



Source: Invest Europe / EDC

#### LPs investing in Baltics funds Geographic diversification?

Origin of LPs investing in Baltics Funds (2014 - 2018)







THE VOICE OF PRIVATE CAPITAL VENTURE CAPITAL PRIVATE EQUITY INFRASTRUCTURE LONG TERM INVESTORS

# Thank you!