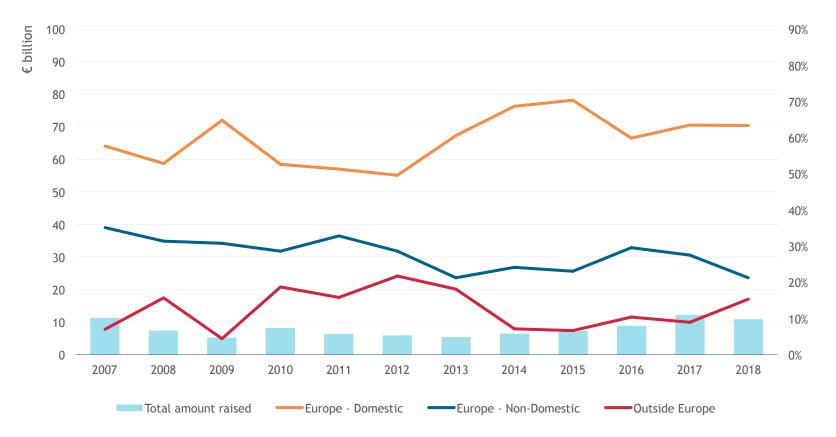

io companies Divestments by stage - amount at historical cost



Other\* Buyout fund Growth capital Venture capital

\*Other includes Rescue/Turnaround and Replacement capital Source: Invest Europe / EDC

#### 2007-2018 Fundraising by CEE funds Fundraising by stage - incremental closing





THE VOICE OF PRIVATE CAPITAL VENTURE CAPITAL PRIVATE EQUITY INFRASTRUCTURE LONG TERM INVESTOR

## Attracting x-border capital



#### € billion 100 90 80 70 60 50 40 30 20 10 0 2007 2008 2009 2010 2011 2012 2013 2014 2015 2016 2017 2018 Europe - Domestic Europe - Non-Domestic Total amount raised Outside Europe

#### All Private Equity Fundraising

Source: Invest Europe / EDC

90%

80%

70%

60%

50%

40%

30%

20%

10%

0%

#### Fund size: > €1bn



Fund size: €250m - €1bn



Fund size: €100m - €250m



Fund size: < €100m



Source: Invest Europe / EDC

#### Private Equity funds sizes 2007 - 2018 Average and maximum sizes of funds



Source: Invest Europe / EDC

#### LPs investing in Baltics funds Geographic diversification?

Origin of LPs investing in Baltics Funds (2014 - 2018)







THE VOICE OF PRIVATE CAPITAL VENTURE CAPITAL PRIVATE EQUITY INFRASTRUCTURE LONG TERM INVESTORS

# Thank you!