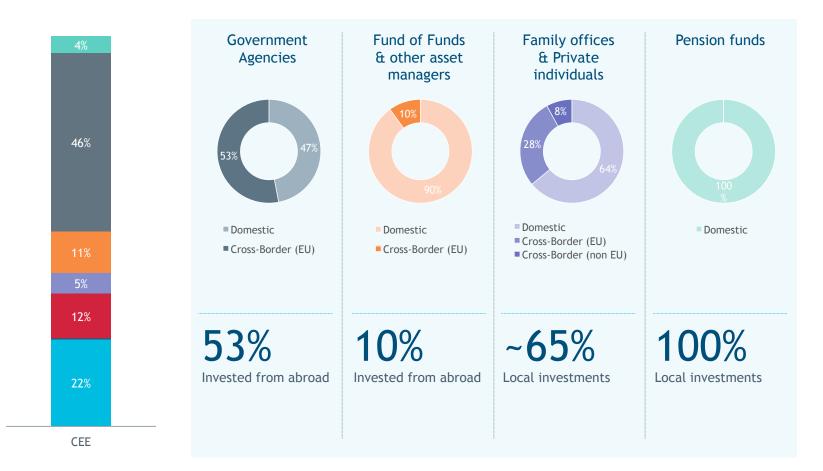

#### LPs investing in Baltics funds Geographic diversification?

Origin of LPs investing in Baltics Funds (2014 - 2018)

THE VOICE OF PRIVATE CAPITAL VENTURE CAPITAL PRIVATE EQUITY INFRASTRUCTURE LONG TERM INVESTORS