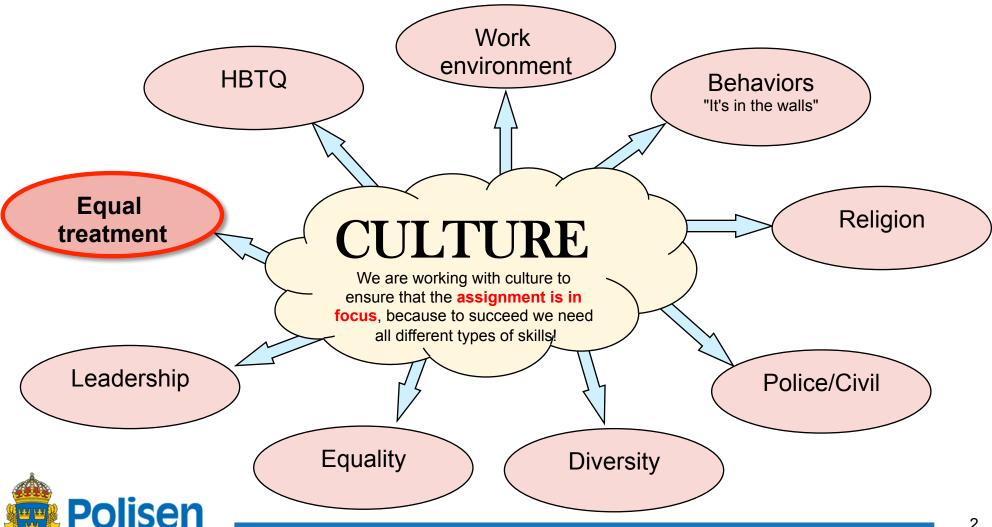

## Why are we working with equality?

 Support equality concepts, not just to be a nice person, but because when you have diversity and equality, performance improves! In all organizations.