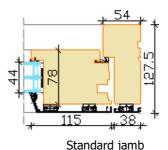

## Outwards opening Scandinavian type wooden-aluminium external door

- Made to Measure Sizes
- Frame 115x54 mm + aluminium cover
- Sash profile thickness 78 mm
- Gasket around the frame
- Timber selection:
  - frame from fingerjointed, knotted or selected laminated pine timber;
  - threshold from oak timber
  - door leaf from laminated pine or oak timber;
- Timber finishing with waterbased paint or stain. Paint according to RAL colour chart, stain according to manufacturer's samples.
- Aluminium finishing: RAL aluminium colour card
- Triple glazing, thickness 44 mm
- Glazing with glazing beads outside, fastened with hidden nails. Sealed with internal and external gasket.
- Glazing bar options:
  - 1. penetrating bars
  - 2. glued on both sides of the glass+slats inside the glazing (Norwegian style)
  - 3. glued on both sides of the glass (Georgian style)
  - 4. decorative bars inside the glazing

- Crossbars 115 mm
- Panels:
  - outside: flush aliminium panel
  - inside:
    - flush insulated panel
    - insulated profile panel (vertical/diagonal/herringbone)
    - raised/moulded panel
    - timber panel