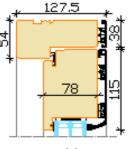

## Outwards opening Scandinavian type wooden-aluminium external door

- Made to Measure Sizes
- Frame 115x54 mm + aluminium cover
- Sash profile thickness 78 mm
- Gasket around the frame
- Timber selection:
  - frame from fingerjointed, knotted or selected laminated pine timber;
  - threshold from oak timber
  - door leaf from laminated pine or oak timber;
- Timber finishing with waterbased paint or stain. Paint according to RAL colour chart, stain according to manufacturer's samples.
- Aluminium finishing: RAL aluminium colour card
- Triple glazing, thickness 44 mm
- Glazing with glazing beads outside, fastened with hidden nails. Sealed with internal and external gasket.
- Glazing bar options:
  - 1. penetrating bars
  - 2. glued on both sides of the glass+slats inside the glazing (Norwegian style)
  - 3. glued on both sides of the glass (Georgian style)
  - 4. decorative bars inside the glazing

## Jamb with Groove