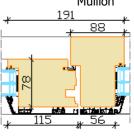

## Outwards opening Scandinavian type wooden-aluminium external door

- Made to Measure Sizes
- Frame 115x54 mm + aluminium cover
- Sash profile thickness 78 mm
- Gasket around the frame
- Timber selection:
  - frame from fingerjointed, knotted or selected laminated pine timber;
  - threshold from oak timber
  - door leaf from laminated pine or oak timber;
- Timber finishing with waterbased paint or stain. Paint according to RAL colour chart, stain according to manufacturer's samples.
- Aluminium finishing: RAL aluminium colour card
- Triple glazing, thickness 44 mm
- Glazing with glazing beads outside, fastened with hidden nails. Sealed with internal and external gasket.
- Glazing bar options:
  - 1. penetrating bars
  - 2. glued on both sides of the glass+slats inside the glazing (Norwegian style)
  - 3. glued on both sides of the glass (Georgian style)
  - 4. decorative bars inside the glazing