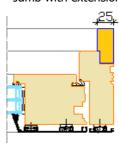

aised/moulded panel
    - timber panel



- 2D adjustable hinges
- Locking mechanism: ASSA 3-point locks (lower doors ASSA 1-point lock)
- Extras:

Jamb extensions, grooves for jamb extension; Special glasses (toughened, laminated, sun protection, self cleaning, pattern etc), various glass spacers Design handles;

Different lock-cylinders, serial key cylinders; Door closer or stopper, letter slot, spy-hole, knocker

Combinations with fixed parts











Single door minimum-maximum Width 840...1180 mm Height 1880...2400 mm, Door leaf weight max 70 kg



Duoble door Active part minimum-maximum Width 795...1135 mm Height 1965...2400 mm, Door leaf weight max 70 kg Passiivse poole minimum-maximum Width 395...1135 mm Height 1965...2400 mm, Door leaf weight max 70 kg

## Jamb with Groove







## Middle part of double door





Transom



TL 048 en 2017/3