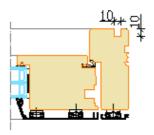

- raised/moulded panel
    - timber panel



- 2D adjustable hinges
- Locking mechanism: ASSA 3-point locks (lower doors ASSA 1-point lock)
- Extras:

Jamb extensions, grooves for jamb extension; Special glasses (toughened, laminated, sun protection, self cleaning, pattern etc), various glass spacers Design handles;

Different lock-cylinders, serial key cylinders; Door closer or stopper, letter slot, spy-hole, knocker

Combinations with fixed parts











Single door minimum-maximum Width 840...1180 mm Height 1880...2400 mm, Door leaf weight max 70 kg



Duoble door Active part minimum-maximum Width 795...1135 mm Height 1965...2400 mm, Door leaf weight max 70 kg Passiivse poole minimum-maximum Width 395...1135 mm Height 1965...2400 mm, Door leaf weight max 70 kg

## Jamb with Groove







## Middle part of double door





Transom



TL 048 en 2017/3