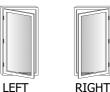

Different lock-cylinders, serial key cylinders; Door closer or stopper, letter slot, spy-hole, knocker

Combinations with fixed parts

Single door minimum-maximum Width 840...1180 mm Height 1880...2400 mm, Door leaf weight max 70 kg