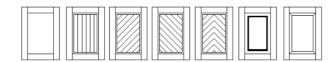

- Crossbars 115 mm
- Panels:
  - outside: flush aliminium panel
  - inside:
    - flush insulated panel
    - insulated profile panel (vertical/diagonal/herringbone)
    - raised/moulded panel
    - timber panel