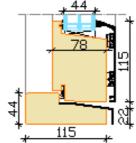

## Outwards opening Scandinavian type wooden-aluminium external door

- Made to Measure Sizes
- Frame 115x54 mm + aluminium cover
- Sash profile thickness 78 mm
- Gasket around the frame
- Timber selection:
  - frame from fingerjointed, knotted or selected laminated pine timber;
  - threshold from oak timber
  - door leaf from laminated pine or oak timber;
- Timber finishing with waterbased paint or stain. Paint according to RAL colour chart, stain according to manufacturer's samples.
- Aluminium finishing: RAL aluminium colour card
- Triple glazing, thickness 44 mm
- Glazing with glazing beads outside, fastened with hidden nails. Sealed with internal and external gasket.
- Glazing bar options:
  - 1. penetrating bars
  - 2. glued on both sides of the glass+slats inside the glazing (Norwegian style)
  - 3. glued on both sides of the glass (Georgian style)
  - 4. decorative bars inside the glazing

## Middle part of double door

Transom

TL 048 en 2017/3