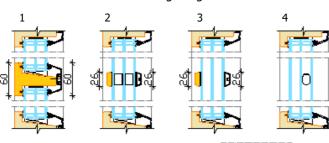

## Outwards opening Scandinavian type wooden-aluminium external door

- Made to Measure Sizes
- Frame 115x54 mm + aluminium cover
- Sash profile thickness 78 mm
- Gasket around the frame
- Timber selection:
  - frame from fingerjointed, knotted or selected laminated pine timber;
  - threshold from oak timber
  - door leaf from laminated pine or oak timber;
- Timber finishing with waterbased paint or stain. Paint according to RAL colour chart, stain according to manufacturer's samples.
- Aluminium finishing: RAL aluminium colour card
- Triple glazing, thickness 44 mm
- Glazing with glazing beads outside, fastened with hidden nails. Sealed with internal and external gasket.
- Glazing bar options:
  - 1. penetrating bars
  - 2. glued on both sides of the glass+slats inside the glazing (Norwegian style)
  - 3. glued on both sides of the glass (Georgian style)
  - 4. decorative bars inside the glazing