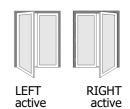

Duoble door Active part minimum-maximum Width 795...1135 mm Height 1965...2400 mm, Door leaf weight max 70 kg Passiivse poole minimum-maximum Width 395...1135 mm Height 1965...2400 mm, Door leaf weight max 70 kg