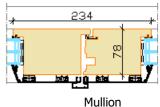

panel



- 2D adjustable hinges
- Locking mechanism: ASSA 3-point locks (lower doors ASSA 1-point lock)
- Extras:

Jamb extensions, grooves for jamb extension; Special glasses (toughened, laminated, sun protection, self cleaning, pattern etc), various glass spacers Design handles;

Different lock-cylinders, serial key cylinders; Door closer or stopper, letter slot, spy-hole, knocker

Combinations with fixed parts











Single door minimum-maximum Width 840...1180 mm Height 1880...2400 mm, Door leaf weight max 70 kg



Duoble door Active part minimum-maximum Width 795...1135 mm Height 1965...2400 mm, Door leaf weight max 70 kg Passiivse poole minimum-maximum Width 395...1135 mm Height 1965...2400 mm, Door leaf weight max 70 kg

## Jamb with Groove







## Middle part of double door





Transom



TL 048 en 2017/3