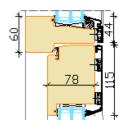

## Outwards opening Scandinavian type wooden-aluminium external door

- Made to Measure Sizes
- Frame 115x54 mm + aluminium cover
- Sash profile thickness 78 mm
- Gasket around the frame
- Timber selection:
  - frame from fingerjointed, knotted or selected laminated pine timber;
  - threshold from oak timber
  - door leaf from laminated pine or oak timber;
- Timber finishing with waterbased paint or stain. Paint according to RAL colour chart, stain according to manufacturer's samples.
- Aluminium finishing: RAL aluminium colour card
- Triple glazing, thickness 44 mm
- Glazing with glazing beads outside, fastened with hidden nails. Sealed with internal and external gasket.
- Glazing bar options:
  - 1. penetrating bars
  - 2. glued on both sides of the glass+slats inside the glazing (Norwegian style)
  - 3. glued on both sides of the glass (Georgian style)
  - 4. decorative bars inside the glazing

- Crossbars 115 mm
- Panels:
  - outside: flush aliminium panel
  - inside:
    - flush insulated panel
    - insulated profile panel (vertical/diagonal/herringbone)
    - raised/moulded panel
    - timber panel