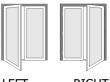

## OPENINGS Views from outside

Single door minimum-maximum Width 835...1175 mm Height 1830...2400 mm,

Door leaf weight max 70 kg

LEFT RIGHT active

Duoble door
Active part
minimum-maximum
Width 790...1130 mm
Height 1941...2400 mm,
Door leaf weight max 70 kg
Passive part
minimum-maximum
Width 200 1120 max

minimum-maximum Width 390...1130 mm Height 1941...2400 mm, Door leaf weight max 70 kg

Middle part of double door

Mullion

Transom

TL 047 en 2017/3