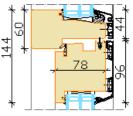

## Outwards openig Scandinavian type wooden-aluminium balcony door

- Made to Measure Sizes
- Frame 115x54 mm + aluminium cover
- Sash profile thickness 78 mm
- Gasket around the frame
- Timber selection:
  - frame from fingerjointed, knotted or selected laminated pine timber;
  - threshold from oak timber;
  - door leaf from laminated pine or oak timber
- Timber finishing with waterbased paint or stain. Paint according to RAL colour chart, stain according to manufacturer's samples.
- Aluminium finishing: RAL aluminium colour card
- Triple glazing, thickness 44 mm
- Glazing with glazing beads outside, fastened with hidden nails. Sealed with internal and external gasket
- Glazing bar options:
  - 1. penetrating bars
  - glued on both sides of the glass+slats inside the glazing (Norwegian style)
  - 3. glued on both sides of the glass (Georgian style)
  - 4. decorative bars inside the glazing