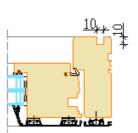

## Outwards openig Scandinavian type wooden-aluminium balcony door

- Made to Measure Sizes
- Frame 115x54 mm + aluminium cover
- Sash profile thickness 78 mm
- Gasket around the frame
- Timber selection:
  - frame from fingerjointed, knotted or selected laminated pine timber;
  - threshold from oak timber;
  - door leaf from laminated pine or oak timber
- Timber finishing with waterbased paint or stain. Paint according to RAL colour chart, stain according to manufacturer's samples.
- Aluminium finishing: RAL aluminium colour card
- Triple glazing, thickness 44 mm
- Glazing with glazing beads outside, fastened with hidden nails. Sealed with internal and external gasket
- Glazing bar options:
  - 1. penetrating bars
  - glued on both sides of the glass+slats inside the glazing (Norwegian style)
  - 3. glued on both sides of the glass (Georgian style)
  - 4. decorative bars inside the glazing

- Crossbars 115 mm
- Panels:
  - outside: flush aliminium panel
  - inside:
    - flush insulated panel
    - insulated profile panel (vertical/diagonal/herringbone)
    - raised/moulded panel
    - timber panel