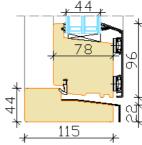

## Outwards openig Scandinavian type wooden-aluminium balcony door

- Made to Measure Sizes
- Frame 115x54 mm + aluminium cover
- Sash profile thickness 78 mm
- Gasket around the frame
- Timber selection:
  - frame from fingerjointed, knotted or selected laminated pine timber;
  - threshold from oak timber;
  - door leaf from laminated pine or oak timber
- Timber finishing with waterbased paint or stain. Paint according to RAL colour chart, stain according to manufacturer's samples.
- Aluminium finishing: RAL aluminium colour card
- Triple glazing, thickness 44 mm
- Glazing with glazing beads outside, fastened with hidden nails. Sealed with internal and external gasket
- Glazing bar options:
  - 1. penetrating bars
  - glued on both sides of the glass+slats inside the glazing (Norwegian style)
  - 3. glued on both sides of the glass (Georgian style)
  - 4. decorative bars inside the glazing