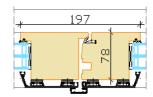

## Outwards openig Scandinavian type wooden-aluminium balcony door

- Made to Measure Sizes
- Frame 115x54 mm + aluminium cover
- Sash profile thickness 78 mm
- Gasket around the frame
- Timber selection:
  - frame from fingerjointed, knotted or selected laminated pine timber;
  - threshold from oak timber;
  - door leaf from laminated pine or oak timber
- Timber finishing with waterbased paint or stain. Paint according to RAL colour chart, stain according to manufacturer's samples.
- Aluminium finishing: RAL aluminium colour card
- Triple glazing, thickness 44 mm
- Glazing with glazing beads outside, fastened with hidden nails. Sealed with internal and external gasket
- Glazing bar options:
  - 1. penetrating bars
  - glued on both sides of the glass+slats inside the glazing (Norwegian style)
  - 3. glued on both sides of the glass (Georgian style)
  - 4. decorative bars inside the glazing