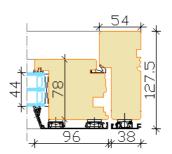

## Outwards openig Scandinavian type wooden-aluminium balcony door

- Made to Measure Sizes
- Frame 115x54 mm + aluminium cover
- Sash profile thickness 78 mm
- Gasket around the frame
- Timber selection:
  - frame from fingerjointed, knotted or selected laminated pine timber;
  - threshold from oak timber;
  - door leaf from laminated pine or oak timber
- Timber finishing with waterbased paint or stain. Paint according to RAL colour chart, stain according to manufacturer's samples.
- Aluminium finishing: RAL aluminium colour card
- Triple glazing, thickness 44 mm
- Glazing with glazing beads outside, fastened with hidden nails. Sealed with internal and external gasket
- Glazing bar options:
  - 1. penetrating bars
  - glued on both sides of the glass+slats inside the glazing (Norwegian style)
  - 3. glued on both sides of the glass (Georgian style)
  - 4. decorative bars inside the glazing

- Crossbars 115 mm
- Panels:
  - outside: flush aliminium panel
  - inside:
    - flush insulated panel
    - insulated profile panel (vertical/diagonal/herringbone)
    - raised/moulded panel
    - timber panel