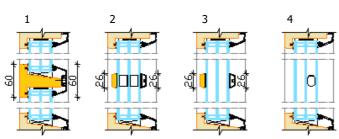

## Outwards openig Scandinavian type wooden-aluminium balcony door

- Made to Measure Sizes
- Frame 115x54 mm + aluminium cover
- Sash profile thickness 78 mm
- Gasket around the frame
- Timber selection:
  - frame from fingerjointed, knotted or selected laminated pine timber;
  - threshold from oak timber;
  - door leaf from laminated pine or oak timber
- Timber finishing with waterbased paint or stain. Paint according to RAL colour chart, stain according to manufacturer's samples.
- Aluminium finishing: RAL aluminium colour card
- Triple glazing, thickness 44 mm
- Glazing with glazing beads outside, fastened with hidden nails. Sealed with internal and external gasket
- Glazing bar options:
  - 1. penetrating bars
  - glued on both sides of the glass+slats inside the glazing (Norwegian style)
  - 3. glued on both sides of the glass (Georgian style)
  - 4. decorative bars inside the glazing