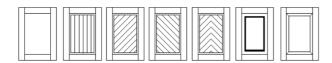

- Crossbars 115 mm
- Panels:
  - outside: flush aliminium panel
  - inside:
    - flush insulated panel
    - insulated profile panel (vertical/diagonal/herringbone)
    - raised/moulded panel
    - timber panel