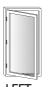

## OPENINGS Views from outside

Single door minimum-maximum Width 835...1175 mm Height 1830...2400 mm,

Door leaf weight max 70 kg

LEFT RIGHT active

Duoble door
Active part
minimum-maximum
Width 790...1130 mm
Height 1941...2400 mm,
Door leaf weight max 70 kg
Passive part
minimum-maximum
Width 200 1120 max