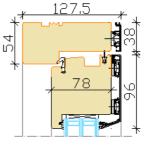

## Outwards openig Scandinavian type wooden-aluminium balcony door

- Made to Measure Sizes
- Frame 115x54 mm + aluminium cover
- Sash profile thickness 78 mm
- Gasket around the frame
- Timber selection:
  - frame from fingerjointed, knotted or selected laminated pine timber;
  - threshold from oak timber;
  - door leaf from laminated pine or oak timber
- Timber finishing with waterbased paint or stain. Paint according to RAL colour chart, stain according to manufacturer's samples.
- Aluminium finishing: RAL aluminium colour card
- Triple glazing, thickness 44 mm
- Glazing with glazing beads outside, fastened with hidden nails. Sealed with internal and external gasket
- Glazing bar options:
  - 1. penetrating bars
  - glued on both sides of the glass+slats inside the glazing (Norwegian style)
  - 3. glued on both sides of the glass (Georgian style)
  - 4. decorative bars inside the glazing