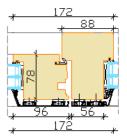

## Outwards openig Scandinavian type wooden-aluminium balcony door

- Made to Measure Sizes
- Frame 115x54 mm + aluminium cover
- Sash profile thickness 78 mm
- Gasket around the frame
- Timber selection:
  - frame from fingerjointed, knotted or selected laminated pine timber;
  - threshold from oak timber;
  - door leaf from laminated pine or oak timber
- Timber finishing with waterbased paint or stain. Paint according to RAL colour chart, stain according to manufacturer's samples.
- Aluminium finishing: RAL aluminium colour card
- Triple glazing, thickness 44 mm
- Glazing with glazing beads outside, fastened with hidden nails. Sealed with internal and external gasket
- Glazing bar options:
  - 1. penetrating bars
  - glued on both sides of the glass+slats inside the glazing (Norwegian style)
  - 3. glued on both sides of the glass (Georgian style)
  - 4. decorative bars inside the glazing

- Crossbars 115 mm
- Panels:
  - outside: flush aliminium panel
  - inside:
    - flush insulated panel
    - insulated profile panel (vertical/diagonal/herringbone)
    - raised/moulded panel
    - timber panel