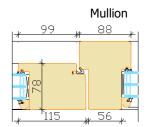

amb extensions, grooves for jamb extension, Special glasses (toughened, laminated, sun protection, self cleaning, pattern etc), various glass spacers, Different lock-cylinders, serial key cylinders, Design handles, Door closer or stopper, letter slot, spy-hole, knocker, timber weather bar, kick plate

• Combinations with fixed parts



Standard jamb



Jamb with groove



## Jamb with extension



OPENINGS Views from outside



Single door minimum-maximum Width 600...1170 mm Height 1880...2400 mm Door leaf weight max 70 kg



LEFT RIGHT active active

Double door Active part minimum-maximum Width 550...1130 mm Height 1965...2400 mm Door leaf weight max 70 kg Passive part minimum-maximum Width 400...1130 mm Height 1965...2400 mm, Door leaf weight max 70 kg

## Middle part of double door