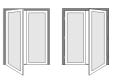

## Jamb with extension

OPENINGS Views from outside

Single door minimum-maximum Width 600...1170 mm Height 1880...2400 mm Door leaf weight max 70 kg

LEFT RIGHT active active

Double door Active part minimum-maximum Width 550...1130 mm Height 1965...2400 mm Door leaf weight max 70 kg Passive part minimum-maximum Width 400...1130 mm Height 1965...2400 mm, Door leaf weight max 70 kg

## Middle part of double door