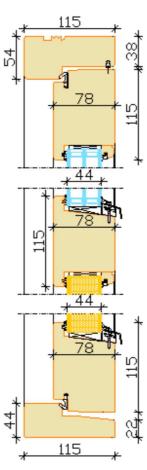

• Combinations with fixed parts

Standard jamb

Jamb with groove

## Jamb with extension

OPENINGS Views from outside

Single door minimum-maximum Width 600...1170 mm Height 1880...2400 mm Door leaf weight max 70 kg

LEFT RIGHT active active

Double door Active part minimum-maximum Width 550...1130 mm Height 1965...2400 mm Door leaf weight max 70 kg Passive part minimum-maximum Width 400...1130 mm Height 1965...2400 mm, Door leaf weight max 70 kg