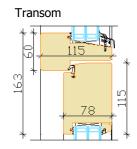

b extensions, grooves for jamb extension, Special glasses (toughened, laminated, sun protection, self cleaning, pattern etc), various glass spacers, Different lock-cylinders, serial key cylinders, Design handles, Door closer or stopper, letter slot, spy-hole, knocker, timber weather bar, kick plate

• Combinations with fixed parts



Standard jamb



Jamb with groove



## Jamb with extension



OPENINGS Views from outside



Single door minimum-maximum Width 600...1170 mm Height 1880...2400 mm Door leaf weight max 70 kg



LEFT RIGHT active active

Double door Active part minimum-maximum Width 550...1130 mm Height 1965...2400 mm Door leaf weight max 70 kg Passive part minimum-maximum Width 400...1130 mm Height 1965...2400 mm, Door leaf weight max 70 kg

## Middle part of double door