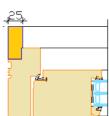

## Jamb with extension

OPENINGS Views from outside

Single door minimum-maximum Width 600...1170 mm Height 1880...2400 mm Door leaf weight max 70 kg

LEFT RIGHT active active

Double door Active part minimum-maximum Width 550...1130 mm Height 1965...2400 mm Door leaf weight max 70 kg Passive part minimum-maximum Width 400...1130 mm Height 1965...2400 mm, Door leaf weight max 70 kg