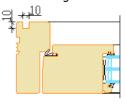

## Jamb with extension

OPENINGS Views from outside

Single door minimum-maximum Width 600...1170 mm Height 1880...2400 mm Door leaf weight max 70 kg

LEFT RIGHT active active

Double door Active part minimum-maximum Width 550...1130 mm Height 1965...2400 mm Door leaf weight max 70 kg Passive part minimum-maximum Width 400...1130 mm Height 1965...2400 mm, Door leaf weight max 70 kg