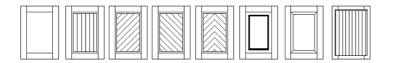

## Aru ED S-78 Modern EX

Outwards opening Scandinavian type wooden external door

- Made to Measure Sizes
- Frame 115x54 mm
- Sash profile thickness 78 mm
- Timber selection:

   frame from fingerjointed, knotted or selected laminated pine timber or laminated oak timber
   threshold from oak timber
  - door leaf from laminated pine or oak timber
- Timber finishing with waterbased paint or stain. Paint according to RAL colour chart, stain according to manufacturer's samples.
- Triple glazing, thickness 44 mm
- Glazing with glazing beads outside, fastened with hidden nails. Sealed with internal and external gasket
- Glazing bar options:
  - penetrating bars
    glued on both sides of the glass+slats inside the glazing
  - (Norwegian style)
  - 3. glued on both sides of the glass (Georgian style)
  - 4. removable on the outside
  - 5. decorative bars inside the glazing
  - 6. bar frame on the hinges (outside)

- Crossbars 115 or 96 mm
- Panels: - insulated flush panel
  - insulated profile panel
  - (vertical/ diagonal/ herringbone)
  - raised/ moulded panel
  - timber profile blanking inside and outside fixed with screws
    timber profile blanking outside, insulated panel or timber
  - panel inside