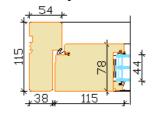

• Combinations with fixed parts

Standard jamb

Jamb with groove

## Jamb with extension

OPENINGS Views from outside

Single door minimum-maximum Width 600...1170 mm Height 1880...2400 mm Door leaf weight max 70 kg

LEFT RIGHT active active

Double door Active part minimum-maximum Width 550...1130 mm Height 1965...2400 mm Door leaf weight max 70 kg Passive part minimum-maximum Width 400...1130 mm Height 1965...2400 mm, Door leaf weight max 70 kg