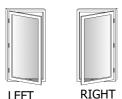

## Jamb with extension

OPENINGS Views from outside

Single door minimum-maximum Width 600...1170 mm Height 1880...2400 mm Door leaf weight max 70 kg

LEFT RIGHT active active

Double door Active part minimum-maximum Width 550...1130 mm Height 1965...2400 mm Door leaf weight max 70 kg Passive part minimum-maximum Width 400...1130 mm Height 1965...2400 mm, Door leaf weight max 70 kg