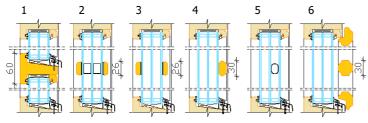

## Jamb with extension

OPENINGS Views from outside

Single door minimum-maximum Width 600...1170 mm Height 1880...2400 mm Door leaf weight max 70 kg

LEFT RIGHT active active

Double door Active part minimum-maximum Width 550...1130 mm Height 1965...2400 mm Door leaf weight max 70 kg Passive part minimum-maximum Width 400...1130 mm Height 1965...2400 mm, Door leaf weight max 70 kg