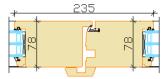

Jamb extensions, grooves for jamb extension, Special glasses (toughened, laminated, sun protection, self cleaning, pattern etc), various glass spacers, Different lock-cylinders, serial key cylinders, Design handles, Door closer or stopper, letter slot, spy-hole, knocker, timber weather bar, kick plate

• Combinations with fixed parts



Standard jamb



Jamb with groove



## Jamb with extension



OPENINGS Views from outside



Single door minimum-maximum Width 600...1170 mm Height 1880...2400 mm Door leaf weight max 70 kg



LEFT RIGHT active active

Double door Active part minimum-maximum Width 550...1130 mm Height 1965...2400 mm Door leaf weight max 70 kg Passive part minimum-maximum Width 400...1130 mm Height 1965...2400 mm, Door leaf weight max 70 kg

## Middle part of double door