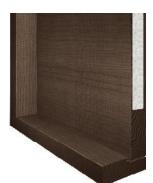

## A painted external flush door

The different layers of the door leaf are pressed onto a deep-impregnated laminated timber frame that has insulation in between. The jamb is made of pine or oak.