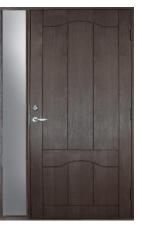

The external flush door "Aru ED Flush-2 EX" is an outward opening door with double seals. The insulated flush door pressed on a timber frame is a suitable choice for a modern building. The door is finished either by paint or covered with veneer. Different patterns and glazing openings are available according to the customer's preference.

## A veneered patterned external flush door

Single-leaf external door

An external door with glazing

An external door with an additional open able door leaf

An external door with a fixed side light