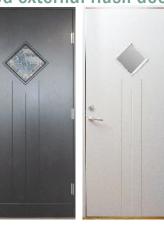

The external flush door "Aru ED Flush-2 EX" is an outward opening door with double seals. The insulated flush door pressed on a timber frame is a suitable choice for a modern building. The door is finished either by paint or covered with veneer. Different patterns and glazing openings are available according to the customer's preference.

## A veneered patterned external flush door

Single-leaf external door

An external door with glazing

An external door with an additional open able door leaf

An external door with a fixed side light