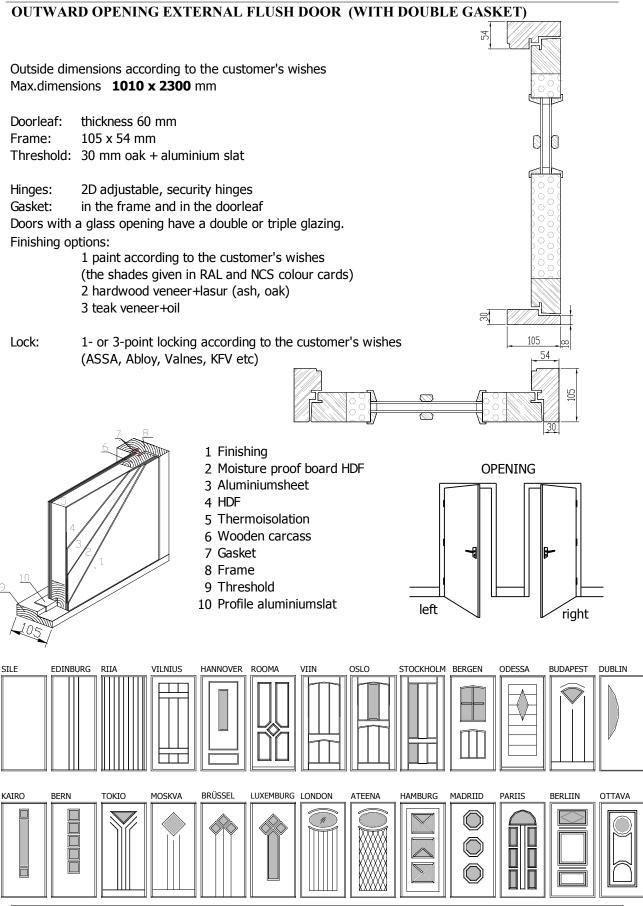

The external flush door "Aru ED Flush-2 EX" is an outward opening door with double seals. The insulated flush door pressed on a timber frame is a suitable choice for a modern building. The door is finished either by paint or covered with veneer. Different patterns and glazing openings are available according to the customer's preference.

## A painted external flush door

The different layers of the door leaf are pressed onto a deep-impregnated laminated timber frame that has insulation in between. The jamb is made of pine or oak.