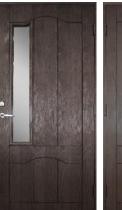

## A veneered patterned external flush door

Single-leaf external door

An external door with glazing

An external door with an additional open able door leaf

An external door with a fixed side light