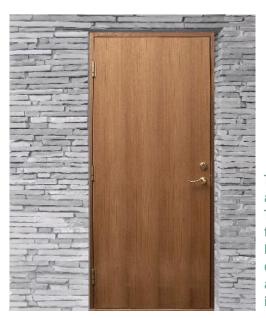

The external flush door "Aru ED Flush-2 EX" is an outward opening door with double seals. The insulated flush door pressed on a timber frame is a suitable choice for a modern building. The door is finished either by paint or covered with veneer. Different patterns and glazing openings are available according to the customer's preference.

## A painted external flush door

The different layers of the door leaf are pressed onto a deep-impregnated laminated timber frame that has insulation in between. The jamb is made of pine or oak.