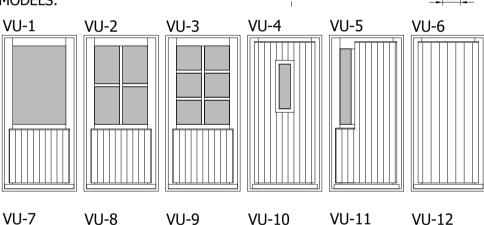

# Aru ED 50 PROF E

# **ARU Joinery**

www.arujoinery.com



"Aru ED 50 PROF EX" is an outward opening insulated external door with a 50 mm timber sash and a profile blanking. The design is suitable for use in renovated buildings, country houses and cottages. Using this method the customer can achieve a bespoke design.

# Painted or stained external doors with profile blanking.











The top of the profile blanking is covered with a timber



A stained external door made of selected



A stained external door made of knotted pine

# **Aru ED 50 PROF EX**



### OUTWARD OPENING PROFILE BLANKING EXTERNAL DOOR



(Assa, Abloy, KFV, etc.) Outside dimensions according to the customer's wishes



50

### MODELS: