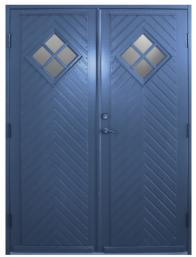

# Painted or stained external doors with profile blanking.

The top of the profile blanking is covered with a timber

A stained external door made of selected

A stained external door made of knotted pine