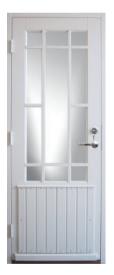

# Painted or stained external doors with profile blanking.

The top of the profile blanking is covered with a timber

A stained external door made of selected

A stained external door made of knotted pine