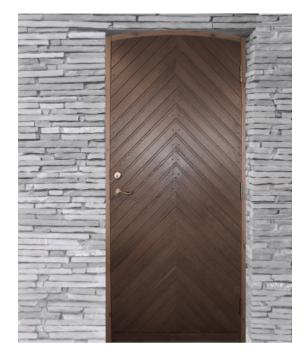

# Painted or stained external doors with profile blanking.

The top of the profile blanking is covered with a timber

A stained external door made of selected

A stained external door made of knotted pine