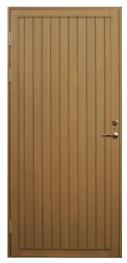

# Painted or stained external doors with profile blanking.

The top of the profile blanking is covered with a timber

A stained external door made of selected

A stained external door made of knotted pine