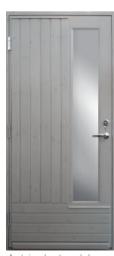

# Painted or stained external doors with profile blanking.

The top of the profile blanking is covered with a timber

A stained external door made of selected

A stained external door made of knotted pine