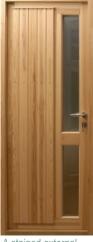

# Painted or stained external doors with profile blanking.

The top of the profile blanking is covered with a timber

A stained external door made of selected

A stained external door made of knotted pine