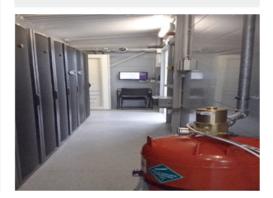

#### **TECHNOLOGY & EQUIPMENT**

Containerized Datacenter up to 40 m2; UPS modular up to 160 kW; UPS stand-by at 50kW IT load 20 min. Cooling capacity up to 80 kW, up to 12 computer racks 110x600; 3 In-Row coolers, 3 condensers; Power distribution board with an automatic bypass (2x Main Grid; UPS; Generator), Fire suppression system NOVEC, Monitoring System Zabbix.