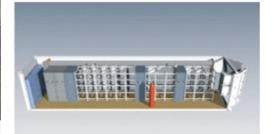

#### **TECHNOLOGY & EQUIPMENT**

Containerized Datacenter up to 40 m2; UPS modular up to 160 kW; UPS stand-by at 50kW IT load 20 min. Cooling capacity up to 80 kW, up to 12 computer racks 110x600; 3 In-Row coolers, 3 condensers; Power distribution board with an automatic bypass (2x Main Grid; UPS; Generator), Fire suppression system NOVEC, Monitoring System Zabbix.