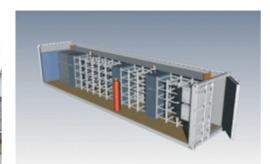

#### **TECHNOLOGY & EQUIPMENT**

Containerized Datacenter up to 40 m2; UPS modular up to 160 kW; UPS stand-by at 50kW IT load 20 min. Cooling capacity up to 80 kW, up to 12 computer racks 110x600; 3 In-Row coolers, 3 condensers; Power distribution board with an automatic bypass (2x Main Grid; UPS; Generator), Fire suppression system NOVEC, Monitoring System Zabbix.