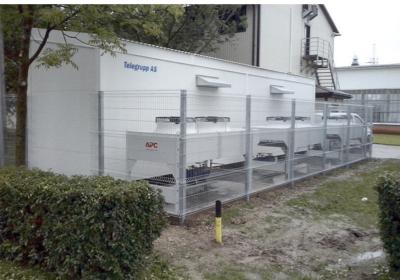

# Data Center ISO 40 ft Data Center Container

| TRANSPORT POSITION |            |             |
|--------------------|------------|-------------|
| LENGTH (mm)        | WIDTH (mm) | HEIGHT (mm) |
| 12192              | 2600       | 3000        |
|                    |            |             |
| LENGTH (mm)        | WIDTH (mm) | HEIGHT (mm) |
| 12192              | 2600       | 3000        |
| LENGTH (mm)        | WIDTH (mm) | HEIGHT (mm) |
| 66                 | 11000      | 24          |

#### **TECHNOLOGY & EQUIPMENT**

Containerized Datacenter up to 40 m2; UPS modular up to 160 kW; UPS stand-by at 50kW IT load 20 min. Cooling capacity up to 80 kW, up to 12 computer racks 110x600; 3 In-Row coolers, 3 condensers; Power distribution board with an automatic bypass (2x Main Grid; UPS; Generator), Fire suppression system NOVEC, Monitoring System Zabbix.