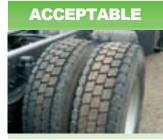

#### **Tyres**

The tyre condition has a direct impact on the safety of the vehicle and it must be regularly checked.

The use of tyres not meeting the requirements of the manufacturer may cause risks and cause increased fuel consumption.

All tyres installed on one axes must have the same thread pattern and the tyres and rims shall meet the sizes specified in the technical specification.

The minimum thread of all tyres, including the spare tyre, shall meet the technical requirements.

The tyres shall be free from major damages and cuts.

There shall be no rips, deep scratches or bumps on the sides of the tyres.