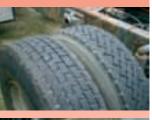

#### **Tyres**

The tyre condition has a direct impact on the safety of the vehicle and it must be regularly checked.

The use of tyres not meeting the requirements of the manufacturer may cause risks and cause increased fuel consumption.

All tyres installed on one axes must have the same thread pattern and the tyres and rims shall meet the sizes specified in the technical specification.

The minimum thread of all tyres, including the spare tyre, shall meet the technical requirements.

The tyres shall be free from major damages and cuts.

There shall be no rips, deep scratches or bumps on the sides of the tyres.