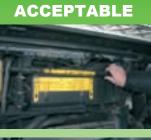

# ACCEPTABLE

A lifting mechanism with repair signs but in full operational order.

Corrosion dents and marks on the cabin.

Poor repair work on the body or cabin.

Impact signs on the body or accessories.