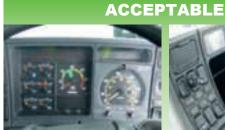

#### **Cabin interior**

The entire cabin interior shall be cleaned before the vehicle is handed over. Minor faults through normal wear and tear are acceptable. A broken or torn cabin interior is unacceptable. The following are some examples of acceptable and unacceptable vehicle conditions.

Minor traces of wear on the textile and small damages at the stitching of the seat upholstery.

Traces of wear on the seat, including minor damages on the sides of the upholstery.

Indicators and a revolution counter are in operational order.

All switches and levers work normally, all empty sockets are provided with covers.

Holes, tears, burns, etc., on the seat upholstery.

Curtains, which are torn, soiled or have oil damage.

Individual elements, for instance a cigarette lighter has been removed from the cabin.