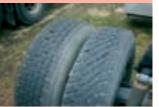

#### **Tyres**

The tyre condition has a direct impact on the safety of the vehicle and it must be regularly checked.

The use of tyres not meeting the requirements of the manufacturer may cause risks and cause increased fuel consumption.

All tyres installed on one axes must have the same thread pattern and the tyres and rims shall meet the sizes specified in the technical specification.

The minimum thread of all tyres, including the spare tyre, shall meet the technical requirements.

The tyres shall be free from major damages and cuts.

There shall be no rips, deep scratches or bumps on the sides of the tyres.