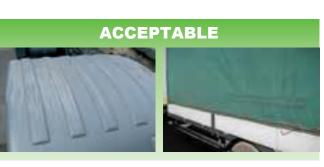

Any welding traces

The entire vehicle superstructure, including underrun protection bars, roof structures, tent boards and other original equipment shall be in good order when returning the vehicle and as complete as it was when the vehicle was delivered. The rebuyer of the vehicle has the right to request the assistance of experts in the particular field to assess fair wear and tear of the superstructure.