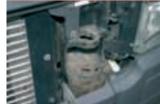

A missing towing hitch bolt.

> Broken or totally worn mudguards.

Cracked or broken battery cover panels.

Ensure that all locks of

the vehicle are in good

order. Also when handing over the vehicle, all

keys, including spare

keys and immobiliser

remote control units must be returned.

The trailer control bars in front of the skid plate are broken, bended or missing.

Broken, bended or missing skid plate levers.

Torn areas on

on the fuel tank. The client may remove their own fuel monitoring devices but shall repair all installation traces.