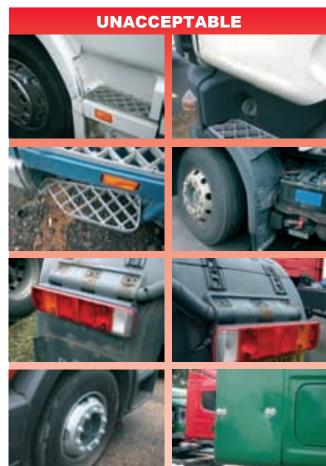

Repaired damages on mirror housings.

**UNACCEPTABLE** 

A broken sun visor or other broken body parts.

Any poor repair work on body parts.

Cracked, broken or missing mirror reflector surfaces.

Damages on any part of the vehicle caused by accidents, including on the footsteps and wheel arch edges.

Broken or damaged footsteps.

Use of parts not meeting the quality requirements stipulated by the manufacturer.

Installation of parts not approved by the manufacturer.

Missing or broken liquid filling hole covers.

Missing or damaged battery cover panels.

Non-standard lamps, also not approved modifications and installation of wires.

Traces on the vehicle body or additional equipment, including wind deflectors referring to modifications.