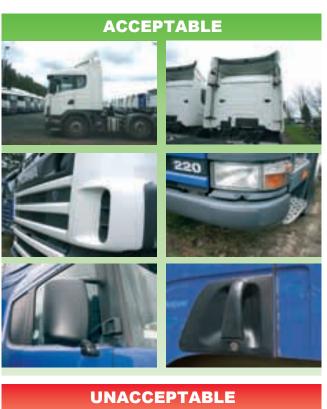

#### **Cabin condition**

The cabin is clean, without any visible damages. Minor traces of wear and scratches are permitted.

The paint finishing and plastic parts are in good order, small scratches and traces of wear are permitted.

All mirror covers are intact and in full order.

Damages on the windscreen that cannot be classified as normal wear and that are not in line with the requirements of the technical inspection of vehicles.

The rear part of the cabin, including air deflectors and other body parts are in place and intact.

Minor scratches on bumpers.

Minor scratches and traces of wear on the edges of the painted surfaces, for instance on door handles.