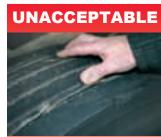

Major damages on bumpers, missing fog lamp covers, front grille. Bigger dents on any of the body panels, including the front grille.

Cracks on the wind deflector housing.

Major damages, scratches, friction signs on the paint layer.

Large-scale paint peeling.

Missing front grille panels.

Poor repair work on any of the body panels, including the wind deflector housing.

Broken plastic parts referring to physical damages.

All (except fading) traces of vehicle numbers and other painted/ glued graphics shall be fully removed.