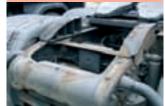

#### **Body and chassis condition**

The cabin lift lever is in its place and the lifting mechanism is in working order.

The towing equipment is complete.

The trailer control bars in front of the skid plate are in place and not damaged.

**UNACCEPTABLE** 

A broken or missing cabin lift lever. The lifting mechanism is not in operational order.

Minor damages and traces of wear on mudguards.

**UNACCEPTABLE** 

Minor damages on the tent that are neatly repaired.

A missing towing hitch bolt.

> Broken or totally worn mudguards.

Cracked or broken battery cover panels.

Ensure that all locks of

the vehicle are in good

order. Also when handing over the vehicle, all

keys, including spare

keys and immobiliser

remote control units must be returned.

The trailer control bars in front of the skid plate are broken, bended or missing.

Broken, bended or missing skid plate levers.

Torn areas on

on the fuel tank. The client may remove their own fuel monitoring devices but shall repair all installation traces.

Any welding traces

The entire vehicle superstructure, including underrun protection bars, roof structures, tent boards and other original equipment shall be in good order when returning the vehicle and as complete as it was when the vehicle was delivered. The rebuyer of the vehicle has the right to request the assistance of experts in the particular field to assess fair wear and tear of the superstructure.