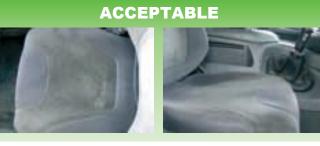

#### **Cabin interior**

The entire cabin interior shall be cleaned before the vehicle is handed over. Minor faults through normal wear and tear are acceptable. A broken or torn cabin interior is unacceptable. The following are some examples of acceptable and unacceptable vehicle conditions.

Minor traces of wear on the textile and small damages at the stitching of the seat upholstery.

Traces of wear on the seat, including minor damages on the sides of the upholstery.

Indicators and a revolution counter are in operational order.

All switches and levers work normally, all empty sockets are provided with covers.

Holes, tears, burns, etc., on the seat upholstery.

Curtains, which are torn, soiled or have oil damage.

Individual elements, for instance a cigarette lighter has been removed from the cabin.