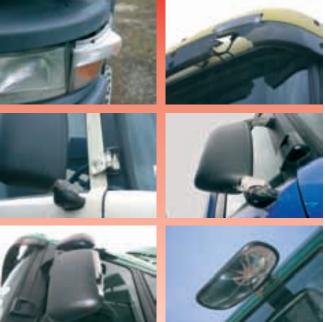

# The wheels major dam wheel disc order and p

The wheels are free from major damages and all wheel discs are in full order and present.

Cracked, broken or missing lamp covers.

Broken or missing parts fixed on the cabin.

Repaired damages on mirror housings.

**UNACCEPTABLE** 

A broken sun visor or other broken body parts.

Any poor repair work on body parts.

Cracked, broken or missing mirror reflector surfaces.

Damages on any part of the vehicle caused by accidents, including on the footsteps and wheel arch edges.