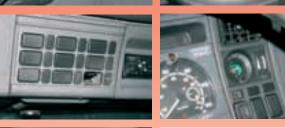

All switches and levers work normally, all empty sockets are provided with covers.

Holes, tears, burns, etc., on the seat upholstery.

Curtains, which are torn, soiled or have oil damage.

Individual elements, for instance a cigarette lighter has been removed from the cabin.

agus de la constant d

Ingrained dirt, oil stains and other heavy stains on textile that cannot be removed.

Waste, full ash trays left in the cabin.

The control panel of the heater has been removed or is missing.

Damaged cabin equipment, such as this reading light.

Missing, damaged or broken socket covers.

Broken or cracked dashboard panel covers.

Missing, damaged or broken dashboard panels.

Missing, damaged or broken switches, control levers.

Traces of stickers on switches and/or switch covers.

In addition to the above such damages are also unacceptable as traces of writing tools, cut damages on any surfaces, damaged or broken cabin lighting or other furnishings, stained or broken plastic surfaces, bed, etc.