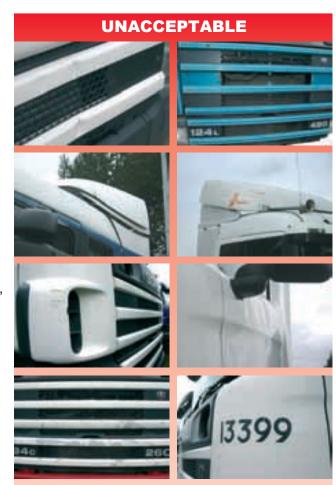

Major damages on bumpers, missing fog lamp covers, front grille. Bigger dents on any of the body panels, including the front grille.

Cracks on the wind deflector housing.

Major damages, scratches, friction signs on the paint layer.

Large-scale paint peeling.

Missing front grille panels.

Poor repair work on any of the body panels, including the wind deflector housing.

Broken plastic parts referring to physical damages.

All (except fading) traces of vehicle numbers and other painted/ glued graphics shall be fully removed.