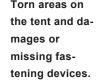

keys and immobiliser

remote control units must be returned.

The trailer control bars in front of the skid plate are broken, bended or missing.

Broken, bended or missing skid plate levers.

Torn areas on

on the fuel tank. The client may remove their own fuel monitoring devices but shall repair all installation traces.