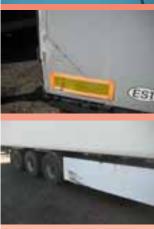

Any welding traces

The entire vehicle superstructure, including underrun protection bars, roof structures, tent boards and other original equipment shall be in good order when returning the vehicle and as complete as it was when the vehicle was delivered. The rebuyer of the vehicle has the right to request the assistance of experts in the particular field to assess fair wear and tear of the superstructure.