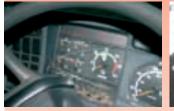

Minor traces of wear on the textile and small damages at the stitching of the seat upholstery.

Traces of wear on the seat, including minor damages on the sides of the upholstery.

Indicators and a revolution counter are in operational order.

All switches and levers work normally, all empty sockets are provided with covers.

Holes, tears, burns, etc., on the seat upholstery.

Curtains, which are torn, soiled or have oil damage.

Individual elements, for instance a cigarette lighter has been removed from the cabin.