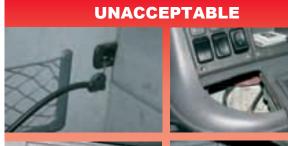

#### Vehicle external appearance

# The wheels major dam wheel disc order and p

The wheels are free from major damages and all wheel discs are in full order and present.

Cracked, broken or missing lamp covers.

Broken or missing parts fixed on the cabin.

Repaired damages on mirror housings.

**UNACCEPTABLE** 

A broken sun visor or other broken body parts.

Any poor repair work on body parts.

Cracked, broken or missing mirror reflector surfaces.

Damages on any part of the vehicle caused by accidents, including on the footsteps and wheel arch edges.

Broken or damaged footsteps.

Use of parts not meeting the quality requirements stipulated by the manufacturer.

Installation of parts not approved by the manufacturer.

Missing or broken liquid filling hole covers.

Missing or damaged battery cover panels.

Non-standard lamps, also not approved modifications and installation of wires.

Traces on the vehicle body or additional equipment, including wind deflectors referring to modifications.