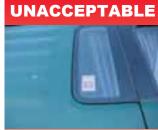

All mirror covers are intact and in full order.

Damages on the windscreen that cannot be classified as normal wear and that are not in line with the requirements of the technical inspection of vehicles.