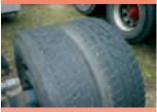

#### **Tyres**

The tyre condition has a direct impact on the safety of the vehicle and it must be regularly checked.

The use of tyres not meeting the requirements of the manufacturer may cause risks and cause increased fuel consumption.

All tyres installed on one axes must have the same thread pattern and the tyres and rims shall meet the sizes specified in the technical specification.

The minimum thread of all tyres, including the spare tyre, shall meet the technical requirements.

The tyres shall be free from major damages and cuts.

There shall be no rips, deep scratches or bumps on the sides of the tyres.