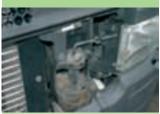

A missing towing hitch bolt.

> Broken or totally worn mudguards.

Cracked or broken battery cover panels.

Ensure that all locks of

the vehicle are in good

order. Also when handing over the vehicle, all

keys, including spare

keys and immobiliser

remote control units must be returned.

The trailer control bars in front of the skid plate are broken, bended or missing.

Broken, bended or missing skid plate levers.

Torn areas on

on the fuel tank. The client may remove their own fuel monitoring devices but shall repair all installation traces.