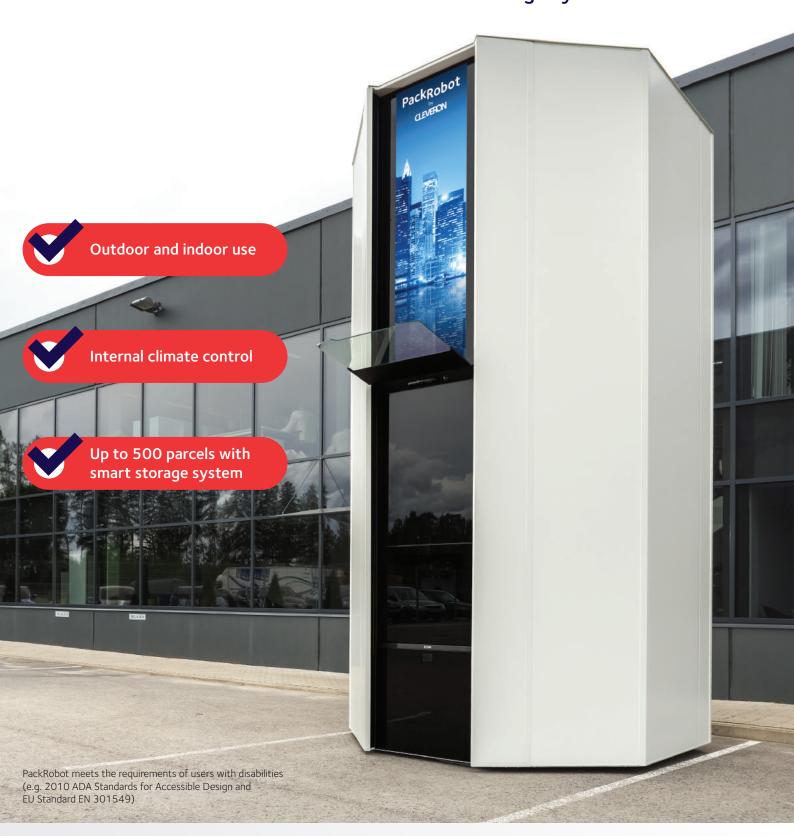

## PackRobot with Smart Storage System

Check out more www.cleveron.eu/packrobot

\*Excluding shade, external lights, guardrails, etc.

Octagonal shape automated parcel terminal accommodates a fast speed lift system and eight shelf-columns around it. PackRobot´s flexible one-size-fits-all shelf and tray system utilises the volume to its maximum - it is capable of holding up to 500 parcels on just 4,9 m² floor space.