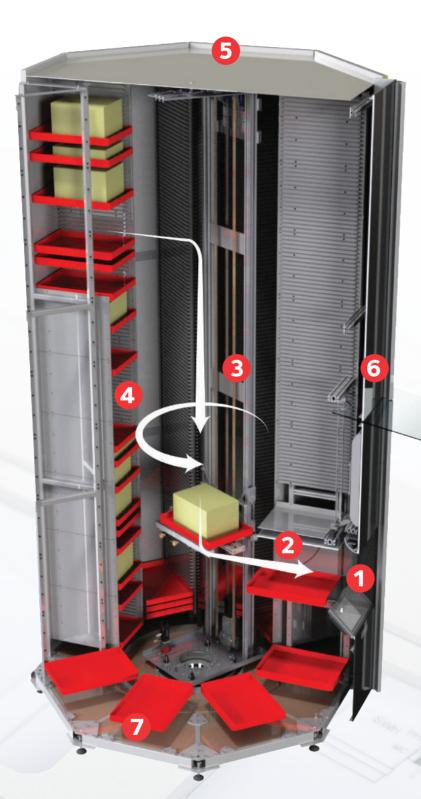

## CLEVERON

- 1. CONTROL CONSOLE WITH
  - TOUCHSCREEN
  - 2D SCANNER
  - MOTION DETECTOR
  - THREE-STAGE DOOR
  - SECURITY CAMERA (for photos of users)
- 2. PARCEL GATEWAY WITH
  - AUTOMATIC HEIGHT MEASURING
  - SECURITY CAMERA (for photos of parcels)
- 3. 3D PARCEL LIFT (2 m/sec)
- 4. EIGHT COLUMNS FOR PARCEL TRAYS
- 5. WEATHERPROOF AND INSULATED OUTER SHELL
- 6. FACADE WITH
  - OPTIONAL SHADE WITH SURVEILLANCE CAMERA
  - OPTIONAL SCREEN FOR PROMOTIONS
- 7. ONE-SIZE TRAYS FOR ALL PARCELS (max. parcel dimensions 60 x 40 x 40 cm)