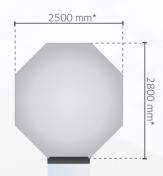

\*Excluding shade, external lights, guardrails, etc.

Octagonal shape automated parcel terminal accommodates a fast speed lift system and eight shelf-columns around it. PackRobot´s flexible one-size-fits-all shelf and tray system utilises the volume to its maximum - it is capable of holding up to 500 parcels on just 4,9 m² floor space.