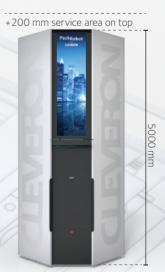

\*Excluding shade, external lights, guardrails, etc.

Octagonal shape automated parcel terminal accommodates a fast speed lift system and eight shelf-columns around it. PackRobot´s flexible one-size-fits-all shelf and tray system utilises the volume to its maximum - it is capable of holding up to 500 parcels on just 4,9 m² floor space.