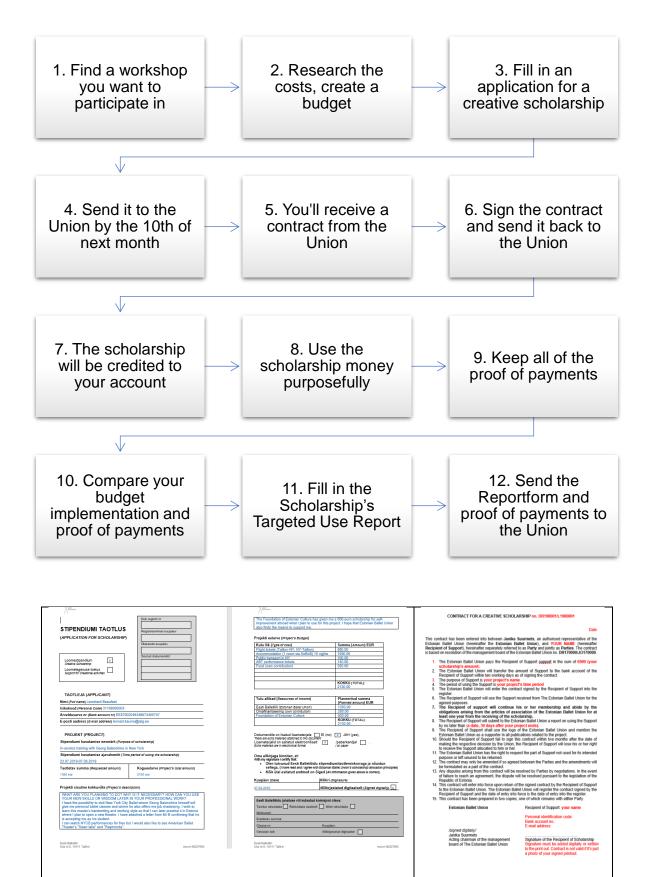

- 1. Find a project that you want to participate in that you think will enrich you as an artist.
- 2. Collect research about the project, calculate all the costs and create a budget list.
- 3. Fill in an application form for a creative scholarship here: <u>https://balletiliit.ee/for-member/support/creative-scholarship</u>
- 4. Send the application to the Union by the 10th of the next month.
- 5. If the board has approved your application you will receive a notice about it and also a contract from the Union.
- 6. Make sure the info in the contract is correct and sign it. Either print it out, sign it and give it to a board member (by leaving it at Vanemuine or National Opera's front desk <u>https://balletiliit.ee/contact</u> or sign it digitally and send it back to the Union by e-mail to janika@balletiliit.ee
- 7. When your signed contract has reached the board, they will credit the amount of the scholarship into your bank account (written in your application).
- 8. Use your scholarship money only for the purpose written in the application.
- 9. Make sure you keep all the proof of payments. Don't pay in cash, don't let anyone else pay for you (because if you can't prove your costs you must pay the amount back to the Union).
- 10. After the project, compare your budget implementation with the receipts (or proof of payments/ bank statements). Make the calculations, mark the receipts so they are easy to understand. Rename all digital attachments for better archiving. If the proof of payment does not cover the full amount of the scholarship, the balance must be returned to the Union account. If the scholarship does not cover the proof of payments the Union can not cover the extra costs.
- 11. Fill in the Scholarship's Targeted Use Report. It was sent with the contract, but also can be found on Union's home page. Report for the purposeful use of the scholarship: <u>https://balletiliit.ee/for-member/documents</u>
- 12. With the Report form, send all the receipts to the Board. You can combine how you send your documents. For example, you can send all the tickets by e-mail and leave a paper signed Report form to theatre's front desk. Make the Report as clear and understandable as possible, otherwise a board member will require additional questions about the usage of your scholarship. Write down all the costs and add all the proof, rename files, add prices if it's clear for you, it's clear for a board member who checks and registers the form.