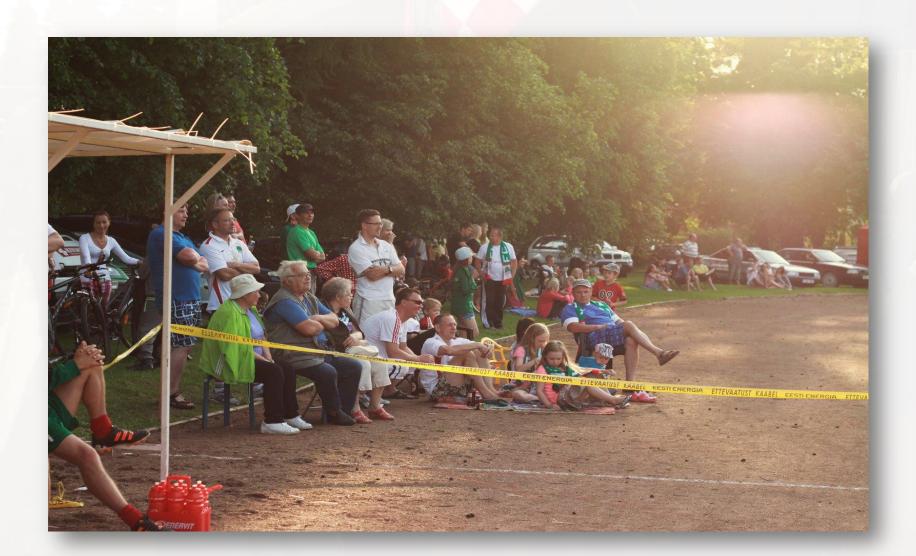

#### 6 Parishes

18 773 Elva + Nõo 6 632 Otepää

557 persons in the club

# PLAYERS IN PARISHES

| Area             | Residents<br>2017 | Residents<br>2018 | Tren<br>nis<br>2017 | Treenis<br>2018 | Protsent<br>2018 |
|------------------|-------------------|-------------------|---------------------|-----------------|------------------|
| Elva<br>parish   | 5750              | 14612             | 391                 | 443             | 3,0 %            |
| Nõo<br>parish    | 3979              | 4161              | 51                  | 55              | 1,32 %           |
| Konguta          | 1419              |                   | 36                  |                 |                  |
| Rõngu<br>parish  | 2732              |                   | 43                  |                 |                  |
| Palupera         | 1016              |                   | 28                  |                 |                  |
| Otepää<br>parish | 3936              | 6632*             | 20                  | 17              | 0,25 %           |
| FC<br>Otepää     |                   |                   |                     |                 |                  |
| KOKKU            | 20 510            | 25 405            | 520*                | 520             | 2,01%            |
|                  |                   |                   |                     |                 |                  |