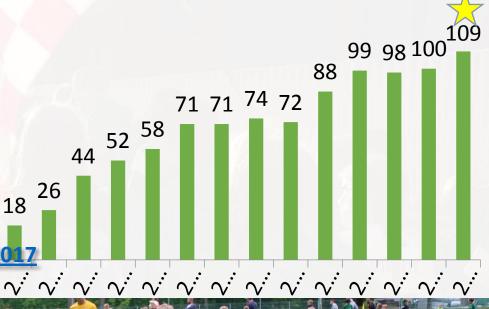

#### 109 teams

1139 players

**10** volunteers

Ca 3000 guests visiting website

More information: <a href="http://turniir.ee/elvacup2017">http://turniir.ee/elvacup2017</a>

18