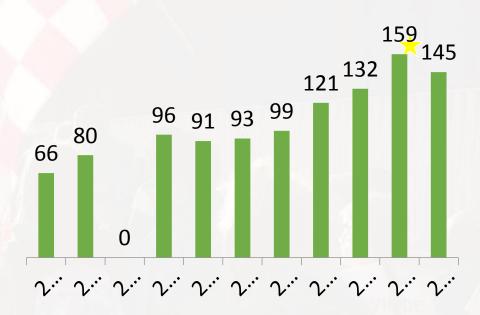

3936              | 6632*             | 20                  | 17              | 0,25 %           |
| FC<br>Otepää     |                   |                   |                     |                 |                  |
| KOKKU            | 20 510            | 25 405            | 520*                | 520             | 2,01%            |
|                  |                   |                   |                     |                 |                  |



#### **ELVA CUP**



#### 109 teams

1139 players

**10** volunteers

Ca 3000 guests visiting website



More information: <a href="http://turniir.ee/elvacup2017">http://turniir.ee/elvacup2017</a>



18

#### FC ELVA INDOOR CUP 2017-2018



3 in three months

#### 145 teams

1424 players

**15** volunteers

1 130 057 FB reach january



#### http://turniir.ee/fcelva-indoor-cup-2017-2018



#### **ELVA OPEN CHAMPIONSHIP**

12 teams (men) ja 9 teams (ladies): <a href="http://turniir.ee/elvalahtisedmv">http://turniir.ee/elvalahtisedmv</a>



## SPORTLAND CLUBLEAGUE



#### 26 teams

210 players

6 parishes

3 agegroups

More information: <a href="http://turniir.ee/fcelvaklubiliiga/info">http://turniir.ee/fcelvaklubiliiga/info</a>



#### **NIKE ARENA ELVA 2017**

Opened 22.06.2017 (Club artificial stadium cost ca 502 455 €)





#### SPORTLAND ARBIMÄE MINIPITCH 2017

Opened in 1.09.2017 (changing surface coating/new grass ca 18 000 €)





#### LHV BANK CARD



LHV **Jalgpallikaardiga toetad** oma jalgpalliklubi

Kaartide arv: 149

Kogutud toetussumma: 1927,90 €





FINANTSTEENUSE PAKKUJA ON AS LHV PANK. TUTVU TINGIMUSTEG