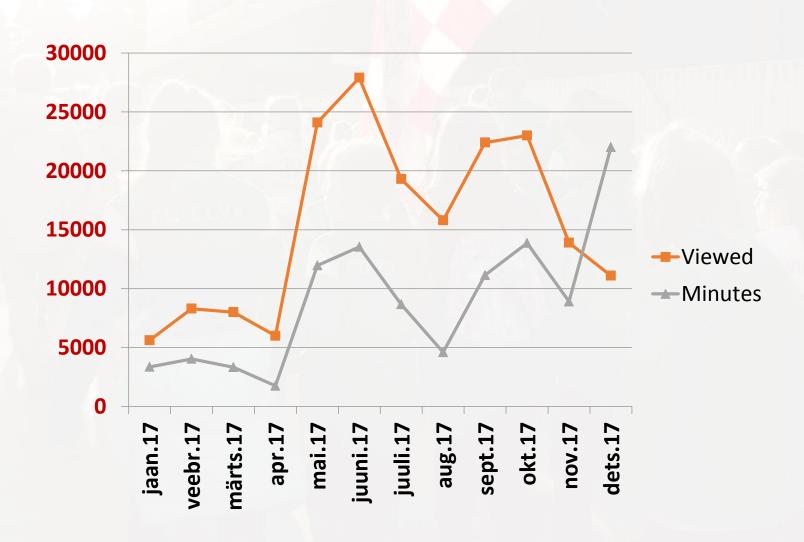

#### MEDIA NUMBERS 2016 VS 2017

| KANAL                            | 2016          | 2017<br>watches | Growth +/- |
|----------------------------------|---------------|-----------------|------------|
| Website unique guests            | 21420         | 21323*          |            |
| Facebook videos                  | 20            | 131             | +111       |
| Facebook watching minutes        | -             | 107 186         | -          |
| Facebook watching videos         | 32 800        | 185 421         | +152 621   |
| FCE TV (Youtube) videos          | -             | 212             | -          |
| FCE TV (Youtube) watching        | <b>73 194</b> | 77 612          | +4 418     |
| Indoor Cup FB (jaan 18) videos   | -             | 11              |            |
| Indoor Cup FB (jaan 18) minutes  | -             | 78 981          |            |
| Indoor Cup FB (jaan 18)<br>watch | -             | 78 600          |            |
| Indoor Cup FB (jaan 18) reach    | -             | 1 130 057       |            |

#### FB MEDIA MONTHLY 2017