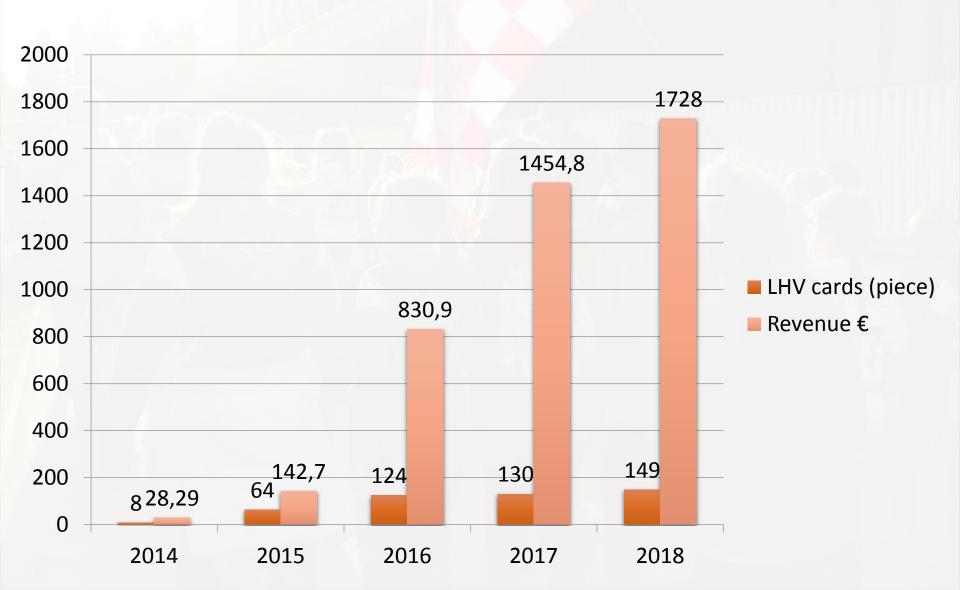

#### LHV BANK CARD

LHV **Jalgpallikaardiga toetad** oma jalgpalliklubi

Kaartide arv: 149

Kogutud toetussumma: 1927,90 €

FINANTSTEENUSE PAKKUJA ON AS LHV PANK. TUTVU TINGIMUSTEGA LHV.EE JA KÜSI NÕU MEIE ASJATUNDJALT.