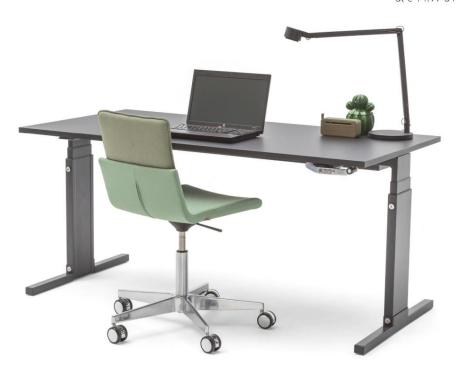

# PAY-PER-USE

Gispen offers the CIMO desk on a Pay-Per-Use basis for a period of 72 months at € 14.97 a month.