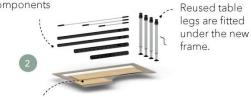

#### Disassembly of Next desk

Reusing frame components

frame.

New panels are made from the existing tabletop.

The panels are given acoustic covers

Tabletop assembly