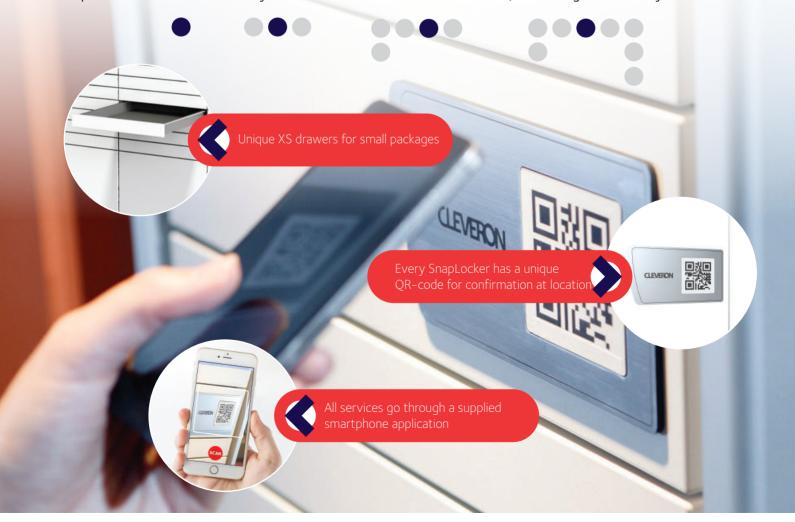

SnapLocker has a modular column system that allows to choose the best drawer/door configuration and layout for the APM

www.cleveron.eu info@cleveron.eu +372 609 1671

Reinu tee 48 71020 Viljandi, Estonia