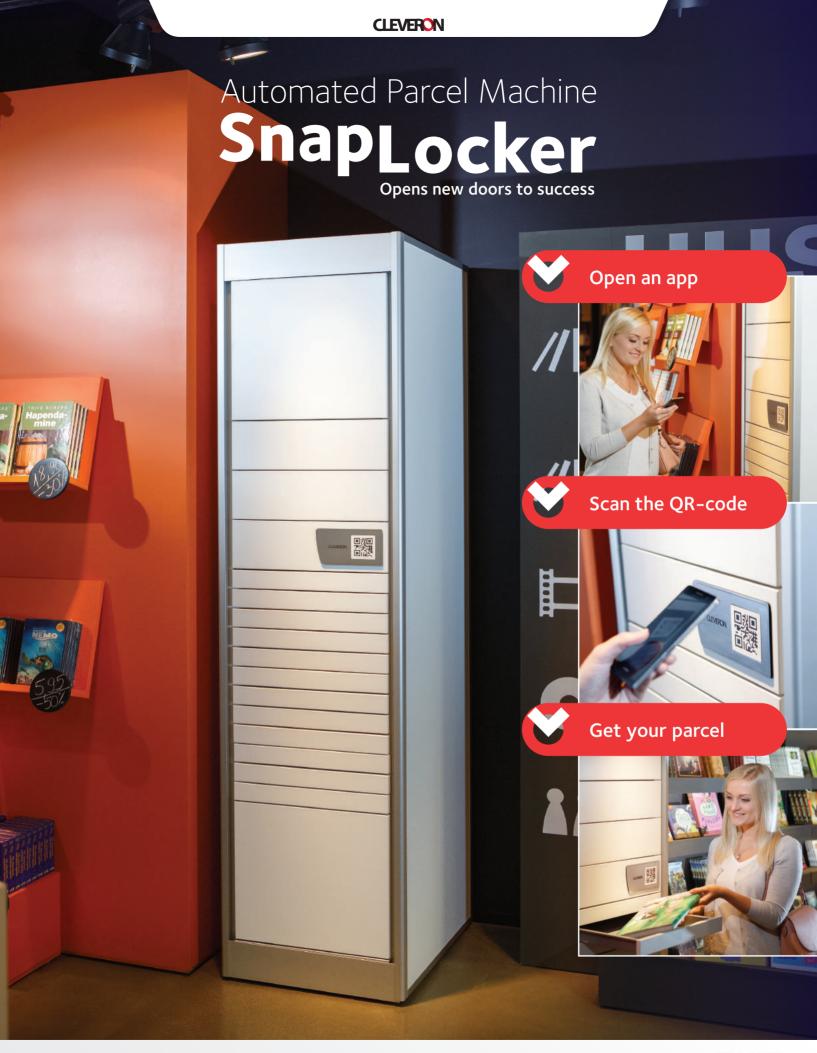

Check out more www.cleveron.eu/snaplocker

**SnapLocker** is the price leader of our product range and brings down the price of the automated parcel machine to a level never seen before.

On one hand it opens doors for any SME retailer by enabling the deployment of self-service platform within their service processes.

On the other hand it provides an opportunity to existing parcel service operators to expand and optimize their networks cost efficiently.

| Slot size | Inner dimensions (mm) |  |
|-----------|-----------------------|--|
|           | H W D max load (kg)   |  |
| XS        | 45 x 360 x 530 5      |  |
| S         | 120 x 360 x 620 15    |  |
| M         | 200 x 360 x 620 31,5  |  |
| L         | 380 x 360 x 620 31,5  |  |
| XL        | 600 x 360 x 620 31,5  |  |
|           |                       |  |