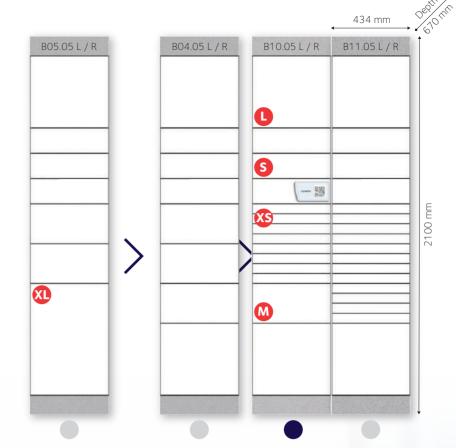

SnapLocker has a modular column system that allows to choose the best drawer/door configuration and layout for the APM

www.cleveron.eu info@cleveron.eu +372 609 1671

Reinu tee 48 71020 Viljandi, Estonia