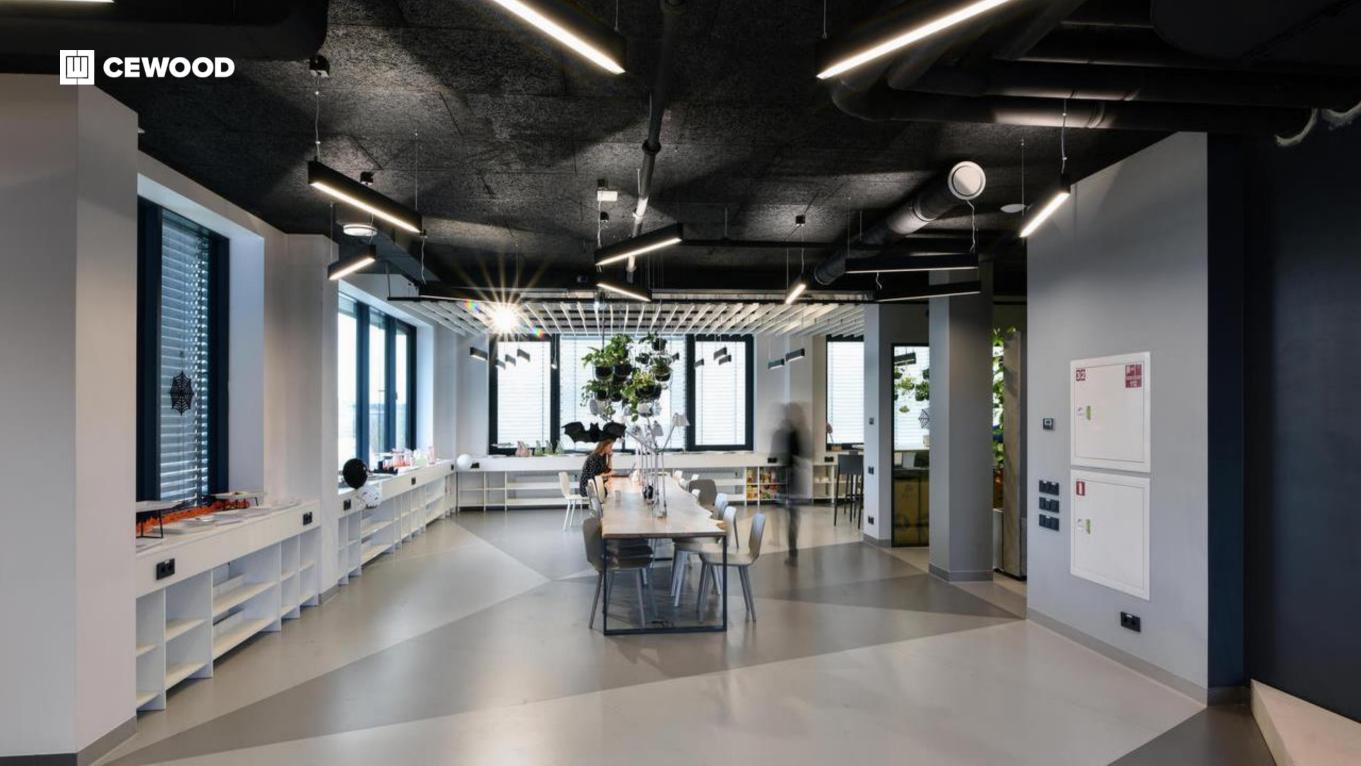

### Business Center Mūkusalas

Location:

Riga, Latvia

#### **CEWOOD products:**

Wood wool: 1,0 mm; 1,5 mm Panel thickness: 25 mm Panel dimensions: Various

Profile: P5G Amount: 250 m<sup>2</sup>

Colour: Special RAL

Photo: