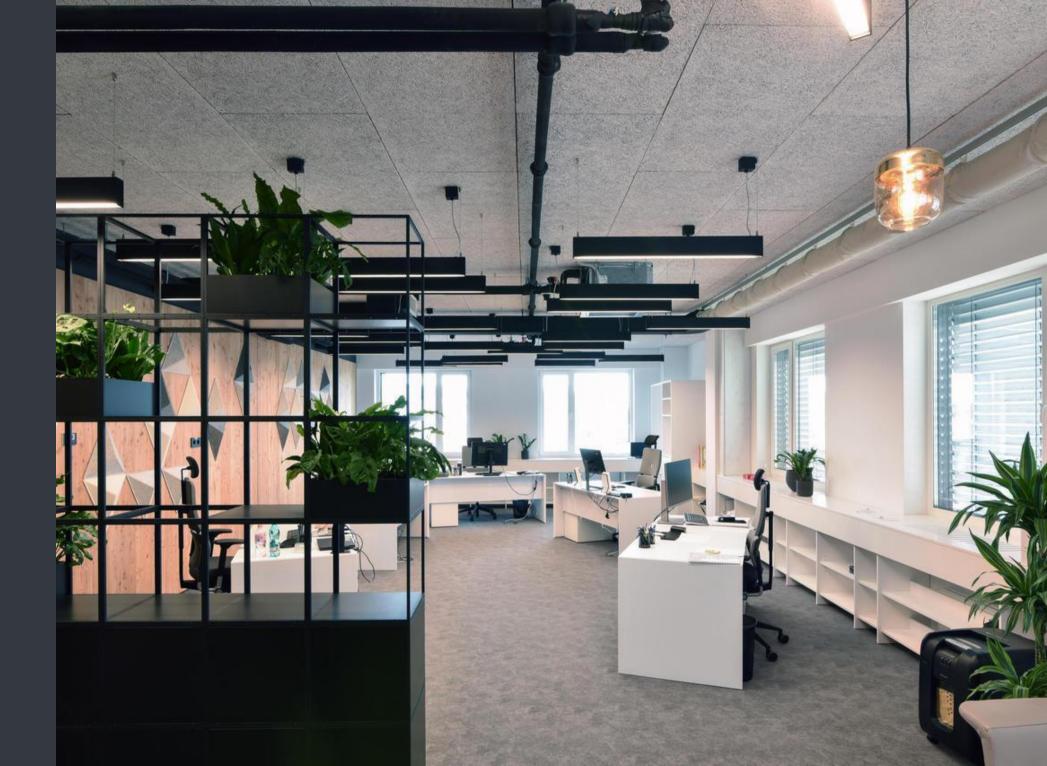

### Tele2 Shared Service Center

Location:

5 Dēļu Str.,Riga, Latvia

CEWOOD products:

Wood wool: 1.5 mm Panel thickness: 25 mm

Panel dimensions: 1200x600; 600x600 mm

Colour: Special RAL

Profile: P5G Amount: 450 m<sup>2</sup>

Photo: