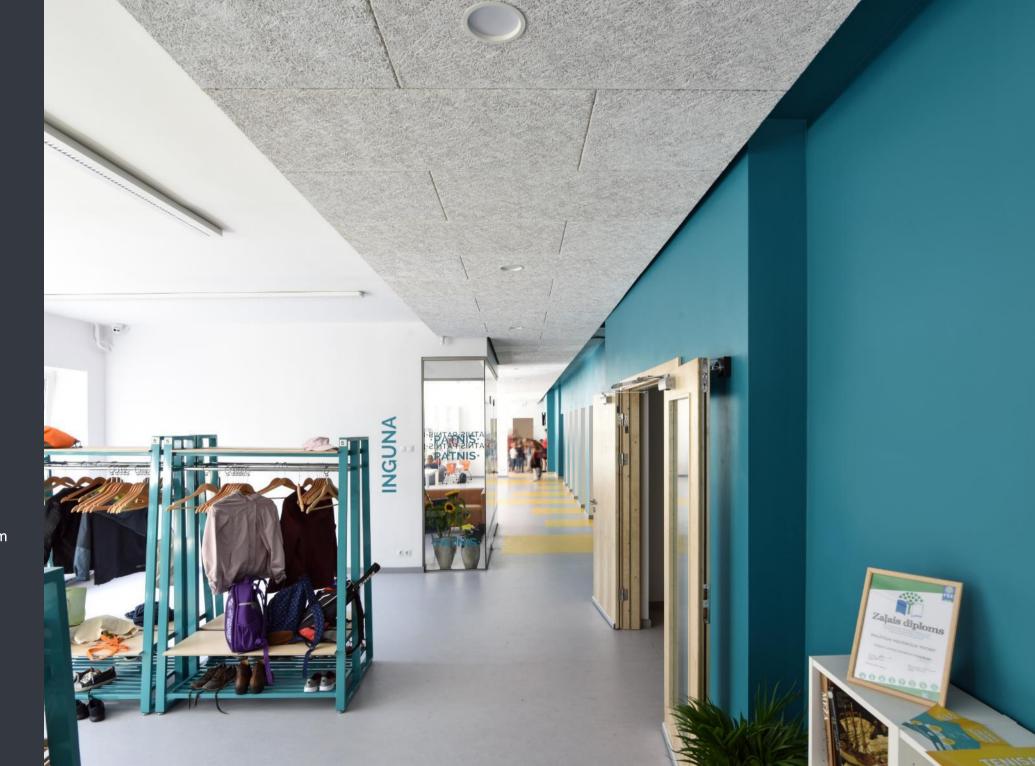

### Kindergarten Patnis

Location:

13A Gregora Str., Riga, Latvia

CEWOOD products:

Wood wool: 1,0 mm Panel thickness: 25 mm

Panel dimensions: 1200x600; 600x600 mm

Colour: White painted

Profile: P5

Amount: 180 m<sup>2</sup>

Photo: