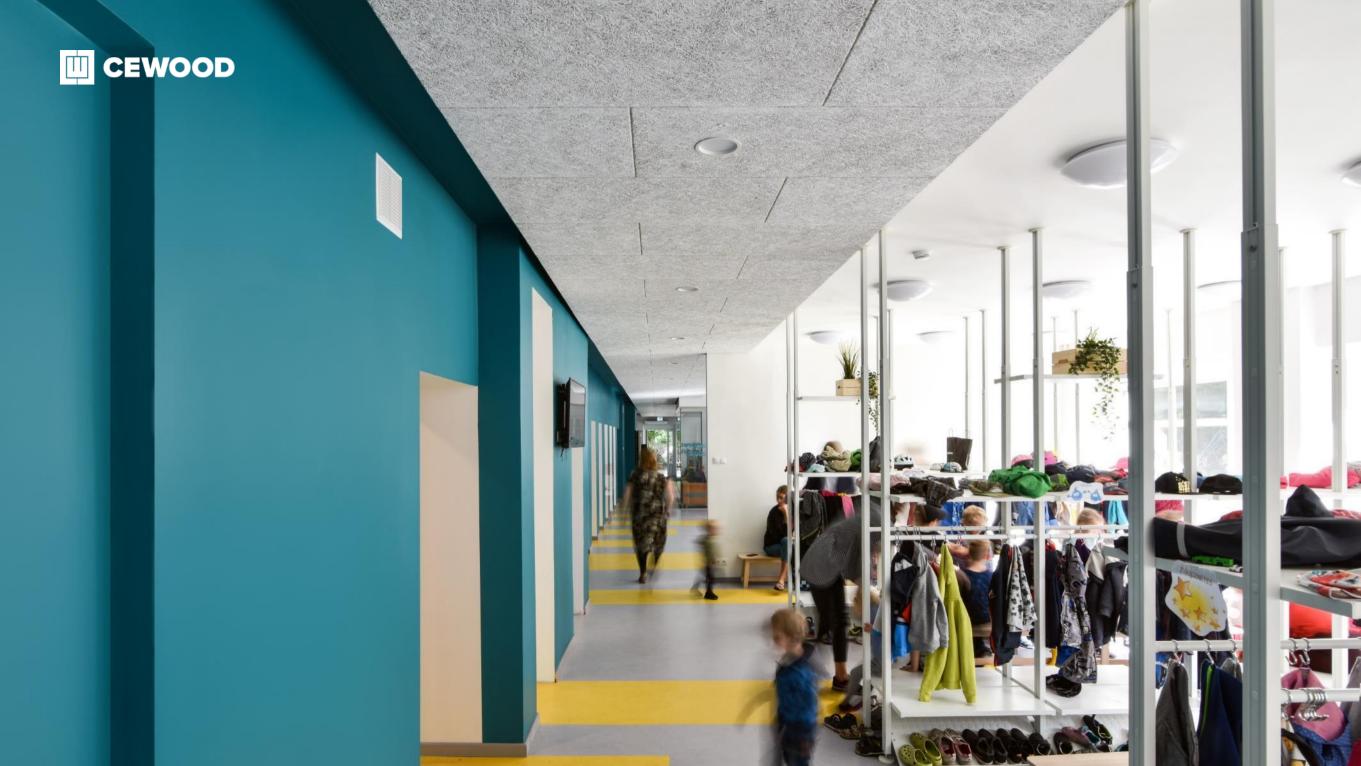

### Kindergarten Patnis

Location:

13A Gregora Str., Riga, Latvia

CEWOOD products:

Wood wool: 1,0 mm Panel thickness: 25 mm

Panel dimensions: 1200x600; 600x600 mm

Colour: White painted

Profile: P5

Amount: 180 m<sup>2</sup>

Photo: