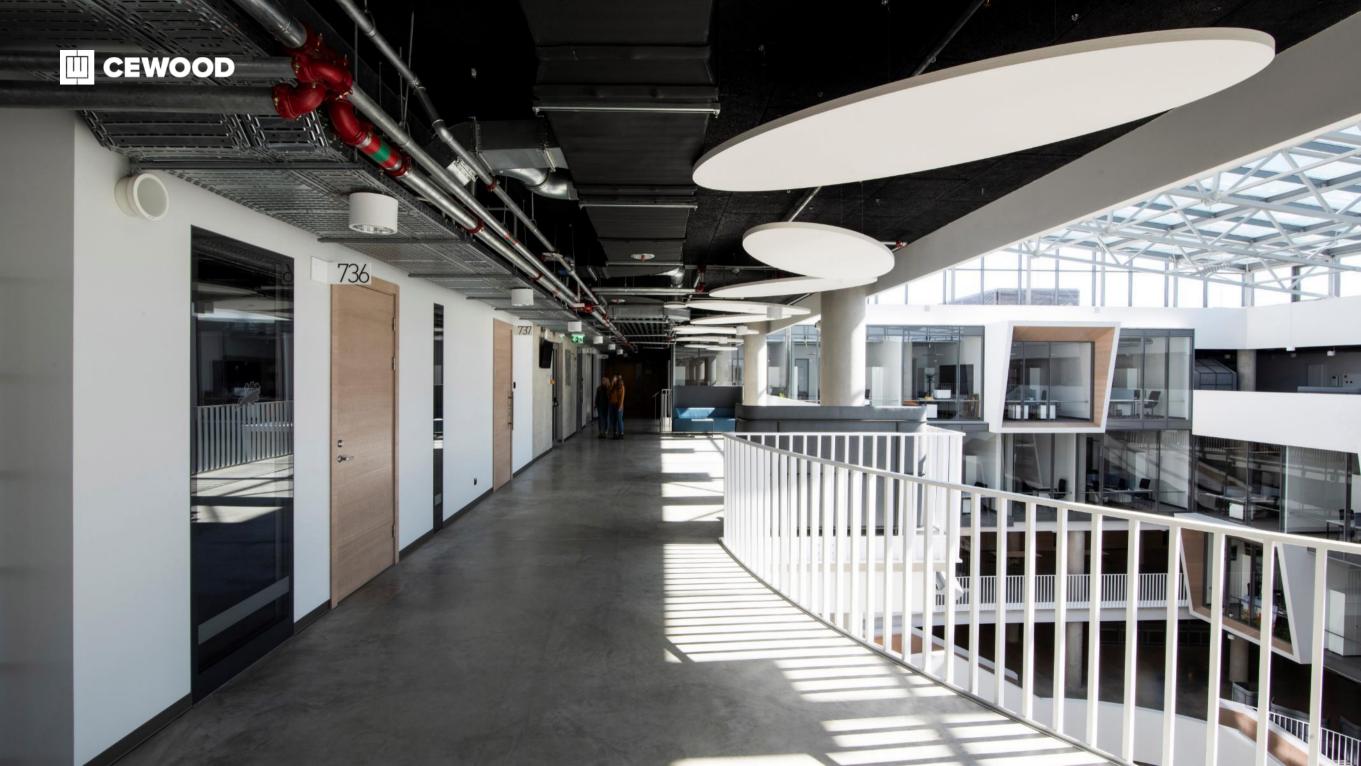

# University of Latvia, The House of Science

#### Location:

3 Jelgavas Str., Riga, Latvia

#### **CEWOOD products:**

Wood wool: 1,0 mm Panel thickness: 25 mm

Mineral wool thickness: 30 mm Panel dimensions: 1200 x 600 mm

Colour: Black painted

Profile: P5

Amount: 4400m<sup>2</sup>

#### Photo: