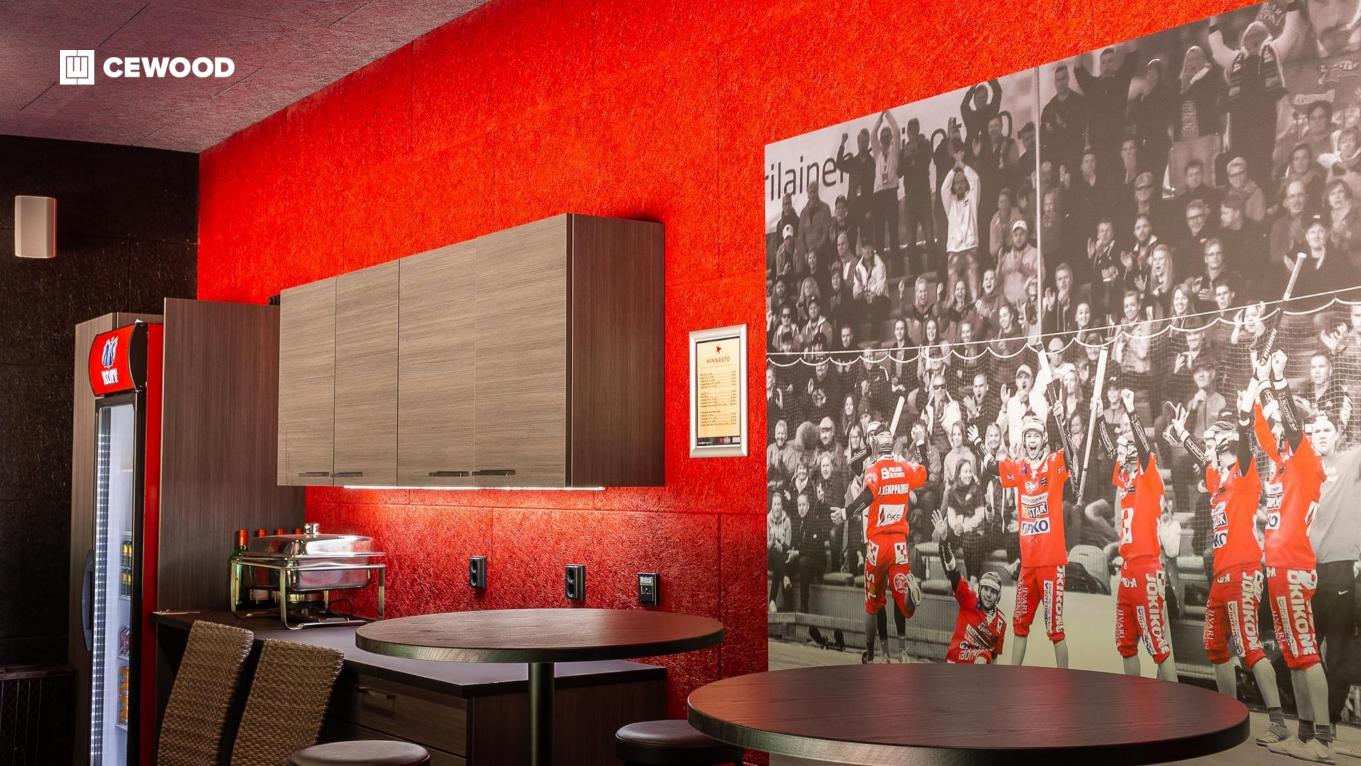

### Kerubi Stadion

Location:

Vantaa, Finland

CEWOOD products:

Wood wool: 1,0 mm Panel thickness: 25 mm

Panel dimensions: 1200x600 mm

Colour: Special RAL

Profile: P5

Amount: 2200 m<sup>2</sup>

Photo: