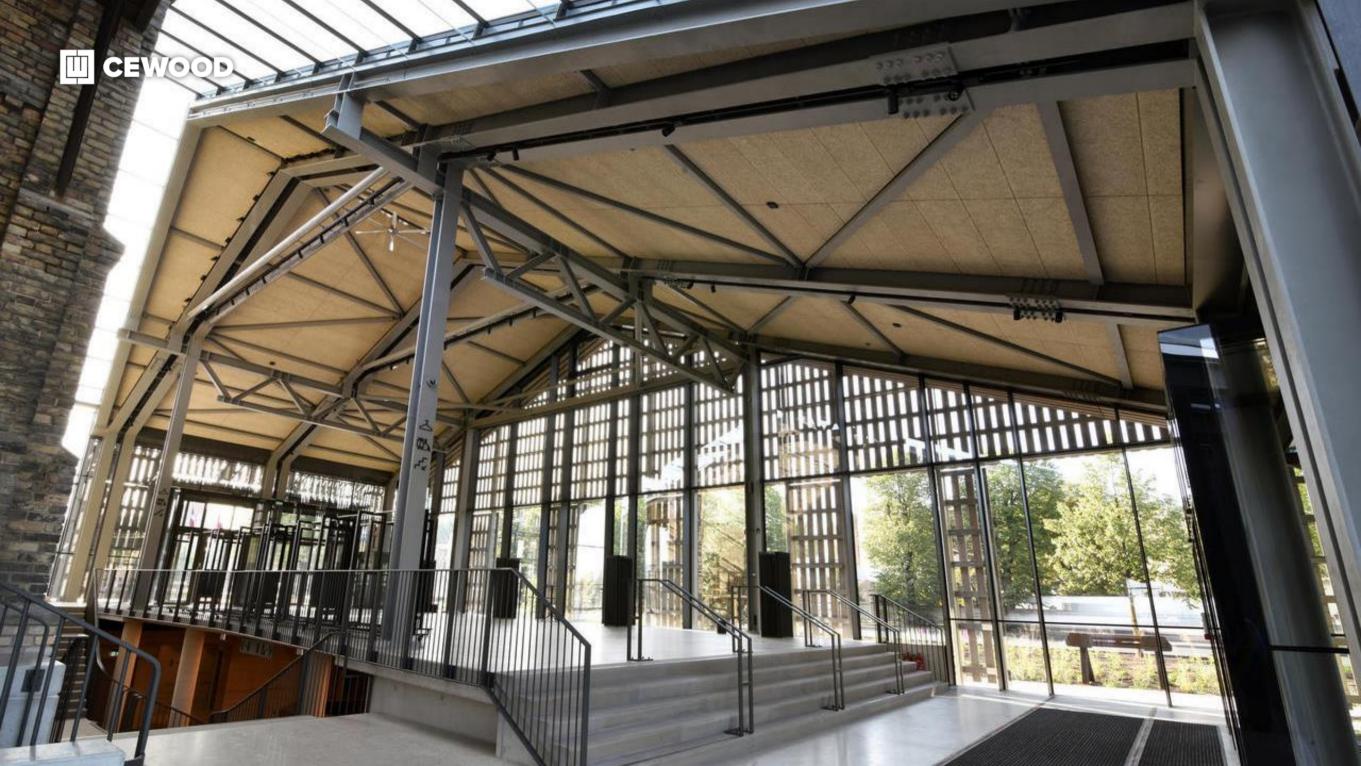

# Venue and culture center Hanzas Perons

Location:

16a Hanzas Str., Riga, Latvia

CEWOOD products:

Wood wool: 1,5 mm Panel thickness: 25 mm

Panel dimensions: 2400x600 mm

Colour: Natural painted

Profile: P11 Amount: 1100 m<sup>2</sup>

Photo: