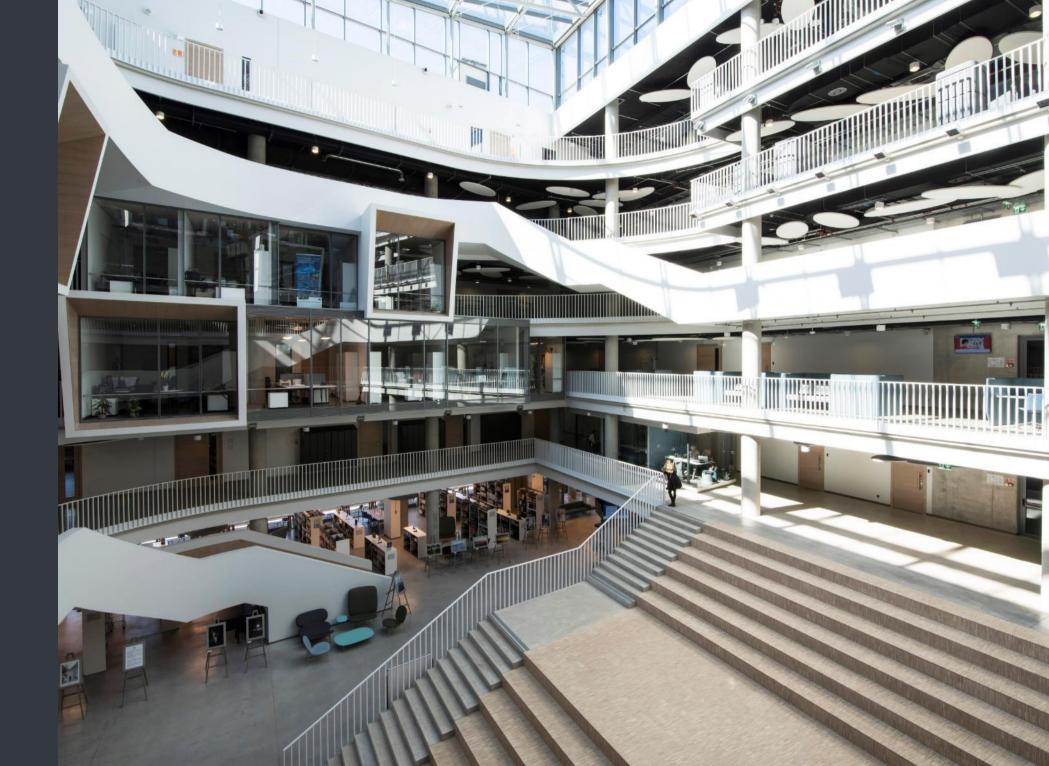

# University of Latvia, The House of Science

#### Location:

3 Jelgavas Str., Riga, Latvia

#### **CEWOOD products:**

Wood wool: 1,0 mm Panel thickness: 25 mm

Mineral wool thickness: 30 mm Panel dimensions: 1200 x 600 mm

Colour: Black painted

Profile: P5

Amount: 4400m<sup>2</sup>

#### Photo: