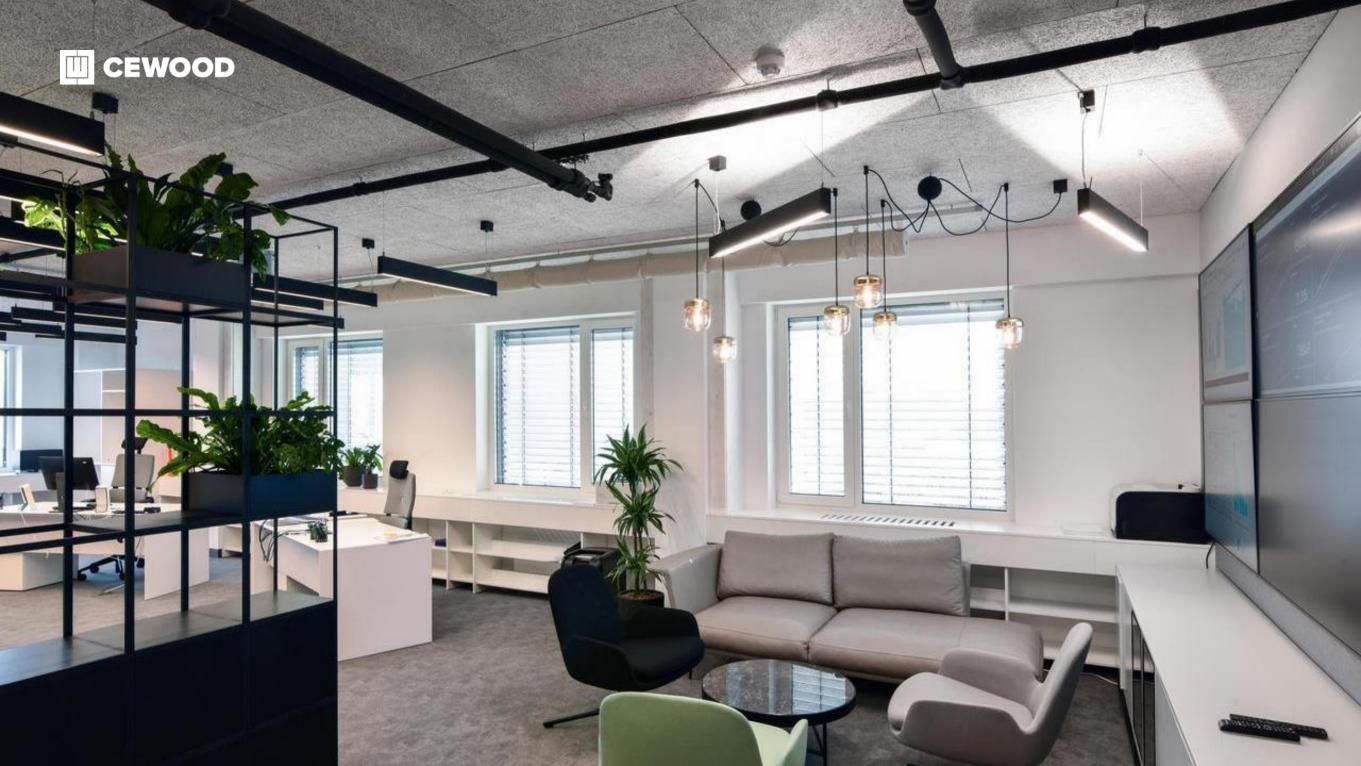

### Tele2 Shared Service Center

Location:

5 Dēļu Str.,Riga, Latvia

CEWOOD products:

Wood wool: 1.5 mm Panel thickness: 25 mm

Panel dimensions: 1200x600; 600x600 mm

Colour: Special RAL

Profile: P5G Amount: 450 m<sup>2</sup>

Photo: