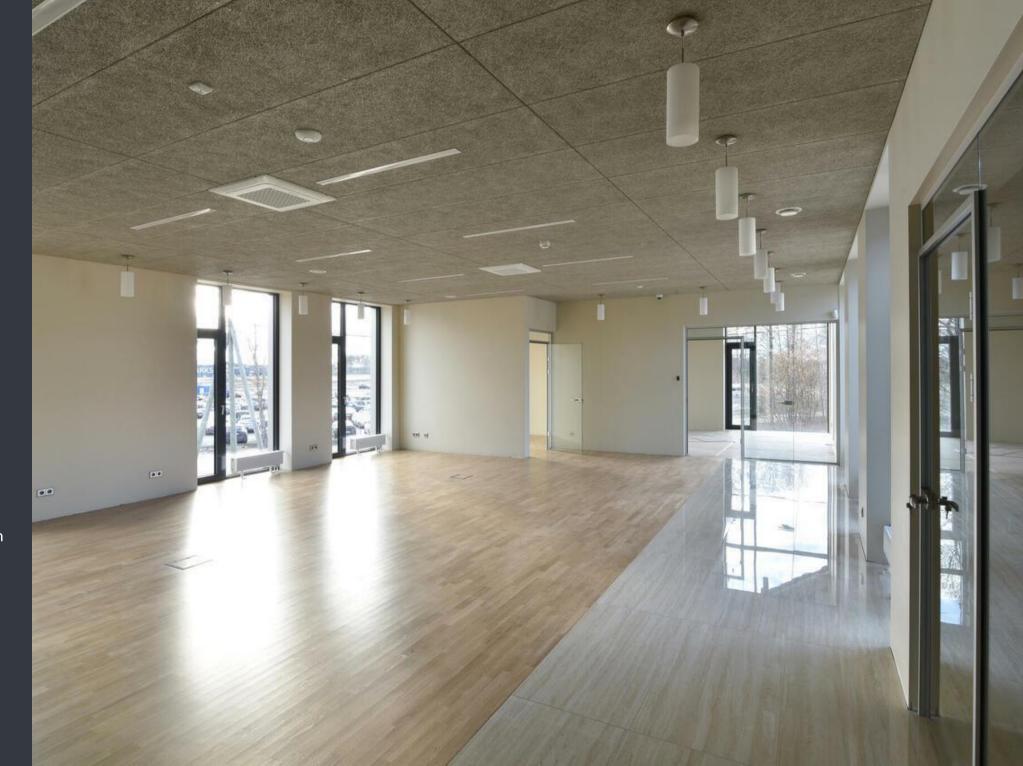

### Tele2 Shared Service Center

Location:

5 Dēļu Str.,Riga, Latvia

CEWOOD products:

Wood wool: 1.5 mm Panel thickness: 25 mm

Panel dimensions: 1200x600; 600x600 mm

Colour: Special RAL

Profile: P5G Amount: 450 m<sup>2</sup>

Photo: