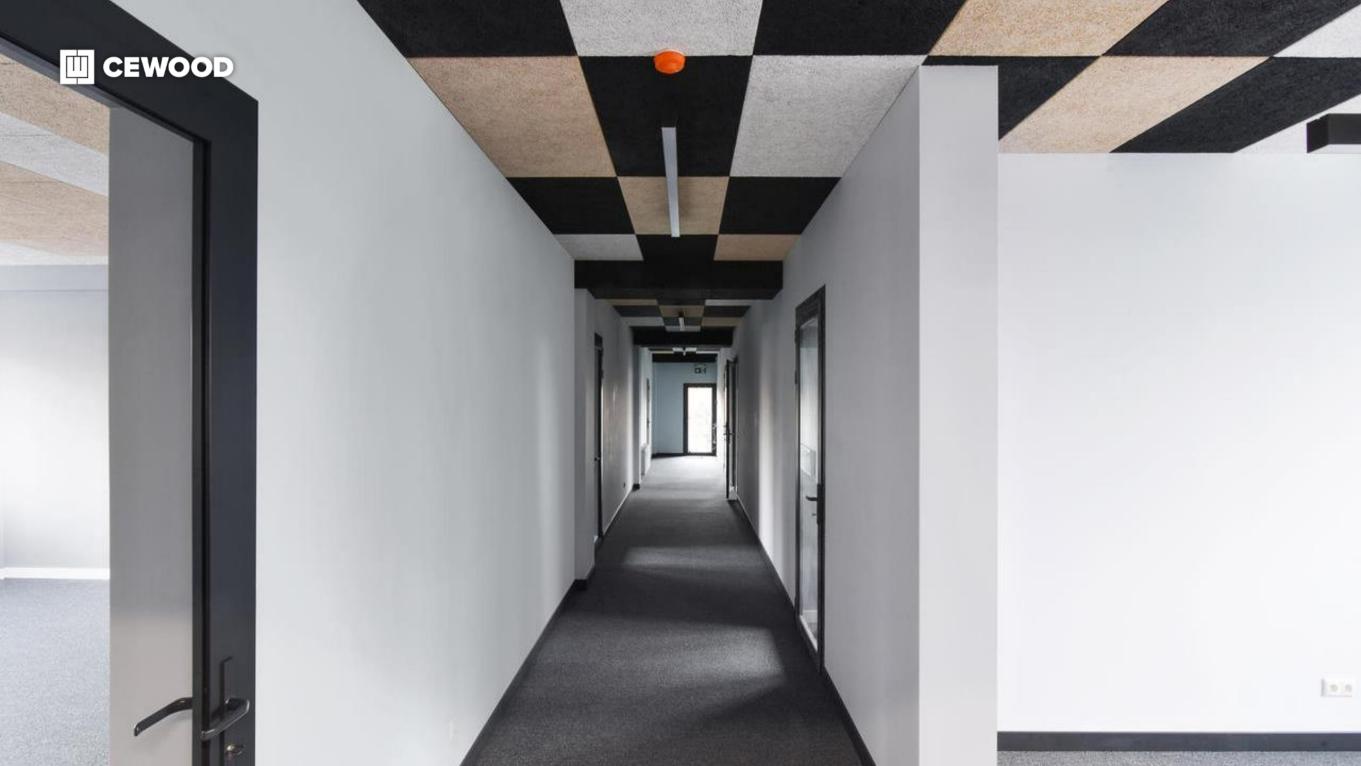

# Office building Skanstes City

#### Location:

50-54 Skanstes Str., Riga, Latvia

#### CEWOOD products:

Wood wool: 1,5 mm Panel thickness: 25 mm

Panel dimensions: 1200x600 mm Colour: White painted, Black painted

Profile: PO

Amount: 4700 m<sup>2</sup>

#### Photo: