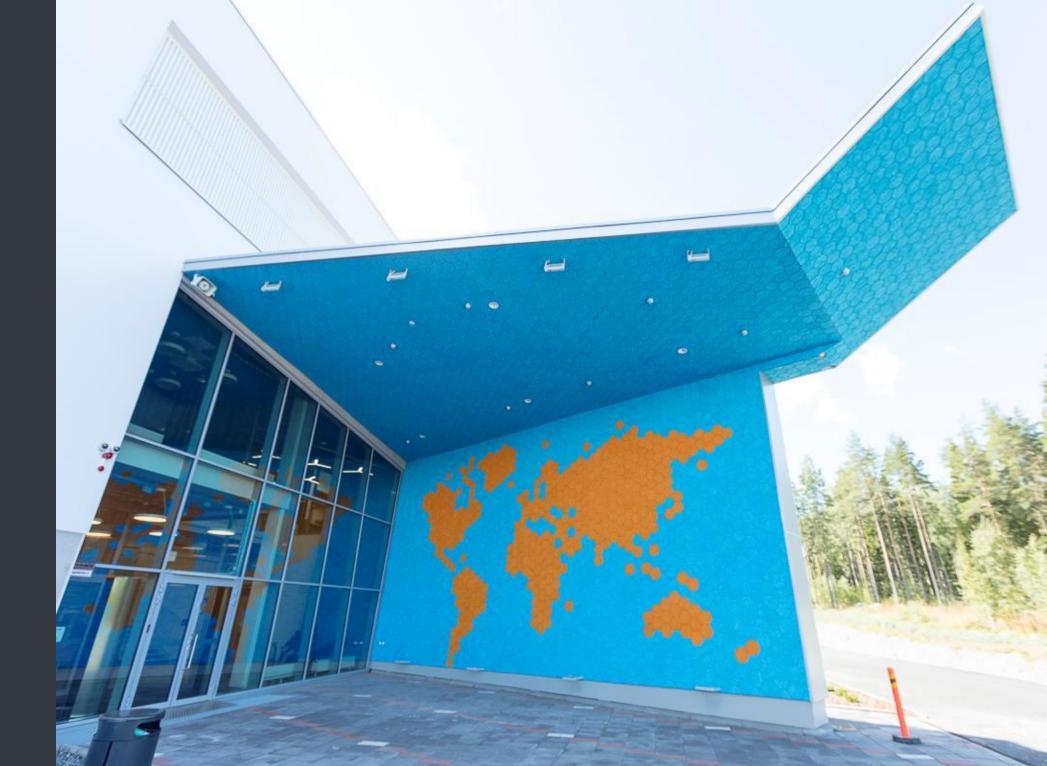

## **Tampere Airport**

Location:

Tampere, Finland

#### CEWOOD products:

Wood wool: 1,0 mm Panel thickness: 25 mm

Panel dimensions: 289x250 mm Colour: Special RAL for outdoor usage

Amount: 350 m<sup>2</sup>

Photo: