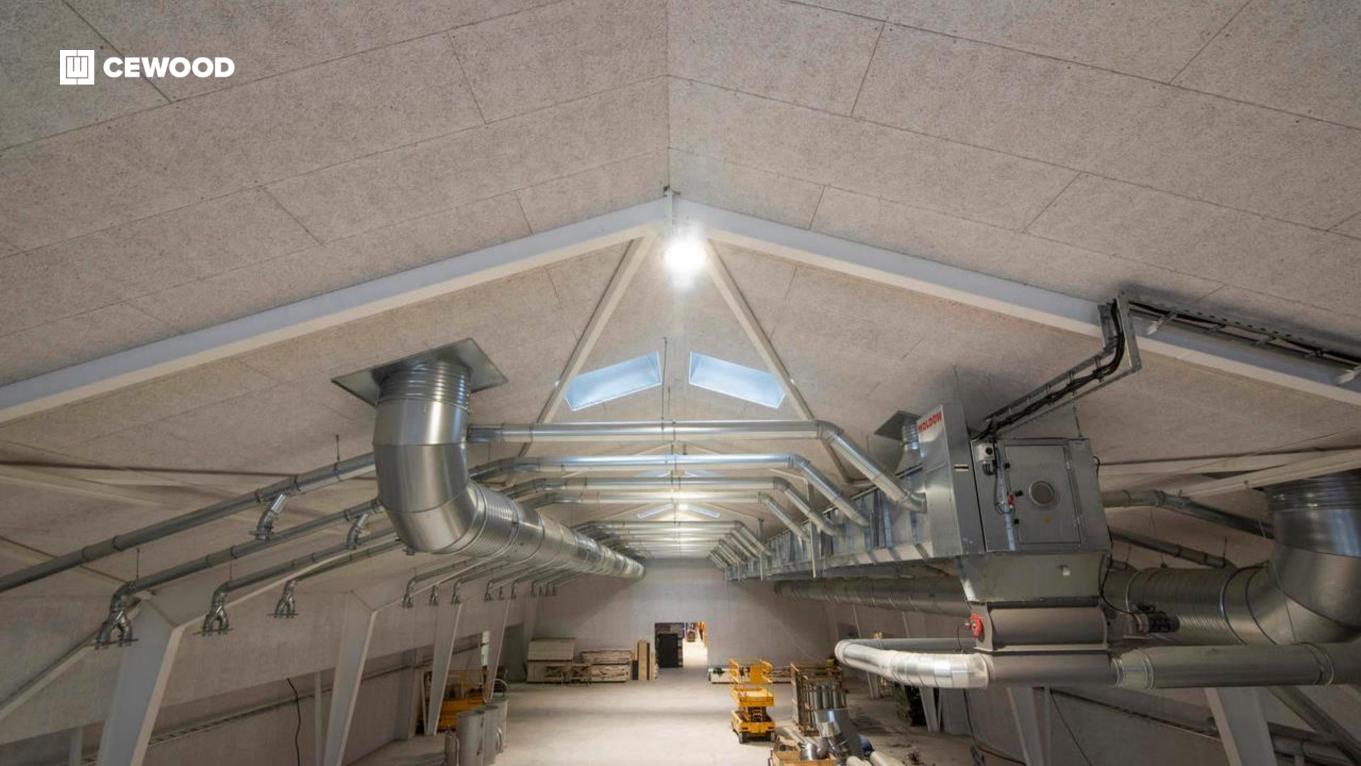

# Production Facilities Kvist

Location:

Upmalas, Malpils, Latvia

CEWOOD products:

Wood wool: 1,5 mm

Panel thickness: 25 mm; 35 mm

Panel dimensions: 1200x600; 2400x600 mm

Colour: White painted

Profile: P5

Amount: 4200 m<sup>2</sup>

Photo: