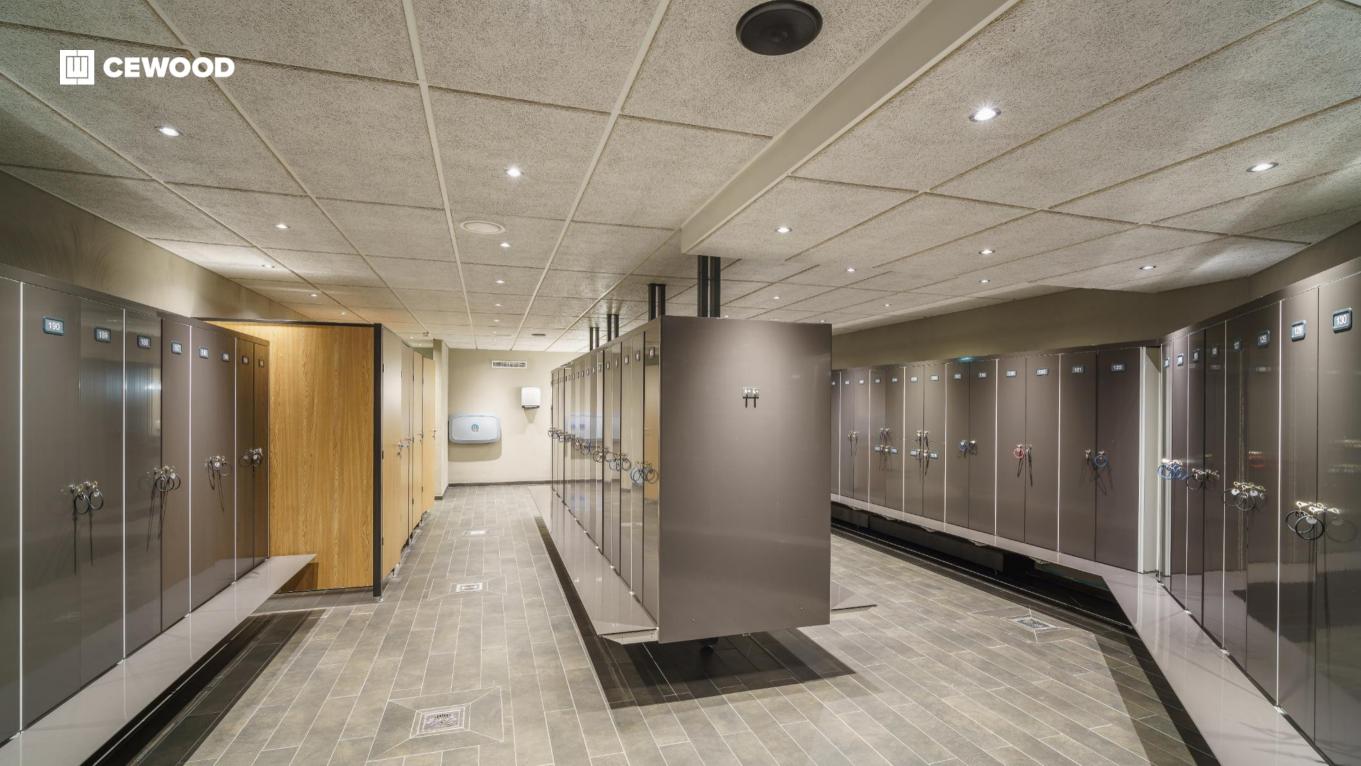

## SPA Saariselka Kuusamo

Location:

Kuusamo, Finland

**CEWOOD products:** 

Wood wool: 1,0 mm Panel thickness: 25 mm

Panel dimensions: 1200x600; 600x600 mm

Colour: Special RAL Profile: P0, P5, Amount: 1600 m<sup>2</sup>

Photo:

Niikkarituote