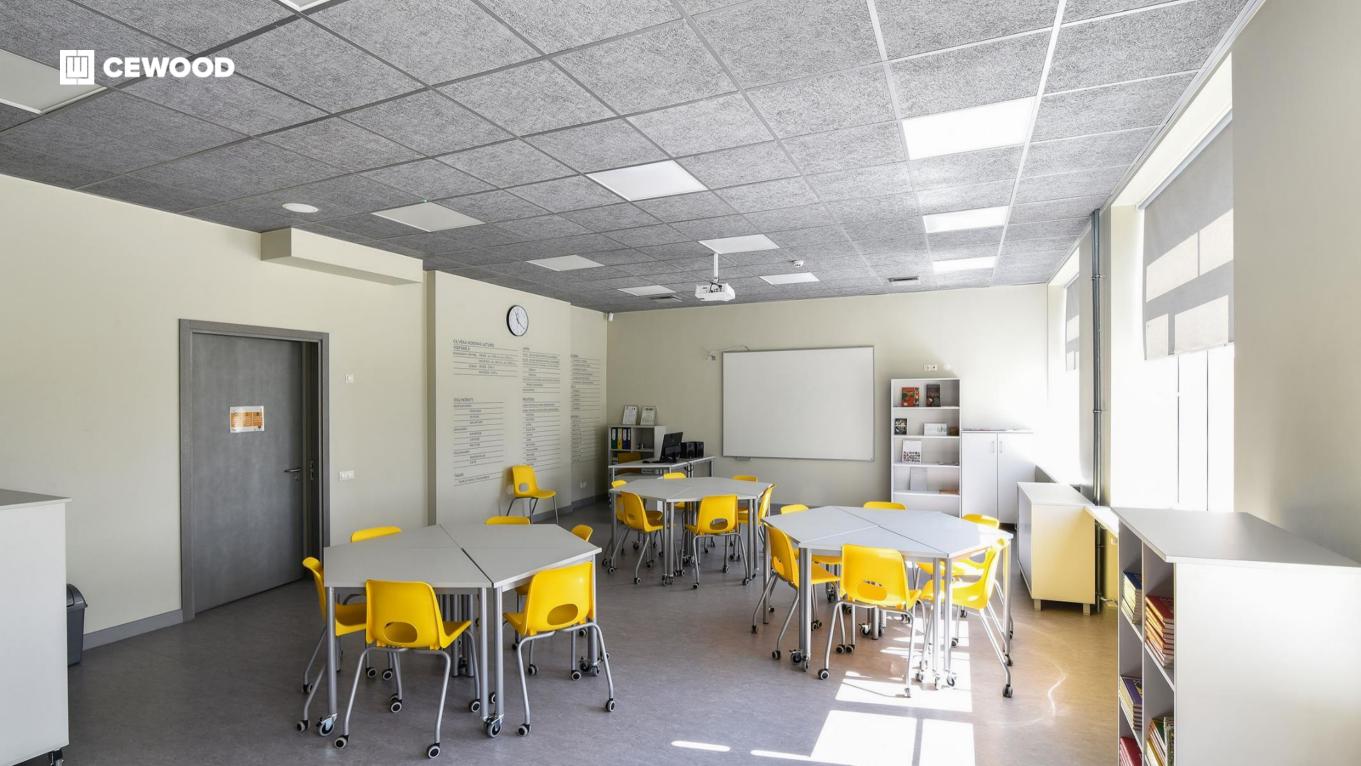

## Viestura Secondary school

Location:

Valmiera, Latvia

#### CEWOOD products:

Wood wool: 1,0 mm Panel thickness: 15 mm

Panel dimensions: 600x600 mm

Colour: Grey painted

Profile: PO

Amount: 2100 m<sup>2</sup>

Photo: