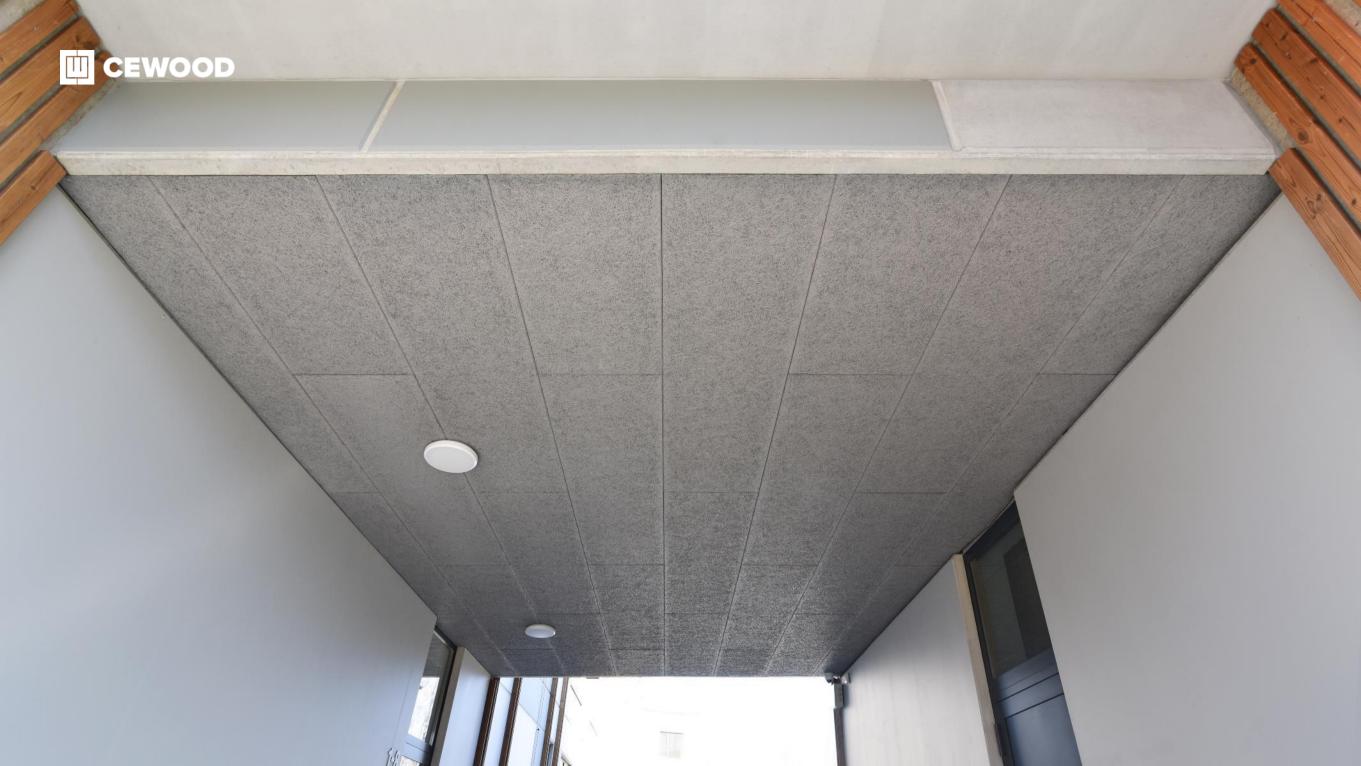

# Venue and culture center Hanzas Perons

Location:

16a Hanzas Str., Riga, Latvia

CEWOOD products:

Wood wool: 1,5 mm Panel thickness: 25 mm

Panel dimensions: 2400x600 mm

Colour: Natural painted

Profile: P11 Amount: 1100 m<sup>2</sup>

Photo: