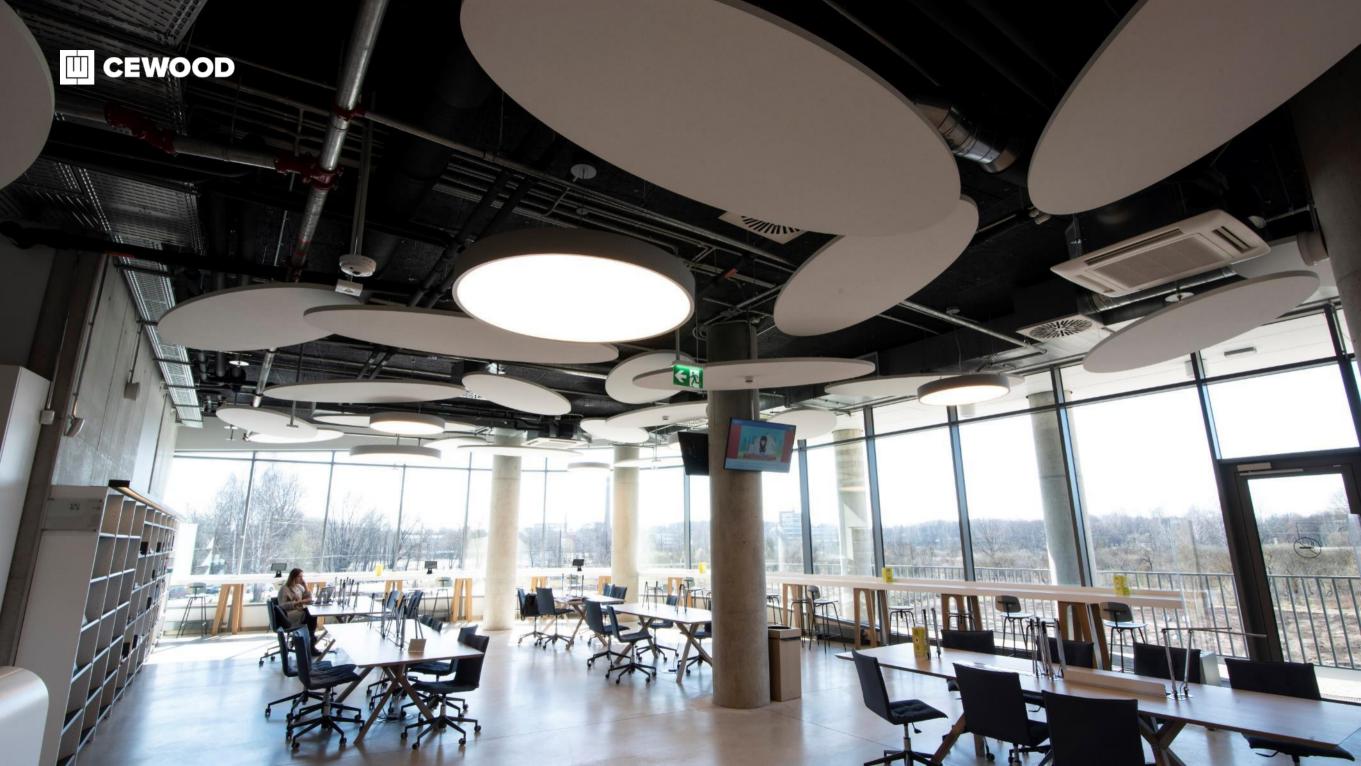

# University of Latvia, The House of Science

#### Location:

3 Jelgavas Str., Riga, Latvia

#### **CEWOOD products:**

Wood wool: 1,0 mm Panel thickness: 25 mm

Mineral wool thickness: 30 mm Panel dimensions: 1200 x 600 mm

Colour: Black painted

Profile: P5

Amount: 4400m<sup>2</sup>

#### Photo: