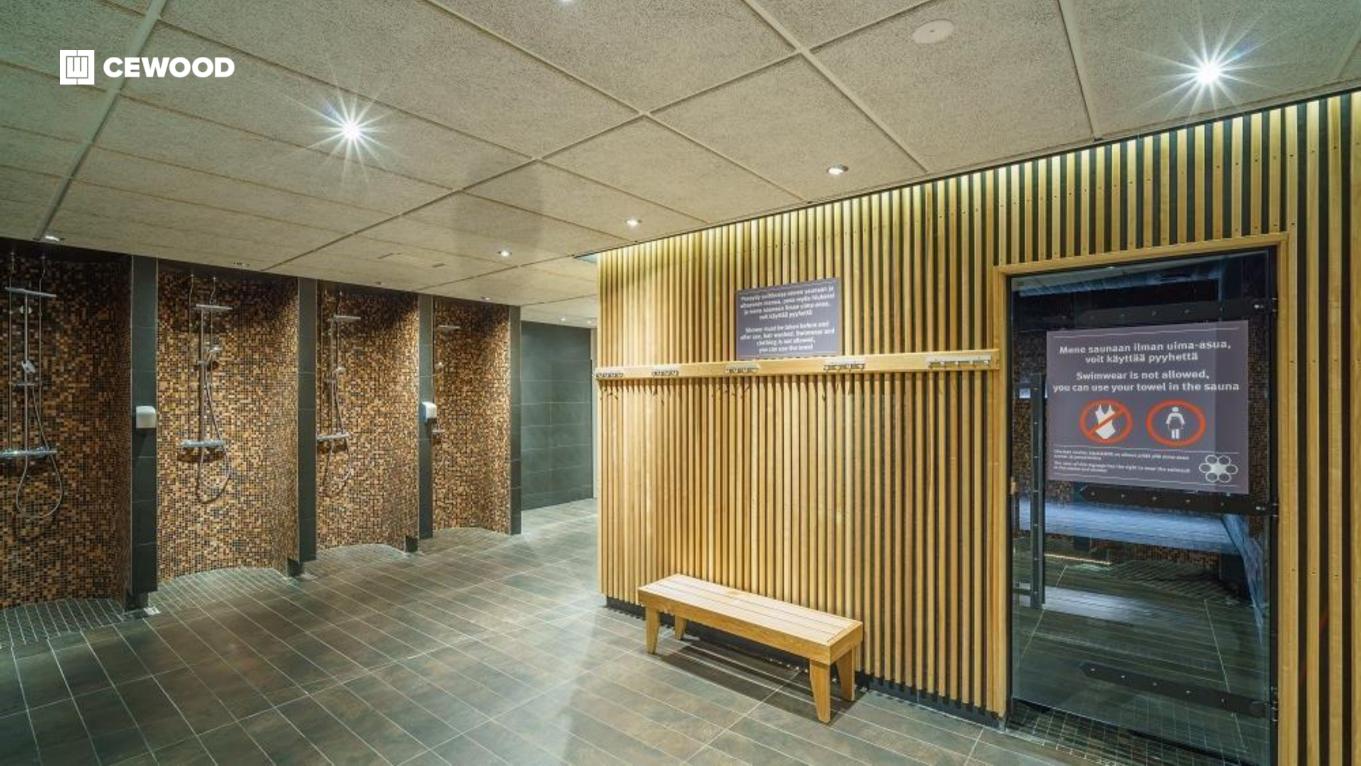

## SPA Saariselka Kuusamo

Location:

Kuusamo, Finland

**CEWOOD products:** 

Wood wool: 1,0 mm Panel thickness: 25 mm

Panel dimensions: 1200x600; 600x600 mm

Colour: Special RAL Profile: P0, P5, Amount: 1600 m<sup>2</sup>

Photo:

Niikkarituote