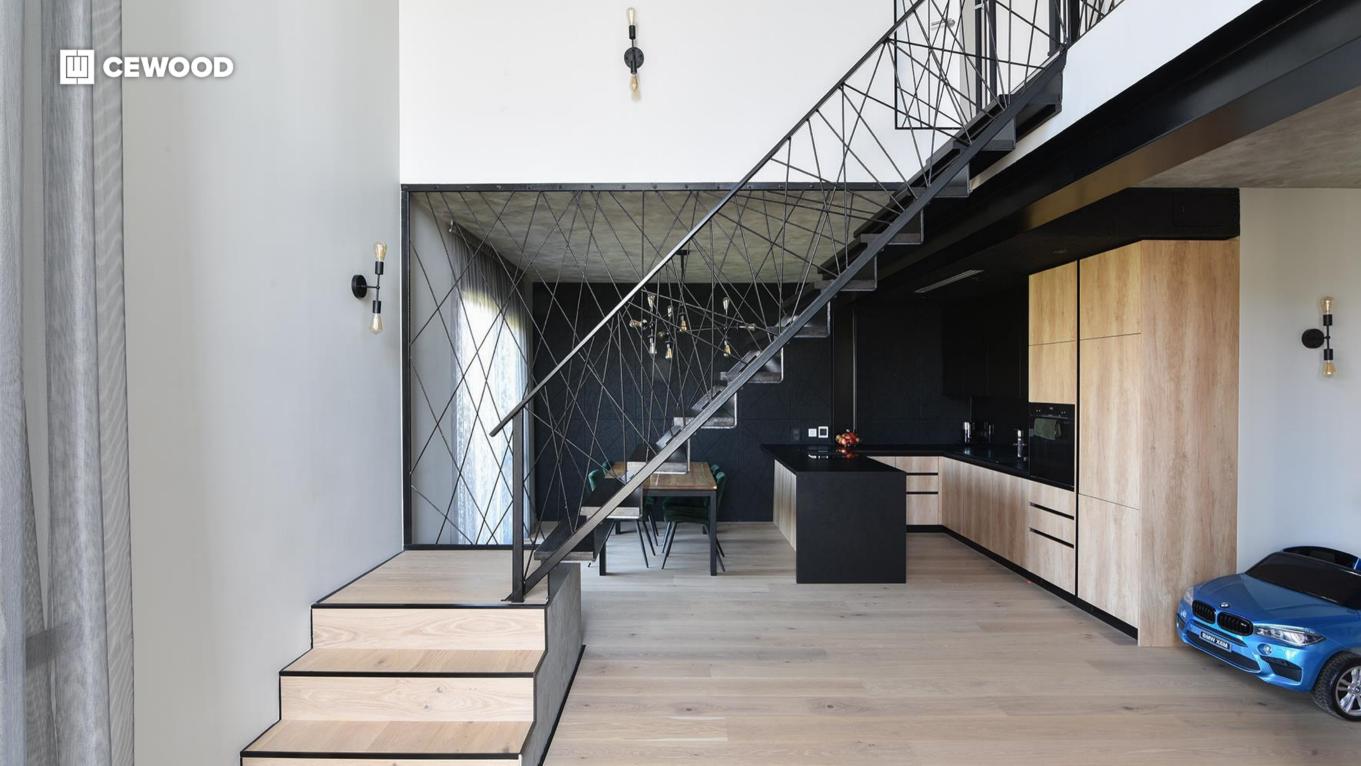

## Private Home in Ramava

Location:

Ramava, Latvia

#### CEWOOD products:

Wood wool: 1,0 mm; 1,5 mm Panel thickness: 25 mm Panel dimensions: Various

Colour: Special RAL

Profile: P0 Amount: 250 m<sup>2</sup>

Photo: