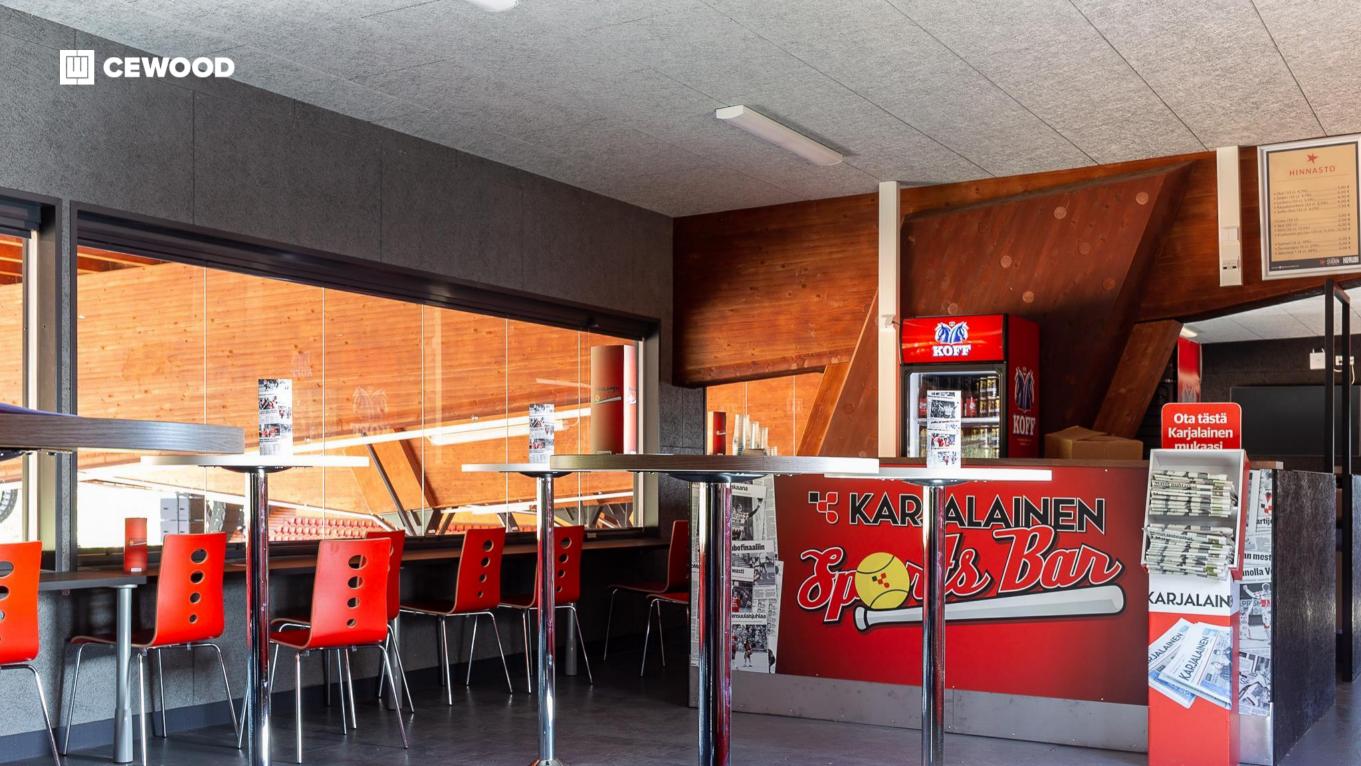

### Kerubi Stadion

Location:

Vantaa, Finland

CEWOOD products:

Wood wool: 1,0 mm Panel thickness: 25 mm

Panel dimensions: 1200x600 mm

Colour: Special RAL

Profile: P5

Amount: 2200 m<sup>2</sup>

Photo: