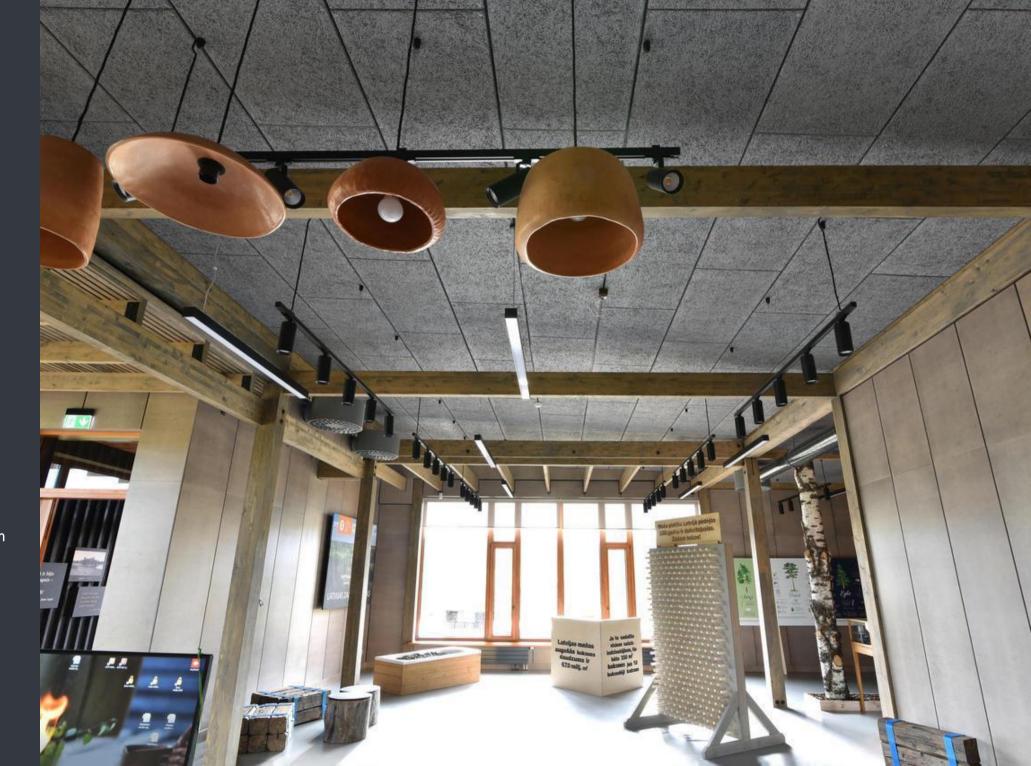

### Archeological Park Information center

Location:

Āraiši, Amata, Latvia

#### **CEWOOD products:**

Wood wool: 1,5 mm Panel thickness: 25 mm

Panel dimensions: 1200x600; 600x600 mm

Colour: Grey painted

Profile: P5

Amount: 260 m<sup>2</sup>

Photo: