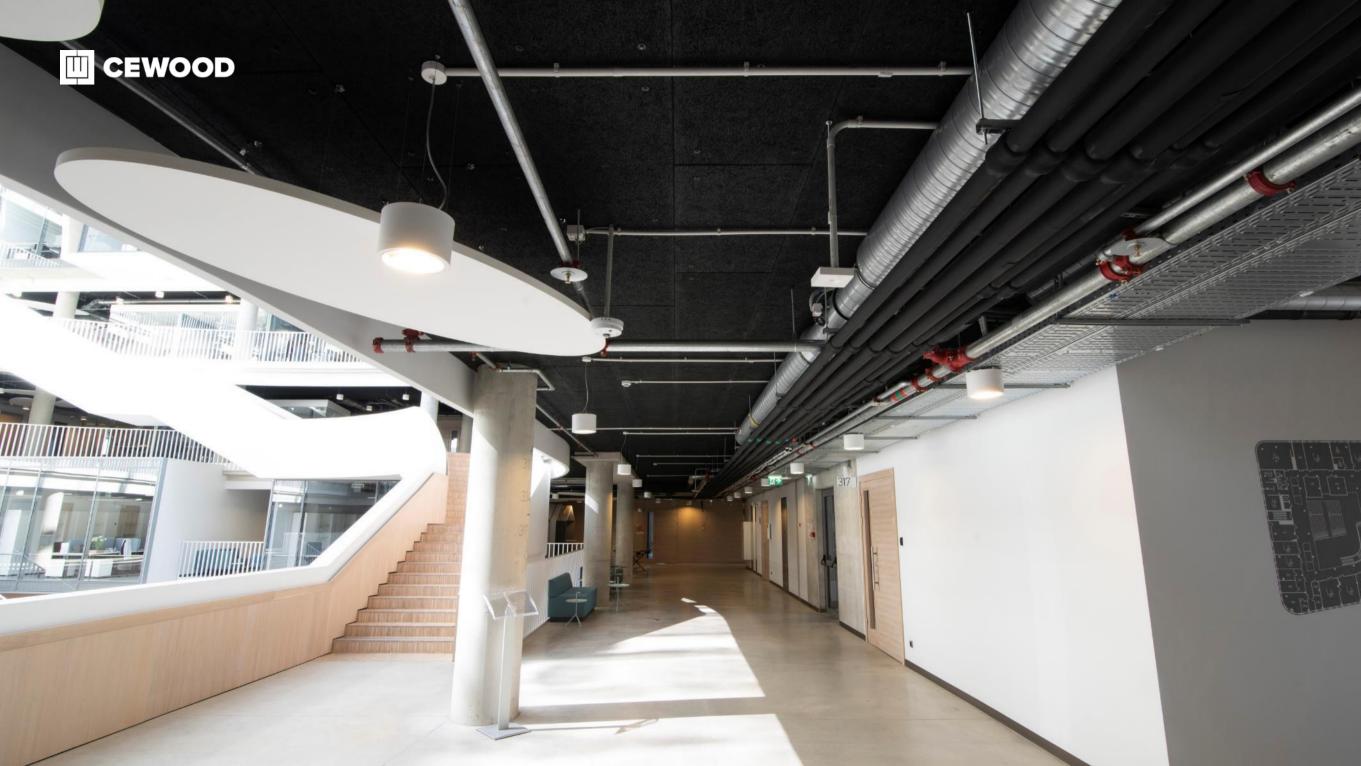

# University of Latvia, The House of Science

#### Location:

3 Jelgavas Str., Riga, Latvia

#### **CEWOOD products:**

Wood wool: 1,0 mm Panel thickness: 25 mm

Mineral wool thickness: 30 mm Panel dimensions: 1200 x 600 mm

Colour: Black painted

Profile: P5

Amount: 4400m<sup>2</sup>

#### Photo: