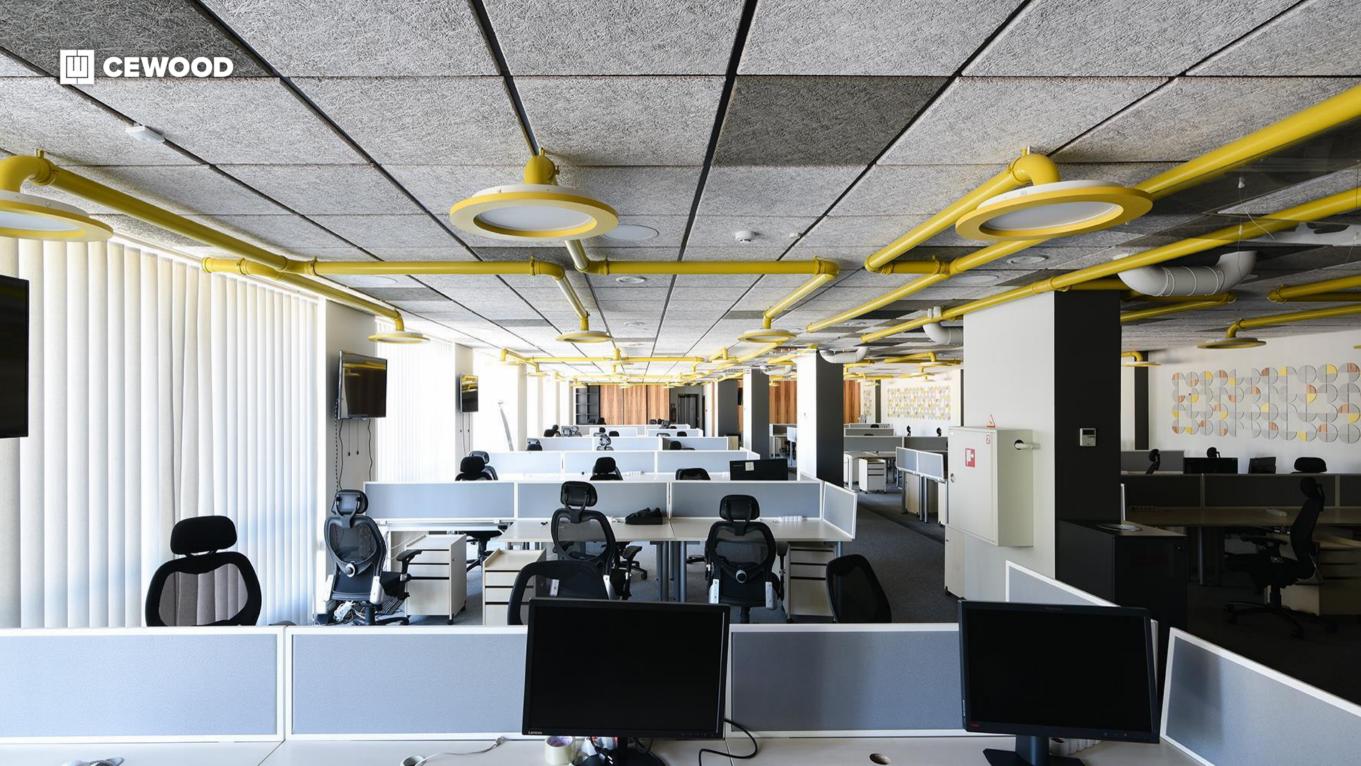

### Tele2 Shared Service Center

Location:

5 Dēļu Str.,Riga, Latvia

CEWOOD products:

Wood wool: 1.5 mm Panel thickness: 25 mm

Panel dimensions: 1200x600; 600x600 mm

Colour: Special RAL

Profile: P5G Amount: 450 m<sup>2</sup>