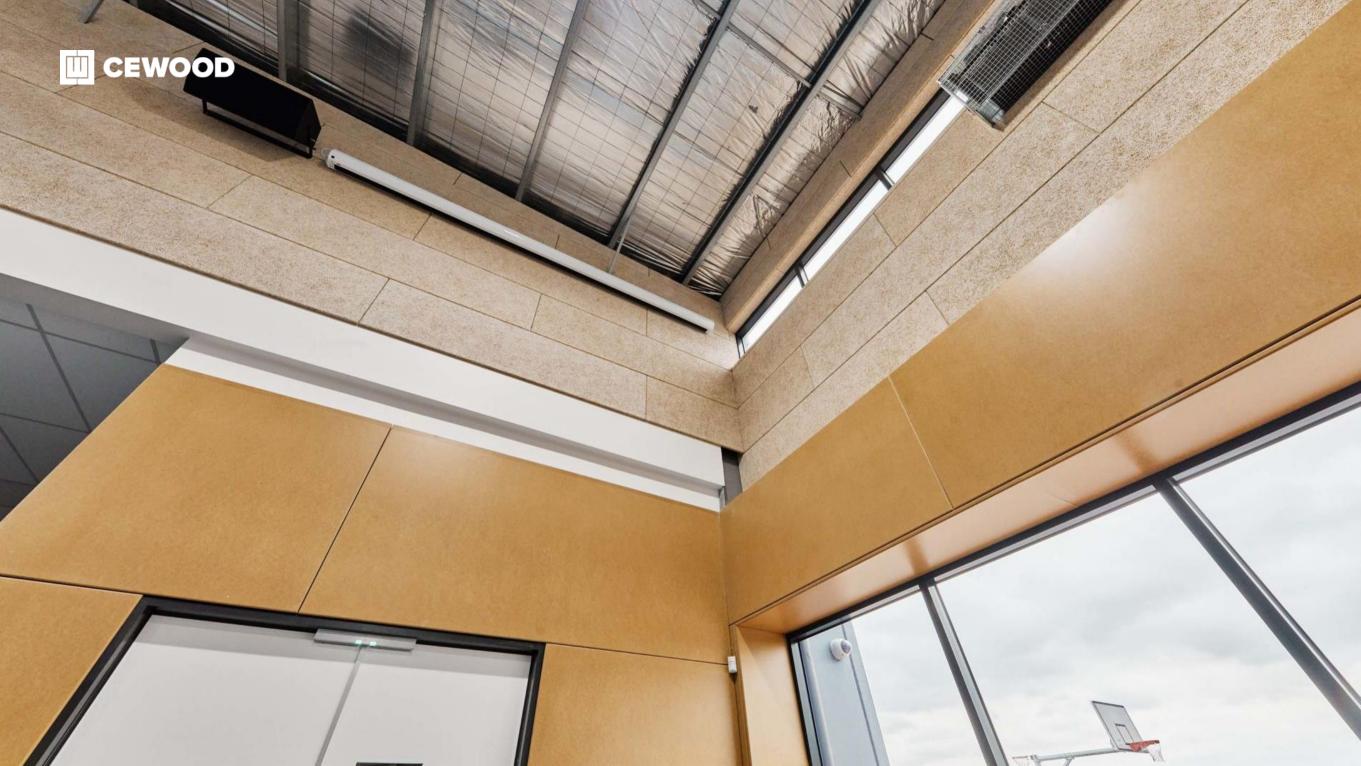

## One School Global Gymnasium, Melton, Australia

#### Location:

Melton, Australia

#### CEWOOD products:

Wood wool: 1.5 mm Panel thickness: 25 mm Panel dimensions: 2400x600

Colour: Natural Profile: P5 Amount: 250 m<sup>2</sup>

#### Photo:

**Decor Systems** 