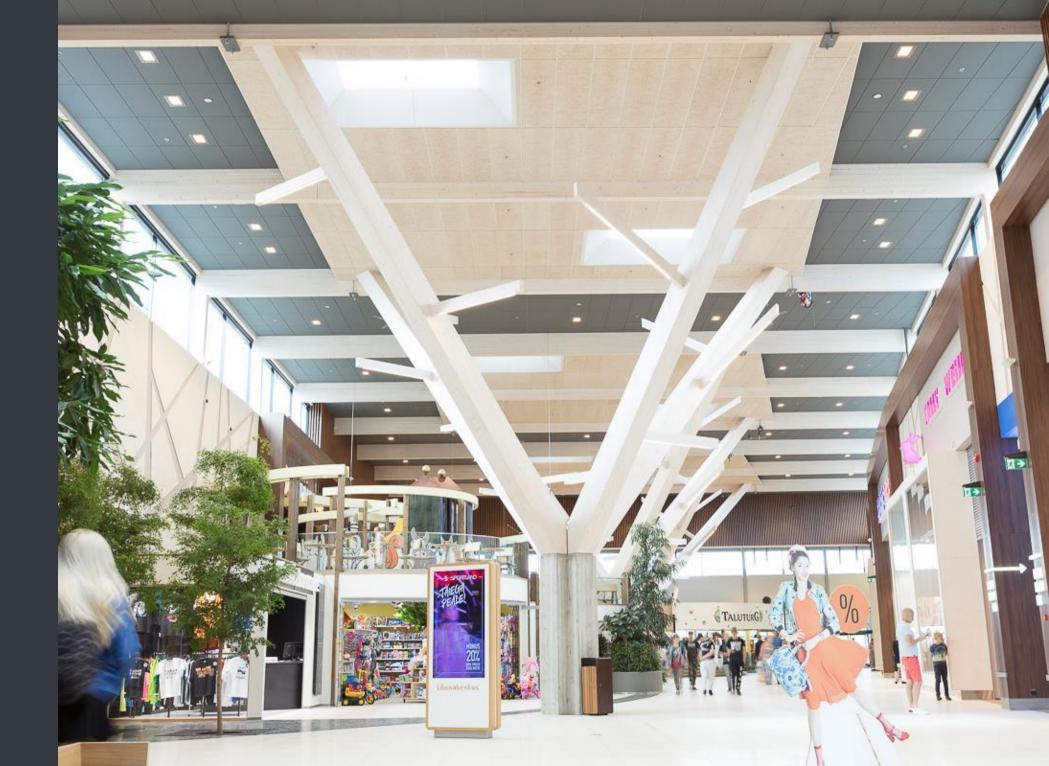

## Lounakeskus shoping mall

Location:

Tartu, Estonia

#### CEWOOD products:

Wood wool: 1,5 mm Panel thickness: 25 mm

Panel dimensions: 2400x600 mm

Colour: Natural Profile: P0 Amount: 600 m<sup>2</sup>

Photo: