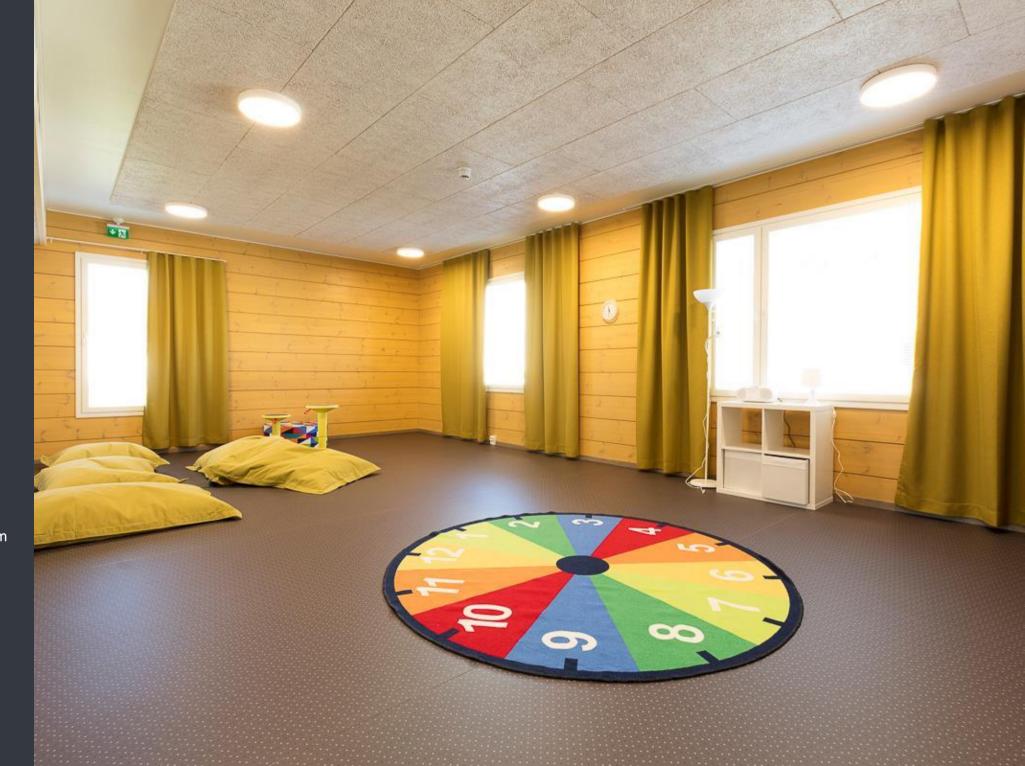

## Turku Kindergarten

Location:

Turku, Finland

CEWOOD products:

Wood wool: 1,0 mm

Panel thickness: 15, 25 mm

Panel dimensions: 1200x600 mm; 600x600mm

Colour: White painted

Profile: P5

Amount: 500 m<sup>2</sup>

Photo: