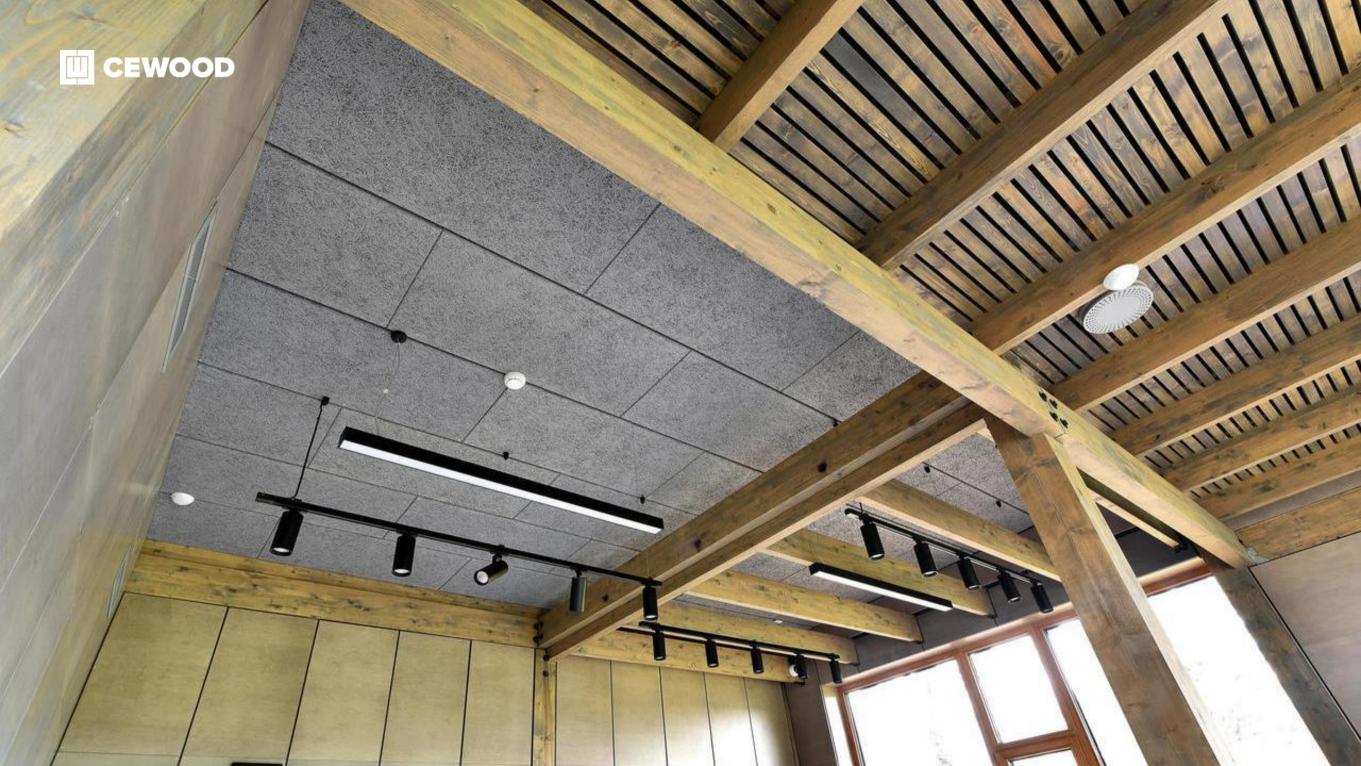

### Wood Craft Museum Vienkoči

Location:

Viekoči, Ligatne, Latvia

CEWOOD products:

Wood wool: 1,0 mm Panel thickness: 25 mm

Panel dimensions: 1200x600 mm

Colour: Grey painted

Profile: P5

Amount: 140 m<sup>2</sup>

Photo: