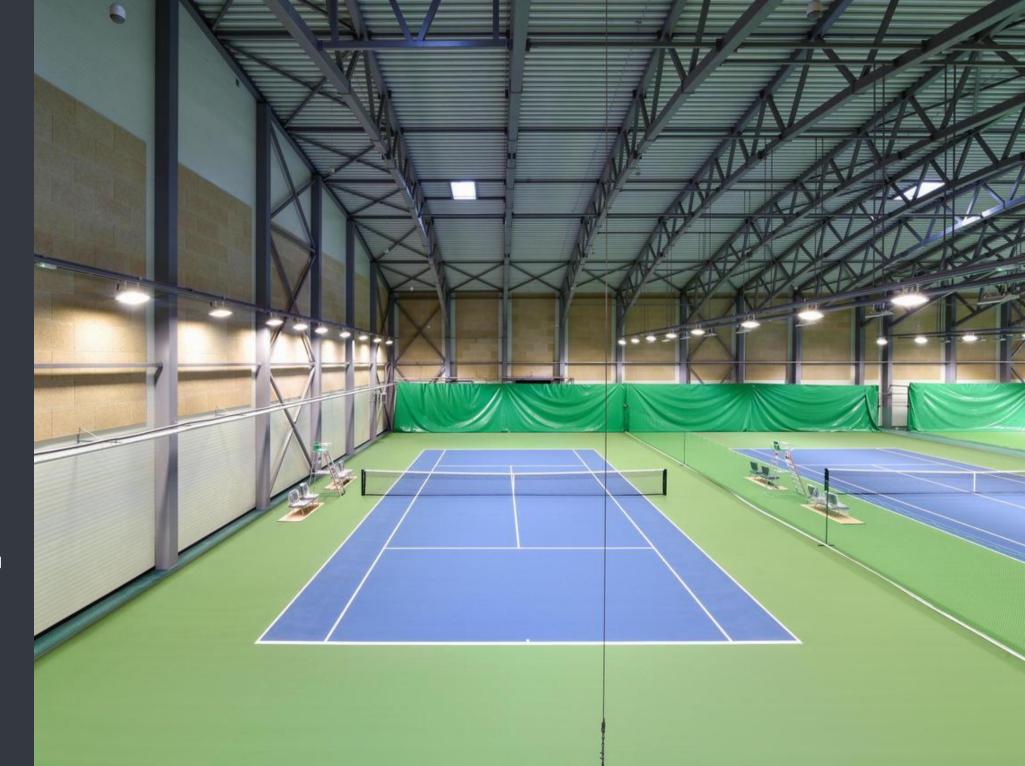

### Tennis Center Lielupe

#### Location:

Oskara Kalpaka Pr., Jurmala, Latvia

#### CEWOOD products:

Wood wool: 1,5 mm Panel thickness: 15 mm Panel dimensions:

Colour: Natural, White ,Grey , Black painted

Profile: P0; P5 Amount: 4640 m<sup>2</sup>