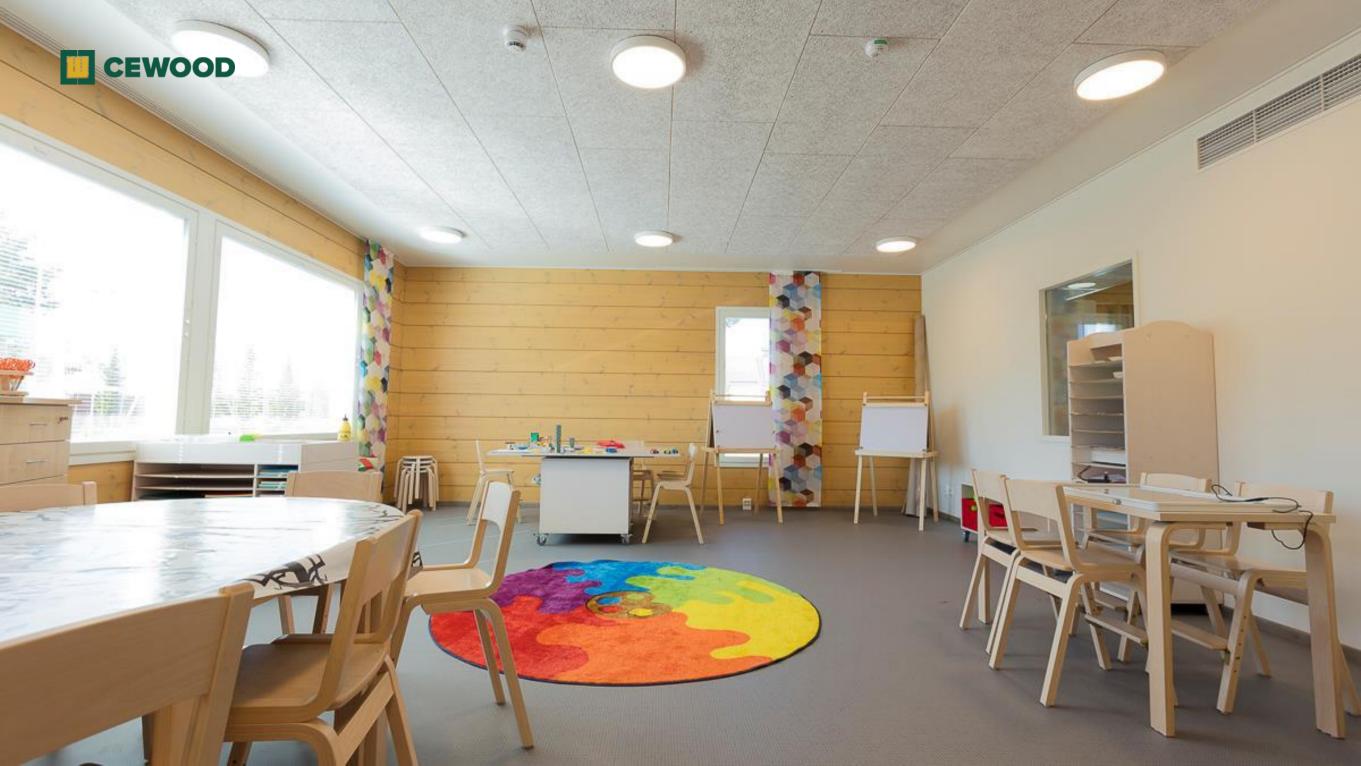

## Turku Kindergarten

Location:

Turku, Finland

CEWOOD products:

Wood wool: 1,0 mm

Panel thickness: 15, 25 mm

Panel dimensions: 1200x600 mm; 600x600mm

Colour: White painted

Profile: P5

Amount: 500 m<sup>2</sup>

Photo: