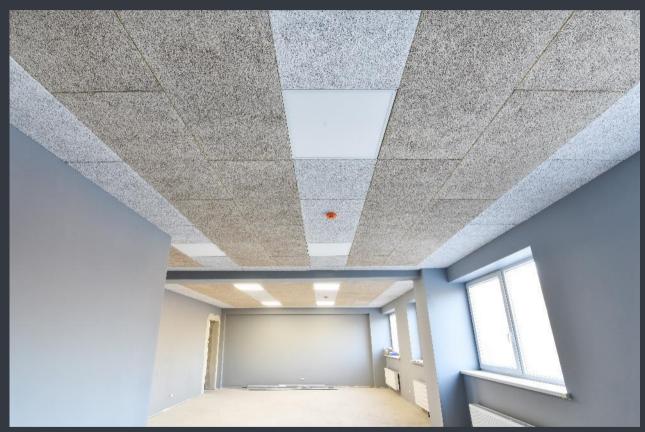

### Tele2 Shared Service Center

Location:

5 Dēļu Str.,Riga, Latvia

CEWOOD products:

Wood wool: 1.5 mm Panel thickness: 25 mm

Panel dimensions: 1200x600; 600x600 mm

Colour: Special RAL

Profile: P5G Amount: 450 m<sup>2</sup>

Photo: