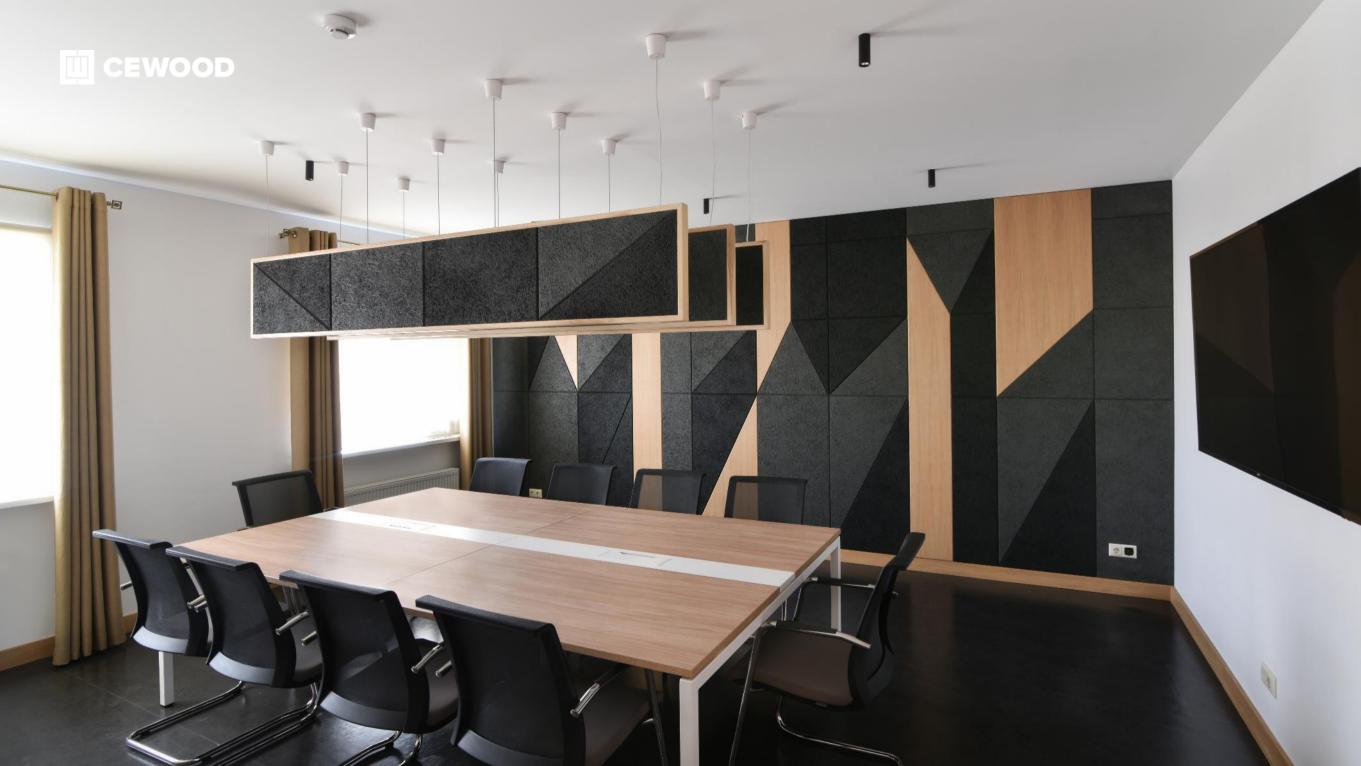

### Business Center Mūkusalas

Location:

Riga, Latvia

#### **CEWOOD products:**

Wood wool: 1,0 mm; 1,5 mm Panel thickness: 25 mm Panel dimensions: Various

Profile: P5G Amount: 250 m<sup>2</sup>

Colour: Special RAL

Photo: