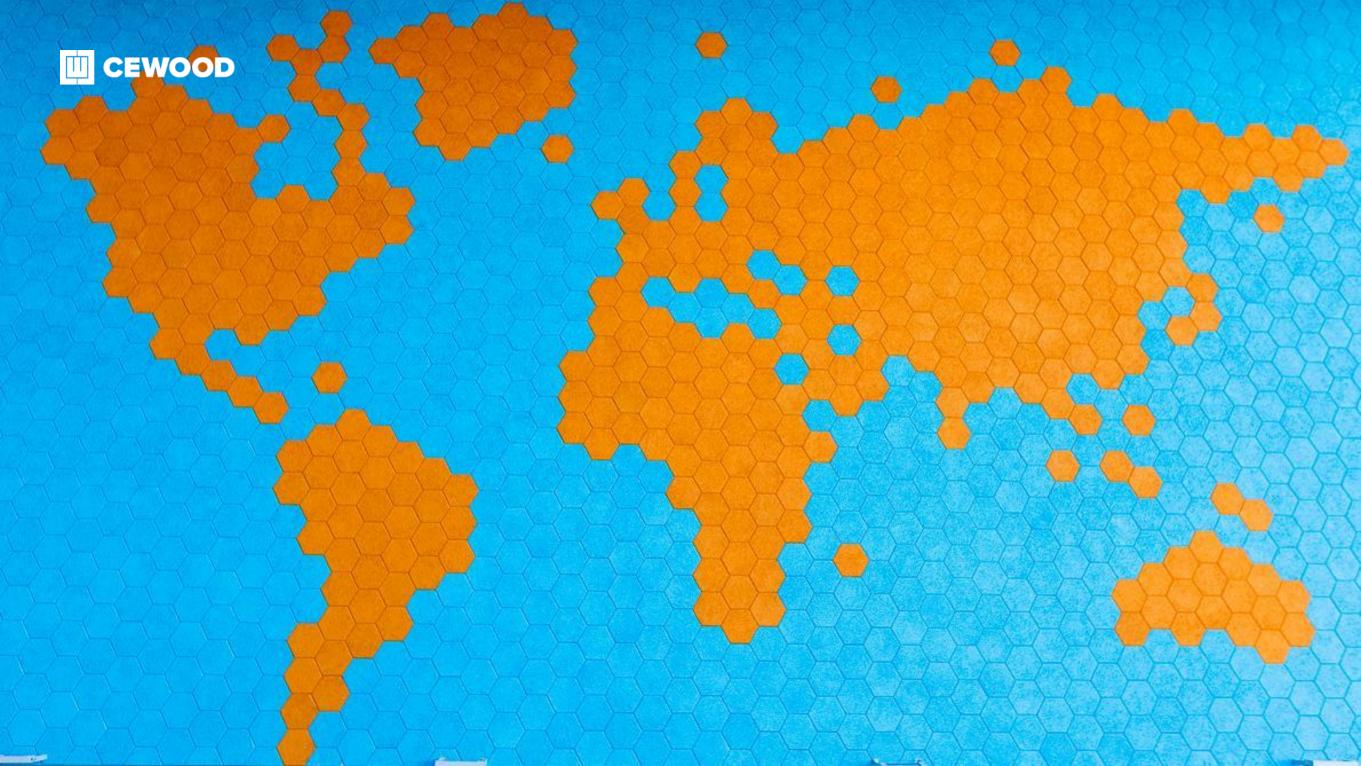

## **Tampere Airport**

Location:

Tampere, Finland

#### CEWOOD products:

Wood wool: 1,0 mm Panel thickness: 25 mm

Panel dimensions: 289x250 mm Colour: Special RAL for outdoor usage

Amount: 350 m<sup>2</sup>

Photo: