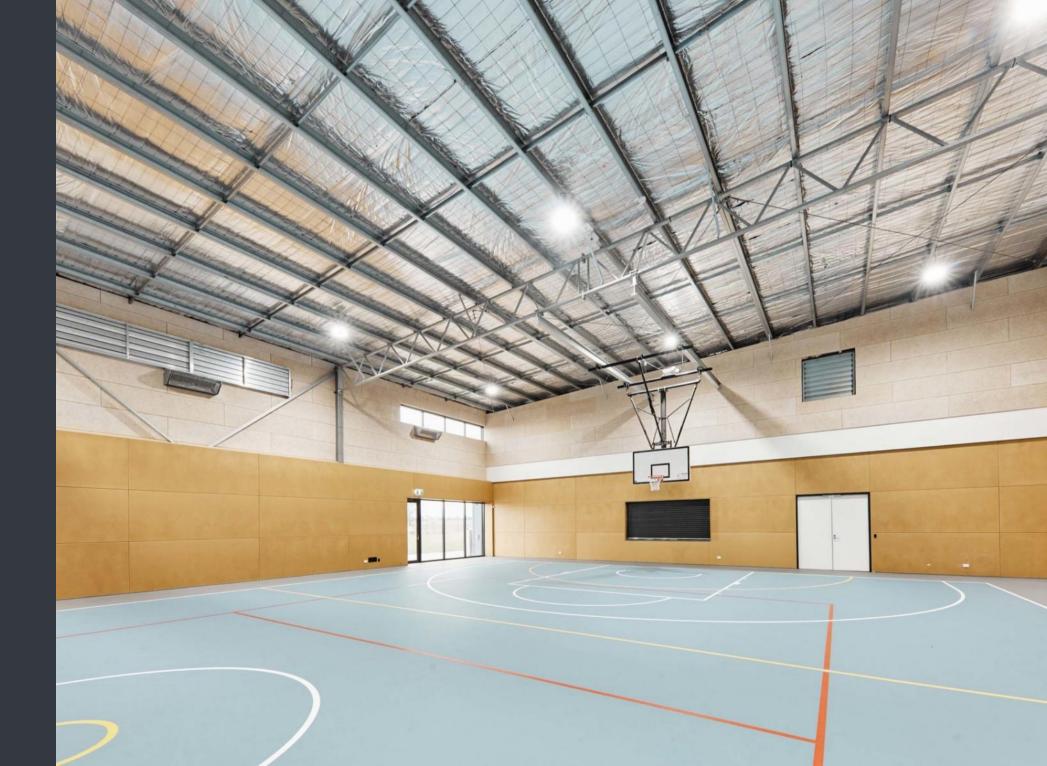

## One School Global Gymnasium, Melton, Australia

#### Location:

Melton, Australia

#### CEWOOD products:

Wood wool: 1.5 mm Panel thickness: 25 mm Panel dimensions: 2400x600

Colour: Natural Profile: P5 Amount: 250 m<sup>2</sup>

#### Photo:

**Decor Systems** 