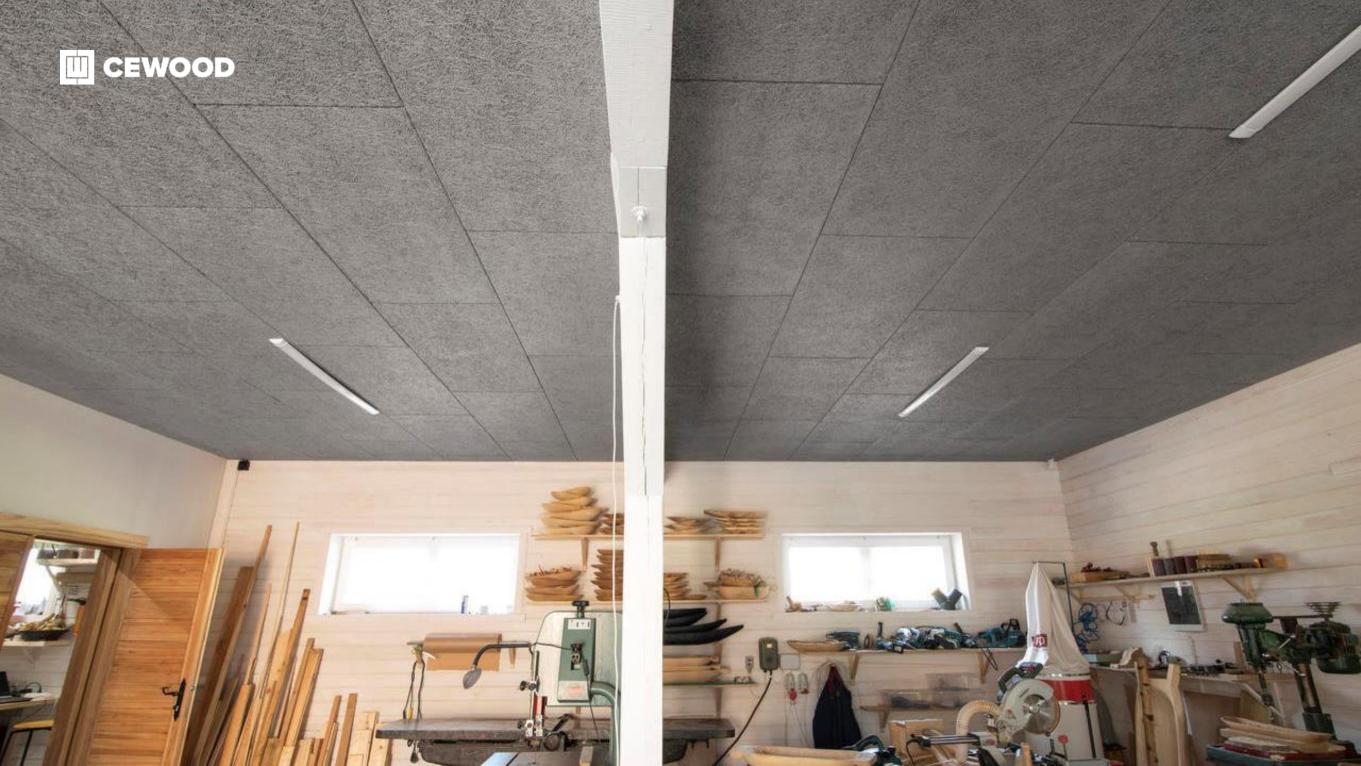

# Production Facilities Kvist

Location:

Upmalas, Malpils, Latvia

CEWOOD products:

Wood wool: 1,5 mm

Panel thickness: 25 mm; 35 mm

Panel dimensions: 1200x600; 2400x600 mm

Colour: White painted

Profile: P5

Amount: 4200 m<sup>2</sup>

Photo: