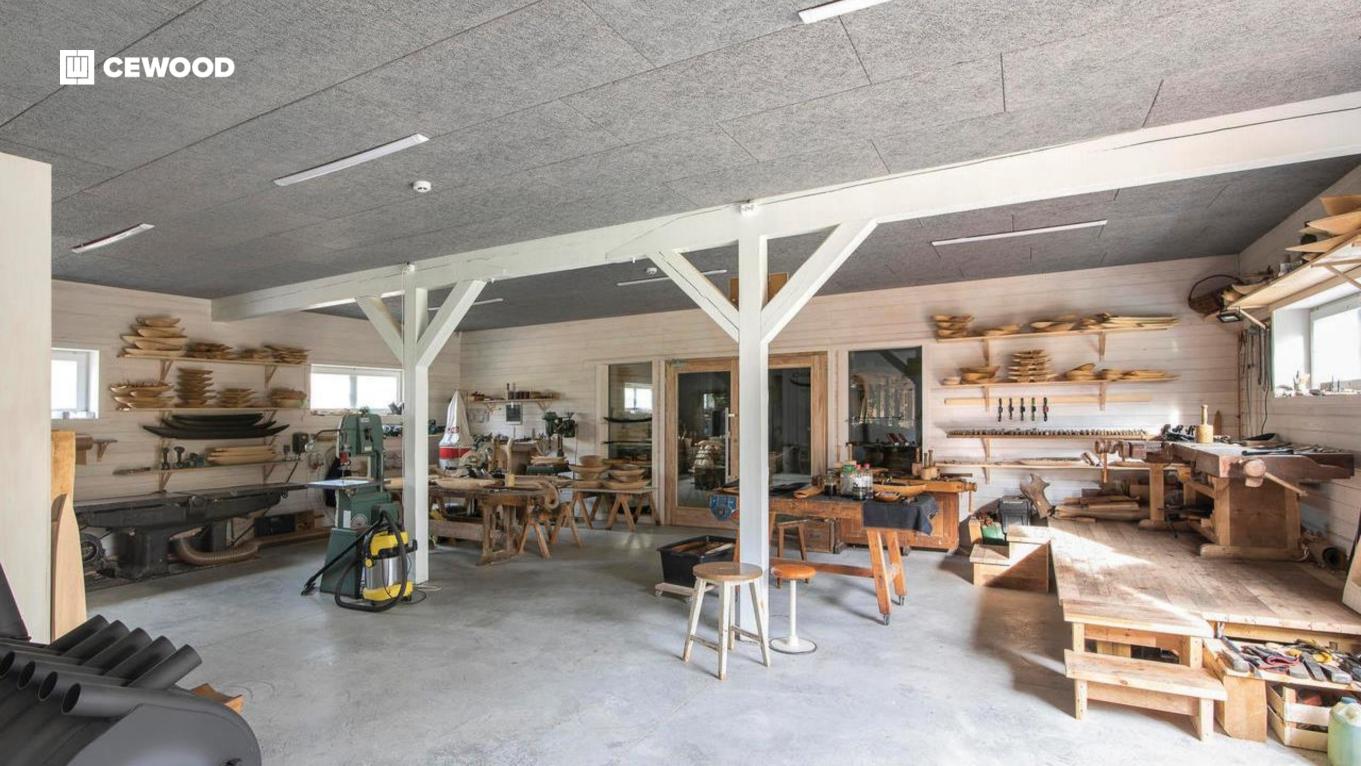

### Wood Craft Museum Vienkoči

Location:

Viekoči, Ligatne, Latvia

CEWOOD products:

Wood wool: 1,0 mm Panel thickness: 25 mm

Panel dimensions: 1200x600 mm

Colour: Grey painted

Profile: P5

Amount: 140 m<sup>2</sup>

Photo: