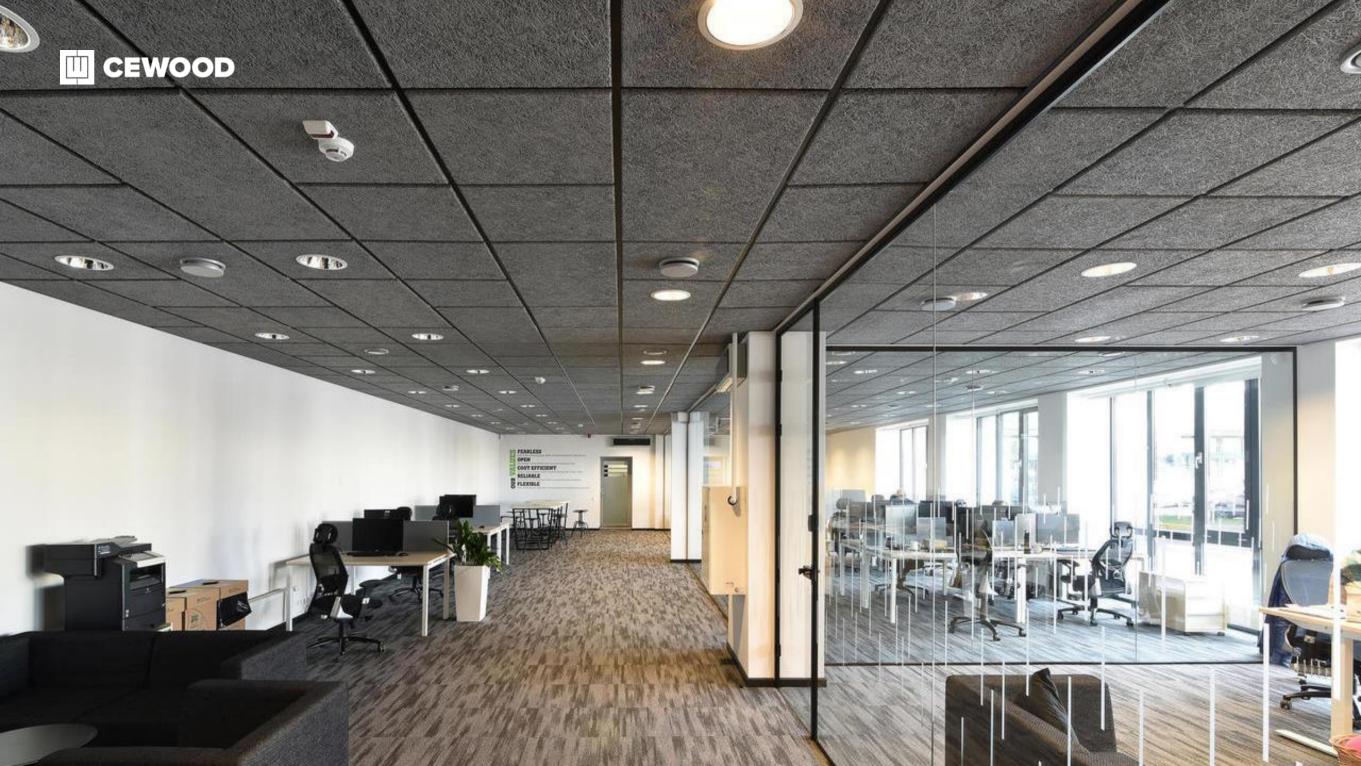

### Tele2 Shared Service Center

Location:

5 Dēļu Str.,Riga, Latvia

CEWOOD products:

Wood wool: 1.5 mm Panel thickness: 25 mm

Panel dimensions: 1200x600; 600x600 mm

Colour: Special RAL

Profile: P5G Amount: 450 m<sup>2</sup>

Photo: