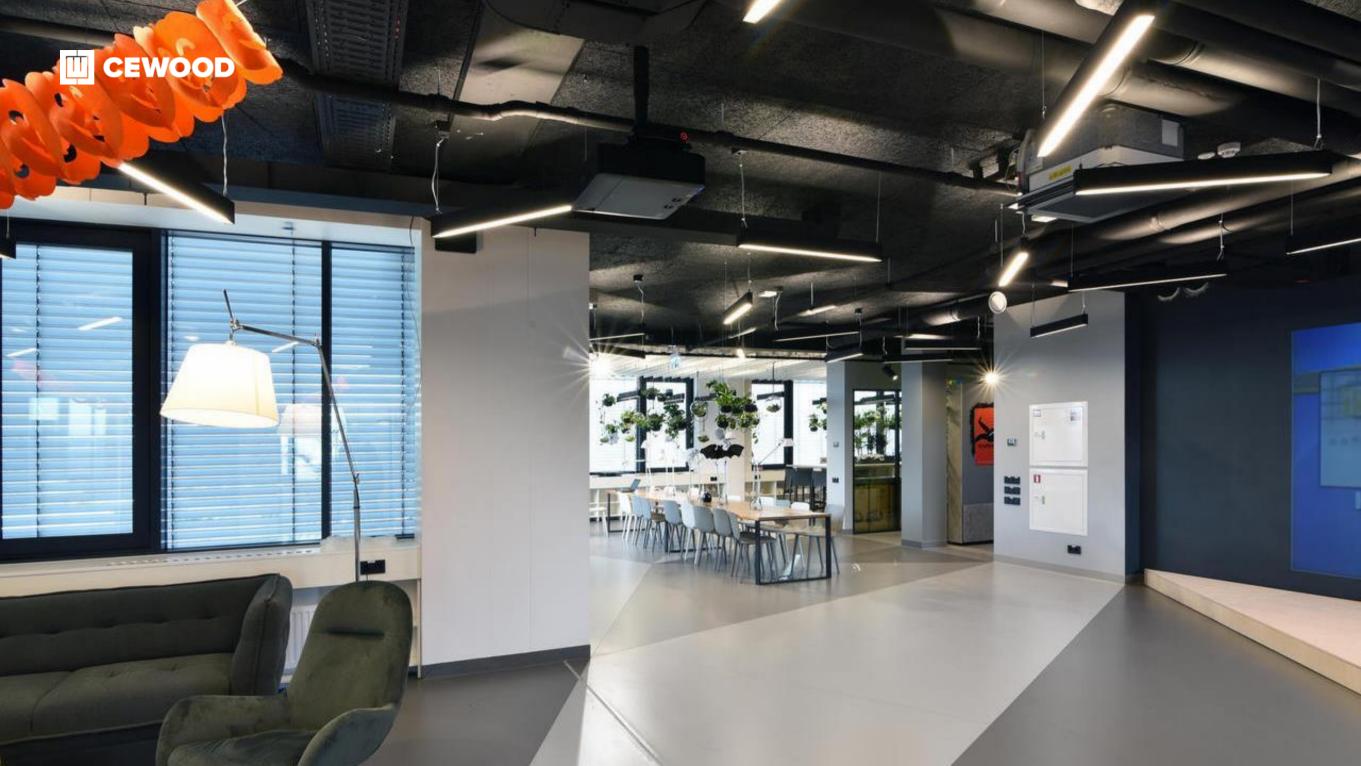

### Business Center Mūkusalas

Location:

Riga, Latvia

#### **CEWOOD products:**

Wood wool: 1,0 mm; 1,5 mm Panel thickness: 25 mm Panel dimensions: Various

Profile: P5G Amount: 250 m<sup>2</sup>

Colour: Special RAL

Photo: