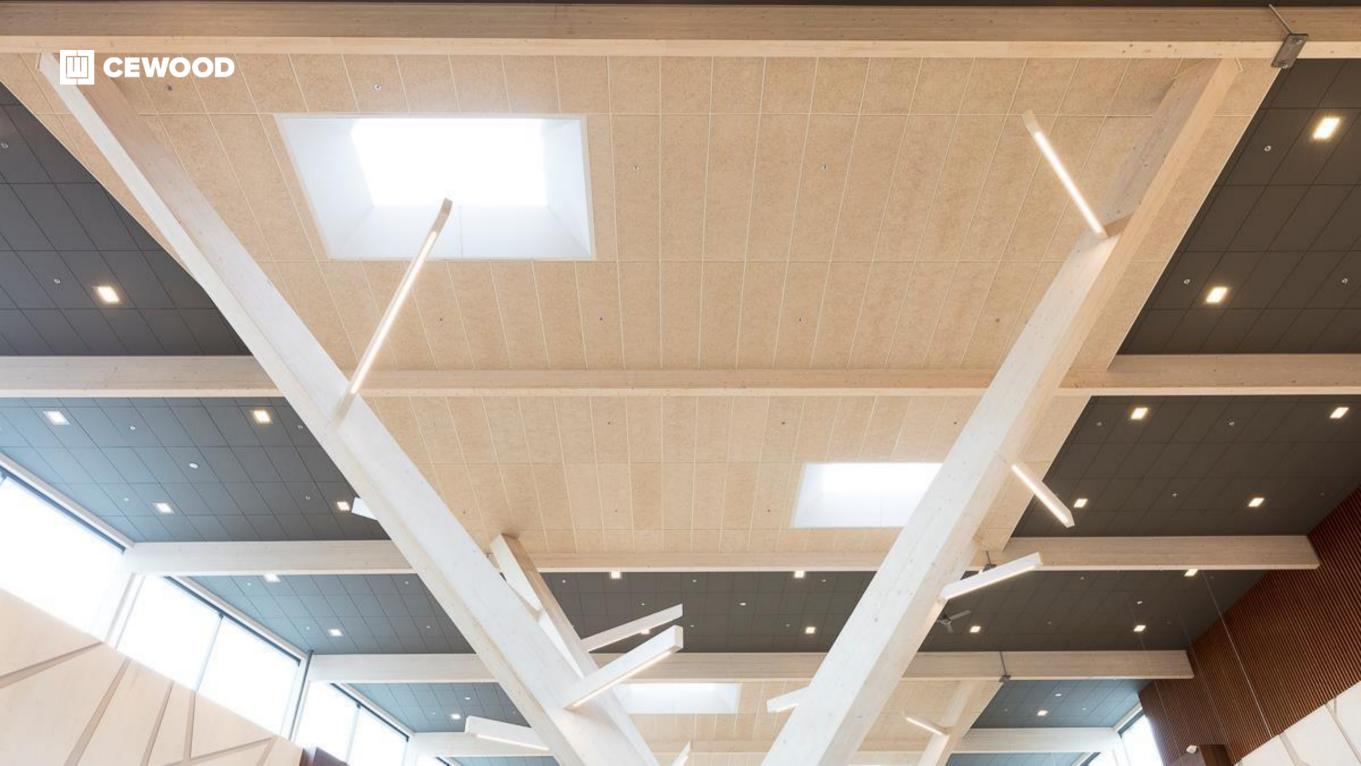

## Lounakeskus shoping mall

Location:

Tartu, Estonia

#### CEWOOD products:

Wood wool: 1,5 mm Panel thickness: 25 mm

Panel dimensions: 2400x600 mm

Colour: Natural Profile: P0 Amount: 600 m<sup>2</sup>

Photo: