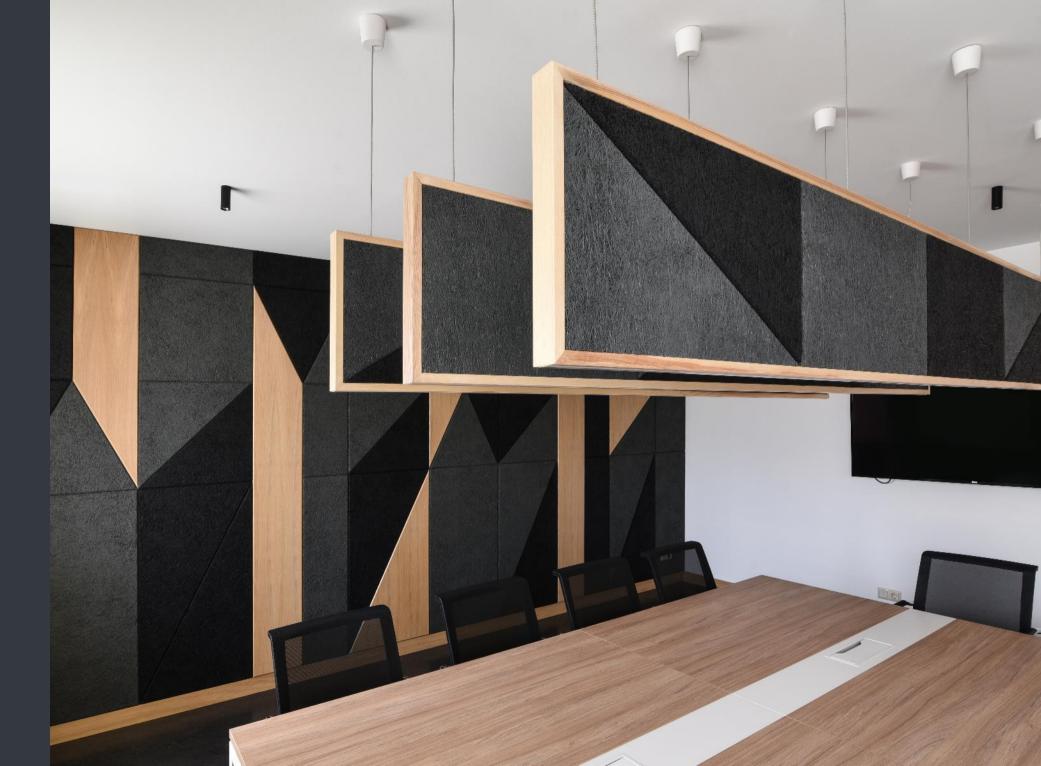

### Business Center Mūkusalas

Location:

Riga, Latvia

#### **CEWOOD products:**

Wood wool: 1,0 mm; 1,5 mm Panel thickness: 25 mm Panel dimensions: Various

Profile: P5G Amount: 250 m<sup>2</sup>

Colour: Special RAL

Photo: