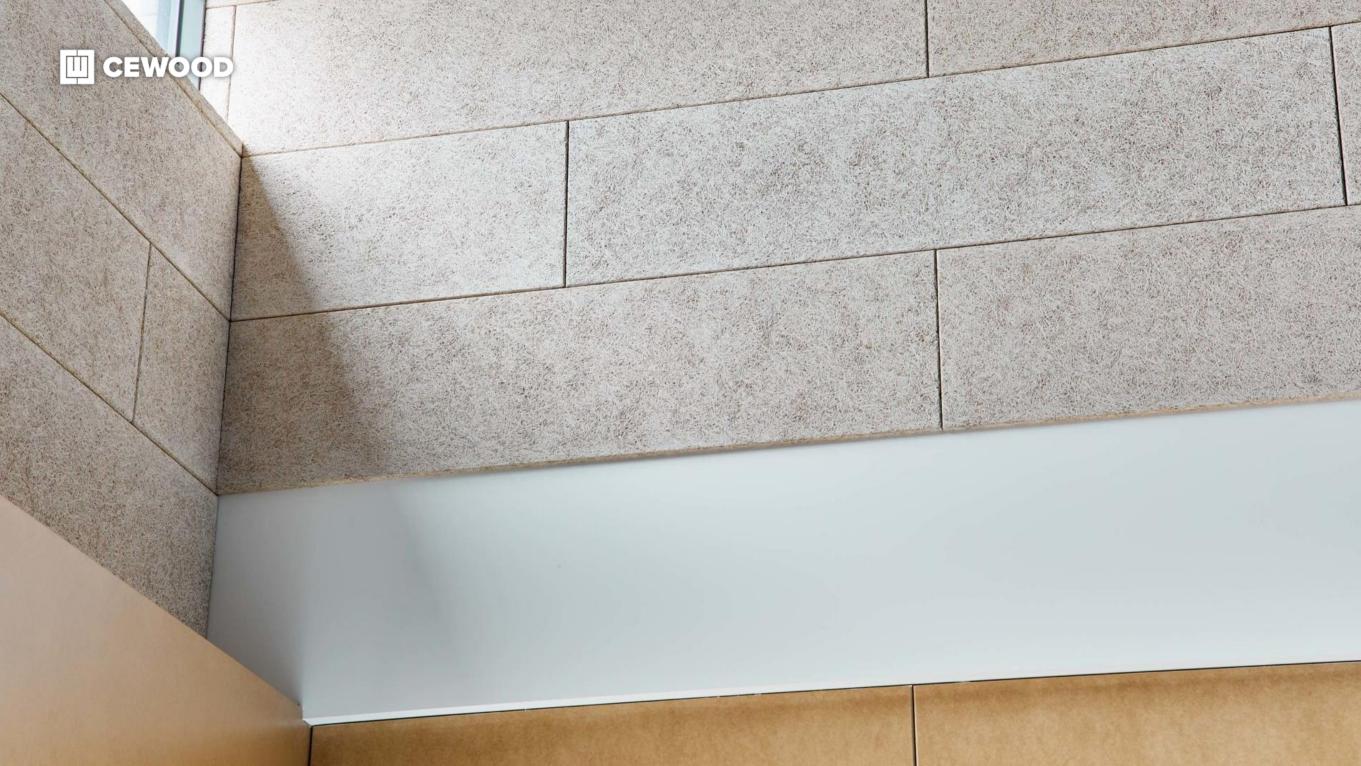

# Venue and culture center Hanzas Perons

Location:

16a Hanzas Str., Riga, Latvia

CEWOOD products:

Wood wool: 1,5 mm Panel thickness: 25 mm

Panel dimensions: 2400x600 mm

Colour: Natural painted

Profile: P11 Amount: 1100 m<sup>2</sup>

Photo: