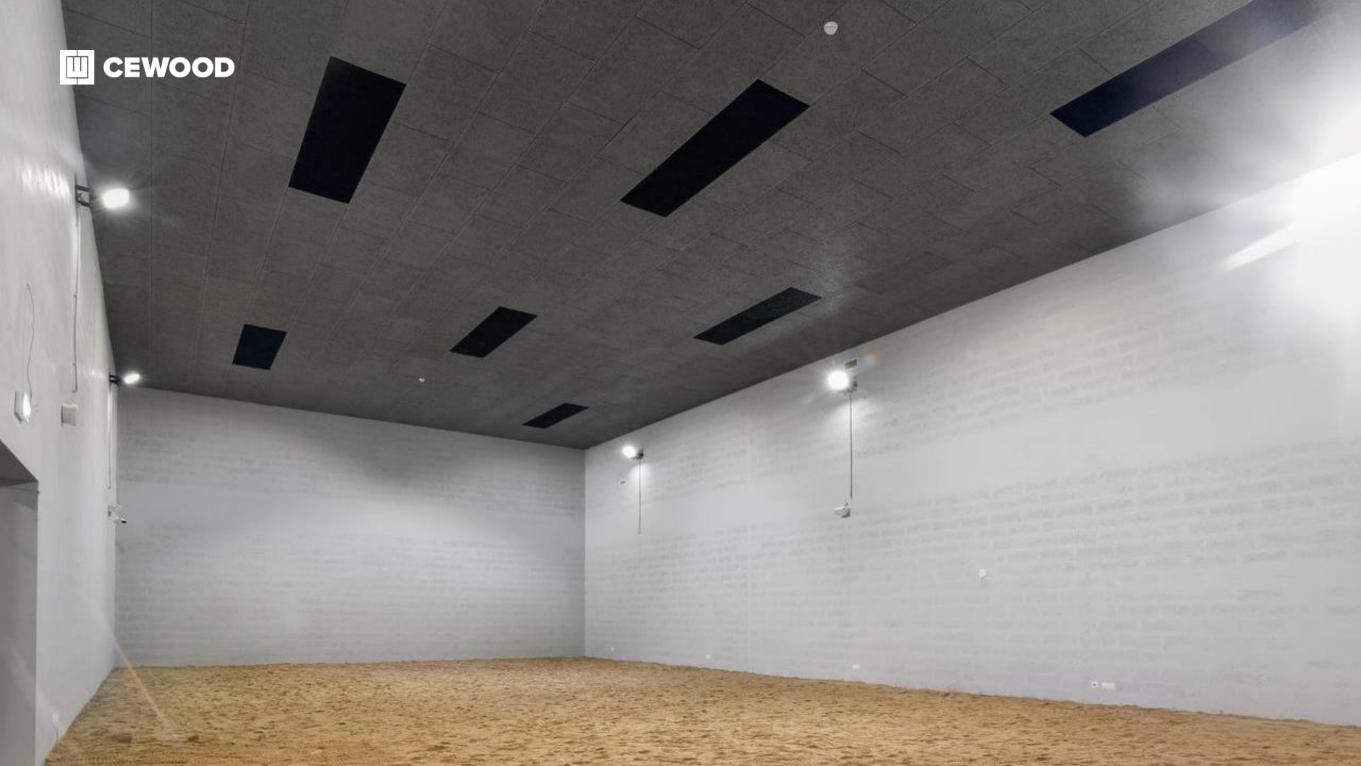

### Tennis Center Lielupe

#### Location:

Oskara Kalpaka Pr., Jurmala, Latvia

#### CEWOOD products:

Wood wool: 1,5 mm Panel thickness: 15 mm Panel dimensions:

Colour: Natural, White ,Grey , Black painted

Profile: P0; P5 Amount: 4640 m<sup>2</sup>

#### Photo: