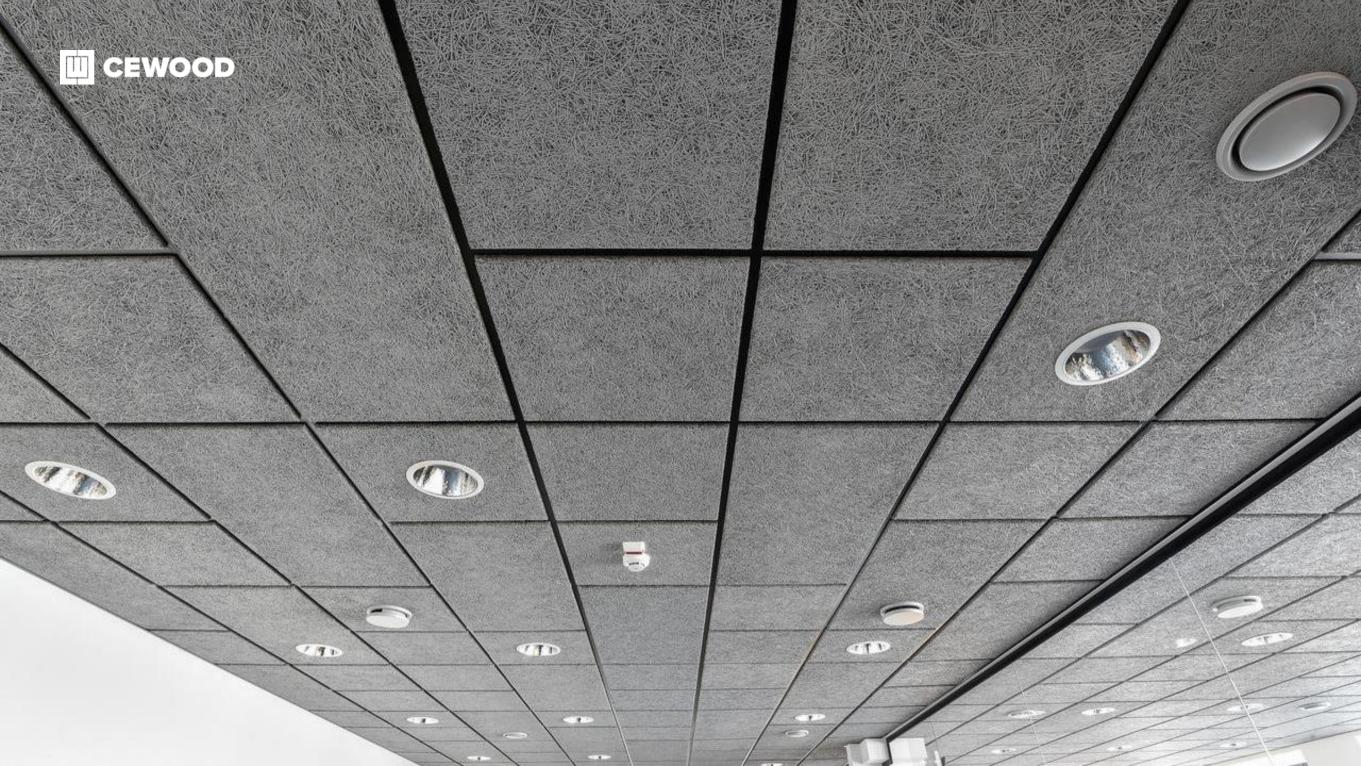

### Tele2 Shared Service Center

Location:

5 Dēļu Str.,Riga, Latvia

CEWOOD products:

Wood wool: 1.5 mm Panel thickness: 25 mm

Panel dimensions: 1200x600; 600x600 mm

Colour: Special RAL

Profile: P5G Amount: 450 m<sup>2</sup>

Photo: