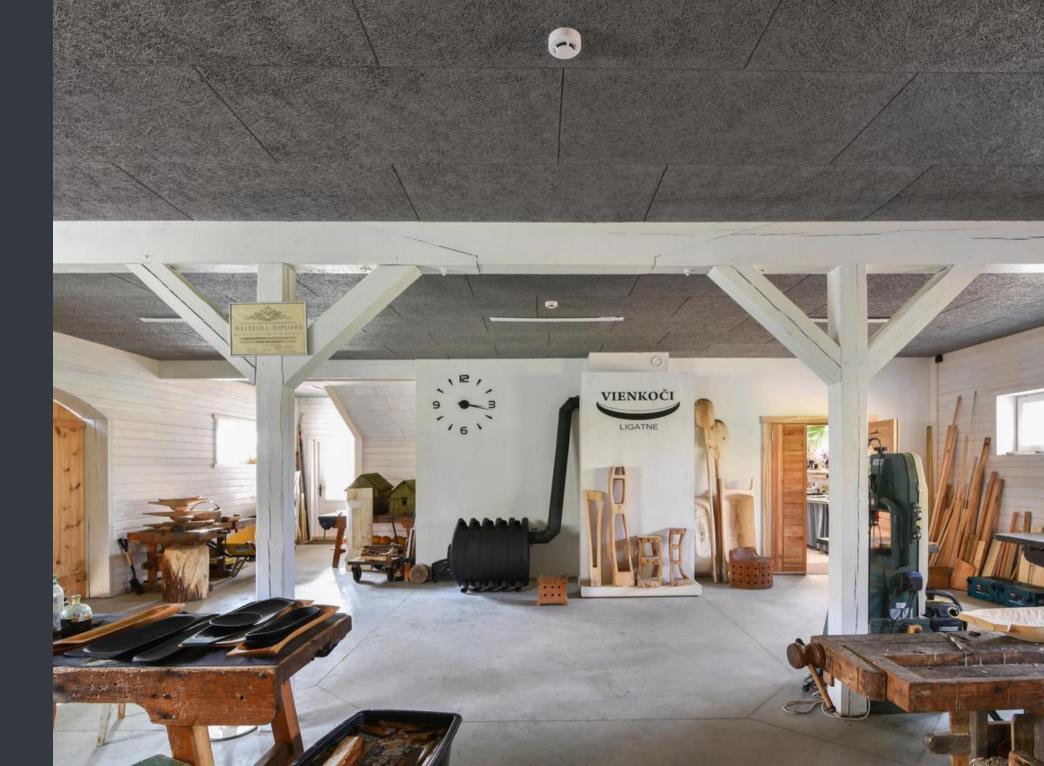

### Wood Craft Museum Vienkoči

Location:

Viekoči, Ligatne, Latvia

CEWOOD products:

Wood wool: 1,0 mm Panel thickness: 25 mm

Panel dimensions: 1200x600 mm

Colour: Grey painted

Profile: P5

Amount: 140 m<sup>2</sup>

Photo: