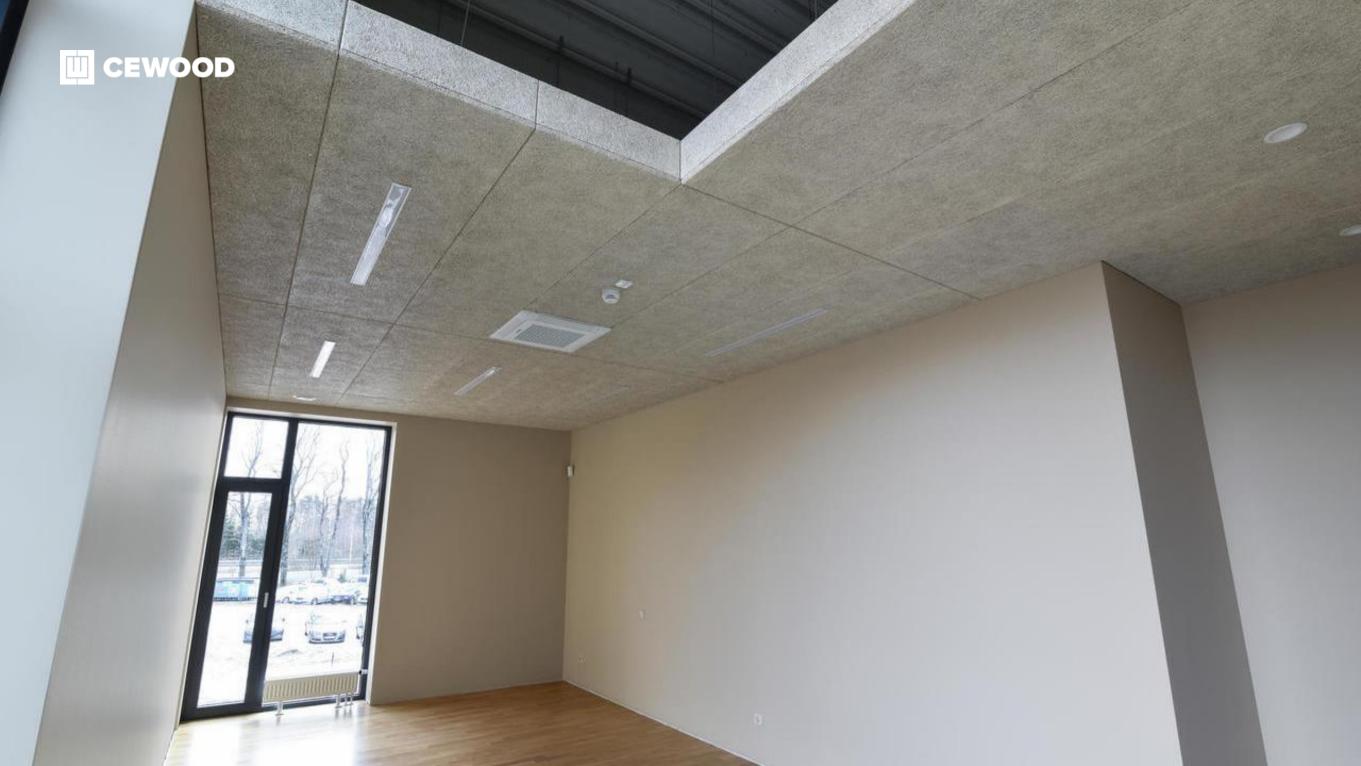

# Office building Skanstes City

#### Location:

50-54 Skanstes Str., Riga, Latvia

#### CEWOOD products:

Wood wool: 1,5 mm Panel thickness: 25 mm

Panel dimensions: 1200x600 mm Colour: White painted, Black painted

Profile: PO

Amount: 4700 m<sup>2</sup>

#### Photo: