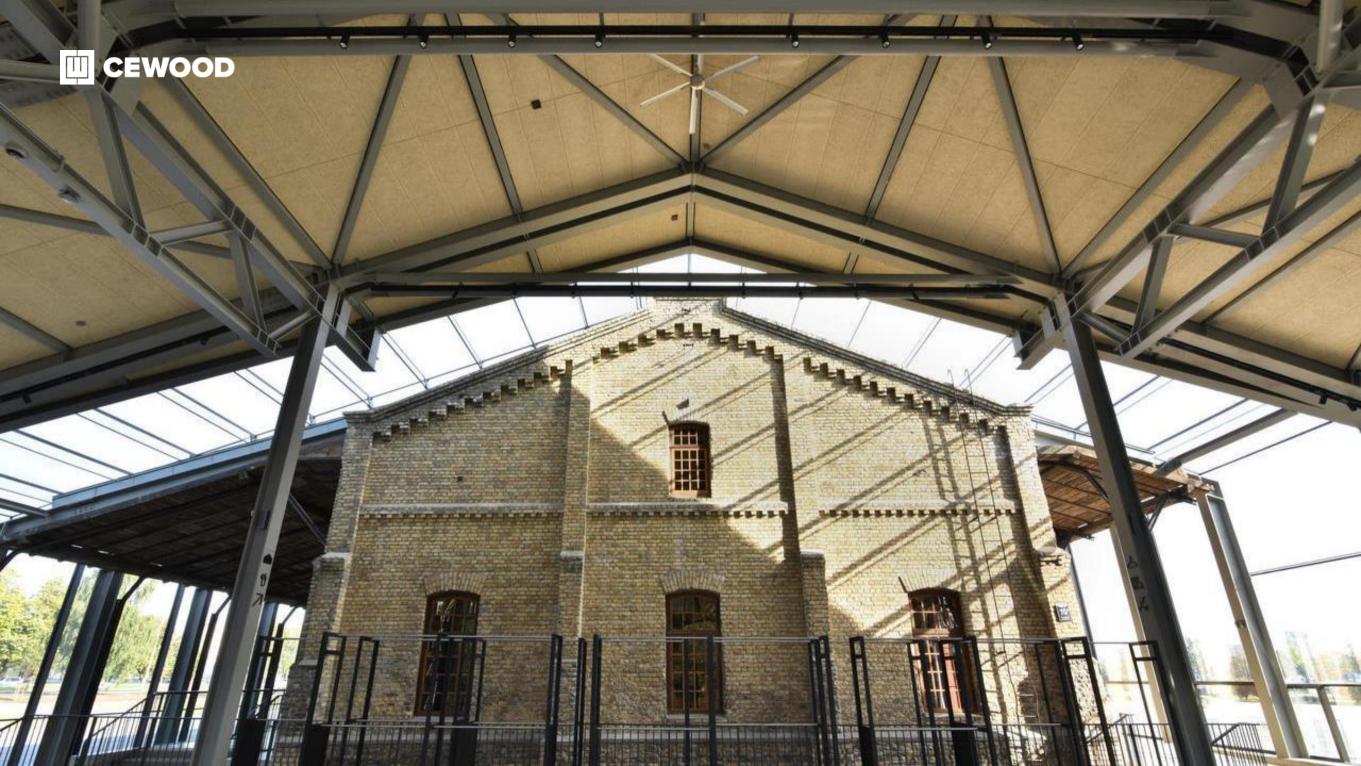

# Venue and culture center Hanzas Perons

Location:

16a Hanzas Str., Riga, Latvia

CEWOOD products:

Wood wool: 1,5 mm Panel thickness: 25 mm

Panel dimensions: 2400x600 mm

Colour: Natural painted

Profile: P11 Amount: 1100 m<sup>2</sup>

Photo: