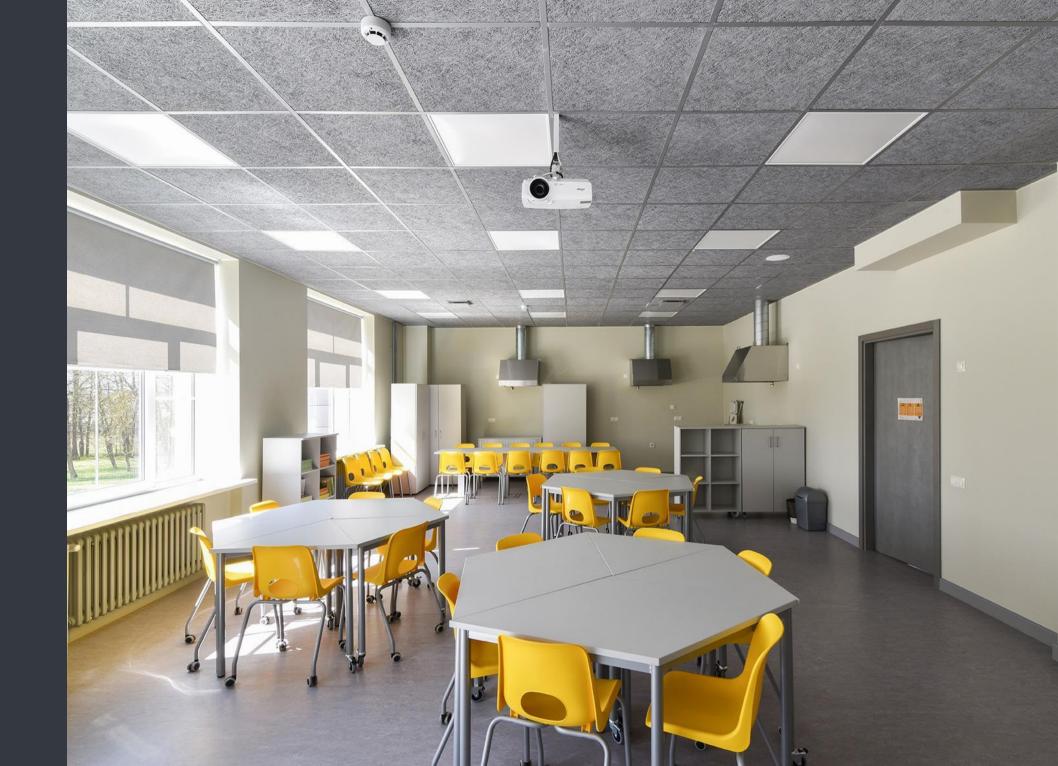

## Viestura Secondary school

Location:

Valmiera, Latvia

#### CEWOOD products:

Wood wool: 1,0 mm Panel thickness: 15 mm

Panel dimensions: 600x600 mm

Colour: Grey painted

Profile: PO

Amount: 2100 m<sup>2</sup>

Photo: