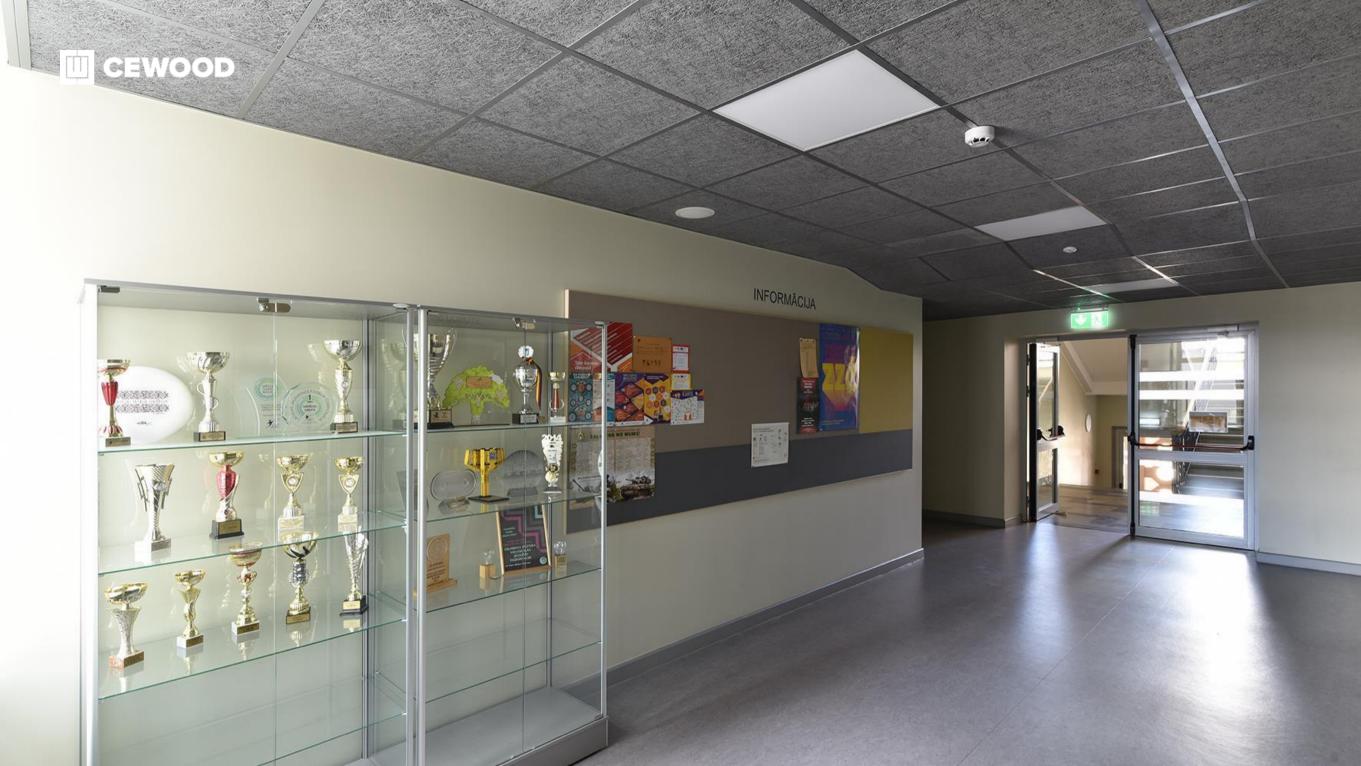

### Kindergarten Patnis

Location:

13A Gregora Str., Riga, Latvia

CEWOOD products:

Wood wool: 1,0 mm Panel thickness: 25 mm

Panel dimensions: 1200x600; 600x600 mm

Colour: White painted

Profile: P5

Amount: 180 m<sup>2</sup>

Photo: