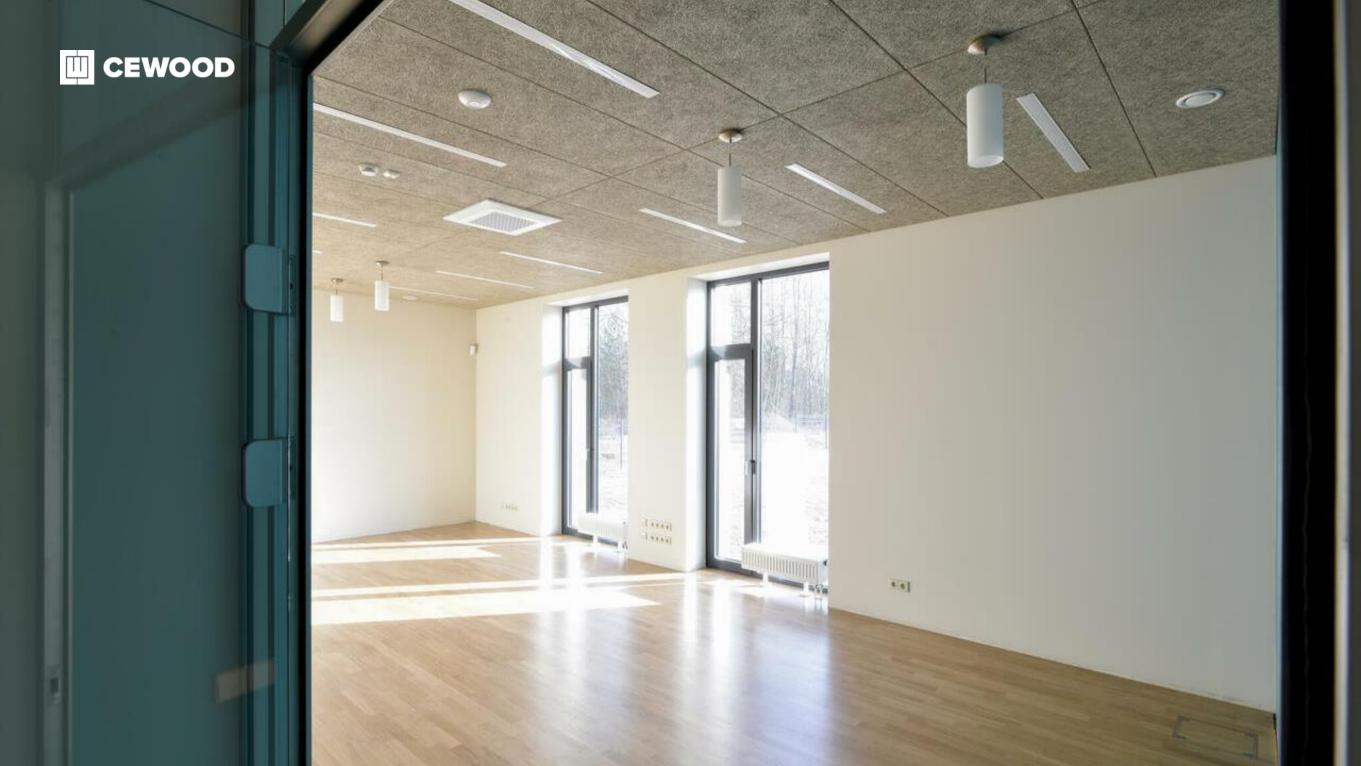

### Tele2 Shared Service Center

Location:

5 Dēļu Str.,Riga, Latvia

CEWOOD products:

Wood wool: 1.5 mm Panel thickness: 25 mm

Panel dimensions: 1200x600; 600x600 mm

Colour: Special RAL

Profile: P5G Amount: 450 m<sup>2</sup>

Photo: