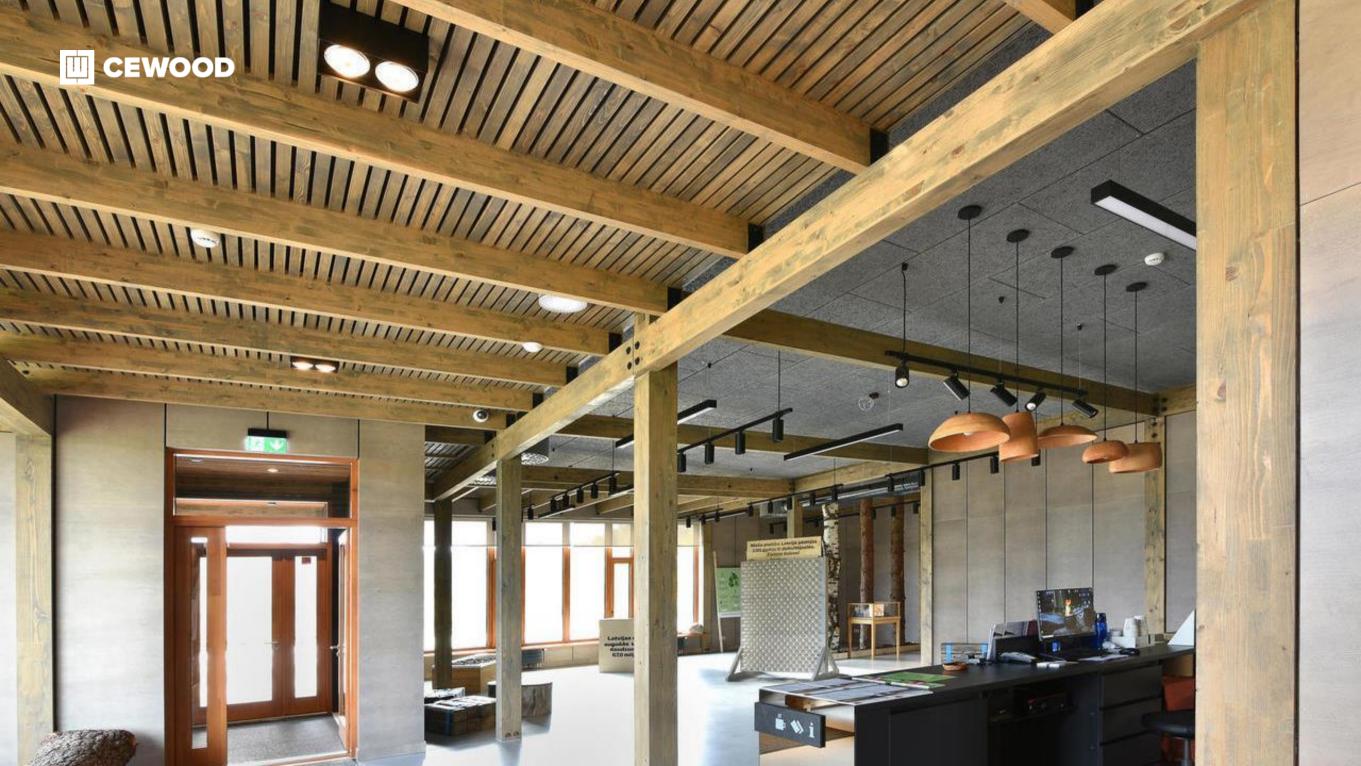

### Archeological Park Information center

Location:

Āraiši, Amata, Latvia

#### **CEWOOD products:**

Wood wool: 1,5 mm Panel thickness: 25 mm

Panel dimensions: 1200x600; 600x600 mm

Colour: Grey painted

Profile: P5

Amount: 260 m<sup>2</sup>

Photo: