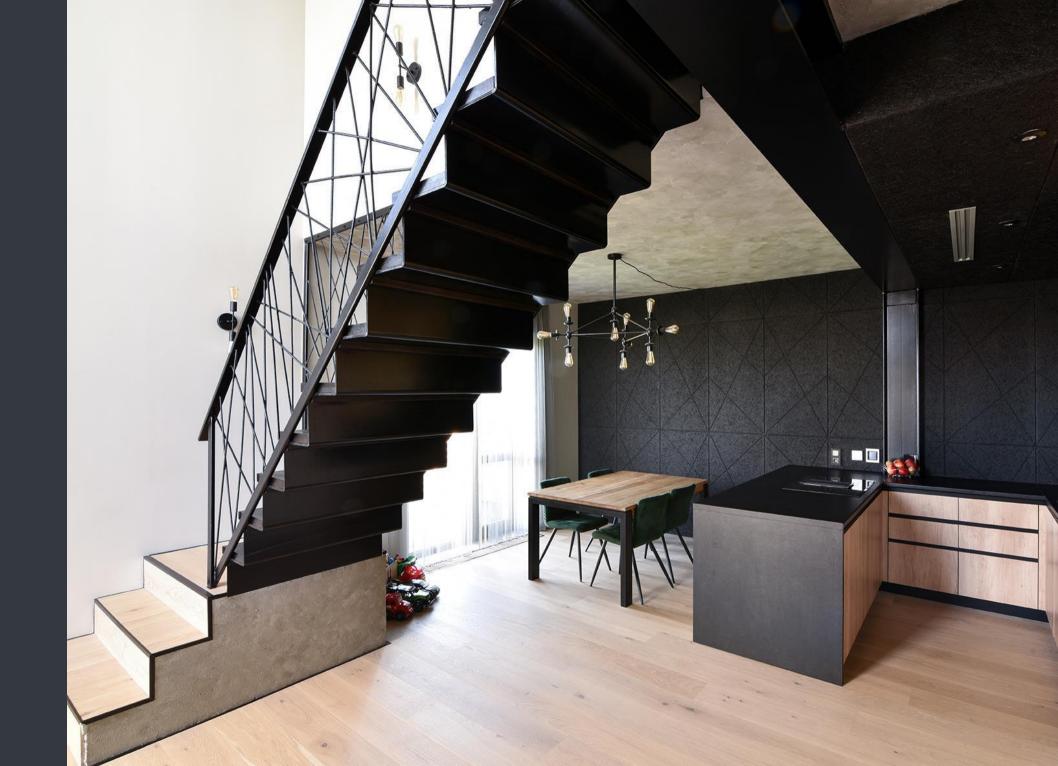

## Private Home in Ramava

Location:

Ramava, Latvia

#### CEWOOD products:

Wood wool: 1,0 mm; 1,5 mm Panel thickness: 25 mm Panel dimensions: Various

Colour: Special RAL

Profile: P0 Amount: 250 m<sup>2</sup>

Photo: