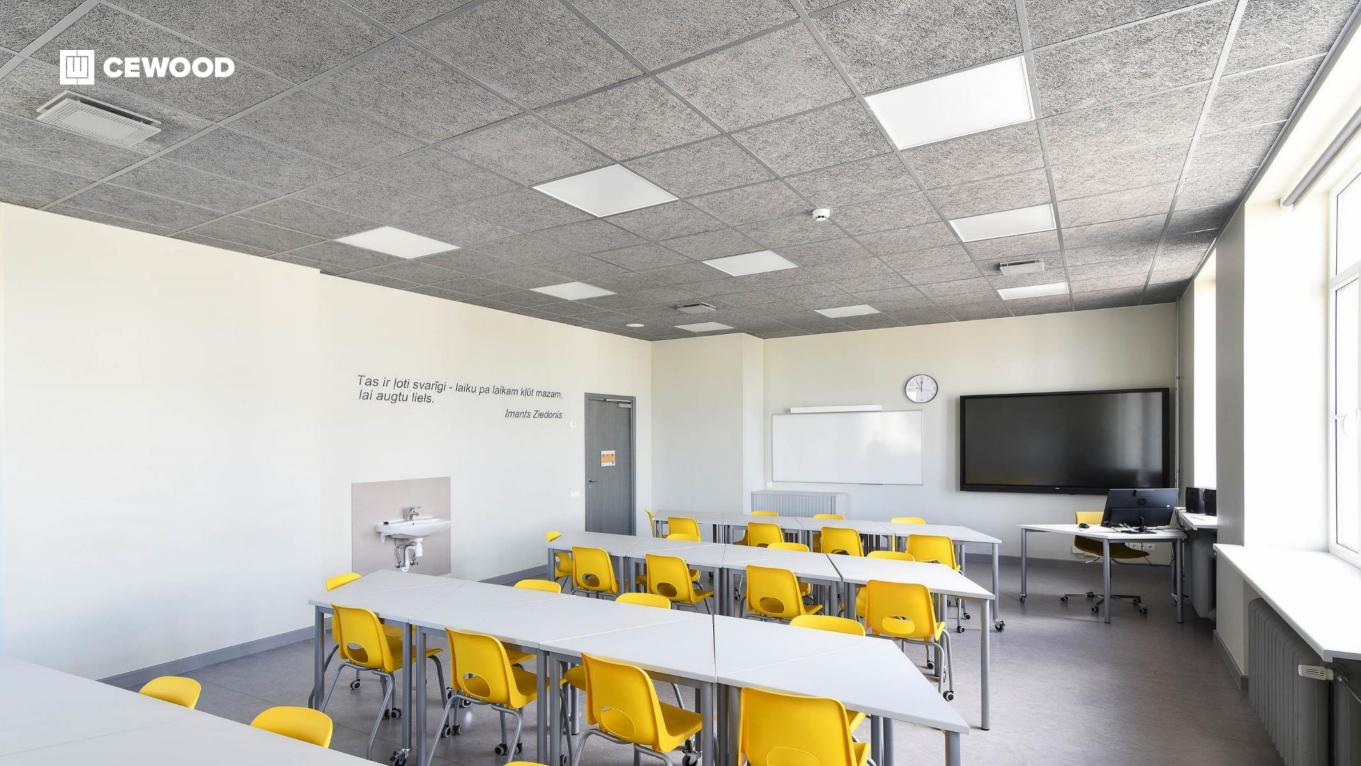

### Kindergarten Patnis

Location:

13A Gregora Str., Riga, Latvia

CEWOOD products:

Wood wool: 1,0 mm Panel thickness: 25 mm

Panel dimensions: 1200x600; 600x600 mm

Colour: White painted

Profile: P5

Amount: 180 m<sup>2</sup>

Photo: