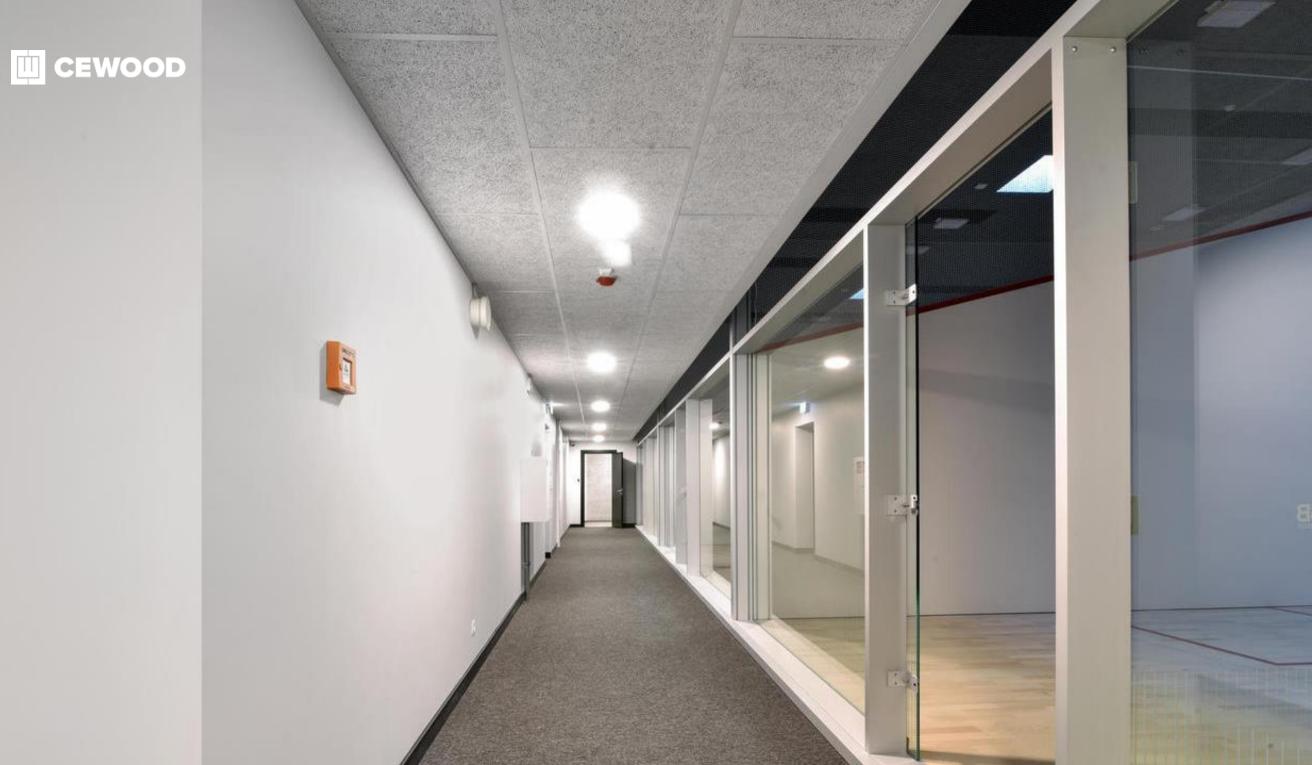

### Tele2 Shared Service Center

Location:

5 Dēļu Str.,Riga, Latvia

CEWOOD products:

Wood wool: 1.5 mm Panel thickness: 25 mm

Panel dimensions: 1200x600; 600x600 mm

Colour: Special RAL

Profile: P5G Amount: 450 m<sup>2</sup>

Photo: