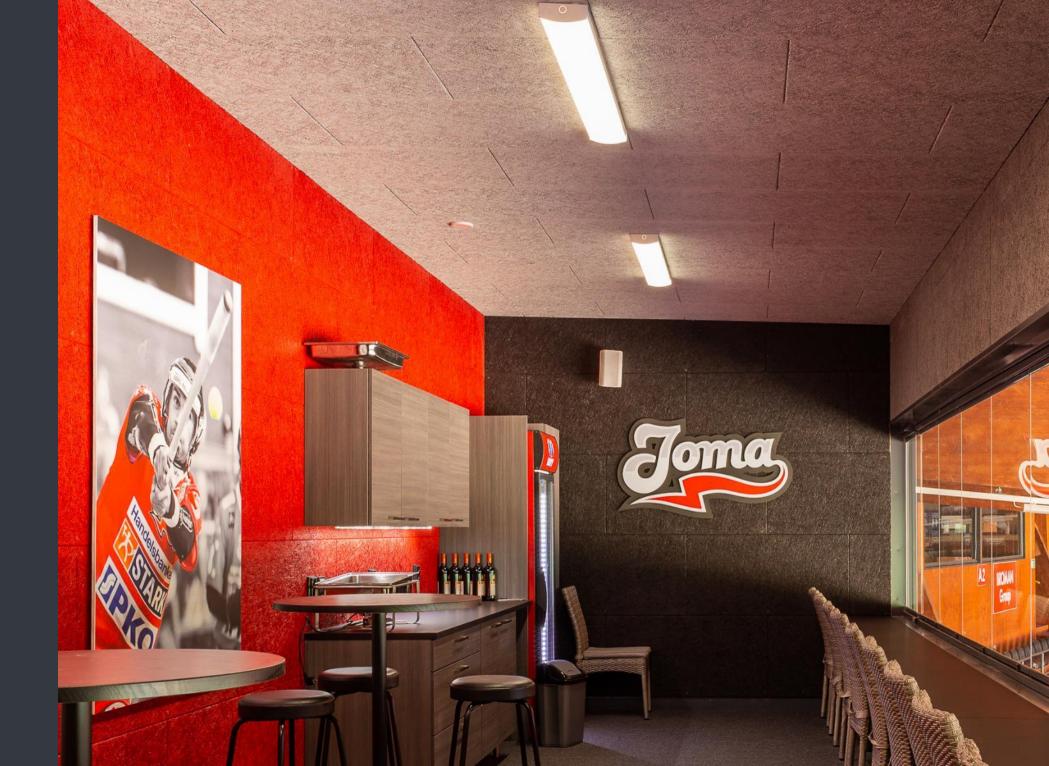

### Kerubi Stadion

Location:

Vantaa, Finland

CEWOOD products:

Wood wool: 1,0 mm Panel thickness: 25 mm

Panel dimensions: 1200x600 mm

Colour: Special RAL

Profile: P5

Amount: 2200 m<sup>2</sup>

Photo: