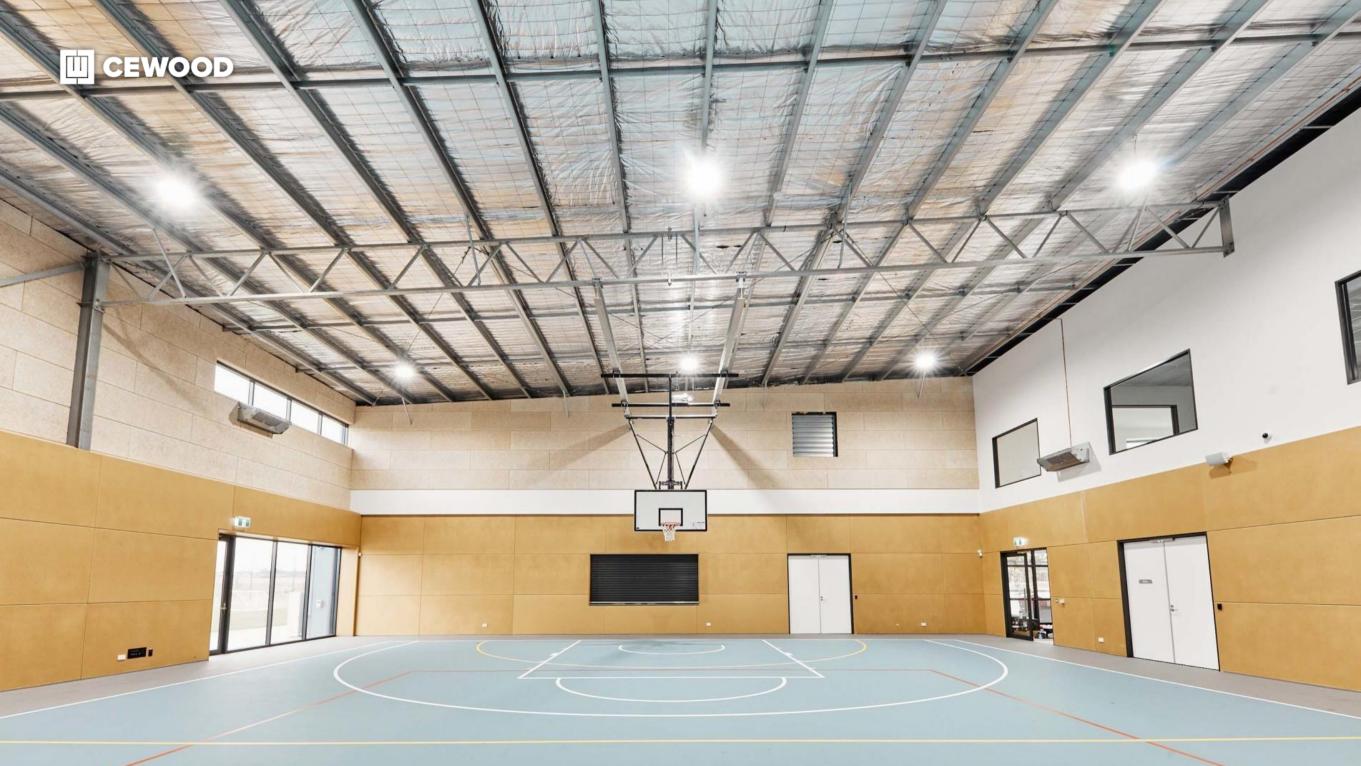

## One School Global Gymnasium, Melton, Australia

#### Location:

Melton, Australia

#### CEWOOD products:

Wood wool: 1.5 mm Panel thickness: 25 mm Panel dimensions: 2400x600

Colour: Natural Profile: P5 Amount: 250 m<sup>2</sup>

#### Photo:

**Decor Systems** 