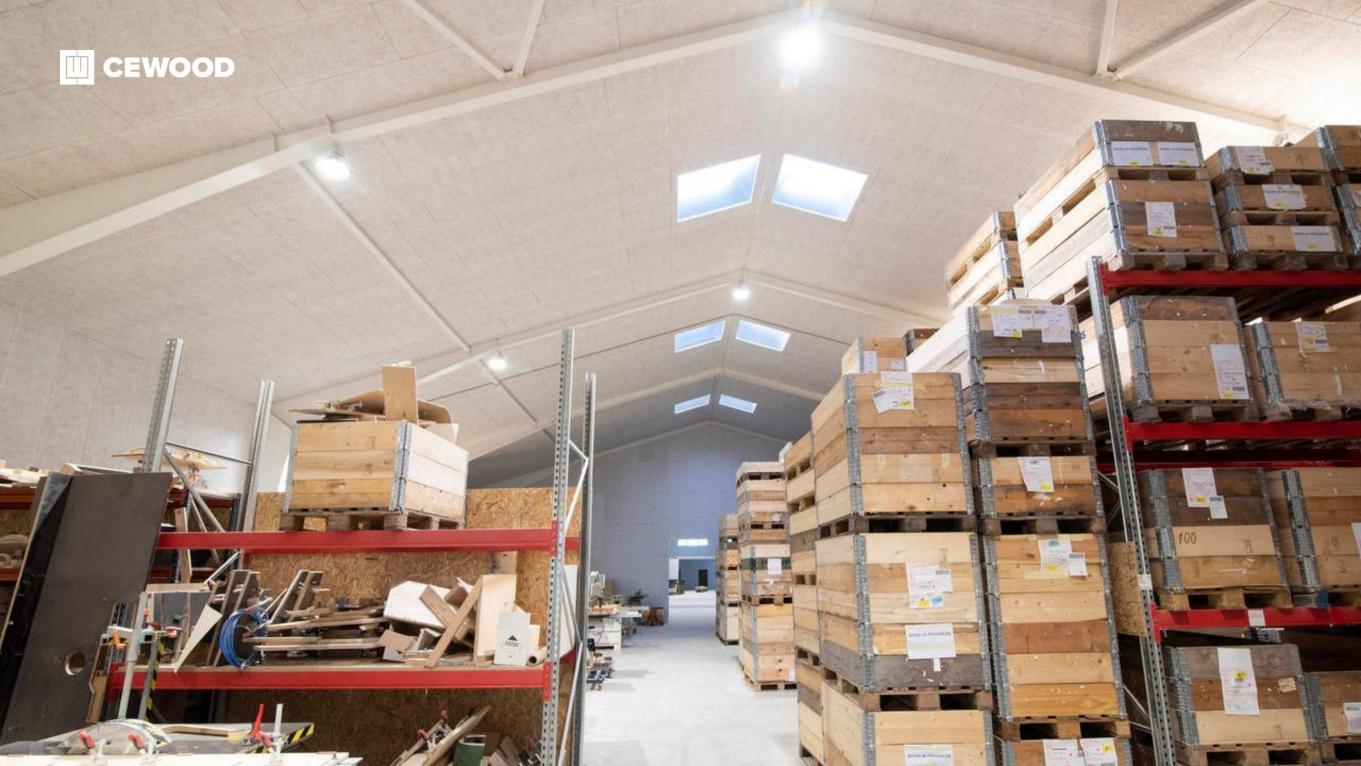

# Production Facilities Kvist

Location:

Upmalas, Malpils, Latvia

CEWOOD products:

Wood wool: 1,5 mm

Panel thickness: 25 mm; 35 mm

Panel dimensions: 1200x600; 2400x600 mm

Colour: White painted

Profile: P5

Amount: 4200 m<sup>2</sup>

Photo: