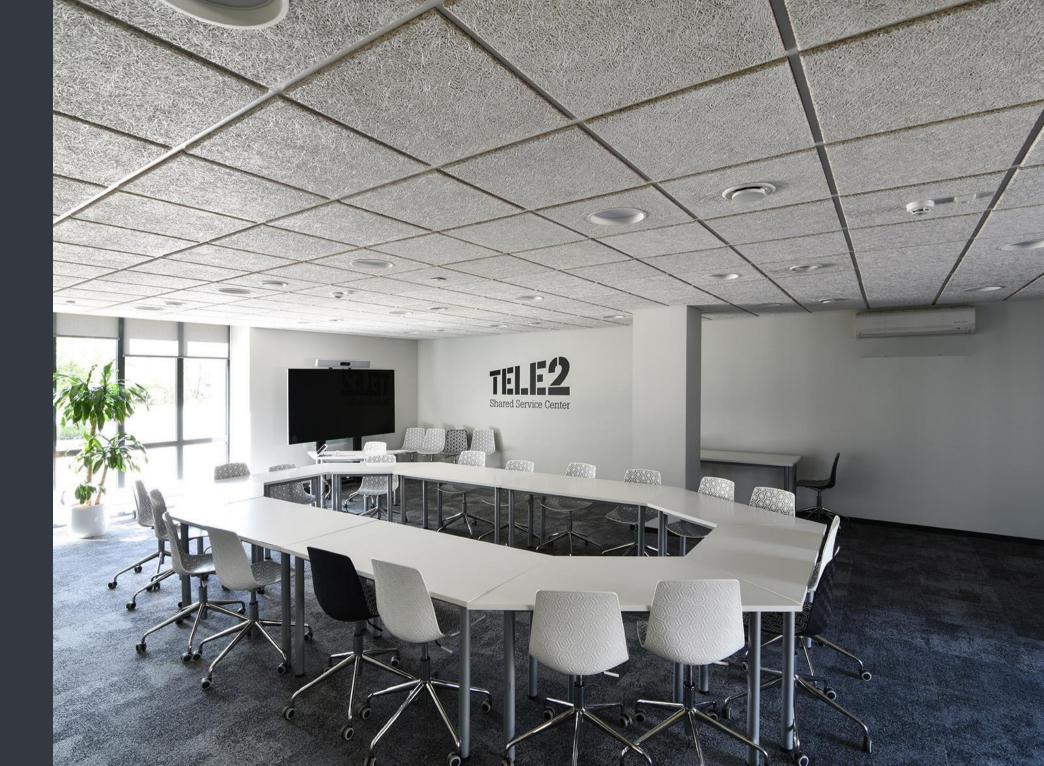

### Tele2 Shared Service Center

Location:

5 Dēļu Str.,Riga, Latvia

CEWOOD products:

Wood wool: 1.5 mm Panel thickness: 25 mm

Panel dimensions: 1200x600; 600x600 mm

Colour: Special RAL

Profile: P5G Amount: 450 m<sup>2</sup>