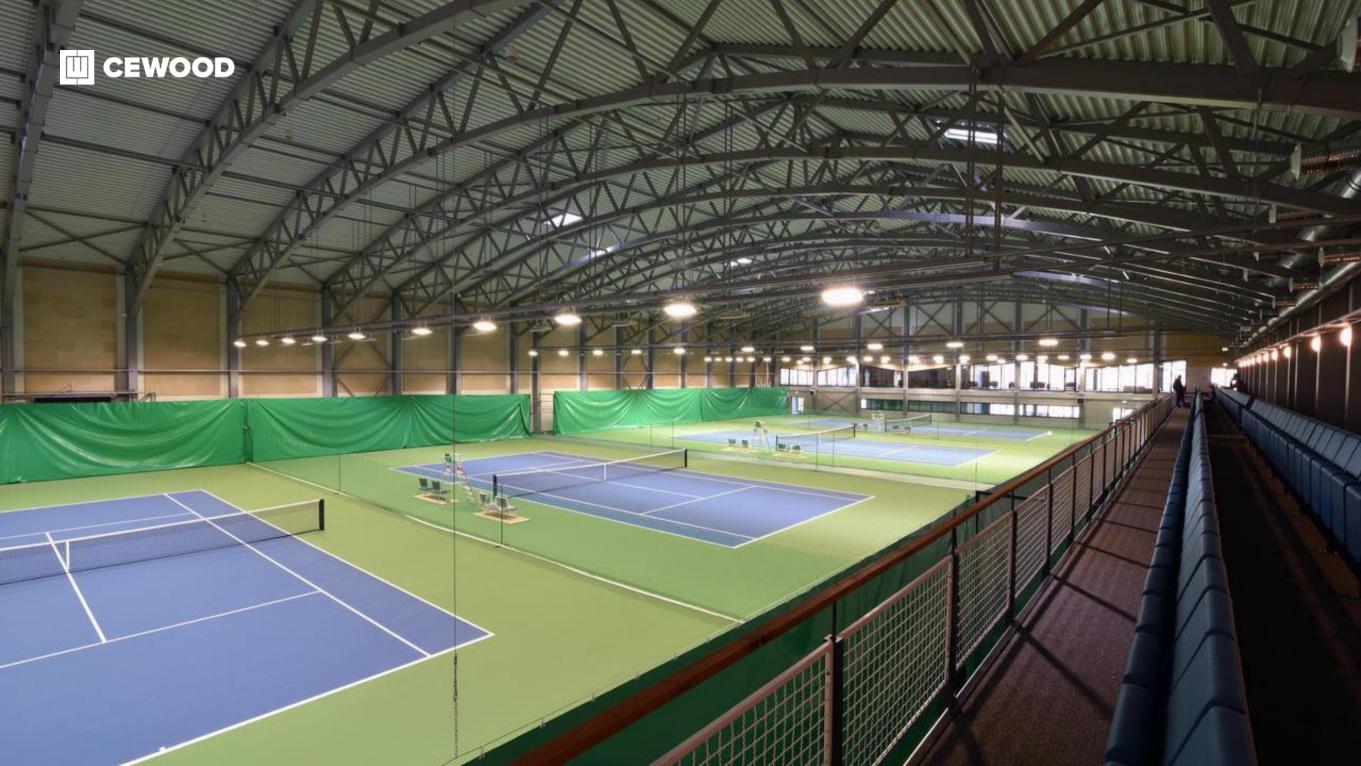

### Tennis Center Lielupe

#### Location:

Oskara Kalpaka Pr., Jurmala, Latvia

#### CEWOOD products:

Wood wool: 1,5 mm Panel thickness: 15 mm Panel dimensions:

Colour: Natural, White ,Grey , Black painted

Profile: P0; P5 Amount: 4640 m<sup>2</sup>