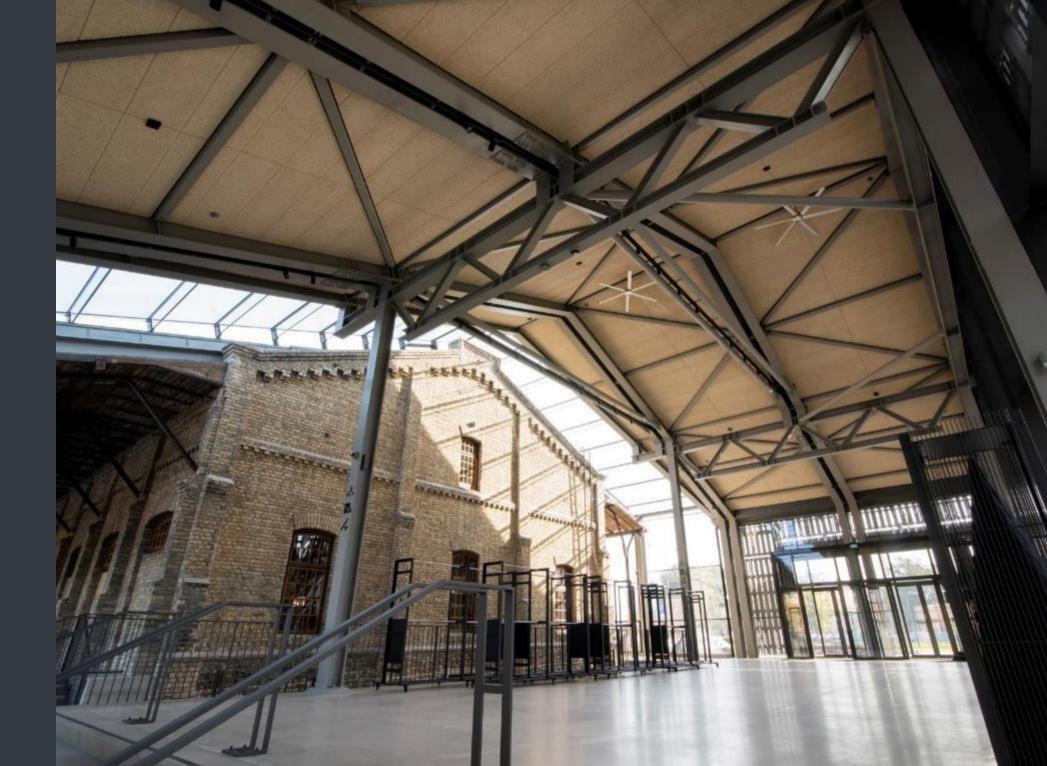

# Venue and culture center Hanzas Perons

Location:

16a Hanzas Str., Riga, Latvia

CEWOOD products:

Wood wool: 1,5 mm Panel thickness: 25 mm

Panel dimensions: 2400x600 mm

Colour: Natural painted

Profile: P11 Amount: 1100 m<sup>2</sup>

Photo: