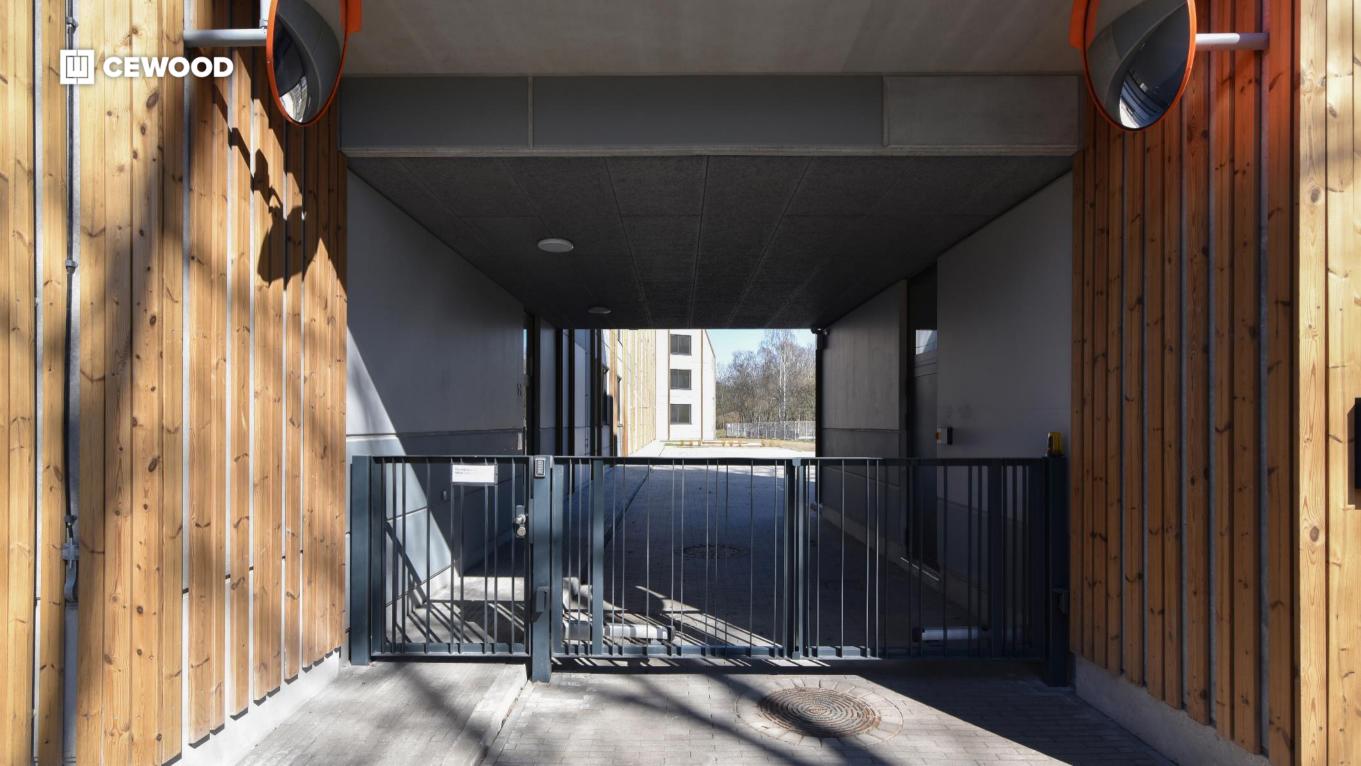

# Venue and culture center Hanzas Perons

Location:

16a Hanzas Str., Riga, Latvia

CEWOOD products:

Wood wool: 1,5 mm Panel thickness: 25 mm

Panel dimensions: 2400x600 mm

Colour: Natural painted

Profile: P11 Amount: 1100 m<sup>2</sup>

Photo: