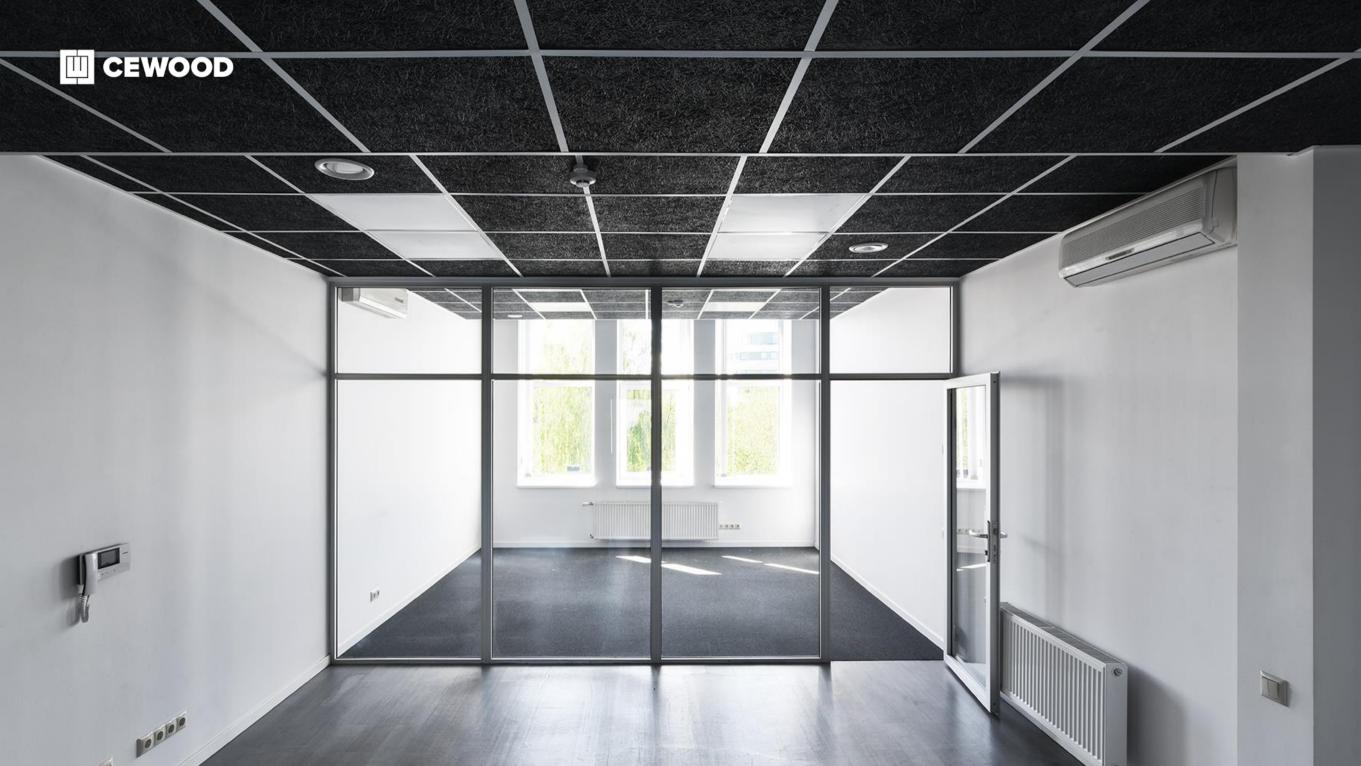

### Tele2 Shared Service Center

Location:

5 Dēļu Str.,Riga, Latvia

CEWOOD products:

Wood wool: 1.5 mm Panel thickness: 25 mm

Panel dimensions: 1200x600; 600x600 mm

Colour: Special RAL

Profile: P5G Amount: 450 m<sup>2</sup>

Photo: