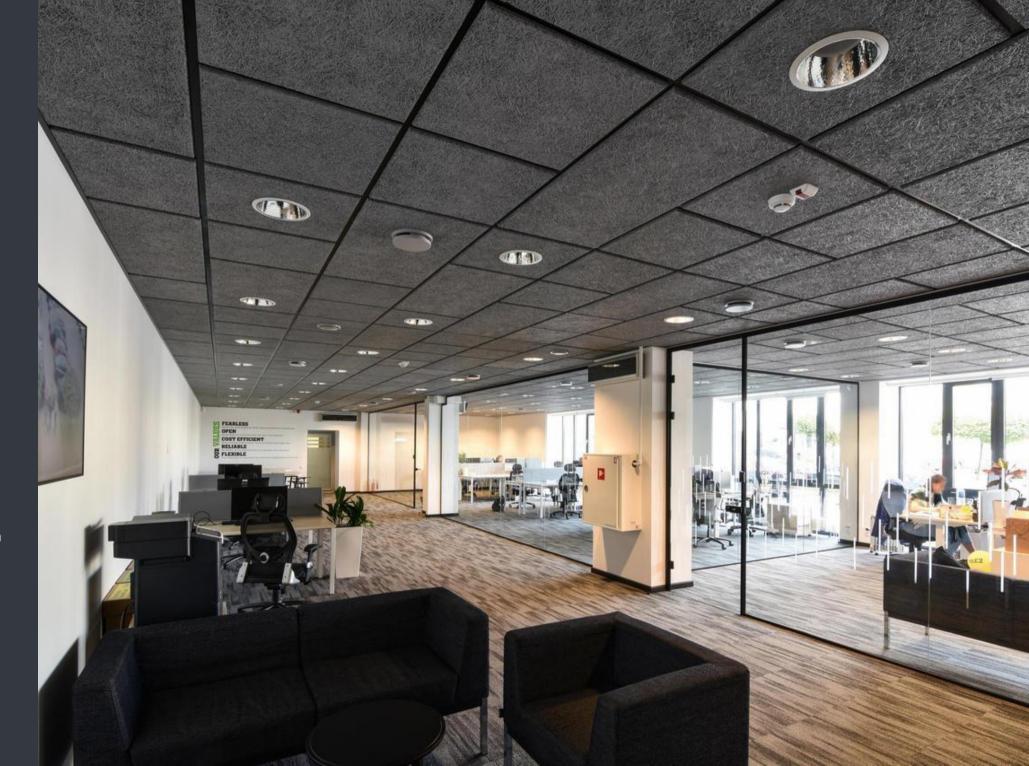

### Tele2 Shared Service Center

Location:

5 Dēļu Str.,Riga, Latvia

CEWOOD products:

Wood wool: 1.5 mm Panel thickness: 25 mm

Panel dimensions: 1200x600; 600x600 mm

Colour: Special RAL

Profile: P5G Amount: 450 m<sup>2</sup>

Photo: