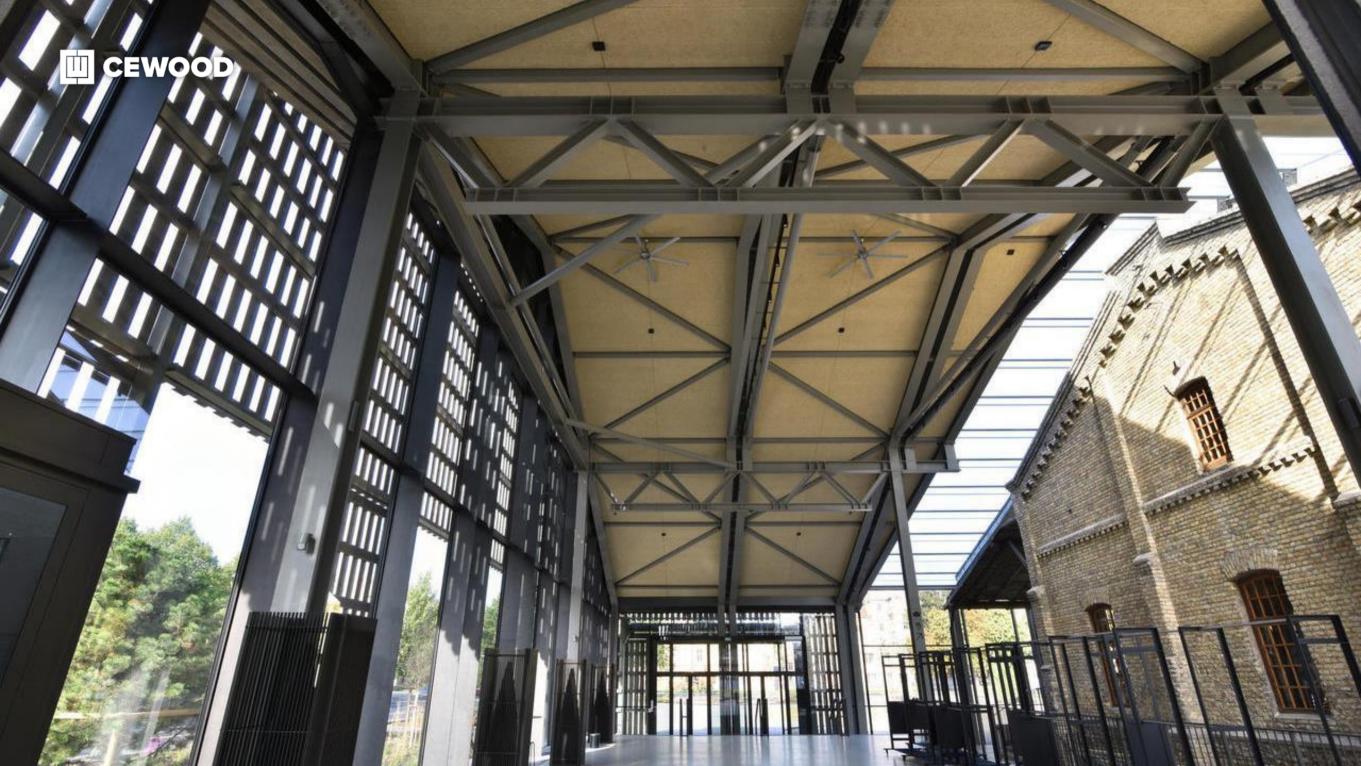

# Venue and culture center Hanzas Perons

Location:

16a Hanzas Str., Riga, Latvia

CEWOOD products:

Wood wool: 1,5 mm Panel thickness: 25 mm

Panel dimensions: 2400x600 mm

Colour: Natural painted

Profile: P11 Amount: 1100 m<sup>2</sup>

Photo: