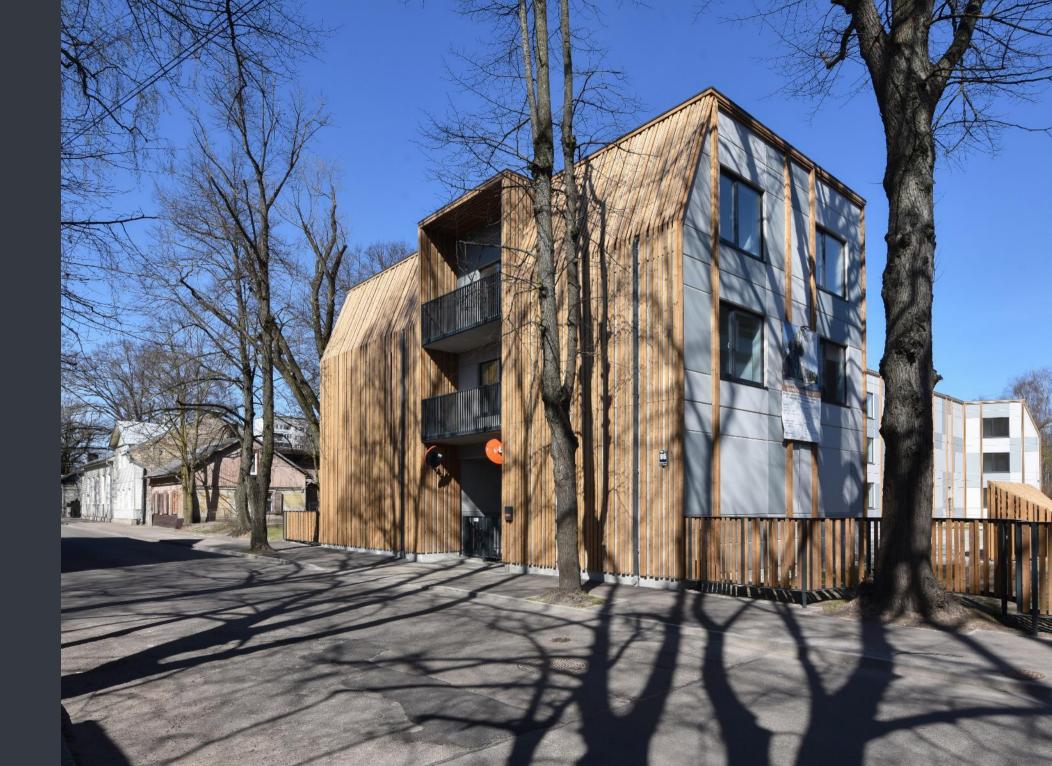

# Appartement building on Slokas Street

Location:

86 Slokas Str., Riga, Latvia

**CEWOOD products:** 

Wood wool: 1,0 mm Panel thickness: 15 mm

Panel dimensions: 2400x600 mm

Colour: Grey painted

Profile: P5 Amount: 36 m<sup>2</sup>

Photo: