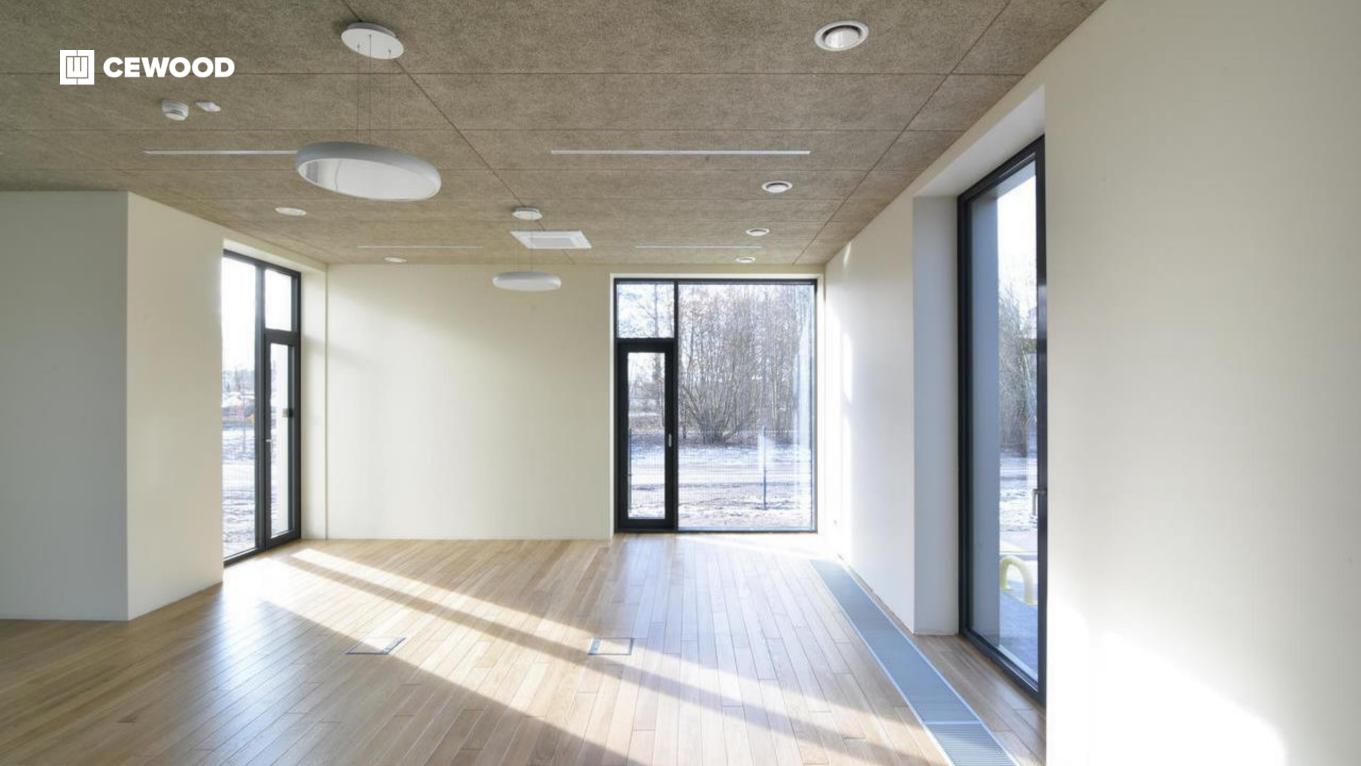

### Tele2 Shared Service Center

Location:

5 Dēļu Str.,Riga, Latvia

CEWOOD products:

Wood wool: 1.5 mm Panel thickness: 25 mm

Panel dimensions: 1200x600; 600x600 mm

Colour: Special RAL

Profile: P5G Amount: 450 m<sup>2</sup>

Photo: