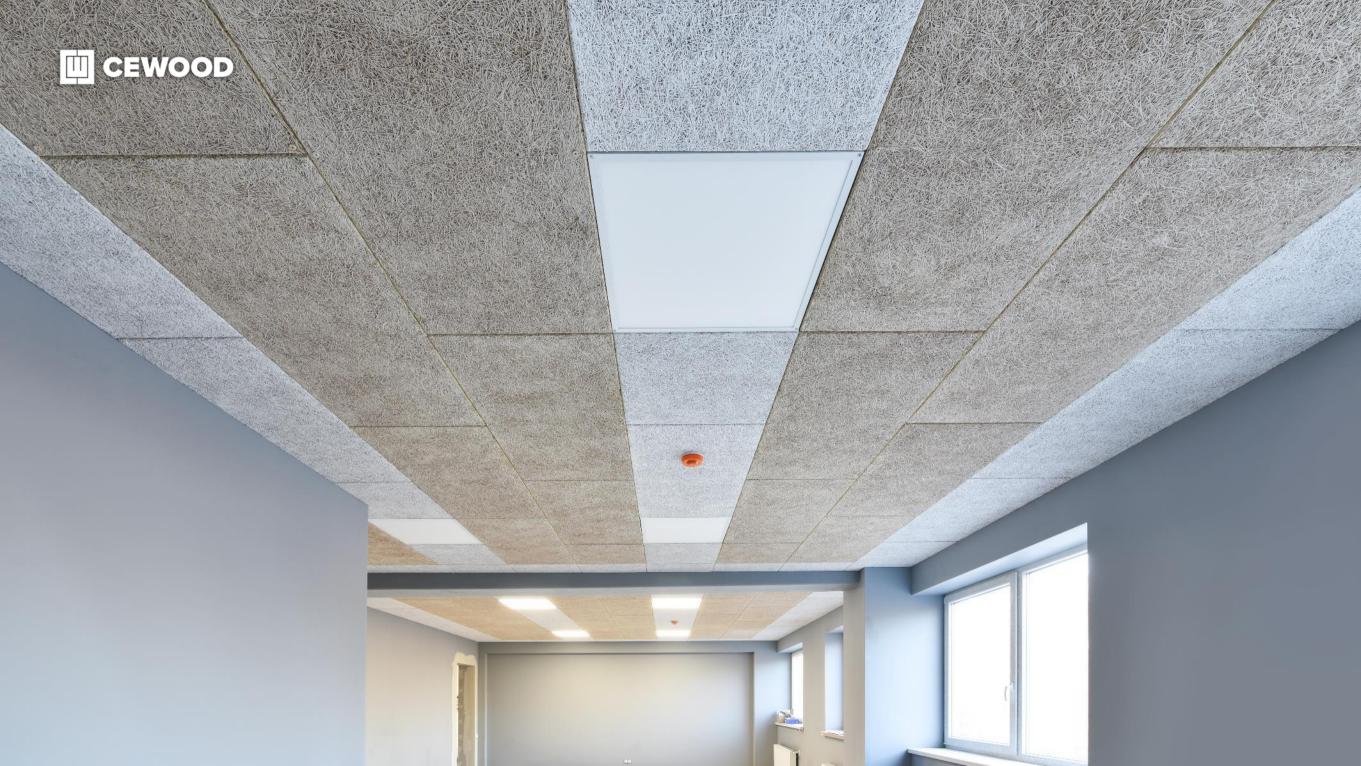

### Tele2 Shared Service Center

Location:

5 Dēļu Str.,Riga, Latvia

CEWOOD products:

Wood wool: 1.5 mm Panel thickness: 25 mm

Panel dimensions: 1200x600; 600x600 mm

Colour: Special RAL

Profile: P5G Amount: 450 m<sup>2</sup>

Photo: