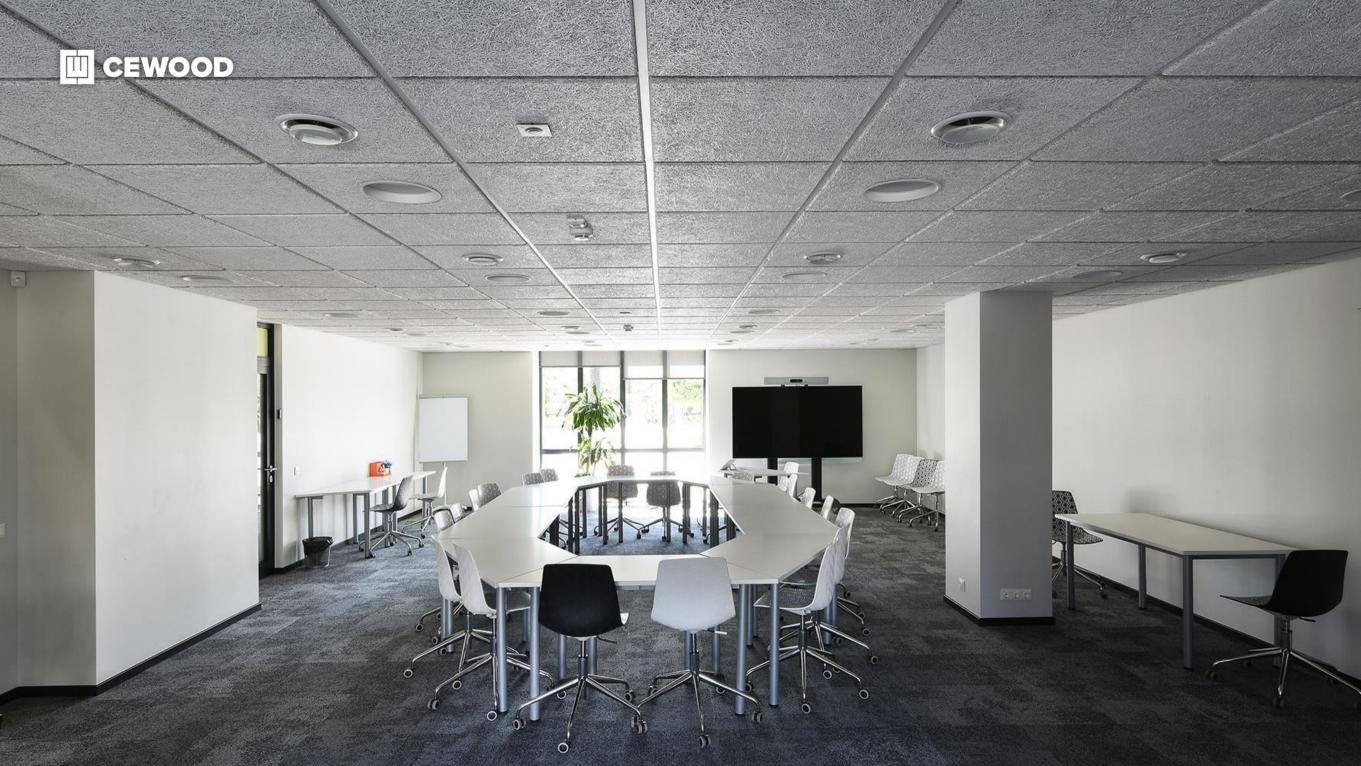

# Office building Skanstes City

#### Location:

50-54 Skanstes Str., Riga, Latvia

#### CEWOOD products:

Wood wool: 1,5 mm Panel thickness: 25 mm

Panel dimensions: 1200x600 mm Colour: White painted, Black painted

Profile: PO

Amount: 4700 m<sup>2</sup>

#### Photo: