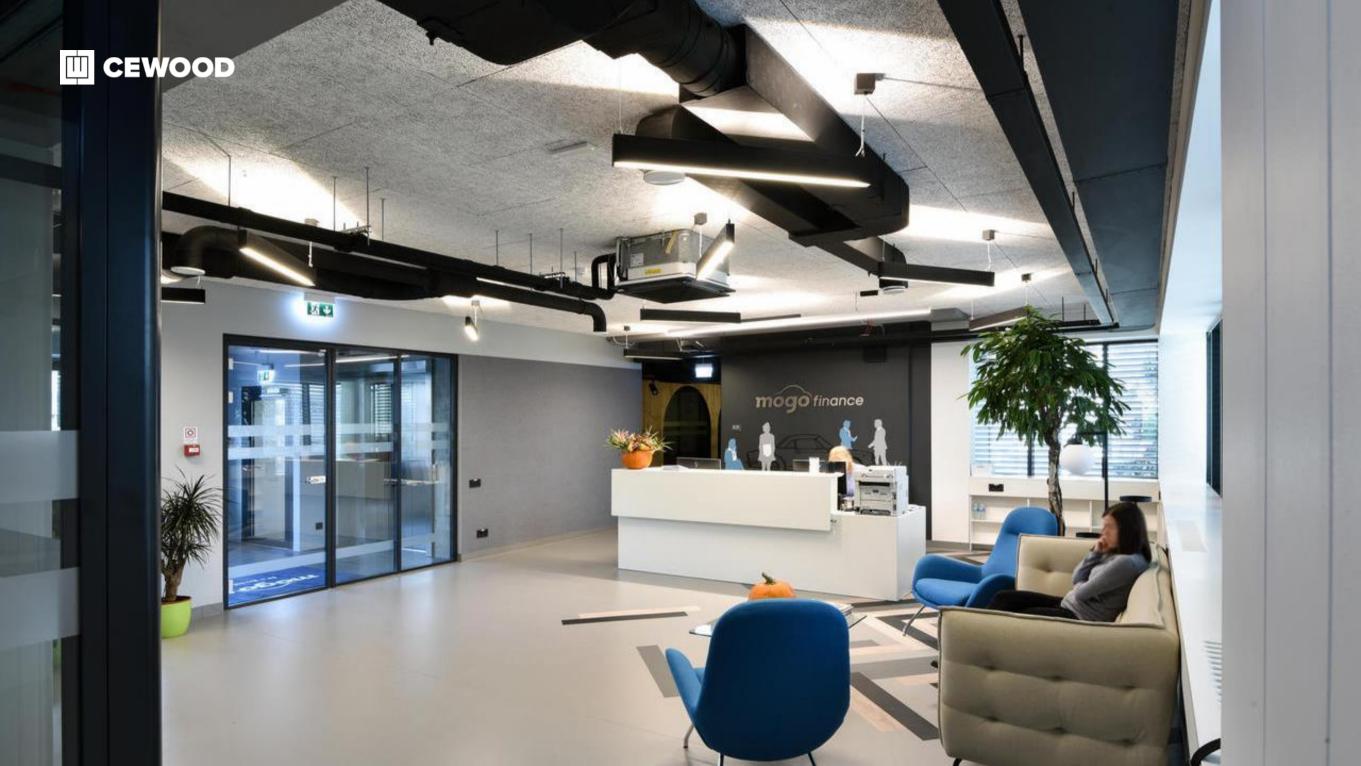

### Business Center Mūkusalas

Location:

Riga, Latvia

#### **CEWOOD products:**

Wood wool: 1,0 mm; 1,5 mm Panel thickness: 25 mm Panel dimensions: Various

Profile: P5G Amount: 250 m<sup>2</sup>

Colour: Special RAL

Photo: