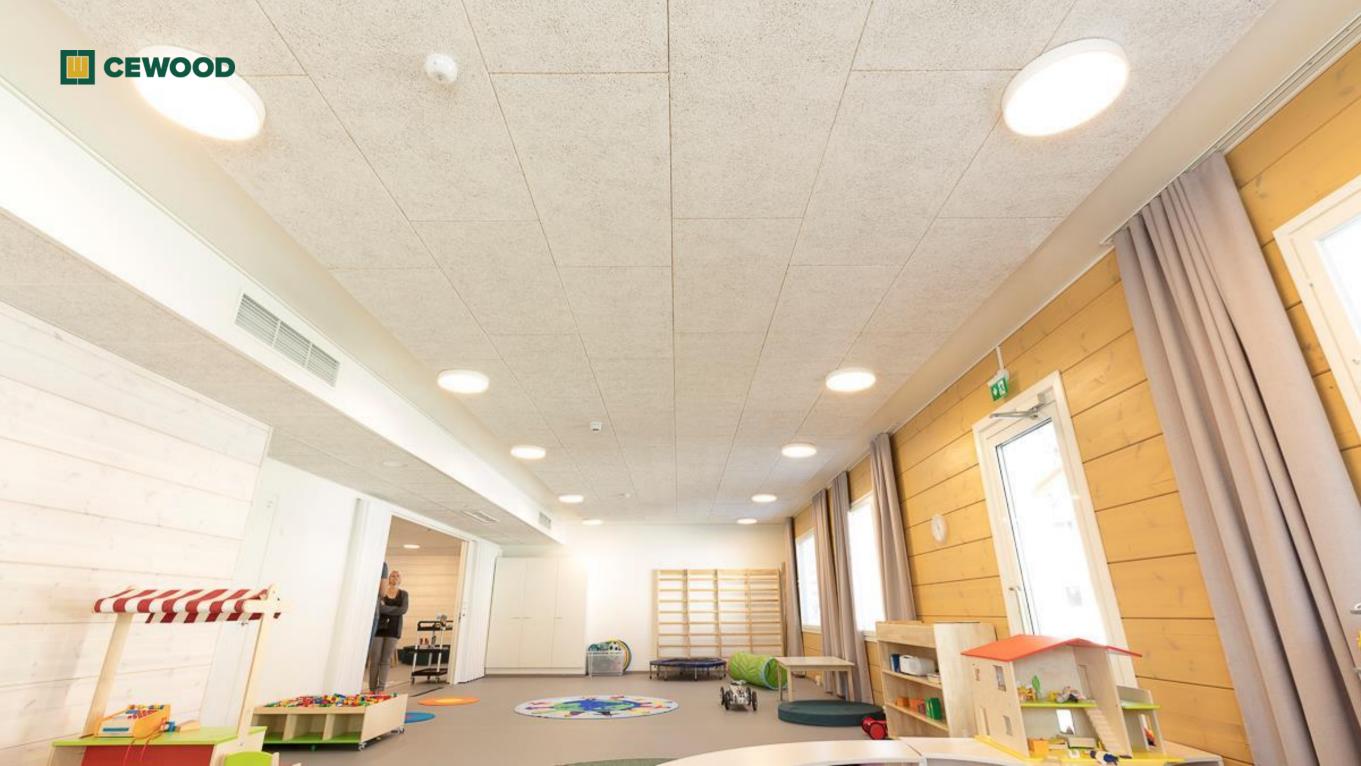

## Turku Kindergarten

Location:

Turku, Finland

CEWOOD products:

Wood wool: 1,0 mm

Panel thickness: 15, 25 mm

Panel dimensions: 1200x600 mm; 600x600mm

Colour: White painted

Profile: P5

Amount: 500 m<sup>2</sup>

Photo: