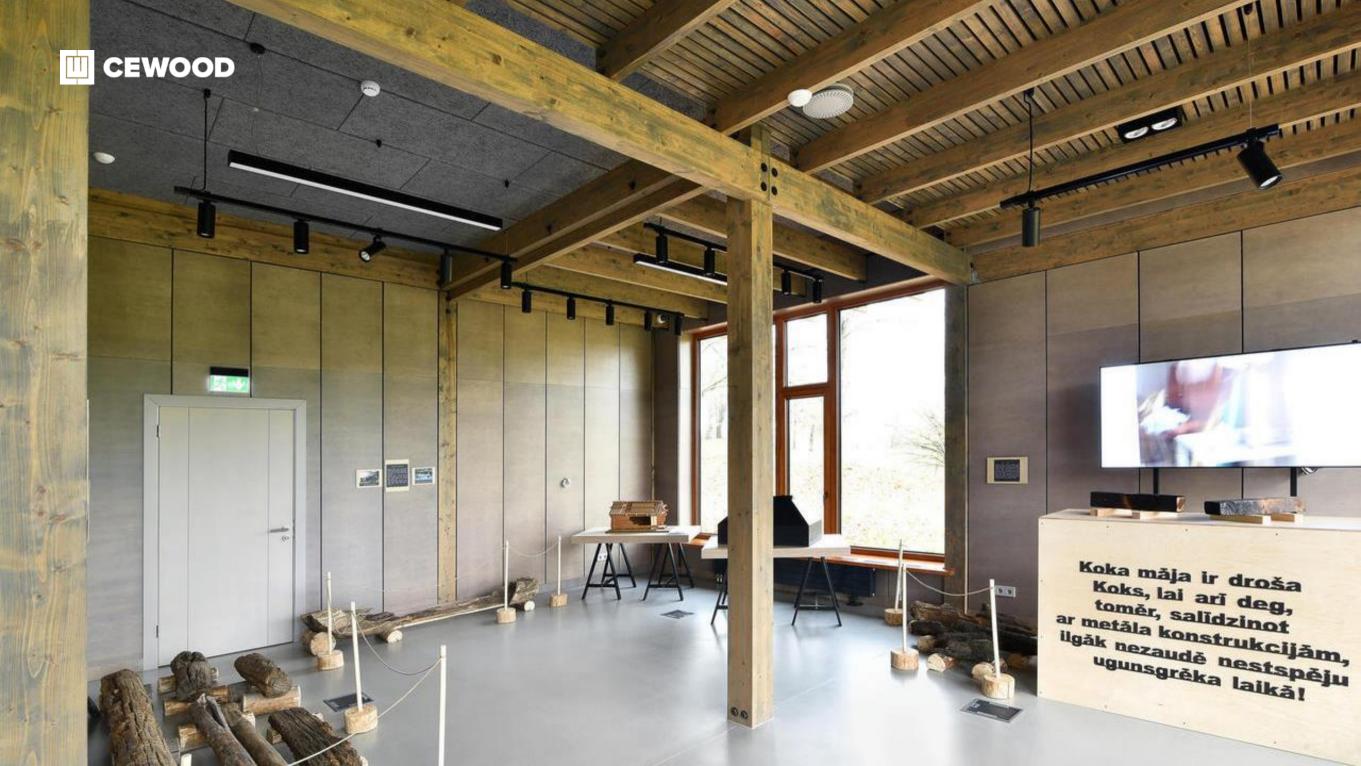

### Archeological Park Information center

Location:

Āraiši, Amata, Latvia

#### **CEWOOD products:**

Wood wool: 1,5 mm Panel thickness: 25 mm

Panel dimensions: 1200x600; 600x600 mm

Colour: Grey painted

Profile: P5

Amount: 260 m<sup>2</sup>

Photo: