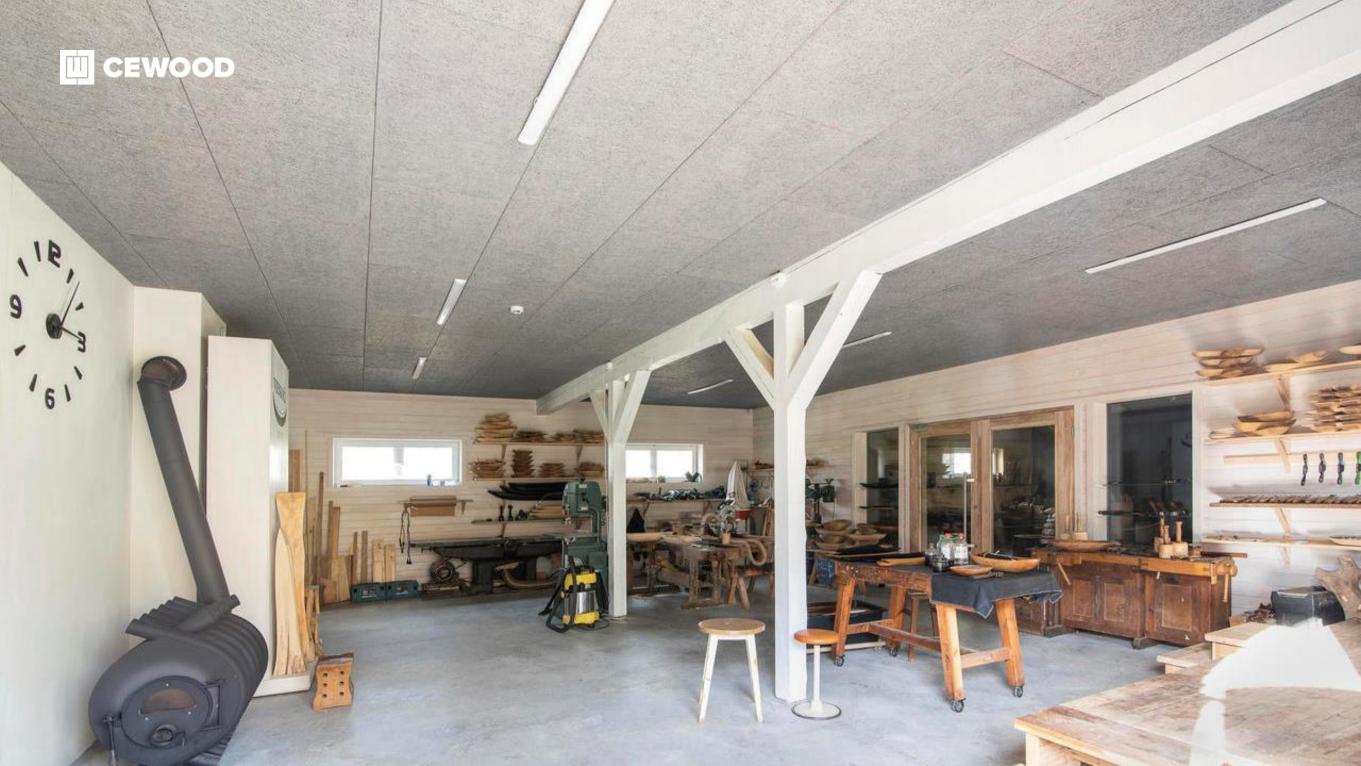

# Production Facilities Kvist

Location:

Upmalas, Malpils, Latvia

CEWOOD products:

Wood wool: 1,5 mm

Panel thickness: 25 mm; 35 mm

Panel dimensions: 1200x600; 2400x600 mm

Colour: White painted

Profile: P5

Amount: 4200 m<sup>2</sup>

Photo: