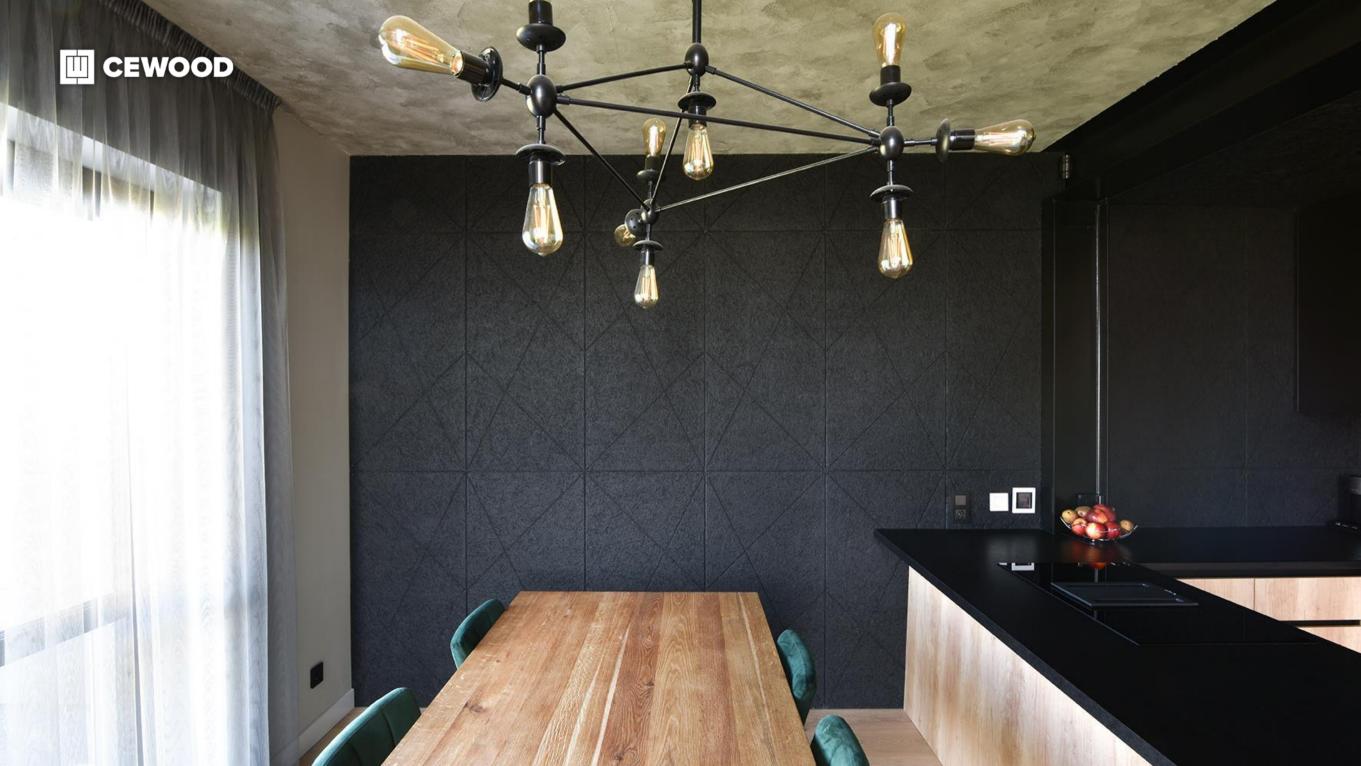

## Private Home in Ramava

Location:

Ramava, Latvia

#### CEWOOD products:

Wood wool: 1,0 mm; 1,5 mm Panel thickness: 25 mm Panel dimensions: Various

Colour: Special RAL

Profile: P0 Amount: 250 m<sup>2</sup>

Photo: