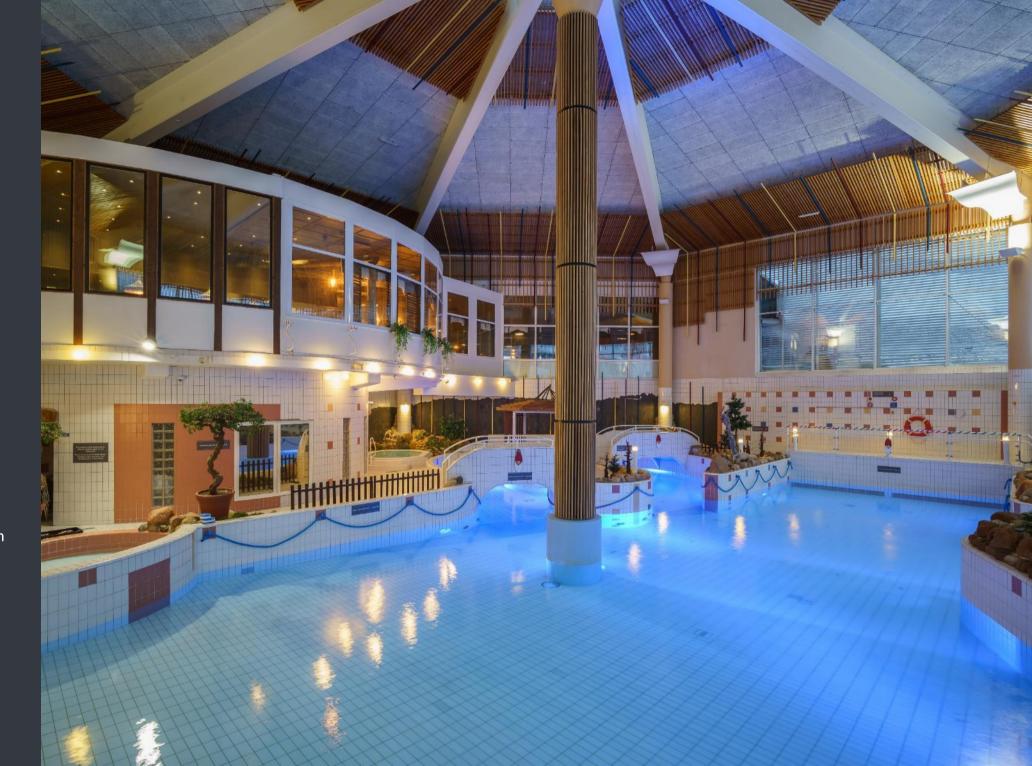

## SPA Saariselka Kuusamo

Location:

Kuusamo, Finland

**CEWOOD products:** 

Wood wool: 1,0 mm Panel thickness: 25 mm

Panel dimensions: 1200x600; 600x600 mm

Colour: Special RAL Profile: P0, P5, Amount: 1600 m<sup>2</sup>

Photo:

Niikkarituote