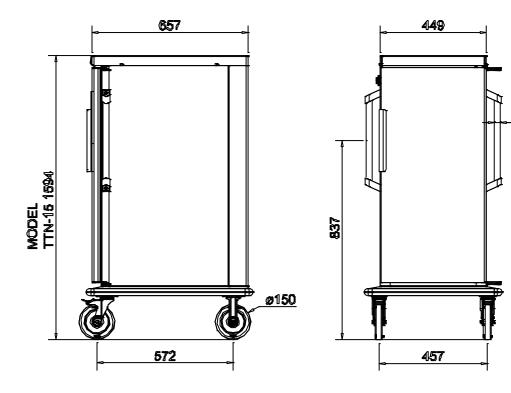

Ø25

| TECHNICAL DATA                    |                                              |
|-----------------------------------|----------------------------------------------|
| Model                             | TTN-15                                       |
| External dimensions w x d x h mm  | 583x704x1594                                 |
| Guide bars no.                    | 15                                           |
| Guide bar distance mm             | 80                                           |
| Capacity GN 1/1 65 containers pcs | 15                                           |
| Wheels                            | Ø150mm, 2 fixed, rotating wheels with brakes |
| Net weight kg                     | 60                                           |
| Unit volume m <sup>3</sup>        | 1,0                                          |
| Unit dimensions mm                |                                              |
| width                             | 600                                          |
| depth                             | 720                                          |
| height                            | 1750                                         |