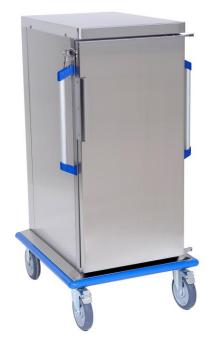

## Neutral transport trolley

The E-Pro transport trolley system offers solutions for the transport and short-term storage of foods before distribution or regeneration. The system includes refrigerated, heated and neutral models of different sizes, which are compatible with Gastronorm food containers. The materials and technical and hygienic features of the transport trolleys are designed to meet the highest requirements of professional kitchens.

## GENERAL

- E-Pro transport trolleys are designed for the shortterm transport and storage of hot or cold foods
- Large 150mm rubbercoated wheels guarantee good mobility
- The plastic impact shield around the unit protects it from dents
- The watertight interior has bevelled and easy-toclean inside corners

## PERFORMANCE

- The removable and machine washable guide bars are compatible with GN 1/1 containers
- The transport trolley maintains food temperature hot or cold for a long time during transport and storage
- The ventilation valve prevents condensing water formation
- The transport trolleys are completely washable, for example in a tunnel washer

## **TECHNICAL FEATURES**

- Door opening angle 270°
- The units have 32mm thick walls, insulating material polyurethane
- The locking latch with chain and cotter pin keeps the door closed during transport
- E-Pro transport trolleys are CE marked