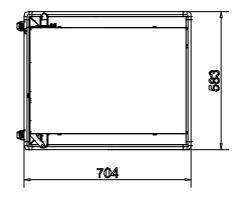

Ø25

| TECHNICAL DATA                    |                                              |
|-----------------------------------|----------------------------------------------|
| Model                             | TTN-15                                       |
| External dimensions w x d x h mm  | 583x704x1594                                 |
| Guide bars no.                    | 15                                           |
| Guide bar distance mm             | 80                                           |
| Capacity GN 1/1 65 containers pcs | 15                                           |
| Wheels                            | Ø150mm, 2 fixed, rotating wheels with brakes |
| Net weight kg                     | 60                                           |
| Unit volume m <sup>3</sup>        | 1,0                                          |
| Unit dimensions mm                |                                              |
| width                             | 600                                          |
| depth                             | 720                                          |
| height                            | 1750                                         |