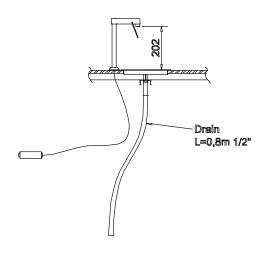

## **Drop-in refrigerated water dispenser**

| TECHNICAL DATA                    |             |
|-----------------------------------|-------------|
| Model                             | EC D-I 0200 |
| Mechanical tap pcs                | 1           |
| Water yield I/h                   | 45          |
| Water yield in continuous use I/h | 9           |
| Ice bank 4.5kg                    | included    |
| Temperature range °C              | +3+10       |
| Type refrigerant, g               | R134, n/a   |
| Electrical connection V, Hz       | 230 1N, 50  |
| Connected load W                  | 180         |
| Net weight kg                     | 25          |
| Unit volume m <sup>3</sup>        | 0,2         |
| Unit dimensions mm                |             |
| height                            | 600         |
| depth                             | 500         |
| width                             | 350         |