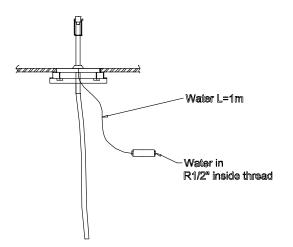

## **Drop-in refrigerated water dispenser**

| TECHNICAL DATA                    |             |
|-----------------------------------|-------------|
| Model                             | EC D-I 0200 |
| Mechanical tap pcs                | 1           |
| Water yield I/h                   | 45          |
| Water yield in continuous use I/h | 9           |
| Ice bank 4.5kg                    | included    |
| Temperature range °C              | +3+10       |
| Type refrigerant, g               | R134, n/a   |
| Electrical connection V, Hz       | 230 1N, 50  |
| Connected load W                  | 180         |
| Net weight kg                     | 25          |
| Unit volume m <sup>3</sup>        | 0,2         |
| Unit dimensions mm                |             |
| height                            | 600         |
| depth                             | 500         |
| width                             | 350         |