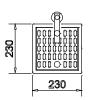

## **Drop-in refrigerated water dispenser**

| TECHNICAL DATA                    |             |
|-----------------------------------|-------------|
| Model                             | EC D-I 0200 |
| Mechanical tap pcs                | 1           |
| Water yield I/h                   | 45          |
| Water yield in continuous use I/h | 9           |
| Ice bank 4.5kg                    | included    |
| Temperature range °C              | +3+10       |
| Type refrigerant, g               | R134, n/a   |
| Electrical connection V, Hz       | 230 1N, 50  |
| Connected load W                  | 180         |
| Net weight kg                     | 25          |
| Unit volume m <sup>3</sup>        | 0,2         |
| Unit dimensions mm                |             |
| height                            | 600         |
| depth                             | 500         |
| width                             | 350         |

# **Drop-in neutral water dispenser**

| TECHNICAL DATA                              |             |
|---------------------------------------------|-------------|
| Model                                       | EC D-I 0260 |
| Mechanical tap pcs                          | 1           |
| Net weight kg<br>Unit volume m <sup>3</sup> | 2           |
| Unit volume m <sup>3</sup>                  | 0,1         |
| Unit dimensions mm                          |             |
| height                                      | 300         |
| depth                                       | 500         |
| width                                       | 500         |