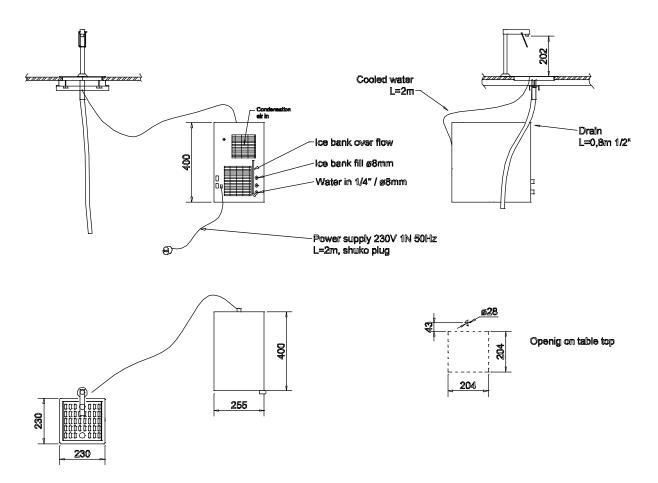

## **Drop-in refrigerated water dispenser**

| TECHNICAL DATA                    |             |
|-----------------------------------|-------------|
| Model                             | EC D-I 0200 |
| Mechanical tap pcs                | 1           |
| Water yield I/h                   | 45          |
| Water yield in continuous use I/h | 9           |
| Ice bank 4.5kg                    | included    |
| Temperature range °C              | +3+10       |
| Type refrigerant, g               | R134, n/a   |
| Electrical connection V, Hz       | 230 1N, 50  |
| Connected load W                  | 180         |
| Net weight kg                     | 25          |
| Unit volume m <sup>3</sup>        | 0,2         |
| Unit dimensions mm                |             |
| height                            | 600         |
| depth                             | 500         |
| width                             | 350         |

# **Drop-in neutral water dispenser**

| TECHNICAL DATA                              |             |
|---------------------------------------------|-------------|
| Model                                       | EC D-I 0260 |
| Mechanical tap pcs                          | 1           |
| Net weight kg<br>Unit volume m <sup>3</sup> | 2           |
| Unit volume m <sup>3</sup>                  | 0,1         |
| Unit dimensions mm                          |             |
| height                                      | 300         |
| depth                                       | 500         |
| width                                       | 500         |