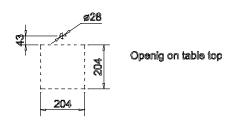

## **Drop-in refrigerated water dispenser**

| TECHNICAL DATA                    |             |
|-----------------------------------|-------------|
| Model                             | EC D-I 0200 |
| Mechanical tap pcs                | 1           |
| Water yield I/h                   | 45          |
| Water yield in continuous use I/h | 9           |
| Ice bank 4.5kg                    | included    |
| Temperature range °C              | +3+10       |
| Type refrigerant, g               | R134, n/a   |
| Electrical connection V, Hz       | 230 1N, 50  |
| Connected load W                  | 180         |
| Net weight kg                     | 25          |
| Unit volume m <sup>3</sup>        | 0,2         |
| Unit dimensions mm                |             |
| height                            | 600         |
| depth                             | 500         |
| width                             | 350         |

# **Drop-in neutral water dispenser**

| TECHNICAL DATA                              |             |
|---------------------------------------------|-------------|
| Model                                       | EC D-I 0260 |
| Mechanical tap pcs                          | 1           |
| Net weight kg<br>Unit volume m <sup>3</sup> | 2           |
| Unit volume m <sup>3</sup>                  | 0,1         |
| Unit dimensions mm                          |             |
| height                                      | 300         |
| depth                                       | 500         |
| width                                       | 500         |