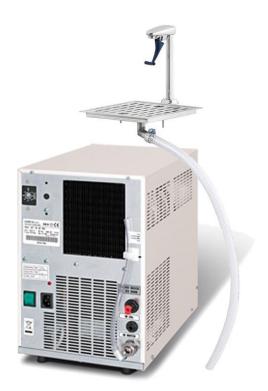

### Drop-in neutral and refrigerated water dispenser

The E-Pro drop-in unit range offers all the equipment needed for a complete and effective self-service line. The capacity, materials and technical features of the water dispensers are designed to meet the requirements of professional kitchens.

#### **GENERAL**

- E-Pro drop-in water dispensers are designed for dispensing drinking water on a self-service line
- Drop-in water dispensers are equipped with a mechanical tap
- Equipped with a water bowl and crate
- The water dispenser can be installed without the refrigeration unit, in which case it is connected directly to the water supply network

#### PERFORMANCE

(models with refrigeration unit)

- Maximum cooled water yield 45 litres, and continuous 9 litres per hour
- Cooled water temperature between +3 and +10°C
- Ice bank ensures the availability of cooled drinking water in continuous use

#### **TECHNICAL FEATURES**

- CFC and HCFC free
- Refrigerant R134
- Equipped with 2,0m long power cord
- All E-Pro drop-in units are CE marked