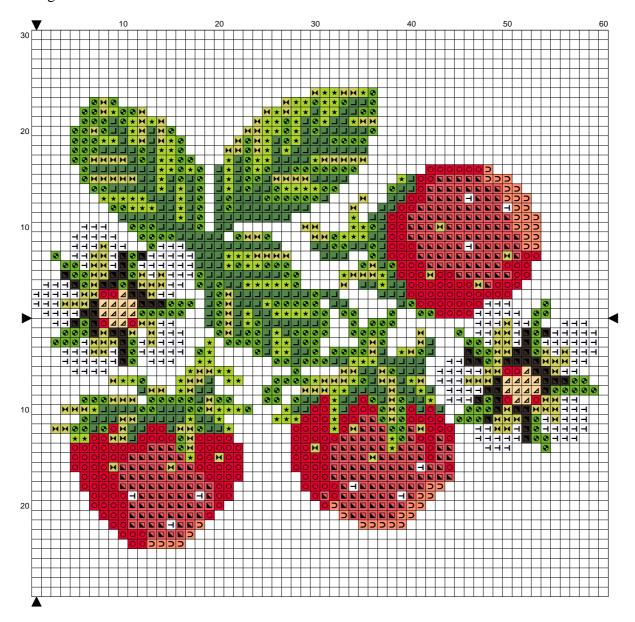

## Instructions and Symbol Key

Fabric: 14 count Black Aida

**Stitches:** 117 x 48 **Size:** 8.36 x 3.43 inches or 21.23 x 8.71 cm

Colours: DMC

Use 2 strands of thread for cross stitch

| <u>Sym</u> <u>No.</u>                                                                  | Colour Name                                                  | <u>Sym</u> | <u>No.</u>                        | Colour Name                                                                              |
|----------------------------------------------------------------------------------------|--------------------------------------------------------------|------------|-----------------------------------|------------------------------------------------------------------------------------------|
| <ul> <li>■ 606</li> <li>△ 725</li> <li>● 906</li> <li>■ 3371</li> <li>■ 321</li> </ul> | Red orange<br>Sunlight yellow<br>Apple green<br>Ebony<br>Red |            | 947<br>907<br>3819<br>5200<br>987 | Sunset orange<br>Granny Smith green<br>Light moss green<br>B Bright white<br>Basil green |