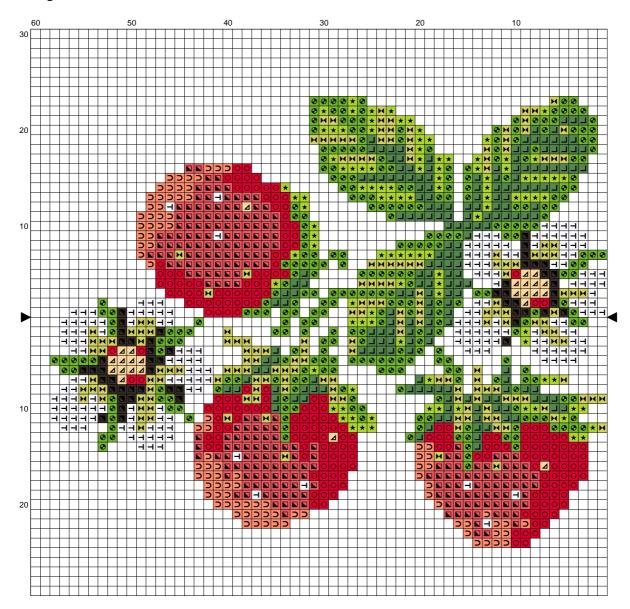

## Instructions and Symbol Key

Fabric: 14 count Black Aida

**Stitches:** 117 x 48 **Size:** 8.36 x 3.43 inches or 21.23 x 8.71 cm

Colours: DMC

Use 2 strands of thread for cross stitch

| <u>Sym</u> <u>No.</u>                                                                  | Colour Name                                                  | <u>Sym</u> | <u>No.</u>                        | Colour Name                                                                              |
|----------------------------------------------------------------------------------------|--------------------------------------------------------------|------------|-----------------------------------|------------------------------------------------------------------------------------------|
| <ul> <li>■ 606</li> <li>△ 725</li> <li>● 906</li> <li>■ 3371</li> <li>■ 321</li> </ul> | Red orange<br>Sunlight yellow<br>Apple green<br>Ebony<br>Red |            | 947<br>907<br>3819<br>5200<br>987 | Sunset orange<br>Granny Smith green<br>Light moss green<br>B Bright white<br>Basil green |