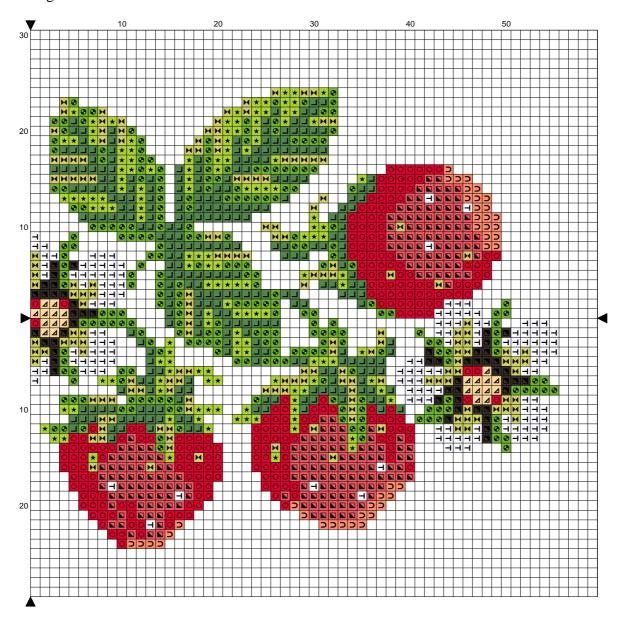

## **Instructions and Symbol Key**

Fabric: 14 count Black Aida

**Stitches**: 110 x 48 **Size**: 7.86 x 3.43 inches or 19.96 x 8.71 cm

Colours: DMC

Use 2 strands of thread for cross stitch

| <u>Sym</u> | <u>No.</u>                       | Colour Name                                                  | <u>Sym</u>        | <u>No.</u>                        | Colour Name                                                                              |
|------------|----------------------------------|--------------------------------------------------------------|-------------------|-----------------------------------|------------------------------------------------------------------------------------------|
|            | 606<br>725<br>906<br>3371<br>321 | Red orange<br>Sunlight yellow<br>Apple green<br>Ebony<br>Red | <b>&gt; ★ H -</b> | 947<br>907<br>3819<br>5200<br>987 | Sunset orange<br>Granny Smith green<br>Light moss green<br>B Bright white<br>Basil green |