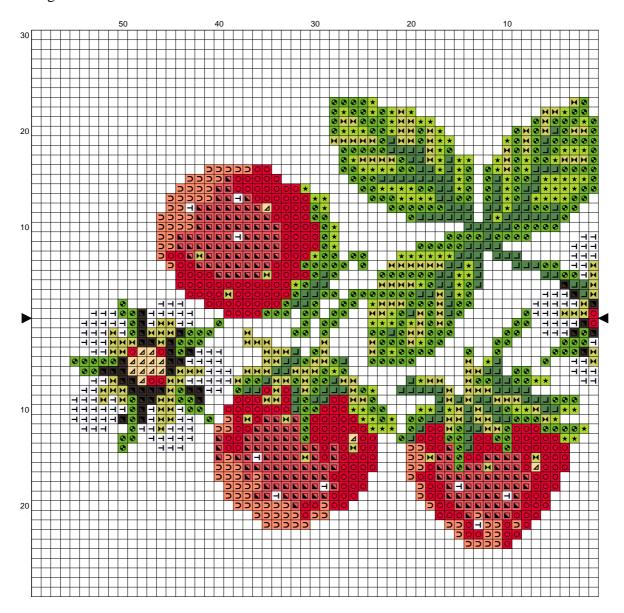

## **Instructions and Symbol Key**

Fabric: 14 count Black Aida

**Stitches**: 110 x 48 **Size**: 7.86 x 3.43 inches or 19.96 x 8.71 cm

Colours: DMC

Use 2 strands of thread for cross stitch

| <u>Sym</u> | <u>No.</u>                       | Colour Name                                                  | <u>Sym</u>        | <u>No.</u>                        | Colour Name                                                                              |
|------------|----------------------------------|--------------------------------------------------------------|-------------------|-----------------------------------|------------------------------------------------------------------------------------------|
|            | 606<br>725<br>906<br>3371<br>321 | Red orange<br>Sunlight yellow<br>Apple green<br>Ebony<br>Red | <b>&gt; ★ H -</b> | 947<br>907<br>3819<br>5200<br>987 | Sunset orange<br>Granny Smith green<br>Light moss green<br>B Bright white<br>Basil green |