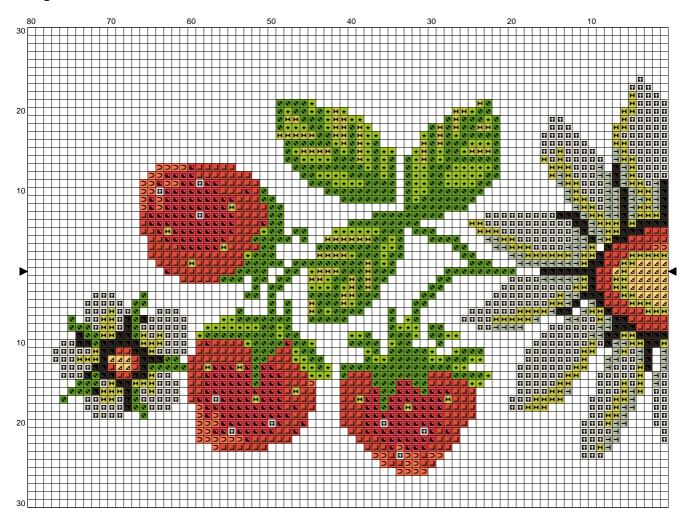

## **Instructions and Symbol Key**

Fabric: 14 count Black Evenweave

**Stitches:** 154 x 51 **Size:** 11.00 x 3.64 inches or 27.94 x 9.25 cm

Colours: DMC

Use 2 strands of thread for cross stitch

| <u>Sym</u>  | <u>No.</u>                       | Colour Name                                                                                | <u>Sym</u> | <u>No.</u>                        | Colour Name                                                              |
|-------------|----------------------------------|--------------------------------------------------------------------------------------------|------------|-----------------------------------|--------------------------------------------------------------------------|
| <b>™</b> ** | 606<br>900<br>907<br>3819<br>524 | Red orange<br>Saffron orange<br>Granny Smith green<br>Light moss green<br>Light grey green |            | 947<br>725<br>906<br>3866<br>3371 | Sunset orange<br>Sunlight yellow<br>Apple green<br>Garlic cream<br>Ebony |

This chart has been designed and printed with our best intentions of being without mistakes. However, the possibility of human error, printing mistakes or the variation of individual stitching does exist, and we regret that we cannot be responsible for this.