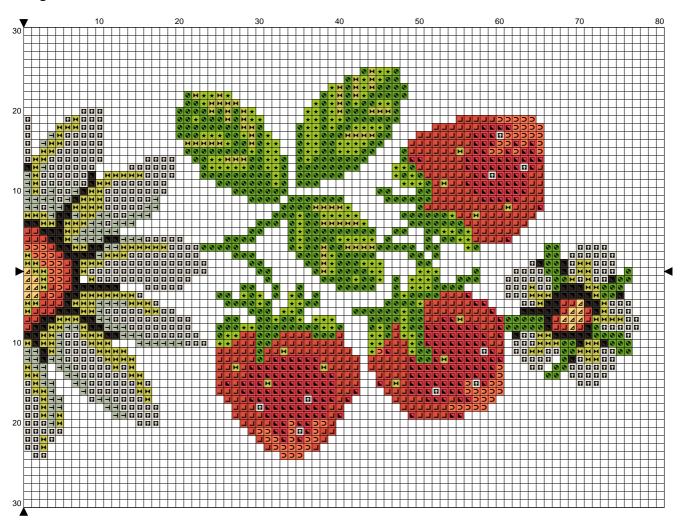

## **Instructions and Symbol Key**

Fabric: 14 count Black Evenweave

**Stitches:** 154 x 51 **Size:** 11.00 x 3.64 inches or 27.94 x 9.25 cm

Colours: DMC

Use 2 strands of thread for cross stitch

| <u>Sym</u>  | <u>No.</u>                       | Colour Name                                                                                | <u>Sym</u> | <u>No.</u>                        | Colour Name                                                              |
|-------------|----------------------------------|--------------------------------------------------------------------------------------------|------------|-----------------------------------|--------------------------------------------------------------------------|
| <b>™</b> ** | 606<br>900<br>907<br>3819<br>524 | Red orange<br>Saffron orange<br>Granny Smith green<br>Light moss green<br>Light grey green |            | 947<br>725<br>906<br>3866<br>3371 | Sunset orange<br>Sunlight yellow<br>Apple green<br>Garlic cream<br>Ebony |

This chart has been designed and printed with our best intentions of being without mistakes. However, the possibility of human error, printing mistakes or the variation of individual stitching does exist, and we regret that we cannot be responsible for this.