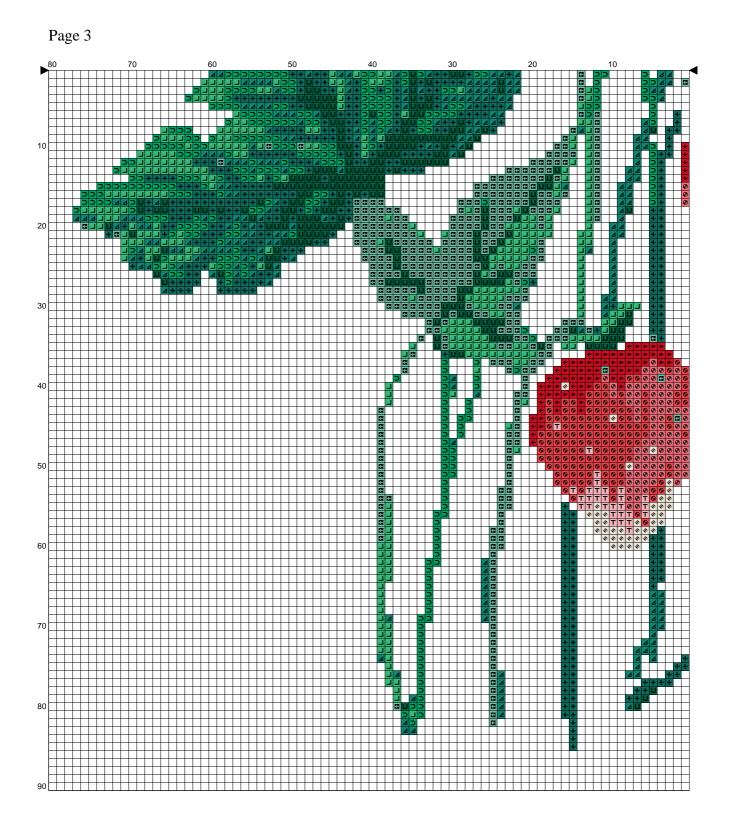

## Instructions and Symbol Key

| Fabric:   | 14 count Black Ever | nweave |                                          |
|-----------|---------------------|--------|------------------------------------------|
| Stitches: | 154 x 170           | Size:  | 11.00 x 12.14 inches or 27.94 x 30.84 cm |

Colours: DMC

Use 2 strands of thread for cross stitch

| <u>Sym</u> | <u>No.</u>                                 | Colour Name                                                                                       | <u>Sym</u>            | <u>No.</u>                      | Colour Name                                                                        |
|------------|--------------------------------------------|---------------------------------------------------------------------------------------------------|-----------------------|---------------------------------|------------------------------------------------------------------------------------|
|            | 3818<br>3814<br>912<br>817<br>3705<br>3033 | Pine tree green<br>Spruce green<br>Peppermint green<br>Japanese red<br>Pale red<br>Antique silver | 1<br>2<br>3<br>5<br>T | 991<br>911<br>993<br>606<br>760 | Dark aquamarine green<br>Golf green<br>Light green<br>Red orange<br>Grenadine pink |