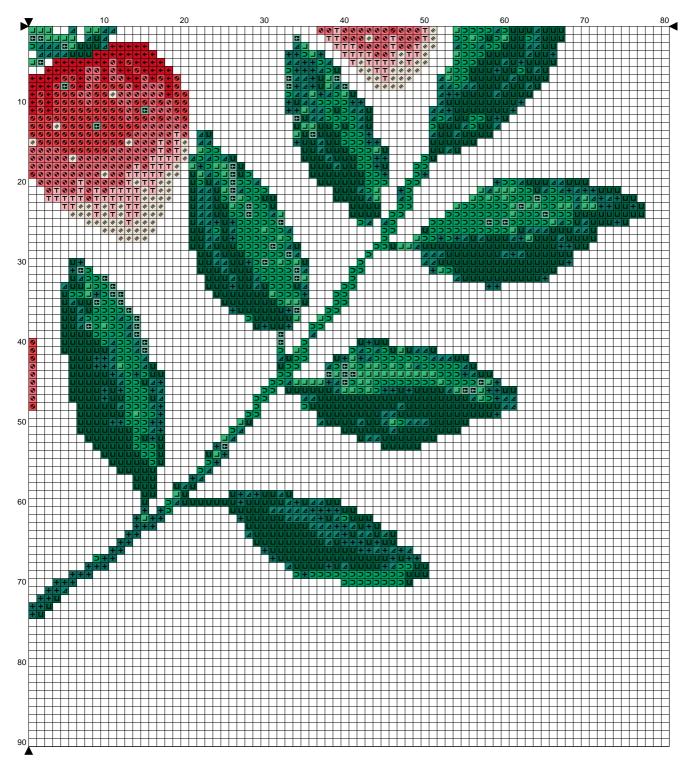

## Instructions and Symbol Key

| Fabric:   | 14 count Black Ever | nweave |                                          |
|-----------|---------------------|--------|------------------------------------------|
| Stitches: | 154 x 170           | Size:  | 11.00 x 12.14 inches or 27.94 x 30.84 cm |

Colours: DMC

Use 2 strands of thread for cross stitch

| <u>Sym</u> | <u>No.</u>                                 | Colour Name                                                                                       | <u>Sym</u>            | <u>No.</u>                      | Colour Name                                                                        |
|------------|--------------------------------------------|---------------------------------------------------------------------------------------------------|-----------------------|---------------------------------|------------------------------------------------------------------------------------|
|            | 3818<br>3814<br>912<br>817<br>3705<br>3033 | Pine tree green<br>Spruce green<br>Peppermint green<br>Japanese red<br>Pale red<br>Antique silver | 1<br>2<br>3<br>5<br>T | 991<br>911<br>993<br>606<br>760 | Dark aquamarine green<br>Golf green<br>Light green<br>Red orange<br>Grenadine pink |