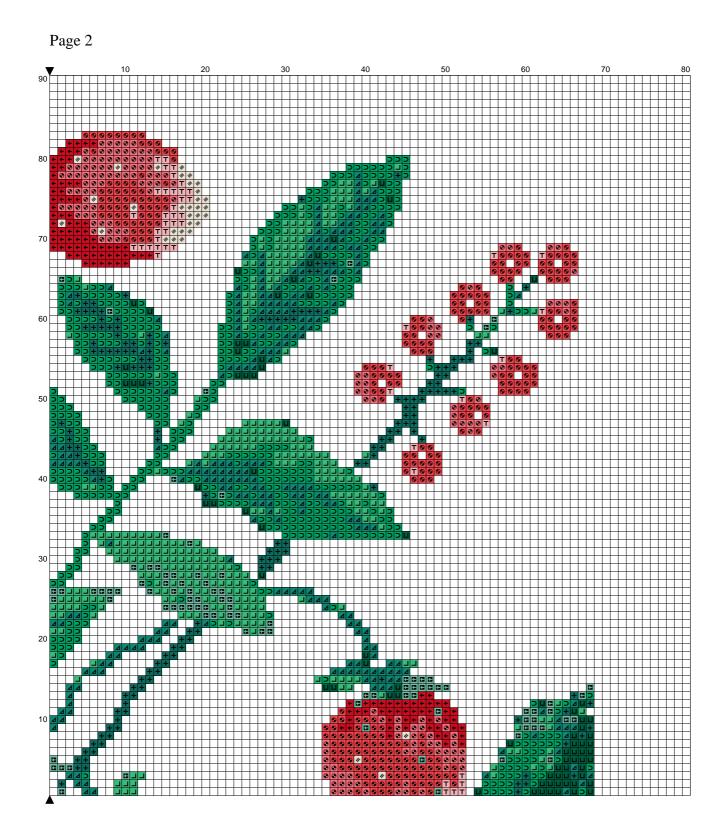

## Instructions and Symbol Key

| Fabric:   | 14 count Black Ever | nweave |                                          |
|-----------|---------------------|--------|------------------------------------------|
| Stitches: | 154 x 170           | Size:  | 11.00 x 12.14 inches or 27.94 x 30.84 cm |

Colours: DMC

Use 2 strands of thread for cross stitch

| <u>Sym</u> | <u>No.</u>                                 | Colour Name                                                                                       | <u>Sym</u>            | <u>No.</u>                      | Colour Name                                                                        |
|------------|--------------------------------------------|---------------------------------------------------------------------------------------------------|-----------------------|---------------------------------|------------------------------------------------------------------------------------|
|            | 3818<br>3814<br>912<br>817<br>3705<br>3033 | Pine tree green<br>Spruce green<br>Peppermint green<br>Japanese red<br>Pale red<br>Antique silver | 1<br>2<br>3<br>5<br>T | 991<br>911<br>993<br>606<br>760 | Dark aquamarine green<br>Golf green<br>Light green<br>Red orange<br>Grenadine pink |