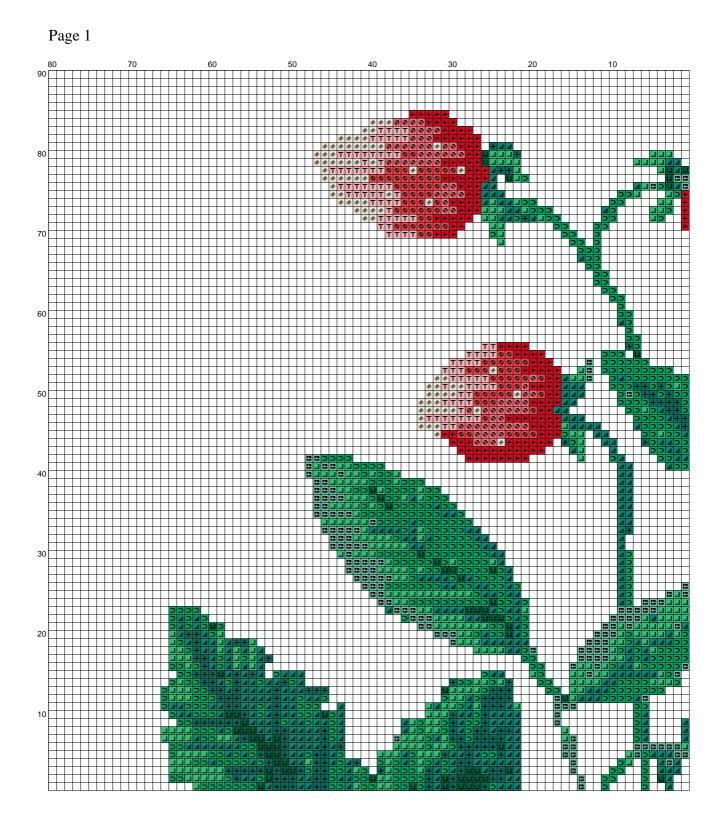

## Instructions and Symbol Key

| Fabric:   | 14 count Black Ever | nweave |                                          |
|-----------|---------------------|--------|------------------------------------------|
| Stitches: | 154 x 170           | Size:  | 11.00 x 12.14 inches or 27.94 x 30.84 cm |

Colours: DMC

Use 2 strands of thread for cross stitch

| <u>Sym</u> | <u>No.</u>                                 | Colour Name                                                                                       | <u>Sym</u>            | <u>No.</u>                      | Colour Name                                                                        |
|------------|--------------------------------------------|---------------------------------------------------------------------------------------------------|-----------------------|---------------------------------|------------------------------------------------------------------------------------|
|            | 3818<br>3814<br>912<br>817<br>3705<br>3033 | Pine tree green<br>Spruce green<br>Peppermint green<br>Japanese red<br>Pale red<br>Antique silver | 1<br>2<br>3<br>5<br>T | 991<br>911<br>993<br>606<br>760 | Dark aquamarine green<br>Golf green<br>Light green<br>Red orange<br>Grenadine pink |