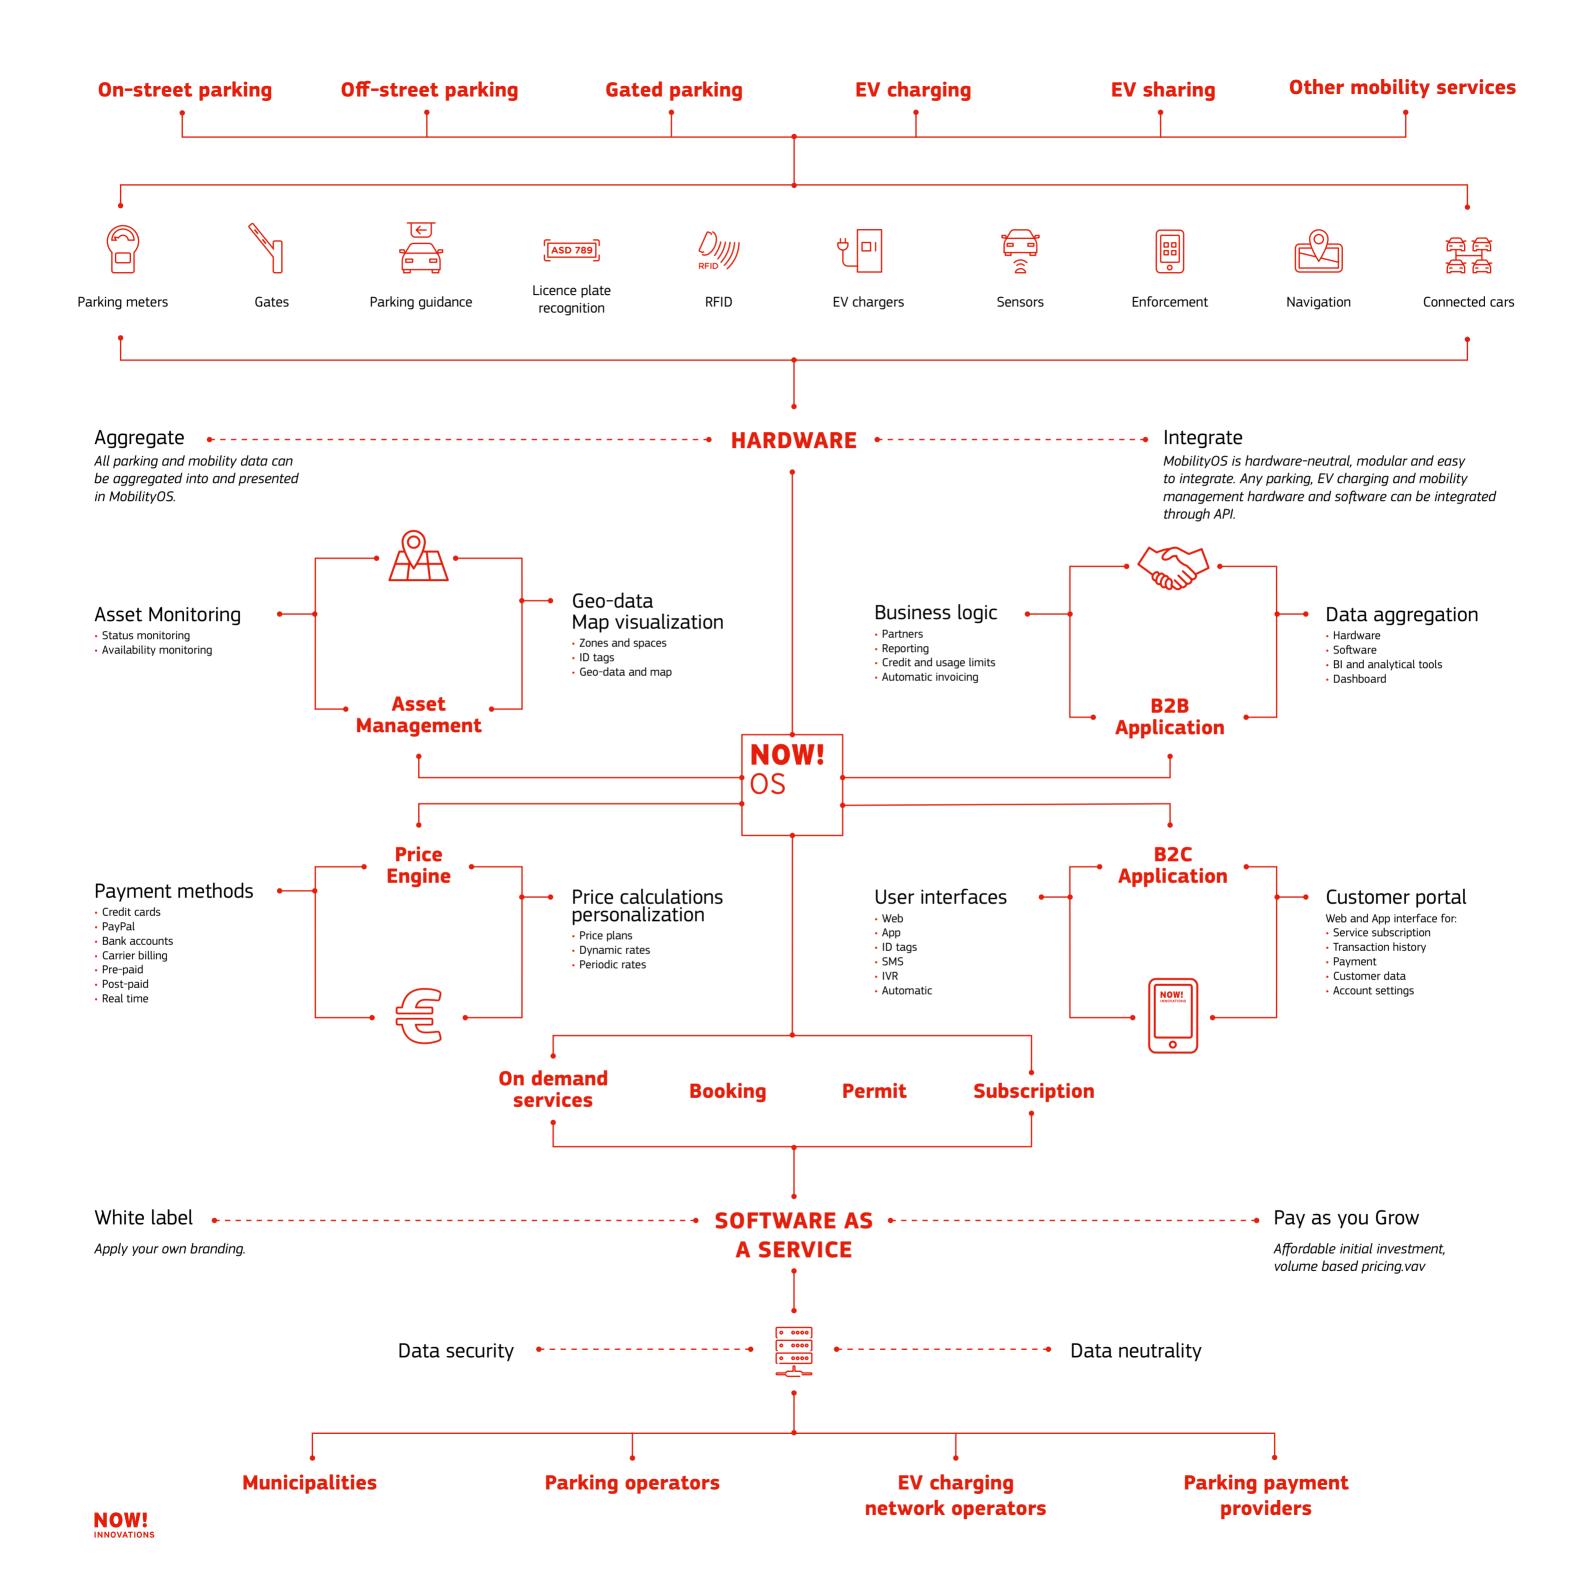

NOW! OS is hardware neutral, modular and easy to integrate. Any parking, EV charging, and mobility management hardware and software can be integrated through API.

NOW! OS is an operating system to manage all mobility services for municipalities, parking operators and other mobility service providers. NOW! OS allows to increase service quality, improve financial results, cut costs and make drivers happy customers.

## NOW! OS platform offers

- Asset management
- Price engine
- Payment and billing
- Initial set-up
- Customisation
- Cloud-based hosting
- Software support
- Maintenance