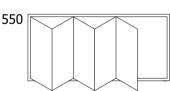

width max 6000 mm Door height 1736 - 2536 mm

Door-lef width 486 - 936 mm and weight max 80 kg

### PROFILE IV68

Jamb: 68 mm Sash: 68x78 mm

### **FITTINGS**

Color range: grey, white, dark-brown ROTO, HOPPE Handles:

### **GLASS**

double 24mm (Ug  $\geq$  1,1W/m<sup>2</sup>K)

Glazing from the inside with wooden glass-slat Fastened with hidden nails, sealed with silicone



Option- aluminium profile threshold

### **SEAL**

2-chamber seal surrounding middle frame rebate

### **OPENING VARIATIONS:**

inside view

### **GLAZING BAR OPTIONS**

- \* Penetrating bars
- \* Taped bars Norwegian style
- \* Taped bars Georgian style
- \* Bars inside the glazing



### **FINISHING**

water-based paints or stains

### Example:

4-volume element (431) First door-leaf may be tilt and turn



















Standard -

wooden threshold







TL 009 eng