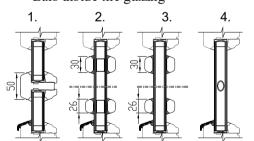

### **GLAZING BAR OPTIONS**

- \* Penetrating bars
- \* Taped bars Norwegian style
- \* Taped bars Georgian style
- \* Bars inside the glazing