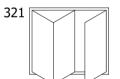

max 6000 mm Door height 1736 - 2536 mm

Door-lef width 486 - 936 mm and weight max 80 kg

### PROFILE IV68

Jamb: 68 mm Sash: 68x78 mm

### **FITTINGS**

Color range: grey, white, dark-brown ROTO, HOPPE Handles:

### **GLASS**

double 24mm (Ug  $\geq$  1,1W/m<sup>2</sup>K)

Glazing from the inside with wooden glass-slat Fastened with hidden nails, sealed with silicone



Option- aluminium profile threshold

### **SEAL**

2-chamber seal surrounding middle frame rebate

### **OPENING VARIATIONS:**

inside view

### **GLAZING BAR OPTIONS**

- \* Penetrating bars
- \* Taped bars Norwegian style
- \* Taped bars Georgian style
- \* Bars inside the glazing



### **FINISHING**

water-based paints or stains

### Example:

4-volume element (431) First door-leaf may be tilt and turn



















Standard -

wooden threshold







TL 009 eng