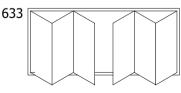

idth max 6000 mm Door height 1736 - 2536 mm

Door-lef width 486 - 936 mm and weight max 80 kg

### PROFILE IV68

Jamb: 68 mm Sash: 68x78 mm

### **FITTINGS**

Color range: grey, white, dark-brown ROTO, HOPPE Handles:

### **GLASS**

double 24mm (Ug  $\geq$  1,1W/m<sup>2</sup>K)

Glazing from the inside with wooden glass-slat Fastened with hidden nails, sealed with silicone



Option- aluminium profile threshold

### **SEAL**

2-chamber seal surrounding middle frame rebate

### **OPENING VARIATIONS:**

inside view

### **GLAZING BAR OPTIONS**

- \* Penetrating bars
- \* Taped bars Norwegian style
- \* Taped bars Georgian style
- \* Bars inside the glazing



### **FINISHING**

water-based paints or stains

### Example:

4-volume element (431) First door-leaf may be tilt and turn



















Standard -

wooden threshold







TL 009 eng