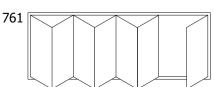

th max 6000 mm Door height 1736 - 2536 mm

Door-lef width 486 - 936 mm and weight max 80 kg

### PROFILE IV68

Jamb: 68 mm Sash: 68x78 mm

### **FITTINGS**

Color range: grey, white, dark-brown ROTO, HOPPE Handles:

### **GLASS**

double 24mm (Ug  $\geq$  1,1W/m<sup>2</sup>K)

Glazing from the inside with wooden glass-slat Fastened with hidden nails, sealed with silicone



Option- aluminium profile threshold

### **SEAL**

2-chamber seal surrounding middle frame rebate

### **OPENING VARIATIONS:**

inside view

### **GLAZING BAR OPTIONS**

- \* Penetrating bars
- \* Taped bars Norwegian style
- \* Taped bars Georgian style
- \* Bars inside the glazing



### **FINISHING**

water-based paints or stains

### Example:

4-volume element (431) First door-leaf may be tilt and turn



















Standard -

wooden threshold







TL 009 eng