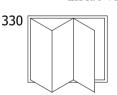

### **OPENING VARIATIONS:**

inside view

### Example:

4-volume element (431) First door-leaf may be tilt and turn

Standard -

wooden threshold

TL 009 eng