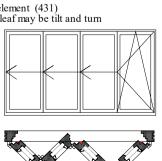

### Example:

4-volume element (431) First door-leaf may be tilt and turn

Standard -

wooden threshold

TL 009 eng