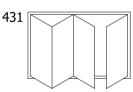

### **OPENING VARIATIONS:**

inside view

### Example:

4-volume element (431) First door-leaf may be tilt and turn

Standard -

wooden threshold

TL 009 eng