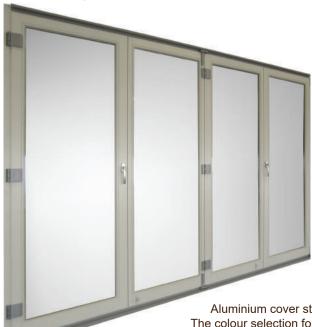

Aluminium cover strips finish the bottom jamb and the bottom sash. The colour selection for this covering is white RAL9016; aluminium and anodized brown.