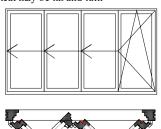

Door width max 6000 mm Door height 1736 - 2536 mm

Door-lef width 486 - 936 mm and weight max 80 kg

### PROFILE IV68

Jamb: 68 mm Sash: 68x78 mm

### **FITTINGS**

Color range: grey, white, dark-brown ROTO, HOPPE Handles:

### **GLASS**

double 24mm (Ug  $\geq$  1,1W/m<sup>2</sup>K)

Glazing from the inside with wooden glass-slat Fastened with hidden nails, sealed with silicone



Option- aluminium profile threshold

### **SEAL**

2-chamber seal surrounding middle frame rebate

### **OPENING VARIATIONS:**

inside view

### **GLAZING BAR OPTIONS**

- \* Penetrating bars
- \* Taped bars Norwegian style
- \* Taped bars Georgian style
- \* Bars inside the glazing



### **FINISHING**

water-based paints or stains

### Example:

4-volume element (431) First door-leaf may be tilt and turn



















Standard -

wooden threshold







TL 009 eng