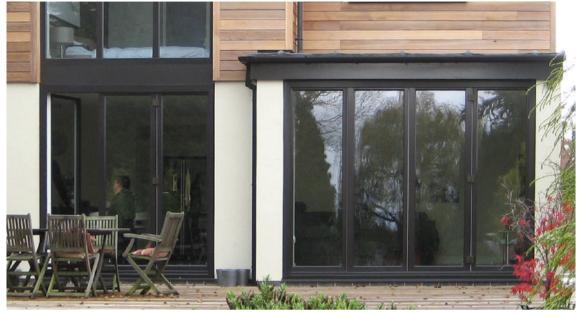

# **ARU Joinery**

www.arujoinery.com

The inward opening slide-fold "Aru patio FOLD 68 SOFT-LINE IN" terrace door is the perfect solution when a large unobstructed opening is required. The same profiles are used as the tilt turn window so this is an ideal matching solution. This can fit openings of up to a maximum width of 6 meters. Constructed from Pine, Oak or Meranti.