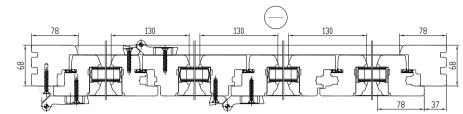

# Aru patio FOLD 68 SOFTLINE IN

# **ARU Joinery**

www.arujoinery.com





The inward opening slide-fold "Aru patio FOLD 68 SOFT-LINE IN" terrace door is the perfect solution when a large unobstructed opening is required. The same profiles are used as the tilt turn window so this is an ideal matching solution. This can fit openings of up to a maximum width of 6 meters. Constructed from Pine, Oak or Meranti.





Aluminium cover strips finish the bottom jamb and the bottom sash. The colour selection for this covering is white RAL9016; aluminium and anodized brown.

## Aru patio FOLD 68 SOFTLINE IN



### INWARDS OPENING WOODEN SLIDE-FOLD TERRACE DOOR



Door width max 6000 mm Door height 1736 - 2536 mm

Door-lef width 486 - 936 mm and weight max 80 kg

### PROFILE IV68

Jamb: 68 mm Sash: 68x78 mm

### **FITTINGS**

Color range: grey, white, dark-brown ROTO, HOPPE Handles:

### **GLASS**

double 24mm (Ug  $\geq$  1,1W/m<sup>2</sup>K)

Glazing from the inside with wooden glass-slat Fastened with hidden nails, sealed with silicone



Option- aluminium profile threshold

### **SEAL**

2-chamber seal surrounding middle frame rebate

### **OPENING VARIATIONS:**

inside view

### **GLAZING BAR OPTIONS**

- \* Penetrating bars
- \* Taped bars Norwegian style
- \* Taped bars Georgian style
- \* Bars inside the glazing



### **FINISHING**

water-based paints or stains

### Example:

4-volume element (431) First door-leaf may be tilt and turn