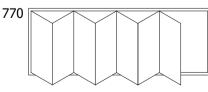

### **OPENING VARIATIONS:**

inside view

### Example:

4-volume element (431) First door-leaf may be tilt and turn

Standard -

wooden threshold

TL 009 eng