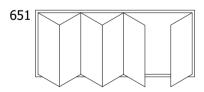

36 mm

Door-lef width 486 - 936 mm and weight max 80 kg

### PROFILE IV68

Jamb: 68 mm Sash: 68x78 mm

### **FITTINGS**

Color range: grey, white, dark-brown ROTO, HOPPE Handles:

### **GLASS**

double 24mm (Ug  $\geq$  1,1W/m<sup>2</sup>K)

Glazing from the inside with wooden glass-slat Fastened with hidden nails, sealed with silicone



Option- aluminium profile threshold

### **SEAL**

2-chamber seal surrounding middle frame rebate

### **OPENING VARIATIONS:**

inside view

### **GLAZING BAR OPTIONS**

- \* Penetrating bars
- \* Taped bars Norwegian style
- \* Taped bars Georgian style
- \* Bars inside the glazing



### **FINISHING**

water-based paints or stains

### Example:

4-volume element (431) First door-leaf may be tilt and turn



















Standard -

wooden threshold







TL 009 eng