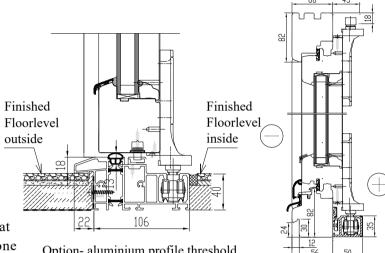

### **GLASS**

double 24mm (Ug  $\geq$  1,1W/m<sup>2</sup>K)

Glazing from the inside with wooden glass-slat Fastened with hidden nails, sealed with silicone

Option- aluminium profile threshold