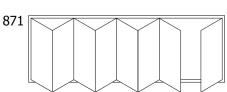

### **OPENING VARIATIONS:**

inside view

### Example:

4-volume element (431) First door-leaf may be tilt and turn

Standard -

wooden threshold

TL 009 eng