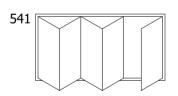

ax 6000 mm Door height 1736 - 2536 mm

Door-lef width 486 - 936 mm and weight max 80 kg

### PROFILE IV68

Jamb: 68 mm Sash: 68x78 mm

### **FITTINGS**

Color range: grey, white, dark-brown ROTO, HOPPE Handles:

### **GLASS**

double 24mm (Ug  $\geq$  1,1W/m<sup>2</sup>K)

Glazing from the inside with wooden glass-slat Fastened with hidden nails, sealed with silicone



Option- aluminium profile threshold

### **SEAL**

2-chamber seal surrounding middle frame rebate

### **OPENING VARIATIONS:**

inside view

### **GLAZING BAR OPTIONS**

- \* Penetrating bars
- \* Taped bars Norwegian style
- \* Taped bars Georgian style
- \* Bars inside the glazing



### **FINISHING**

water-based paints or stains

### Example:

4-volume element (431) First door-leaf may be tilt and turn



















Standard -

wooden threshold







TL 009 eng