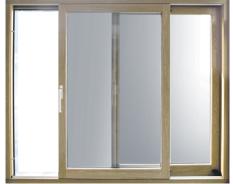

# SIDE-SLIDE OPENING, VACUUM DEEP-IMPREGNATED 2-LEVEL TERRACE DOOR

### **OPENING:**

All views from inside