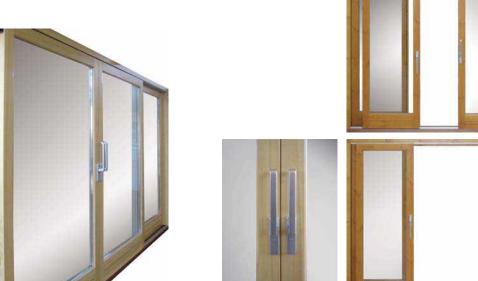

### **GLAZING BAR OPTIONS**

- 1. Glued on both sides+slats inside the glazing (Norwegian style)
- 2. Glued on both sides (Georgian style)

Standard handleset: pull handle

### Possible additions:

- 1. cylinderlock on the inside
- 2. cylinderlock on both sides

### HANDLE POSITIONS: