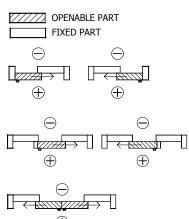

locked only from the inside, but it is also available to lock the door from both sides.

## **Aru NORDIC patio PARALLEL 92**

**E** ISO 9001:2008

# SIDE-SLIDE OPENING, VACUUM DEEP-IMPREGNATED 2-LEVEL TERRACE DOOR

### **GLASS**

Triple glazing 52 mm (Ug  $\geq$  0,47 W/m<sup>2</sup>K) Glazing from the inside with wooden glazing bead Fastened with hidden nail, sealed with silicone

TIMBER FINISHING with water-based paint or stain

### **GLAZING BAR OPTIONS**

- 1. Glued on both sides+slats inside the glazing (Norwegian style)
- 2. Glued on both sides (Georgian style)



Standard handleset: pull handle



### Possible additions:

- 1. cylinderlock on the inside
- 2. cylinderlock on both sides



### HANDLE POSITIONS:



### **OPENING:**

All views from inside

### Sash weight max 300 kg







Thermostep threshold (option)





### Dimensions ( mm)

|                 | ` `                        |                            |
|-----------------|----------------------------|----------------------------|
| width<br>height | <i>min</i><br>1430<br>1990 | <i>max</i><br>6630<br>2874 |
| width           | <i>min</i><br>2134         | <i>max</i><br>9000         |
| height          | 1990                       | 2874                       |
| width<br>height | <i>min</i><br>2731<br>1990 | <i>max</i><br>9000<br>2874 |