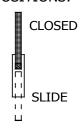

gem of every building.





The standard solution allows the door to be locked only from the inside, but it is also available to lock the door from both sides.

## **Aru NORDIC patio PARALLEL 92**

**E** ISO 9001:2008

# SIDE-SLIDE OPENING, VACUUM DEEP-IMPREGNATED 2-LEVEL TERRACE DOOR

### **GLASS**

Triple glazing 52 mm (Ug  $\geq$  0,47 W/m<sup>2</sup>K) Glazing from the inside with wooden glazing bead Fastened with hidden nail, sealed with silicone

TIMBER FINISHING with water-based paint or stain

### **GLAZING BAR OPTIONS**

- 1. Glued on both sides+slats inside the glazing (Norwegian style)
- 2. Glued on both sides (Georgian style)



Standard handleset: pull handle



### Possible additions:

- 1. cylinderlock on the inside
- 2. cylinderlock on both sides



### HANDLE POSITIONS:



### **OPENING:**

All views from inside

### Sash weight max 300 kg







Thermostep threshold (option)





### Dimensions ( mm)

|                 | ` `                        |                            |
|-----------------|----------------------------|----------------------------|
| width<br>height | <i>min</i><br>1430<br>1990 | <i>max</i><br>6630<br>2874 |
| width           | <i>min</i><br>2134         | <i>max</i><br>9000         |
| height          | 1990                       | 2874                       |
| width<br>height | <i>min</i><br>2731<br>1990 | <i>max</i><br>9000<br>2874 |