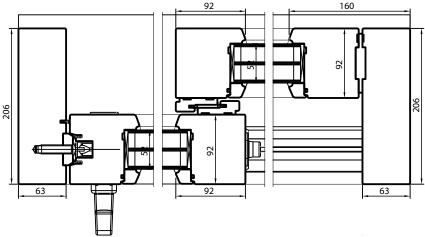

### Dimensions ( mm)

|                 | ` `                        |                            |
|-----------------|----------------------------|----------------------------|
| width<br>height | <i>min</i><br>1430<br>1990 | <i>max</i><br>6630<br>2874 |
| width           | <i>min</i><br>2134         | <i>max</i><br>9000         |
| height          | 1990                       | 2874                       |
| width<br>height | <i>min</i><br>2731<br>1990 | <i>max</i><br>9000<br>2874 |