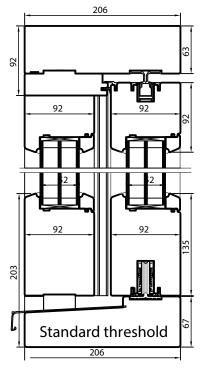

cked only from the inside, but it is also available to lock the door from both sides.

## **Aru NORDIC patio PARALLEL 92**

**E** ISO 9001:2008

# SIDE-SLIDE OPENING, VACUUM DEEP-IMPREGNATED 2-LEVEL TERRACE DOOR

### **GLASS**

Triple glazing 52 mm (Ug  $\geq$  0,47 W/m<sup>2</sup>K) Glazing from the inside with wooden glazing bead Fastened with hidden nail, sealed with silicone

TIMBER FINISHING with water-based paint or stain

### **GLAZING BAR OPTIONS**

- 1. Glued on both sides+slats inside the glazing (Norwegian style)
- 2. Glued on both sides (Georgian style)



Standard handleset: pull handle



### Possible additions:

- 1. cylinderlock on the inside
- 2. cylinderlock on both sides



### HANDLE POSITIONS:



### **OPENING:**

All views from inside

### Sash weight max 300 kg







Thermostep threshold (option)





### Dimensions ( mm)

|                 | ` `                        |                            |
|-----------------|----------------------------|----------------------------|
| width<br>height | <i>min</i><br>1430<br>1990 | <i>max</i><br>6630<br>2874 |
| width           | <i>min</i><br>2134         | <i>max</i><br>9000         |
| height          | 1990                       | 2874                       |
| width<br>height | <i>min</i><br>2731<br>1990 | <i>max</i><br>9000<br>2874 |