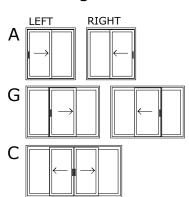

e locked only from the inside, but it is also available to lock the door from both sides.

## **Aru NORDIC patio PARALLEL 92**

**E** ISO 9001:2008

# SIDE-SLIDE OPENING, VACUUM DEEP-IMPREGNATED 2-LEVEL TERRACE DOOR

### **GLASS**

Triple glazing 52 mm (Ug  $\geq$  0,47 W/m<sup>2</sup>K) Glazing from the inside with wooden glazing bead Fastened with hidden nail, sealed with silicone

TIMBER FINISHING with water-based paint or stain

### **GLAZING BAR OPTIONS**

- 1. Glued on both sides+slats inside the glazing (Norwegian style)
- 2. Glued on both sides (Georgian style)



Standard handleset: pull handle



### Possible additions:

- 1. cylinderlock on the inside
- 2. cylinderlock on both sides



### HANDLE POSITIONS:



### **OPENING:**

All views from inside

### Sash weight max 300 kg







Thermostep threshold (option)





### Dimensions ( mm)

|                 | ` `                        |                            |
|-----------------|----------------------------|----------------------------|
| width<br>height | <i>min</i><br>1430<br>1990 | <i>max</i><br>6630<br>2874 |
| width           | <i>min</i><br>2134         | <i>max</i><br>9000         |
| height          | 1990                       | 2874                       |
| width<br>height | <i>min</i><br>2731<br>1990 | <i>max</i><br>9000<br>2874 |