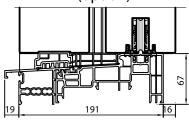

is also available to lock the door from both sides.

## **Aru NORDIC patio PARALLEL 92**

**E** ISO 9001:2008

# SIDE-SLIDE OPENING, VACUUM DEEP-IMPREGNATED 2-LEVEL TERRACE DOOR

### **GLASS**

Triple glazing 52 mm (Ug  $\geq$  0,47 W/m<sup>2</sup>K) Glazing from the inside with wooden glazing bead Fastened with hidden nail, sealed with silicone

TIMBER FINISHING with water-based paint or stain

### **GLAZING BAR OPTIONS**

- 1. Glued on both sides+slats inside the glazing (Norwegian style)
- 2. Glued on both sides (Georgian style)



Standard handleset: pull handle



### Possible additions:

- 1. cylinderlock on the inside
- 2. cylinderlock on both sides



### HANDLE POSITIONS:



### **OPENING:**

All views from inside

### Sash weight max 300 kg







Thermostep threshold (option)





### Dimensions ( mm)

|                 | ` `                        |                            |
|-----------------|----------------------------|----------------------------|
| width<br>height | <i>min</i><br>1430<br>1990 | <i>max</i><br>6630<br>2874 |
| width           | <i>min</i><br>2134         | <i>max</i><br>9000         |
| height          | 1990                       | 2874                       |
| width<br>height | <i>min</i><br>2731<br>1990 | <i>max</i><br>9000<br>2874 |