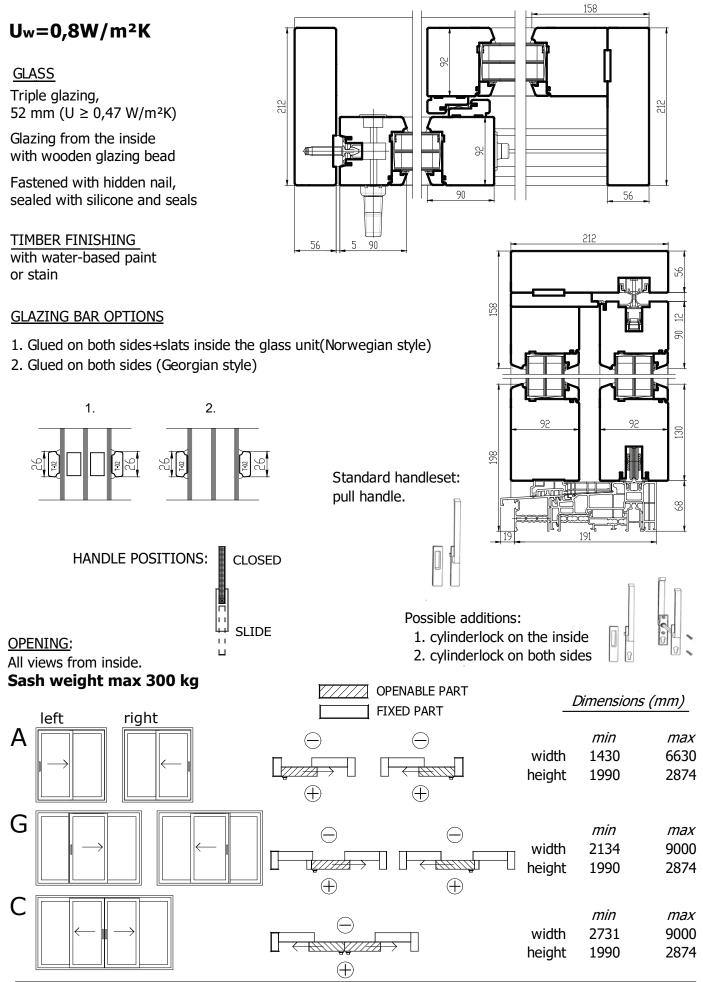

As a result of extensive engineering and design works we have managed to achieve an energy-saving product that is a gem of every building.

The standard solution allows the door to be locked only from the inside, but it is also available to lock the door from both sides.

## Aru NORDIC patio PARALLEL 92

SIDE-SLIDE OPENING 2-LEVEL TERRACE DOOR