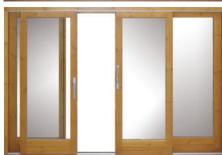

Building works are an endless path of compromises between wishes and possibilities. Sliding doors "Aru NORDIC patio PARALLEL 92" give much bigger freedom to fulfill the wishes. With much more courage one can afford big transparent and openable wall parts without having to deal with higher energy costs later on. Thanks to a distinctive opening and closing mechanism sliding doors are easily operated by both younger and older family members.

As a result of extensive engineering and design works we have managed to achieve an energy-saving product that is a gem of every building.











The standard solution allows the door to be locked only from the inside, but it is also available to lock the door from both sides.

## Aru NORDIC patio PARALLEL 92

SIDE-SLIDE OPENING 2-LEVEL TERRACE DOOR