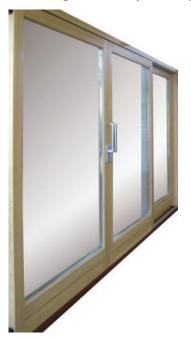

Building works are an endless path of compromises between wishes and possibilities. Sliding doors "Aru NORDIC patio PARALLEL 92" give much bigger freedom to fulfill the wishes. With much more courage one can afford big transparent and openable wall parts without having to deal with higher energy costs later on. Thanks to a distinctive opening and closing mechanism sliding doors are easily operated by both younger and older family members.

As a result of extensive engineering and design works we have managed to achieve an energy-saving product that is a gem of every building.











The standard solution allows the door to be locked only from the inside, but it is also available to lock the door from both sides.

## Aru NORDIC patio PARALLEL 92

SIDE-SLIDE OPENING 2-LEVEL TERRACE DOOR