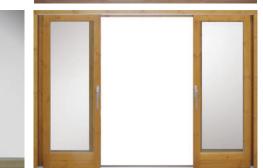

Building works are an endless path of compromises between wishes and possibilities. Sliding doors "Aru NORDIC patio PARALLEL 92" give much bigger freedom to fulfill the wishes. With much more courage one can afford big transparent and openable wall parts without having to deal with higher energy costs later on. Thanks to a distinctive opening and closing mechanism sliding doors are easily operated by both younger and older family members.

## Aru NORDIC patio PARALLEL 92

SIDE-SLIDE OPENING 2-LEVEL TERRACE DOOR