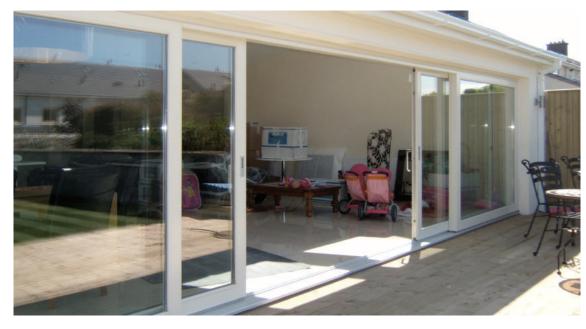

Building works are an endless path of compromises between wishes and possibilities. Sliding doors "Aru NORDIC patio PARALLEL 92" give much bigger freedom to fulfill the wishes. With much more courage one can afford big transparent and openable wall parts without having to deal with higher energy costs later on. Thanks to a distinctive opening and closing mechanism sliding doors are easily operated by both younger and older family members.

## Aru NORDIC patio PARALLEL 92

SIDE-SLIDE OPENING 2-LEVEL TERRACE DOOR