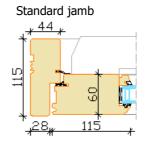

## Inwards opening Scandinavian type wooden external doors

- Made to Measure Sizes
- Frame 115x44 mm
- Sash profile thickness 60 mm;
- Sash profile options: Classic, Mordern and Softline
- Twin gasket system for weatherproofing
- Timber selection:
  - frame from fingerjointed, knotted or selected laminated pine timber or laminated oak timber;
  - threshold from aluminium
  - door leaf from laminated pine or oak timber
- Timber finishing with waterbased paint or stain. Paint according to RAL colour chart, stain according to manufacturer's samples.
- Double glazing, thickness 26 mm
- Glazing with glazing beads outside, fastened with hidden nails. Sealed with internal and external gasket
- Glazing bar options:
  - 1. penetrating bars
  - 2. glued on both sides of the glass+slats inside the glazing (Norwegian style)
    3. glued on both sides of the glass (Georgian style)