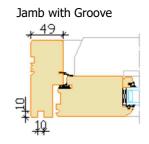

- 2D adjustable hinges
- Locking mechanism: ASSA 3-point locks (lower doors ASSA 1-point
- Extras:

Jamb extensions, grooves for jamb extension; Special glasses (toughened, laminated, sun protection, self cleaning, pattern etc), various glass spacers; Different lock-cylinders, serial key cylinders, Design handles; Door closer or stopper, letter slot, spy-hole, knocker, timber weather bar, kick plate