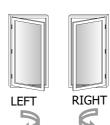

Single doors only. Fixed parts separately.

**OPENINGS** Views from inside (from side of hinges)

Single door minimum-maximum Width 600...1160 mm Height 1860...2400 mm Door leaf weight max 70 kg

TL 049 en 2017/3