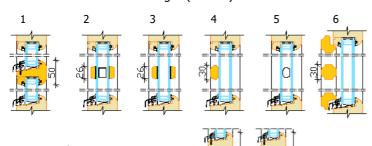

## Inwards opening Scandinavian type wooden external doors

- Made to Measure Sizes
- Frame 115x44 mm
- Sash profile thickness 60 mm;
- Sash profile options: Classic, Mordern and Softline
- Twin gasket system for weatherproofing
- Timber selection:
  - frame from fingerjointed, knotted or selected laminated pine timber or laminated oak timber;
  - threshold from aluminium
  - door leaf from laminated pine or oak timber
- Timber finishing with waterbased paint or stain. Paint according to RAL colour chart, stain according to manufacturer's samples.
- Double glazing, thickness 26 mm
- Glazing with glazing beads outside, fastened with hidden nails. Sealed with internal and external gasket
- Glazing bar options:
  - 1. penetrating bars
  - 2. glued on both sides of the glass+slats inside the glazing (Norwegian style)
    3. glued on both sides of the glass (Georgian style)

  - 4. removable on the outside
  - 5. decorative bars inside the glazing
  - 6. bar frame on the hinges (outside)

- Grossbars 115 or 96 mm
- Panels:
  - insulated flush panel
  - insulated profile panel (vertical/ diagonal/ herringbone)
  - raised/ moulded panel
  - timber profile blanking inside and outside fixed with screws
  - timber profile blanking outside, insulated panel or timber panel inside

Single doors only. Fixed parts separately.

**OPENINGS** Views from inside (from side of hinges)

Single door minimum-maximum Width 600...1160 mm Height 1860...2400 mm Door leaf weight max 70 kg

TL 049 en 2017/3