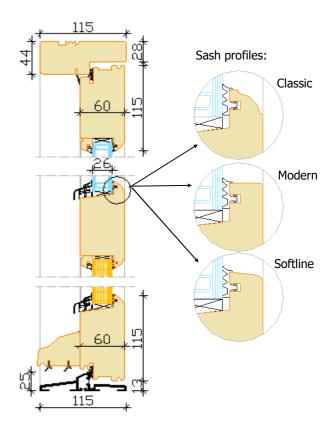

## Aru ED S-60 Classic IN Aru ED S-60 Modern IN Aru ED S-60 Softline IN

## Inwards opening Scandinavian type wooden external doors

- Made to Measure Sizes
- Frame 115x44 mm
- Sash profile thickness 60 mm;
- Sash profile options: Classic, Mordern and Softline
- Twin gasket system for weatherproofing
- Timber selection:
  - frame from fingerjointed, knotted or selected laminated pine timber or laminated oak timber;
  - threshold from aluminium
  - door leaf from laminated pine or oak timber
- Timber finishing with waterbased paint or stain. Paint according to RAL colour chart, stain according to manufacturer's samples.
- Double glazing, thickness 26 mm
- Glazing with glazing beads outside, fastened with hidden nails. Sealed with internal and external gasket
- Glazing bar options:
  - 1. penetrating bars
  - 2. glued on both sides of the glass+slats inside the glazing (Norwegian style)
    3. glued on both sides of the glass (Georgian style)