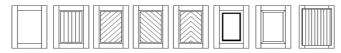

  - 4. removable on the outside
  - 5. decorative bars inside the glazing
  - 6. bar frame on the hinges (outside)

- Grossbars 115 or 96 mm
- Panels:
  - insulated flush panel
  - insulated profile panel (vertical/ diagonal/ herringbone)
  - raised/ moulded panel
  - timber profile blanking inside and outside fixed with screws
  - timber profile blanking outside, insulated panel or timber panel inside