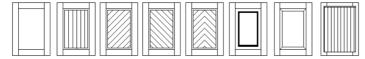

Crossbars 115 or 96 mm

- Panels:
  - insulated flush panel
  - insulated profile panel (vertical/ horisontal/ diagonal/ herringbone)
  - raised/moulded panel
  - timber profile blanking inside and outside fixed with screws
  - timber profile blanking outside, insulated panel or timber panel inside