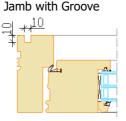

le blanking outside, insulated panel or timber panel inside



- 2D adjustable hinges
- Standard locking mechanism: multi point espagnolette (braking system from handle) + handle only inside
- Extras:

jamb extensions, grooves for jamb extension, key lockable handles, design handles, both side handles, special glasses (toughened, laminated, sun protection, self cleaning, pattern etc), various glass spacers

Combinations with fixed parts







Single door

minimum-maximum Width 485...1170 mm Height 1830...2400 mm, Door leaf weight max 70 kg



Double door Active part

minimum-maximum
Width 440...1130 mm
Height 1941...2400 mm,
Door leaf weight max 70 kg
Passive part

minimum-maximum Width 390...1130 mm Height 1941...2400 mm, Door leaf weight max 70 kg

#### . ... 0

38,

96

Standard jamb



#### Jamb with extension



### Middle part of double door



# Mullion 88 88 8



TL 044 en 2017/3