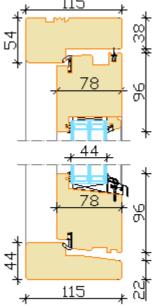

- 4. removable on the outside
  - 5. decorative bars inside the glazing
  - 6. bar frame on the hinges (outside)



Crossbars 115 or 96 mm



- Panels:
  - insulated flush panel
  - insulated profile panel (vertical/ horisontal/ diagonal/ herringbone)
  - raised/moulded panel
  - timber profile blanking inside and outside fixed with screws
  - timber profile blanking outside, insulated panel or timber panel inside



- 2D adjustable hinges
- Standard locking mechanism: multi point espagnolette (braking system from handle) + handle only inside
- Extras:

jamb extensions, grooves for jamb extension, key lockable handles, design handles, both side handles, special glasses (toughened, laminated, sun protection, self cleaning, pattern etc), various glass spacers

Combinations with fixed parts







Single door

minimum-maximum Width 485...1170 mm Height 1830...2400 mm, Door leaf weight max 70 kg



Double door Active part

minimum-maximum
Width 440...1130 mm
Height 1941...2400 mm,
Door leaf weight max 70 kg
Passive part

minimum-maximum Width 390...1130 mm Height 1941...2400 mm, Door leaf weight max 70 kg

#### . ... 0

38,

96

Standard jamb



#### Jamb with extension



### Middle part of double door



# Mullion 88 88 8



TL 044 en 2017/3