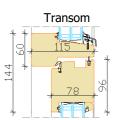

Crossbars 115 or 96 mm

- Panels:
  - insulated flush panel
  - insulated profile panel (vertical/ horisontal/ diagonal/ herringbone)
  - raised/moulded panel
  - timber profile blanking inside and outside fixed with screws
  - timber profile blanking outside, insulated panel or timber panel inside