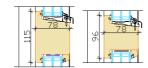

# Outwards opening Scandinavian type wooden balcony door

- Made to Measure Sizes
- Frame 115x54 mm
- Sash profile thickness 78 mm
- Gasket around the frame
- Timber selection:
  - frame from fingerjointed, knotted or selected laminated pine timber:
  - threshold from oak timber;
  - door leaf from laminated pine or oak timber
- Timber finishing with waterbased paint or stain. Paint according to RAL colour chart, stain according to manufacturer's samples.
- Triple glazing, thickness 44 mm
- Glazing with glazing beads outside, fastened with hidden nails.
   Sealed with internal and external gasket
- Glazing bar options:
  - 1. penetrating bars
  - 2. glued on both sides of the glass+slats inside the glazing (Norwegian style)
  - glued on both sides of the glass (Georgian style)
  - 4. removable on the outside
  - 5. decorative bars inside the glazing
  - 6. bar frame on the hinges (outside)