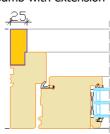

ed panel or timber panel inside



- 2D adjustable hinges
- Standard locking mechanism: multi point espagnolette (braking system from handle) + handle only inside
- Extras:

jamb extensions, grooves for jamb extension, key lockable handles, design handles, both side handles, special glasses (toughened, laminated, sun protection, self cleaning, pattern etc), various glass spacers

Combinations with fixed parts







Single door

minimum-maximum Width 485...1170 mm Height 1830...2400 mm, Door leaf weight max 70 kg



Double door Active part

minimum-maximum
Width 440...1130 mm
Height 1941...2400 mm,
Door leaf weight max 70 kg
Passive part

minimum-maximum Width 390...1130 mm Height 1941...2400 mm, Door leaf weight max 70 kg

#### . ... 0

38,

96

Standard jamb



#### Jamb with extension



### Middle part of double door



# Mullion 88 88 8



TL 044 en 2017/3