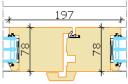

- 2D adjustable hinges
- Standard locking mechanism: multi point espagnolette (braking system from handle) + handle only inside
- Extras:

jamb extensions, grooves for jamb extension, key lockable handles, design handles, both side handles, special glasses (toughened, laminated, sun protection, self cleaning, pattern etc), various glass spacers

Combinations with fixed parts







Single door

minimum-maximum Width 485...1170 mm Height 1830...2400 mm, Door leaf weight max 70 kg



Double door Active part

minimum-maximum
Width 440...1130 mm
Height 1941...2400 mm,
Door leaf weight max 70 kg
Passive part

minimum-maximum Width 390...1130 mm Height 1941...2400 mm, Door leaf weight max 70 kg

#### . ... 0

38,

96

Standard jamb



#### Jamb with extension



### Middle part of double door



# Mullion 88 88 8



TL 044 en 2017/3