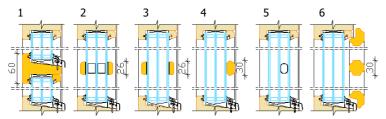

# Outwards opening Scandinavian type wooden balcony door

- Made to Measure Sizes
- Frame 115x54 mm
- Sash profile thickness 78 mm
- Gasket around the frame
- Timber selection:
  - frame from fingerjointed, knotted or selected laminated pine timber:
  - threshold from oak timber;
  - door leaf from laminated pine or oak timber
- Timber finishing with waterbased paint or stain. Paint according to RAL colour chart, stain according to manufacturer's samples.
- Triple glazing, thickness 44 mm
- Glazing with glazing beads outside, fastened with hidden nails.
   Sealed with internal and external gasket
- Glazing bar options:
  - 1. penetrating bars
  - 2. glued on both sides of the glass+slats inside the glazing (Norwegian style)
  - glued on both sides of the glass (Georgian style)
  - 4. removable on the outside
  - 5. decorative bars inside the glazing
  - 6. bar frame on the hinges (outside)