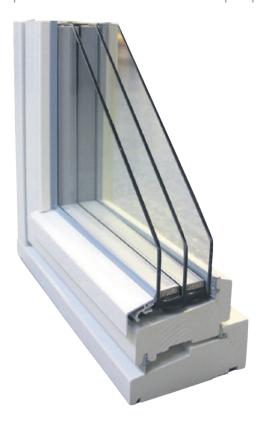

High-end 52 mm glazing units are used instead of 26 mm ones, which allows glass to become a unity with deep timber profiles, resulting in an outstanding temperature and sound isolation but retaining product's slim line from the visual perspective.

A multi-layered window, the bottom sash is protected with an aluminium glazing bead. To reduce heat loss at the edge of the glass, we recommend using an insulated glazing that has SWS (plastic) spacers rather than the traditional metal.

### **GLASS**

Triple glazing, 52 mm (U  $\geq$  0,47 W/m<sup>2</sup>K) Glazing from the outside with wooden glazing bead Fastened with hidden nails, sealed with silicone Bottom glazing bead - aluminium