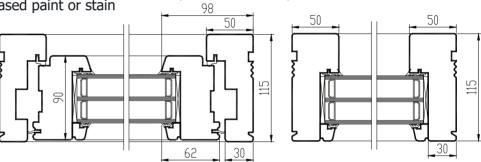

### **CROSS SELECTIONS**

Frame:

115x50 mm

Sash:

90 x 62 mm

### **GLASS**

Triple glazing, 52 mm (U  $\geq$  0,47 W/m<sup>2</sup>K) Glazing from the outside with wooden glazing bead Fastened with hidden nails, sealed with silicone Bottom glazing bead - aluminium

SEALS around the sash and frame

86 99 92 92 98 115

TIMBER FINISHING with water-based paint or stain