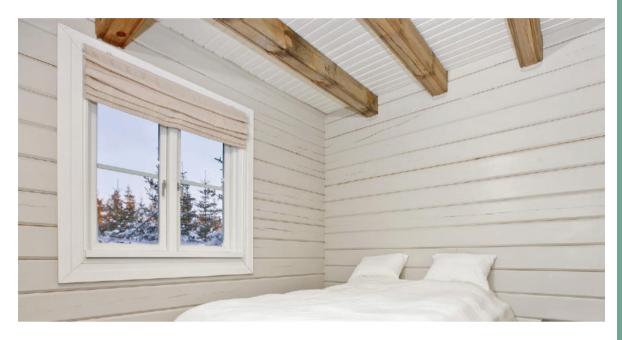

# Aru NORDIC 90 EX

# **ARU Joinery**

www.arujoinery.com

With "Aru NORDIC 90 Ex" windows a giant leap has been made in the development of outward opening windows. The product combines masterly design and energy efficiency Uw=0,78 W/m²K.

### **OUTWARD OPENING WOODEN WINDOW**

Standard window thermal transmittance Uw=0.78 W/m<sup>2</sup>K