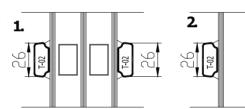

### GLAZING BAR OPTIONS

- 1. Glued on both sides + slats inside the glazing (Norwegian style)
- 2. Glued on both sides (Georgian style)