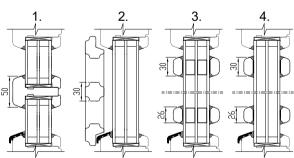

### GLAZING BAR OPTIONS

- 1. Penetrating bars 50 mm
- 2. Bar frame on the hinges
- 3. Taped bars Norwegian style
- 4. Taped bars Georgian style