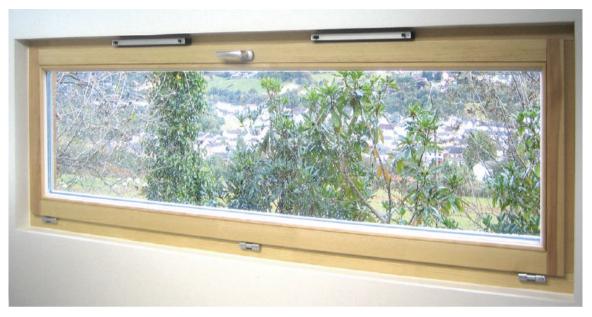

# **ARU Joinery**

www.arujoinery.com

The "Aru 78 SOFTLINE IN" window with the angular profile sash and frame is an inward opening wooden window with a profile which is suitable for a modern energy saving building. The larger frame is designed to accommodate triple glazing. This increases insulation values enough for use in a so-called passive house.

## **OPENING:** Inside view

F - FIXED

2x or 3x glazing in the frame. Aluminium slat on the lower part of the frame min measures 330 x 330 mm

DK - TILT AND TURN (LEFT / RIGHT)

min max L=410...1710 mm H=408...2720 mm, weight max 130 kg