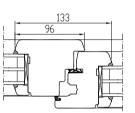

### PROFILE IV78

78 x 78 mm Jamb: Frame: 78 x 78 mm

Inside groove for windowcill, outside for aluminium cill Aluminium slat on the lower part of the frame