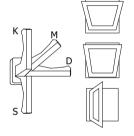

## **OPENING:** Inside view

F - FIXED

2x or 3x glazing in the frame. Aluminium slat on the lower part of the frame min measures 330 x 330 mm

DK - TILT AND TURN (LEFT / RIGHT)

min max L=410...1710 mm H=408...2720 mm, weight max 130 kg

D - SIDEHUNG (LEFT / RIGHT)

min max L=380...1710 mm H=408...2720 mm, weight max 130 kg

min max L=420...2510 mm H=350...1927 mm, weight max 80 kg

NB! Maximum and minimum dimensions and opening possibilities also depend on the apect ratio. Please ask our specialists for additional information.