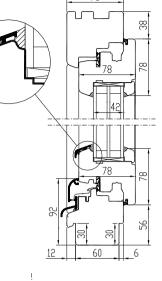

### PROFILE IV78

78 x 78 mm Jamb: Frame: 78 x 78 mm

Inside groove for windowcill, outside for aluminium cill Aluminium slat on the lower part of the frame

### **GLASS**

Triple glazing 42 mm (U  $\geq$  0,56 W/m<sup>2</sup>K) Glazing from the inside with wooden glasing bead Fastened with hidden nails, sealed with silicone

2-chamber seal surrounding middle frame rebate