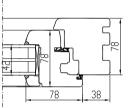

### PROFILE IV78

78 x 78 mm Jamb: Frame: 78 x 78 mm

Inside groove for windowcill, outside for aluminium cill Aluminium slat on the lower part of the frame