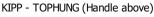

ings: Handle: ROTO, HOPPE



### **GLASS**

Triple glazing 42 mm (U  $\geq$  0,56 W/m<sup>2</sup>K) Glazing from the inside with wooden glasing bead Fastened with hidden nails, sealed with silicone

2-chamber seal surrounding middle frame rebate

with water-based paint or stain

### Handle positions



tilt



turn



### GLAZING BAR OPTIONS

- 1. Penetrating bars 50 mm
- 2. Bar frame on the hinges
- 3. Taped bars Norwegian style
- 4. Taped bars Georgian style

## **OPENING:** Inside view



F - FIXED

2x or 3x glazing in the frame. Aluminium slat on the lower part of the frame min measures 330 x 330 mm



DK - TILT AND TURN (LEFT / RIGHT)

min max L=410...1710 mm H=408...2720 mm, weight max 130 kg



D - SIDEHUNG (LEFT / RIGHT)

min max L=380...1710 mm H=408...2720 mm, weight max 130 kg



min max L=420...2510 mm H=350...1927 mm, weight max 80 kg

NB! Maximum and minimum dimensions and opening possibilities also depend on the apect ratio. Please ask our specialists for additional information.



















Round-headed window