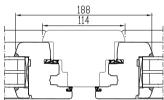

### PROFILE IV78

78 x 78 mm Jamb: Frame: 78 x 78 mm

Inside groove for windowcill, outside for aluminium cill Aluminium slat on the lower part of the frame

# **ARU Joinery**

www.arujoinery.com

The "Aru 78 SOFTLINE IN" window with the angular profile sash and frame is an inward opening wooden window with a profile which is suitable for a modern energy saving building. The larger frame is designed to accommodate triple glazing. This increases insulation values enough for use in a so-called passive house.