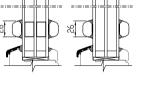

## **OPENING:** Inside view

F - FIXED

2x or 3x glazing in the frame. Aluminium slat on the lower part of the frame min measures 330 x 330 mm

DK - TILT AND TURN (LEFT / RIGHT)

min max L=410...1710 mm H=408...2720 mm, weight max 130 kg

D - SIDEHUNG (LEFT / RIGHT)

min max L=380...1710 mm H=408...2720 mm, weight max 130 kg

min max L=420...2510 mm H=350...1927 mm, weight max 80 kg

NB! Maximum and minimum dimensions and opening possibilities also depend on the apect ratio. Please ask our specialists for additional information.