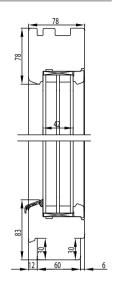

### PROFILE IV78

78 x 78 mm Jamb: Frame: 78 x 78 mm

Inside groove for windowcill, outside for aluminium cill Aluminium slat on the lower part of the frame

### **GLASS**

Triple glazing 42 mm (U  $\geq$  0,56 W/m<sup>2</sup>K) Glazing from the inside with wooden glasing bead Fastened with hidden nails, sealed with silicone

2-chamber seal surrounding middle frame rebate