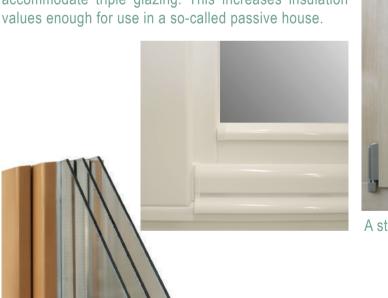

### **GLASS**

Triple glazing 42 mm (U  $\geq$  0,56 W/m<sup>2</sup>K) Glazing from the inside with wooden glasing bead Fastened with hidden nails, sealed with silicone

2-chamber seal surrounding middle frame rebate