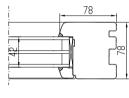

### PROFILE IV78

78 x 78 mm Jamb: Frame: 78 x 78 mm

Inside groove for windowcill, outside for aluminium cill Aluminium slat on the lower part of the frame