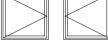

### SIDE-SLIDEHUNG (LEFT / RIGHT)

dimensions L=364...952; H=515...1870mm; max weight of sash 40 kg