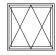

#### **TOPGUIDED**

dimensions L=370...1662; H=331...1462mm; max weight of sash 60 kg **TOPSWING** 

The outer side of the window can be turned inside for easy cleaning. dimensions L=380...1680; H=594...1494mm; max weight of sash 45 kg