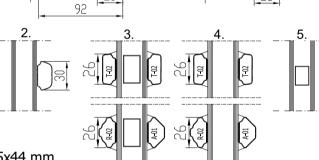

#### **CROSS SECTIONS**

Frame:

115x44 mm / 95x44 mm / 68x44 mm

Sash:

60 x 60 mm

#### **GLAZING BAR OPTIONS**

- 1. Penetrating bars 50 mm
- 2. Removable on the outside
- 3. Glued on both sides+slats inside the glazing (Norwegian style)
- 4. Glued on both sides (Georgian style)
- 5. Slats inside the glazing