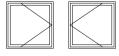

#### SIDEHUNG (LEFT / RIGHT)

dimensions L=359...1158; H=515...1870mm; max weight of sash 40 kg