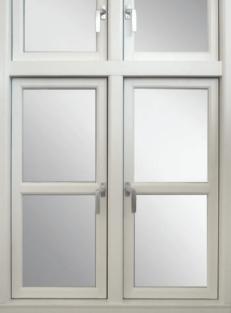

#### **HARDWARE**

Hinges & Locking Mechanism Handles: FIX83, Hoppe, Titon

#### **GLASS**

double or triple glazing, 26 mm (Ug≥ 1,1 W/m<sup>2</sup>K) Glazing with glazing bead, supplied with seals Fastened with hidden nails. Bottom glazing bead - aluminium

SEALS around the sash