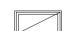

#### **FIXED**

Vacuum impregnated frame 115x44 mm, double glazing. Bottom glazing bead - aluminium min dimensions 330x330 mm