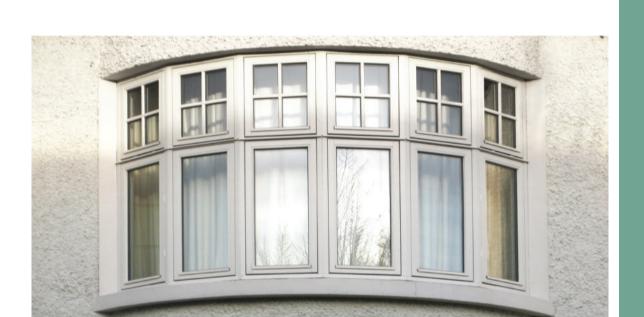

# **ARU Joinery**

www.arujoinery.com

Outward opening timber window "Aru 60 CLASSIC EX" is a one-sash window. With a traditional look due to its slender profile and the ease of opening outwards, it is a suitable choice for a country house or as a glass facade for a modern summer house.

## **Aru 60 CLASSIC EX**

#### **OUTWARD OPENING WOODEN WINDOW**