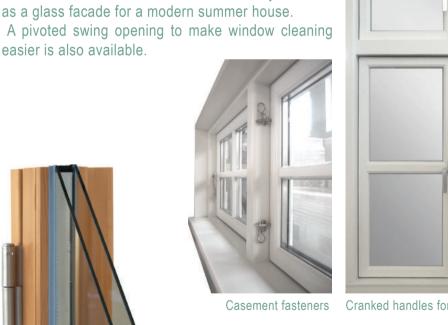

A pivoted swing opening to make window cleaning

Cranked handles for window espagnolettes

The bottom sash of the multi-layered timber window is protected with an aluminium glazing bead. To reduce heat loss at the edge of the glass, we recommend using an insulated glazed unit that has SWS (plastic) spacers rather than the traditional metal.