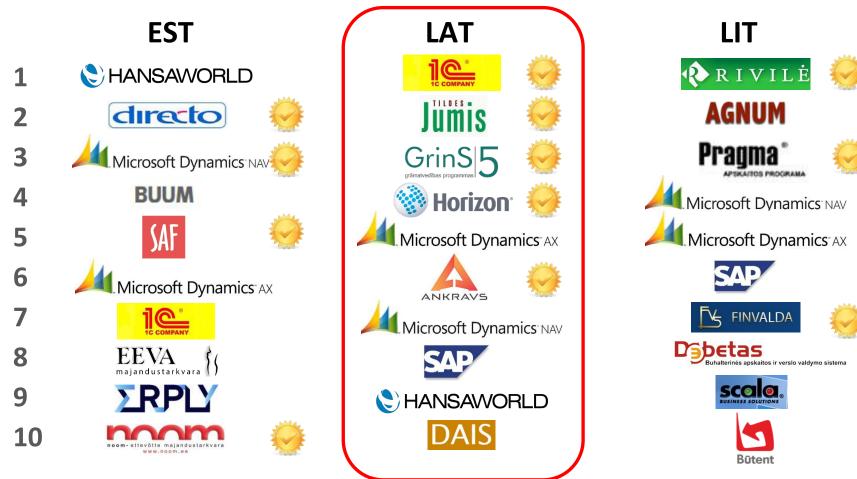

# **31 Telema Certified Partners**

- 15 Estonia
- 12 Latvia
- 4 Lithuania

#### Most widely used software among Telema customers