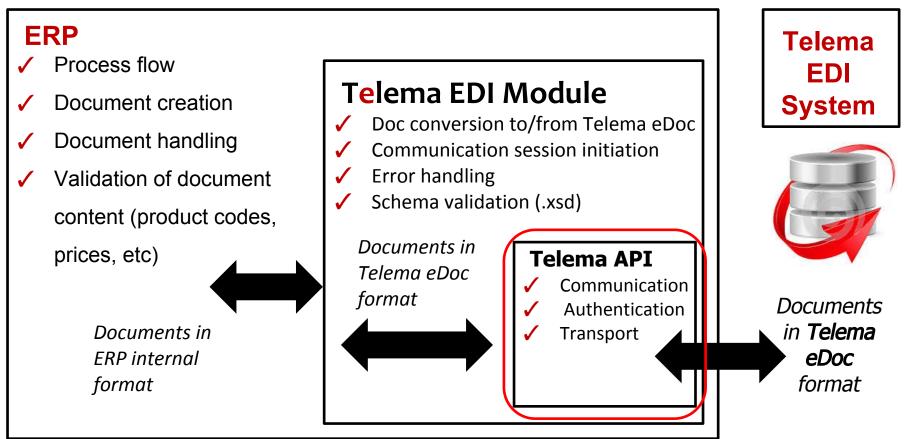

support







### What is Telema API?

✓ Communication interface to the Telema EDI system

- Implements web service based communication to the Telema EDI System. ERP can fully manage connections sessions.
- ✓ Standard Windows Dynamic Link Library (**DLL**)
  - Functionality accessible via simple functions
- The ERP system delivers data to Telema API and Telema API takes care of the rest
- Telema provides Telema API to ERP support companies free
  of charge for to support Telema EDI Module development.

# Telema EDI Module

#### **Functionality:**

- 1. **Document Exchan**ge with Telema EDI System
- Document Format Translation
  to Telema eDoc
- 3. Error Management and Validation
- 4. Document Logging
- 5. Document Exchange Scheduling



# **Telema EDI Module Implementation Big Picture**



# How to become Telema Certified Partner

#### 7 steps:

- 1. Decision and motivation to implement Telema EDI Module
- 2. Cooperation agreement signing with Telema
- 3. Development and testing
- 4. Acceptance tests of Telema EDI Module
- 5. Pilot customer implementation
- 6. Joint sales and marketing
- 7. Cooperation in EDI services promotion



#### Information page about

**Telema** Certified

Partners program



# Sales & marketing

Activation terms of

- Telema EDI Module
- in Certified Partners

software



Telema nepieprasa no Sertificēto Partneru klientiem papildus pievienošanās maksu! Sīkāk par Telema Sertificēto Partneru aktivācijas noteikumiem lasiet zemāk.

#### Telema Sertificētie Partneri

| Uzskaites<br>programma                                  | versija*